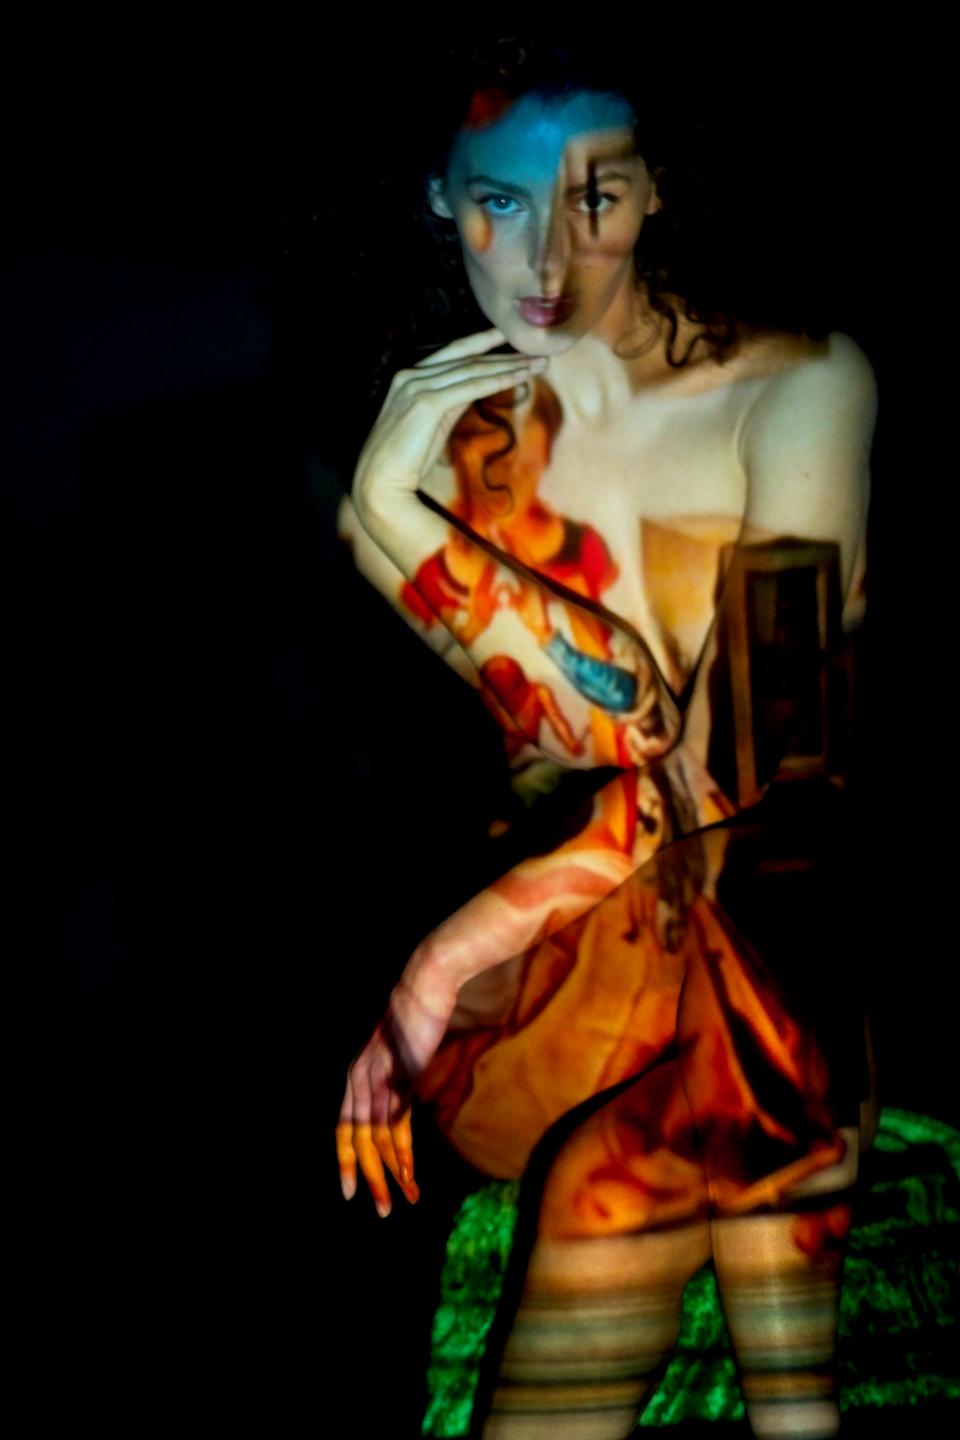

## Projecting Dali

Salvador Dali, the enigmatic and eccentric Spanish surrealist artist, is a captivating figure in the annals of art history. Born in 1904, Dalí's artistic repertoire is distinguished by his unwavering commitment to pushing the boundaries of imagination and reality. He is celebrated for his unique, dreamlike creations that defy convention and plunge deep into the recesses of the subconscious. Dalí's iconic masterpieces often showcase melting clocks, distorted figures, and fantastical landscapes, encapsulating the very essence of surrealism. His meticulous attention to detail and technical prowess in painting underscore his profound respect for classical art, even as he challenged its traditions. Dalí's flamboyant personality and his distinctive mustache further contributed to his legendary status, establishing him as a renowned and unforgettable presence in the world of art. His enduring legacy continues to mesmerize and inspire art enthusiasts while leaving an indelible mark on contemporary artists who endeavor to explore the subliminal spaces between reality and dreams. In a unique exploration of his work, a series of Salvador Dalí's images were randomly projected onto the model, Ashleigh Rae, resulting in visually striking compositions that seamlessly blend the essence of the muse with the surreal world crafted by the master painter.