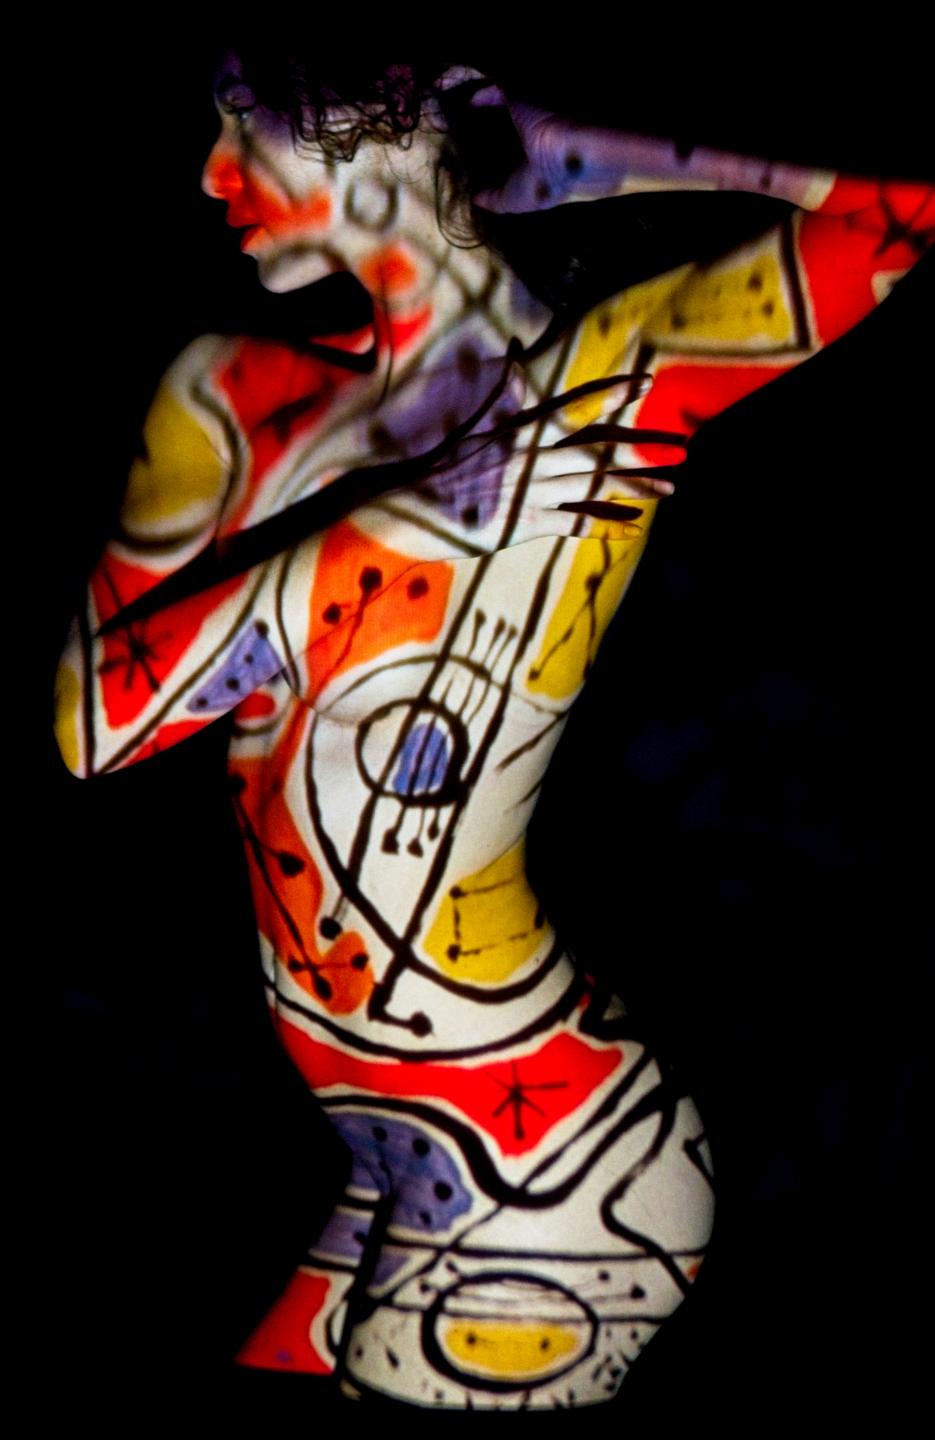

## Projecting Dali

Salvador Dali, the enigmatic and eccentric Spanish surrealist artist, is a captivating figure in the annals of art history. Born in 1904, Dalí's artistic repertoire is distinguished by his unwavering commitment to pushing the boundaries of imagination and reality. He is celebrated for his unique, dreamlike creations that defy convention and plunge deep into the recesses of the subconscious. Dalí's iconic masterpieces often showcase melting clocks, distorted figures, and fantastical landscapes, encapsulating the very essence of surrealism. His meticulous attention to detail and technical prowess in painting underscore his profound respect for classical art, even as he challenged its traditions. Dalí's flamboyant personality and his distinctive mustache further contributed to his legendary status, establishing him as a renowned and unforgettable presence in the world of art. His enduring legacy continues to mesmerize and inspire art enthusiasts while leaving an indelible mark on contemporary artists who endeavor to explore the subliminal spaces between reality and dreams. In a unique exploration of his work, a series of Salvador Dalí's images were randomly projected onto the model, Ashleigh Rae, resulting in visually striking compositions that seamlessly blend the essence of the muse with the surreal world crafted by the master painter.