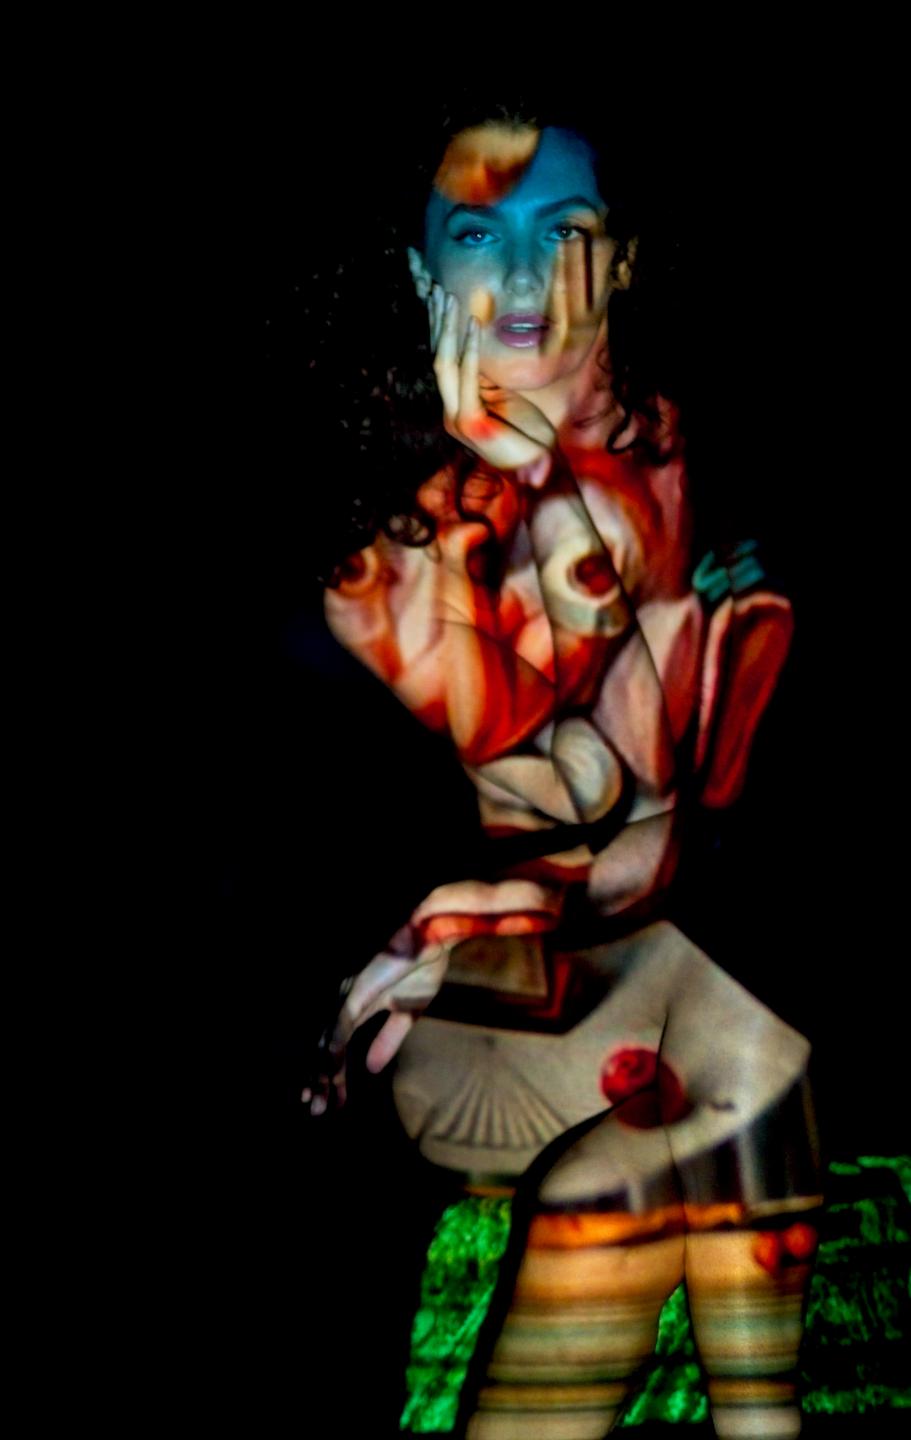

## Projecting Dali

Salvador Dali, the enigmatic and eccentric Spanish surrealist artist, is a captivating figure in the annals of art history. Born in 1904, Dalí's artistic repertoire is distinguished by his unwavering commitment to pushing the boundaries of imagination and reality. He is celebrated for his unique, dreamlike creations that defy convention and plunge deep into the recesses of the subconscious. Dalí's iconic masterpieces often showcase melting clocks, distorted figures, and fantastical landscapes, encapsulating the very essence of surrealism. His meticulous attention to detail and technical prowess in painting underscore his profound respect for classical art, even as he challenged its traditions. Dalí's flamboyant personality and his distinctive mustache further contributed to his legendary status, establishing him as a renowned and unforgettable presence in the world of art. His enduring legacy continues to mesmerize and inspire art enthusiasts while leaving an indelible mark on contemporary artists who endeavor to explore the subliminal spaces between reality and dreams. In a unique exploration of his work, a series of Salvador Dalí's images were randomly projected onto the model, Ashleigh Rae, resulting in visually striking compositions that seamlessly blend the essence of the muse with the surreal world crafted by the master painter.