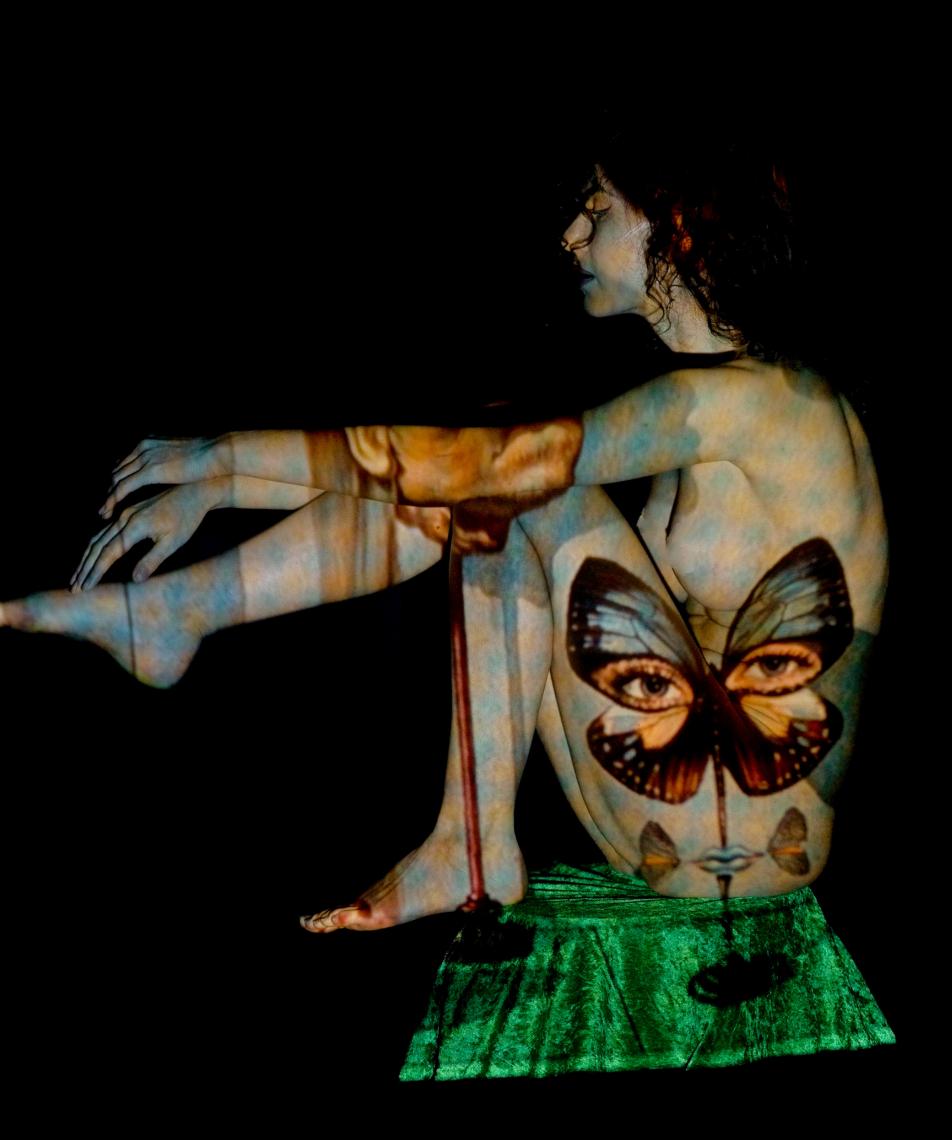

## Projecting Dali

Salvador Dali, the enigmatic and eccentric Spanish surrealist artist, is a captivating figure in the annals of art history. Born in 1904, Dalí's artistic repertoire is distinguished by his unwavering commitment to pushing the boundaries of imagination and reality. He is celebrated for his unique, dreamlike creations that defy convention and plunge deep into the recesses of the subconscious. Dalí's iconic masterpieces often showcase melting clocks, distorted figures, and fantastical landscapes, encapsulating the very essence of surrealism. His meticulous attention to detail and technical prowess in painting underscore his profound respect for classical art, even as he challenged its traditions. Dalí's flamboyant personality and his distinctive mustache further contributed to his legendary status, establishing him as a renowned and unforgettable presence in the world of art. His enduring legacy continues to mesmerize and inspire art enthusiasts while leaving an indelible mark on contemporary artists who endeavor to explore the subliminal spaces between reality and dreams. In a unique exploration of his work, a series of Salvador Dalí's images were randomly projected onto the model, Ashleigh Rae, resulting in visually striking compositions that seamlessly blend the essence of the muse with the surreal world crafted by the master painter.