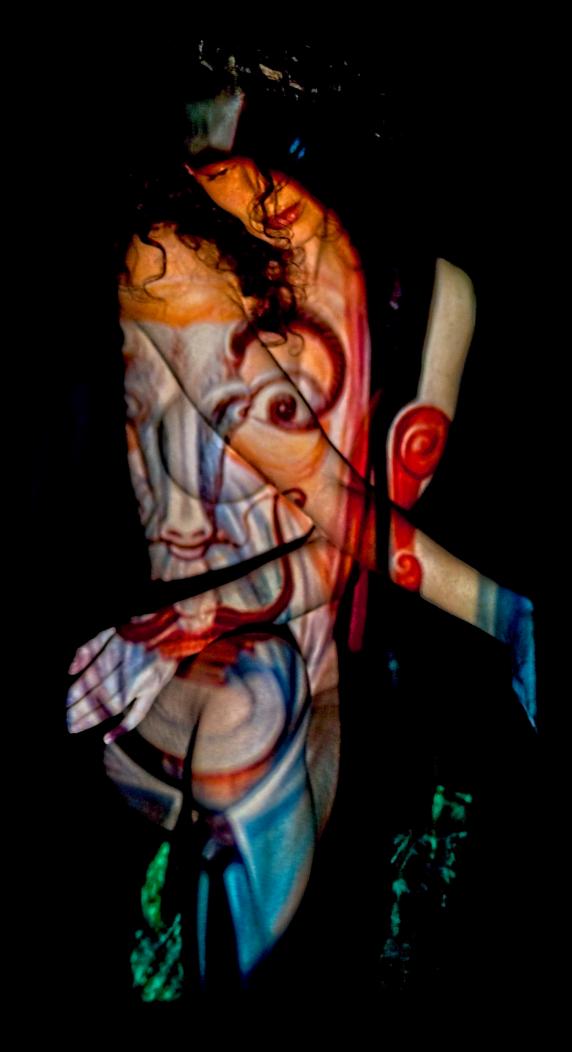

## Projecting Dali

Salvador Dali, the enigmatic and eccentric Spanish surrealist artist, is a captivating figure in the annals of art history. Born in 1904, Dalí's artistic repertoire is distinguished by his unwavering commitment to pushing the boundaries of imagination and reality. He is celebrated for his unique, dreamlike creations that defy convention and plunge deep into the recesses of the subconscious. Dalí's iconic masterpieces often showcase melting clocks, distorted figures, and fantastical landscapes, encapsulating the very essence of surrealism. His meticulous attention to detail and technical prowess in painting underscore his profound respect for classical art, even as he challenged its traditions. Dalí's flamboyant personality and his distinctive mustache further contributed to his legendary status, establishing him as a renowned and unforgettable presence in the world of art. His enduring legacy continues to mesmerize and inspire art enthusiasts while leaving an indelible mark on contemporary artists who endeavor to explore the subliminal spaces between reality and dreams. In a unique exploration of his work, a series of Salvador Dalí's images were randomly projected onto the model, Ashleigh Rae, resulting in visually striking compositions that seamlessly blend the essence of the muse with the surreal world crafted by the master painter.