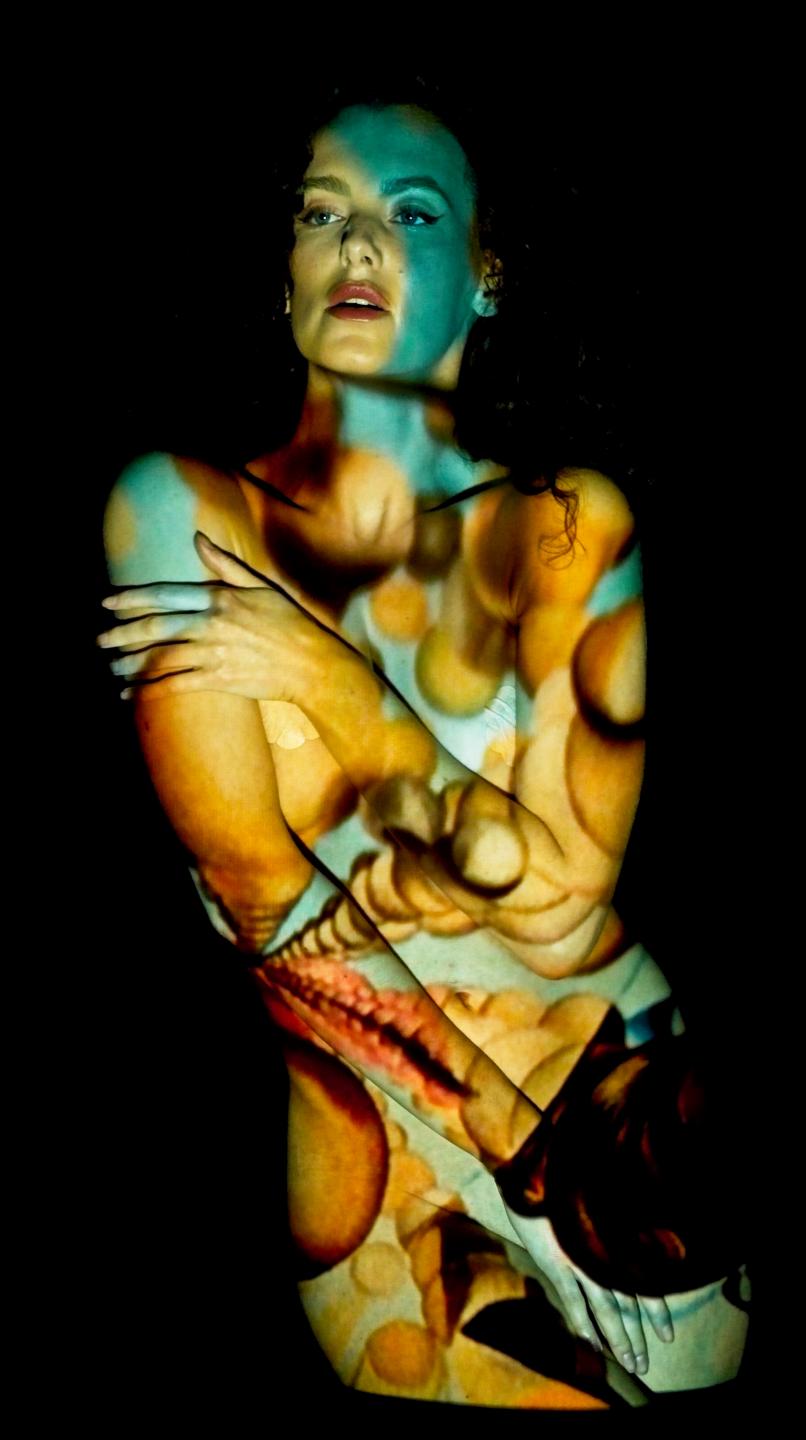

## Projecting Dali

Salvador Dali, the enigmatic and eccentric Spanish surrealist artist, is a captivating figure in the annals of art history. Born in 1904, Dalí's artistic repertoire is distinguished by his unwavering commitment to pushing the boundaries of imagination and reality. He is celebrated for his unique, dreamlike creations that defy convention and plunge deep into the recesses of the subconscious. Dalí's iconic masterpieces often showcase melting clocks, distorted figures, and fantastical landscapes, encapsulating the very essence of surrealism. His meticulous attention to detail and technical prowess in painting underscore his profound respect for classical art, even as he challenged its traditions. Dalí's flamboyant personality and his distinctive mustache further contributed to his legendary status, establishing him as a renowned and unforgettable presence in the world of art. His enduring legacy continues to mesmerize and inspire art enthusiasts while leaving an indelible mark on contemporary artists who endeavor to explore the subliminal spaces between reality and dreams. In a unique exploration of his work, a series of Salvador Dalí's images were randomly projected onto the model, Ashleigh Rae, resulting in visually striking compositions that seamlessly blend the essence of the muse with the surreal world crafted by the master painter.