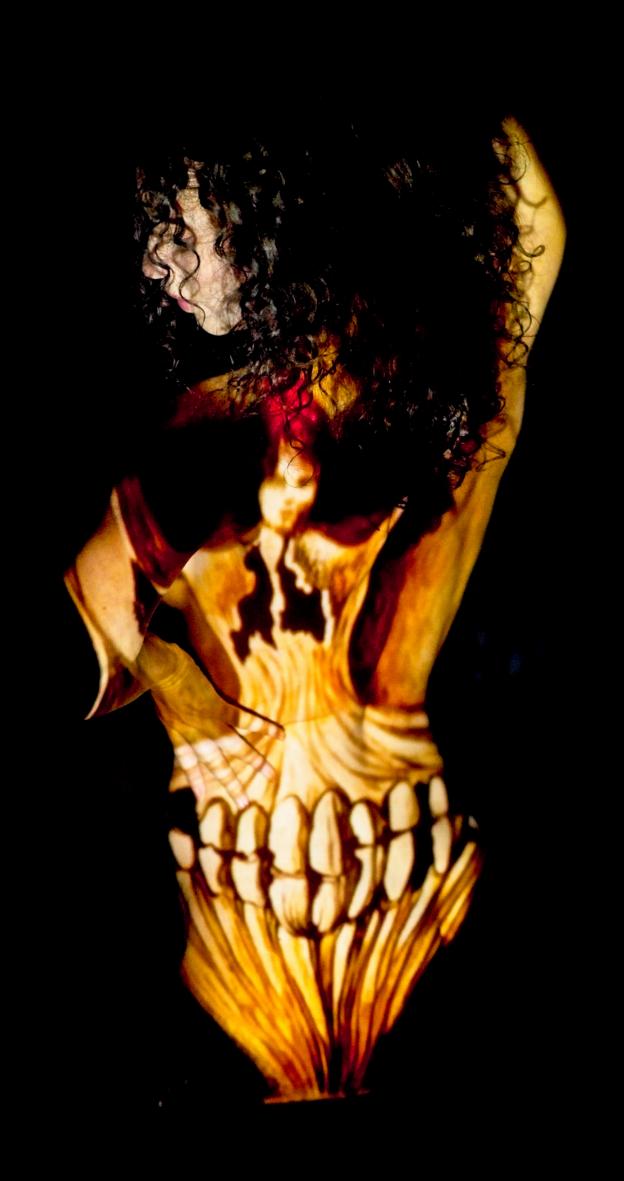

## Projecting Dali

Salvador Dali, the enigmatic and eccentric Spanish surrealist artist, is a captivating figure in the annals of art history. Born in 1904, Dalí's artistic repertoire is distinguished by his unwavering commitment to pushing the boundaries of imagination and reality. He is celebrated for his unique, dreamlike creations that defy convention and plunge deep into the recesses of the subconscious. Dalí's iconic masterpieces often showcase melting clocks, distorted figures, and fantastical landscapes, encapsulating the very essence of surrealism. His meticulous attention to detail and technical prowess in painting underscore his profound respect for classical art, even as he challenged its traditions. Dalí's flamboyant personality and his distinctive mustache further contributed to his legendary status, establishing him as a renowned and unforgettable presence in the world of art. His enduring legacy continues to mesmerize and inspire art enthusiasts while leaving an indelible mark on contemporary artists who endeavor to explore the subliminal spaces between reality and dreams. In a unique exploration of his work, a series of Salvador Dalí's images were randomly projected onto the model, Ashleigh Rae, resulting in visually striking compositions that seamlessly blend the essence of the muse with the surreal world crafted by the master painter.