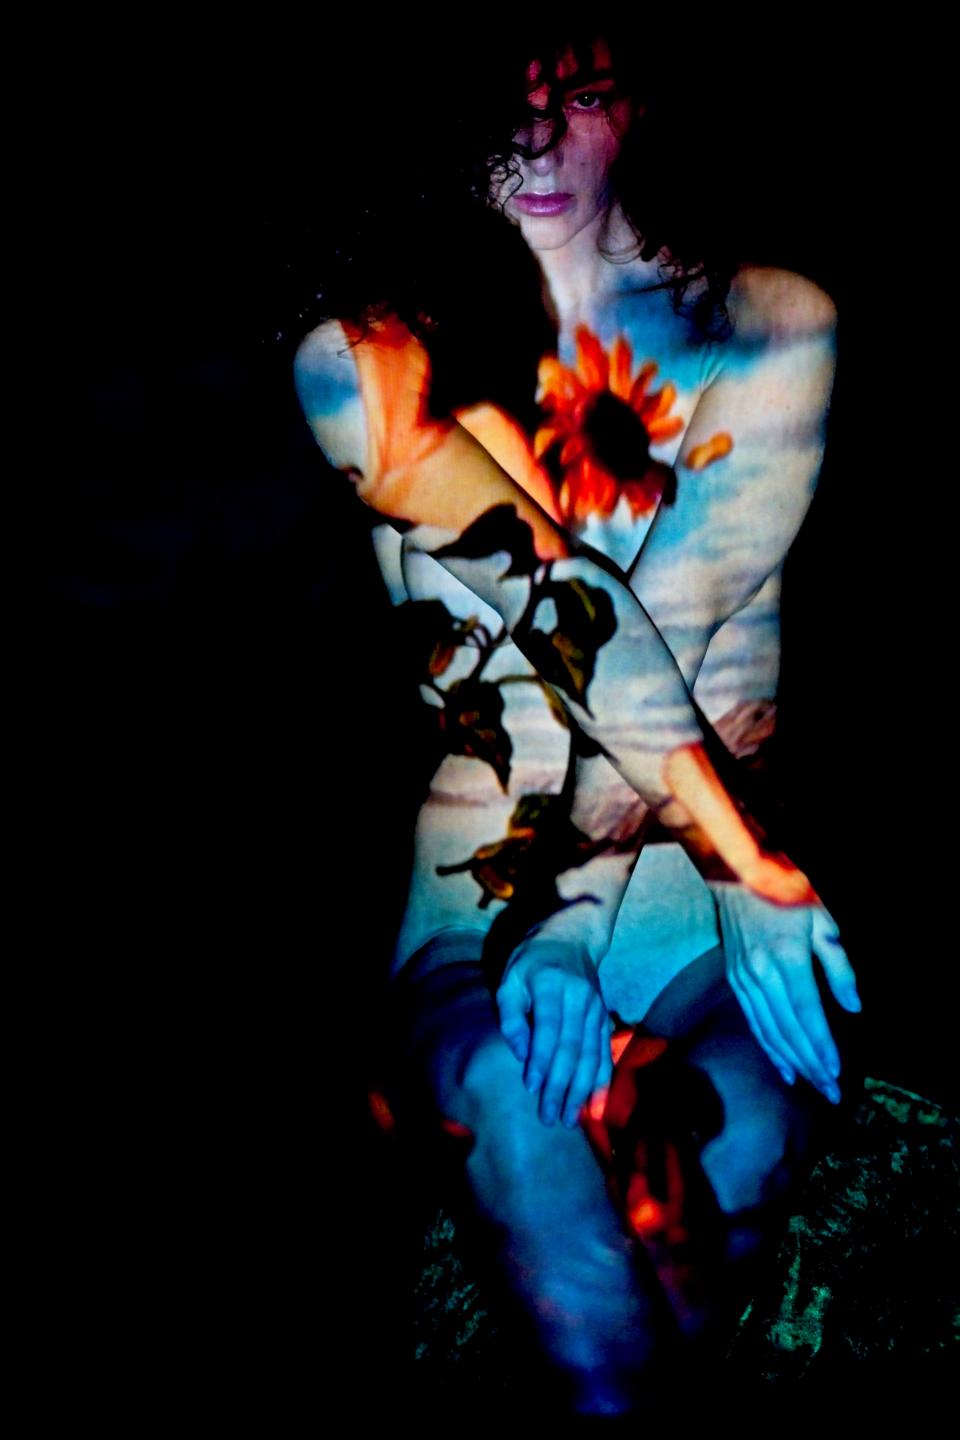

## Projecting Dali

Salvador Dali, the enigmatic and eccentric Spanish surrealist artist, is a captivating figure in the annals of art history. Born in 1904, Dalí's artistic repertoire is distinguished by his unwavering commitment to pushing the boundaries of imagination and reality. He is celebrated for his unique, dreamlike creations that defy convention and plunge deep into the recesses of the subconscious. Dalí's iconic masterpieces often showcase melting clocks, distorted figures, and fantastical landscapes, encapsulating the very essence of surrealism. His meticulous attention to detail and technical prowess in painting underscore his profound respect for classical art, even as he challenged its traditions. Dalí's flamboyant personality and his distinctive mustache further contributed to his legendary status, establishing him as a renowned and unforgettable presence in the world of art. His enduring legacy continues to mesmerize and inspire art enthusiasts while leaving an indelible mark on contemporary artists who endeavor to explore the subliminal spaces between reality and dreams. In a unique exploration of his work, a series of Salvador Dalí's images were randomly projected onto the model, Ashleigh Rae, resulting in visually striking compositions that seamlessly blend the essence of the muse with the surreal world crafted by the master painter.