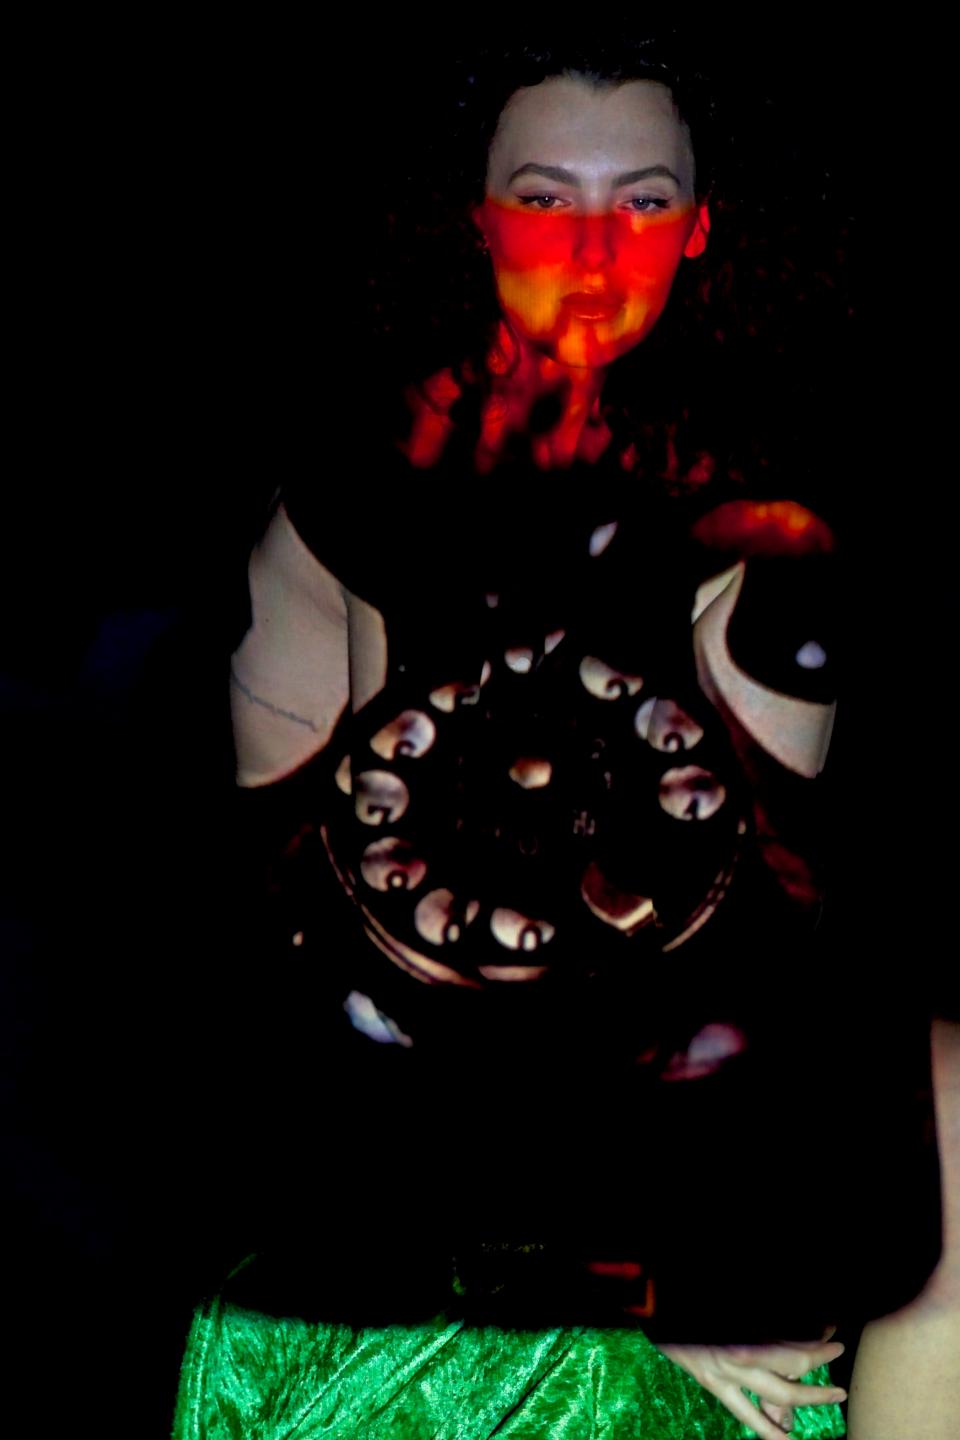

## Projecting Dali

Salvador Dali, the enigmatic and eccentric Spanish surrealist artist, is a captivating figure in the annals of art history. Born in 1904, Dalí's artistic repertoire is distinguished by his unwavering commitment to pushing the boundaries of imagination and reality. He is celebrated for his unique, dreamlike creations that defy convention and plunge deep into the recesses of the subconscious. Dalí's iconic masterpieces often showcase melting clocks, distorted figures, and fantastical landscapes, encapsulating the very essence of surrealism. His meticulous attention to detail and technical prowess in painting underscore his profound respect for classical art, even as he challenged its traditions. Dalí's flamboyant personality and his distinctive mustache further contributed to his legendary status, establishing him as a renowned and unforgettable presence in the world of art. His enduring legacy continues to mesmerize and inspire art enthusiasts while leaving an indelible mark on contemporary artists who endeavor to explore the subliminal spaces between reality and dreams. In a unique exploration of his work, a series of Salvador Dalí's images were randomly projected onto the model, Ashleigh Rae, resulting in visually striking compositions that seamlessly blend the essence of the muse with the surreal world crafted by the master painter.