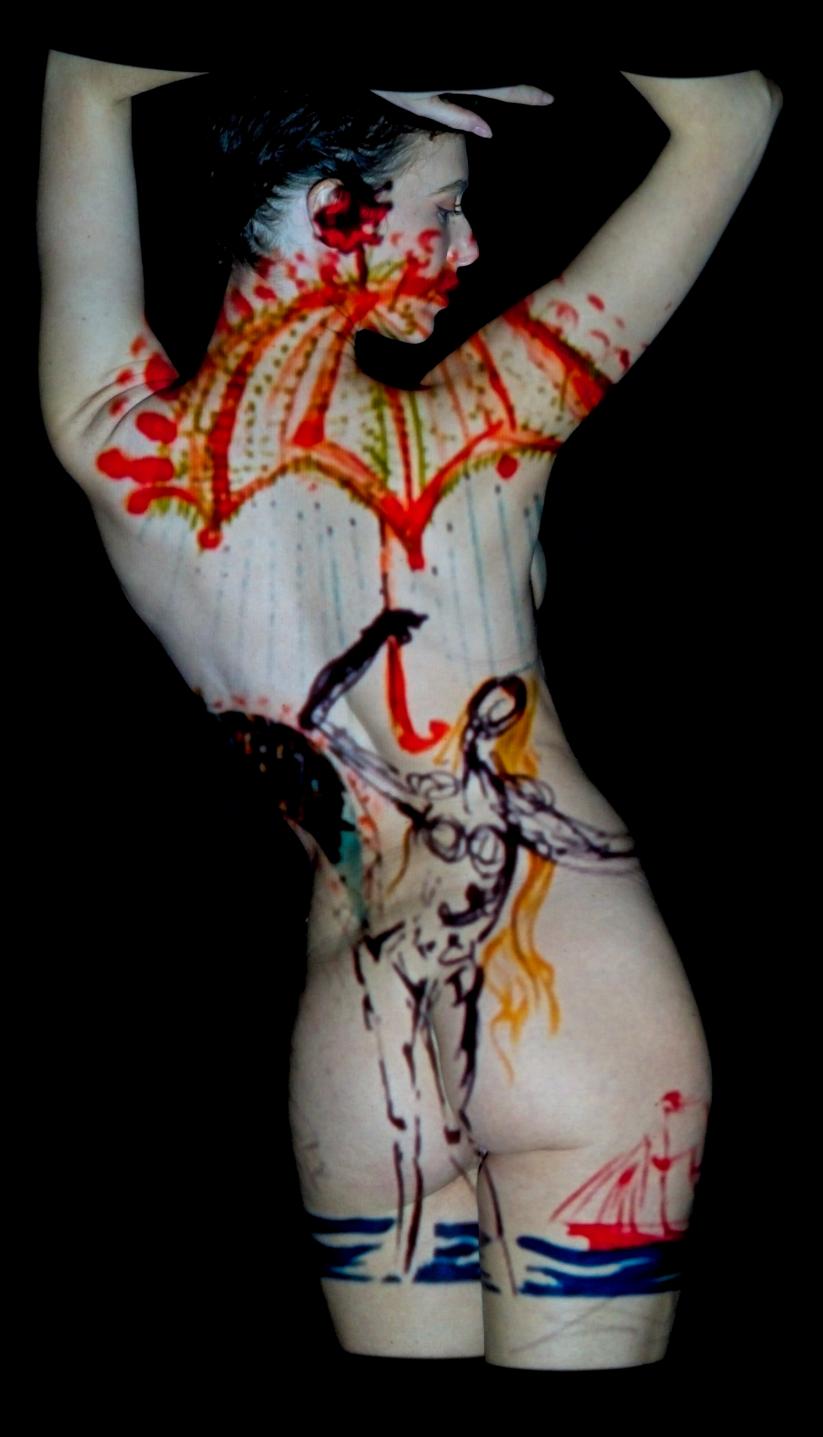

## Projecting Dali

Salvador Dali, the enigmatic and eccentric Spanish surrealist artist, is a captivating figure in the annals of art history. Born in 1904, Dalí's artistic repertoire is distinguished by his unwavering commitment to pushing the boundaries of imagination and reality. He is celebrated for his unique, dreamlike creations that defy convention and plunge deep into the recesses of the subconscious. Dalí's iconic masterpieces often showcase melting clocks, distorted figures, and fantastical landscapes, encapsulating the very essence of surrealism. His meticulous attention to detail and technical prowess in painting underscore his profound respect for classical art, even as he challenged its traditions. Dalí's flamboyant personality and his distinctive mustache further contributed to his legendary status, establishing him as a renowned and unforgettable presence in the world of art. His enduring legacy continues to mesmerize and inspire art enthusiasts while leaving an indelible mark on contemporary artists who endeavor to explore the subliminal spaces between reality and dreams. In a unique exploration of his work, a series of Salvador Dalí's images were randomly projected onto the model, Ashleigh Rae, resulting in visually striking compositions that seamlessly blend the essence of the muse with the surreal world crafted by the master painter.