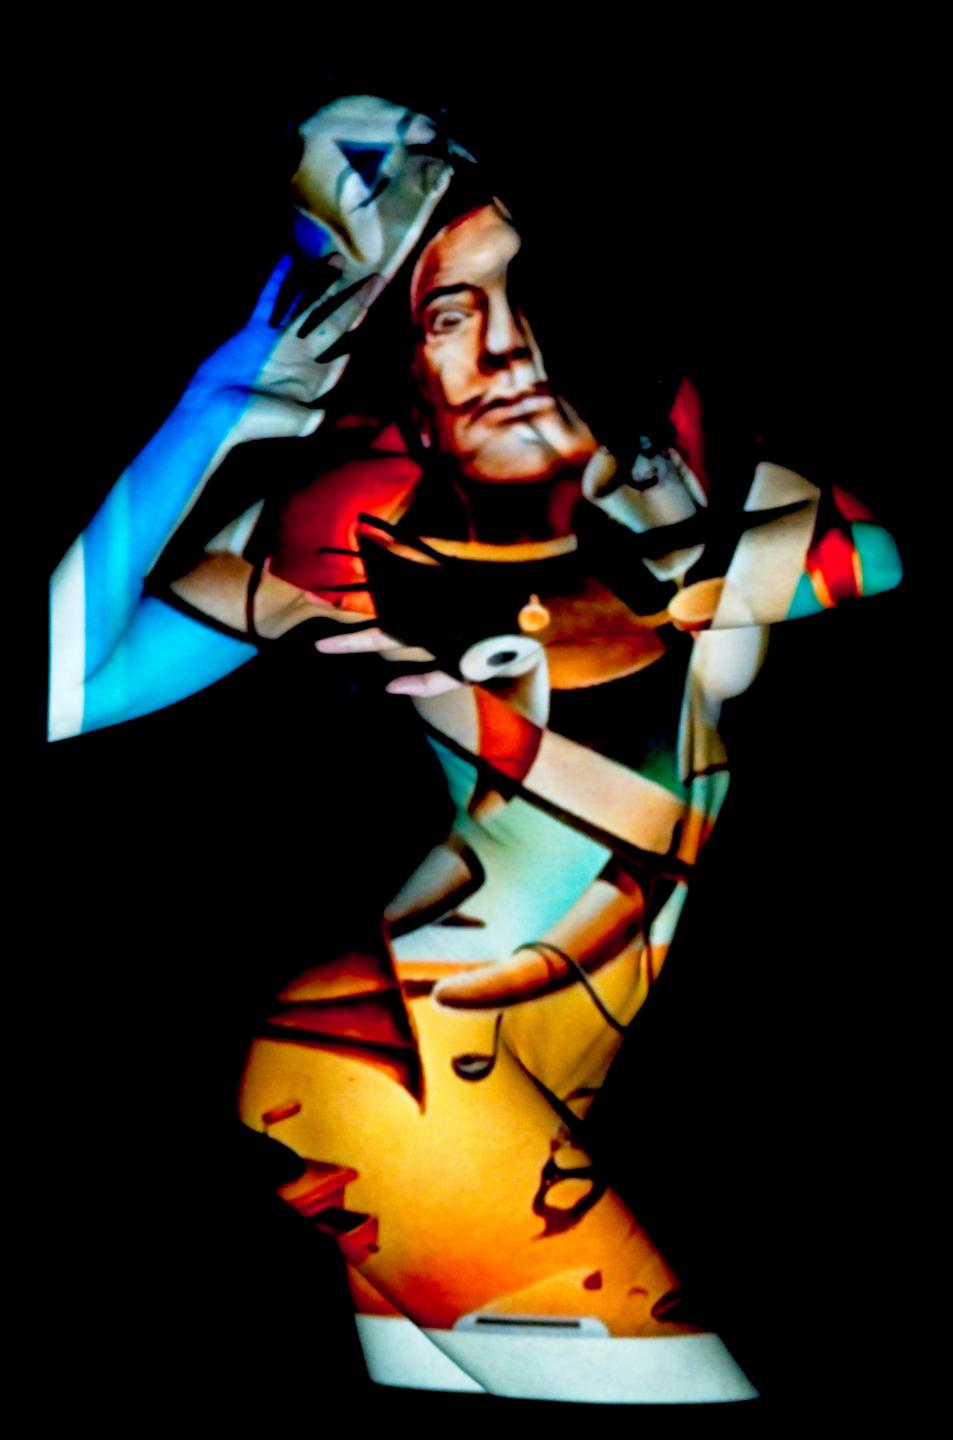

## Projecting Dali

Salvador Dali, the enigmatic and eccentric Spanish surrealist artist, is a captivating figure in the annals of art history. Born in 1904, Dalí's artistic repertoire is distinguished by his unwavering commitment to pushing the boundaries of imagination and reality. He is celebrated for his unique, dreamlike creations that defy convention and plunge deep into the recesses of the subconscious. Dalí's iconic masterpieces often showcase melting clocks, distorted figures, and fantastical landscapes, encapsulating the very essence of surrealism. His meticulous attention to detail and technical prowess in painting underscore his profound respect for classical art, even as he challenged its traditions. Dalí's flamboyant personality and his distinctive mustache further contributed to his legendary status, establishing him as a renowned and unforgettable presence in the world of art. His enduring legacy continues to mesmerize and inspire art enthusiasts while leaving an indelible mark on contemporary artists who endeavor to explore the subliminal spaces between reality and dreams. In a unique exploration of his work, a series of Salvador Dalí's images were randomly projected onto the model, Ashleigh Rae, resulting in visually striking compositions that seamlessly blend the essence of the muse with the surreal world crafted by the master painter.