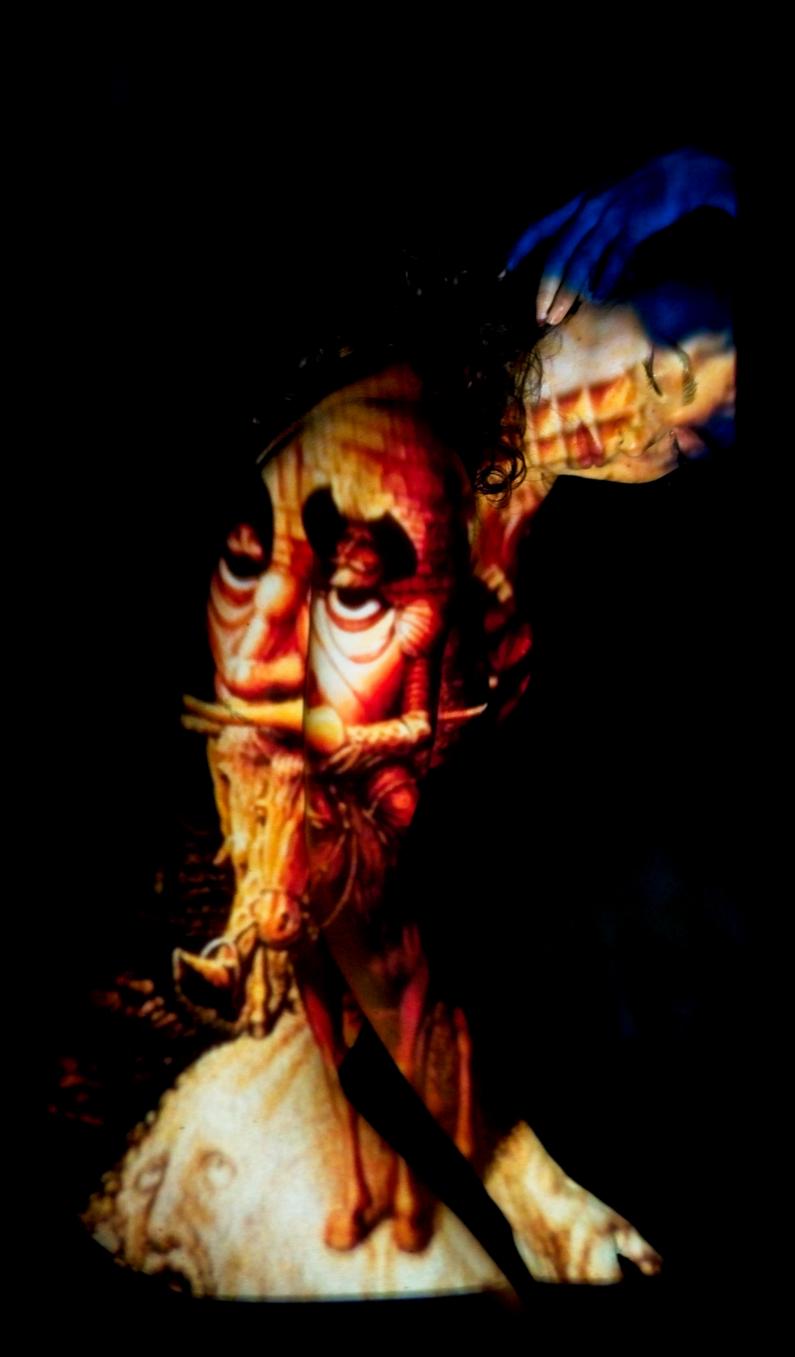

## Projecting Dali

Salvador Dali, the enigmatic and eccentric Spanish surrealist artist, is a captivating figure in the annals of art history. Born in 1904, Dalí's artistic repertoire is distinguished by his unwavering commitment to pushing the boundaries of imagination and reality. He is celebrated for his unique, dreamlike creations that defy convention and plunge deep into the recesses of the subconscious. Dalí's iconic masterpieces often showcase melting clocks, distorted figures, and fantastical landscapes, encapsulating the very essence of surrealism. His meticulous attention to detail and technical prowess in painting underscore his profound respect for classical art, even as he challenged its traditions. Dalí's flamboyant personality and his distinctive mustache further contributed to his legendary status, establishing him as a renowned and unforgettable presence in the world of art. His enduring legacy continues to mesmerize and inspire art enthusiasts while leaving an indelible mark on contemporary artists who endeavor to explore the subliminal spaces between reality and dreams. In a unique exploration of his work, a series of Salvador Dalí's images were randomly projected onto the model, Ashleigh Rae, resulting in visually striking compositions that seamlessly blend the essence of the muse with the surreal world crafted by the master painter.