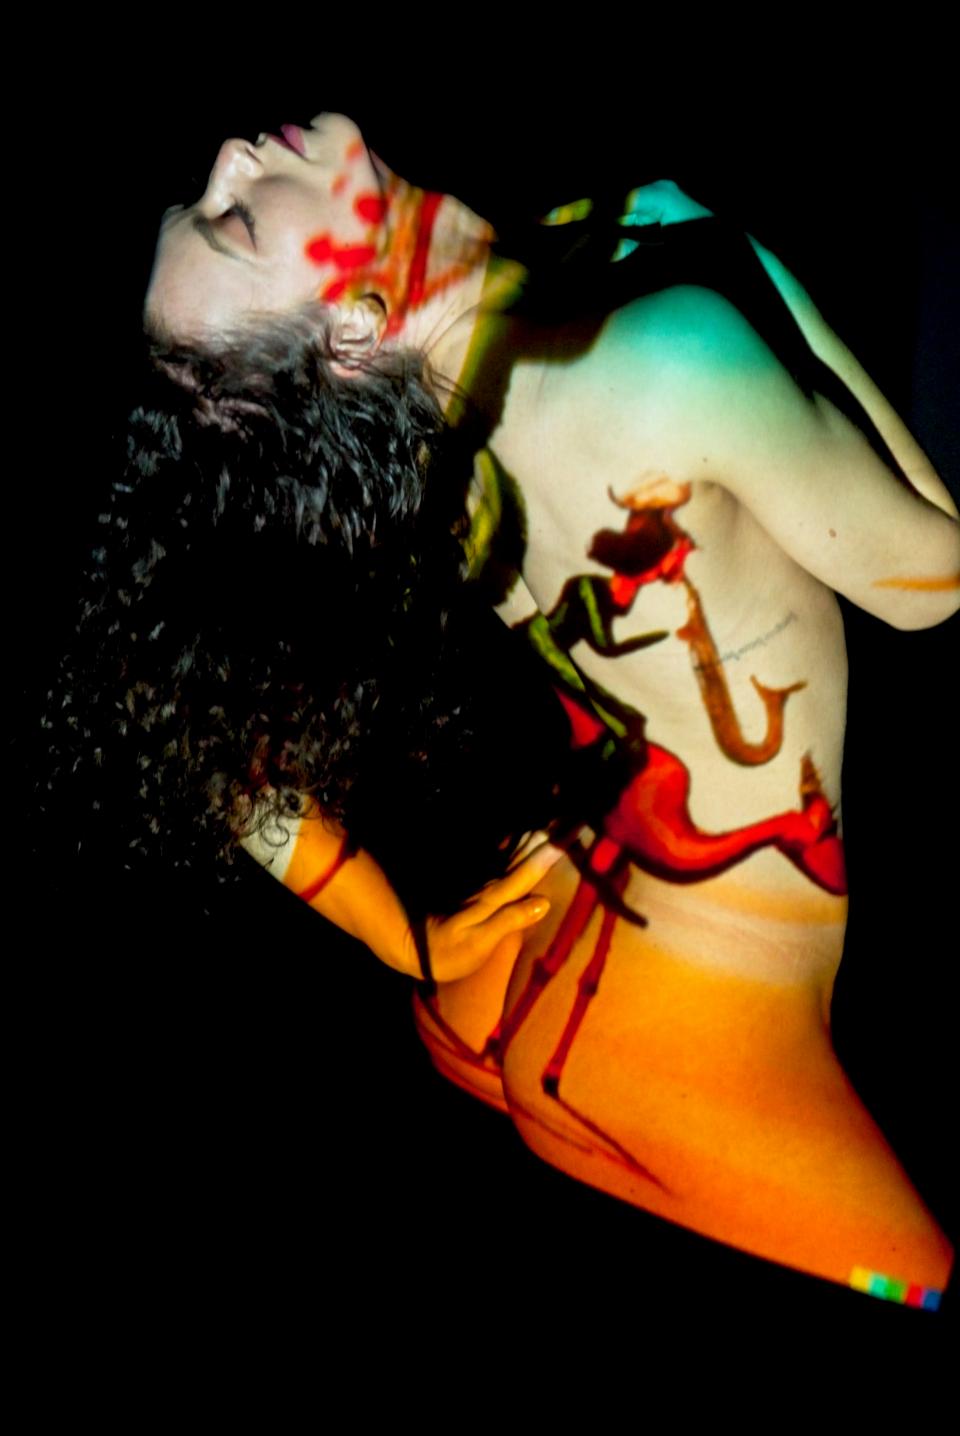

## Projecting Dali

Salvador Dali, the enigmatic and eccentric Spanish surrealist artist, is a captivating figure in the annals of art history. Born in 1904, Dalí's artistic repertoire is distinguished by his unwavering commitment to pushing the boundaries of imagination and reality. He is celebrated for his unique, dreamlike creations that defy convention and plunge deep into the recesses of the subconscious. Dalí's iconic masterpieces often showcase melting clocks, distorted figures, and fantastical landscapes, encapsulating the very essence of surrealism. His meticulous attention to detail and technical prowess in painting underscore his profound respect for classical art, even as he challenged its traditions. Dalí's flamboyant personality and his distinctive mustache further contributed to his legendary status, establishing him as a renowned and unforgettable presence in the world of art. His enduring legacy continues to mesmerize and inspire art enthusiasts while leaving an indelible mark on contemporary artists who endeavor to explore the subliminal spaces between reality and dreams. In a unique exploration of his work, a series of Salvador Dalí's images were randomly projected onto the model, Ashleigh Rae, resulting in visually striking compositions that seamlessly blend the essence of the muse with the surreal world crafted by the master painter.