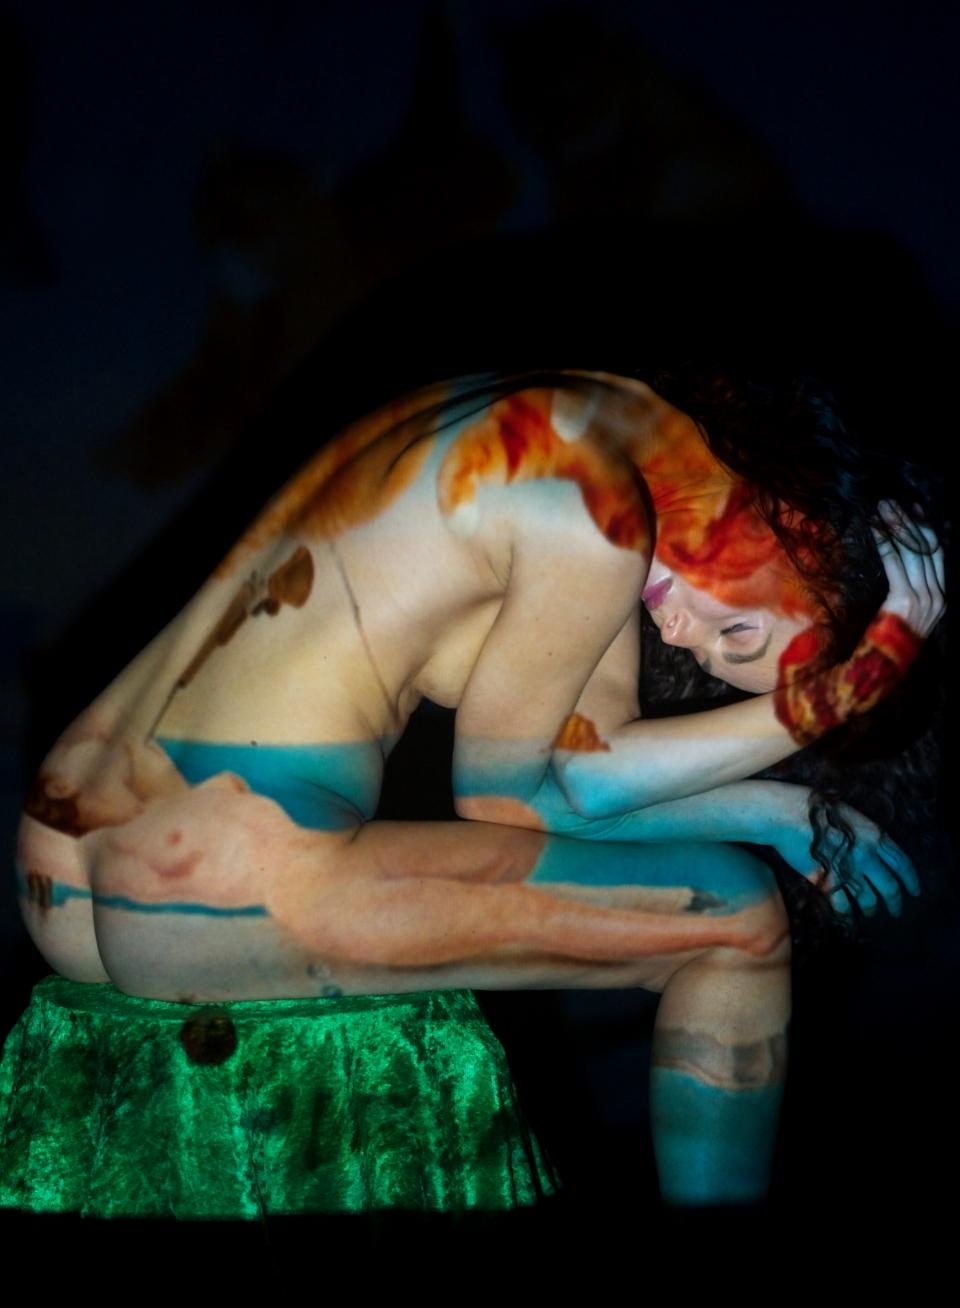

## Projecting Dali

Salvador Dali, the enigmatic and eccentric Spanish surrealist artist, is a captivating figure in the annals of art history. Born in 1904, Dalí's artistic repertoire is distinguished by his unwavering commitment to pushing the boundaries of imagination and reality. He is celebrated for his unique, dreamlike creations that defy convention and plunge deep into the recesses of the subconscious. Dalí's iconic masterpieces often showcase melting clocks, distorted figures, and fantastical landscapes, encapsulating the very essence of surrealism. His meticulous attention to detail and technical prowess in painting underscore his profound respect for classical art, even as he challenged its traditions. Dalí's flamboyant personality and his distinctive mustache further contributed to his legendary status, establishing him as a renowned and unforgettable presence in the world of art. His enduring legacy continues to mesmerize and inspire art enthusiasts while leaving an indelible mark on contemporary artists who endeavor to explore the subliminal spaces between reality and dreams. In a unique exploration of his work, a series of Salvador Dalí's images were randomly projected onto the model, Ashleigh Rae, resulting in visually striking compositions that seamlessly blend the essence of the muse with the surreal world crafted by the master painter.