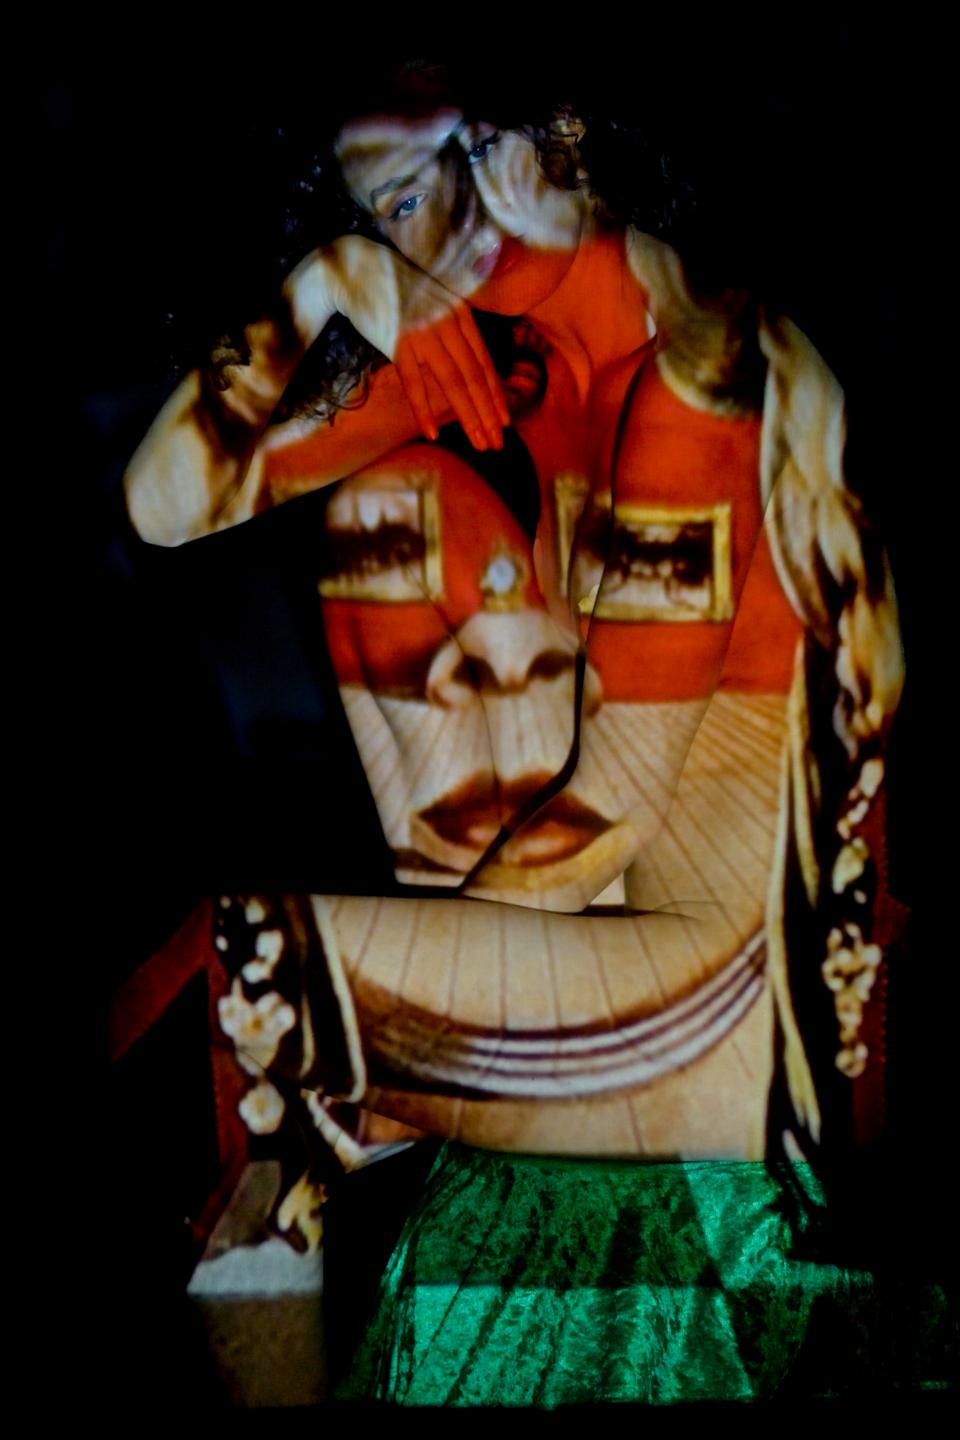

## Projecting Dali

Salvador Dali, the enigmatic and eccentric Spanish surrealist artist, is a captivating figure in the annals of art history. Born in 1904, Dalí's artistic repertoire is distinguished by his unwavering commitment to pushing the boundaries of imagination and reality. He is celebrated for his unique, dreamlike creations that defy convention and plunge deep into the recesses of the subconscious. Dalí's iconic masterpieces often showcase melting clocks, distorted figures, and fantastical landscapes, encapsulating the very essence of surrealism. His meticulous attention to detail and technical prowess in painting underscore his profound respect for classical art, even as he challenged its traditions. Dalí's flamboyant personality and his distinctive mustache further contributed to his legendary status, establishing him as a renowned and unforgettable presence in the world of art. His enduring legacy continues to mesmerize and inspire art enthusiasts while leaving an indelible mark on contemporary artists who endeavor to explore the subliminal spaces between reality and dreams. In a unique exploration of his work, a series of Salvador Dalí's images were randomly projected onto the model, Ashleigh Rae, resulting in visually striking compositions that seamlessly blend the essence of the muse with the surreal world crafted by the master painter.