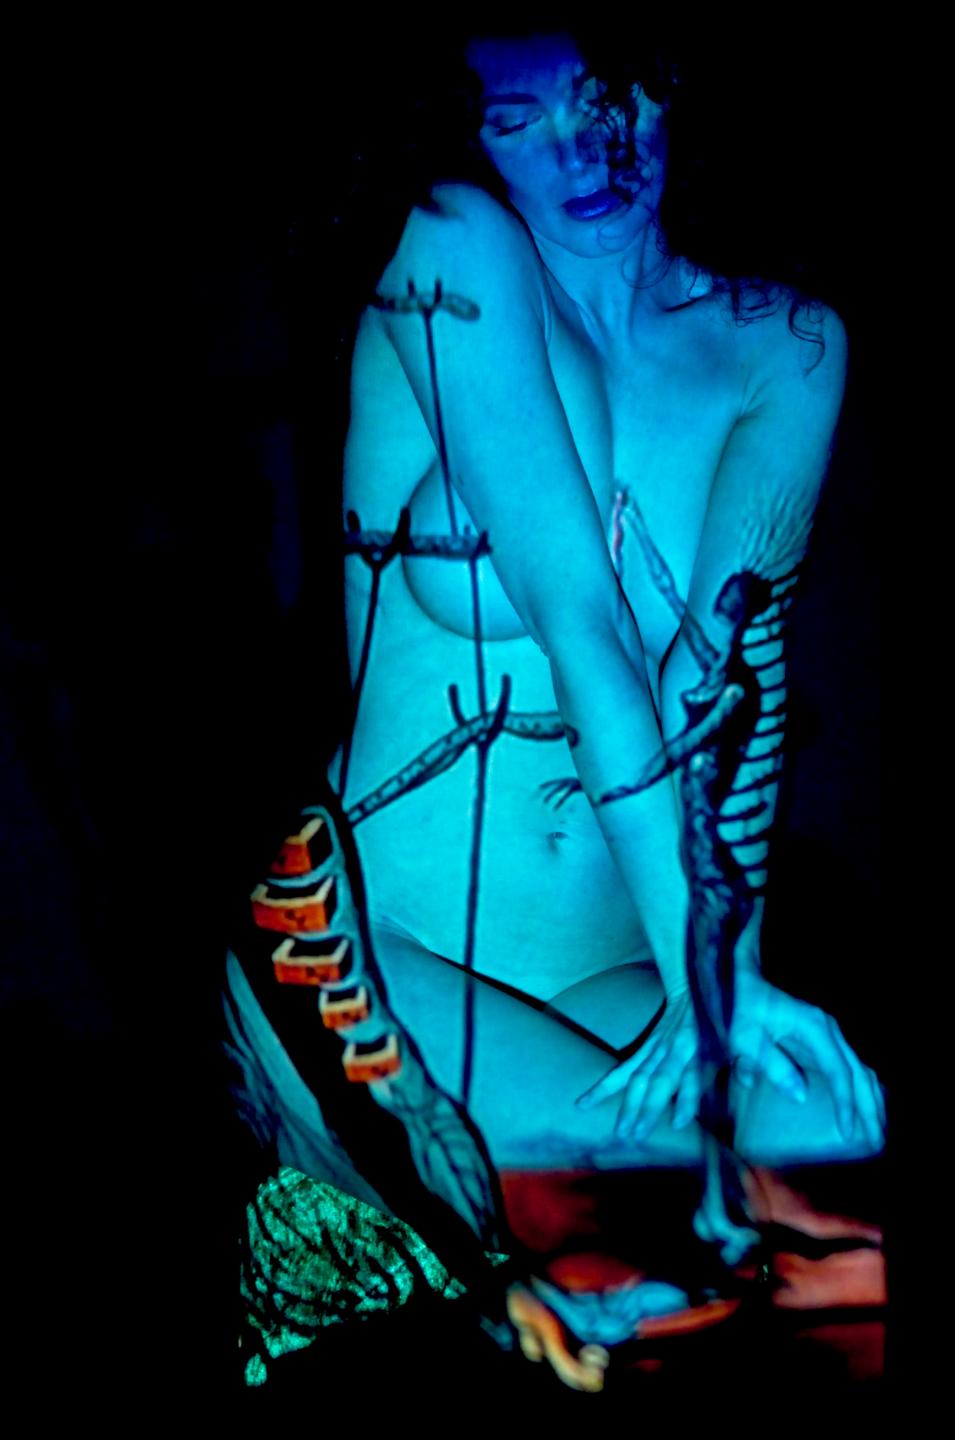

## Projecting Dali

Salvador Dali, the enigmatic and eccentric Spanish surrealist artist, is a captivating figure in the annals of art history. Born in 1904, Dalí's artistic repertoire is distinguished by his unwavering commitment to pushing the boundaries of imagination and reality. He is celebrated for his unique, dreamlike creations that defy convention and plunge deep into the recesses of the subconscious. Dalí's iconic masterpieces often showcase melting clocks, distorted figures, and fantastical landscapes, encapsulating the very essence of surrealism. His meticulous attention to detail and technical prowess in painting underscore his profound respect for classical art, even as he challenged its traditions. Dalí's flamboyant personality and his distinctive mustache further contributed to his legendary status, establishing him as a renowned and unforgettable presence in the world of art. His enduring legacy continues to mesmerize and inspire art enthusiasts while leaving an indelible mark on contemporary artists who endeavor to explore the subliminal spaces between reality and dreams. In a unique exploration of his work, a series of Salvador Dalí's images were randomly projected onto the model, Ashleigh Rae, resulting in visually striking compositions that seamlessly blend the essence of the muse with the surreal world crafted by the master painter.