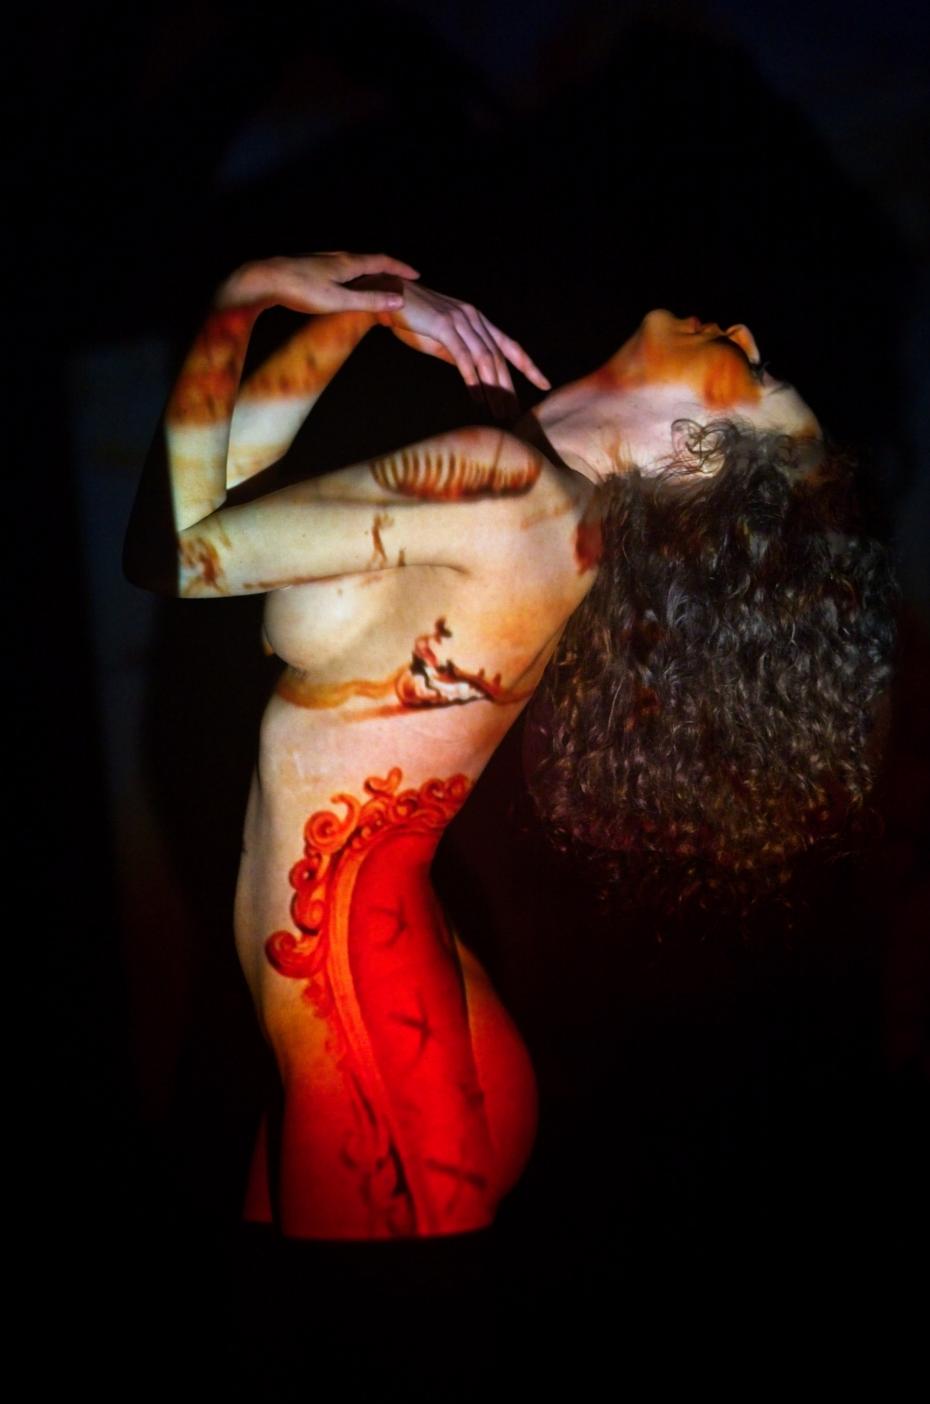

## Projecting Dali

Salvador Dali, the enigmatic and eccentric Spanish surrealist artist, is a captivating figure in the annals of art history. Born in 1904, Dalí's artistic repertoire is distinguished by his unwavering commitment to pushing the boundaries of imagination and reality. He is celebrated for his unique, dreamlike creations that defy convention and plunge deep into the recesses of the subconscious. Dalí's iconic masterpieces often showcase melting clocks, distorted figures, and fantastical landscapes, encapsulating the very essence of surrealism. His meticulous attention to detail and technical prowess in painting underscore his profound respect for classical art, even as he challenged its traditions. Dalí's flamboyant personality and his distinctive mustache further contributed to his legendary status, establishing him as a renowned and unforgettable presence in the world of art. His enduring legacy continues to mesmerize and inspire art enthusiasts while leaving an indelible mark on contemporary artists who endeavor to explore the subliminal spaces between reality and dreams. In a unique exploration of his work, a series of Salvador Dalí's images were randomly projected onto the model, Ashleigh Rae, resulting in visually striking compositions that seamlessly blend the essence of the muse with the surreal world crafted by the master painter.