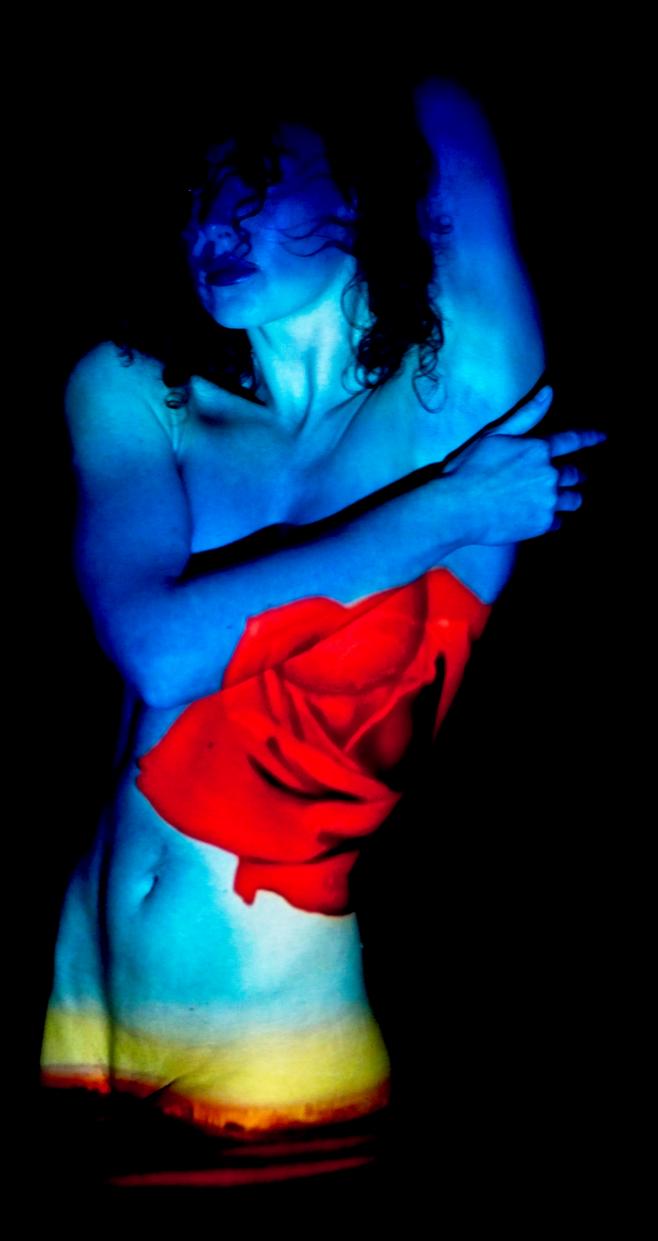

## Projecting Dali

Salvador Dali, the enigmatic and eccentric Spanish surrealist artist, is a captivating figure in the annals of art history. Born in 1904, Dalí's artistic repertoire is distinguished by his unwavering commitment to pushing the boundaries of imagination and reality. He is celebrated for his unique, dreamlike creations that defy convention and plunge deep into the recesses of the subconscious. Dalí's iconic masterpieces often showcase melting clocks, distorted figures, and fantastical landscapes, encapsulating the very essence of surrealism. His meticulous attention to detail and technical prowess in painting underscore his profound respect for classical art, even as he challenged its traditions. Dalí's flamboyant personality and his distinctive mustache further contributed to his legendary status, establishing him as a renowned and unforgettable presence in the world of art. His enduring legacy continues to mesmerize and inspire art enthusiasts while leaving an indelible mark on contemporary artists who endeavor to explore the subliminal spaces between reality and dreams. In a unique exploration of his work, a series of Salvador Dalí's images were randomly projected onto the model, Ashleigh Rae, resulting in visually striking compositions that seamlessly blend the essence of the muse with the surreal world crafted by the master painter.