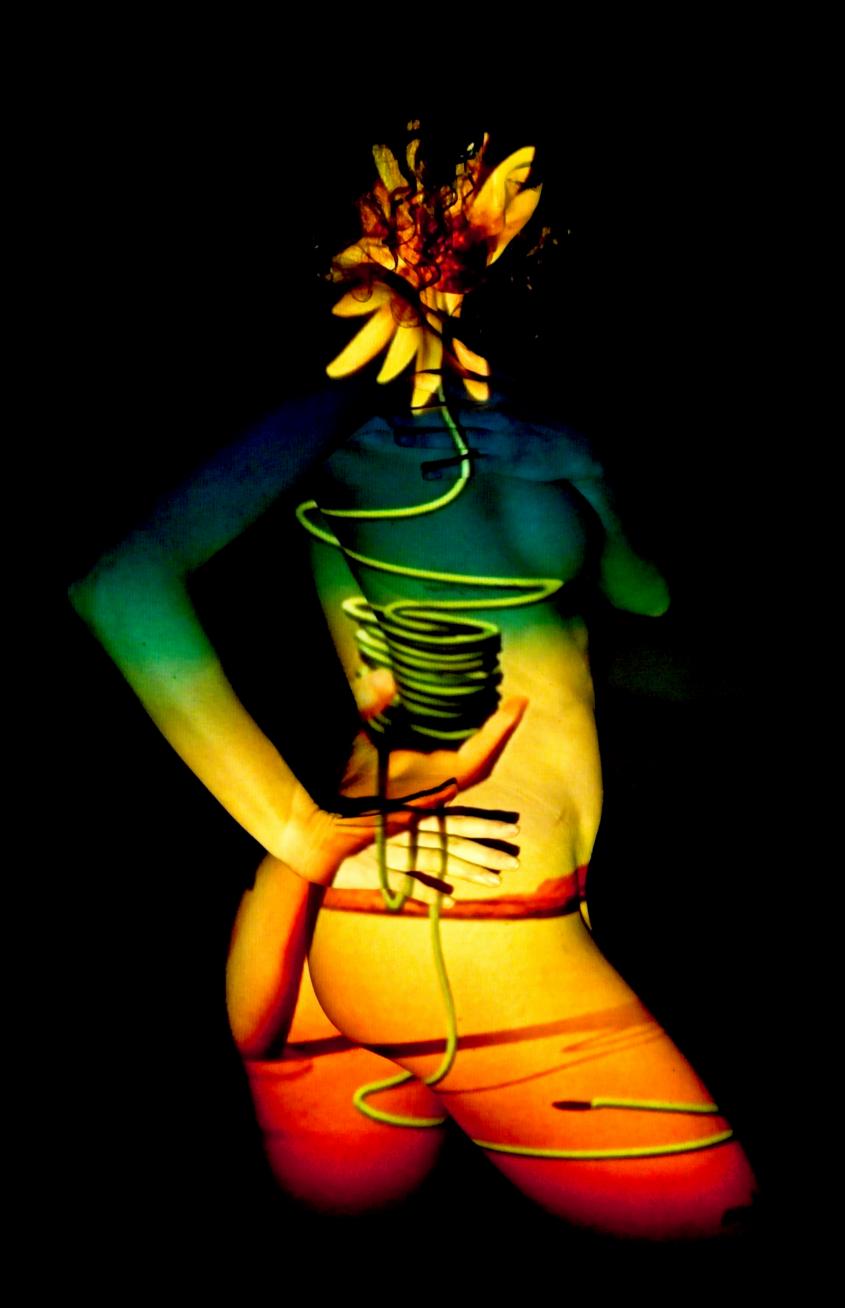

## Projecting Dali

Salvador Dali, the enigmatic and eccentric Spanish surrealist artist, is a captivating figure in the annals of art history. Born in 1904, Dalí's artistic repertoire is distinguished by his unwavering commitment to pushing the boundaries of imagination and reality. He is celebrated for his unique, dreamlike creations that defy convention and plunge deep into the recesses of the subconscious. Dalí's iconic masterpieces often showcase melting clocks, distorted figures, and fantastical landscapes, encapsulating the very essence of surrealism. His meticulous attention to detail and technical prowess in painting underscore his profound respect for classical art, even as he challenged its traditions. Dalí's flamboyant personality and his distinctive mustache further contributed to his legendary status, establishing him as a renowned and unforgettable presence in the world of art. His enduring legacy continues to mesmerize and inspire art enthusiasts while leaving an indelible mark on contemporary artists who endeavor to explore the subliminal spaces between reality and dreams. In a unique exploration of his work, a series of Salvador Dalí's images were randomly projected onto the model, Ashleigh Rae, resulting in visually striking compositions that seamlessly blend the essence of the muse with the surreal world crafted by the master painter.