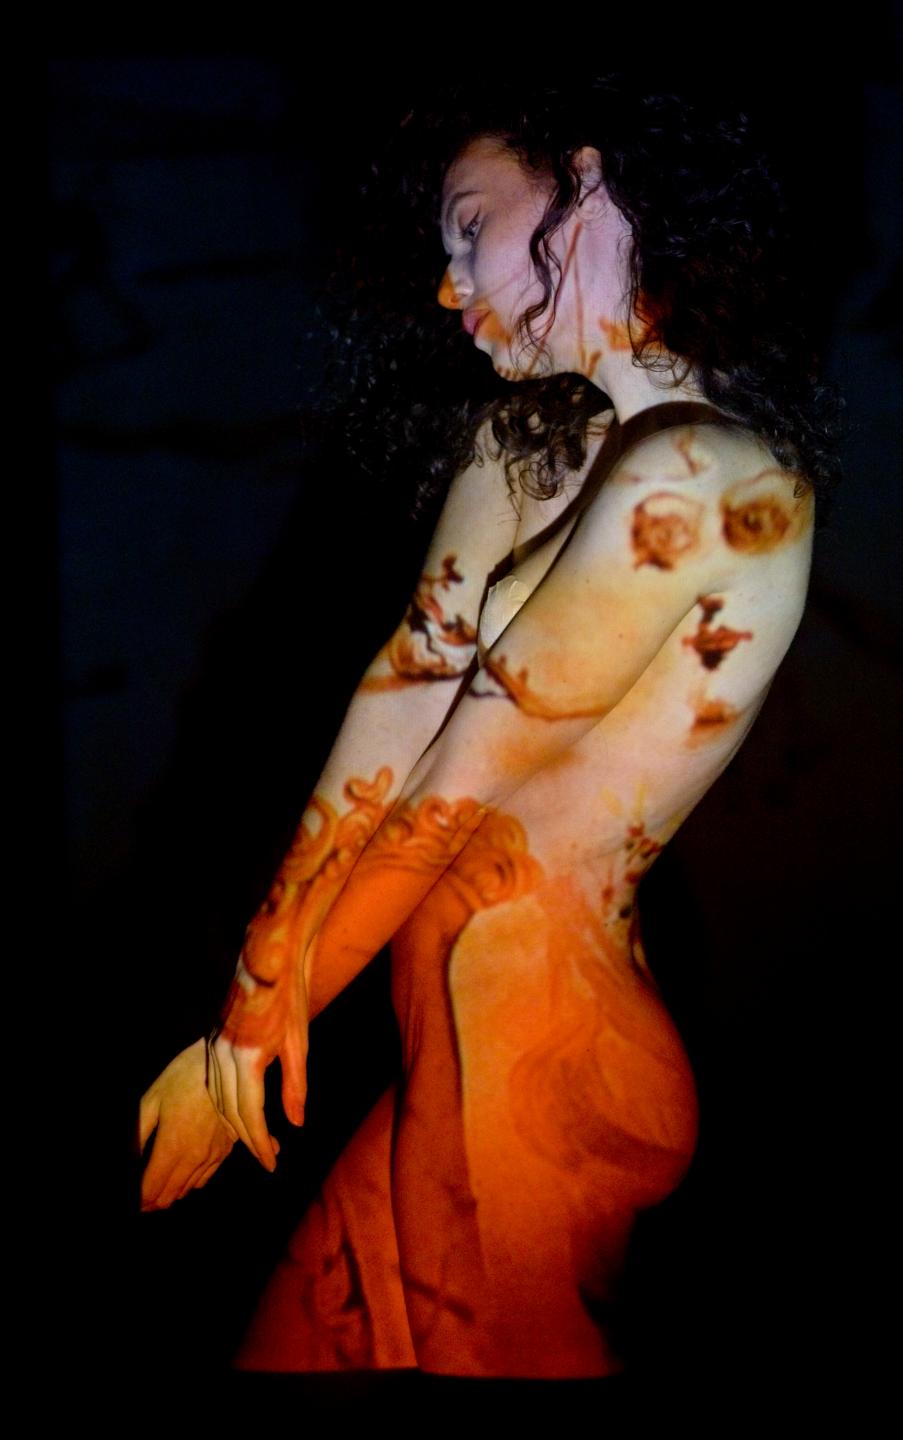

## Projecting Dali

Salvador Dali, the enigmatic and eccentric Spanish surrealist artist, is a captivating figure in the annals of art history. Born in 1904, Dalí's artistic repertoire is distinguished by his unwavering commitment to pushing the boundaries of imagination and reality. He is celebrated for his unique, dreamlike creations that defy convention and plunge deep into the recesses of the subconscious. Dalí's iconic masterpieces often showcase melting clocks, distorted figures, and fantastical landscapes, encapsulating the very essence of surrealism. His meticulous attention to detail and technical prowess in painting underscore his profound respect for classical art, even as he challenged its traditions. Dalí's flamboyant personality and his distinctive mustache further contributed to his legendary status, establishing him as a renowned and unforgettable presence in the world of art. His enduring legacy continues to mesmerize and inspire art enthusiasts while leaving an indelible mark on contemporary artists who endeavor to explore the subliminal spaces between reality and dreams. In a unique exploration of his work, a series of Salvador Dalí's images were randomly projected onto the model, Ashleigh Rae, resulting in visually striking compositions that seamlessly blend the essence of the muse with the surreal world crafted by the master painter.