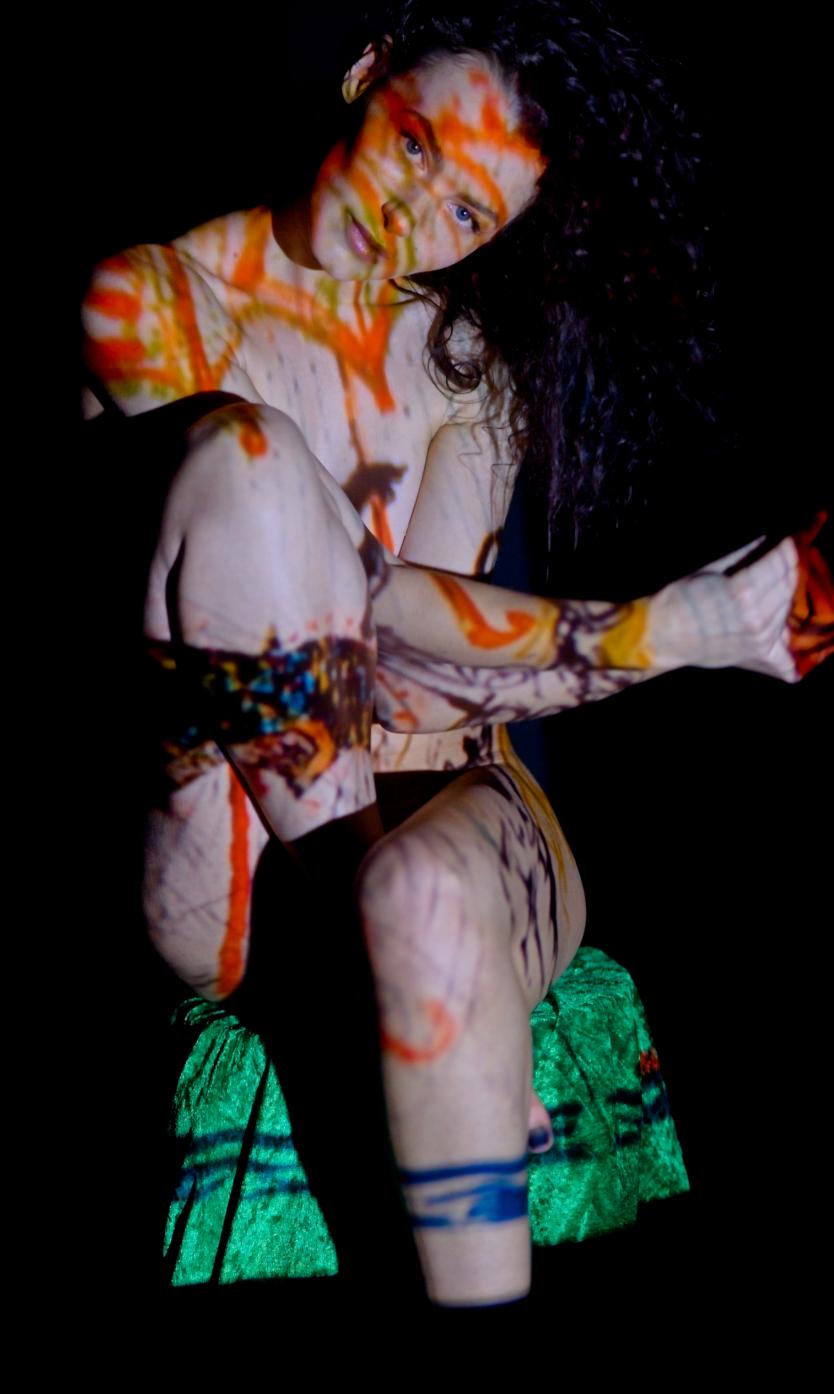

## Projecting Dali

Salvador Dali, the enigmatic and eccentric Spanish surrealist artist, is a captivating figure in the annals of art history. Born in 1904, Dalí's artistic repertoire is distinguished by his unwavering commitment to pushing the boundaries of imagination and reality. He is celebrated for his unique, dreamlike creations that defy convention and plunge deep into the recesses of the subconscious. Dalí's iconic masterpieces often showcase melting clocks, distorted figures, and fantastical landscapes, encapsulating the very essence of surrealism. His meticulous attention to detail and technical prowess in painting underscore his profound respect for classical art, even as he challenged its traditions. Dalí's flamboyant personality and his distinctive mustache further contributed to his legendary status, establishing him as a renowned and unforgettable presence in the world of art. His enduring legacy continues to mesmerize and inspire art enthusiasts while leaving an indelible mark on contemporary artists who endeavor to explore the subliminal spaces between reality and dreams. In a unique exploration of his work, a series of Salvador Dalí's images were randomly projected onto the model, Ashleigh Rae, resulting in visually striking compositions that seamlessly blend the essence of the muse with the surreal world crafted by the master painter.