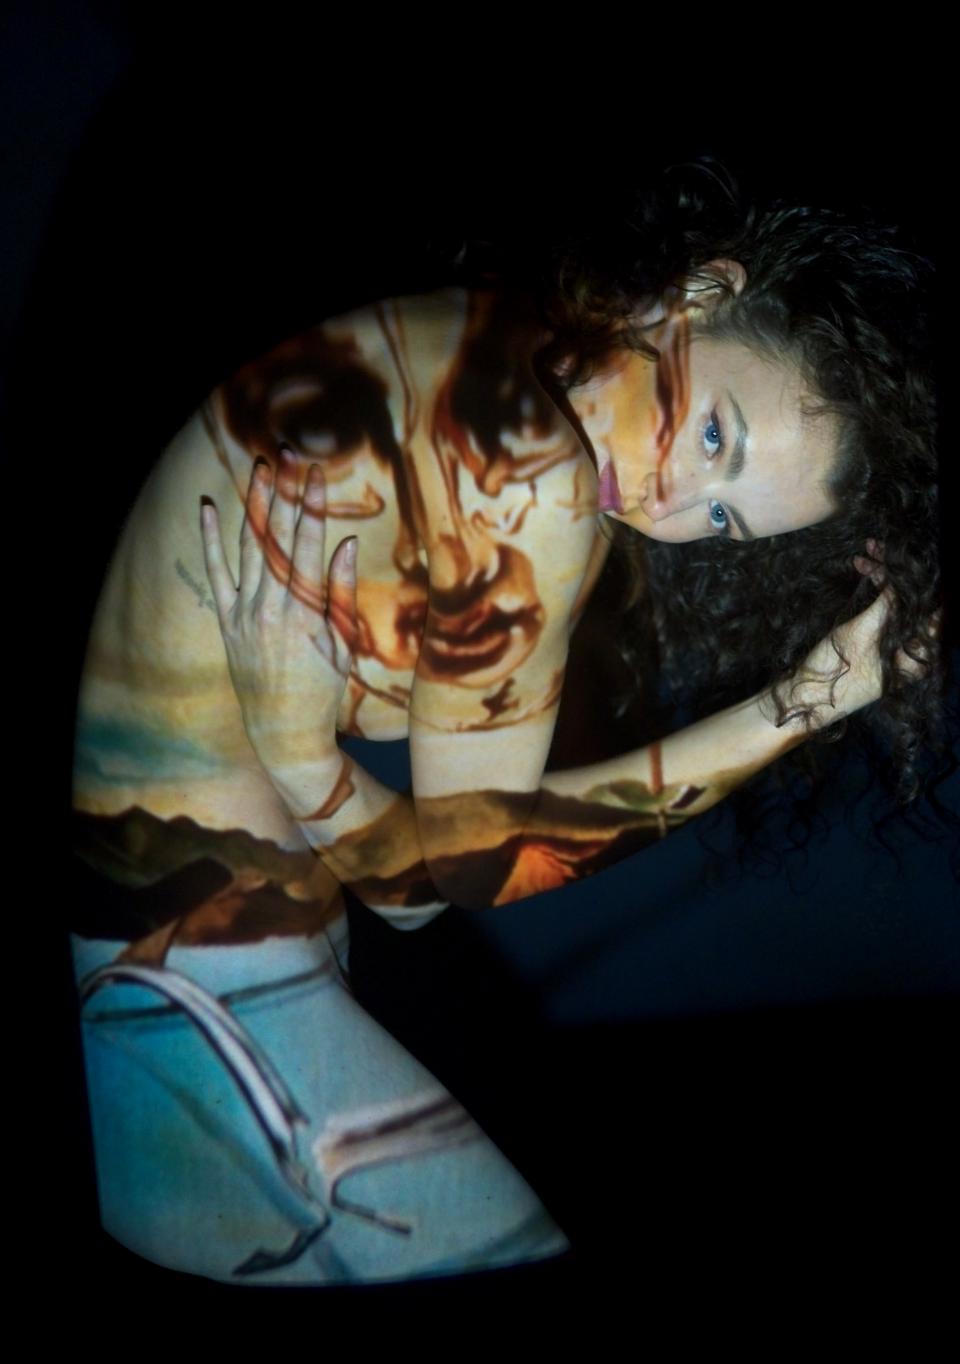

## Projecting Dali

Salvador Dali, the enigmatic and eccentric Spanish surrealist artist, is a captivating figure in the annals of art history. Born in 1904, Dalí's artistic repertoire is distinguished by his unwavering commitment to pushing the boundaries of imagination and reality. He is celebrated for his unique, dreamlike creations that defy convention and plunge deep into the recesses of the subconscious. Dalí's iconic masterpieces often showcase melting clocks, distorted figures, and fantastical landscapes, encapsulating the very essence of surrealism. His meticulous attention to detail and technical prowess in painting underscore his profound respect for classical art, even as he challenged its traditions. Dalí's flamboyant personality and his distinctive mustache further contributed to his legendary status, establishing him as a renowned and unforgettable presence in the world of art. His enduring legacy continues to mesmerize and inspire art enthusiasts while leaving an indelible mark on contemporary artists who endeavor to explore the subliminal spaces between reality and dreams. In a unique exploration of his work, a series of Salvador Dalí's images were randomly projected onto the model, Ashleigh Rae, resulting in visually striking compositions that seamlessly blend the essence of the muse with the surreal world crafted by the master painter.