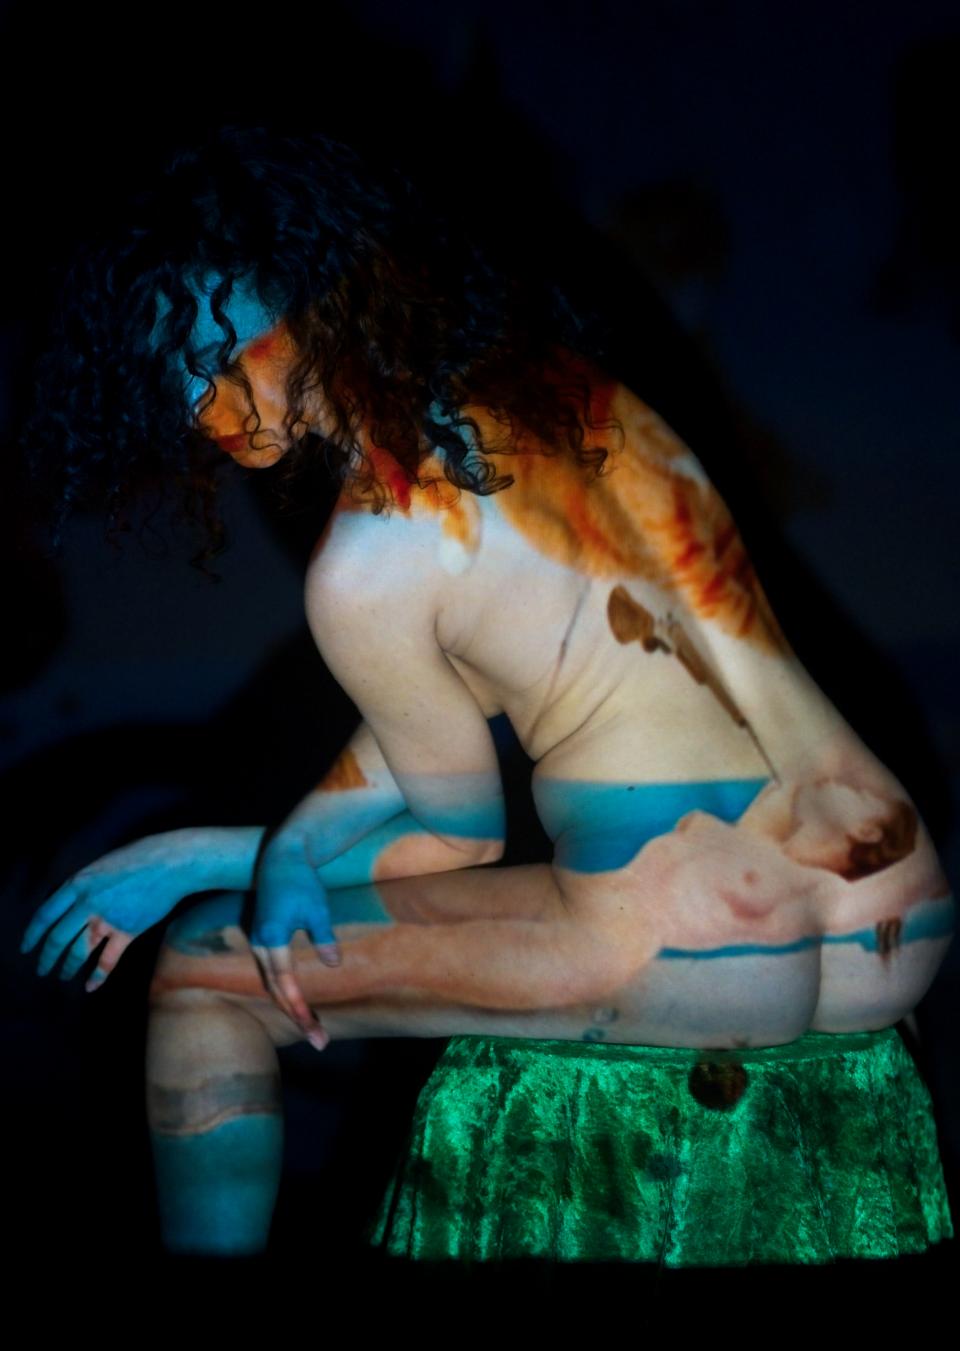

## Projecting Dali

Salvador Dali, the enigmatic and eccentric Spanish surrealist artist, is a captivating figure in the annals of art history. Born in 1904, Dalí's artistic repertoire is distinguished by his unwavering commitment to pushing the boundaries of imagination and reality. He is celebrated for his unique, dreamlike creations that defy convention and plunge deep into the recesses of the subconscious. Dalí's iconic masterpieces often showcase melting clocks, distorted figures, and fantastical landscapes, encapsulating the very essence of surrealism. His meticulous attention to detail and technical prowess in painting underscore his profound respect for classical art, even as he challenged its traditions. Dalí's flamboyant personality and his distinctive mustache further contributed to his legendary status, establishing him as a renowned and unforgettable presence in the world of art. His enduring legacy continues to mesmerize and inspire art enthusiasts while leaving an indelible mark on contemporary artists who endeavor to explore the subliminal spaces between reality and dreams. In a unique exploration of his work, a series of Salvador Dalí's images were randomly projected onto the model, Ashleigh Rae, resulting in visually striking compositions that seamlessly blend the essence of the muse with the surreal world crafted by the master painter.