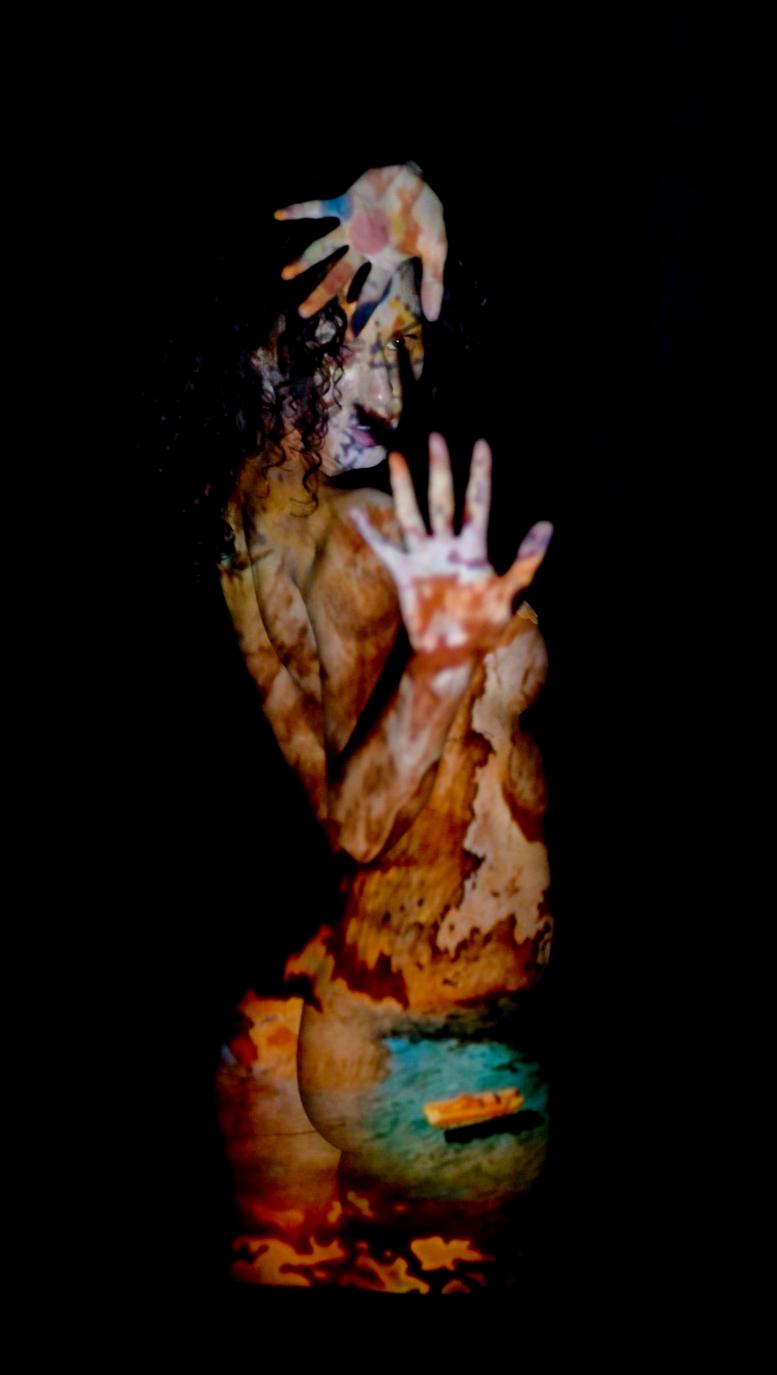

## Projecting Dali

Salvador Dali, the enigmatic and eccentric Spanish surrealist artist, is a captivating figure in the annals of art history. Born in 1904, Dalí's artistic repertoire is distinguished by his unwavering commitment to pushing the boundaries of imagination and reality. He is celebrated for his unique, dreamlike creations that defy convention and plunge deep into the recesses of the subconscious. Dalí's iconic masterpieces often showcase melting clocks, distorted figures, and fantastical landscapes, encapsulating the very essence of surrealism. His meticulous attention to detail and technical prowess in painting underscore his profound respect for classical art, even as he challenged its traditions. Dalí's flamboyant personality and his distinctive mustache further contributed to his legendary status, establishing him as a renowned and unforgettable presence in the world of art. His enduring legacy continues to mesmerize and inspire art enthusiasts while leaving an indelible mark on contemporary artists who endeavor to explore the subliminal spaces between reality and dreams. In a unique exploration of his work, a series of Salvador Dalí's images were randomly projected onto the model, Ashleigh Rae, resulting in visually striking compositions that seamlessly blend the essence of the muse with the surreal world crafted by the master painter.