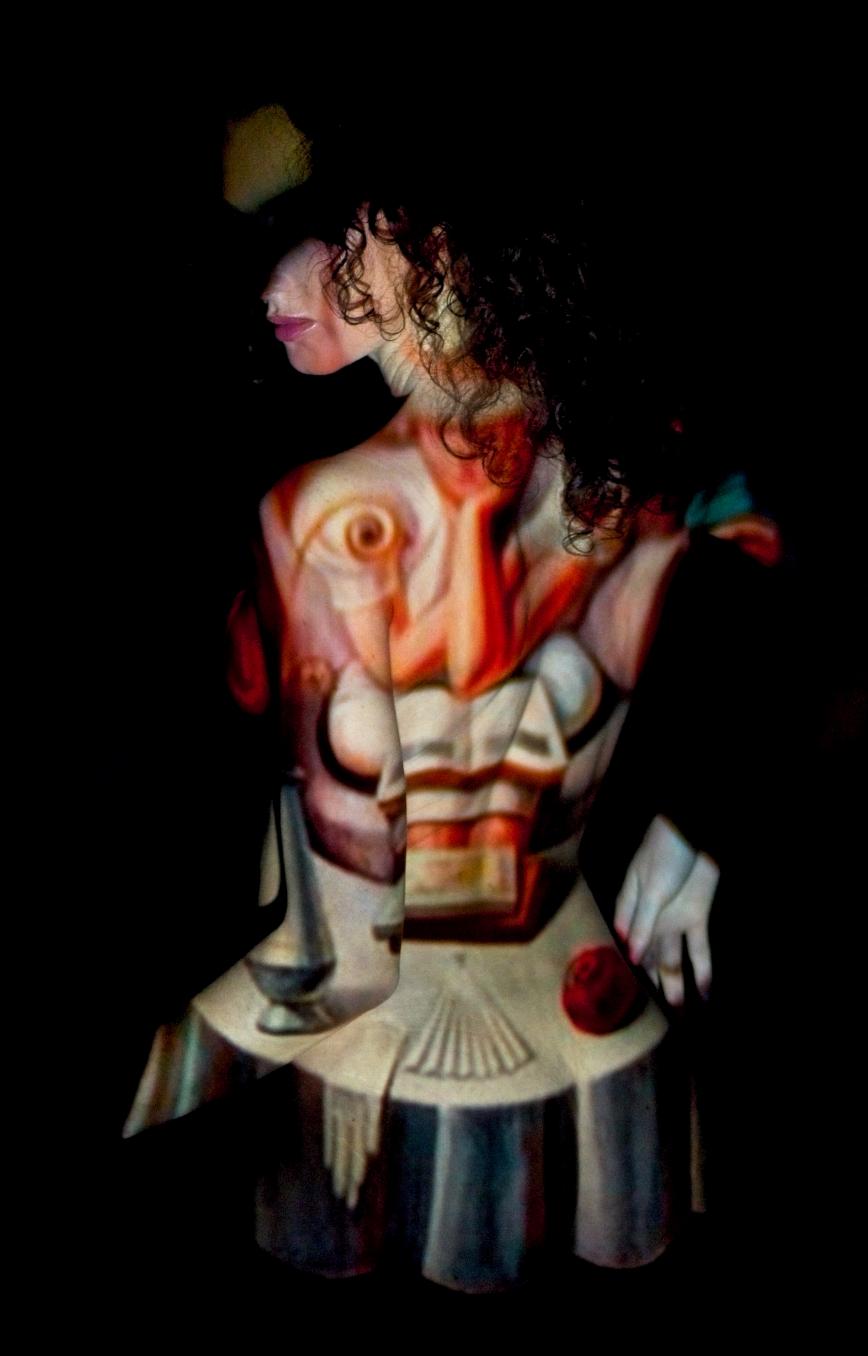

## Projecting Dali

Salvador Dali, the enigmatic and eccentric Spanish surrealist artist, is a captivating figure in the annals of art history. Born in 1904, Dalí's artistic repertoire is distinguished by his unwavering commitment to pushing the boundaries of imagination and reality. He is celebrated for his unique, dreamlike creations that defy convention and plunge deep into the recesses of the subconscious. Dalí's iconic masterpieces often showcase melting clocks, distorted figures, and fantastical landscapes, encapsulating the very essence of surrealism. His meticulous attention to detail and technical prowess in painting underscore his profound respect for classical art, even as he challenged its traditions. Dalí's flamboyant personality and his distinctive mustache further contributed to his legendary status, establishing him as a renowned and unforgettable presence in the world of art. His enduring legacy continues to mesmerize and inspire art enthusiasts while leaving an indelible mark on contemporary artists who endeavor to explore the subliminal spaces between reality and dreams. In a unique exploration of his work, a series of Salvador Dalí's images were randomly projected onto the model, Ashleigh Rae, resulting in visually striking compositions that seamlessly blend the essence of the muse with the surreal world crafted by the master painter.