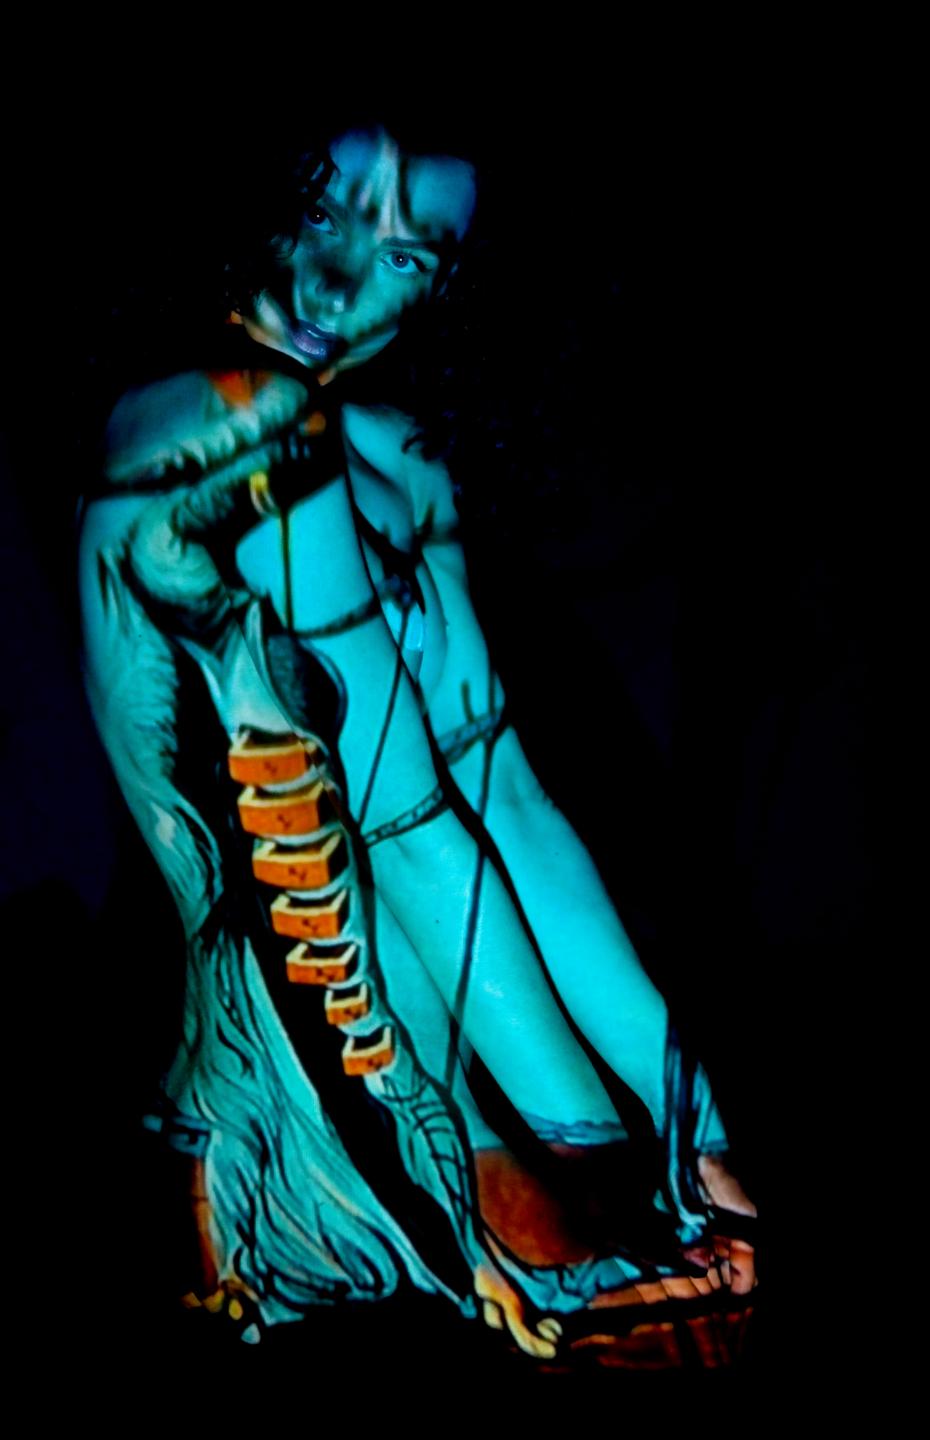

## Projecting Dali

Salvador Dali, the enigmatic and eccentric Spanish surrealist artist, is a captivating figure in the annals of art history. Born in 1904, Dalí's artistic repertoire is distinguished by his unwavering commitment to pushing the boundaries of imagination and reality. He is celebrated for his unique, dreamlike creations that defy convention and plunge deep into the recesses of the subconscious. Dalí's iconic masterpieces often showcase melting clocks, distorted figures, and fantastical landscapes, encapsulating the very essence of surrealism. His meticulous attention to detail and technical prowess in painting underscore his profound respect for classical art, even as he challenged its traditions. Dalí's flamboyant personality and his distinctive mustache further contributed to his legendary status, establishing him as a renowned and unforgettable presence in the world of art. His enduring legacy continues to mesmerize and inspire art enthusiasts while leaving an indelible mark on contemporary artists who endeavor to explore the subliminal spaces between reality and dreams. In a unique exploration of his work, a series of Salvador Dalí's images were randomly projected onto the model, Ashleigh Rae, resulting in visually striking compositions that seamlessly blend the essence of the muse with the surreal world crafted by the master painter.