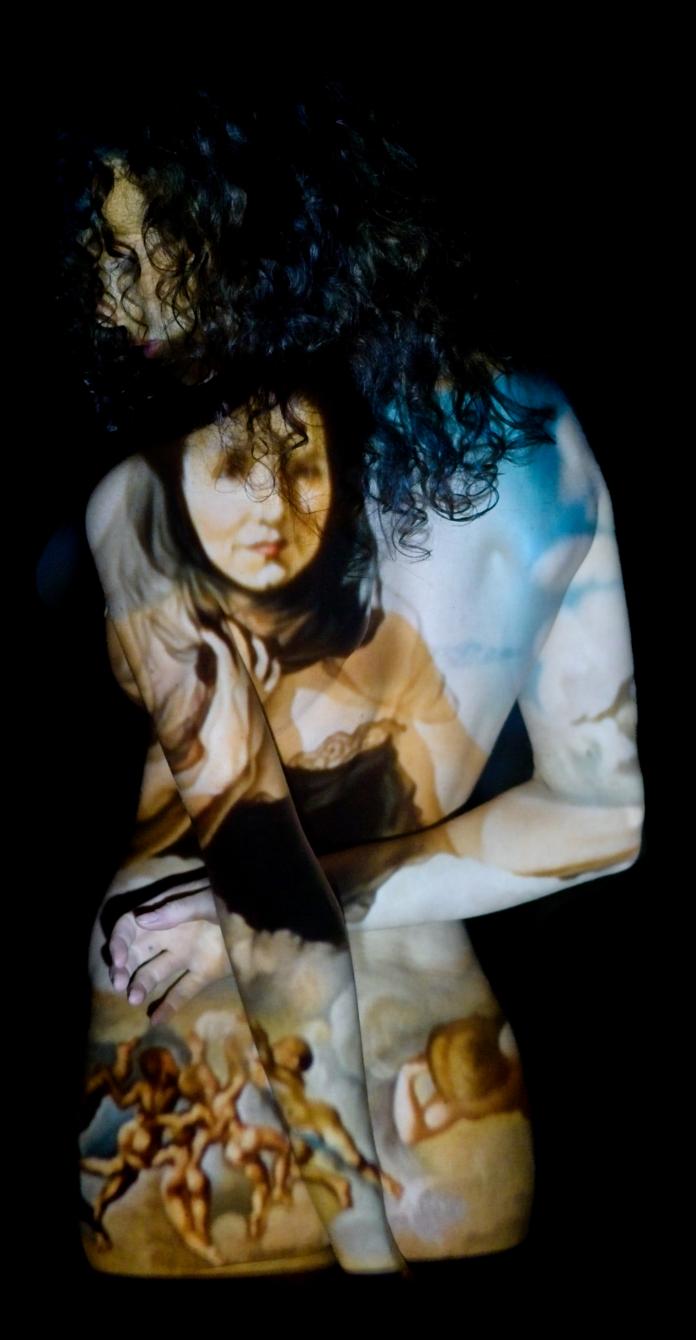

## Projecting Dali

Salvador Dali, the enigmatic and eccentric Spanish surrealist artist, is a captivating figure in the annals of art history. Born in 1904, Dalí's artistic repertoire is distinguished by his unwavering commitment to pushing the boundaries of imagination and reality. He is celebrated for his unique, dreamlike creations that defy convention and plunge deep into the recesses of the subconscious. Dalí's iconic masterpieces often showcase melting clocks, distorted figures, and fantastical landscapes, encapsulating the very essence of surrealism. His meticulous attention to detail and technical prowess in painting underscore his profound respect for classical art, even as he challenged its traditions. Dalí's flamboyant personality and his distinctive mustache further contributed to his legendary status, establishing him as a renowned and unforgettable presence in the world of art. His enduring legacy continues to mesmerize and inspire art enthusiasts while leaving an indelible mark on contemporary artists who endeavor to explore the subliminal spaces between reality and dreams. In a unique exploration of his work, a series of Salvador Dalí's images were randomly projected onto the model, Ashleigh Rae, resulting in visually striking compositions that seamlessly blend the essence of the muse with the surreal world crafted by the master painter.