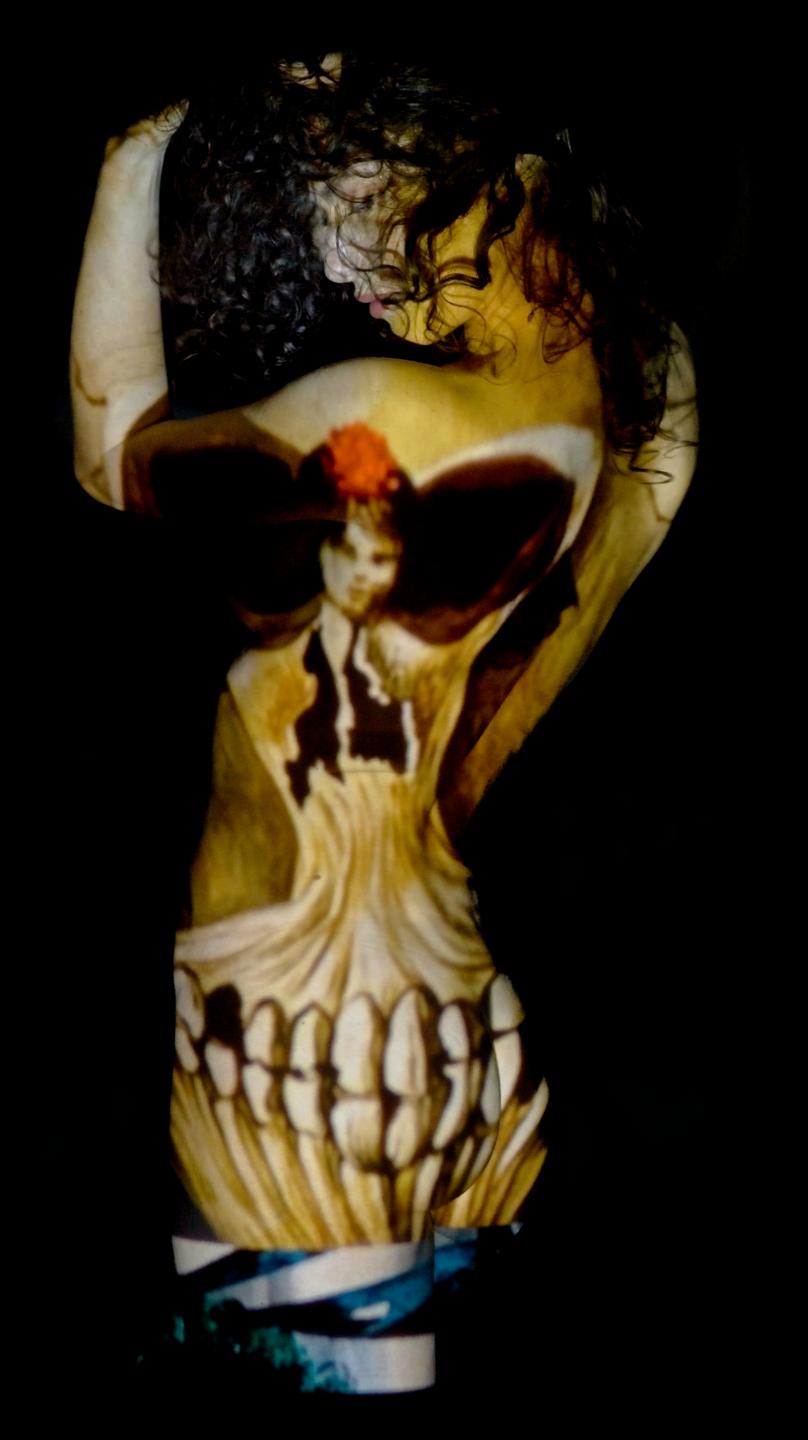

## Projecting Dali

Salvador Dali, the enigmatic and eccentric Spanish surrealist artist, is a captivating figure in the annals of art history. Born in 1904, Dalí's artistic repertoire is distinguished by his unwavering commitment to pushing the boundaries of imagination and reality. He is celebrated for his unique, dreamlike creations that defy convention and plunge deep into the recesses of the subconscious. Dalí's iconic masterpieces often showcase melting clocks, distorted figures, and fantastical landscapes, encapsulating the very essence of surrealism. His meticulous attention to detail and technical prowess in painting underscore his profound respect for classical art, even as he challenged its traditions. Dalí's flamboyant personality and his distinctive mustache further contributed to his legendary status, establishing him as a renowned and unforgettable presence in the world of art. His enduring legacy continues to mesmerize and inspire art enthusiasts while leaving an indelible mark on contemporary artists who endeavor to explore the subliminal spaces between reality and dreams. In a unique exploration of his work, a series of Salvador Dalí's images were randomly projected onto the model, Ashleigh Rae, resulting in visually striking compositions that seamlessly blend the essence of the muse with the surreal world crafted by the master painter.