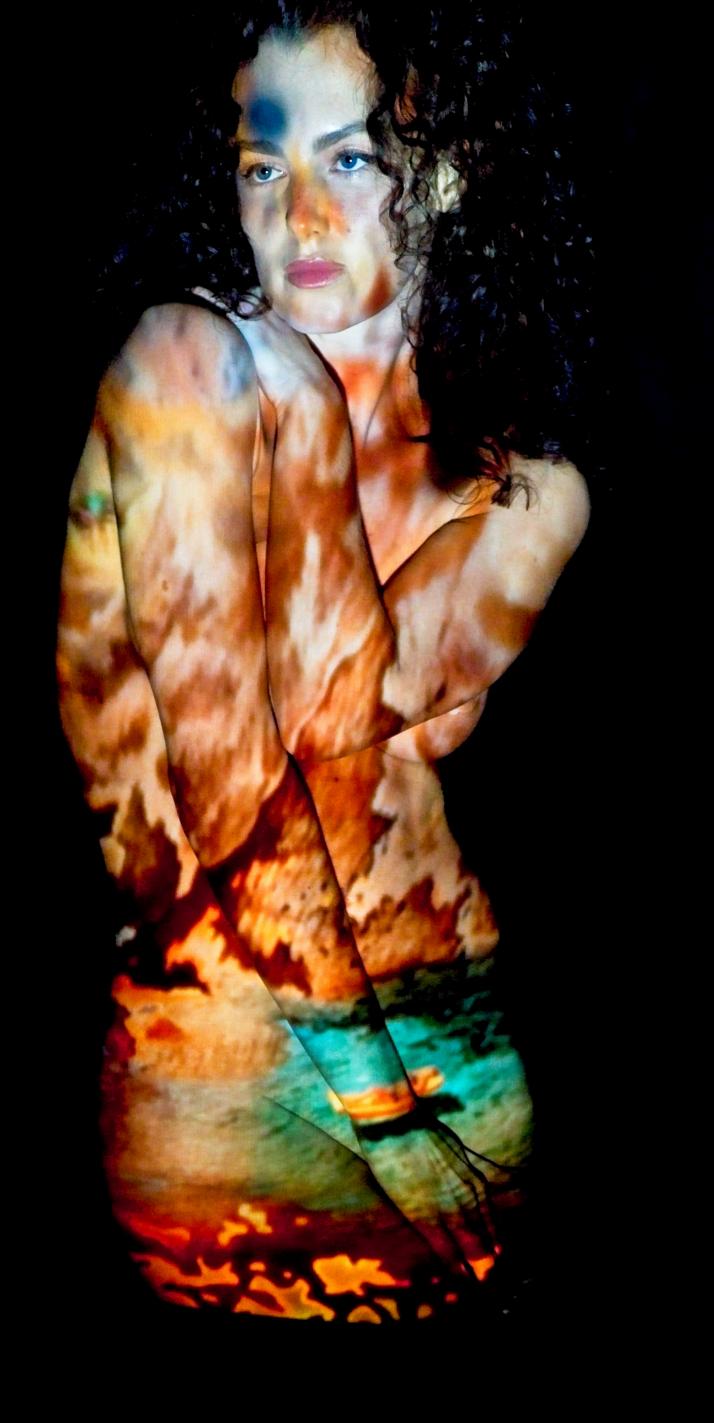

## Projecting Dali

Salvador Dali, the enigmatic and eccentric Spanish surrealist artist, is a captivating figure in the annals of art history. Born in 1904, Dalí's artistic repertoire is distinguished by his unwavering commitment to pushing the boundaries of imagination and reality. He is celebrated for his unique, dreamlike creations that defy convention and plunge deep into the recesses of the subconscious. Dalí's iconic masterpieces often showcase melting clocks, distorted figures, and fantastical landscapes, encapsulating the very essence of surrealism. His meticulous attention to detail and technical prowess in painting underscore his profound respect for classical art, even as he challenged its traditions. Dalí's flamboyant personality and his distinctive mustache further contributed to his legendary status, establishing him as a renowned and unforgettable presence in the world of art. His enduring legacy continues to mesmerize and inspire art enthusiasts while leaving an indelible mark on contemporary artists who endeavor to explore the subliminal spaces between reality and dreams. In a unique exploration of his work, a series of Salvador Dalí's images were randomly projected onto the model, Ashleigh Rae, resulting in visually striking compositions that seamlessly blend the essence of the muse with the surreal world crafted by the master painter.