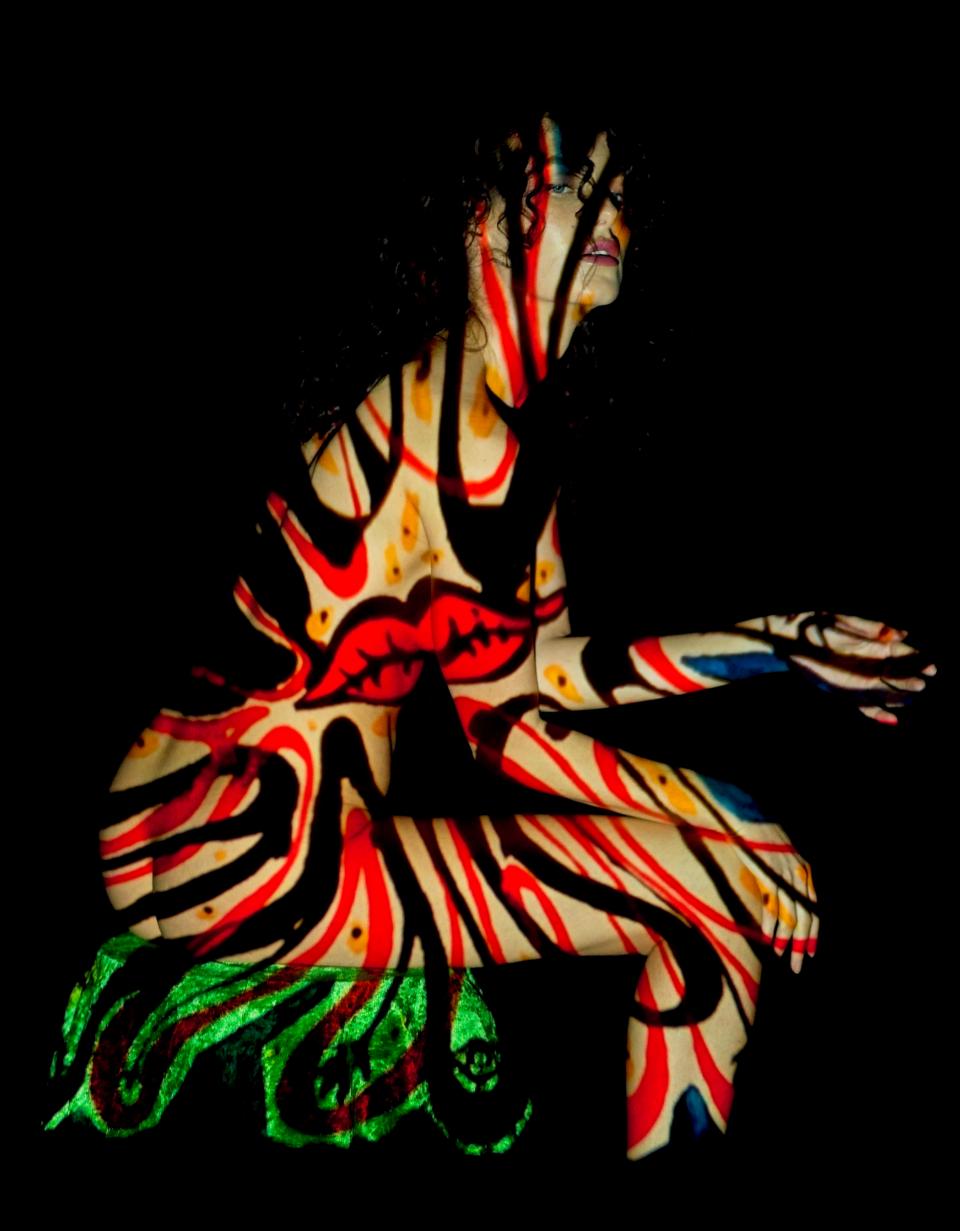

## Projecting Dali

Salvador Dali, the enigmatic and eccentric Spanish surrealist artist, is a captivating figure in the annals of art history. Born in 1904, Dalí's artistic repertoire is distinguished by his unwavering commitment to pushing the boundaries of imagination and reality. He is celebrated for his unique, dreamlike creations that defy convention and plunge deep into the recesses of the subconscious. Dalí's iconic masterpieces often showcase melting clocks, distorted figures, and fantastical landscapes, encapsulating the very essence of surrealism. His meticulous attention to detail and technical prowess in painting underscore his profound respect for classical art, even as he challenged its traditions. Dalí's flamboyant personality and his distinctive mustache further contributed to his legendary status, establishing him as a renowned and unforgettable presence in the world of art. His enduring legacy continues to mesmerize and inspire art enthusiasts while leaving an indelible mark on contemporary artists who endeavor to explore the subliminal spaces between reality and dreams. In a unique exploration of his work, a series of Salvador Dalí's images were randomly projected onto the model, Ashleigh Rae, resulting in visually striking compositions that seamlessly blend the essence of the muse with the surreal world crafted by the master painter.