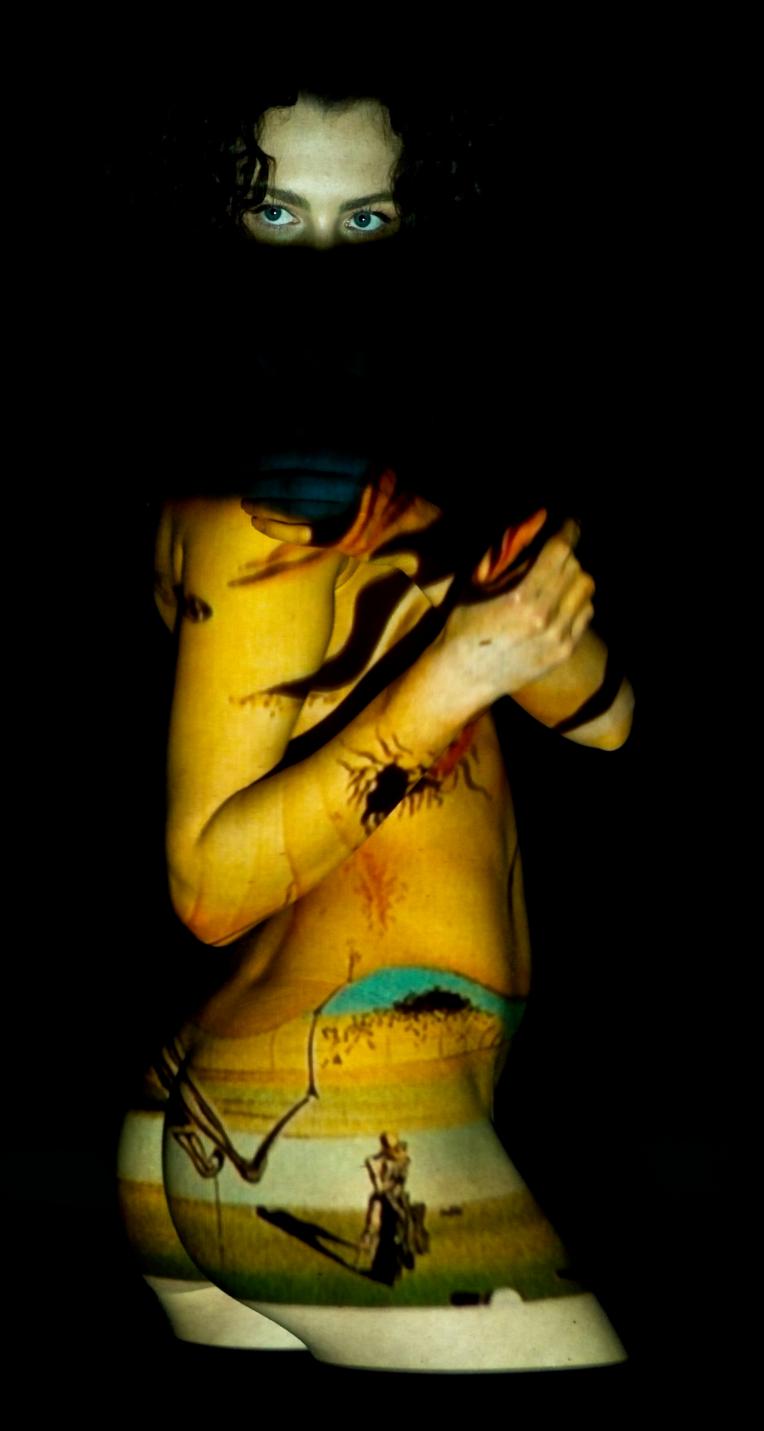

## Projecting Dali

Salvador Dali, the enigmatic and eccentric Spanish surrealist artist, is a captivating figure in the annals of art history. Born in 1904, Dalí's artistic repertoire is distinguished by his unwavering commitment to pushing the boundaries of imagination and reality. He is celebrated for his unique, dreamlike creations that defy convention and plunge deep into the recesses of the subconscious. Dalí's iconic masterpieces often showcase melting clocks, distorted figures, and fantastical landscapes, encapsulating the very essence of surrealism. His meticulous attention to detail and technical prowess in painting underscore his profound respect for classical art, even as he challenged its traditions. Dalí's flamboyant personality and his distinctive mustache further contributed to his legendary status, establishing him as a renowned and unforgettable presence in the world of art. His enduring legacy continues to mesmerize and inspire art enthusiasts while leaving an indelible mark on contemporary artists who endeavor to explore the subliminal spaces between reality and dreams. In a unique exploration of his work, a series of Salvador Dalí's images were randomly projected onto the model, Ashleigh Rae, resulting in visually striking compositions that seamlessly blend the essence of the muse with the surreal world crafted by the master painter.