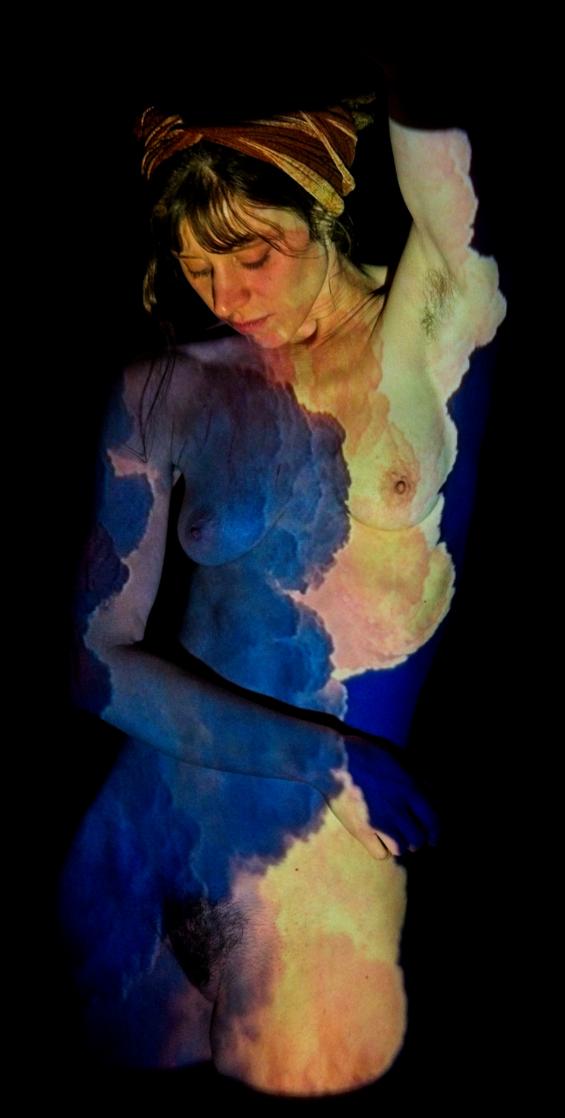

## Projecting Dark and Moody

This is a series of projection portraits, in which digital reproductions of images taken from the net were projected, using a mini beamer, onto a model in a dark studio. The images were projected, one after another, in slideshow mode. As a result, the model was only able to see a bright beam of light. As she posed, the images were digitally painted onto her in a three-dimensional, random manner.

In this series, the digital images that were projected were chosen by the model, Solivagant. Solivagant is fond of nature, arts, symbolism, darker themes and classical images. The digital images she selected were a mix of moody nature pictures, organic structures and illustrations that fascinated her in some way. She also included some vintage anatomical drawings, because she liked the idea of matching them on her body. A lot of the images she selected were quite moody and dark, but to her they also hold a lot of beauty. And as the resulting projection portraits attest, what starts out as dark and moody can become quite special in the end.