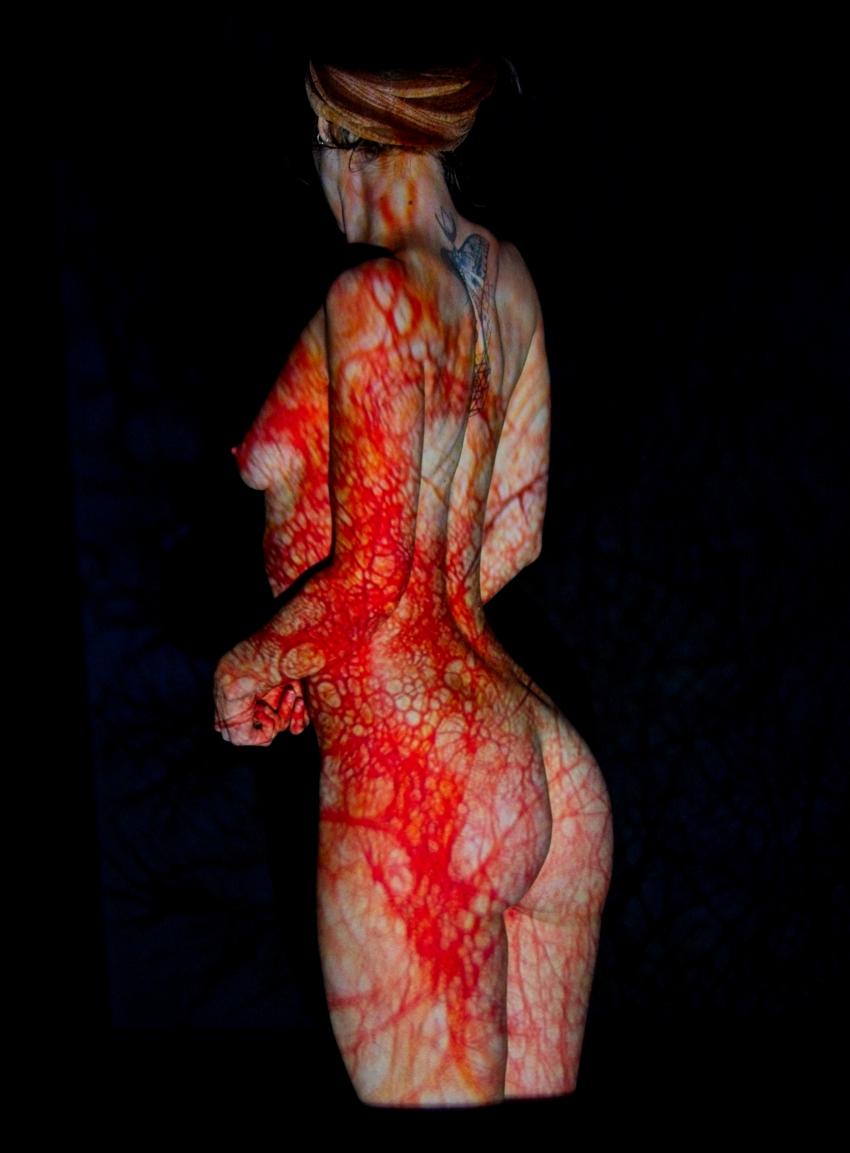

## Projecting Dark and Moody

This is a series of projection portraits, in which digital reproductions of images taken from the net were projected, using a mini beamer, onto a model in a dark studio. The images were projected, one after another, in slideshow mode. As a result, the model was only able to see a bright beam of light. As she posed, the images were digitally painted onto her in a three-dimensional, random manner.

In this series, the digital images that were projected were chosen by the model, Solivagant. Solivagant is fond of nature, arts, symbolism, darker themes and classical images. The digital images she selected were a mix of moody nature pictures, organic structures and illustrations that fascinated her in some way. She also included some vintage anatomical drawings, because she liked the idea of matching them on her body. A lot of the images she selected were quite moody and dark, but to her they also hold a lot of beauty. And as the resulting projection portraits attest, what starts out as dark and moody can become quite special in the end.