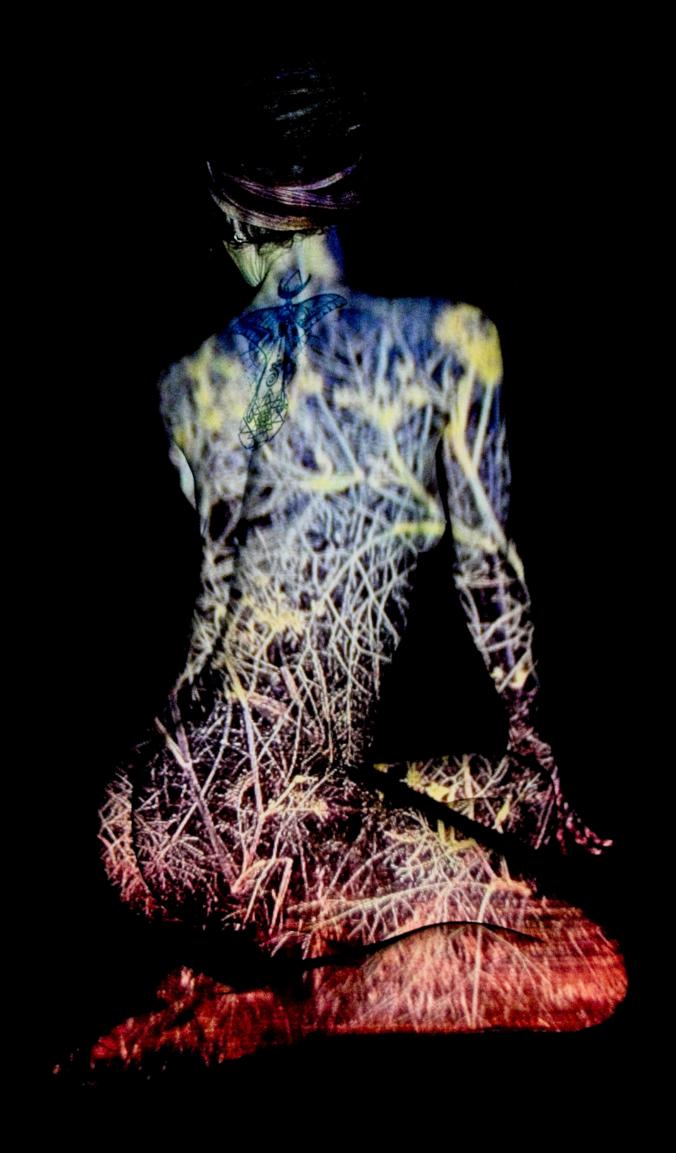

## Projecting Dark and Moody

This is a series of projection portraits, in which digital reproductions of images taken from the net were projected, using a mini beamer, onto a model in a dark studio. The images were projected, one after another, in slideshow mode. As a result, the model was only able to see a bright beam of light. As she posed, the images were digitally painted onto her in a three-dimensional, random manner.

In this series, the digital images that were projected were chosen by the model, Solivagant. Solivagant is fond of nature, arts, symbolism, darker themes and classical images. The digital images she selected were a mix of moody nature pictures, organic structures and illustrations that fascinated her in some way. She also included some vintage anatomical drawings, because she liked the idea of matching them on her body. A lot of the images she selected were quite moody and dark, but to her they also hold a lot of beauty. And as the resulting projection portraits attest, what starts out as dark and moody can become quite special in the end.