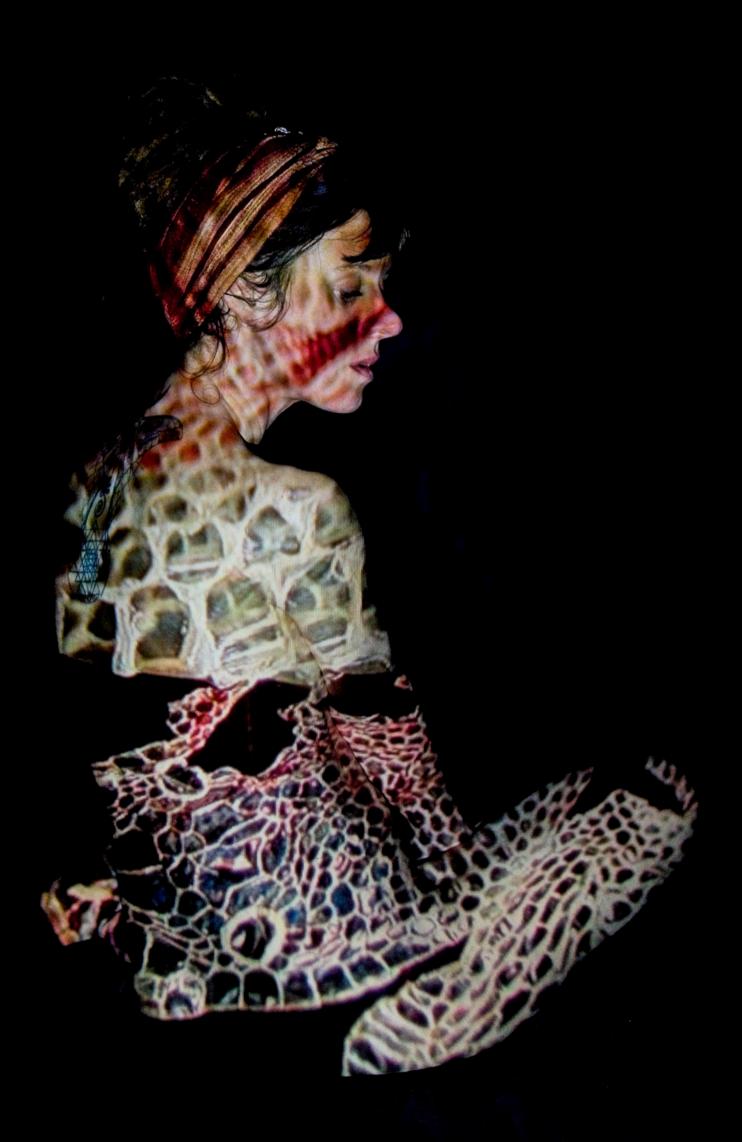

## Projecting Dark and Moody

This is a series of projection portraits, in which digital reproductions of images taken from the net were projected, using a mini beamer, onto a model in a dark studio. The images were projected, one after another, in slideshow mode. As a result, the model was only able to see a bright beam of light. As she posed, the images were digitally painted onto her in a three-dimensional, random manner.

In this series, the digital images that were projected were chosen by the model, Solivagant. Solivagant is fond of nature, arts, symbolism, darker themes and classical images. The digital images she selected were a mix of moody nature pictures, organic structures and illustrations that fascinated her in some way. She also included some vintage anatomical drawings, because she liked the idea of matching them on her body. A lot of the images she selected were quite moody and dark, but to her they also hold a lot of beauty. And as the resulting projection portraits attest, what starts out as dark and moody can become quite special in the end.