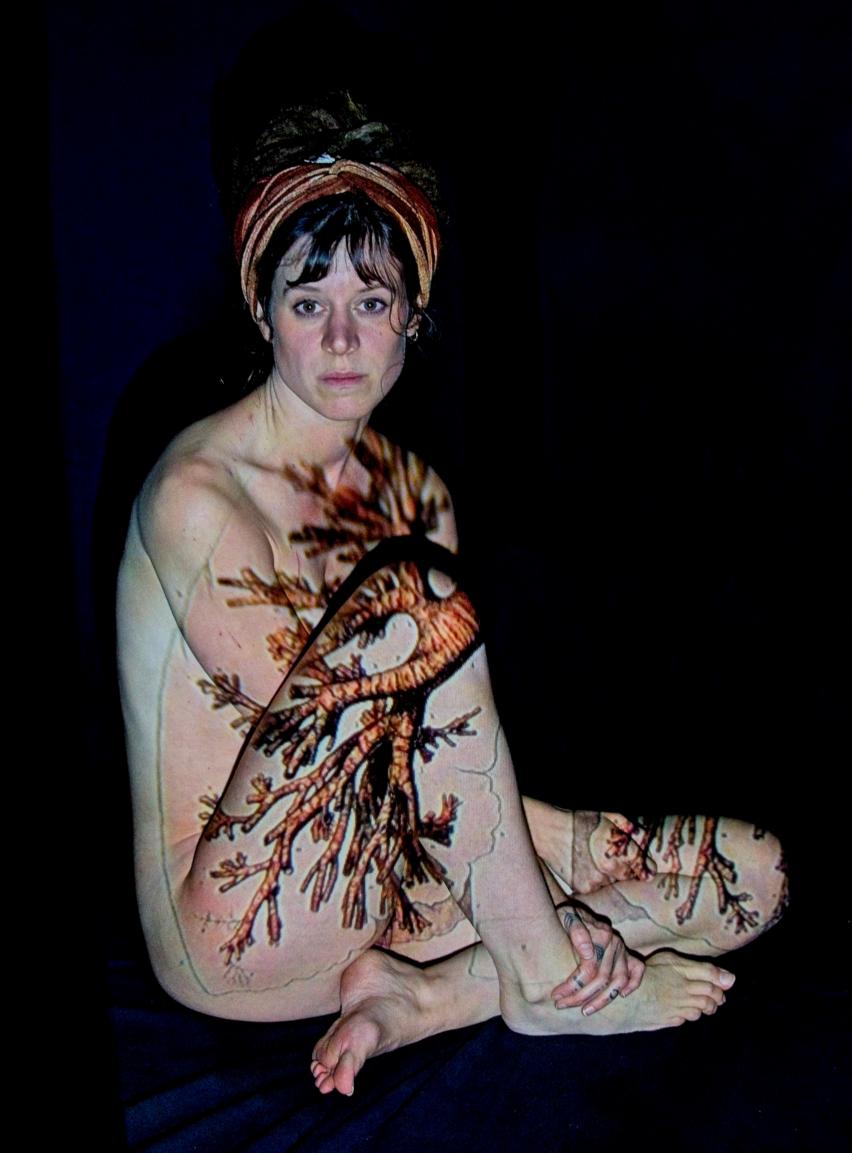

## Projecting Dark and Moody

This is a series of projection portraits, in which digital reproductions of images taken from the net were projected, using a mini beamer, onto a model in a dark studio. The images were projected, one after another, in slideshow mode. As a result, the model was only able to see a bright beam of light. As she posed, the images were digitally painted onto her in a three-dimensional, random manner.

In this series, the digital images that were projected were chosen by the model, Solivagant. Solivagant is fond of nature, arts, symbolism, darker themes and classical images. The digital images she selected were a mix of moody nature pictures, organic structures and illustrations that fascinated her in some way. She also included some vintage anatomical drawings, because she liked the idea of matching them on her body. A lot of the images she selected were quite moody and dark, but to her they also hold a lot of beauty. And as the resulting projection portraits attest, what starts out as dark and moody can become quite special in the end.