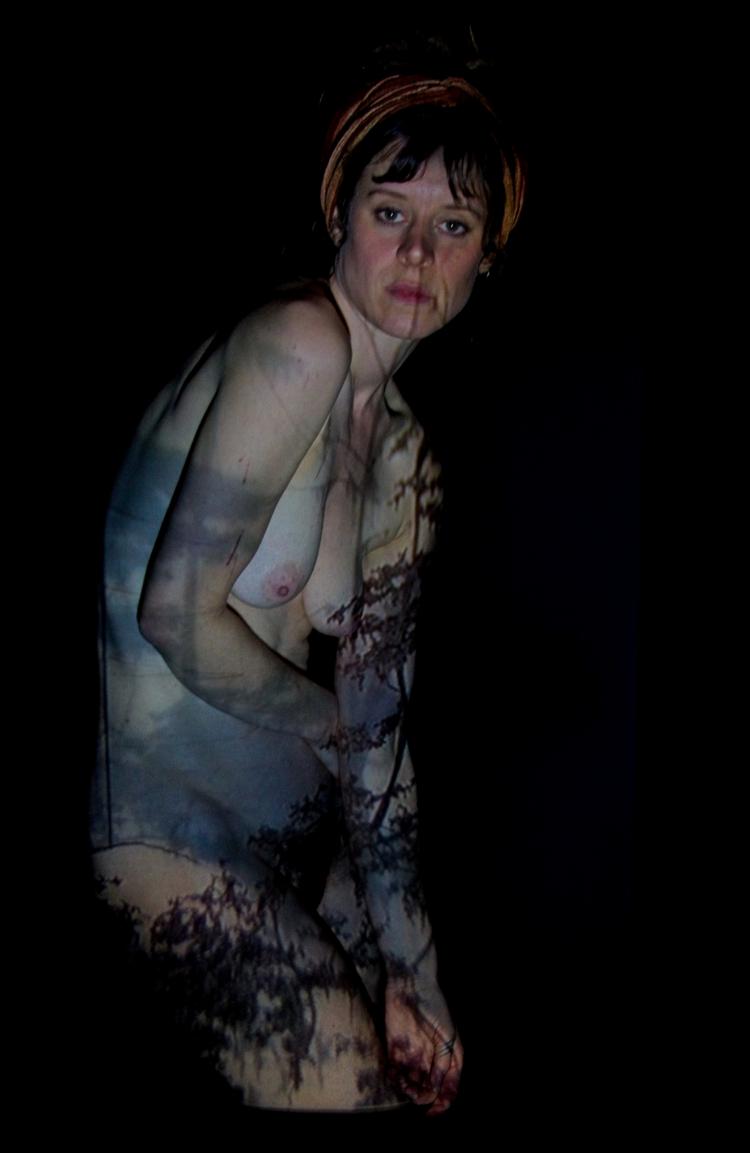

## Projecting Dark and Moody

This is a series of projection portraits, in which digital reproductions of images taken from the net were projected, using a mini beamer, onto a model in a dark studio. The images were projected, one after another, in slideshow mode. As a result, the model was only able to see a bright beam of light. As she posed, the images were digitally painted onto her in a three-dimensional, random manner.

In this series, the digital images that were projected were chosen by the model, Solivagant. Solivagant is fond of nature, arts, symbolism, darker themes and classical images. The digital images she selected were a mix of moody nature pictures, organic structures and illustrations that fascinated her in some way. She also included some vintage anatomical drawings, because she liked the idea of matching them on her body. A lot of the images she selected were quite moody and dark, but to her they also hold a lot of beauty. And as the resulting projection portraits attest, what starts out as dark and moody can become quite special in the end.