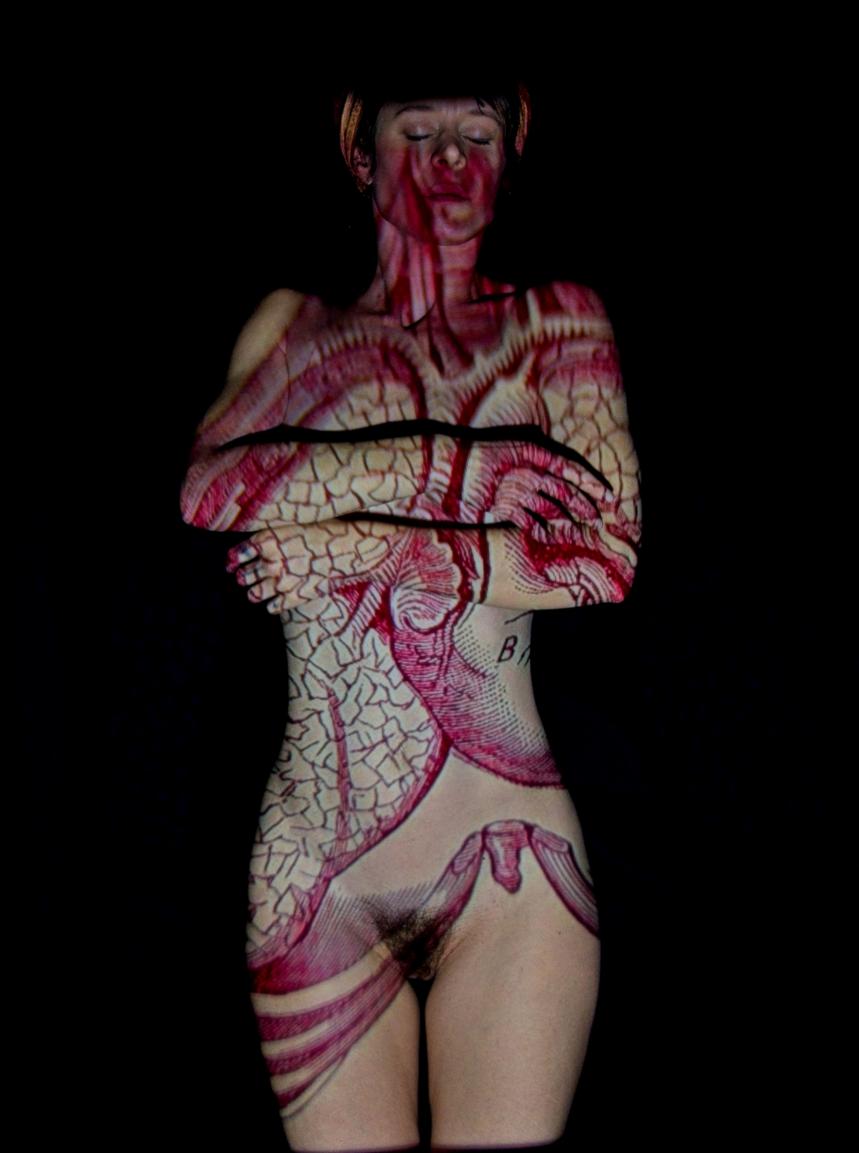

## Projecting Dark and Moody

This is a series of projection portraits, in which digital reproductions of images taken from the net were projected, using a mini beamer, onto a model in a dark studio. The images were projected, one after another, in slideshow mode. As a result, the model was only able to see a bright beam of light. As she posed, the images were digitally painted onto her in a three-dimensional, random manner.

In this series, the digital images that were projected were chosen by the model, Solivagant. Solivagant is fond of nature, arts, symbolism, darker themes and classical images. The digital images she selected were a mix of moody nature pictures, organic structures and illustrations that fascinated her in some way. She also included some vintage anatomical drawings, because she liked the idea of matching them on her body. A lot of the images she selected were quite moody and dark, but to her they also hold a lot of beauty. And as the resulting projection portraits attest, what starts out as dark and moody can become quite special in the end.