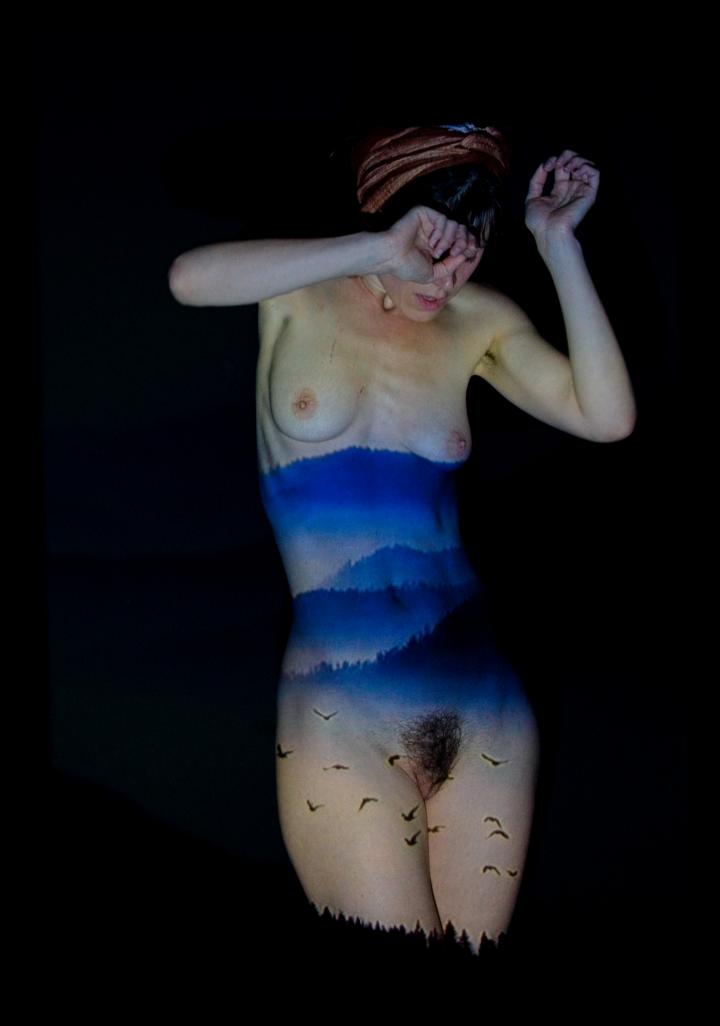

## Projecting Dark and Moody

This is a series of projection portraits, in which digital reproductions of images taken from the net were projected, using a mini beamer, onto a model in a dark studio. The images were projected, one after another, in slideshow mode. As a result, the model was only able to see a bright beam of light. As she posed, the images were digitally painted onto her in a three-dimensional, random manner.

In this series, the digital images that were projected were chosen by the model, Solivagant. Solivagant is fond of nature, arts, symbolism, darker themes and classical images. The digital images she selected were a mix of moody nature pictures, organic structures and illustrations that fascinated her in some way. She also included some vintage anatomical drawings, because she liked the idea of matching them on her body. A lot of the images she selected were quite moody and dark, but to her they also hold a lot of beauty. And as the resulting projection portraits attest, what starts out as dark and moody can become quite special in the end.