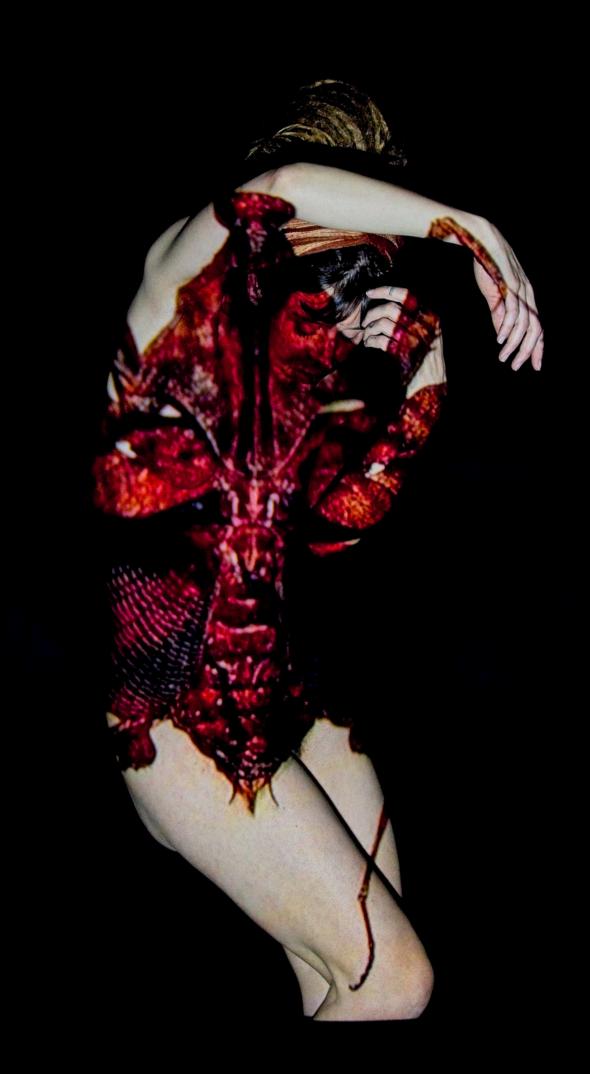

## Projecting Dark and Moody

This is a series of projection portraits, in which digital reproductions of images taken from the net were projected, using a mini beamer, onto a model in a dark studio. The images were projected, one after another, in slideshow mode. As a result, the model was only able to see a bright beam of light. As she posed, the images were digitally painted onto her in a three-dimensional, random manner.

In this series, the digital images that were projected were chosen by the model, Solivagant. Solivagant is fond of nature, arts, symbolism, darker themes and classical images. The digital images she selected were a mix of moody nature pictures, organic structures and illustrations that fascinated her in some way. She also included some vintage anatomical drawings, because she liked the idea of matching them on her body. A lot of the images she selected were quite moody and dark, but to her they also hold a lot of beauty. And as the resulting projection portraits attest, what starts out as dark and moody can become quite special in the end.