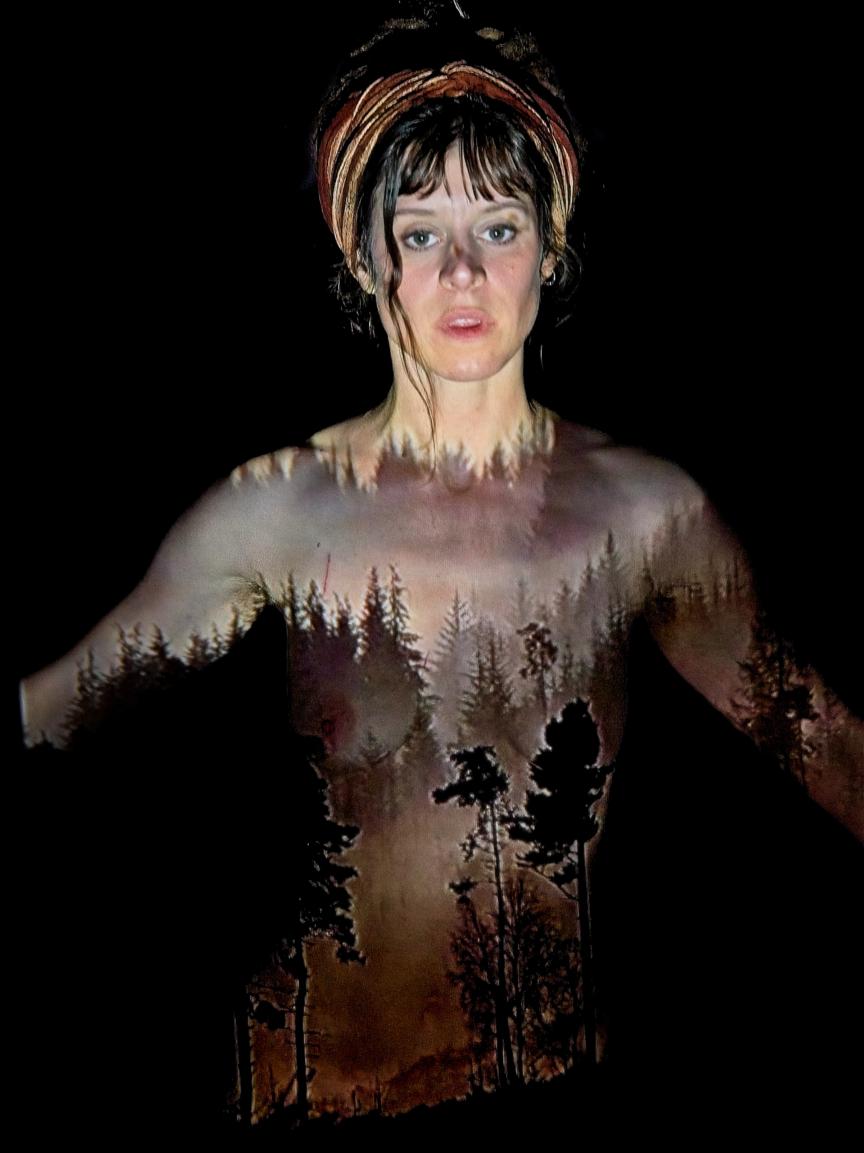

## Projecting Dark and Moody

This is a series of projection portraits, in which digital reproductions of images taken from the net were projected, using a mini beamer, onto a model in a dark studio. The images were projected, one after another, in slideshow mode. As a result, the model was only able to see a bright beam of light. As she posed, the images were digitally painted onto her in a three-dimensional, random manner.

In this series, the digital images that were projected were chosen by the model, Solivagant. Solivagant is fond of nature, arts, symbolism, darker themes and classical images. The digital images she selected were a mix of moody nature pictures, organic structures and illustrations that fascinated her in some way. She also included some vintage anatomical drawings, because she liked the idea of matching them on her body. A lot of the images she selected were quite moody and dark, but to her they also hold a lot of beauty. And as the resulting projection portraits attest, what starts out as dark and moody can become quite special in the end.