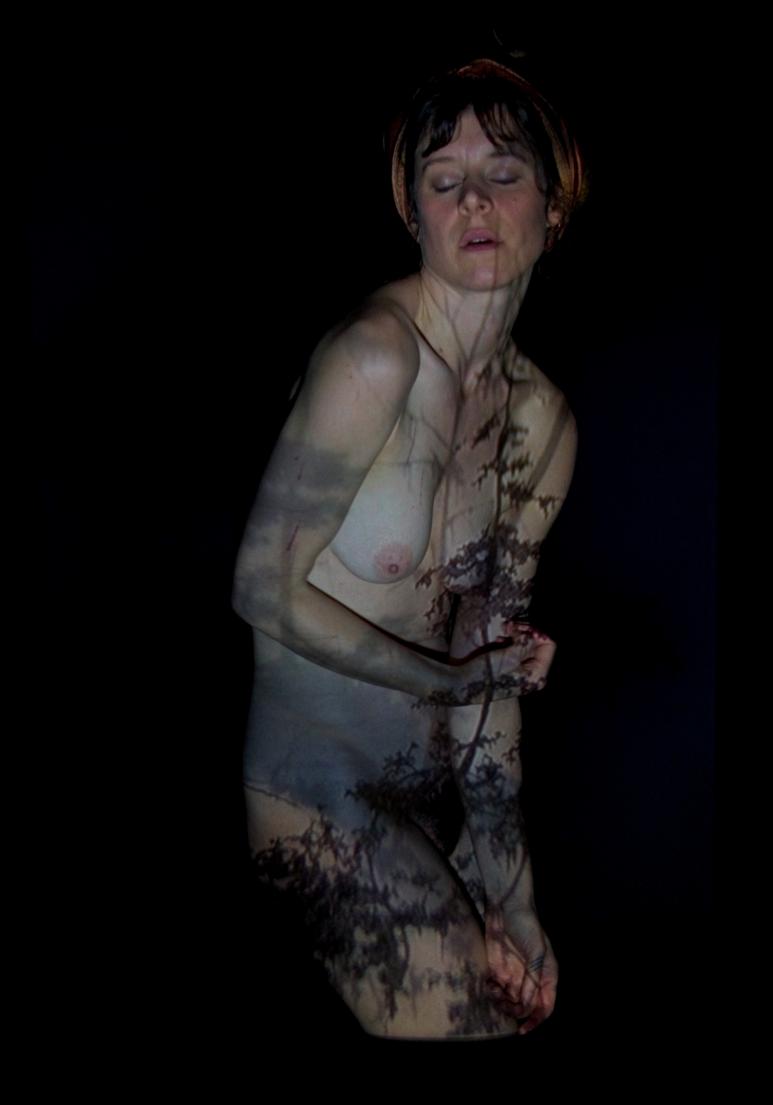

## Projecting Dark and Moody

This is a series of projection portraits, in which digital reproductions of images taken from the net were projected, using a mini beamer, onto a model in a dark studio. The images were projected, one after another, in slideshow mode. As a result, the model was only able to see a bright beam of light. As she posed, the images were digitally painted onto her in a three-dimensional, random manner.

In this series, the digital images that were projected were chosen by the model, Solivagant. Solivagant is fond of nature, arts, symbolism, darker themes and classical images. The digital images she selected were a mix of moody nature pictures, organic structures and illustrations that fascinated her in some way. She also included some vintage anatomical drawings, because she liked the idea of matching them on her body. A lot of the images she selected were quite moody and dark, but to her they also hold a lot of beauty. And as the resulting projection portraits attest, what starts out as dark and moody can become quite special in the end.