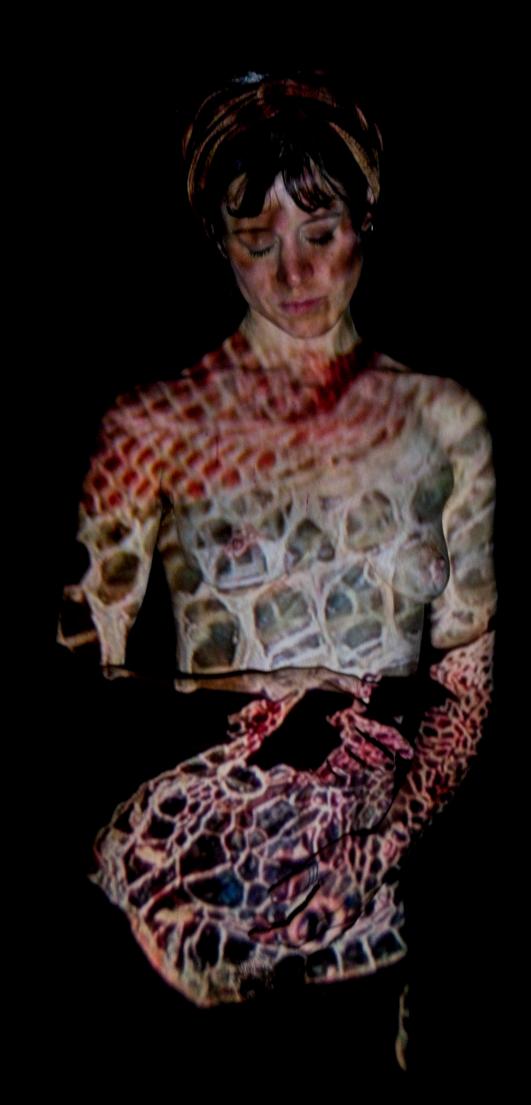

## Projecting Dark and Moody

This is a series of projection portraits, in which digital reproductions of images taken from the net were projected, using a mini beamer, onto a model in a dark studio. The images were projected, one after another, in slideshow mode. As a result, the model was only able to see a bright beam of light. As she posed, the images were digitally painted onto her in a three-dimensional, random manner.

In this series, the digital images that were projected were chosen by the model, Solivagant. Solivagant is fond of nature, arts, symbolism, darker themes and classical images. The digital images she selected were a mix of moody nature pictures, organic structures and illustrations that fascinated her in some way. She also included some vintage anatomical drawings, because she liked the idea of matching them on her body. A lot of the images she selected were quite moody and dark, but to her they also hold a lot of beauty. And as the resulting projection portraits attest, what starts out as dark and moody can become quite special in the end.