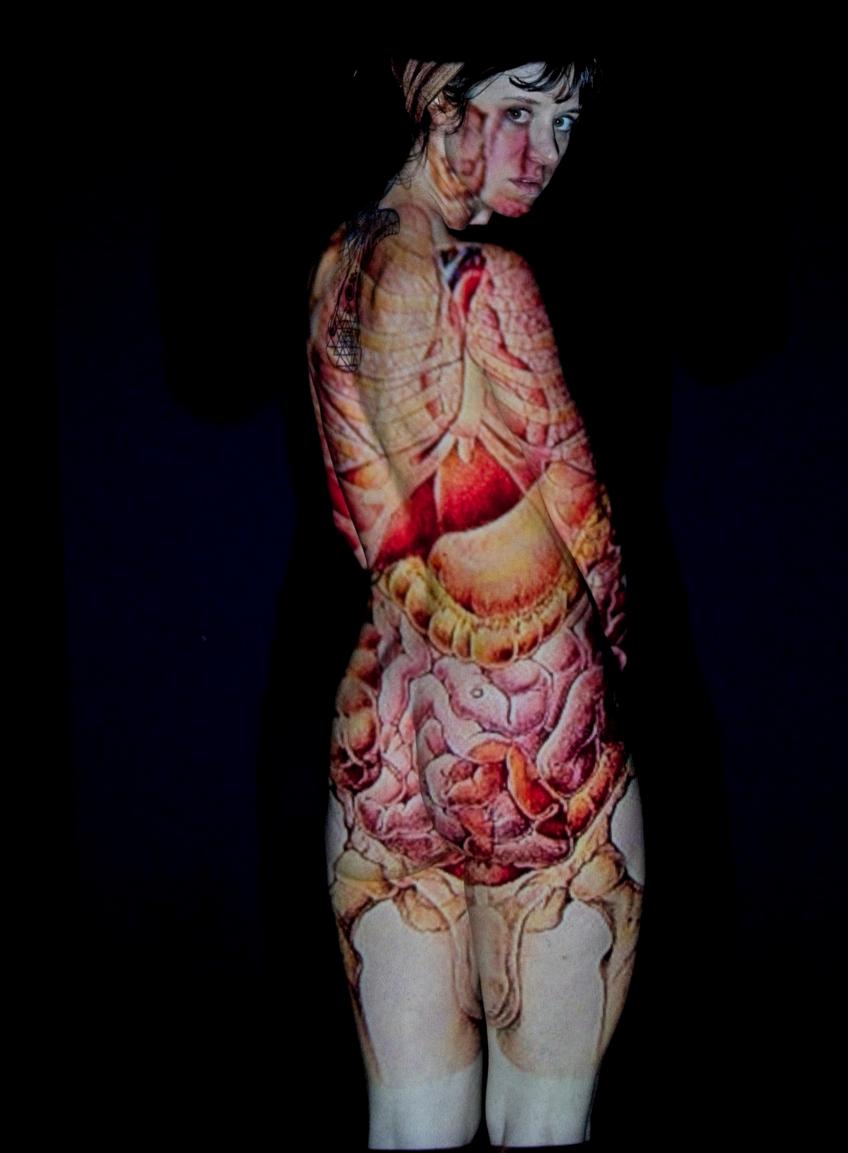

## Projecting Dark and Moody

This is a series of projection portraits, in which digital reproductions of images taken from the net were projected, using a mini beamer, onto a model in a dark studio. The images were projected, one after another, in slideshow mode. As a result, the model was only able to see a bright beam of light. As she posed, the images were digitally painted onto her in a three-dimensional, random manner.

In this series, the digital images that were projected were chosen by the model, Solivagant. Solivagant is fond of nature, arts, symbolism, darker themes and classical images. The digital images she selected were a mix of moody nature pictures, organic structures and illustrations that fascinated her in some way. She also included some vintage anatomical drawings, because she liked the idea of matching them on her body. A lot of the images she selected were quite moody and dark, but to her they also hold a lot of beauty. And as the resulting projection portraits attest, what starts out as dark and moody can become quite special in the end.