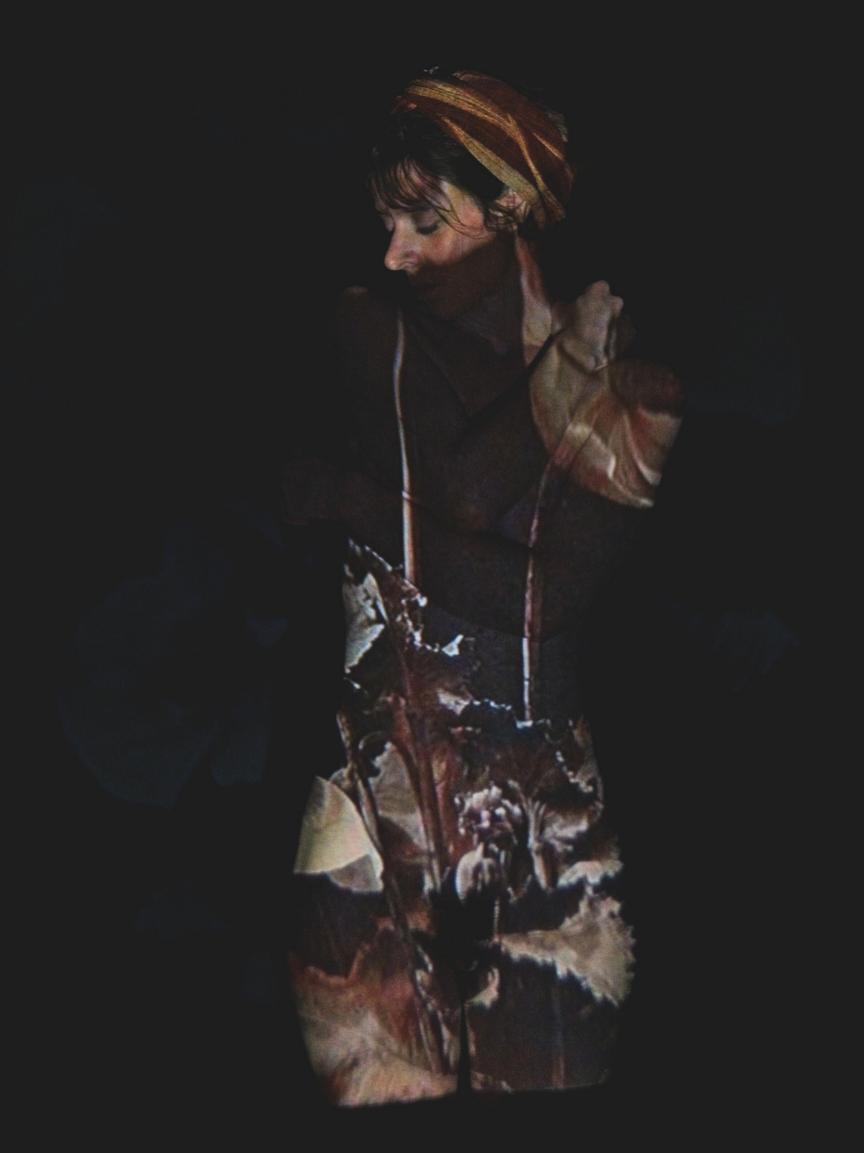

## Projecting Dark and Moody

This is a series of projection portraits, in which digital reproductions of images taken from the net were projected, using a mini beamer, onto a model in a dark studio. The images were projected, one after another, in slideshow mode. As a result, the model was only able to see a bright beam of light. As she posed, the images were digitally painted onto her in a three-dimensional, random manner.

In this series, the digital images that were projected were chosen by the model, Solivagant. Solivagant is fond of nature, arts, symbolism, darker themes and classical images. The digital images she selected were a mix of moody nature pictures, organic structures and illustrations that fascinated her in some way. She also included some vintage anatomical drawings, because she liked the idea of matching them on her body. A lot of the images she selected were quite moody and dark, but to her they also hold a lot of beauty. And as the resulting projection portraits attest, what starts out as dark and moody can become quite special in the end.