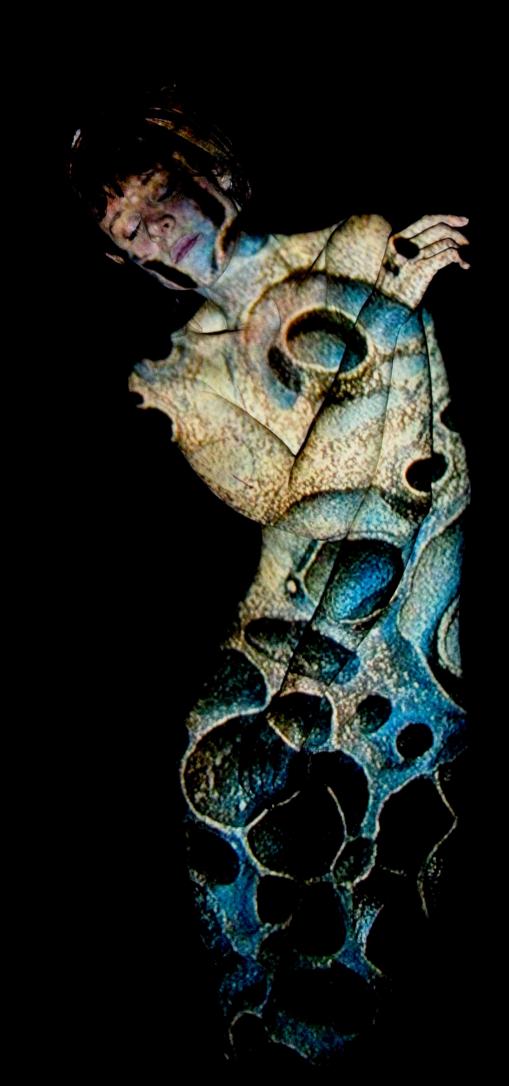

## Projecting Dark and Moody

This is a series of projection portraits, in which digital reproductions of images taken from the net were projected, using a mini beamer, onto a model in a dark studio. The images were projected, one after another, in slideshow mode. As a result, the model was only able to see a bright beam of light. As she posed, the images were digitally painted onto her in a three-dimensional, random manner.

In this series, the digital images that were projected were chosen by the model, Solivagant. Solivagant is fond of nature, arts, symbolism, darker themes and classical images. The digital images she selected were a mix of moody nature pictures, organic structures and illustrations that fascinated her in some way. She also included some vintage anatomical drawings, because she liked the idea of matching them on her body. A lot of the images she selected were quite moody and dark, but to her they also hold a lot of beauty. And as the resulting projection portraits attest, what starts out as dark and moody can become quite special in the end.