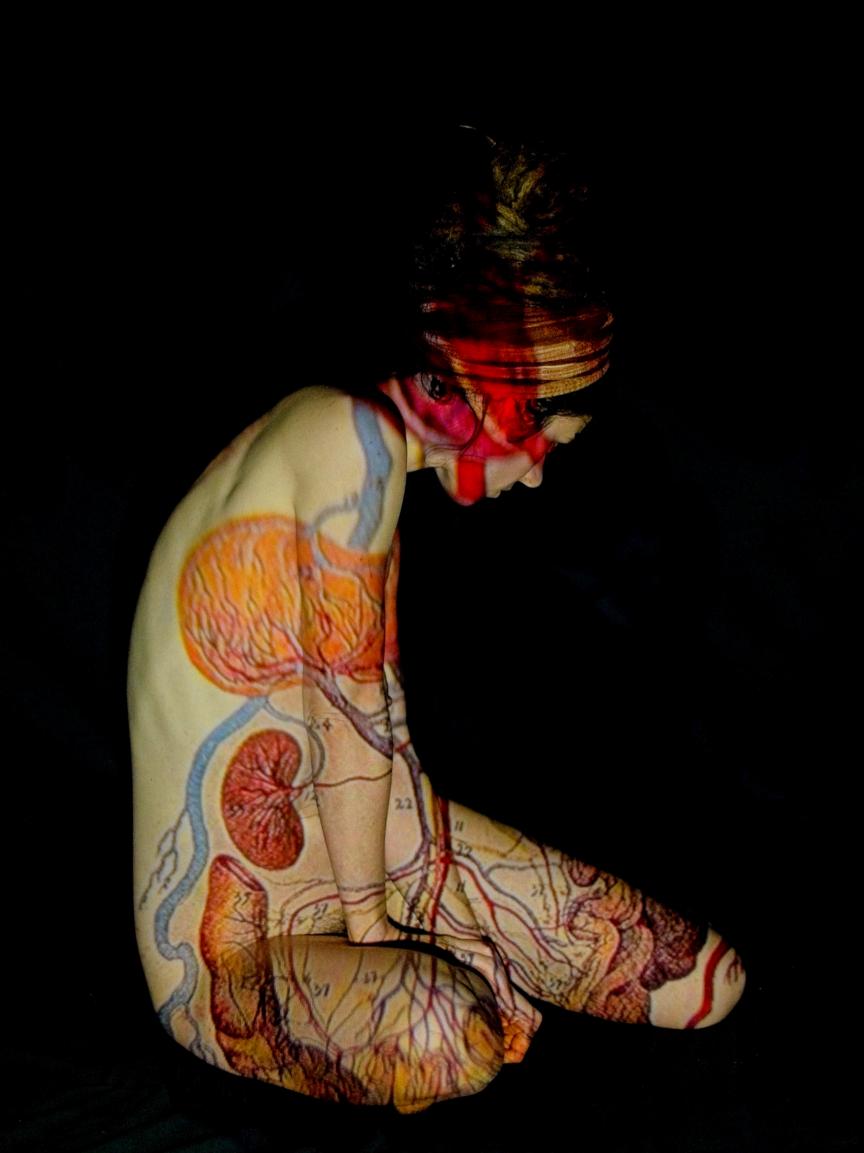

## Projecting Dark and Moody

This is a series of projection portraits, in which digital reproductions of images taken from the net were projected, using a mini beamer, onto a model in a dark studio. The images were projected, one after another, in slideshow mode. As a result, the model was only able to see a bright beam of light. As she posed, the images were digitally painted onto her in a three-dimensional, random manner.

In this series, the digital images that were projected were chosen by the model, Solivagant. Solivagant is fond of nature, arts, symbolism, darker themes and classical images. The digital images she selected were a mix of moody nature pictures, organic structures and illustrations that fascinated her in some way. She also included some vintage anatomical drawings, because she liked the idea of matching them on her body. A lot of the images she selected were quite moody and dark, but to her they also hold a lot of beauty. And as the resulting projection portraits attest, what starts out as dark and moody can become quite special in the end.