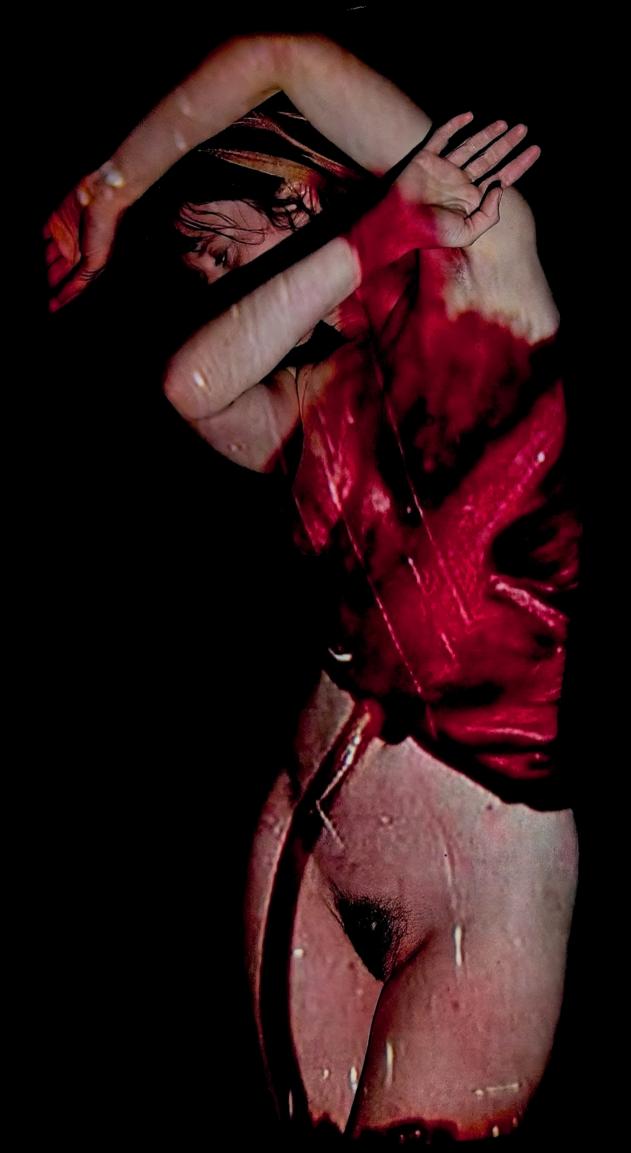

## Projecting Dark and Moody

This is a series of projection portraits, in which digital reproductions of images taken from the net were projected, using a mini beamer, onto a model in a dark studio. The images were projected, one after another, in slideshow mode. As a result, the model was only able to see a bright beam of light. As she posed, the images were digitally painted onto her in a three-dimensional, random manner.

In this series, the digital images that were projected were chosen by the model, Solivagant. Solivagant is fond of nature, arts, symbolism, darker themes and classical images. The digital images she selected were a mix of moody nature pictures, organic structures and illustrations that fascinated her in some way. She also included some vintage anatomical drawings, because she liked the idea of matching them on her body. A lot of the images she selected were quite moody and dark, but to her they also hold a lot of beauty. And as the resulting projection portraits attest, what starts out as dark and moody can become quite special in the end.