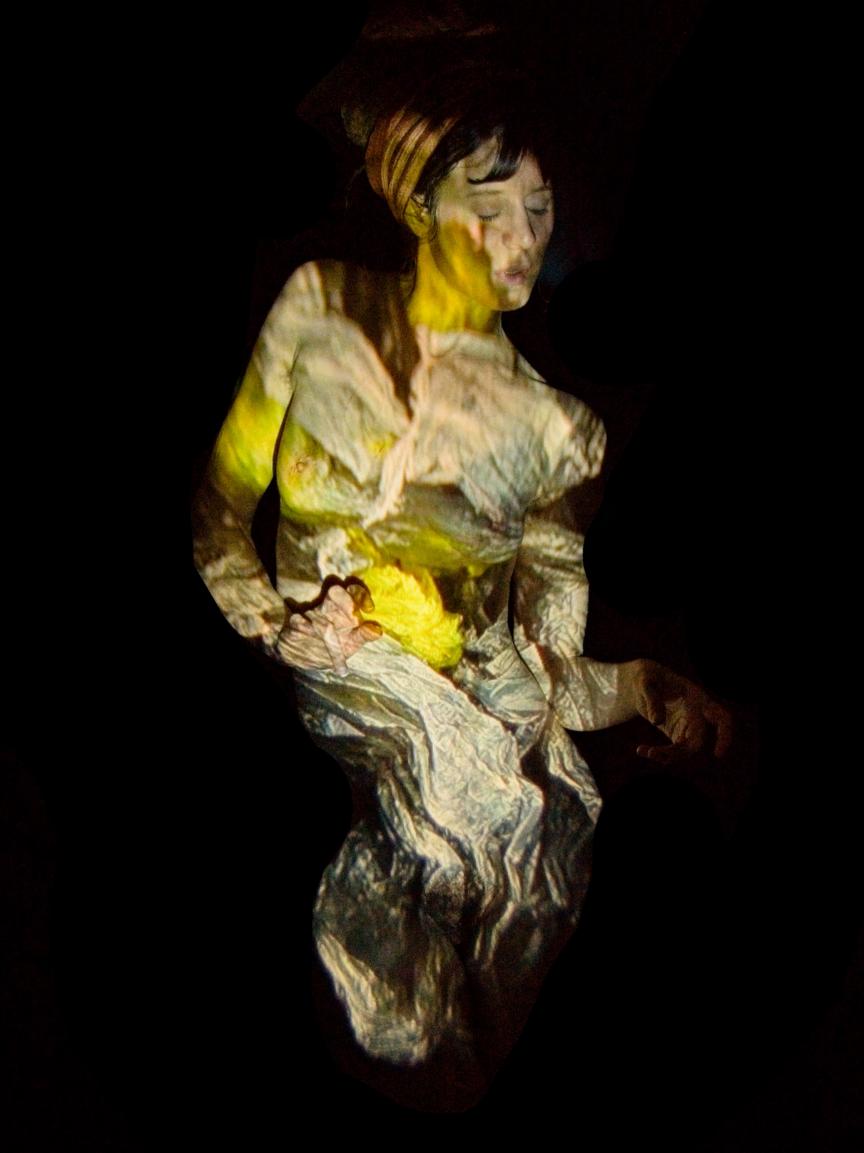

## Projecting Dark and Moody

This is a series of projection portraits, in which digital reproductions of images taken from the net were projected, using a mini beamer, onto a model in a dark studio. The images were projected, one after another, in slideshow mode. As a result, the model was only able to see a bright beam of light. As she posed, the images were digitally painted onto her in a three-dimensional, random manner.

In this series, the digital images that were projected were chosen by the model, Solivagant. Solivagant is fond of nature, arts, symbolism, darker themes and classical images. The digital images she selected were a mix of moody nature pictures, organic structures and illustrations that fascinated her in some way. She also included some vintage anatomical drawings, because she liked the idea of matching them on her body. A lot of the images she selected were quite moody and dark, but to her they also hold a lot of beauty. And as the resulting projection portraits attest, what starts out as dark and moody can become quite special in the end.