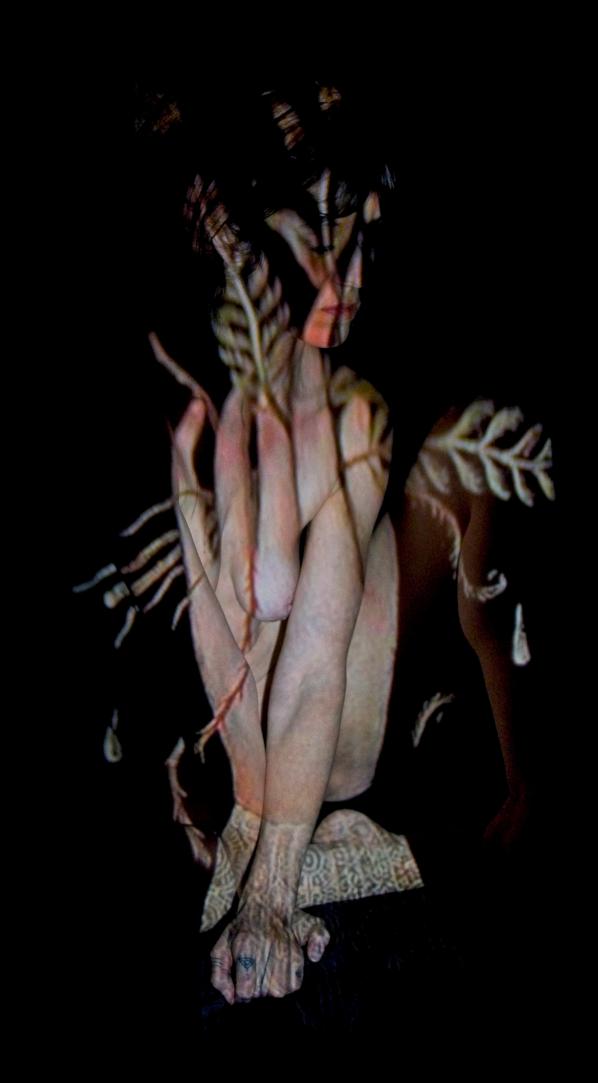

## Projecting Dark and Moody

This is a series of projection portraits, in which digital reproductions of images taken from the net were projected, using a mini beamer, onto a model in a dark studio. The images were projected, one after another, in slideshow mode. As a result, the model was only able to see a bright beam of light. As she posed, the images were digitally painted onto her in a three-dimensional, random manner.

In this series, the digital images that were projected were chosen by the model, Solivagant. Solivagant is fond of nature, arts, symbolism, darker themes and classical images. The digital images she selected were a mix of moody nature pictures, organic structures and illustrations that fascinated her in some way. She also included some vintage anatomical drawings, because she liked the idea of matching them on her body. A lot of the images she selected were quite moody and dark, but to her they also hold a lot of beauty. And as the resulting projection portraits attest, what starts out as dark and moody can become quite special in the end.