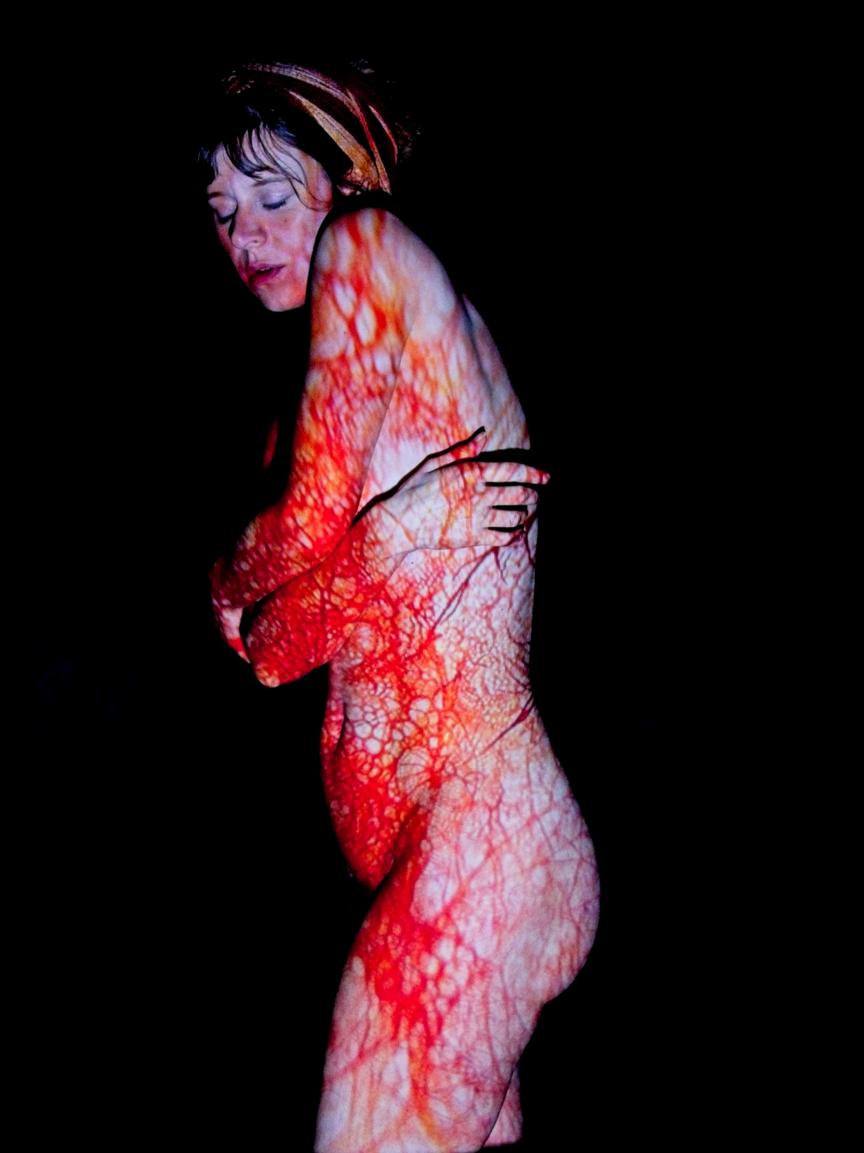

## Projecting Dark and Moody

This is a series of projection portraits, in which digital reproductions of images taken from the net were projected, using a mini beamer, onto a model in a dark studio. The images were projected, one after another, in slideshow mode. As a result, the model was only able to see a bright beam of light. As she posed, the images were digitally painted onto her in a three-dimensional, random manner.

In this series, the digital images that were projected were chosen by the model, Solivagant. Solivagant is fond of nature, arts, symbolism, darker themes and classical images. The digital images she selected were a mix of moody nature pictures, organic structures and illustrations that fascinated her in some way. She also included some vintage anatomical drawings, because she liked the idea of matching them on her body. A lot of the images she selected were quite moody and dark, but to her they also hold a lot of beauty. And as the resulting projection portraits attest, what starts out as dark and moody can become quite special in the end.