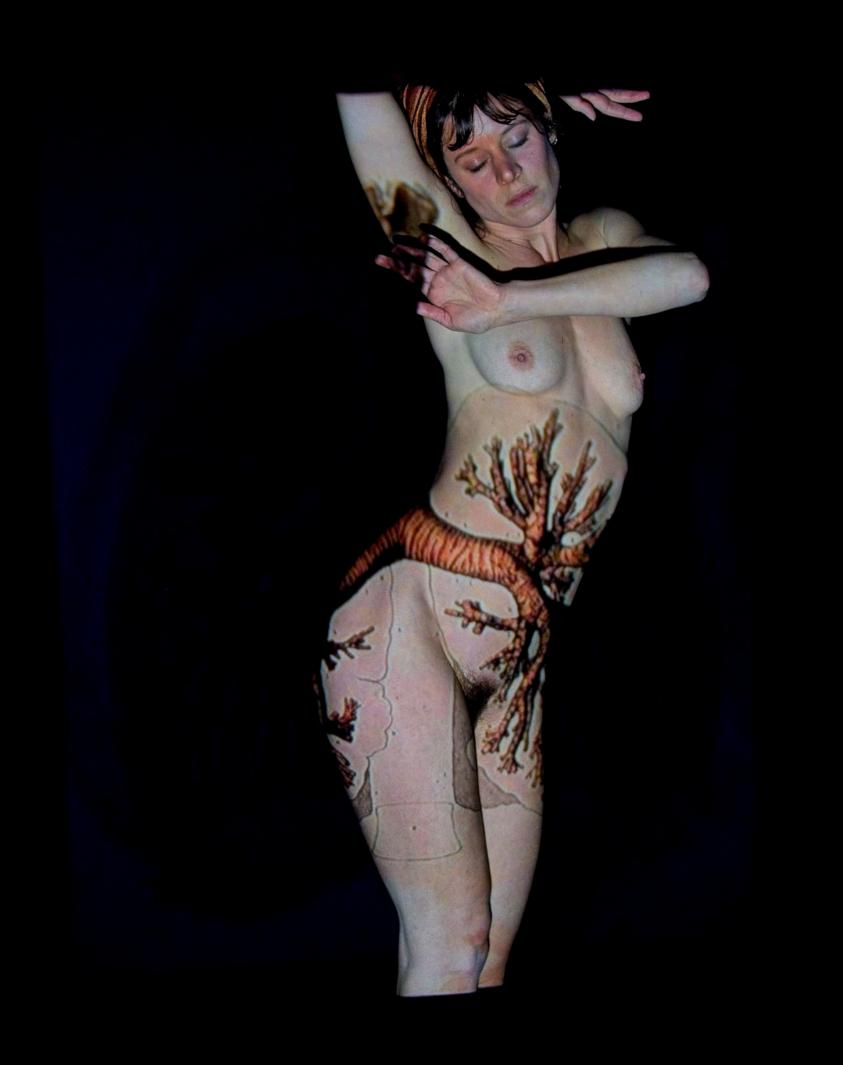

## Projecting Dark and Moody

This is a series of projection portraits, in which digital reproductions of images taken from the net were projected, using a mini beamer, onto a model in a dark studio. The images were projected, one after another, in slideshow mode. As a result, the model was only able to see a bright beam of light. As she posed, the images were digitally painted onto her in a three-dimensional, random manner.

In this series, the digital images that were projected were chosen by the model, Solivagant. Solivagant is fond of nature, arts, symbolism, darker themes and classical images. The digital images she selected were a mix of moody nature pictures, organic structures and illustrations that fascinated her in some way. She also included some vintage anatomical drawings, because she liked the idea of matching them on her body. A lot of the images she selected were quite moody and dark, but to her they also hold a lot of beauty. And as the resulting projection portraits attest, what starts out as dark and moody can become quite special in the end.