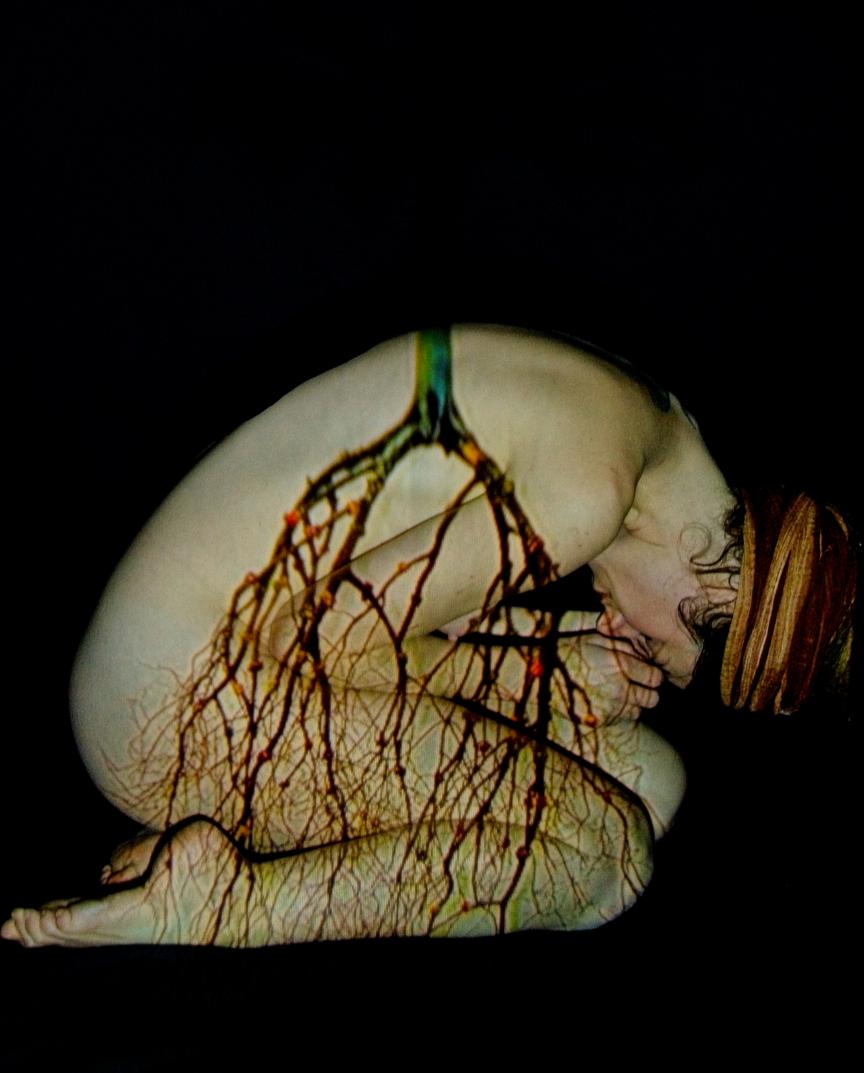

## Projecting Dark and Moody

This is a series of projection portraits, in which digital reproductions of images taken from the net were projected, using a mini beamer, onto a model in a dark studio. The images were projected, one after another, in slideshow mode. As a result, the model was only able to see a bright beam of light. As she posed, the images were digitally painted onto her in a three-dimensional, random manner.

In this series, the digital images that were projected were chosen by the model, Solivagant. Solivagant is fond of nature, arts, symbolism, darker themes and classical images. The digital images she selected were a mix of moody nature pictures, organic structures and illustrations that fascinated her in some way. She also included some vintage anatomical drawings, because she liked the idea of matching them on her body. A lot of the images she selected were quite moody and dark, but to her they also hold a lot of beauty. And as the resulting projection portraits attest, what starts out as dark and moody can become quite special in the end.