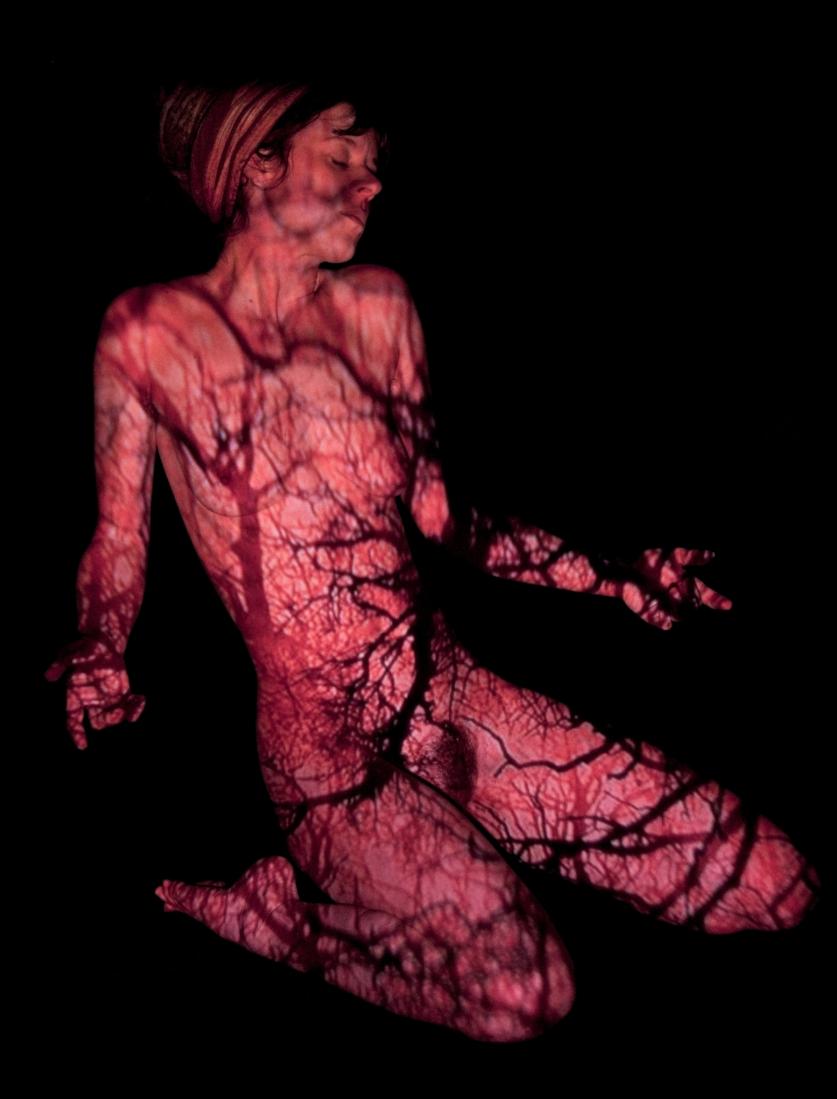

## Projecting Dark and Moody

This is a series of projection portraits, in which digital reproductions of images taken from the net were projected, using a mini beamer, onto a model in a dark studio. The images were projected, one after another, in slideshow mode. As a result, the model was only able to see a bright beam of light. As she posed, the images were digitally painted onto her in a three-dimensional, random manner.

In this series, the digital images that were projected were chosen by the model, Solivagant. Solivagant is fond of nature, arts, symbolism, darker themes and classical images. The digital images she selected were a mix of moody nature pictures, organic structures and illustrations that fascinated her in some way. She also included some vintage anatomical drawings, because she liked the idea of matching them on her body. A lot of the images she selected were quite moody and dark, but to her they also hold a lot of beauty. And as the resulting projection portraits attest, what starts out as dark and moody can become quite special in the end.