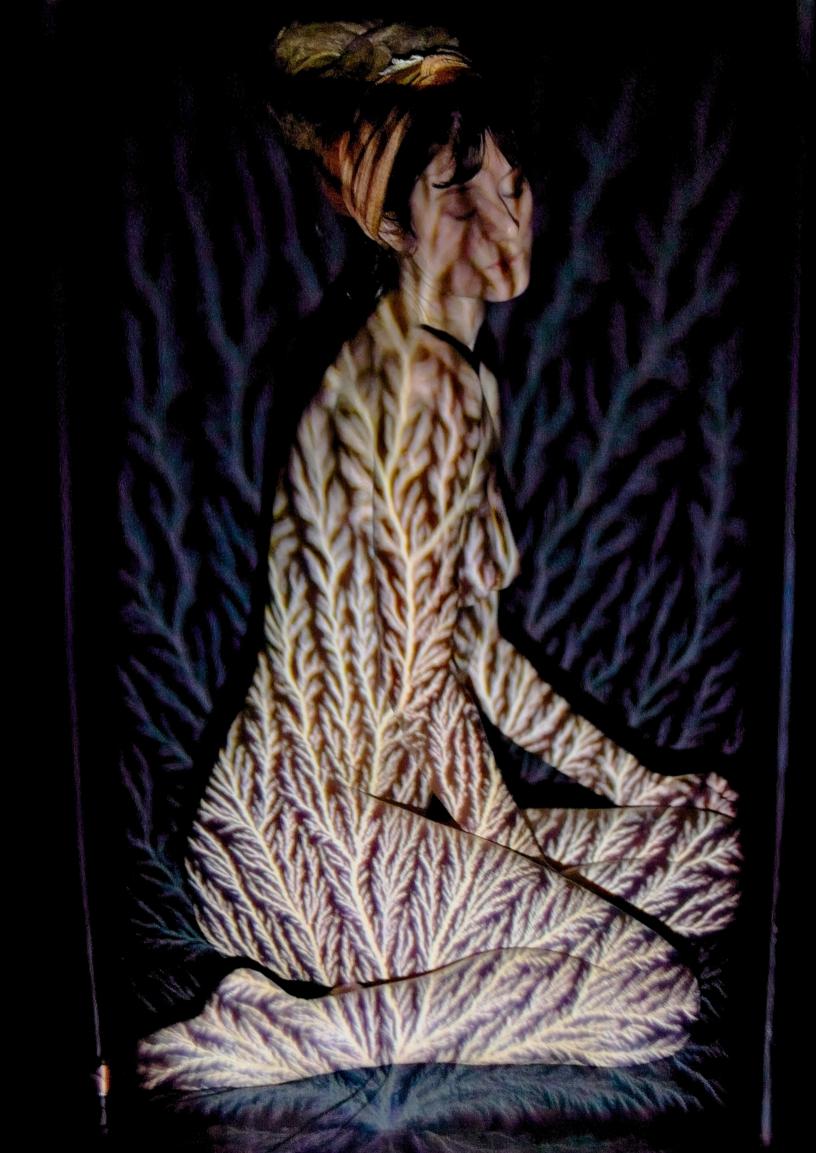

## Projecting Dark and Moody

This is a series of projection portraits, in which digital reproductions of images taken from the net were projected, using a mini beamer, onto a model in a dark studio. The images were projected, one after another, in slideshow mode. As a result, the model was only able to see a bright beam of light. As she posed, the images were digitally painted onto her in a three-dimensional, random manner.

In this series, the digital images that were projected were chosen by the model, Solivagant. Solivagant is fond of nature, arts, symbolism, darker themes and classical images. The digital images she selected were a mix of moody nature pictures, organic structures and illustrations that fascinated her in some way. She also included some vintage anatomical drawings, because she liked the idea of matching them on her body. A lot of the images she selected were quite moody and dark, but to her they also hold a lot of beauty. And as the resulting projection portraits attest, what starts out as dark and moody can become quite special in the end.