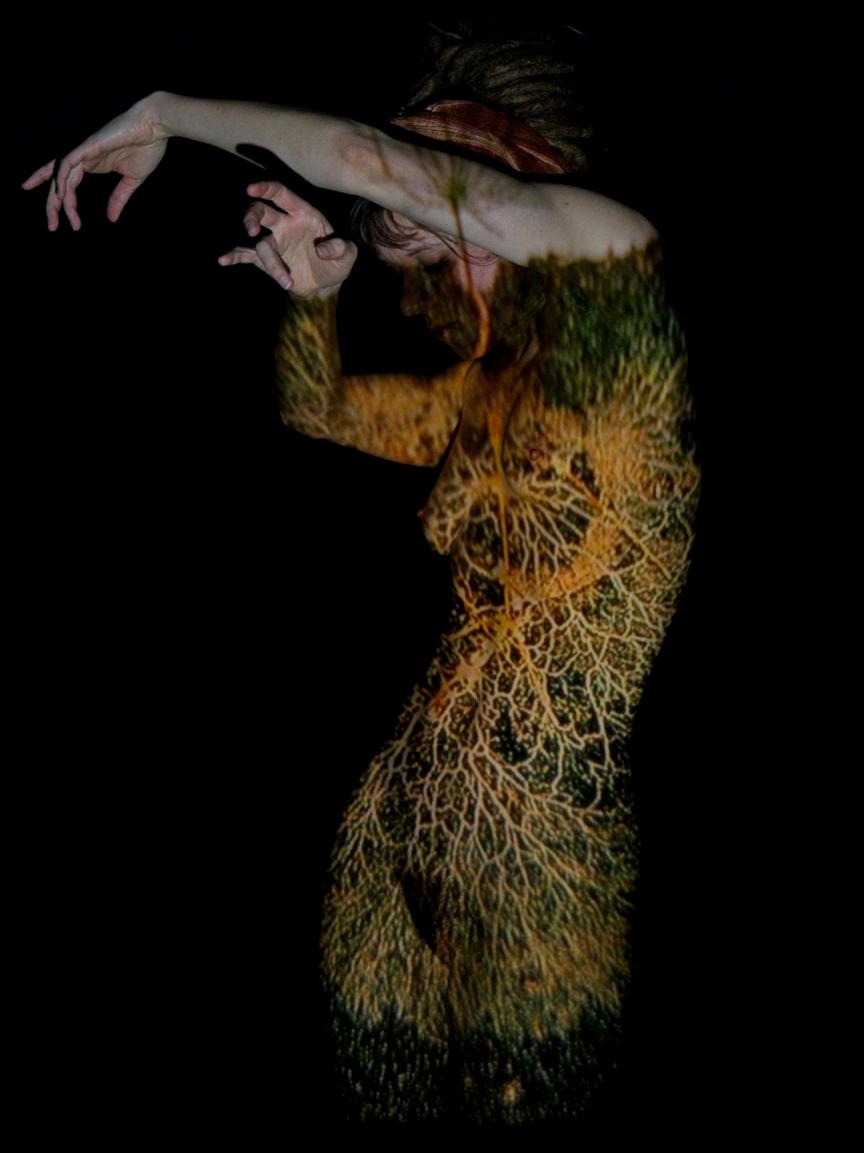

## Projecting Dark and Moody

This is a series of projection portraits, in which digital reproductions of images taken from the net were projected, using a mini beamer, onto a model in a dark studio. The images were projected, one after another, in slideshow mode. As a result, the model was only able to see a bright beam of light. As she posed, the images were digitally painted onto her in a three-dimensional, random manner.

In this series, the digital images that were projected were chosen by the model, Solivagant. Solivagant is fond of nature, arts, symbolism, darker themes and classical images. The digital images she selected were a mix of moody nature pictures, organic structures and illustrations that fascinated her in some way. She also included some vintage anatomical drawings, because she liked the idea of matching them on her body. A lot of the images she selected were quite moody and dark, but to her they also hold a lot of beauty. And as the resulting projection portraits attest, what starts out as dark and moody can become quite special in the end.