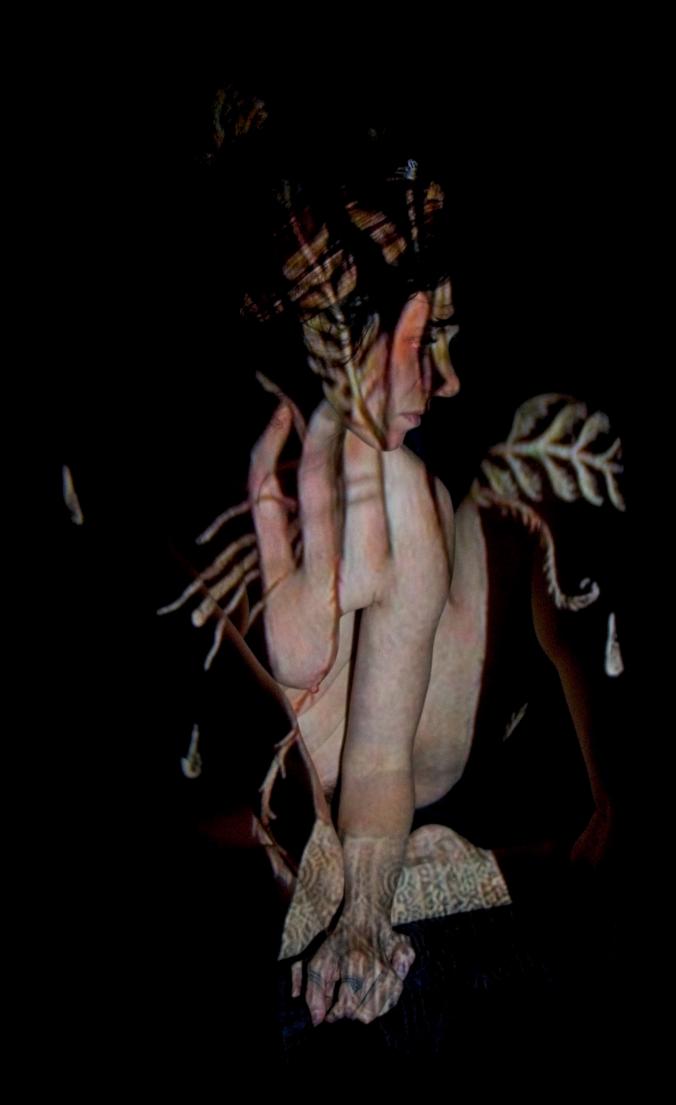

## Projecting Dark and Moody

This is a series of projection portraits, in which digital reproductions of images taken from the net were projected, using a mini beamer, onto a model in a dark studio. The images were projected, one after another, in slideshow mode. As a result, the model was only able to see a bright beam of light. As she posed, the images were digitally painted onto her in a three-dimensional, random manner.

In this series, the digital images that were projected were chosen by the model, Solivagant. Solivagant is fond of nature, arts, symbolism, darker themes and classical images. The digital images she selected were a mix of moody nature pictures, organic structures and illustrations that fascinated her in some way. She also included some vintage anatomical drawings, because she liked the idea of matching them on her body. A lot of the images she selected were quite moody and dark, but to her they also hold a lot of beauty. And as the resulting projection portraits attest, what starts out as dark and moody can become quite special in the end.