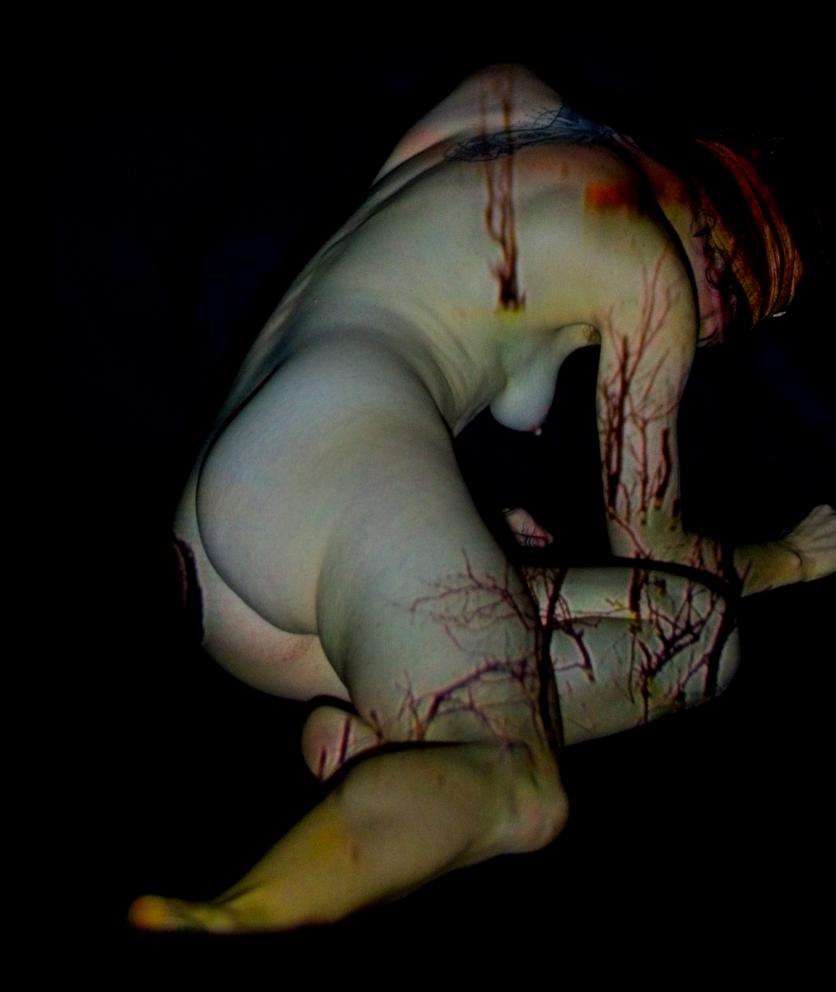

## Projecting Dark and Moody

This is a series of projection portraits, in which digital reproductions of images taken from the net were projected, using a mini beamer, onto a model in a dark studio. The images were projected, one after another, in slideshow mode. As a result, the model was only able to see a bright beam of light. As she posed, the images were digitally painted onto her in a three-dimensional, random manner.

In this series, the digital images that were projected were chosen by the model, Solivagant. Solivagant is fond of nature, arts, symbolism, darker themes and classical images. The digital images she selected were a mix of moody nature pictures, organic structures and illustrations that fascinated her in some way. She also included some vintage anatomical drawings, because she liked the idea of matching them on her body. A lot of the images she selected were quite moody and dark, but to her they also hold a lot of beauty. And as the resulting projection portraits attest, what starts out as dark and moody can become quite special in the end.