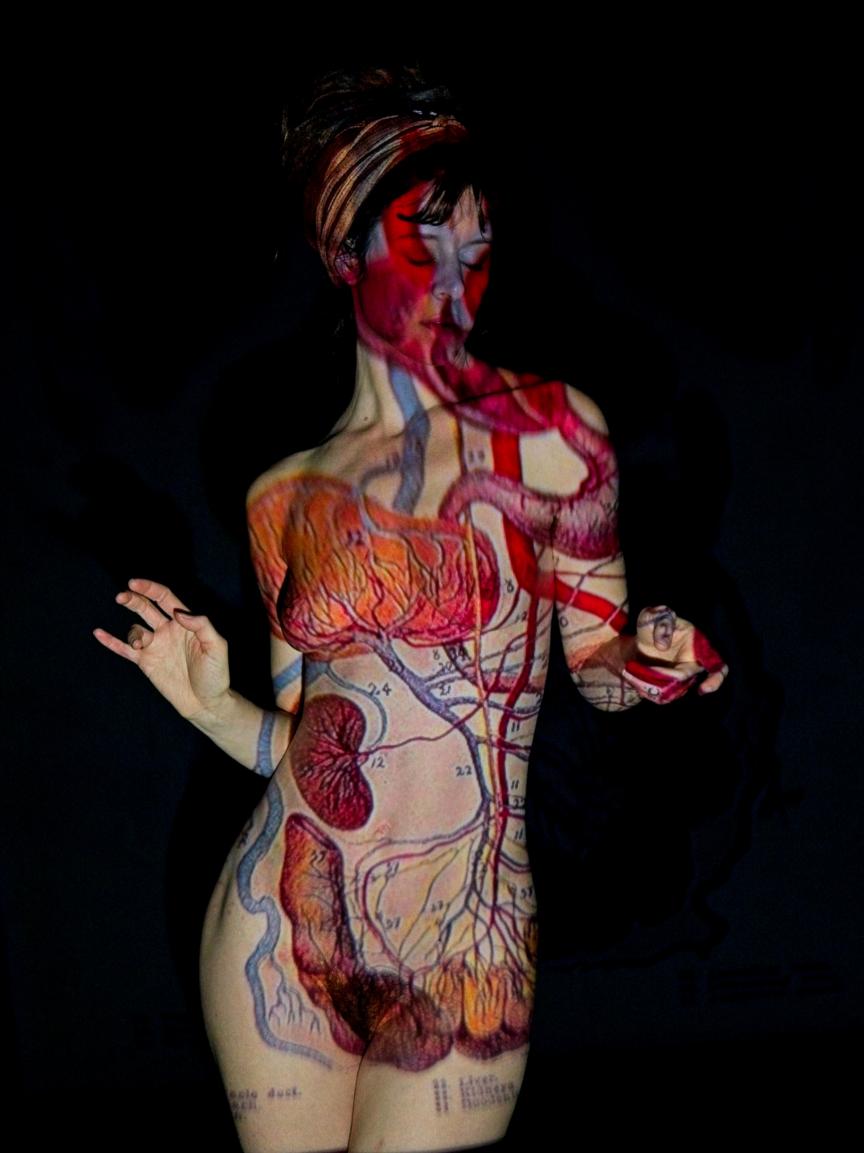

## Projecting Dark and Moody

This is a series of projection portraits, in which digital reproductions of images taken from the net were projected, using a mini beamer, onto a model in a dark studio. The images were projected, one after another, in slideshow mode. As a result, the model was only able to see a bright beam of light. As she posed, the images were digitally painted onto her in a three-dimensional, random manner.

In this series, the digital images that were projected were chosen by the model, Solivagant. Solivagant is fond of nature, arts, symbolism, darker themes and classical images. The digital images she selected were a mix of moody nature pictures, organic structures and illustrations that fascinated her in some way. She also included some vintage anatomical drawings, because she liked the idea of matching them on her body. A lot of the images she selected were quite moody and dark, but to her they also hold a lot of beauty. And as the resulting projection portraits attest, what starts out as dark and moody can become quite special in the end.