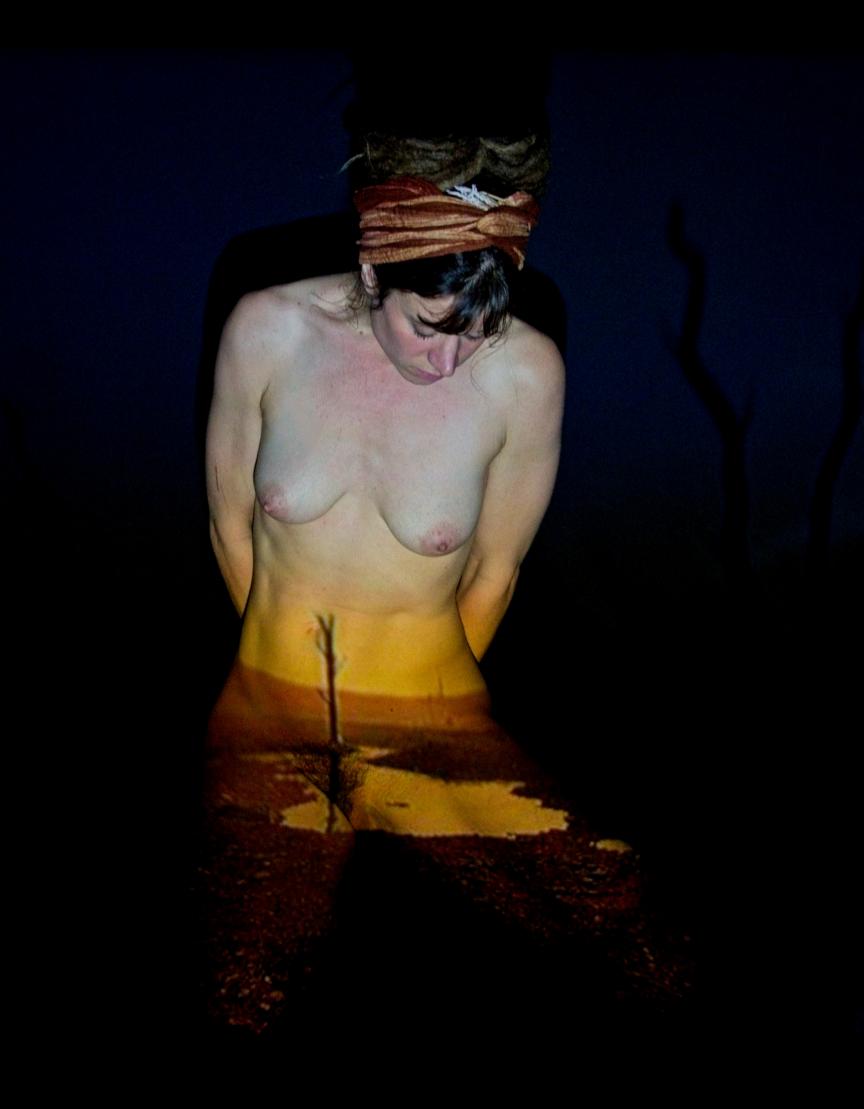

## Projecting Dark and Moody

This is a series of projection portraits, in which digital reproductions of images taken from the net were projected, using a mini beamer, onto a model in a dark studio. The images were projected, one after another, in slideshow mode. As a result, the model was only able to see a bright beam of light. As she posed, the images were digitally painted onto her in a three-dimensional, random manner.

In this series, the digital images that were projected were chosen by the model, Solivagant. Solivagant is fond of nature, arts, symbolism, darker themes and classical images. The digital images she selected were a mix of moody nature pictures, organic structures and illustrations that fascinated her in some way. She also included some vintage anatomical drawings, because she liked the idea of matching them on her body. A lot of the images she selected were quite moody and dark, but to her they also hold a lot of beauty. And as the resulting projection portraits attest, what starts out as dark and moody can become quite special in the end.