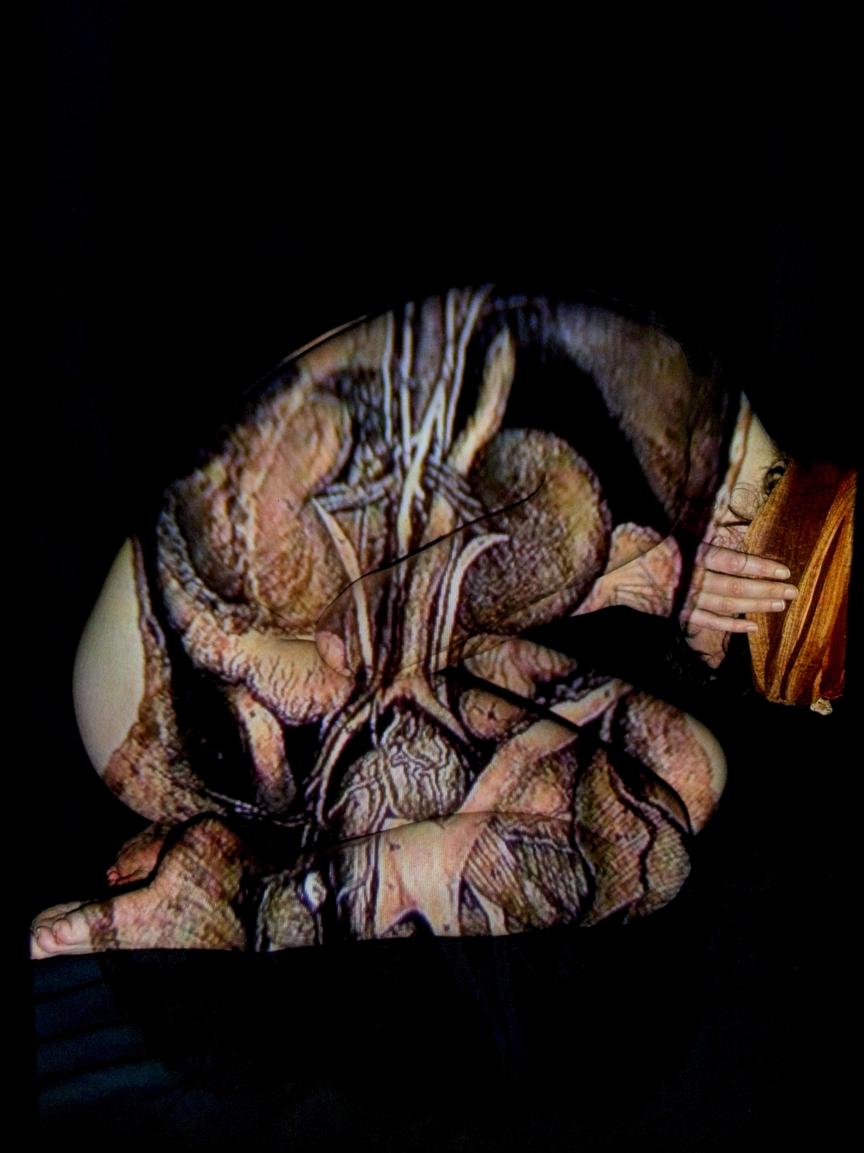

## Projecting Dark and Moody

This is a series of projection portraits, in which digital reproductions of images taken from the net were projected, using a mini beamer, onto a model in a dark studio. The images were projected, one after another, in slideshow mode. As a result, the model was only able to see a bright beam of light. As she posed, the images were digitally painted onto her in a three-dimensional, random manner.

In this series, the digital images that were projected were chosen by the model, Solivagant. Solivagant is fond of nature, arts, symbolism, darker themes and classical images. The digital images she selected were a mix of moody nature pictures, organic structures and illustrations that fascinated her in some way. She also included some vintage anatomical drawings, because she liked the idea of matching them on her body. A lot of the images she selected were quite moody and dark, but to her they also hold a lot of beauty. And as the resulting projection portraits attest, what starts out as dark and moody can become quite special in the end.