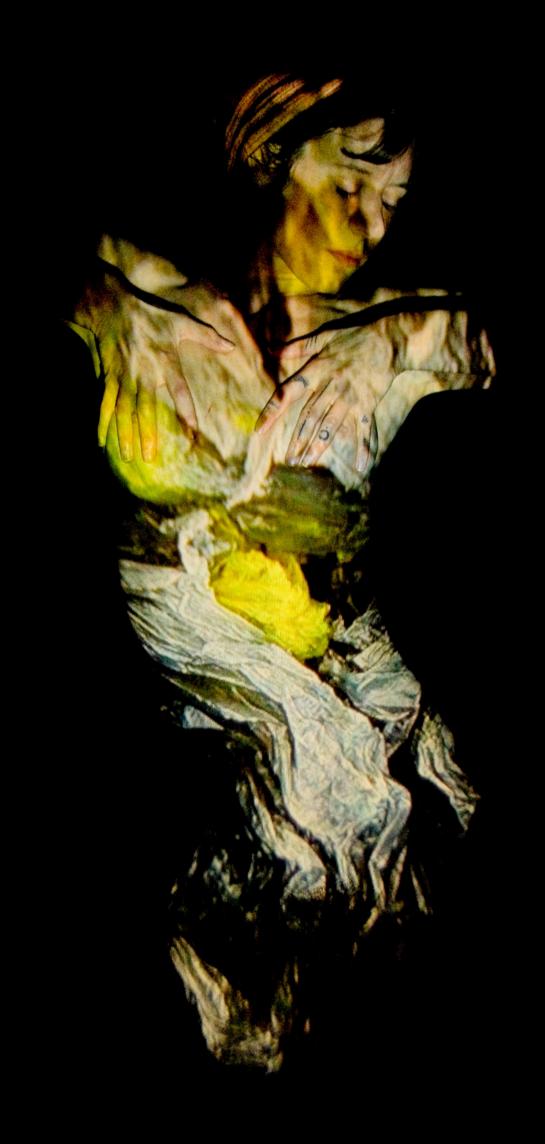

## Projecting Dark and Moody

This is a series of projection portraits, in which digital reproductions of images taken from the net were projected, using a mini beamer, onto a model in a dark studio. The images were projected, one after another, in slideshow mode. As a result, the model was only able to see a bright beam of light. As she posed, the images were digitally painted onto her in a three-dimensional, random manner.

In this series, the digital images that were projected were chosen by the model, Solivagant. Solivagant is fond of nature, arts, symbolism, darker themes and classical images. The digital images she selected were a mix of moody nature pictures, organic structures and illustrations that fascinated her in some way. She also included some vintage anatomical drawings, because she liked the idea of matching them on her body. A lot of the images she selected were quite moody and dark, but to her they also hold a lot of beauty. And as the resulting projection portraits attest, what starts out as dark and moody can become quite special in the end.