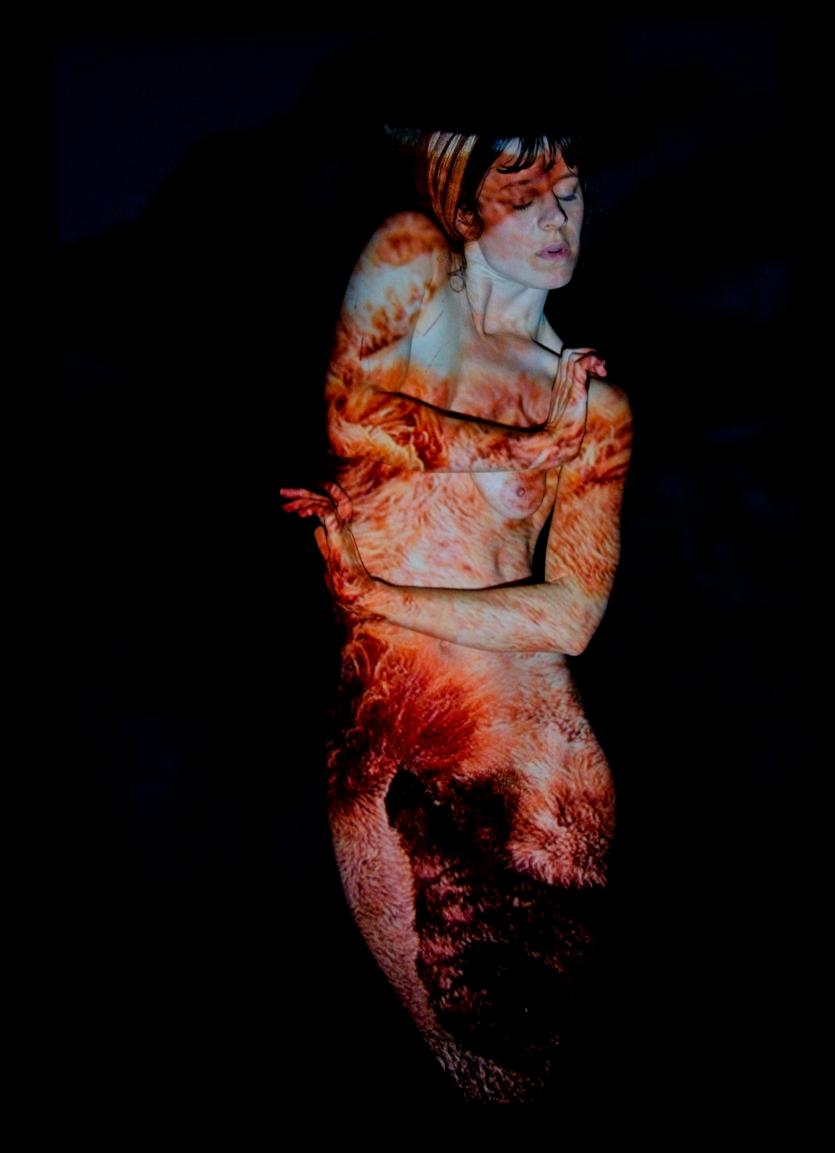

## Projecting Dark and Moody

This is a series of projection portraits, in which digital reproductions of images taken from the net were projected, using a mini beamer, onto a model in a dark studio. The images were projected, one after another, in slideshow mode. As a result, the model was only able to see a bright beam of light. As she posed, the images were digitally painted onto her in a three-dimensional, random manner.

In this series, the digital images that were projected were chosen by the model, Solivagant. Solivagant is fond of nature, arts, symbolism, darker themes and classical images. The digital images she selected were a mix of moody nature pictures, organic structures and illustrations that fascinated her in some way. She also included some vintage anatomical drawings, because she liked the idea of matching them on her body. A lot of the images she selected were quite moody and dark, but to her they also hold a lot of beauty. And as the resulting projection portraits attest, what starts out as dark and moody can become quite special in the end.