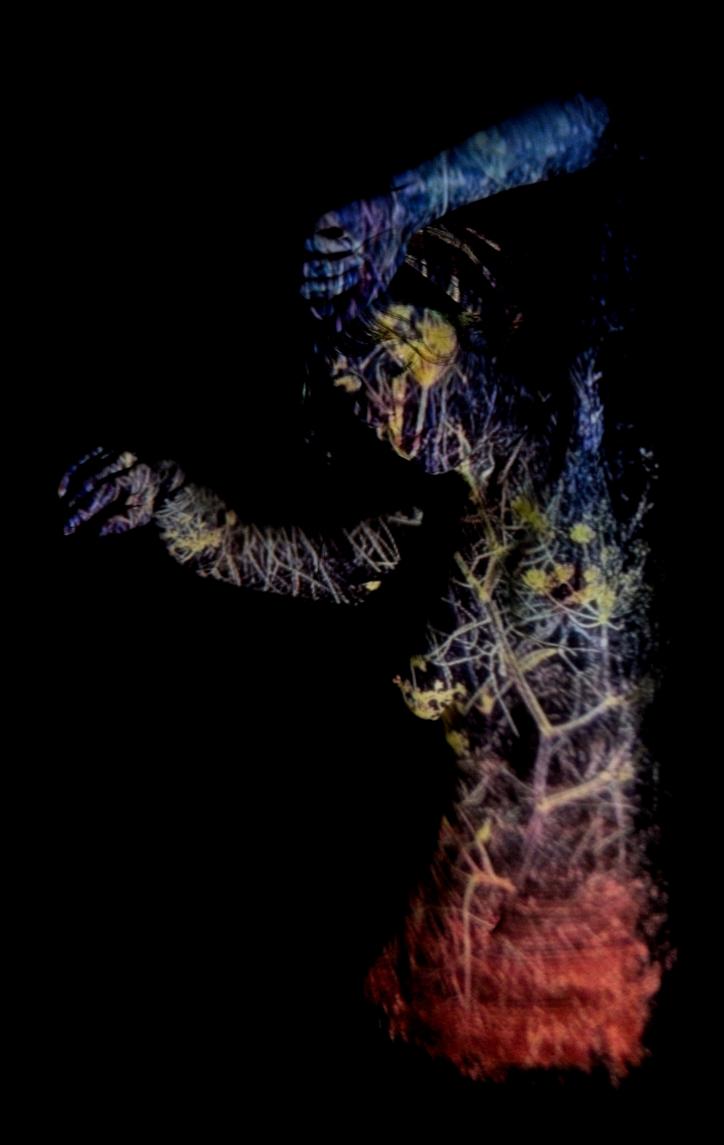

## Projecting Dark and Moody

This is a series of projection portraits, in which digital reproductions of images taken from the net were projected, using a mini beamer, onto a model in a dark studio. The images were projected, one after another, in slideshow mode. As a result, the model was only able to see a bright beam of light. As she posed, the images were digitally painted onto her in a three-dimensional, random manner.

In this series, the digital images that were projected were chosen by the model, Solivagant. Solivagant is fond of nature, arts, symbolism, darker themes and classical images. The digital images she selected were a mix of moody nature pictures, organic structures and illustrations that fascinated her in some way. She also included some vintage anatomical drawings, because she liked the idea of matching them on her body. A lot of the images she selected were quite moody and dark, but to her they also hold a lot of beauty. And as the resulting projection portraits attest, what starts out as dark and moody can become quite special in the end.