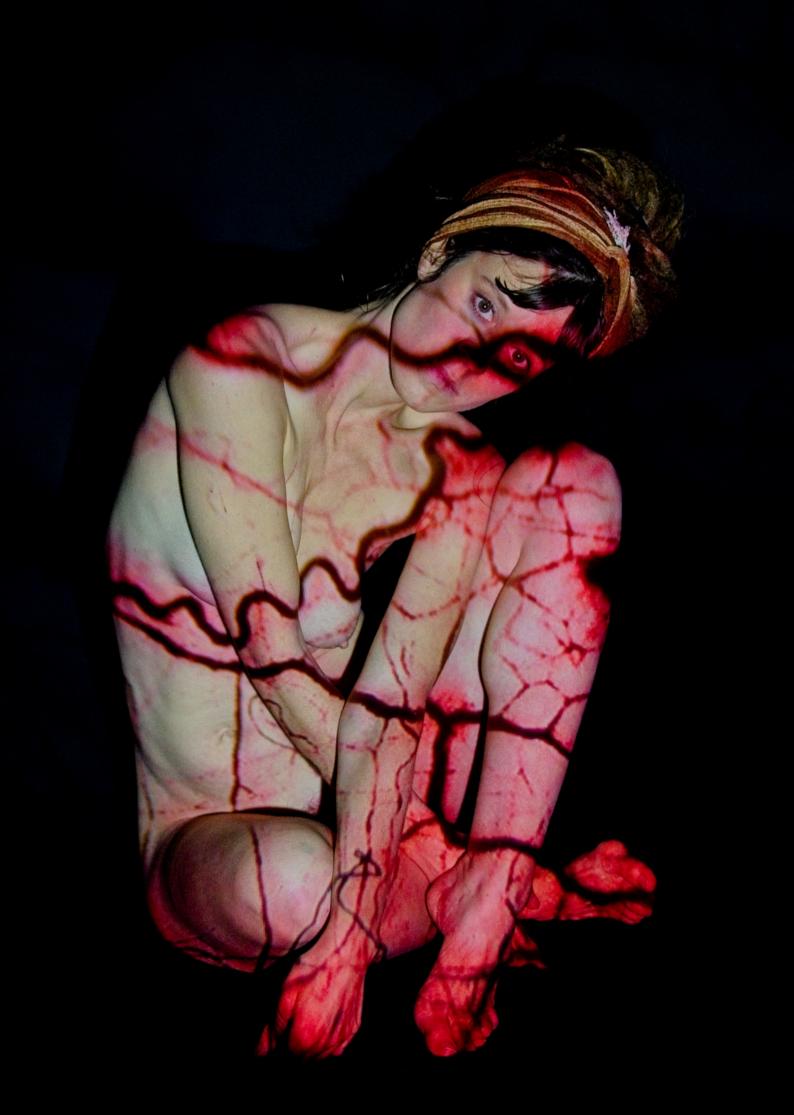

## Projecting Dark and Moody

This is a series of projection portraits, in which digital reproductions of images taken from the net were projected, using a mini beamer, onto a model in a dark studio. The images were projected, one after another, in slideshow mode. As a result, the model was only able to see a bright beam of light. As she posed, the images were digitally painted onto her in a three-dimensional, random manner.

In this series, the digital images that were projected were chosen by the model, Solivagant. Solivagant is fond of nature, arts, symbolism, darker themes and classical images. The digital images she selected were a mix of moody nature pictures, organic structures and illustrations that fascinated her in some way. She also included some vintage anatomical drawings, because she liked the idea of matching them on her body. A lot of the images she selected were quite moody and dark, but to her they also hold a lot of beauty. And as the resulting projection portraits attest, what starts out as dark and moody can become quite special in the end.