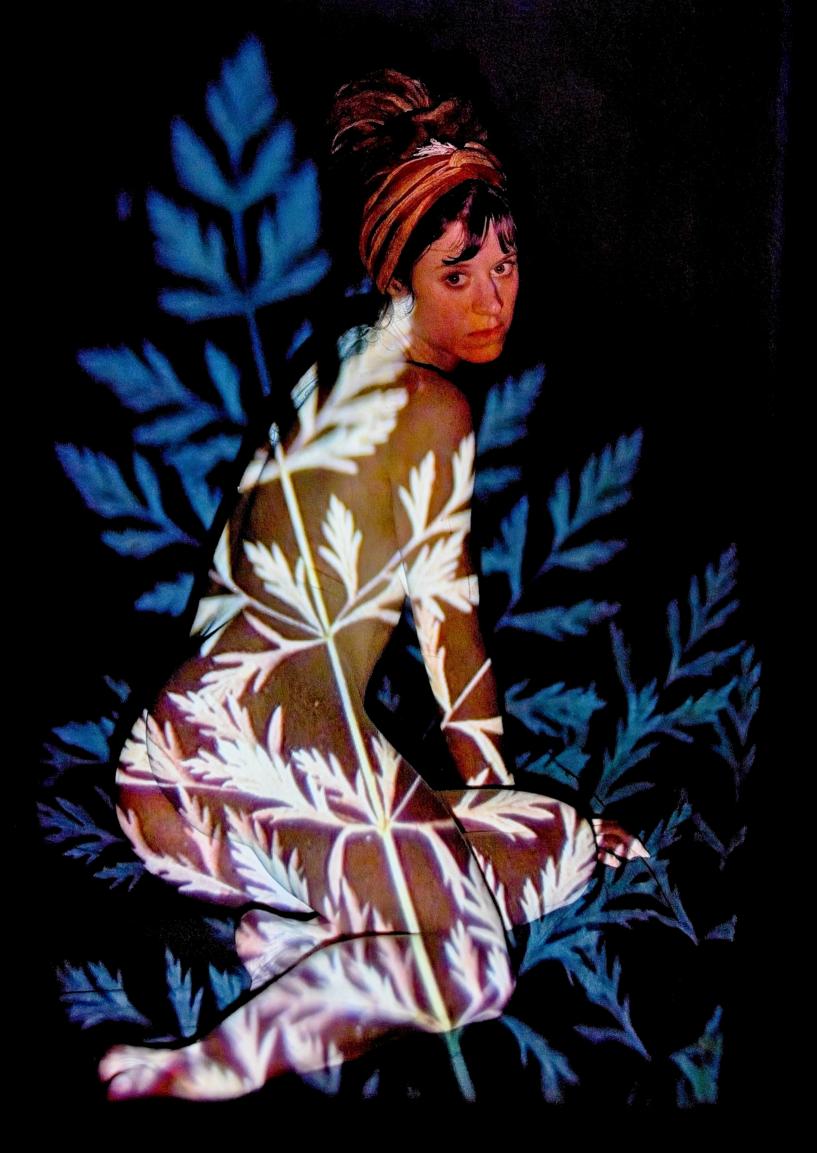

## Projecting Dark and Moody

This is a series of projection portraits, in which digital reproductions of images taken from the net were projected, using a mini beamer, onto a model in a dark studio. The images were projected, one after another, in slideshow mode. As a result, the model was only able to see a bright beam of light. As she posed, the images were digitally painted onto her in a three-dimensional, random manner.

In this series, the digital images that were projected were chosen by the model, Solivagant. Solivagant is fond of nature, arts, symbolism, darker themes and classical images. The digital images she selected were a mix of moody nature pictures, organic structures and illustrations that fascinated her in some way. She also included some vintage anatomical drawings, because she liked the idea of matching them on her body. A lot of the images she selected were quite moody and dark, but to her they also hold a lot of beauty. And as the resulting projection portraits attest, what starts out as dark and moody can become quite special in the end.