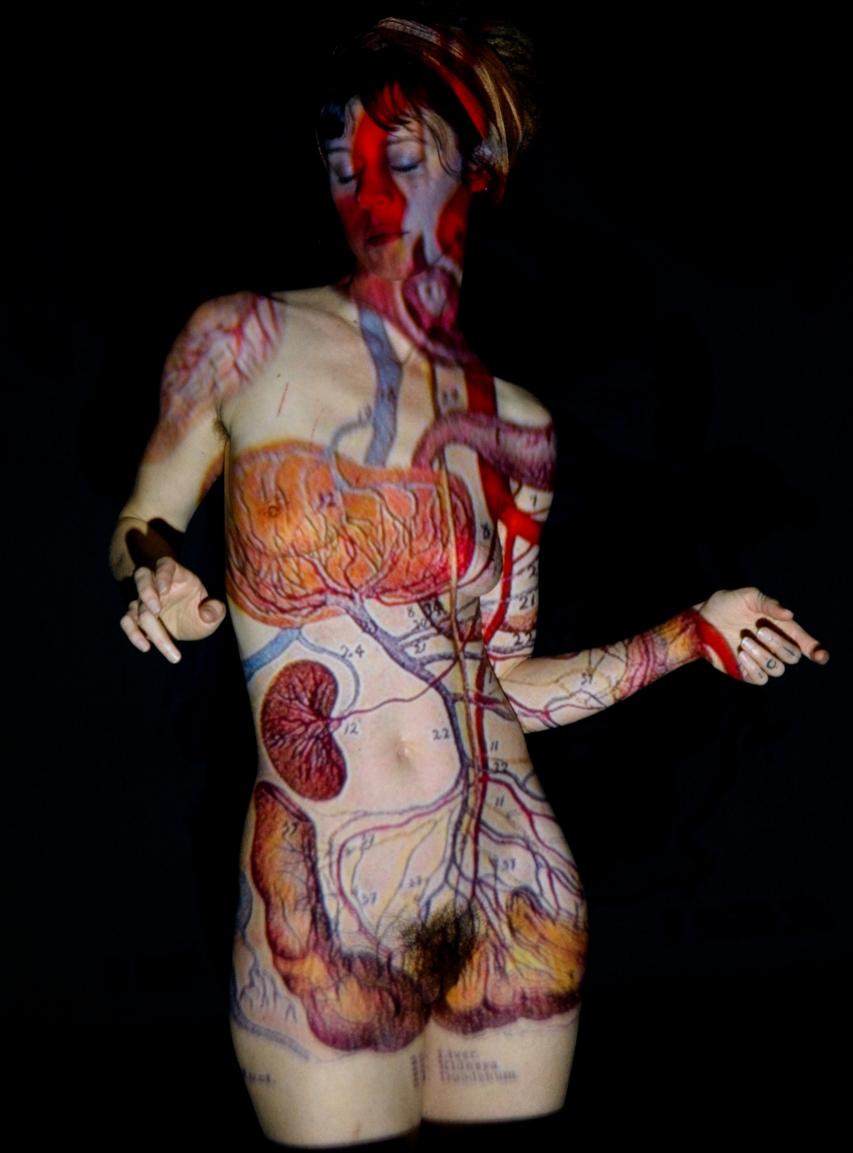

## Projecting Dark and Moody

This is a series of projection portraits, in which digital reproductions of images taken from the net were projected, using a mini beamer, onto a model in a dark studio. The images were projected, one after another, in slideshow mode. As a result, the model was only able to see a bright beam of light. As she posed, the images were digitally painted onto her in a three-dimensional, random manner.

In this series, the digital images that were projected were chosen by the model, Solivagant. Solivagant is fond of nature, arts, symbolism, darker themes and classical images. The digital images she selected were a mix of moody nature pictures, organic structures and illustrations that fascinated her in some way. She also included some vintage anatomical drawings, because she liked the idea of matching them on her body. A lot of the images she selected were quite moody and dark, but to her they also hold a lot of beauty. And as the resulting projection portraits attest, what starts out as dark and moody can become quite special in the end.