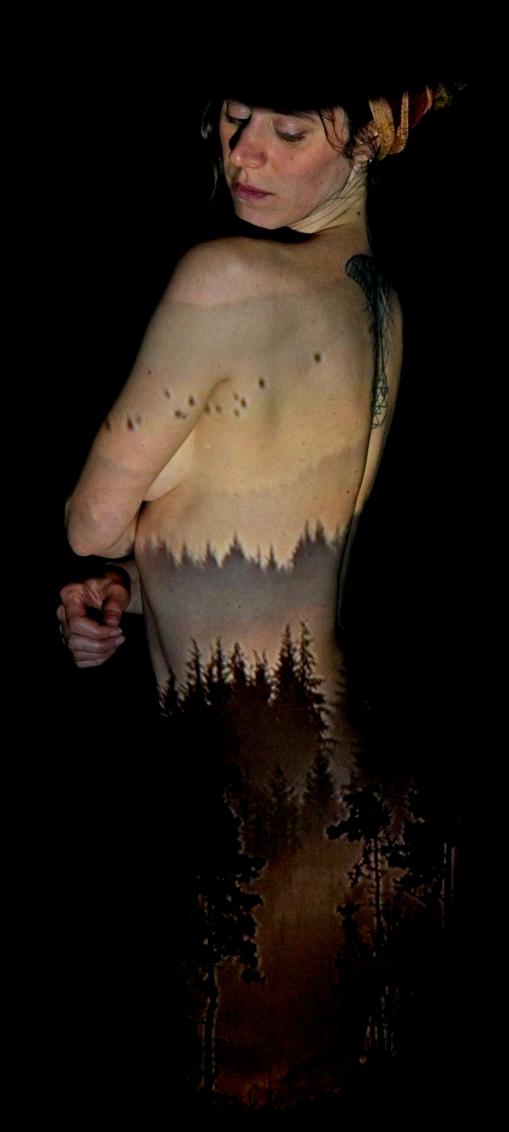

## Projecting Dark and Moody

This is a series of projection portraits, in which digital reproductions of images taken from the net were projected, using a mini beamer, onto a model in a dark studio. The images were projected, one after another, in slideshow mode. As a result, the model was only able to see a bright beam of light. As she posed, the images were digitally painted onto her in a three-dimensional, random manner.

In this series, the digital images that were projected were chosen by the model, Solivagant. Solivagant is fond of nature, arts, symbolism, darker themes and classical images. The digital images she selected were a mix of moody nature pictures, organic structures and illustrations that fascinated her in some way. She also included some vintage anatomical drawings, because she liked the idea of matching them on her body. A lot of the images she selected were quite moody and dark, but to her they also hold a lot of beauty. And as the resulting projection portraits attest, what starts out as dark and moody can become quite special in the end.