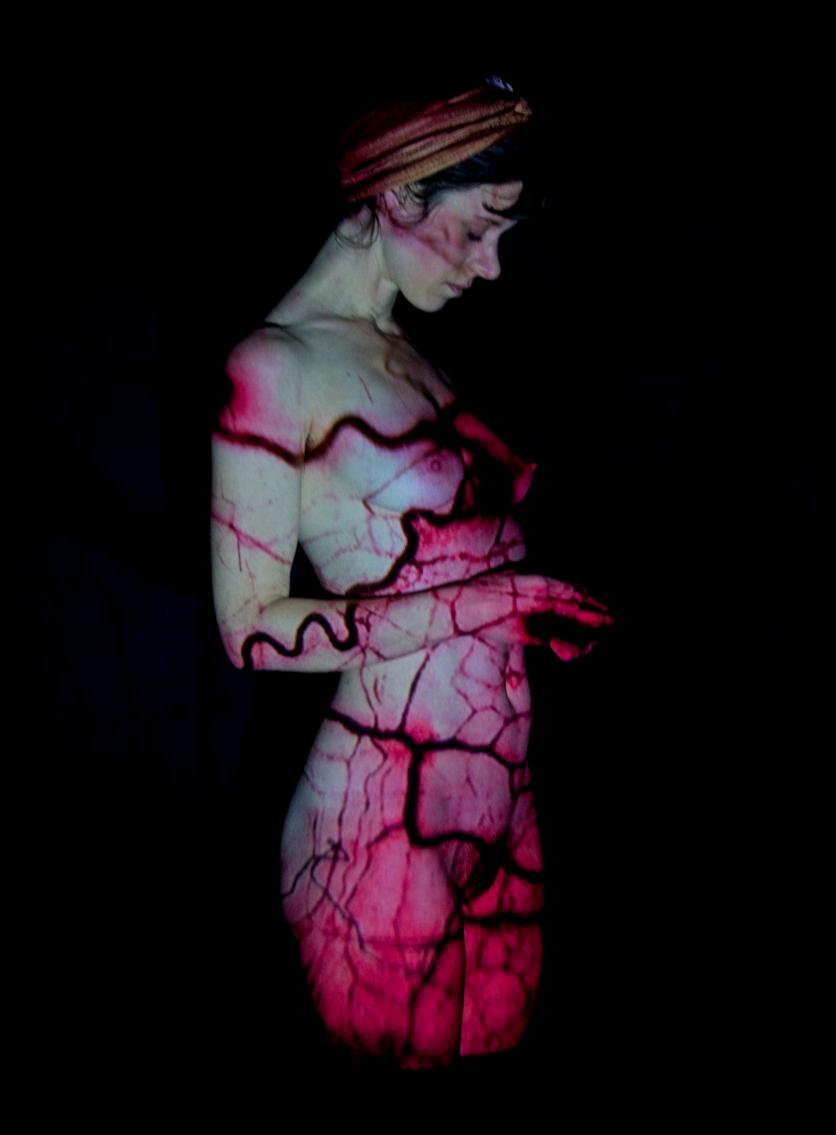

## Projecting Dark and Moody

This is a series of projection portraits, in which digital reproductions of images taken from the net were projected, using a mini beamer, onto a model in a dark studio. The images were projected, one after another, in slideshow mode. As a result, the model was only able to see a bright beam of light. As she posed, the images were digitally painted onto her in a three-dimensional, random manner.

In this series, the digital images that were projected were chosen by the model, Solivagant. Solivagant is fond of nature, arts, symbolism, darker themes and classical images. The digital images she selected were a mix of moody nature pictures, organic structures and illustrations that fascinated her in some way. She also included some vintage anatomical drawings, because she liked the idea of matching them on her body. A lot of the images she selected were quite moody and dark, but to her they also hold a lot of beauty. And as the resulting projection portraits attest, what starts out as dark and moody can become quite special in the end.