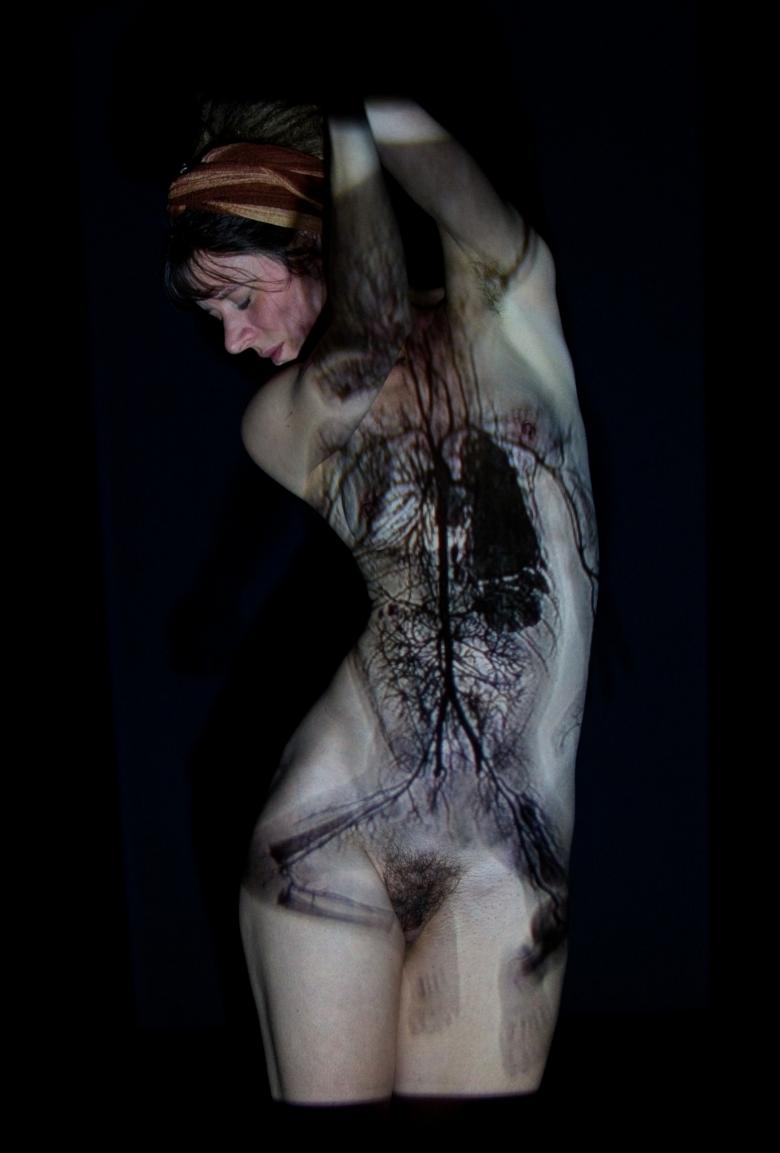

## Projecting Dark and Moody

This is a series of projection portraits, in which digital reproductions of images taken from the net were projected, using a mini beamer, onto a model in a dark studio. The images were projected, one after another, in slideshow mode. As a result, the model was only able to see a bright beam of light. As she posed, the images were digitally painted onto her in a three-dimensional, random manner.

In this series, the digital images that were projected were chosen by the model, Solivagant. Solivagant is fond of nature, arts, symbolism, darker themes and classical images. The digital images she selected were a mix of moody nature pictures, organic structures and illustrations that fascinated her in some way. She also included some vintage anatomical drawings, because she liked the idea of matching them on her body. A lot of the images she selected were quite moody and dark, but to her they also hold a lot of beauty. And as the resulting projection portraits attest, what starts out as dark and moody can become quite special in the end.