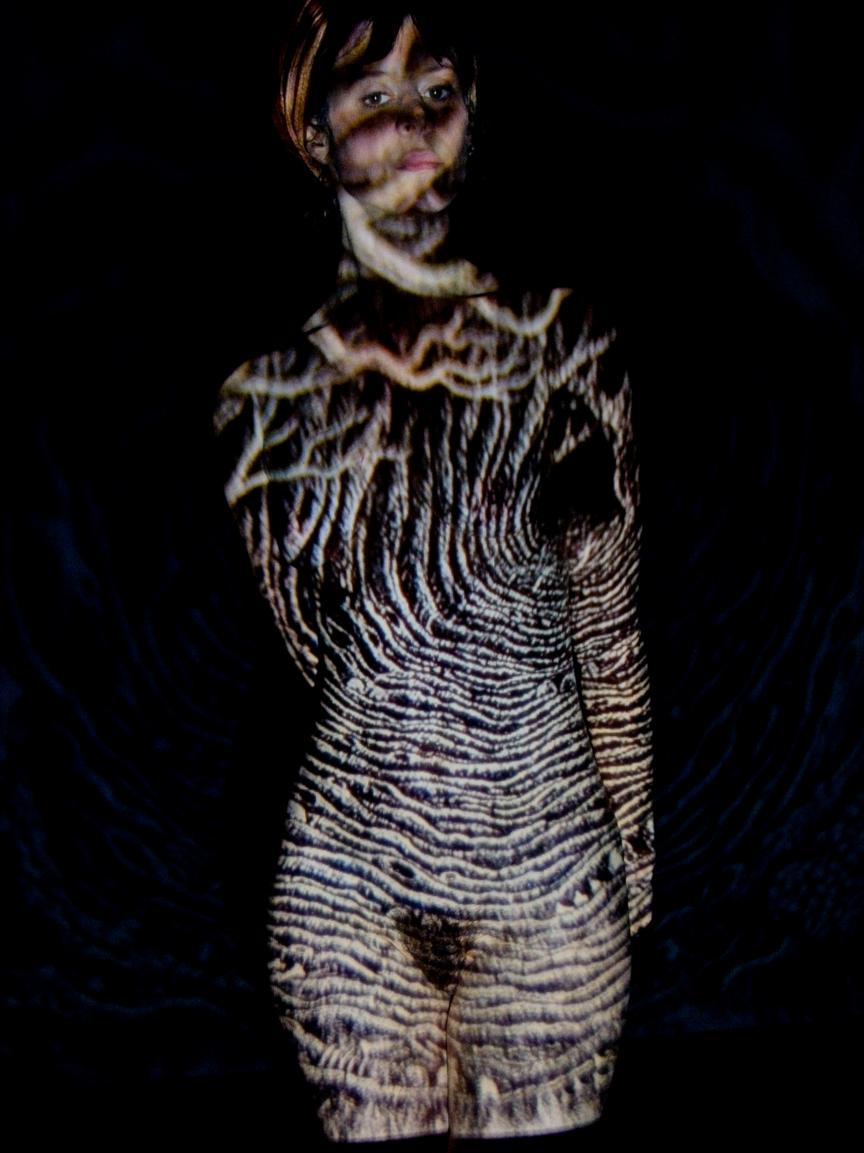

## Projecting Dark and Moody

This is a series of projection portraits, in which digital reproductions of images taken from the net were projected, using a mini beamer, onto a model in a dark studio. The images were projected, one after another, in slideshow mode. As a result, the model was only able to see a bright beam of light. As she posed, the images were digitally painted onto her in a three-dimensional, random manner.

In this series, the digital images that were projected were chosen by the model, Solivagant. Solivagant is fond of nature, arts, symbolism, darker themes and classical images. The digital images she selected were a mix of moody nature pictures, organic structures and illustrations that fascinated her in some way. She also included some vintage anatomical drawings, because she liked the idea of matching them on her body. A lot of the images she selected were quite moody and dark, but to her they also hold a lot of beauty. And as the resulting projection portraits attest, what starts out as dark and moody can become quite special in the end.