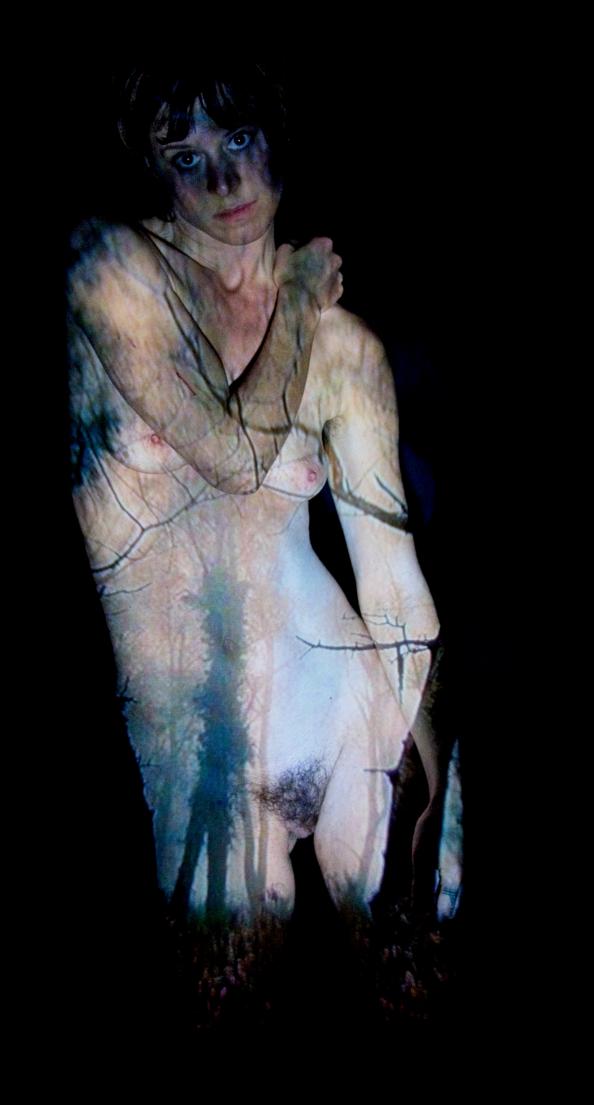

## Projecting Dark and Moody

This is a series of projection portraits, in which digital reproductions of images taken from the net were projected, using a mini beamer, onto a model in a dark studio. The images were projected, one after another, in slideshow mode. As a result, the model was only able to see a bright beam of light. As she posed, the images were digitally painted onto her in a three-dimensional, random manner.

In this series, the digital images that were projected were chosen by the model, Solivagant. Solivagant is fond of nature, arts, symbolism, darker themes and classical images. The digital images she selected were a mix of moody nature pictures, organic structures and illustrations that fascinated her in some way. She also included some vintage anatomical drawings, because she liked the idea of matching them on her body. A lot of the images she selected were quite moody and dark, but to her they also hold a lot of beauty. And as the resulting projection portraits attest, what starts out as dark and moody can become quite special in the end.