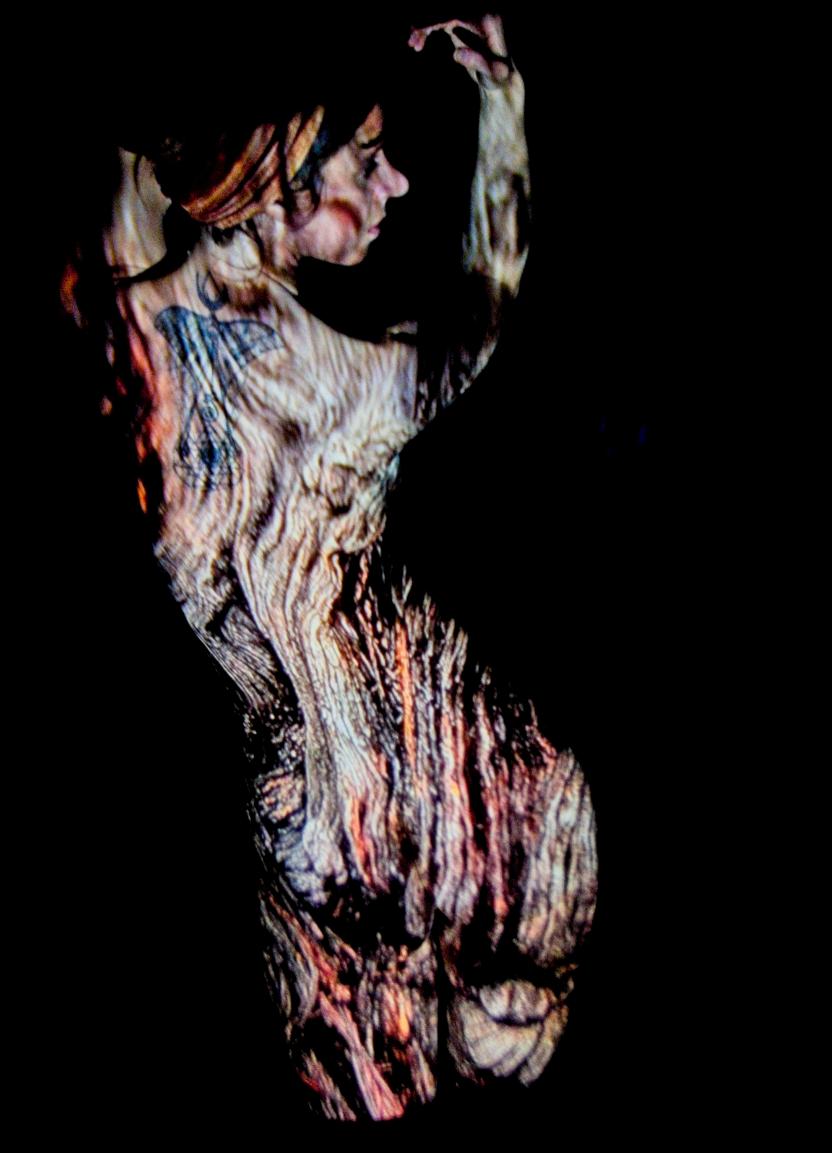

## Projecting Dark and Moody

This is a series of projection portraits, in which digital reproductions of images taken from the net were projected, using a mini beamer, onto a model in a dark studio. The images were projected, one after another, in slideshow mode. As a result, the model was only able to see a bright beam of light. As she posed, the images were digitally painted onto her in a three-dimensional, random manner.

In this series, the digital images that were projected were chosen by the model, Solivagant. Solivagant is fond of nature, arts, symbolism, darker themes and classical images. The digital images she selected were a mix of moody nature pictures, organic structures and illustrations that fascinated her in some way. She also included some vintage anatomical drawings, because she liked the idea of matching them on her body. A lot of the images she selected were quite moody and dark, but to her they also hold a lot of beauty. And as the resulting projection portraits attest, what starts out as dark and moody can become quite special in the end.