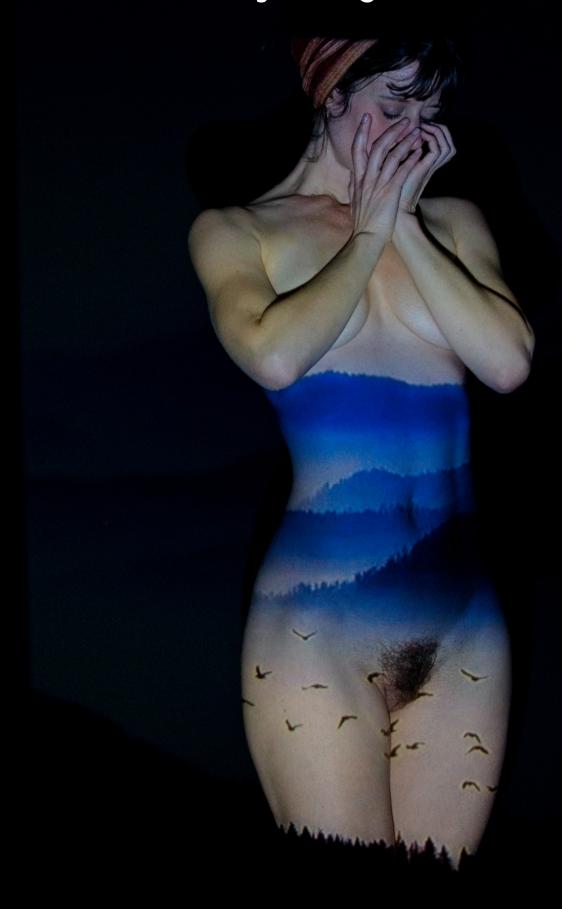

## Projecting Dark and Moody

This is a series of projection portraits, in which digital reproductions of images taken from the net were projected, using a mini beamer, onto a model in a dark studio. The images were projected, one after another, in slideshow mode. As a result, the model was only able to see a bright beam of light. As she posed, the images were digitally painted onto her in a three-dimensional, random manner.

In this series, the digital images that were projected were chosen by the model, Solivagant. Solivagant is fond of nature, arts, symbolism, darker themes and classical images. The digital images she selected were a mix of moody nature pictures, organic structures and illustrations that fascinated her in some way. She also included some vintage anatomical drawings, because she liked the idea of matching them on her body. A lot of the images she selected were quite moody and dark, but to her they also hold a lot of beauty. And as the resulting projection portraits attest, what starts out as dark and moody can become quite special in the end.