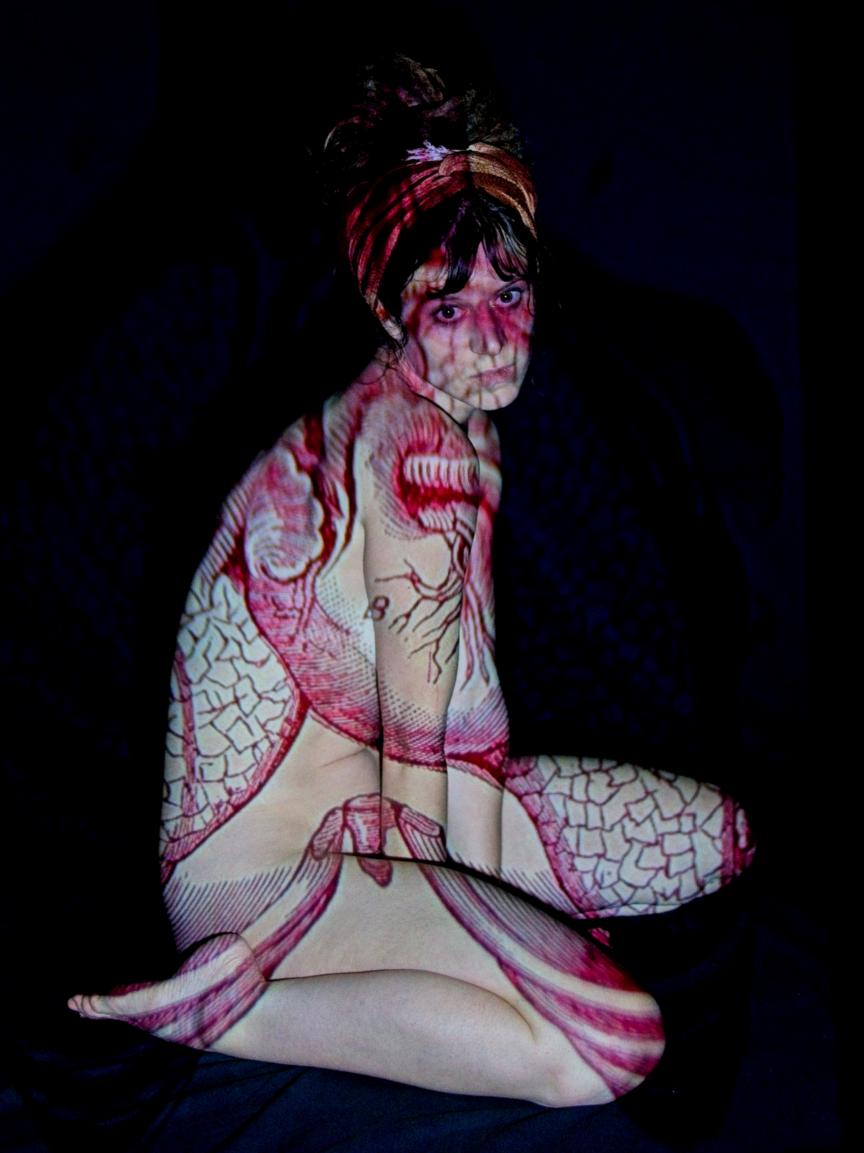

## Projecting Dark and Moody

This is a series of projection portraits, in which digital reproductions of images taken from the net were projected, using a mini beamer, onto a model in a dark studio. The images were projected, one after another, in slideshow mode. As a result, the model was only able to see a bright beam of light. As she posed, the images were digitally painted onto her in a three-dimensional, random manner.

In this series, the digital images that were projected were chosen by the model, Solivagant. Solivagant is fond of nature, arts, symbolism, darker themes and classical images. The digital images she selected were a mix of moody nature pictures, organic structures and illustrations that fascinated her in some way. She also included some vintage anatomical drawings, because she liked the idea of matching them on her body. A lot of the images she selected were quite moody and dark, but to her they also hold a lot of beauty. And as the resulting projection portraits attest, what starts out as dark and moody can become quite special in the end.