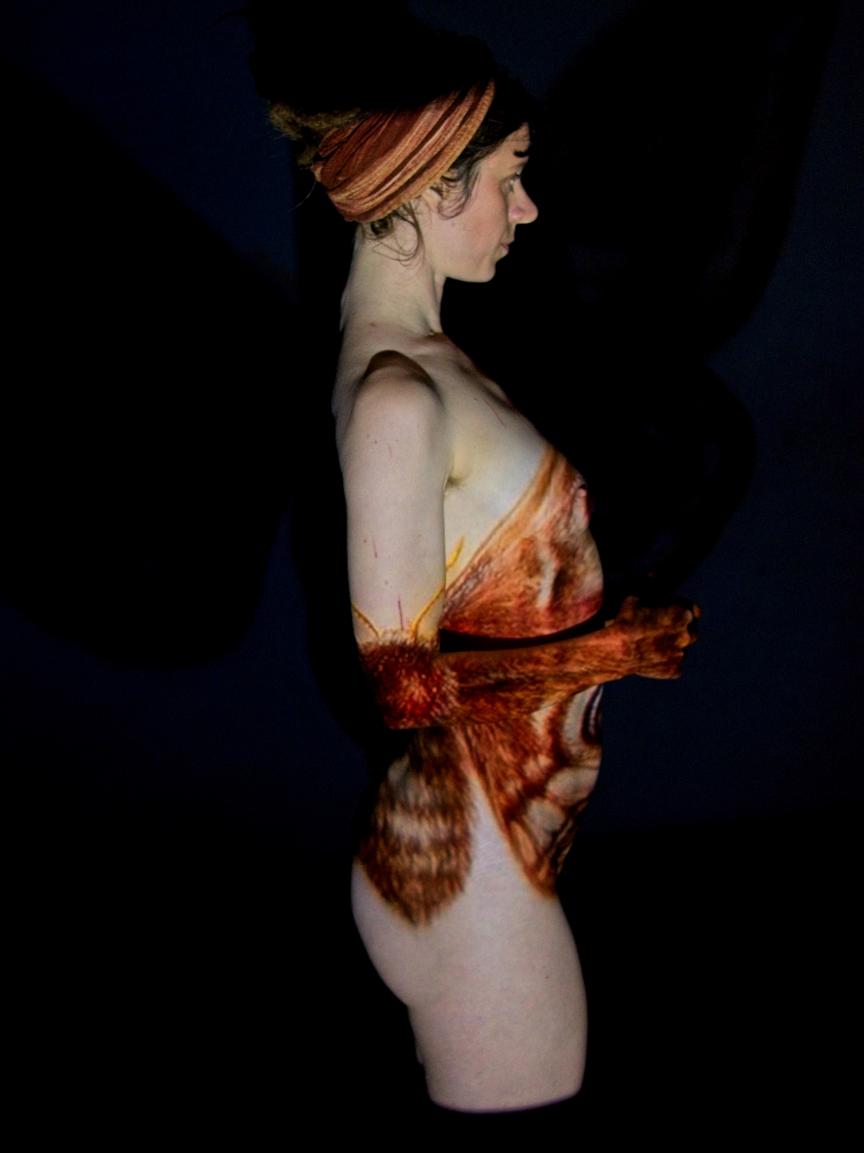

## Projecting Dark and Moody

This is a series of projection portraits, in which digital reproductions of images taken from the net were projected, using a mini beamer, onto a model in a dark studio. The images were projected, one after another, in slideshow mode. As a result, the model was only able to see a bright beam of light. As she posed, the images were digitally painted onto her in a three-dimensional, random manner.

In this series, the digital images that were projected were chosen by the model, Solivagant. Solivagant is fond of nature, arts, symbolism, darker themes and classical images. The digital images she selected were a mix of moody nature pictures, organic structures and illustrations that fascinated her in some way. She also included some vintage anatomical drawings, because she liked the idea of matching them on her body. A lot of the images she selected were quite moody and dark, but to her they also hold a lot of beauty. And as the resulting projection portraits attest, what starts out as dark and moody can become quite special in the end.