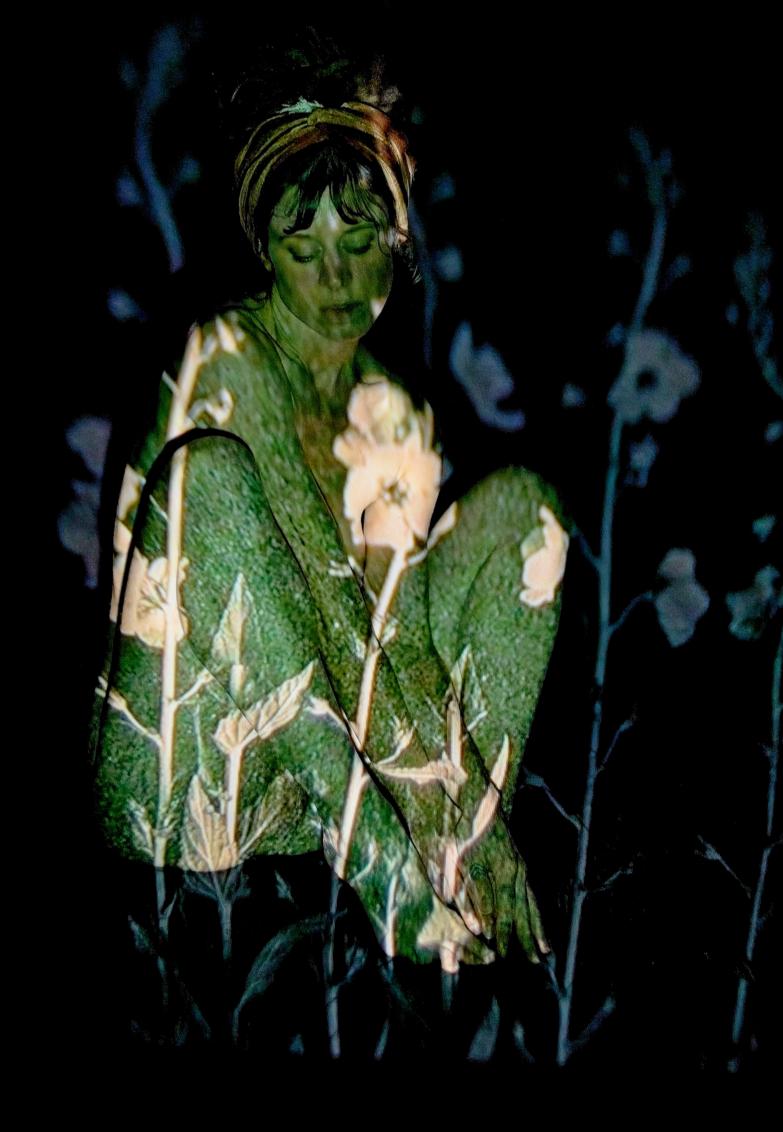

## Projecting Dark and Moody

This is a series of projection portraits, in which digital reproductions of images taken from the net were projected, using a mini beamer, onto a model in a dark studio. The images were projected, one after another, in slideshow mode. As a result, the model was only able to see a bright beam of light. As she posed, the images were digitally painted onto her in a three-dimensional, random manner.

In this series, the digital images that were projected were chosen by the model, Solivagant. Solivagant is fond of nature, arts, symbolism, darker themes and classical images. The digital images she selected were a mix of moody nature pictures, organic structures and illustrations that fascinated her in some way. She also included some vintage anatomical drawings, because she liked the idea of matching them on her body. A lot of the images she selected were quite moody and dark, but to her they also hold a lot of beauty. And as the resulting projection portraits attest, what starts out as dark and moody can become quite special in the end.