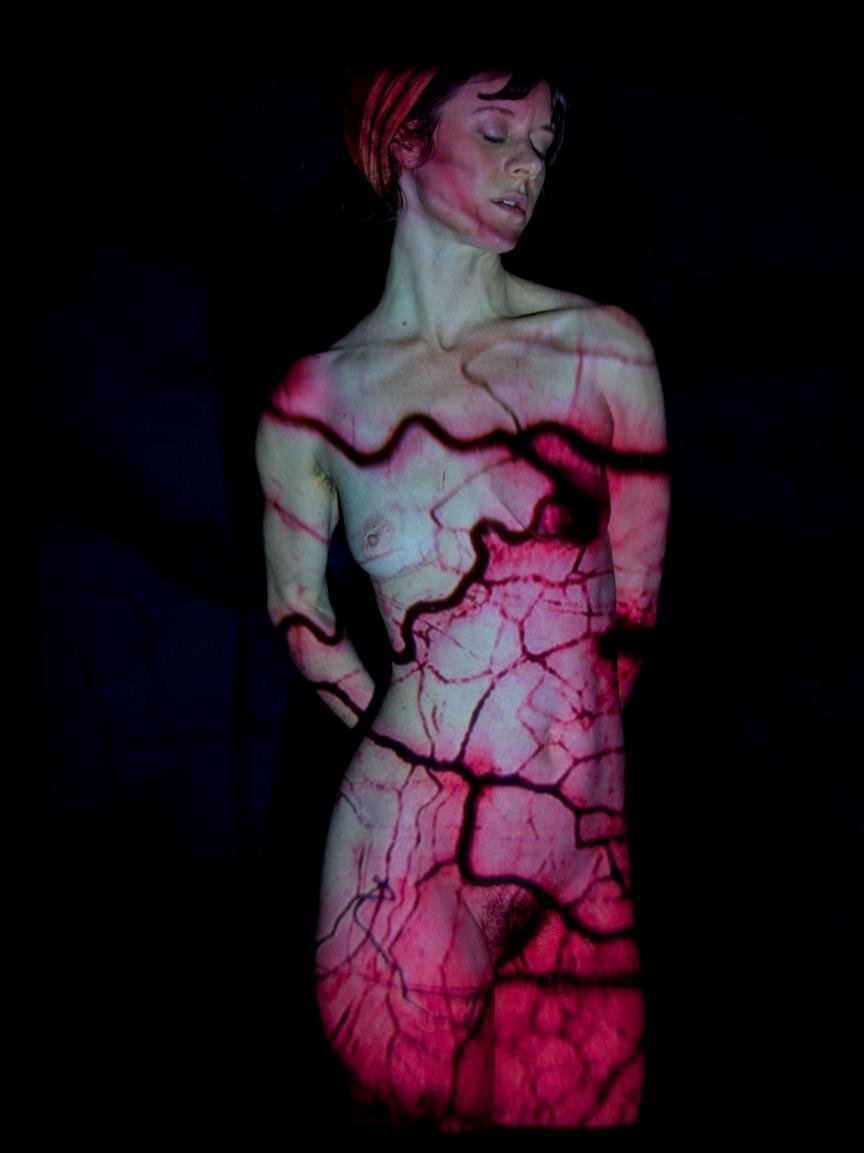

## Projecting Dark and Moody

This is a series of projection portraits, in which digital reproductions of images taken from the net were projected, using a mini beamer, onto a model in a dark studio. The images were projected, one after another, in slideshow mode. As a result, the model was only able to see a bright beam of light. As she posed, the images were digitally painted onto her in a three-dimensional, random manner.

In this series, the digital images that were projected were chosen by the model, Solivagant. Solivagant is fond of nature, arts, symbolism, darker themes and classical images. The digital images she selected were a mix of moody nature pictures, organic structures and illustrations that fascinated her in some way. She also included some vintage anatomical drawings, because she liked the idea of matching them on her body. A lot of the images she selected were quite moody and dark, but to her they also hold a lot of beauty. And as the resulting projection portraits attest, what starts out as dark and moody can become quite special in the end.