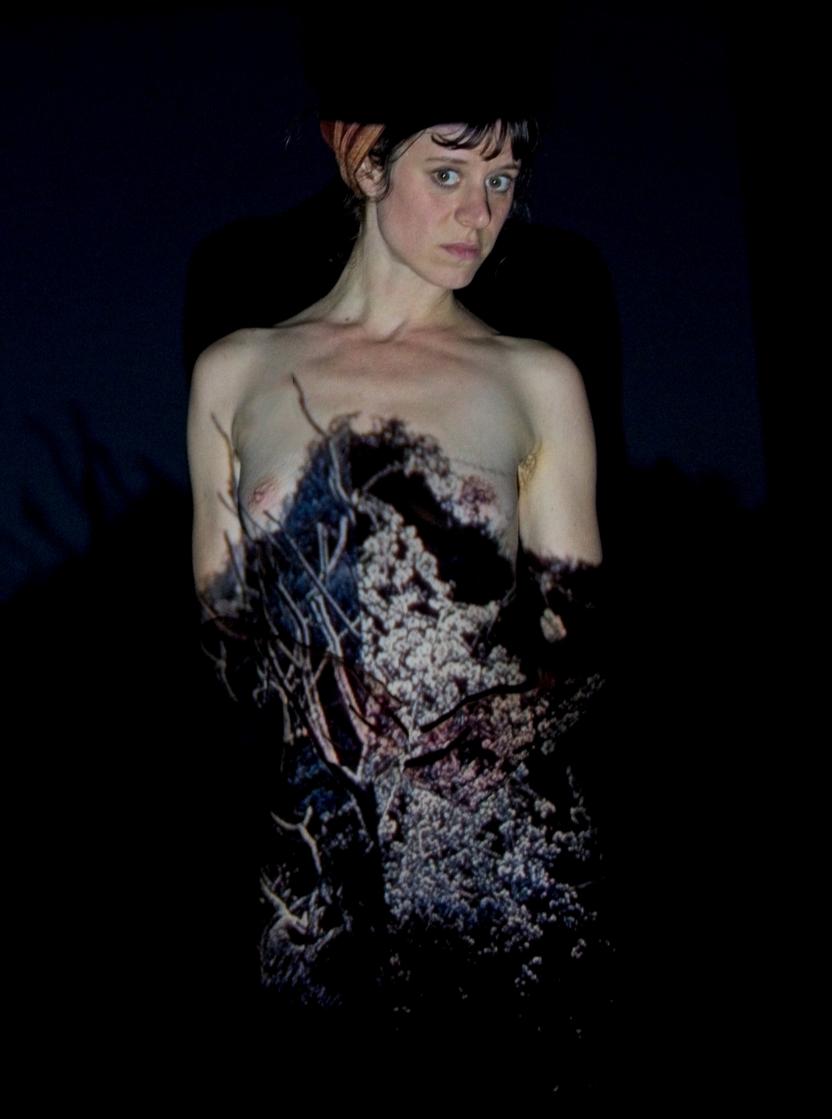

## Projecting Dark and Moody

This is a series of projection portraits, in which digital reproductions of images taken from the net were projected, using a mini beamer, onto a model in a dark studio. The images were projected, one after another, in slideshow mode. As a result, the model was only able to see a bright beam of light. As she posed, the images were digitally painted onto her in a three-dimensional, random manner.

In this series, the digital images that were projected were chosen by the model, Solivagant. Solivagant is fond of nature, arts, symbolism, darker themes and classical images. The digital images she selected were a mix of moody nature pictures, organic structures and illustrations that fascinated her in some way. She also included some vintage anatomical drawings, because she liked the idea of matching them on her body. A lot of the images she selected were quite moody and dark, but to her they also hold a lot of beauty. And as the resulting projection portraits attest, what starts out as dark and moody can become quite special in the end.