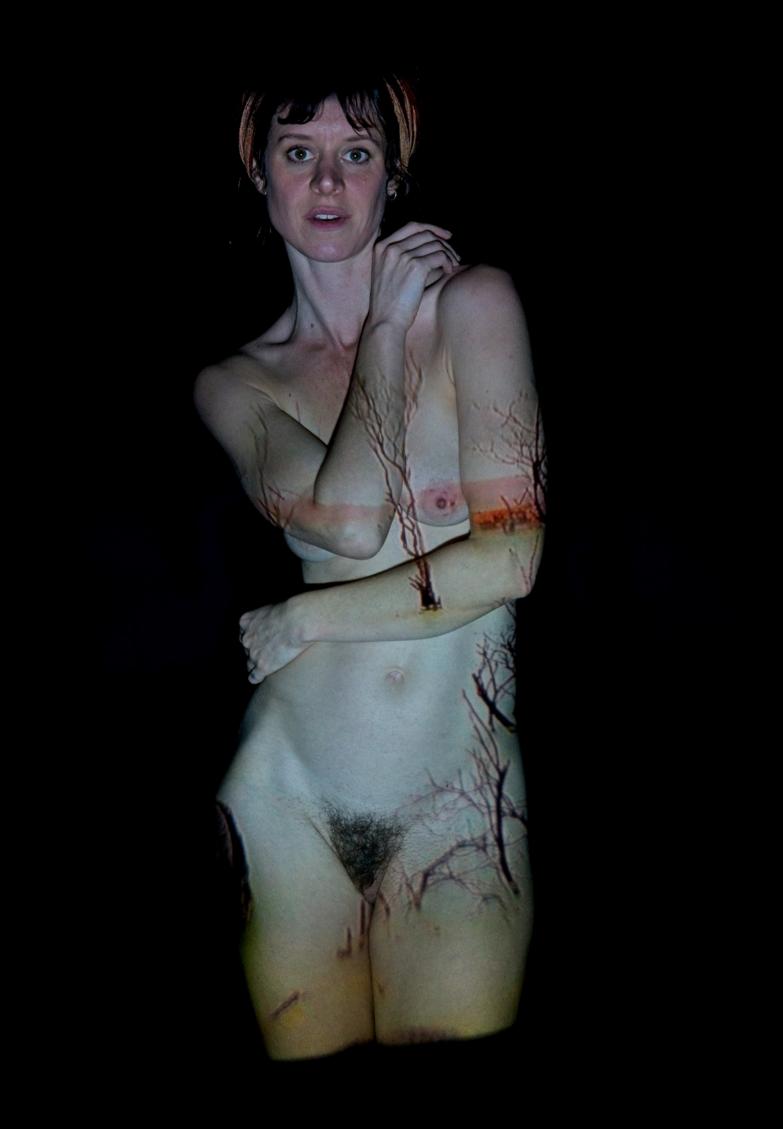

## Projecting Dark and Moody

This is a series of projection portraits, in which digital reproductions of images taken from the net were projected, using a mini beamer, onto a model in a dark studio. The images were projected, one after another, in slideshow mode. As a result, the model was only able to see a bright beam of light. As she posed, the images were digitally painted onto her in a three-dimensional, random manner.

In this series, the digital images that were projected were chosen by the model, Solivagant. Solivagant is fond of nature, arts, symbolism, darker themes and classical images. The digital images she selected were a mix of moody nature pictures, organic structures and illustrations that fascinated her in some way. She also included some vintage anatomical drawings, because she liked the idea of matching them on her body. A lot of the images she selected were quite moody and dark, but to her they also hold a lot of beauty. And as the resulting projection portraits attest, what starts out as dark and moody can become quite special in the end.