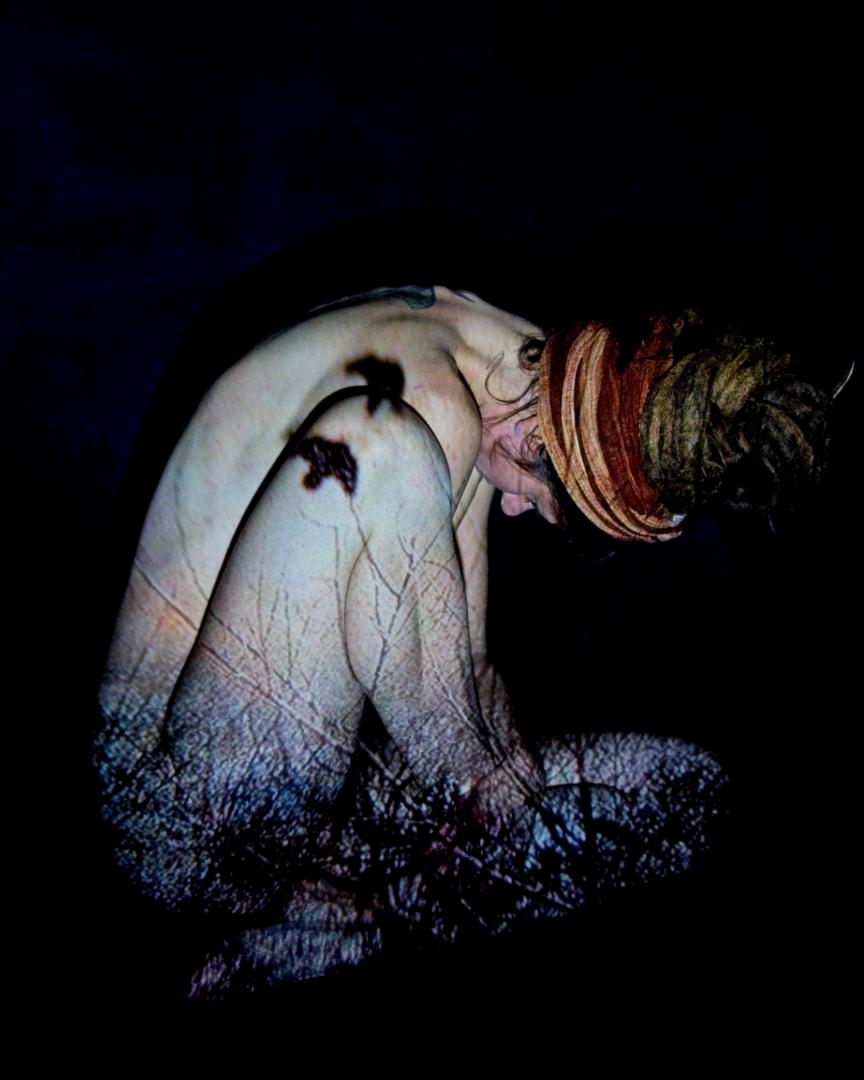

## Projecting Dark and Moody

This is a series of projection portraits, in which digital reproductions of images taken from the net were projected, using a mini beamer, onto a model in a dark studio. The images were projected, one after another, in slideshow mode. As a result, the model was only able to see a bright beam of light. As she posed, the images were digitally painted onto her in a three-dimensional, random manner.

In this series, the digital images that were projected were chosen by the model, Solivagant. Solivagant is fond of nature, arts, symbolism, darker themes and classical images. The digital images she selected were a mix of moody nature pictures, organic structures and illustrations that fascinated her in some way. She also included some vintage anatomical drawings, because she liked the idea of matching them on her body. A lot of the images she selected were quite moody and dark, but to her they also hold a lot of beauty. And as the resulting projection portraits attest, what starts out as dark and moody can become quite special in the end.