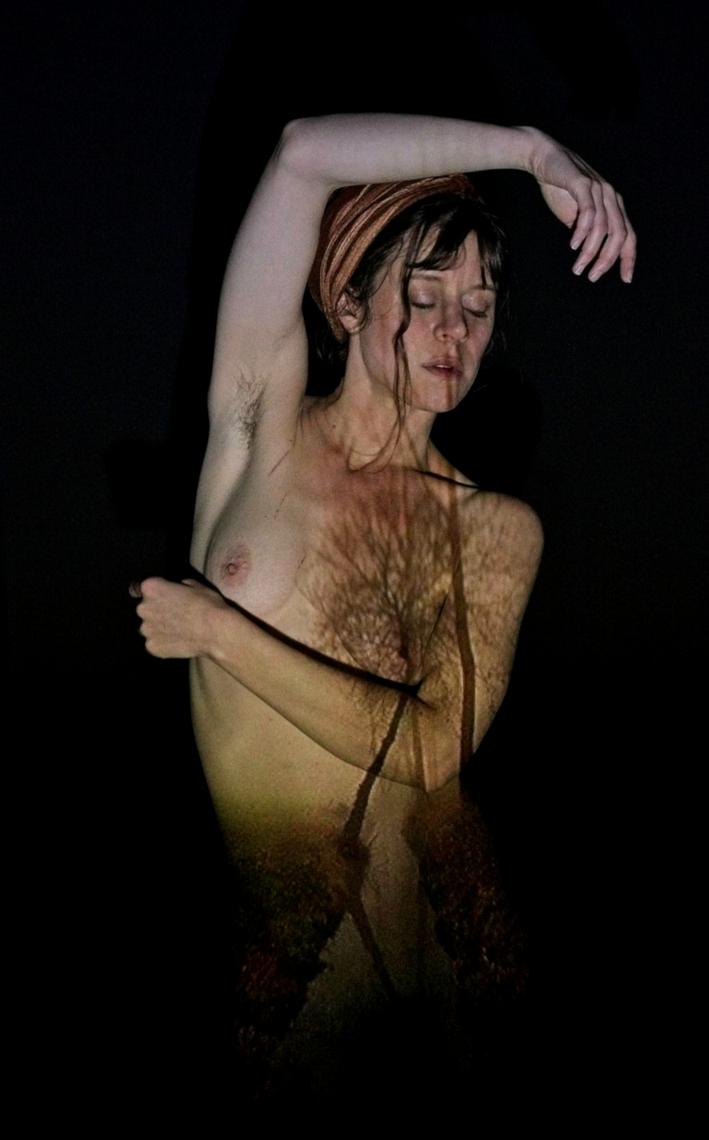

## Projecting Dark and Moody

This is a series of projection portraits, in which digital reproductions of images taken from the net were projected, using a mini beamer, onto a model in a dark studio. The images were projected, one after another, in slideshow mode. As a result, the model was only able to see a bright beam of light. As she posed, the images were digitally painted onto her in a three-dimensional, random manner.

In this series, the digital images that were projected were chosen by the model, Solivagant. Solivagant is fond of nature, arts, symbolism, darker themes and classical images. The digital images she selected were a mix of moody nature pictures, organic structures and illustrations that fascinated her in some way. She also included some vintage anatomical drawings, because she liked the idea of matching them on her body. A lot of the images she selected were quite moody and dark, but to her they also hold a lot of beauty. And as the resulting projection portraits attest, what starts out as dark and moody can become quite special in the end.