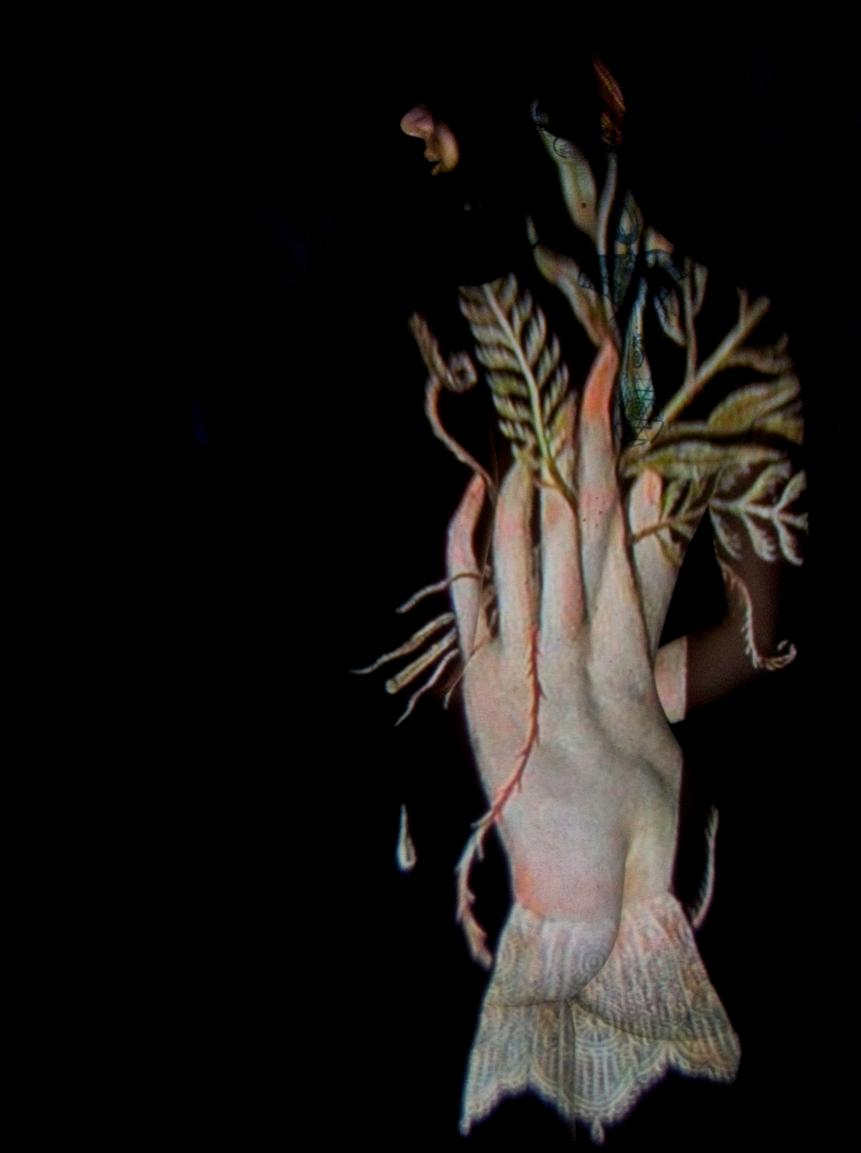

## Projecting Dark and Moody

This is a series of projection portraits, in which digital reproductions of images taken from the net were projected, using a mini beamer, onto a model in a dark studio. The images were projected, one after another, in slideshow mode. As a result, the model was only able to see a bright beam of light. As she posed, the images were digitally painted onto her in a three-dimensional, random manner.

In this series, the digital images that were projected were chosen by the model, Solivagant. Solivagant is fond of nature, arts, symbolism, darker themes and classical images. The digital images she selected were a mix of moody nature pictures, organic structures and illustrations that fascinated her in some way. She also included some vintage anatomical drawings, because she liked the idea of matching them on her body. A lot of the images she selected were quite moody and dark, but to her they also hold a lot of beauty. And as the resulting projection portraits attest, what starts out as dark and moody can become quite special in the end.