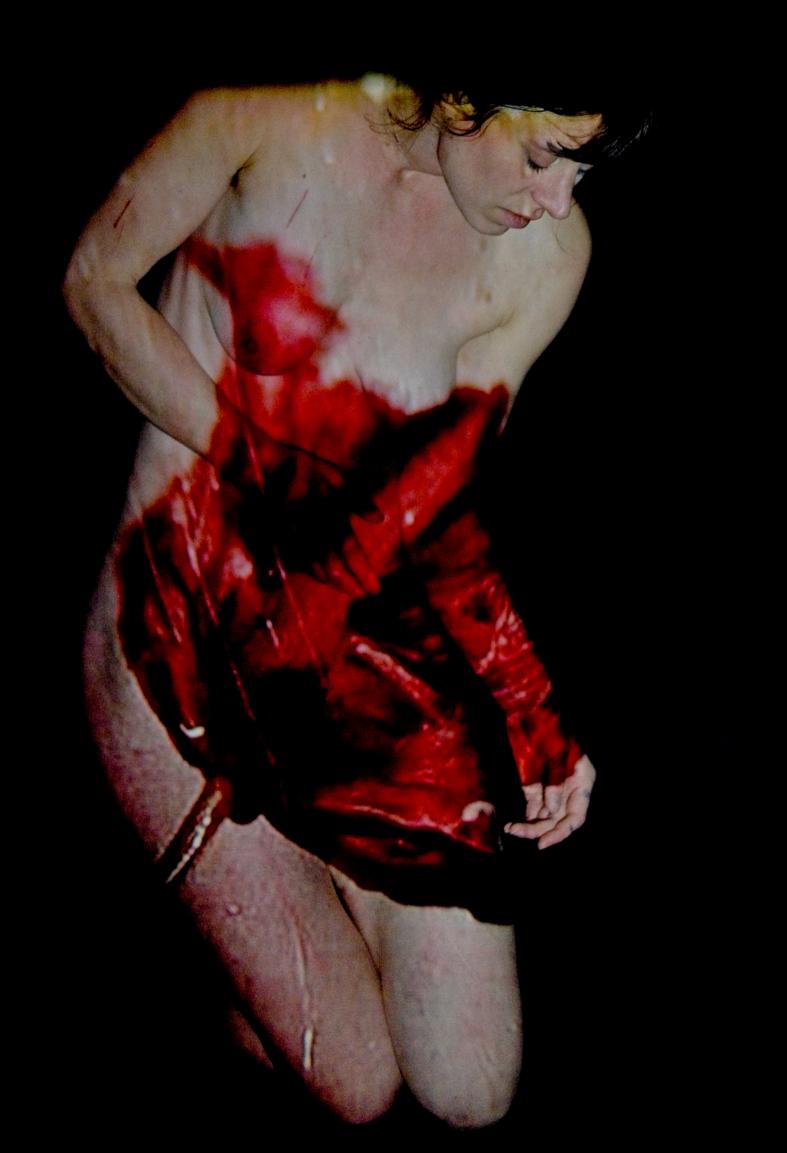

## Projecting Dark and Moody

This is a series of projection portraits, in which digital reproductions of images taken from the net were projected, using a mini beamer, onto a model in a dark studio. The images were projected, one after another, in slideshow mode. As a result, the model was only able to see a bright beam of light. As she posed, the images were digitally painted onto her in a three-dimensional, random manner.

In this series, the digital images that were projected were chosen by the model, Solivagant. Solivagant is fond of nature, arts, symbolism, darker themes and classical images. The digital images she selected were a mix of moody nature pictures, organic structures and illustrations that fascinated her in some way. She also included some vintage anatomical drawings, because she liked the idea of matching them on her body. A lot of the images she selected were quite moody and dark, but to her they also hold a lot of beauty. And as the resulting projection portraits attest, what starts out as dark and moody can become quite special in the end.