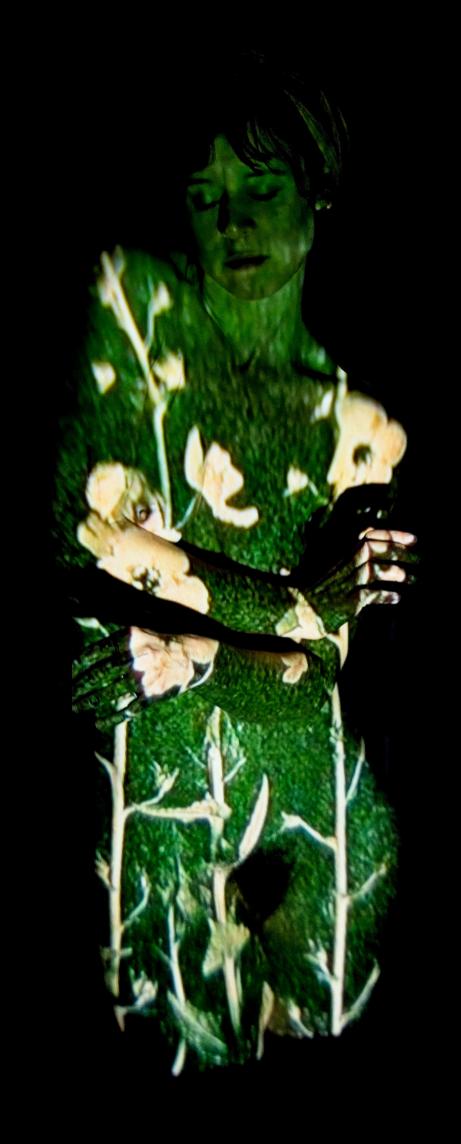

## Projecting Dark and Moody

This is a series of projection portraits, in which digital reproductions of images taken from the net were projected, using a mini beamer, onto a model in a dark studio. The images were projected, one after another, in slideshow mode. As a result, the model was only able to see a bright beam of light. As she posed, the images were digitally painted onto her in a three-dimensional, random manner.

In this series, the digital images that were projected were chosen by the model, Solivagant. Solivagant is fond of nature, arts, symbolism, darker themes and classical images. The digital images she selected were a mix of moody nature pictures, organic structures and illustrations that fascinated her in some way. She also included some vintage anatomical drawings, because she liked the idea of matching them on her body. A lot of the images she selected were quite moody and dark, but to her they also hold a lot of beauty. And as the resulting projection portraits attest, what starts out as dark and moody can become quite special in the end.