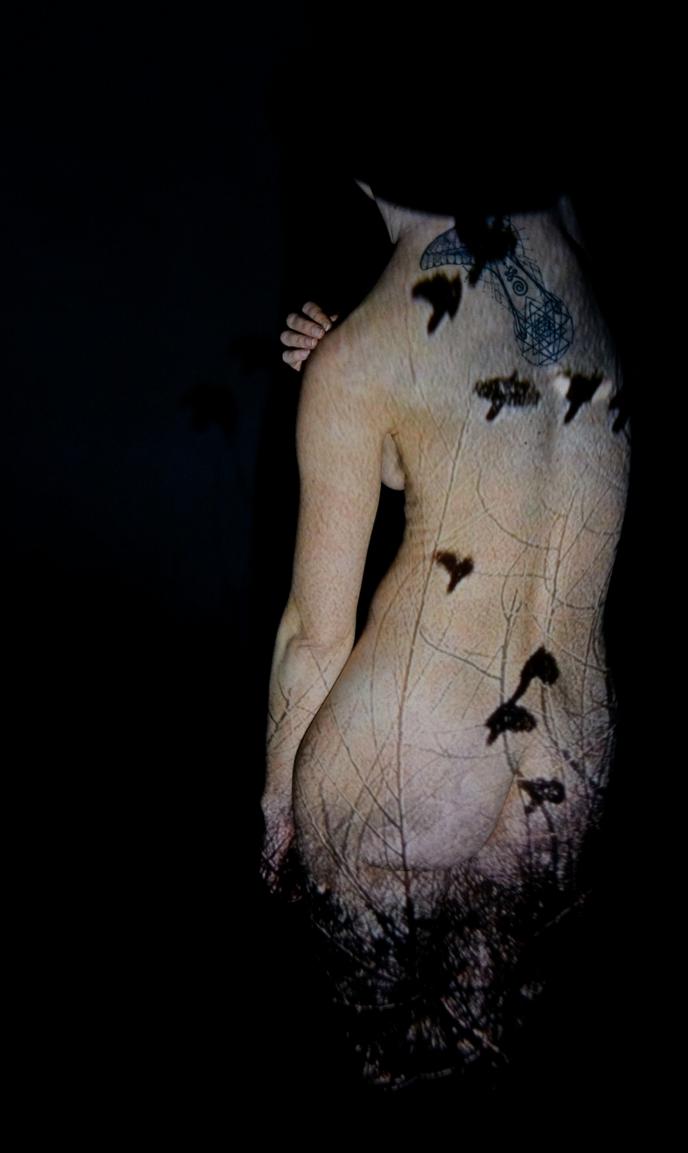

## Projecting Dark and Moody

This is a series of projection portraits, in which digital reproductions of images taken from the net were projected, using a mini beamer, onto a model in a dark studio. The images were projected, one after another, in slideshow mode. As a result, the model was only able to see a bright beam of light. As she posed, the images were digitally painted onto her in a three-dimensional, random manner.

In this series, the digital images that were projected were chosen by the model, Solivagant. Solivagant is fond of nature, arts, symbolism, darker themes and classical images. The digital images she selected were a mix of moody nature pictures, organic structures and illustrations that fascinated her in some way. She also included some vintage anatomical drawings, because she liked the idea of matching them on her body. A lot of the images she selected were quite moody and dark, but to her they also hold a lot of beauty. And as the resulting projection portraits attest, what starts out as dark and moody can become quite special in the end.