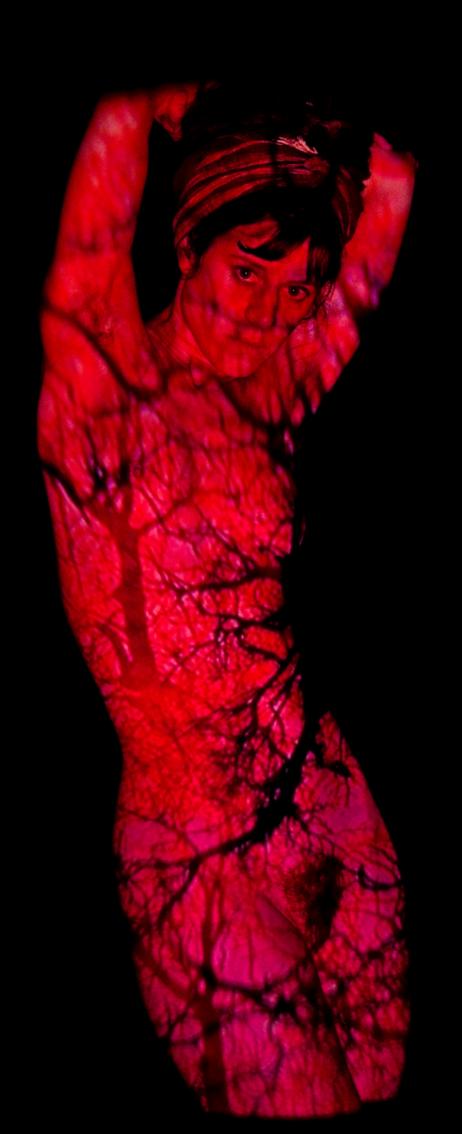

## Projecting Dark and Moody

This is a series of projection portraits, in which digital reproductions of images taken from the net were projected, using a mini beamer, onto a model in a dark studio. The images were projected, one after another, in slideshow mode. As a result, the model was only able to see a bright beam of light. As she posed, the images were digitally painted onto her in a three-dimensional, random manner.

In this series, the digital images that were projected were chosen by the model, Solivagant. Solivagant is fond of nature, arts, symbolism, darker themes and classical images. The digital images she selected were a mix of moody nature pictures, organic structures and illustrations that fascinated her in some way. She also included some vintage anatomical drawings, because she liked the idea of matching them on her body. A lot of the images she selected were quite moody and dark, but to her they also hold a lot of beauty. And as the resulting projection portraits attest, what starts out as dark and moody can become quite special in the end.