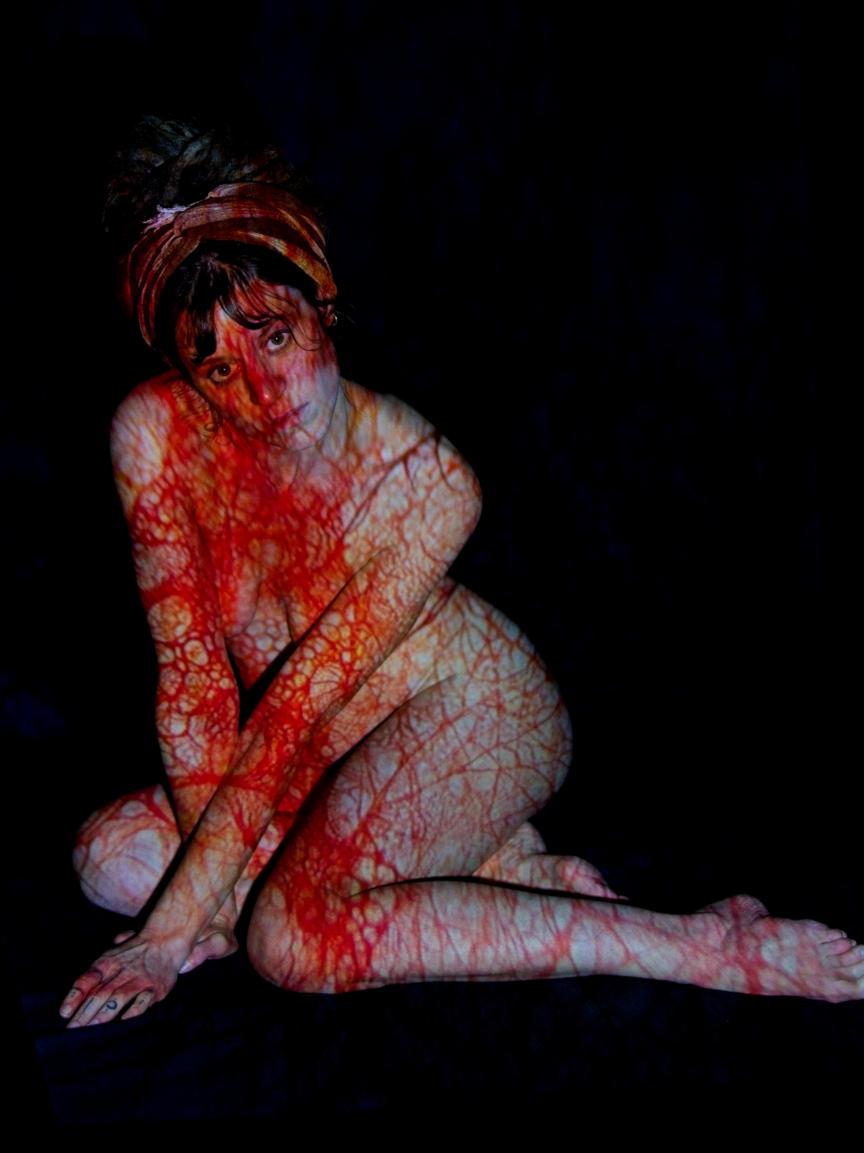

## Projecting Dark and Moody

This is a series of projection portraits, in which digital reproductions of images taken from the net were projected, using a mini beamer, onto a model in a dark studio. The images were projected, one after another, in slideshow mode. As a result, the model was only able to see a bright beam of light. As she posed, the images were digitally painted onto her in a three-dimensional, random manner.

In this series, the digital images that were projected were chosen by the model, Solivagant. Solivagant is fond of nature, arts, symbolism, darker themes and classical images. The digital images she selected were a mix of moody nature pictures, organic structures and illustrations that fascinated her in some way. She also included some vintage anatomical drawings, because she liked the idea of matching them on her body. A lot of the images she selected were quite moody and dark, but to her they also hold a lot of beauty. And as the resulting projection portraits attest, what starts out as dark and moody can become quite special in the end.