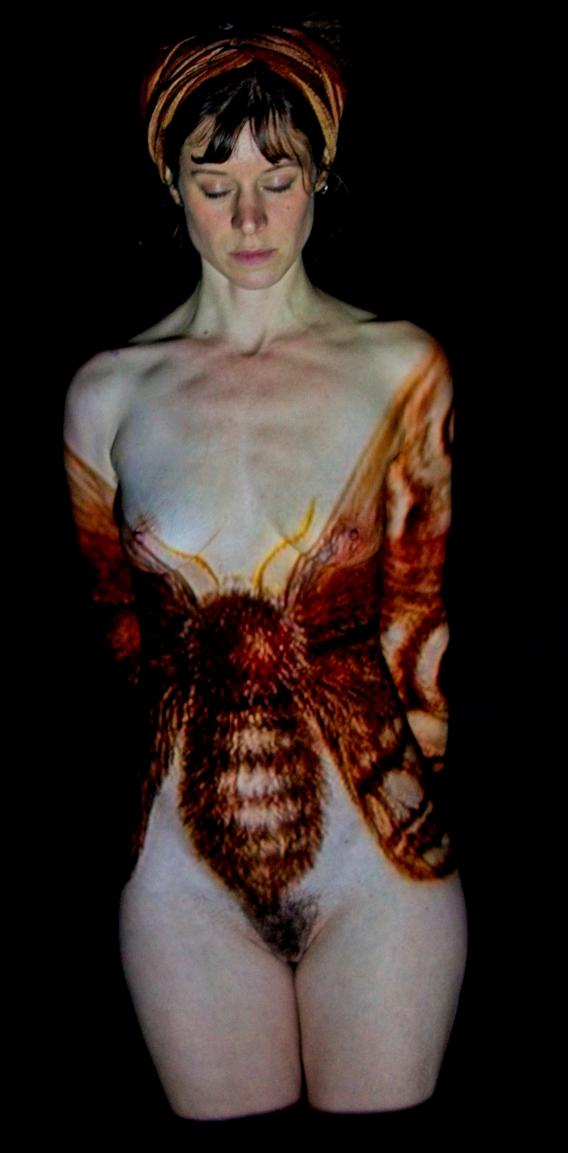

## Projecting Dark and Moody

This is a series of projection portraits, in which digital reproductions of images taken from the net were projected, using a mini beamer, onto a model in a dark studio. The images were projected, one after another, in slideshow mode. As a result, the model was only able to see a bright beam of light. As she posed, the images were digitally painted onto her in a three-dimensional, random manner.

In this series, the digital images that were projected were chosen by the model, Solivagant. Solivagant is fond of nature, arts, symbolism, darker themes and classical images. The digital images she selected were a mix of moody nature pictures, organic structures and illustrations that fascinated her in some way. She also included some vintage anatomical drawings, because she liked the idea of matching them on her body. A lot of the images she selected were quite moody and dark, but to her they also hold a lot of beauty. And as the resulting projection portraits attest, what starts out as dark and moody can become quite special in the end.