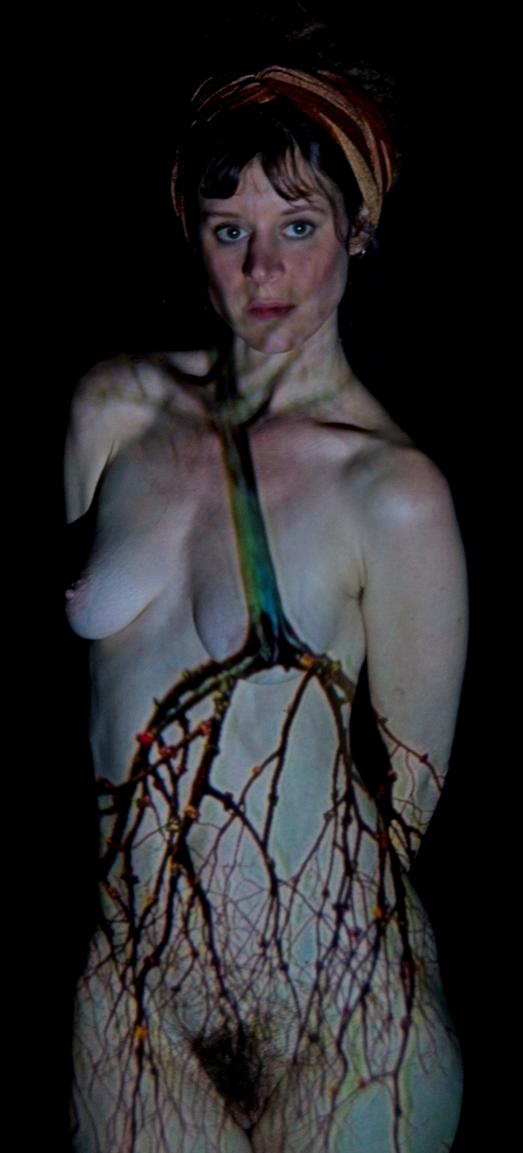

## Projecting Dark and Moody

This is a series of projection portraits, in which digital reproductions of images taken from the net were projected, using a mini beamer, onto a model in a dark studio. The images were projected, one after another, in slideshow mode. As a result, the model was only able to see a bright beam of light. As she posed, the images were digitally painted onto her in a three-dimensional, random manner.

In this series, the digital images that were projected were chosen by the model, Solivagant. Solivagant is fond of nature, arts, symbolism, darker themes and classical images. The digital images she selected were a mix of moody nature pictures, organic structures and illustrations that fascinated her in some way. She also included some vintage anatomical drawings, because she liked the idea of matching them on her body. A lot of the images she selected were quite moody and dark, but to her they also hold a lot of beauty. And as the resulting projection portraits attest, what starts out as dark and moody can become quite special in the end.