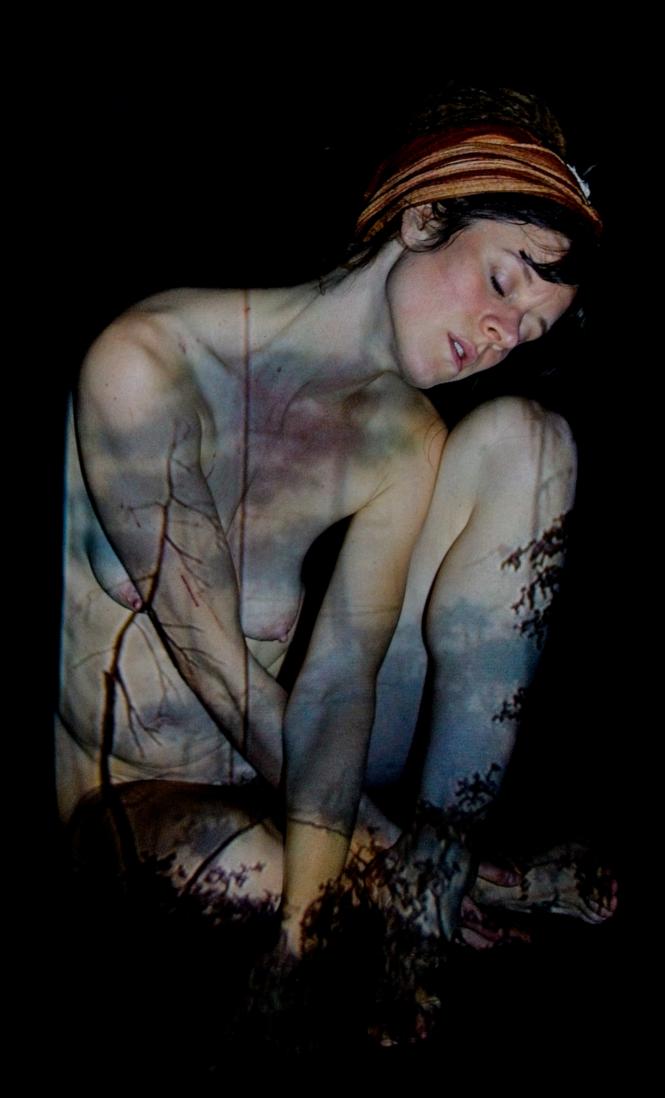

## Projecting Dark and Moody

This is a series of projection portraits, in which digital reproductions of images taken from the net were projected, using a mini beamer, onto a model in a dark studio. The images were projected, one after another, in slideshow mode. As a result, the model was only able to see a bright beam of light. As she posed, the images were digitally painted onto her in a three-dimensional, random manner.

In this series, the digital images that were projected were chosen by the model, Solivagant. Solivagant is fond of nature, arts, symbolism, darker themes and classical images. The digital images she selected were a mix of moody nature pictures, organic structures and illustrations that fascinated her in some way. She also included some vintage anatomical drawings, because she liked the idea of matching them on her body. A lot of the images she selected were quite moody and dark, but to her they also hold a lot of beauty. And as the resulting projection portraits attest, what starts out as dark and moody can become quite special in the end.