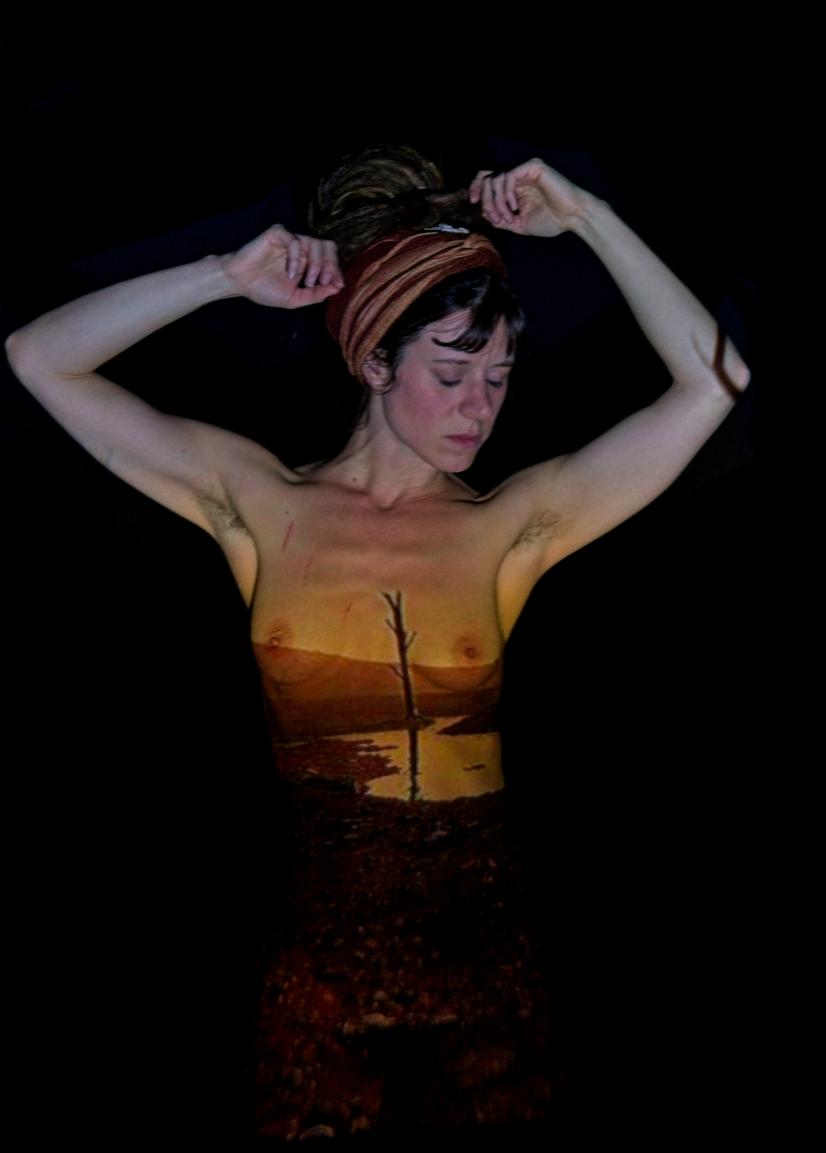

## Projecting Dark and Moody

This is a series of projection portraits, in which digital reproductions of images taken from the net were projected, using a mini beamer, onto a model in a dark studio. The images were projected, one after another, in slideshow mode. As a result, the model was only able to see a bright beam of light. As she posed, the images were digitally painted onto her in a three-dimensional, random manner.

In this series, the digital images that were projected were chosen by the model, Solivagant. Solivagant is fond of nature, arts, symbolism, darker themes and classical images. The digital images she selected were a mix of moody nature pictures, organic structures and illustrations that fascinated her in some way. She also included some vintage anatomical drawings, because she liked the idea of matching them on her body. A lot of the images she selected were quite moody and dark, but to her they also hold a lot of beauty. And as the resulting projection portraits attest, what starts out as dark and moody can become quite special in the end.