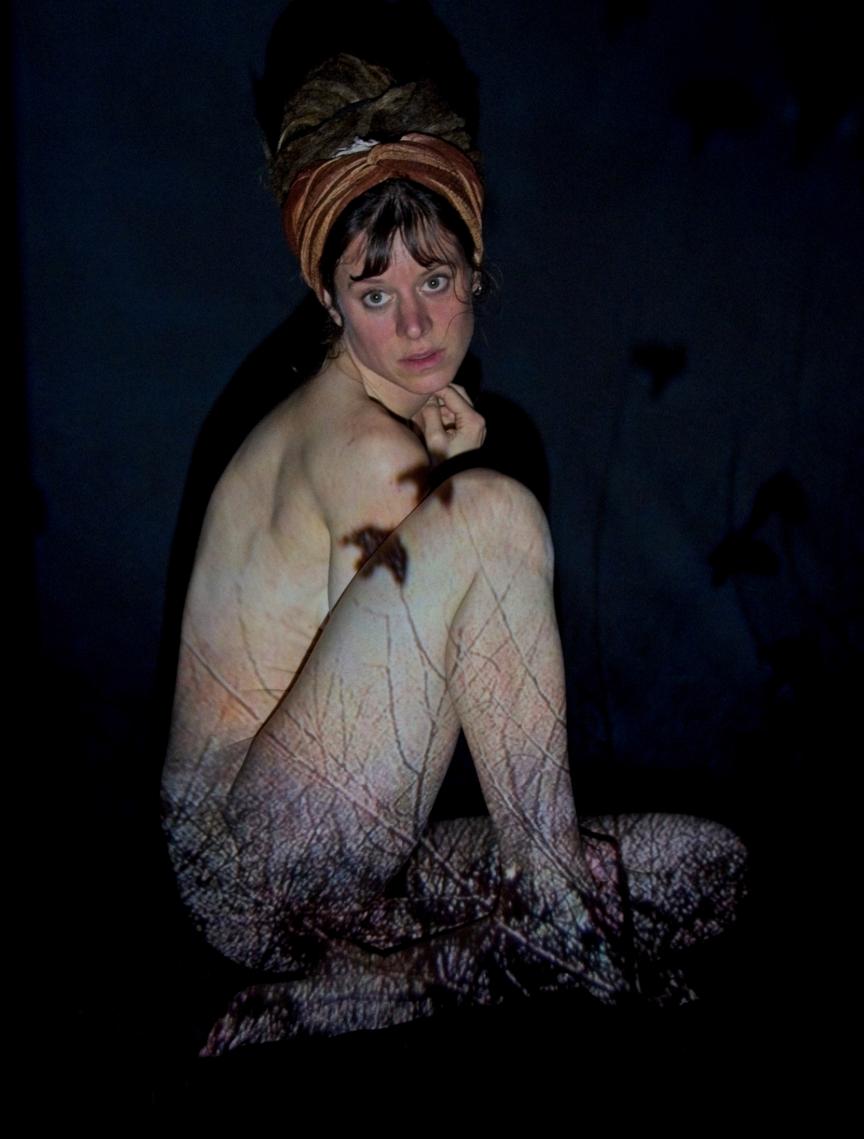

## Projecting Dark and Moody

This is a series of projection portraits, in which digital reproductions of images taken from the net were projected, using a mini beamer, onto a model in a dark studio. The images were projected, one after another, in slideshow mode. As a result, the model was only able to see a bright beam of light. As she posed, the images were digitally painted onto her in a three-dimensional, random manner.

In this series, the digital images that were projected were chosen by the model, Solivagant. Solivagant is fond of nature, arts, symbolism, darker themes and classical images. The digital images she selected were a mix of moody nature pictures, organic structures and illustrations that fascinated her in some way. She also included some vintage anatomical drawings, because she liked the idea of matching them on her body. A lot of the images she selected were quite moody and dark, but to her they also hold a lot of beauty. And as the resulting projection portraits attest, what starts out as dark and moody can become quite special in the end.