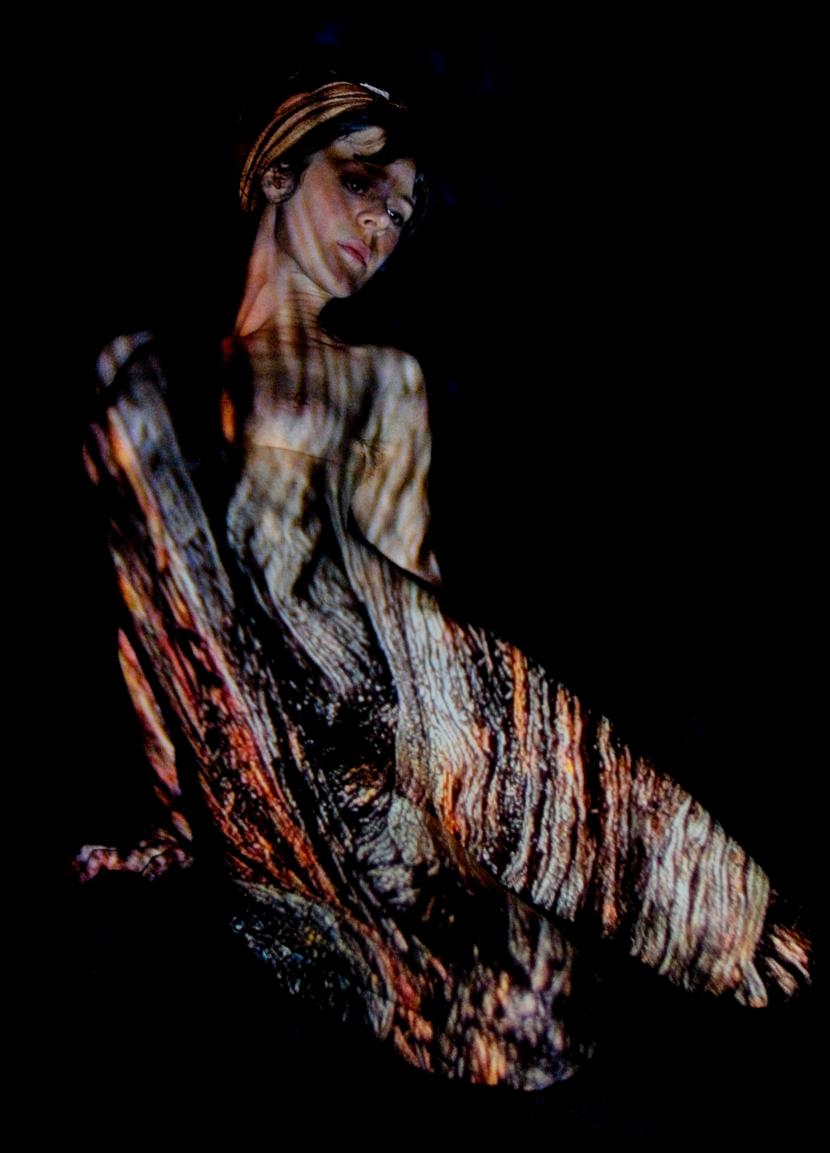

## Projecting Dark and Moody

This is a series of projection portraits, in which digital reproductions of images taken from the net were projected, using a mini beamer, onto a model in a dark studio. The images were projected, one after another, in slideshow mode. As a result, the model was only able to see a bright beam of light. As she posed, the images were digitally painted onto her in a three-dimensional, random manner.

In this series, the digital images that were projected were chosen by the model, Solivagant. Solivagant is fond of nature, arts, symbolism, darker themes and classical images. The digital images she selected were a mix of moody nature pictures, organic structures and illustrations that fascinated her in some way. She also included some vintage anatomical drawings, because she liked the idea of matching them on her body. A lot of the images she selected were quite moody and dark, but to her they also hold a lot of beauty. And as the resulting projection portraits attest, what starts out as dark and moody can become quite special in the end.