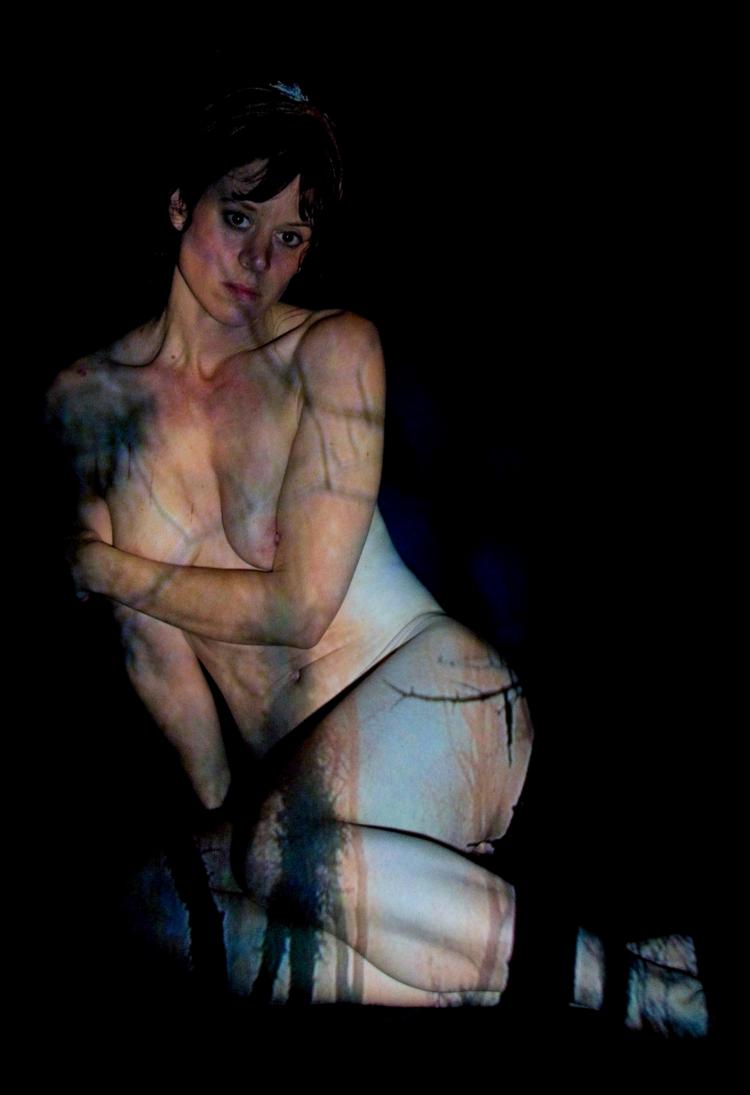

## Projecting Dark and Moody

This is a series of projection portraits, in which digital reproductions of images taken from the net were projected, using a mini beamer, onto a model in a dark studio. The images were projected, one after another, in slideshow mode. As a result, the model was only able to see a bright beam of light. As she posed, the images were digitally painted onto her in a three-dimensional, random manner.

In this series, the digital images that were projected were chosen by the model, Solivagant. Solivagant is fond of nature, arts, symbolism, darker themes and classical images. The digital images she selected were a mix of moody nature pictures, organic structures and illustrations that fascinated her in some way. She also included some vintage anatomical drawings, because she liked the idea of matching them on her body. A lot of the images she selected were quite moody and dark, but to her they also hold a lot of beauty. And as the resulting projection portraits attest, what starts out as dark and moody can become quite special in the end.