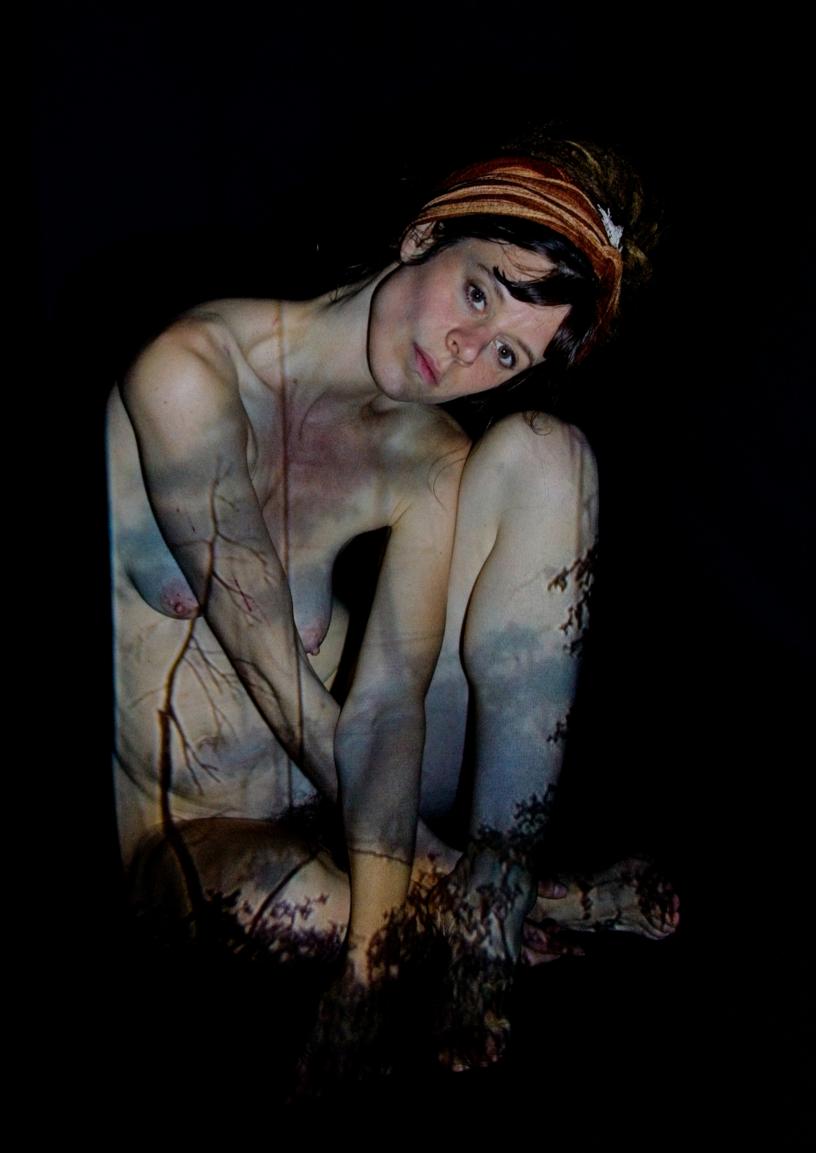

## Projecting Dark and Moody

This is a series of projection portraits, in which digital reproductions of images taken from the net were projected, using a mini beamer, onto a model in a dark studio. The images were projected, one after another, in slideshow mode. As a result, the model was only able to see a bright beam of light. As she posed, the images were digitally painted onto her in a three-dimensional, random manner.

In this series, the digital images that were projected were chosen by the model, Solivagant. Solivagant is fond of nature, arts, symbolism, darker themes and classical images. The digital images she selected were a mix of moody nature pictures, organic structures and illustrations that fascinated her in some way. She also included some vintage anatomical drawings, because she liked the idea of matching them on her body. A lot of the images she selected were quite moody and dark, but to her they also hold a lot of beauty. And as the resulting projection portraits attest, what starts out as dark and moody can become quite special in the end.