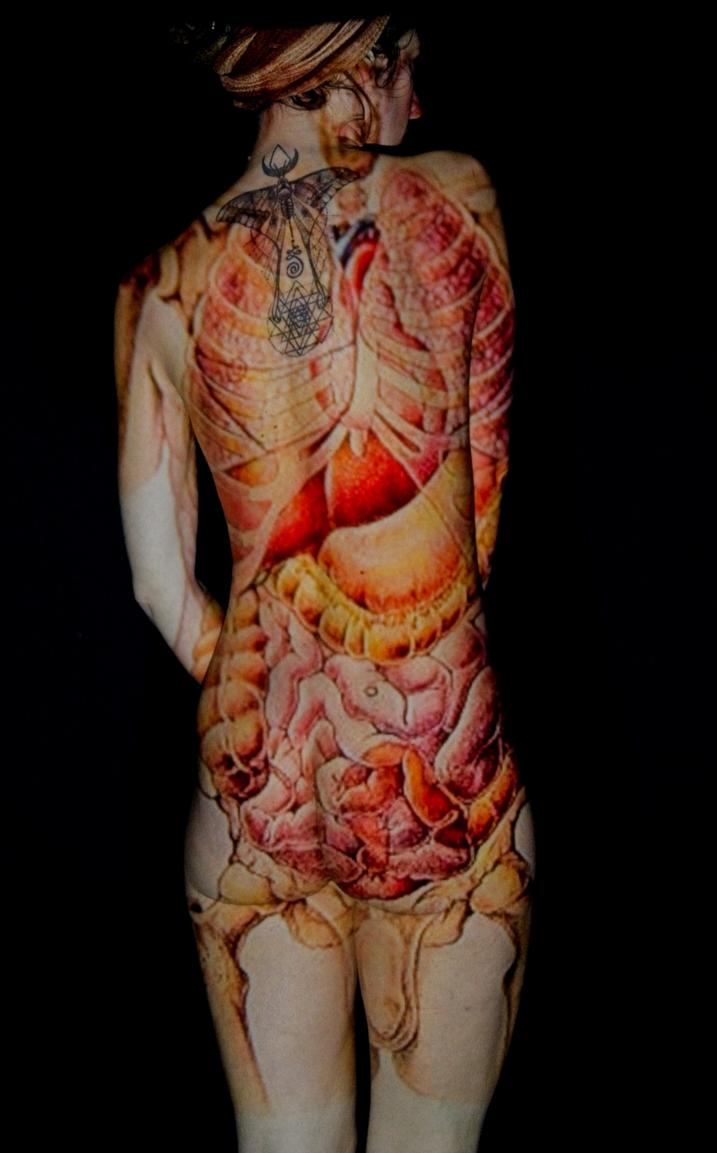

## Projecting Dark and Moody

This is a series of projection portraits, in which digital reproductions of images taken from the net were projected, using a mini beamer, onto a model in a dark studio. The images were projected, one after another, in slideshow mode. As a result, the model was only able to see a bright beam of light. As she posed, the images were digitally painted onto her in a three-dimensional, random manner.

In this series, the digital images that were projected were chosen by the model, Solivagant. Solivagant is fond of nature, arts, symbolism, darker themes and classical images. The digital images she selected were a mix of moody nature pictures, organic structures and illustrations that fascinated her in some way. She also included some vintage anatomical drawings, because she liked the idea of matching them on her body. A lot of the images she selected were quite moody and dark, but to her they also hold a lot of beauty. And as the resulting projection portraits attest, what starts out as dark and moody can become quite special in the end.