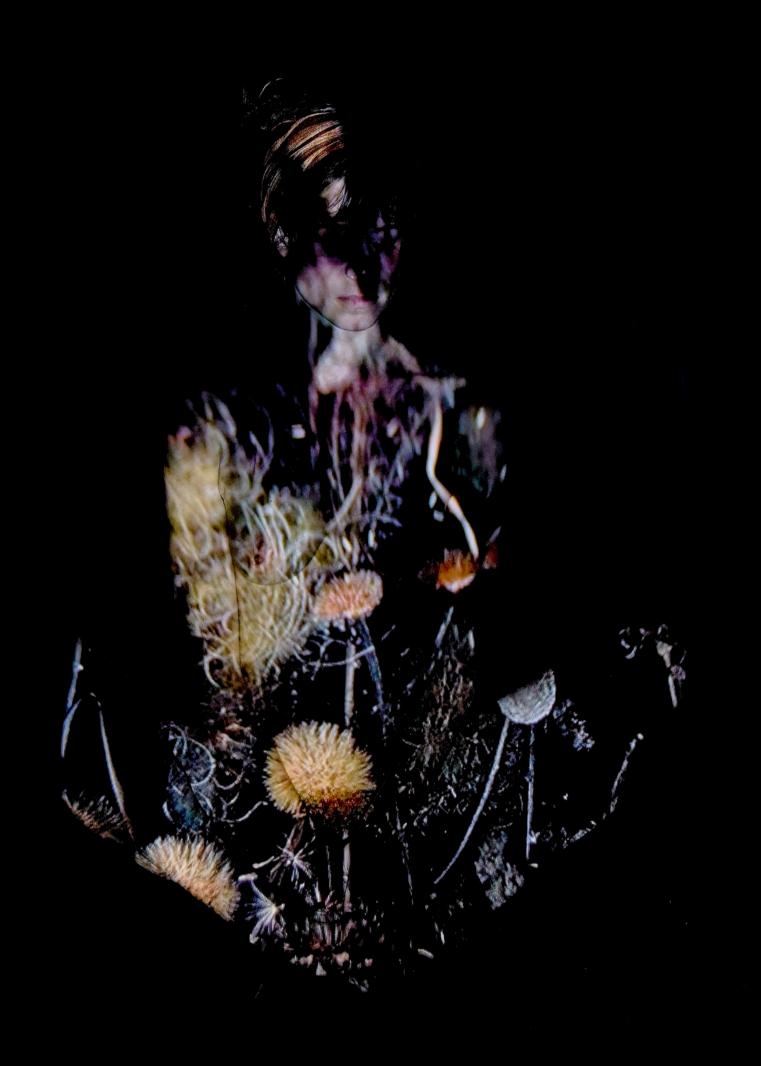

## Projecting Dark and Moody

This is a series of projection portraits, in which digital reproductions of images taken from the net were projected, using a mini beamer, onto a model in a dark studio. The images were projected, one after another, in slideshow mode. As a result, the model was only able to see a bright beam of light. As she posed, the images were digitally painted onto her in a three-dimensional, random manner.

In this series, the digital images that were projected were chosen by the model, Solivagant. Solivagant is fond of nature, arts, symbolism, darker themes and classical images. The digital images she selected were a mix of moody nature pictures, organic structures and illustrations that fascinated her in some way. She also included some vintage anatomical drawings, because she liked the idea of matching them on her body. A lot of the images she selected were quite moody and dark, but to her they also hold a lot of beauty. And as the resulting projection portraits attest, what starts out as dark and moody can become quite special in the end.