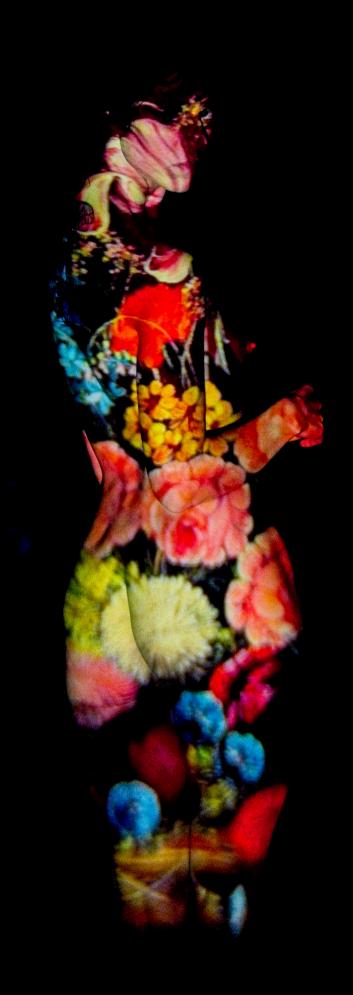

## Projecting Old Masters

This is a series of projection portraits, in which digital reproductions of Flemish and Dutch Old Master paintings were projected, using a minibeamer, onto a model in a darkened studio. The term "Old Masters" refers to eminent European artists from the Renaissance through to early modernism. For this exercise, the model saw only a small beam of light, and posed in ways that caused the light to fall upon her in different ways. The result was a random, three-dimensional combination of the model with the Old Master paintings.

For this exercise, digital copies of paintings from Rembrandt van Rijn, Johannes Vermeer, Pieter Bruegel de Oude, Peter Paul Rubens, Jan van Eyck, Jacob Jordaens, Michaelina Wautier, Auguste Rodin, Jan Steen, Hieronymus Bosch, and James Ensor were used. The model, Solivagant, comes from Belgium, so many of these were Flemish Old Masters projected onto a Flemish model.