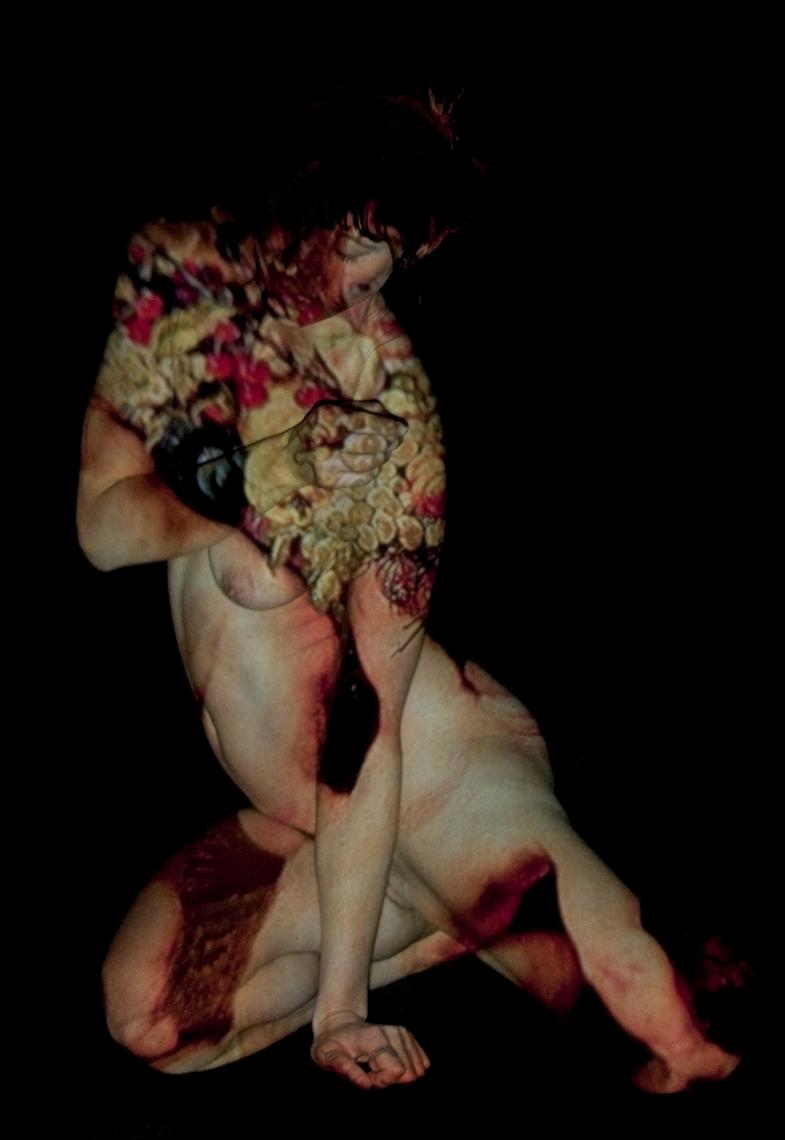

## Projecting Old Masters

This is a series of projection portraits, in which digital reproductions of Flemish and Dutch Old Master paintings were projected, using a minibeamer, onto a model in a darkened studio. The term "Old Masters" refers to eminent European artists from the Renaissance through to early modernism. For this exercise, the model saw only a small beam of light, and posed in ways that caused the light to fall upon her in different ways. The result was a random, three-dimensional combination of the model with the Old Master paintings.

For this exercise, digital copies of paintings from Rembrandt van Rijn, Johannes Vermeer, Pieter Bruegel de Oude, Peter Paul Rubens, Jan van Eyck, Jacob Jordaens, Michaelina Wautier, Auguste Rodin, Jan Steen, Hieronymus Bosch, and James Ensor were used. The model, Solivagant, comes from Belgium, so many of these were Flemish Old Masters projected onto a Flemish model.