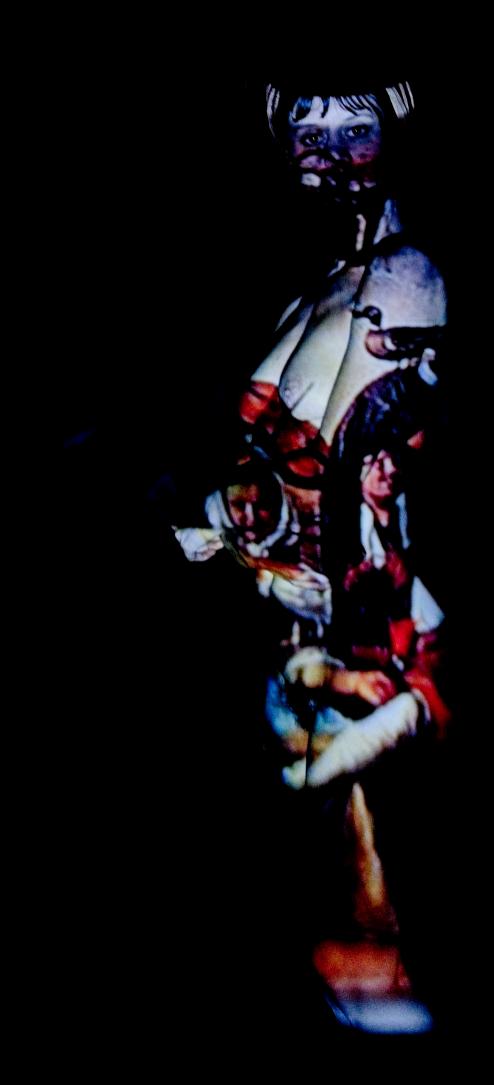

## Projecting Old Masters

This is a series of projection portraits, in which digital reproductions of Flemish and Dutch Old Master paintings were projected, using a minibeamer, onto a model in a darkened studio. The term "Old Masters" refers to eminent European artists from the Renaissance through to early modernism. For this exercise, the model saw only a small beam of light, and posed in ways that caused the light to fall upon her in different ways. The result was a random, three-dimensional combination of the model with the Old Master paintings.

For this exercise, digital copies of paintings from Rembrandt van Rijn, Johannes Vermeer, Pieter Bruegel de Oude, Peter Paul Rubens, Jan van Eyck, Jacob Jordaens, Michaelina Wautier, Auguste Rodin, Jan Steen, Hieronymus Bosch, and James Ensor were used. The model, Solivagant, comes from Belgium, so many of these were Flemish Old Masters projected onto a Flemish model.