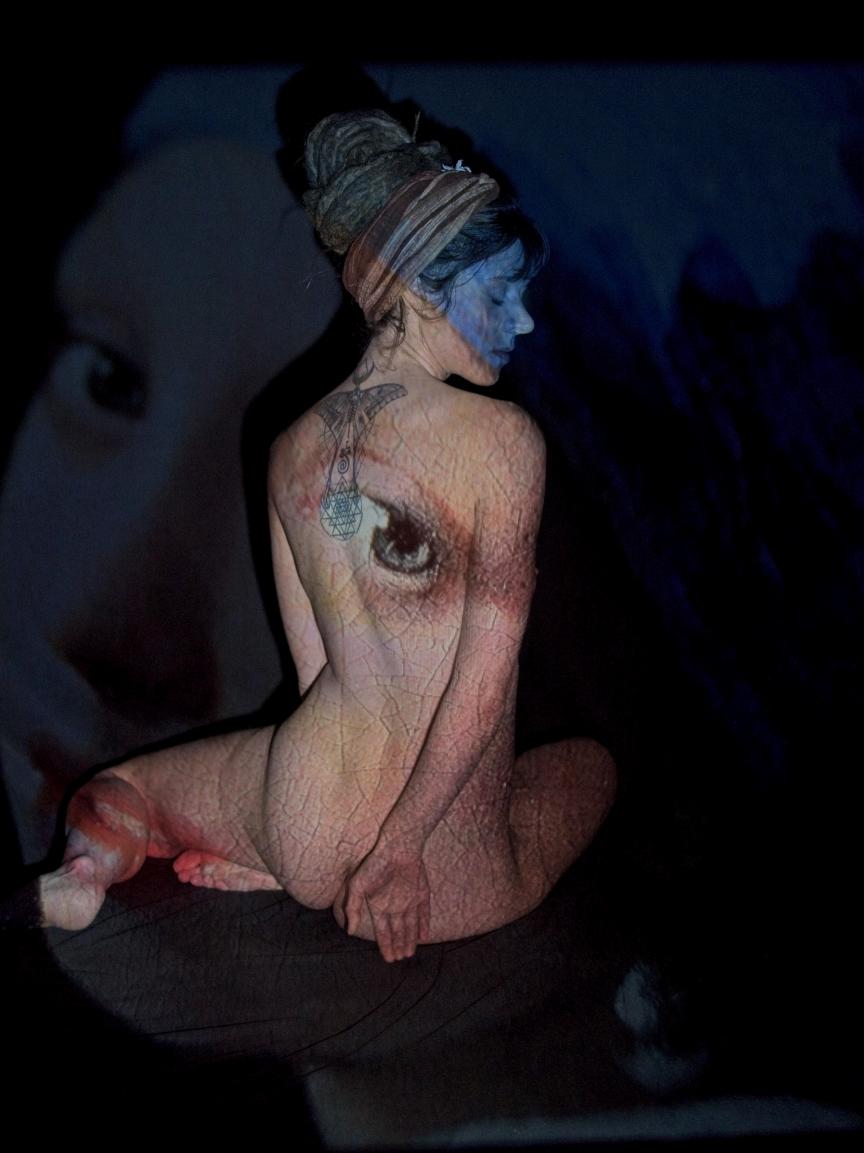

## Projecting Old Masters

This is a series of projection portraits, in which digital reproductions of Flemish and Dutch Old Master paintings were projected, using a minibeamer, onto a model in a darkened studio. The term "Old Masters" refers to eminent European artists from the Renaissance through to early modernism. For this exercise, the model saw only a small beam of light, and posed in ways that caused the light to fall upon her in different ways. The result was a random, three-dimensional combination of the model with the Old Master paintings.

For this exercise, digital copies of paintings from Rembrandt van Rijn, Johannes Vermeer, Pieter Bruegel de Oude, Peter Paul Rubens, Jan van Eyck, Jacob Jordaens, Michaelina Wautier, Auguste Rodin, Jan Steen, Hieronymus Bosch, and James Ensor were used. The model, Solivagant, comes from Belgium, so many of these were Flemish Old Masters projected onto a Flemish model.