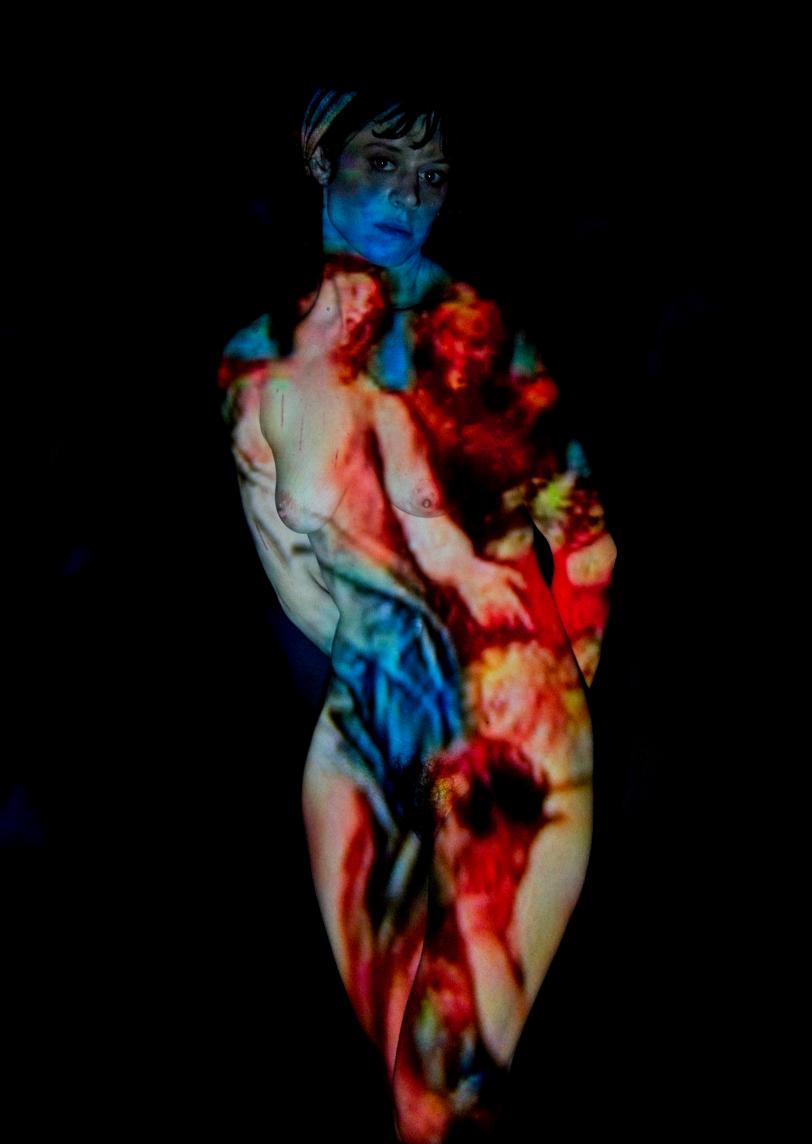

## Projecting Old Masters

This is a series of projection portraits, in which digital reproductions of Flemish and Dutch Old Master paintings were projected, using a minibeamer, onto a model in a darkened studio. The term "Old Masters" refers to eminent European artists from the Renaissance through to early modernism. For this exercise, the model saw only a small beam of light, and posed in ways that caused the light to fall upon her in different ways. The result was a random, three-dimensional combination of the model with the Old Master paintings.

For this exercise, digital copies of paintings from Rembrandt van Rijn, Johannes Vermeer, Pieter Bruegel de Oude, Peter Paul Rubens, Jan van Eyck, Jacob Jordaens, Michaelina Wautier, Auguste Rodin, Jan Steen, Hieronymus Bosch, and James Ensor were used. The model, Solivagant, comes from Belgium, so many of these were Flemish Old Masters projected onto a Flemish model.