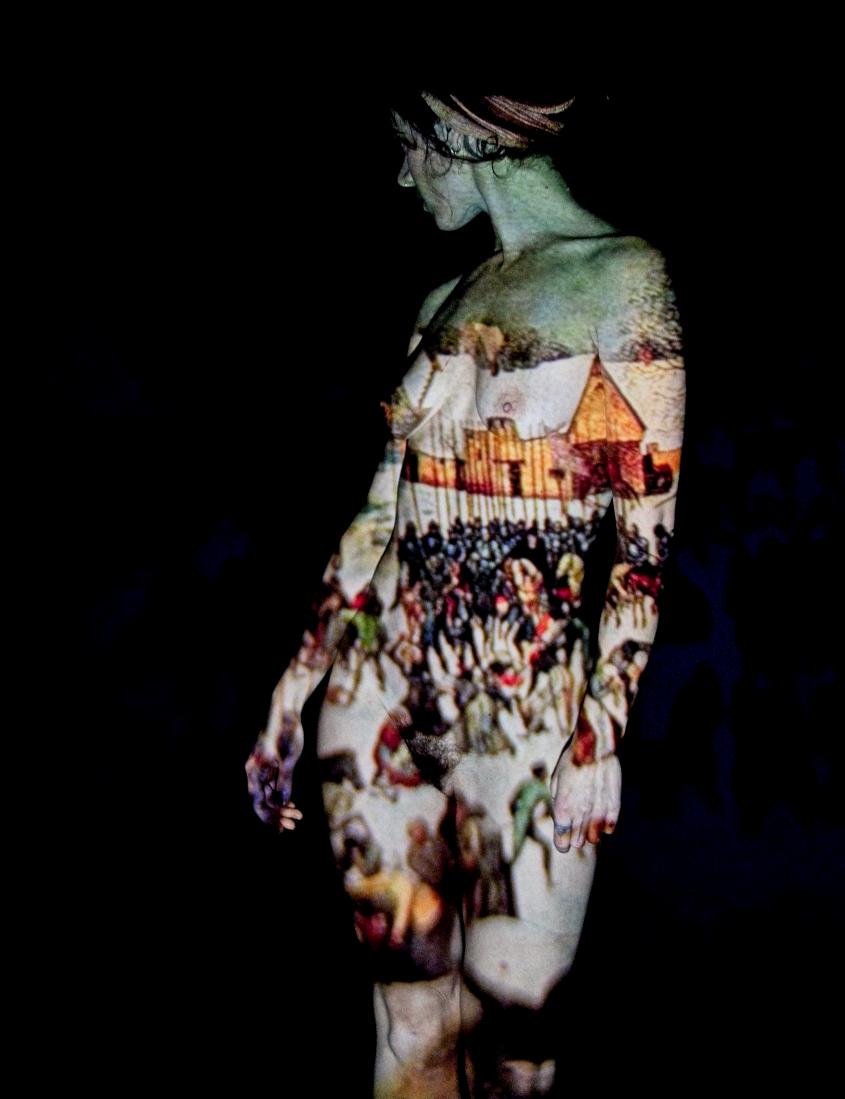

## Projecting Old Masters

This is a series of projection portraits, in which digital reproductions of Flemish and Dutch Old Master paintings were projected, using a minibeamer, onto a model in a darkened studio. The term "Old Masters" refers to eminent European artists from the Renaissance through to early modernism. For this exercise, the model saw only a small beam of light, and posed in ways that caused the light to fall upon her in different ways. The result was a random, three-dimensional combination of the model with the Old Master paintings.

For this exercise, digital copies of paintings from Rembrandt van Rijn, Johannes Vermeer, Pieter Bruegel de Oude, Peter Paul Rubens, Jan van Eyck, Jacob Jordaens, Michaelina Wautier, Auguste Rodin, Jan Steen, Hieronymus Bosch, and James Ensor were used. The model, Solivagant, comes from Belgium, so many of these were Flemish Old Masters projected onto a Flemish model.