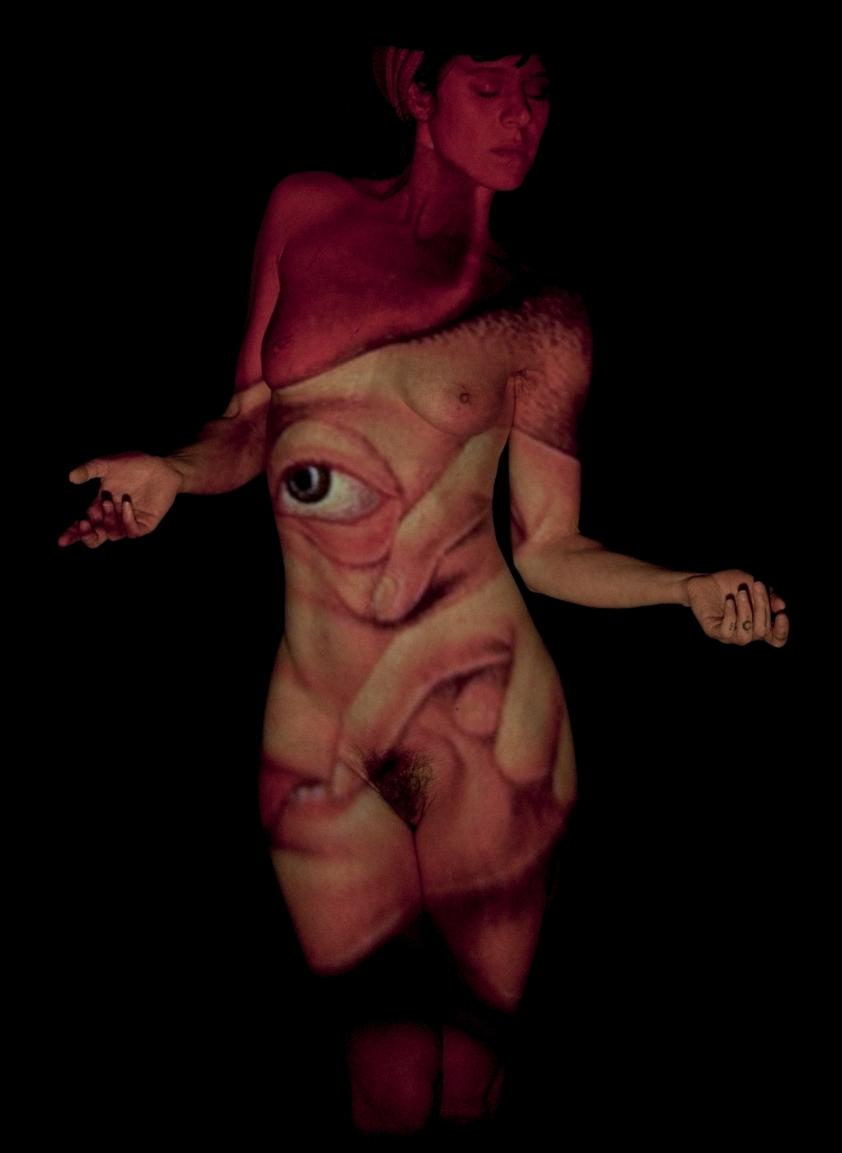

## Projecting Old Masters

This is a series of projection portraits, in which digital reproductions of Flemish and Dutch Old Master paintings were projected, using a minibeamer, onto a model in a darkened studio. The term "Old Masters" refers to eminent European artists from the Renaissance through to early modernism. For this exercise, the model saw only a small beam of light, and posed in ways that caused the light to fall upon her in different ways. The result was a random, three-dimensional combination of the model with the Old Master paintings.

For this exercise, digital copies of paintings from Rembrandt van Rijn, Johannes Vermeer, Pieter Bruegel de Oude, Peter Paul Rubens, Jan van Eyck, Jacob Jordaens, Michaelina Wautier, Auguste Rodin, Jan Steen, Hieronymus Bosch, and James Ensor were used. The model, Solivagant, comes from Belgium, so many of these were Flemish Old Masters projected onto a Flemish model.