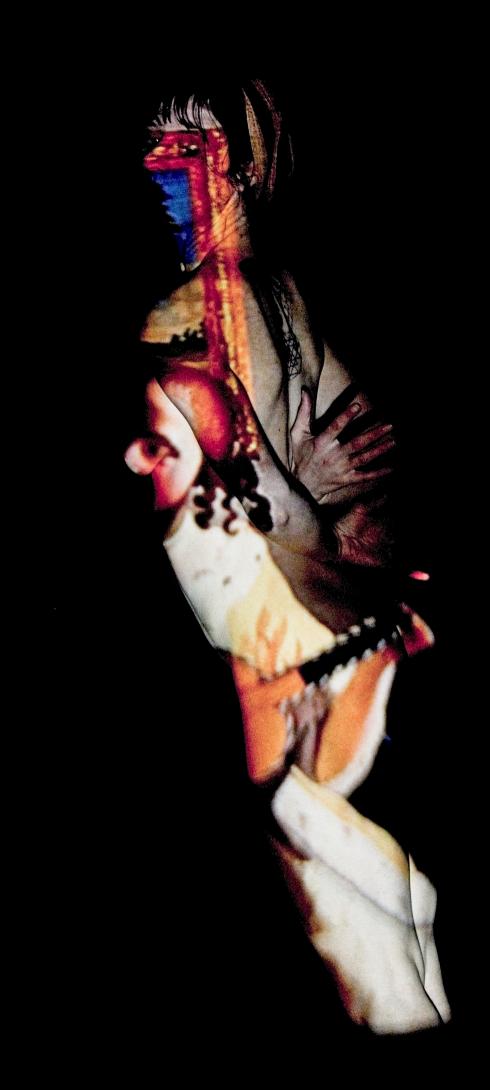

## Projecting Old Masters

This is a series of projection portraits, in which digital reproductions of Flemish and Dutch Old Master paintings were projected, using a minibeamer, onto a model in a darkened studio. The term "Old Masters" refers to eminent European artists from the Renaissance through to early modernism. For this exercise, the model saw only a small beam of light, and posed in ways that caused the light to fall upon her in different ways. The result was a random, three-dimensional combination of the model with the Old Master paintings.

For this exercise, digital copies of paintings from Rembrandt van Rijn, Johannes Vermeer, Pieter Bruegel de Oude, Peter Paul Rubens, Jan van Eyck, Jacob Jordaens, Michaelina Wautier, Auguste Rodin, Jan Steen, Hieronymus Bosch, and James Ensor were used. The model, Solivagant, comes from Belgium, so many of these were Flemish Old Masters projected onto a Flemish model.