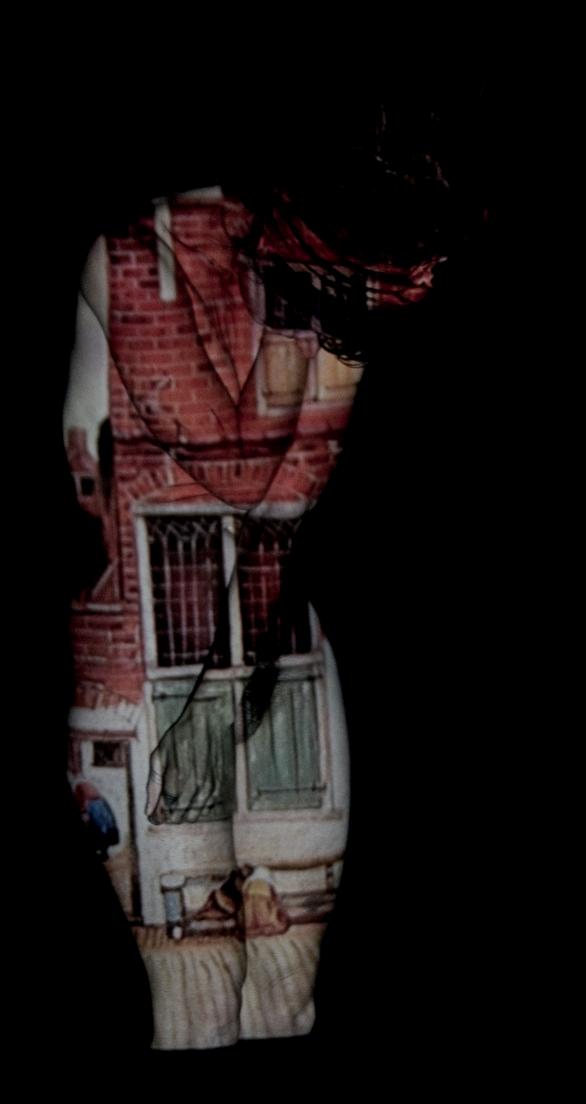

## Projecting Old Masters

This is a series of projection portraits, in which digital reproductions of Flemish and Dutch Old Master paintings were projected, using a minibeamer, onto a model in a darkened studio. The term "Old Masters" refers to eminent European artists from the Renaissance through to early modernism. For this exercise, the model saw only a small beam of light, and posed in ways that caused the light to fall upon her in different ways. The result was a random, three-dimensional combination of the model with the Old Master paintings.

For this exercise, digital copies of paintings from Rembrandt van Rijn, Johannes Vermeer, Pieter Bruegel de Oude, Peter Paul Rubens, Jan van Eyck, Jacob Jordaens, Michaelina Wautier, Auguste Rodin, Jan Steen, Hieronymus Bosch, and James Ensor were used. The model, Solivagant, comes from Belgium, so many of these were Flemish Old Masters projected onto a Flemish model.