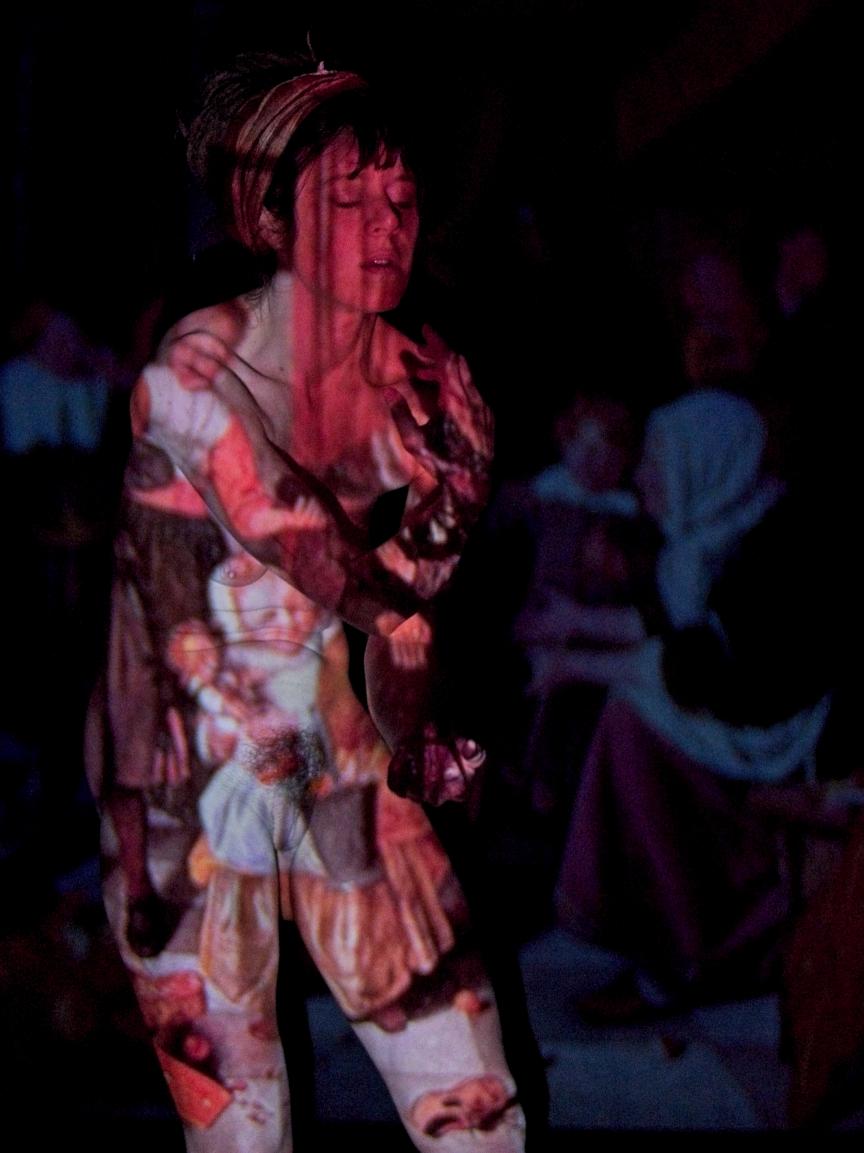

## Projecting Old Masters

This is a series of projection portraits, in which digital reproductions of Flemish and Dutch Old Master paintings were projected, using a minibeamer, onto a model in a darkened studio. The term "Old Masters" refers to eminent European artists from the Renaissance through to early modernism. For this exercise, the model saw only a small beam of light, and posed in ways that caused the light to fall upon her in different ways. The result was a random, three-dimensional combination of the model with the Old Master paintings.

For this exercise, digital copies of paintings from Rembrandt van Rijn, Johannes Vermeer, Pieter Bruegel de Oude, Peter Paul Rubens, Jan van Eyck, Jacob Jordaens, Michaelina Wautier, Auguste Rodin, Jan Steen, Hieronymus Bosch, and James Ensor were used. The model, Solivagant, comes from Belgium, so many of these were Flemish Old Masters projected onto a Flemish model.