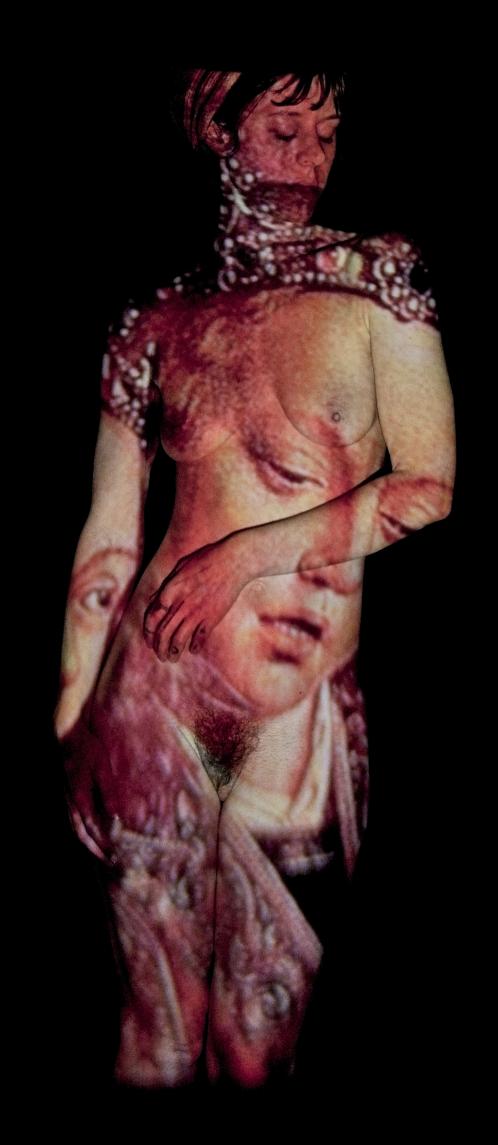

## Projecting Old Masters

This is a series of projection portraits, in which digital reproductions of Flemish and Dutch Old Master paintings were projected, using a minibeamer, onto a model in a darkened studio. The term "Old Masters" refers to eminent European artists from the Renaissance through to early modernism. For this exercise, the model saw only a small beam of light, and posed in ways that caused the light to fall upon her in different ways. The result was a random, three-dimensional combination of the model with the Old Master paintings.

For this exercise, digital copies of paintings from Rembrandt van Rijn, Johannes Vermeer, Pieter Bruegel de Oude, Peter Paul Rubens, Jan van Eyck, Jacob Jordaens, Michaelina Wautier, Auguste Rodin, Jan Steen, Hieronymus Bosch, and James Ensor were used. The model, Solivagant, comes from Belgium, so many of these were Flemish Old Masters projected onto a Flemish model.