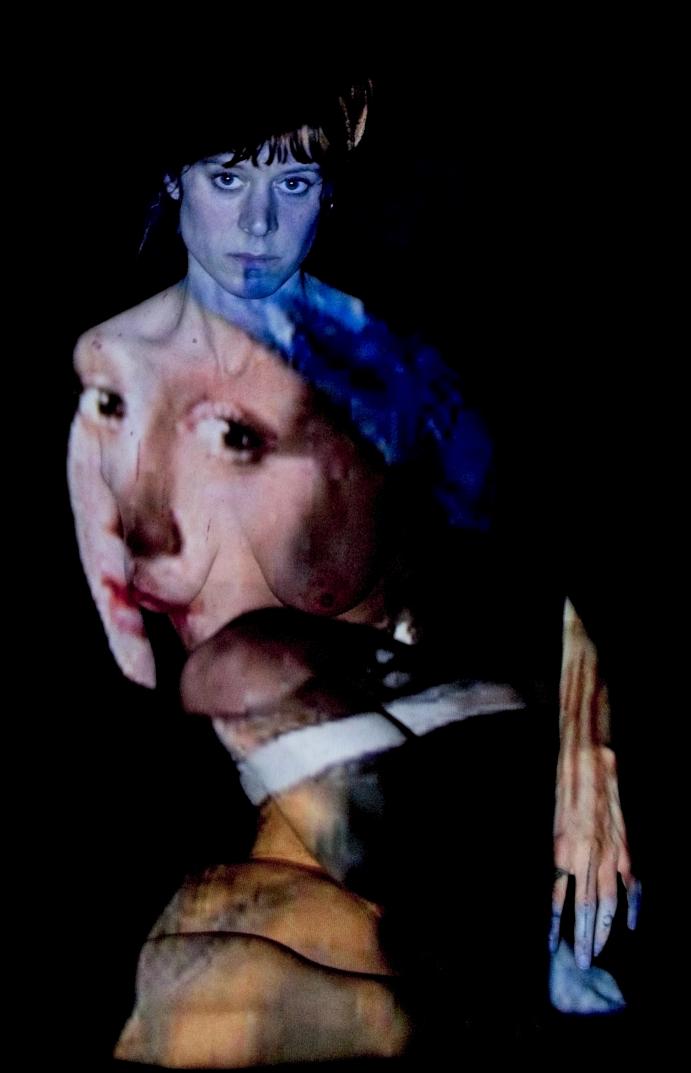

## Projecting Old Masters

This is a series of projection portraits, in which digital reproductions of Flemish and Dutch Old Master paintings were projected, using a minibeamer, onto a model in a darkened studio. The term "Old Masters" refers to eminent European artists from the Renaissance through to early modernism. For this exercise, the model saw only a small beam of light, and posed in ways that caused the light to fall upon her in different ways. The result was a random, three-dimensional combination of the model with the Old Master paintings.

For this exercise, digital copies of paintings from Rembrandt van Rijn, Johannes Vermeer, Pieter Bruegel de Oude, Peter Paul Rubens, Jan van Eyck, Jacob Jordaens, Michaelina Wautier, Auguste Rodin, Jan Steen, Hieronymus Bosch, and James Ensor were used. The model, Solivagant, comes from Belgium, so many of these were Flemish Old Masters projected onto a Flemish model.