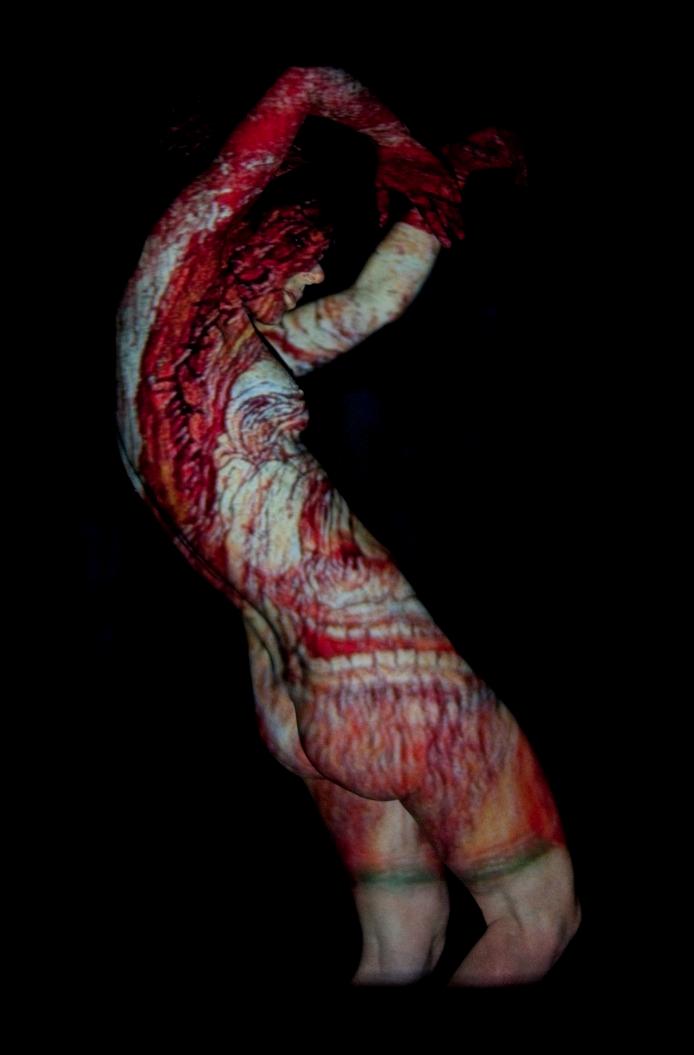

## Projecting Old Masters

This is a series of projection portraits, in which digital reproductions of Flemish and Dutch Old Master paintings were projected, using a minibeamer, onto a model in a darkened studio. The term "Old Masters" refers to eminent European artists from the Renaissance through to early modernism. For this exercise, the model saw only a small beam of light, and posed in ways that caused the light to fall upon her in different ways. The result was a random, three-dimensional combination of the model with the Old Master paintings.

For this exercise, digital copies of paintings from Rembrandt van Rijn, Johannes Vermeer, Pieter Bruegel de Oude, Peter Paul Rubens, Jan van Eyck, Jacob Jordaens, Michaelina Wautier, Auguste Rodin, Jan Steen, Hieronymus Bosch, and James Ensor were used. The model, Solivagant, comes from Belgium, so many of these were Flemish Old Masters projected onto a Flemish model.