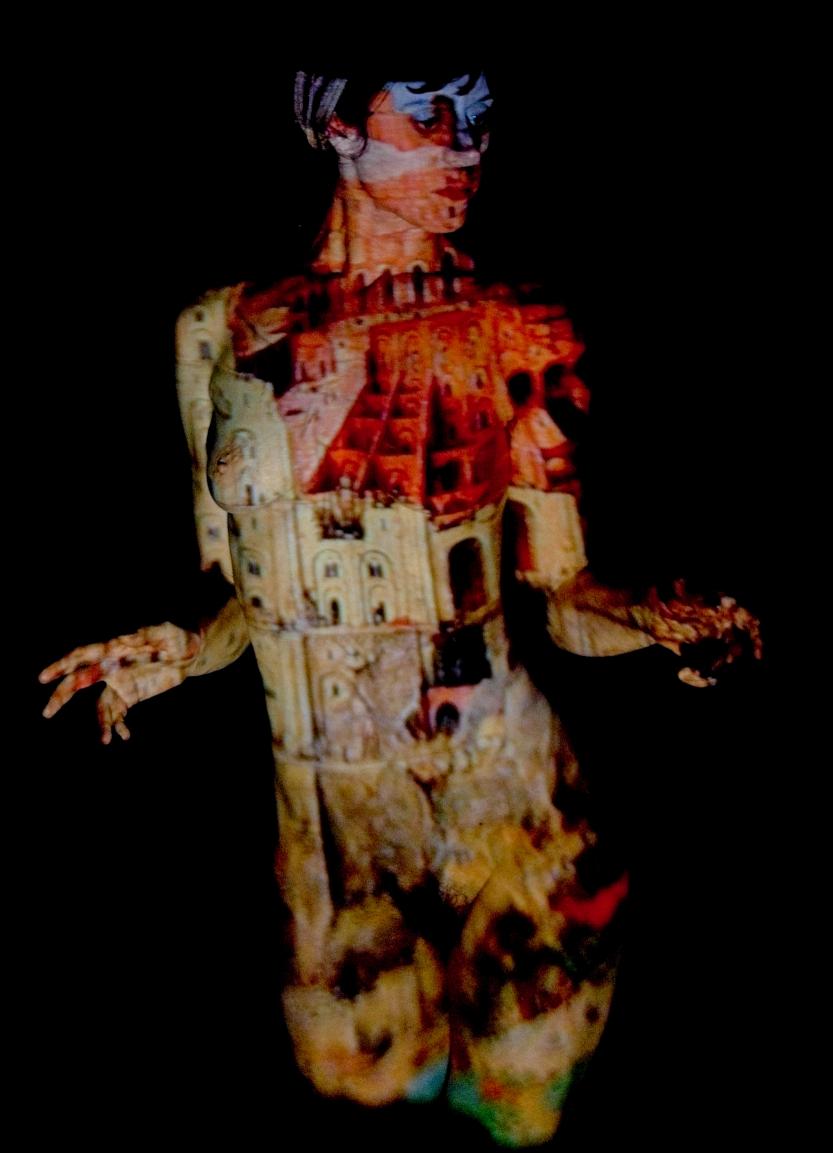

## Projecting Old Masters

This is a series of projection portraits, in which digital reproductions of Flemish and Dutch Old Master paintings were projected, using a minibeamer, onto a model in a darkened studio. The term "Old Masters" refers to eminent European artists from the Renaissance through to early modernism. For this exercise, the model saw only a small beam of light, and posed in ways that caused the light to fall upon her in different ways. The result was a random, three-dimensional combination of the model with the Old Master paintings.

For this exercise, digital copies of paintings from Rembrandt van Rijn, Johannes Vermeer, Pieter Bruegel de Oude, Peter Paul Rubens, Jan van Eyck, Jacob Jordaens, Michaelina Wautier, Auguste Rodin, Jan Steen, Hieronymus Bosch, and James Ensor were used. The model, Solivagant, comes from Belgium, so many of these were Flemish Old Masters projected onto a Flemish model.