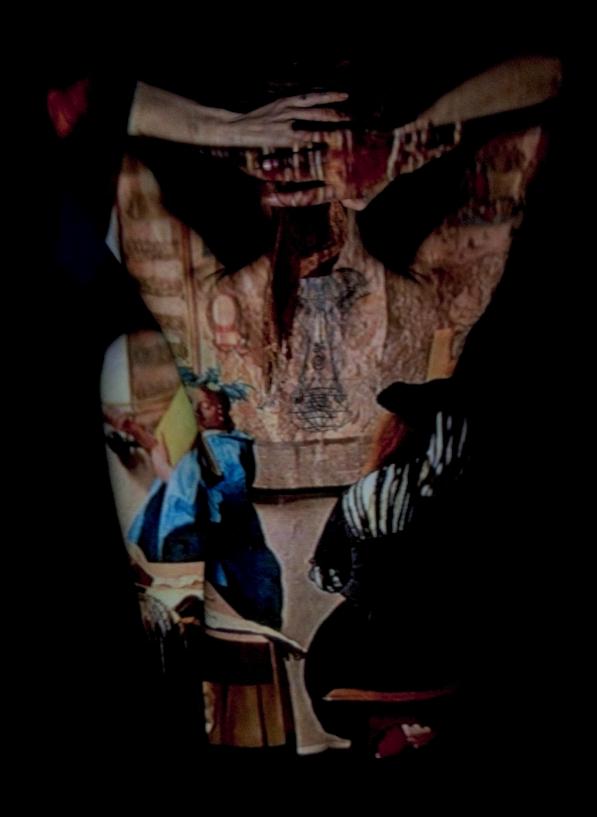

## Projecting Old Masters

This is a series of projection portraits, in which digital reproductions of Flemish and Dutch Old Master paintings were projected, using a minibeamer, onto a model in a darkened studio. The term "Old Masters" refers to eminent European artists from the Renaissance through to early modernism. For this exercise, the model saw only a small beam of light, and posed in ways that caused the light to fall upon her in different ways. The result was a random, three-dimensional combination of the model with the Old Master paintings.

For this exercise, digital copies of paintings from Rembrandt van Rijn, Johannes Vermeer, Pieter Bruegel de Oude, Peter Paul Rubens, Jan van Eyck, Jacob Jordaens, Michaelina Wautier, Auguste Rodin, Jan Steen, Hieronymus Bosch, and James Ensor were used. The model, Solivagant, comes from Belgium, so many of these were Flemish Old Masters projected onto a Flemish model.