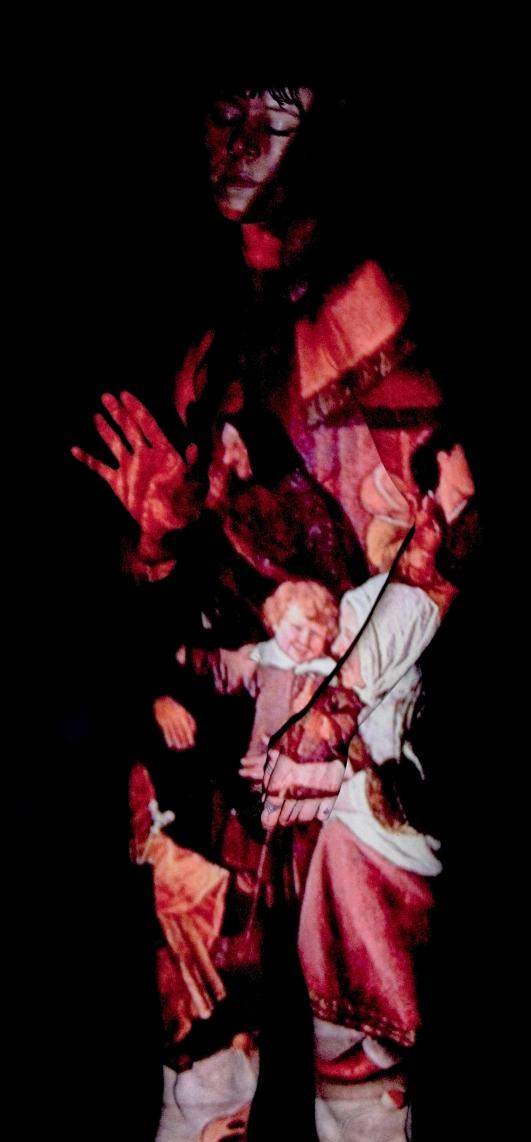

## Projecting Old Masters

This is a series of projection portraits, in which digital reproductions of Flemish and Dutch Old Master paintings were projected, using a minibeamer, onto a model in a darkened studio. The term "Old Masters" refers to eminent European artists from the Renaissance through to early modernism. For this exercise, the model saw only a small beam of light, and posed in ways that caused the light to fall upon her in different ways. The result was a random, three-dimensional combination of the model with the Old Master paintings.

For this exercise, digital copies of paintings from Rembrandt van Rijn, Johannes Vermeer, Pieter Bruegel de Oude, Peter Paul Rubens, Jan van Eyck, Jacob Jordaens, Michaelina Wautier, Auguste Rodin, Jan Steen, Hieronymus Bosch, and James Ensor were used. The model, Solivagant, comes from Belgium, so many of these were Flemish Old Masters projected onto a Flemish model.