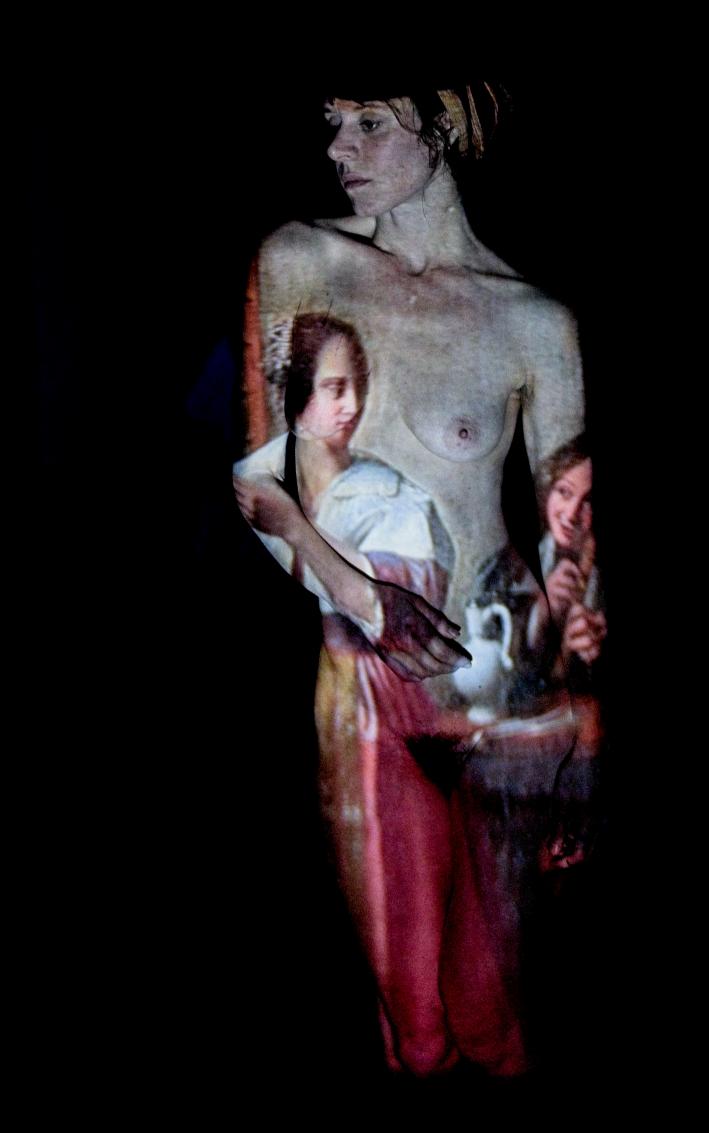

## Projecting Old Masters

This is a series of projection portraits, in which digital reproductions of Flemish and Dutch Old Master paintings were projected, using a minibeamer, onto a model in a darkened studio. The term "Old Masters" refers to eminent European artists from the Renaissance through to early modernism. For this exercise, the model saw only a small beam of light, and posed in ways that caused the light to fall upon her in different ways. The result was a random, three-dimensional combination of the model with the Old Master paintings.

For this exercise, digital copies of paintings from Rembrandt van Rijn, Johannes Vermeer, Pieter Bruegel de Oude, Peter Paul Rubens, Jan van Eyck, Jacob Jordaens, Michaelina Wautier, Auguste Rodin, Jan Steen, Hieronymus Bosch, and James Ensor were used. The model, Solivagant, comes from Belgium, so many of these were Flemish Old Masters projected onto a Flemish model.