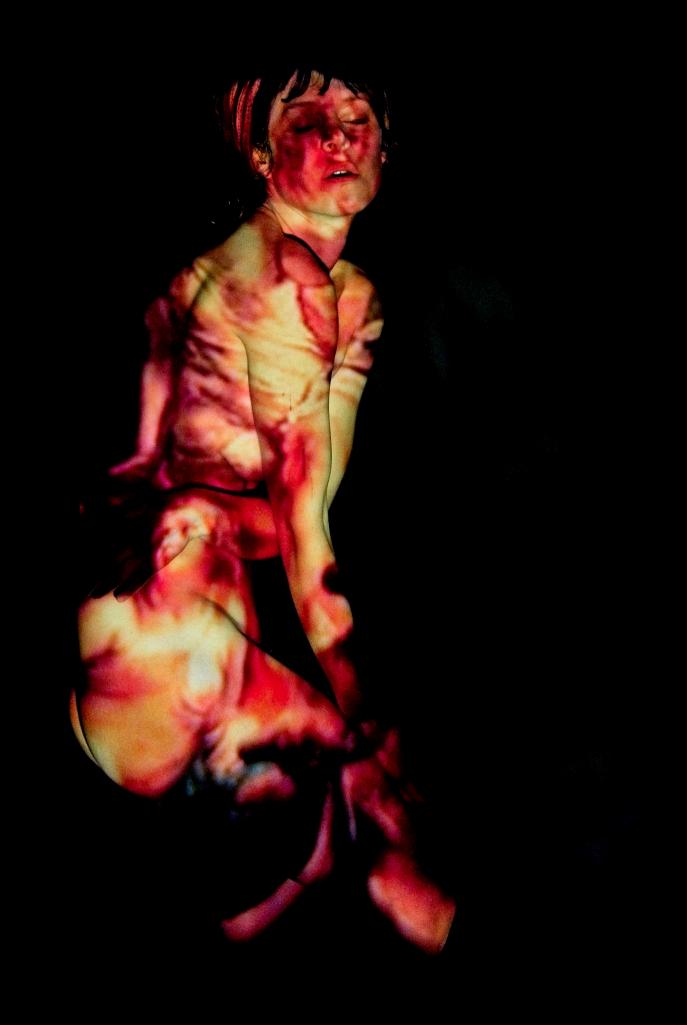

## Projecting Old Masters

This is a series of projection portraits, in which digital reproductions of Flemish and Dutch Old Master paintings were projected, using a minibeamer, onto a model in a darkened studio. The term "Old Masters" refers to eminent European artists from the Renaissance through to early modernism. For this exercise, the model saw only a small beam of light, and posed in ways that caused the light to fall upon her in different ways. The result was a random, three-dimensional combination of the model with the Old Master paintings.

For this exercise, digital copies of paintings from Rembrandt van Rijn, Johannes Vermeer, Pieter Bruegel de Oude, Peter Paul Rubens, Jan van Eyck, Jacob Jordaens, Michaelina Wautier, Auguste Rodin, Jan Steen, Hieronymus Bosch, and James Ensor were used. The model, Solivagant, comes from Belgium, so many of these were Flemish Old Masters projected onto a Flemish model.