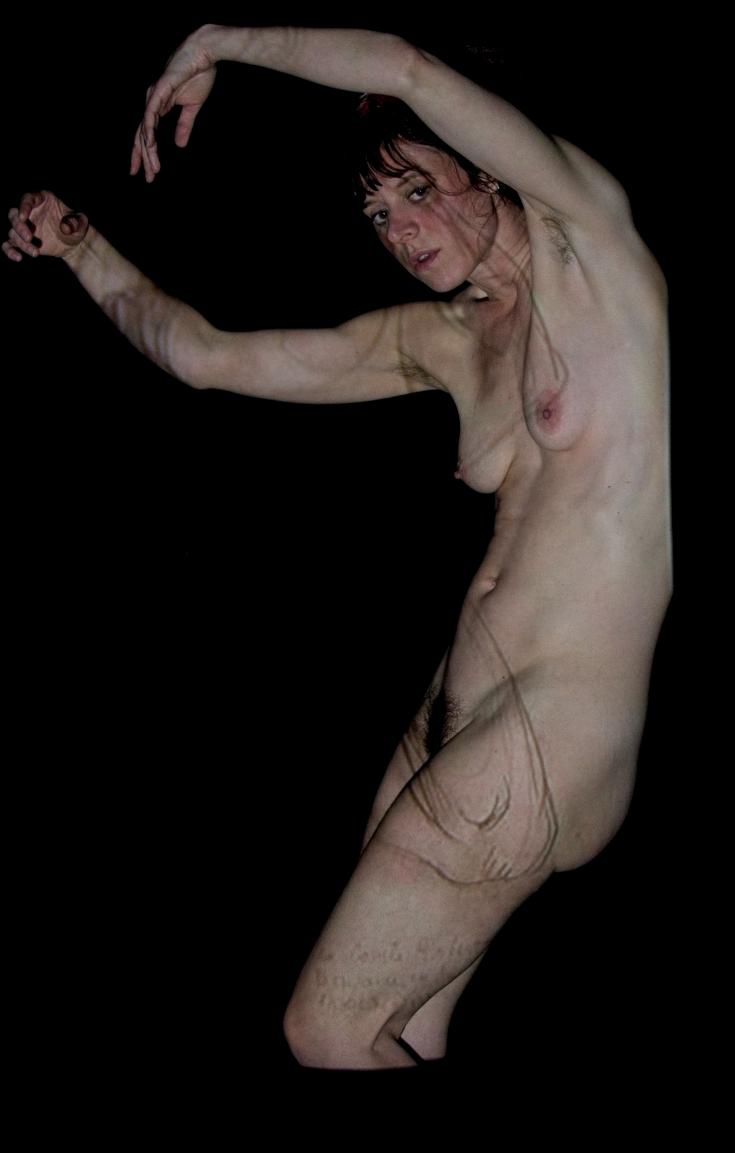

## Projecting Old Masters

This is a series of projection portraits, in which digital reproductions of Flemish and Dutch Old Master paintings were projected, using a minibeamer, onto a model in a darkened studio. The term "Old Masters" refers to eminent European artists from the Renaissance through to early modernism. For this exercise, the model saw only a small beam of light, and posed in ways that caused the light to fall upon her in different ways. The result was a random, three-dimensional combination of the model with the Old Master paintings.

For this exercise, digital copies of paintings from Rembrandt van Rijn, Johannes Vermeer, Pieter Bruegel de Oude, Peter Paul Rubens, Jan van Eyck, Jacob Jordaens, Michaelina Wautier, Auguste Rodin, Jan Steen, Hieronymus Bosch, and James Ensor were used. The model, Solivagant, comes from Belgium, so many of these were Flemish Old Masters projected onto a Flemish model.