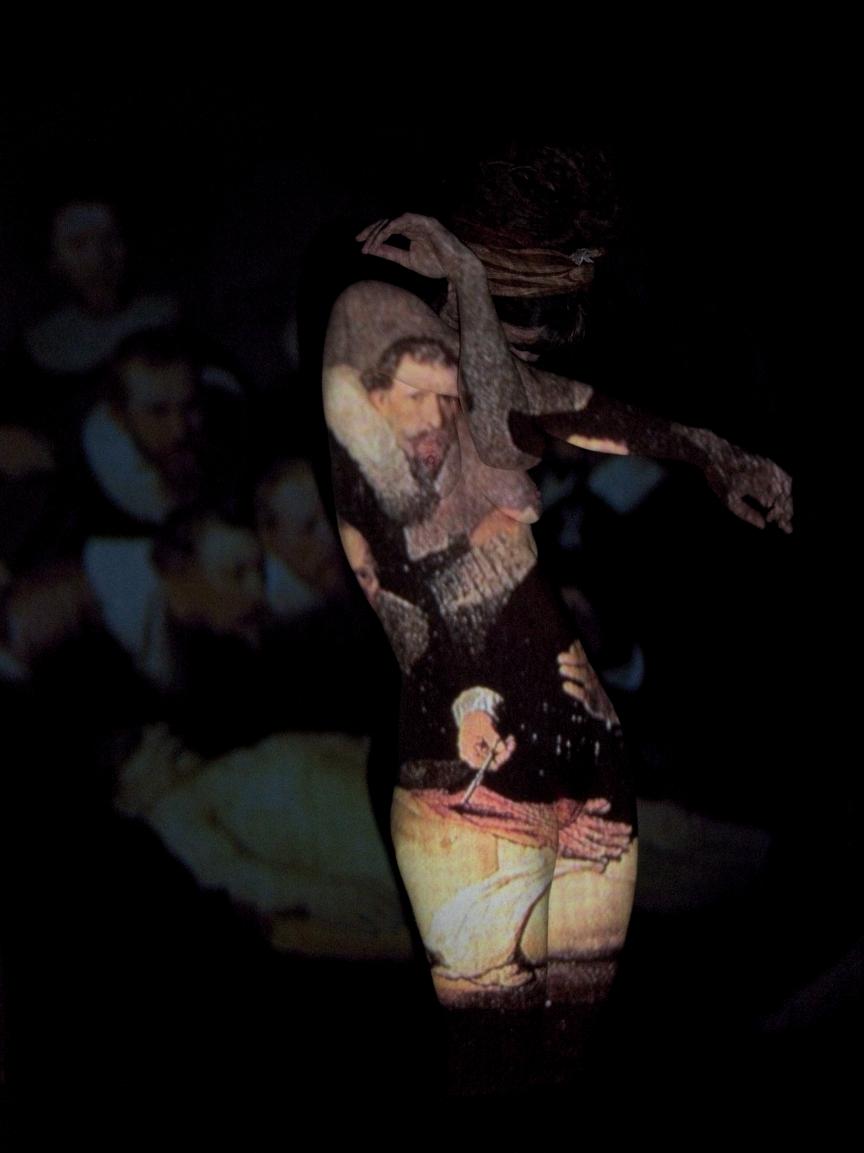

## Projecting Old Masters

This is a series of projection portraits, in which digital reproductions of Flemish and Dutch Old Master paintings were projected, using a minibeamer, onto a model in a darkened studio. The term "Old Masters" refers to eminent European artists from the Renaissance through to early modernism. For this exercise, the model saw only a small beam of light, and posed in ways that caused the light to fall upon her in different ways. The result was a random, three-dimensional combination of the model with the Old Master paintings.

For this exercise, digital copies of paintings from Rembrandt van Rijn, Johannes Vermeer, Pieter Bruegel de Oude, Peter Paul Rubens, Jan van Eyck, Jacob Jordaens, Michaelina Wautier, Auguste Rodin, Jan Steen, Hieronymus Bosch, and James Ensor were used. The model, Solivagant, comes from Belgium, so many of these were Flemish Old Masters projected onto a Flemish model.