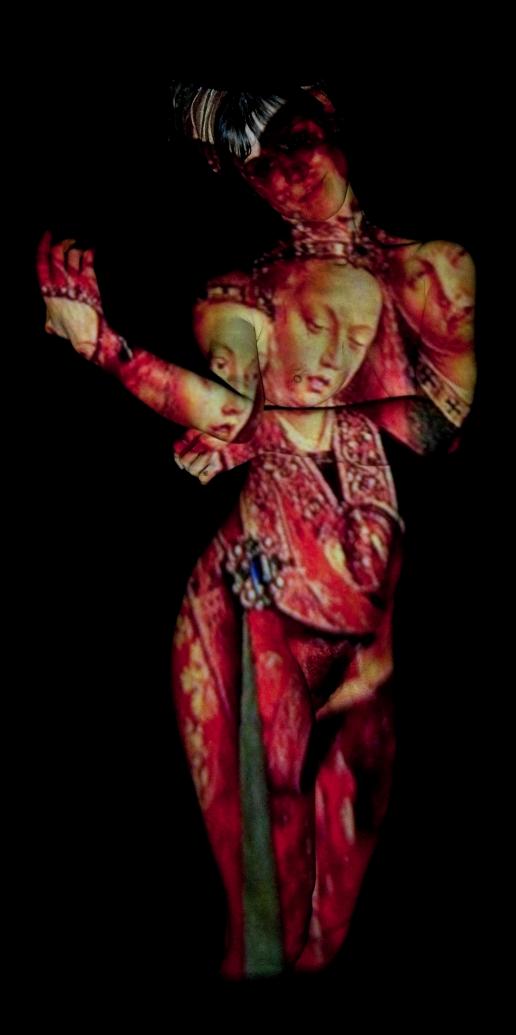

## Projecting Old Masters

This is a series of projection portraits, in which digital reproductions of Flemish and Dutch Old Master paintings were projected, using a minibeamer, onto a model in a darkened studio. The term "Old Masters" refers to eminent European artists from the Renaissance through to early modernism. For this exercise, the model saw only a small beam of light, and posed in ways that caused the light to fall upon her in different ways. The result was a random, three-dimensional combination of the model with the Old Master paintings.

For this exercise, digital copies of paintings from Rembrandt van Rijn, Johannes Vermeer, Pieter Bruegel de Oude, Peter Paul Rubens, Jan van Eyck, Jacob Jordaens, Michaelina Wautier, Auguste Rodin, Jan Steen, Hieronymus Bosch, and James Ensor were used. The model, Solivagant, comes from Belgium, so many of these were Flemish Old Masters projected onto a Flemish model.