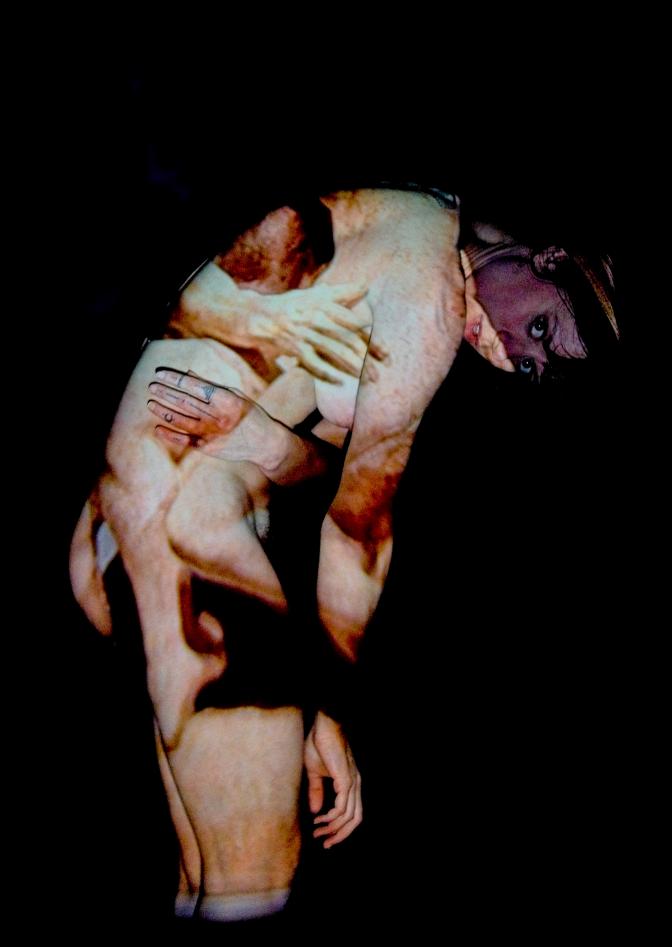

## Projecting Old Masters

This is a series of projection portraits, in which digital reproductions of Flemish and Dutch Old Master paintings were projected, using a minibeamer, onto a model in a darkened studio. The term "Old Masters" refers to eminent European artists from the Renaissance through to early modernism. For this exercise, the model saw only a small beam of light, and posed in ways that caused the light to fall upon her in different ways. The result was a random, three-dimensional combination of the model with the Old Master paintings.

For this exercise, digital copies of paintings from Rembrandt van Rijn, Johannes Vermeer, Pieter Bruegel de Oude, Peter Paul Rubens, Jan van Eyck, Jacob Jordaens, Michaelina Wautier, Auguste Rodin, Jan Steen, Hieronymus Bosch, and James Ensor were used. The model, Solivagant, comes from Belgium, so many of these were Flemish Old Masters projected onto a Flemish model.