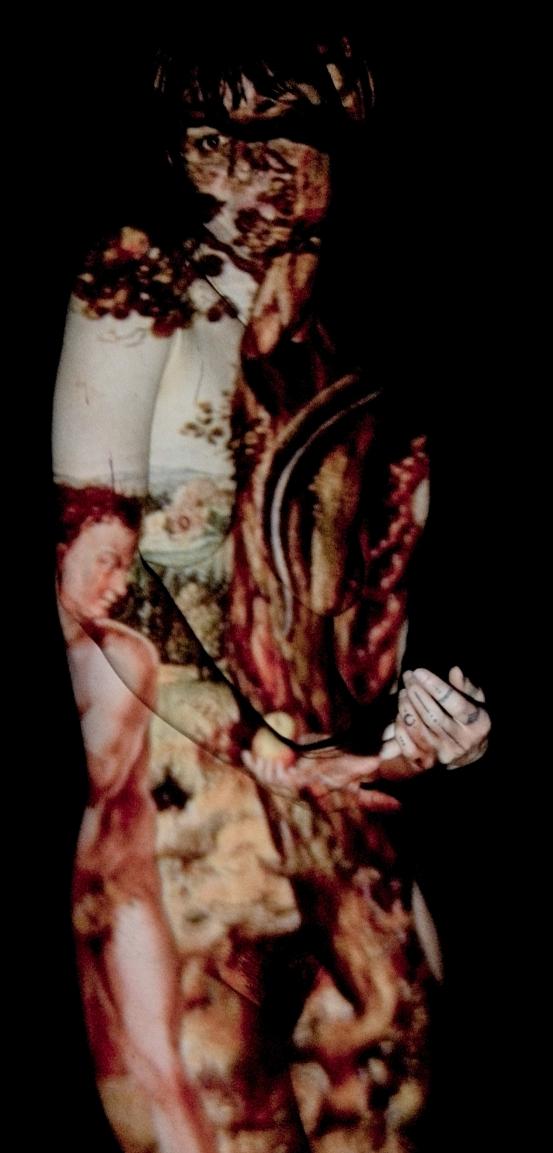

## Projecting Old Masters

This is a series of projection portraits, in which digital reproductions of Flemish and Dutch Old Master paintings were projected, using a minibeamer, onto a model in a darkened studio. The term "Old Masters" refers to eminent European artists from the Renaissance through to early modernism. For this exercise, the model saw only a small beam of light, and posed in ways that caused the light to fall upon her in different ways. The result was a random, three-dimensional combination of the model with the Old Master paintings.

For this exercise, digital copies of paintings from Rembrandt van Rijn, Johannes Vermeer, Pieter Bruegel de Oude, Peter Paul Rubens, Jan van Eyck, Jacob Jordaens, Michaelina Wautier, Auguste Rodin, Jan Steen, Hieronymus Bosch, and James Ensor were used. The model, Solivagant, comes from Belgium, so many of these were Flemish Old Masters projected onto a Flemish model.