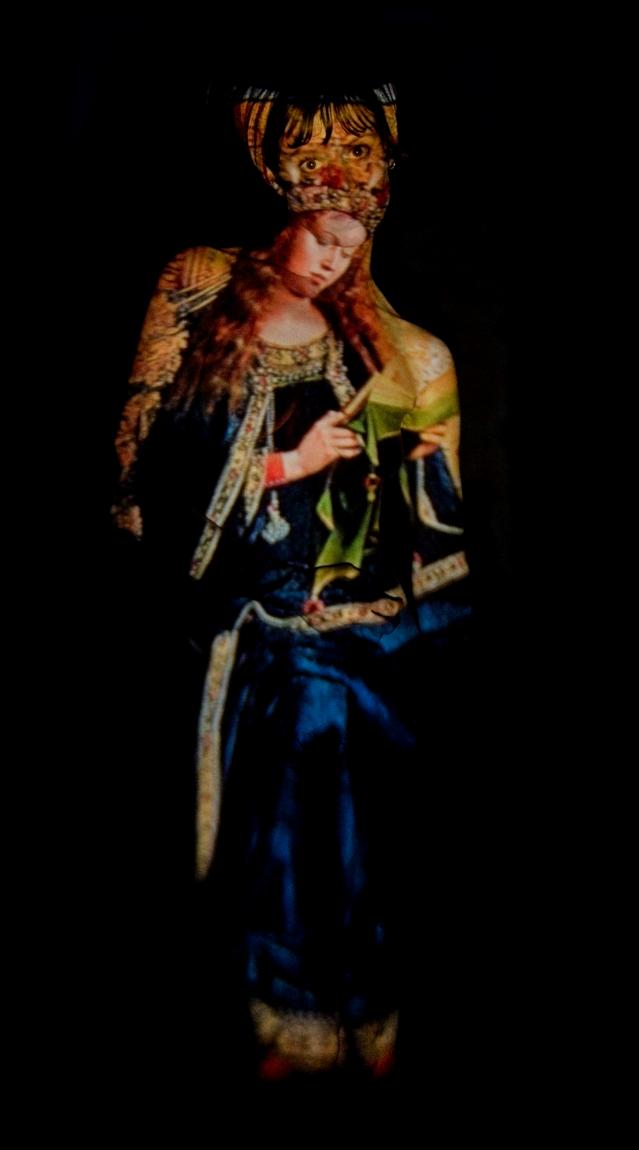

## Projecting Old Masters

This is a series of projection portraits, in which digital reproductions of Flemish and Dutch Old Master paintings were projected, using a minibeamer, onto a model in a darkened studio. The term "Old Masters" refers to eminent European artists from the Renaissance through to early modernism. For this exercise, the model saw only a small beam of light, and posed in ways that caused the light to fall upon her in different ways. The result was a random, three-dimensional combination of the model with the Old Master paintings.

For this exercise, digital copies of paintings from Rembrandt van Rijn, Johannes Vermeer, Pieter Bruegel de Oude, Peter Paul Rubens, Jan van Eyck, Jacob Jordaens, Michaelina Wautier, Auguste Rodin, Jan Steen, Hieronymus Bosch, and James Ensor were used. The model, Solivagant, comes from Belgium, so many of these were Flemish Old Masters projected onto a Flemish model.