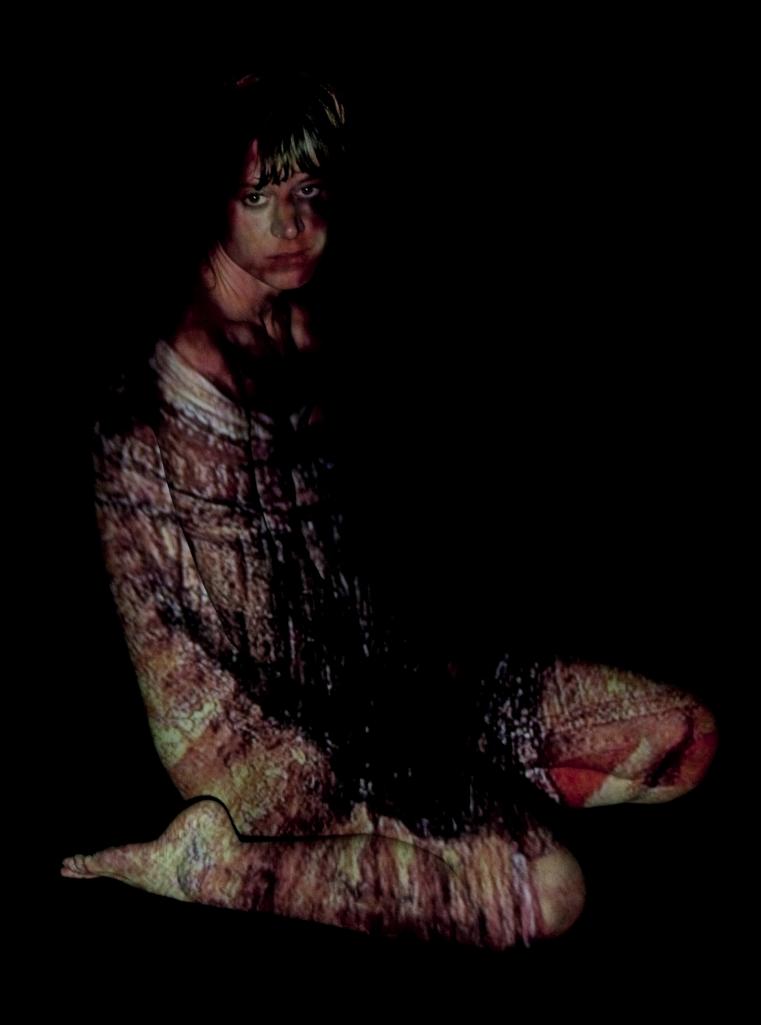

## Projecting Old Masters

This is a series of projection portraits, in which digital reproductions of Flemish and Dutch Old Master paintings were projected, using a minibeamer, onto a model in a darkened studio. The term "Old Masters" refers to eminent European artists from the Renaissance through to early modernism. For this exercise, the model saw only a small beam of light, and posed in ways that caused the light to fall upon her in different ways. The result was a random, three-dimensional combination of the model with the Old Master paintings.

For this exercise, digital copies of paintings from Rembrandt van Rijn, Johannes Vermeer, Pieter Bruegel de Oude, Peter Paul Rubens, Jan van Eyck, Jacob Jordaens, Michaelina Wautier, Auguste Rodin, Jan Steen, Hieronymus Bosch, and James Ensor were used. The model, Solivagant, comes from Belgium, so many of these were Flemish Old Masters projected onto a Flemish model.