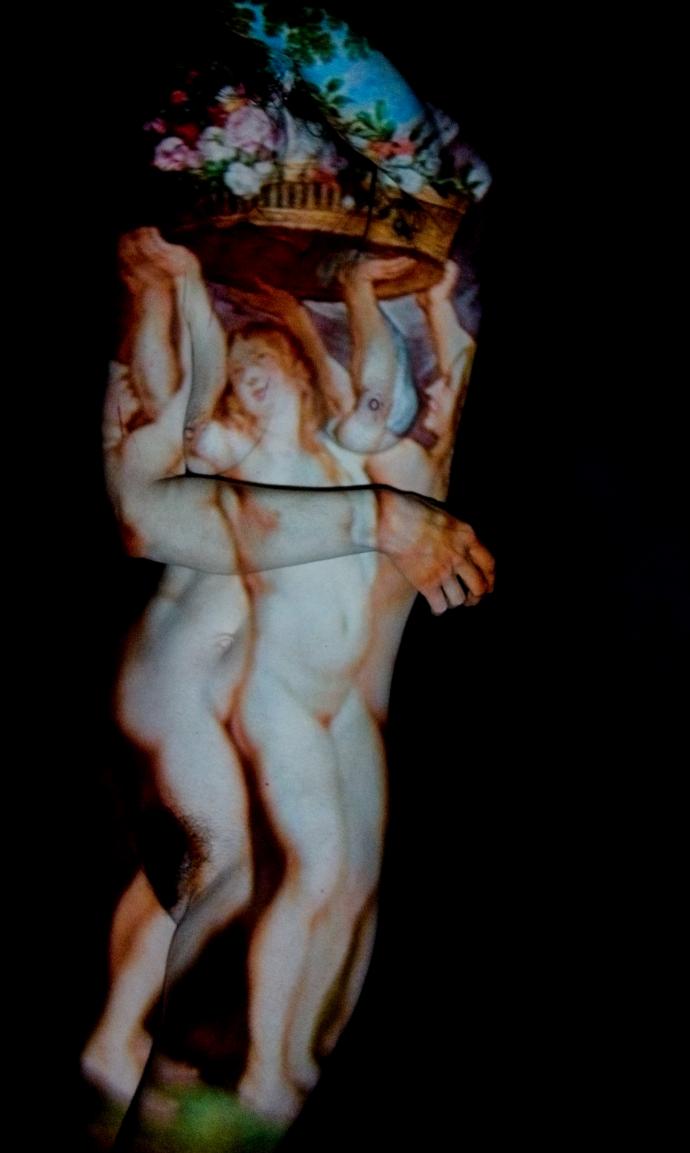

## Projecting Old Masters

This is a series of projection portraits, in which digital reproductions of Flemish and Dutch Old Master paintings were projected, using a minibeamer, onto a model in a darkened studio. The term "Old Masters" refers to eminent European artists from the Renaissance through to early modernism. For this exercise, the model saw only a small beam of light, and posed in ways that caused the light to fall upon her in different ways. The result was a random, three-dimensional combination of the model with the Old Master paintings.

For this exercise, digital copies of paintings from Rembrandt van Rijn, Johannes Vermeer, Pieter Bruegel de Oude, Peter Paul Rubens, Jan van Eyck, Jacob Jordaens, Michaelina Wautier, Auguste Rodin, Jan Steen, Hieronymus Bosch, and James Ensor were used. The model, Solivagant, comes from Belgium, so many of these were Flemish Old Masters projected onto a Flemish model.