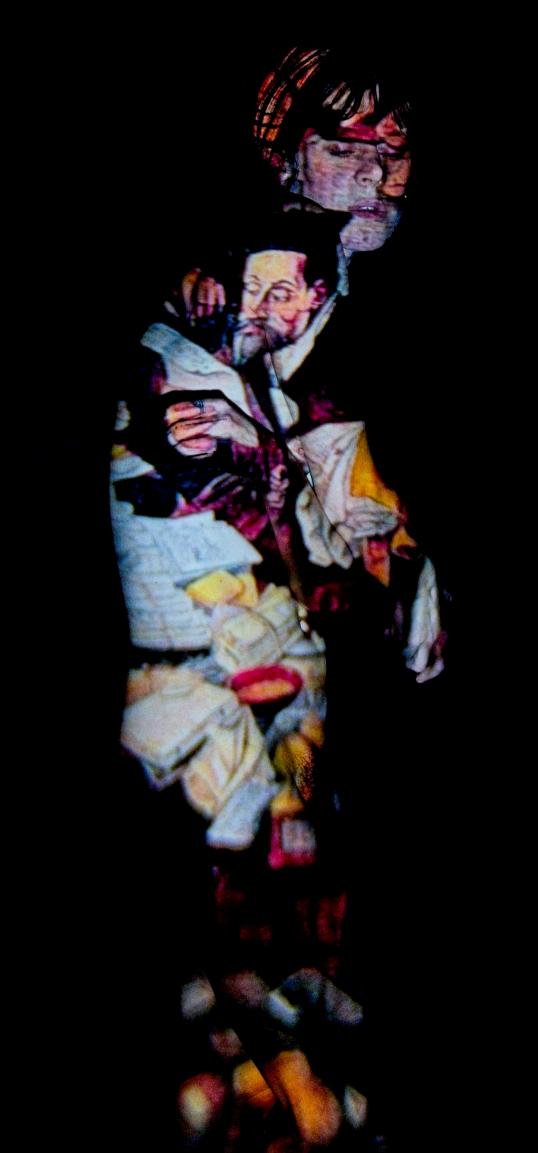

## Projecting Old Masters

This is a series of projection portraits, in which digital reproductions of Flemish and Dutch Old Master paintings were projected, using a minibeamer, onto a model in a darkened studio. The term "Old Masters" refers to eminent European artists from the Renaissance through to early modernism. For this exercise, the model saw only a small beam of light, and posed in ways that caused the light to fall upon her in different ways. The result was a random, three-dimensional combination of the model with the Old Master paintings.

For this exercise, digital copies of paintings from Rembrandt van Rijn, Johannes Vermeer, Pieter Bruegel de Oude, Peter Paul Rubens, Jan van Eyck, Jacob Jordaens, Michaelina Wautier, Auguste Rodin, Jan Steen, Hieronymus Bosch, and James Ensor were used. The model, Solivagant, comes from Belgium, so many of these were Flemish Old Masters projected onto a Flemish model.