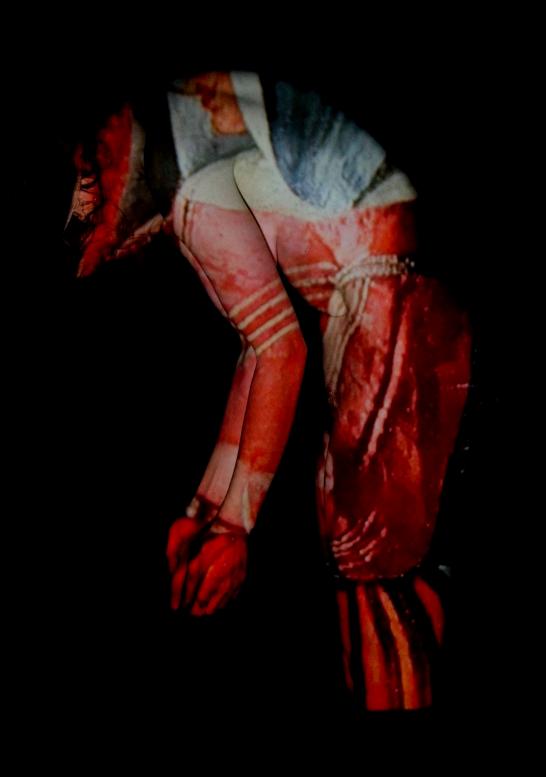

## Projecting Old Masters

This is a series of projection portraits, in which digital reproductions of Flemish and Dutch Old Master paintings were projected, using a minibeamer, onto a model in a darkened studio. The term "Old Masters" refers to eminent European artists from the Renaissance through to early modernism. For this exercise, the model saw only a small beam of light, and posed in ways that caused the light to fall upon her in different ways. The result was a random, three-dimensional combination of the model with the Old Master paintings.

For this exercise, digital copies of paintings from Rembrandt van Rijn, Johannes Vermeer, Pieter Bruegel de Oude, Peter Paul Rubens, Jan van Eyck, Jacob Jordaens, Michaelina Wautier, Auguste Rodin, Jan Steen, Hieronymus Bosch, and James Ensor were used. The model, Solivagant, comes from Belgium, so many of these were Flemish Old Masters projected onto a Flemish model.