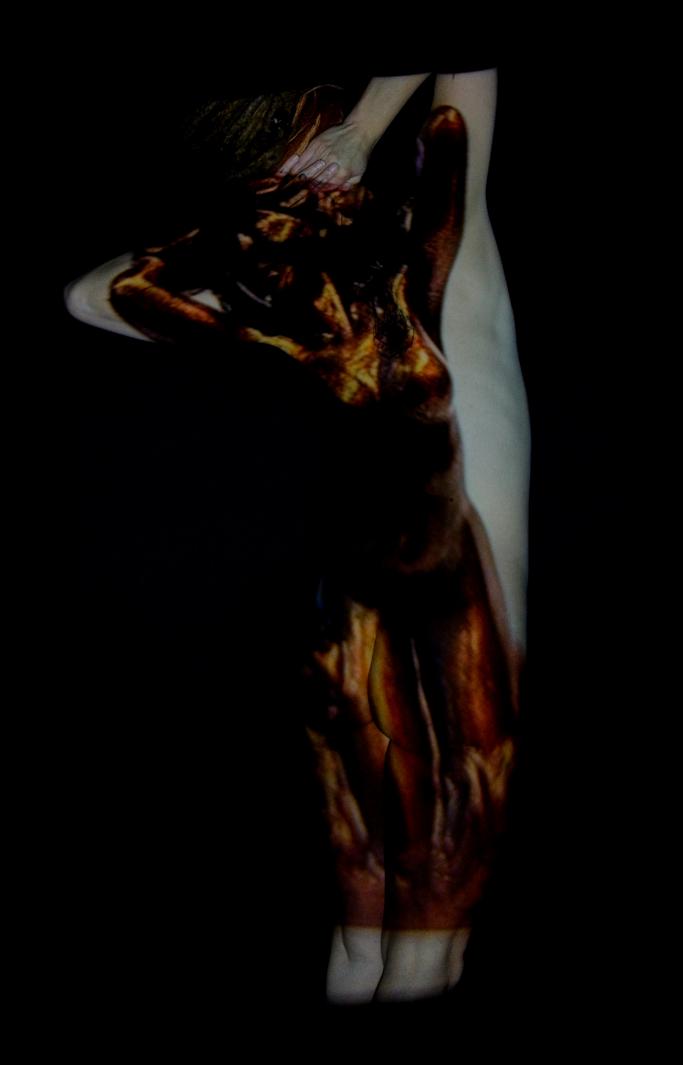

## Projecting Old Masters

This is a series of projection portraits, in which digital reproductions of Flemish and Dutch Old Master paintings were projected, using a minibeamer, onto a model in a darkened studio. The term "Old Masters" refers to eminent European artists from the Renaissance through to early modernism. For this exercise, the model saw only a small beam of light, and posed in ways that caused the light to fall upon her in different ways. The result was a random, three-dimensional combination of the model with the Old Master paintings.

For this exercise, digital copies of paintings from Rembrandt van Rijn, Johannes Vermeer, Pieter Bruegel de Oude, Peter Paul Rubens, Jan van Eyck, Jacob Jordaens, Michaelina Wautier, Auguste Rodin, Jan Steen, Hieronymus Bosch, and James Ensor were used. The model, Solivagant, comes from Belgium, so many of these were Flemish Old Masters projected onto a Flemish model.