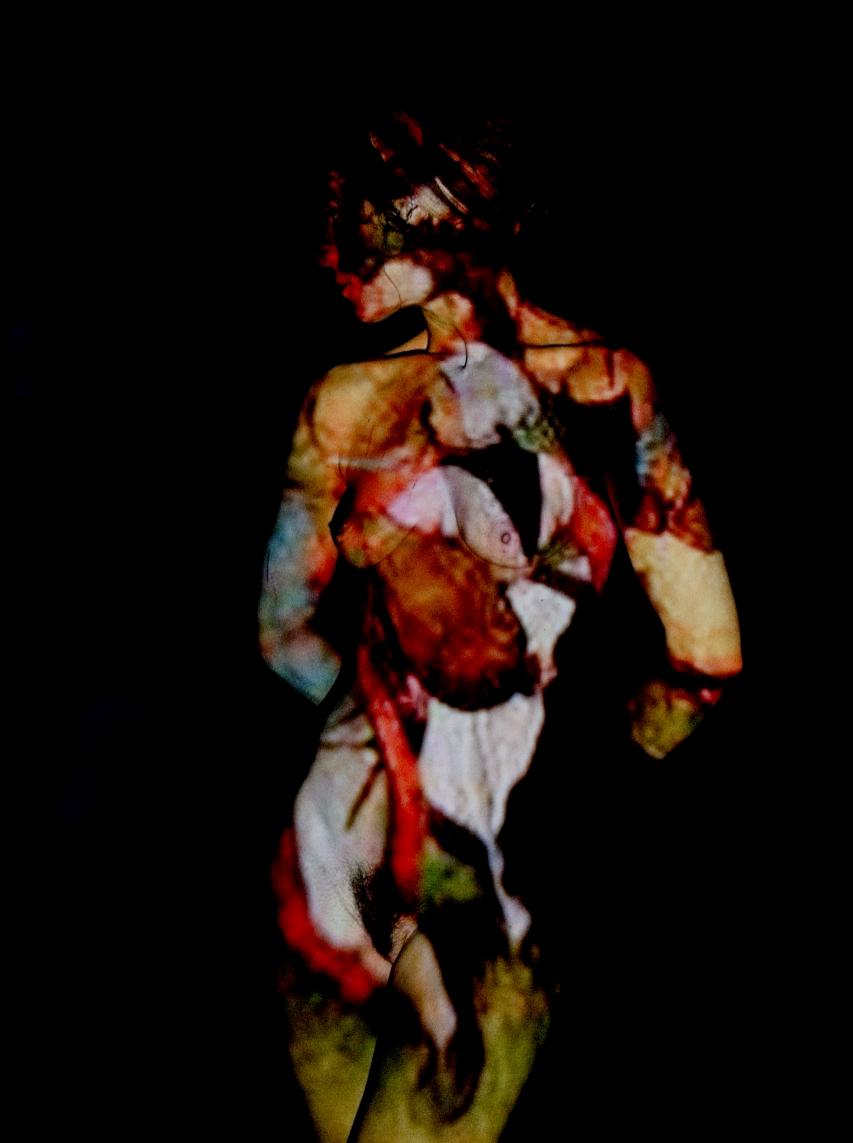

## Projecting Old Masters

This is a series of projection portraits, in which digital reproductions of Flemish and Dutch Old Master paintings were projected, using a minibeamer, onto a model in a darkened studio. The term "Old Masters" refers to eminent European artists from the Renaissance through to early modernism. For this exercise, the model saw only a small beam of light, and posed in ways that caused the light to fall upon her in different ways. The result was a random, three-dimensional combination of the model with the Old Master paintings.

For this exercise, digital copies of paintings from Rembrandt van Rijn, Johannes Vermeer, Pieter Bruegel de Oude, Peter Paul Rubens, Jan van Eyck, Jacob Jordaens, Michaelina Wautier, Auguste Rodin, Jan Steen, Hieronymus Bosch, and James Ensor were used. The model, Solivagant, comes from Belgium, so many of these were Flemish Old Masters projected onto a Flemish model.