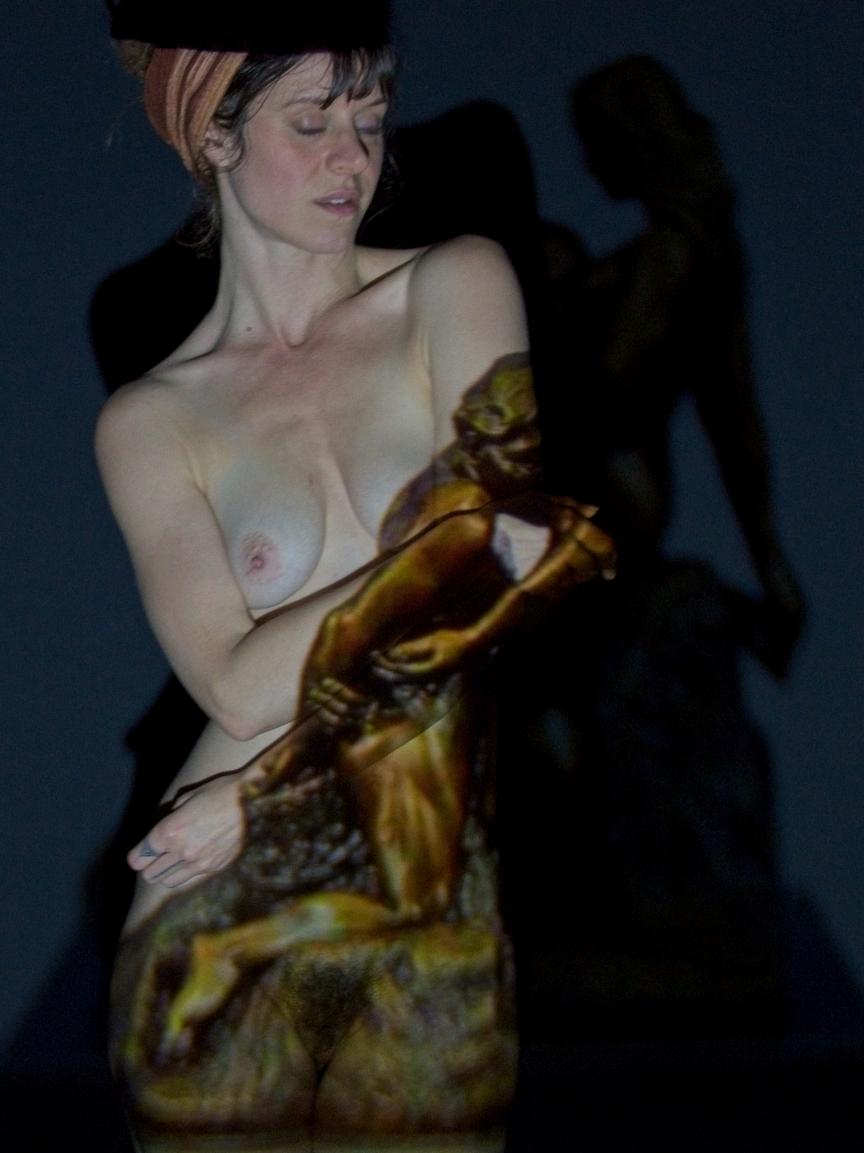

## Projecting Old Masters

This is a series of projection portraits, in which digital reproductions of Flemish and Dutch Old Master paintings were projected, using a minibeamer, onto a model in a darkened studio. The term "Old Masters" refers to eminent European artists from the Renaissance through to early modernism. For this exercise, the model saw only a small beam of light, and posed in ways that caused the light to fall upon her in different ways. The result was a random, three-dimensional combination of the model with the Old Master paintings.

For this exercise, digital copies of paintings from Rembrandt van Rijn, Johannes Vermeer, Pieter Bruegel de Oude, Peter Paul Rubens, Jan van Eyck, Jacob Jordaens, Michaelina Wautier, Auguste Rodin, Jan Steen, Hieronymus Bosch, and James Ensor were used. The model, Solivagant, comes from Belgium, so many of these were Flemish Old Masters projected onto a Flemish model.