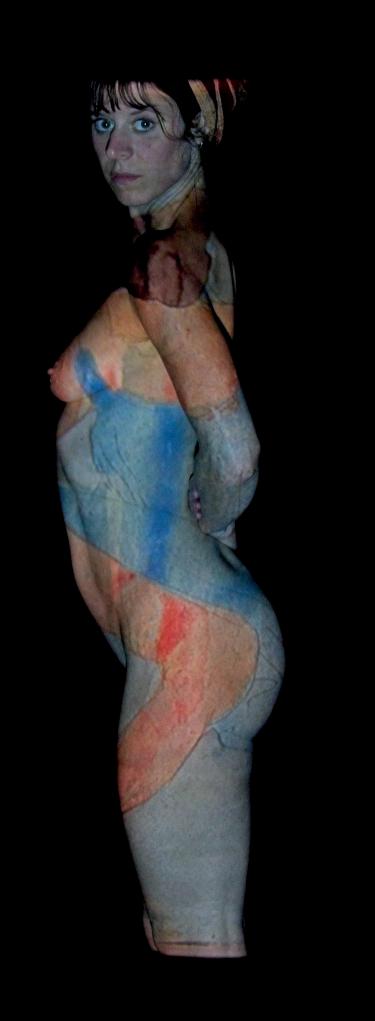

## Projecting Old Masters

This is a series of projection portraits, in which digital reproductions of Flemish and Dutch Old Master paintings were projected, using a minibeamer, onto a model in a darkened studio. The term "Old Masters" refers to eminent European artists from the Renaissance through to early modernism. For this exercise, the model saw only a small beam of light, and posed in ways that caused the light to fall upon her in different ways. The result was a random, three-dimensional combination of the model with the Old Master paintings.

For this exercise, digital copies of paintings from Rembrandt van Rijn, Johannes Vermeer, Pieter Bruegel de Oude, Peter Paul Rubens, Jan van Eyck, Jacob Jordaens, Michaelina Wautier, Auguste Rodin, Jan Steen, Hieronymus Bosch, and James Ensor were used. The model, Solivagant, comes from Belgium, so many of these were Flemish Old Masters projected onto a Flemish model.