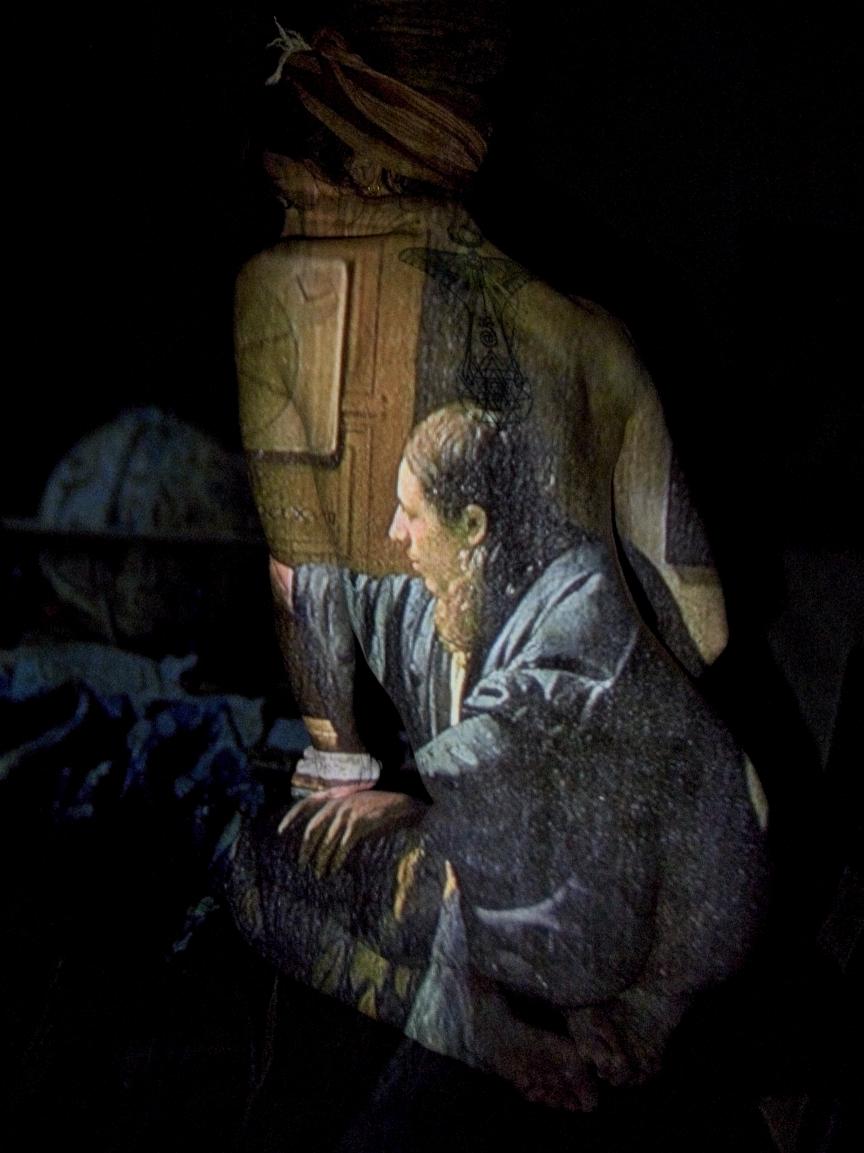

## Projecting Old Masters

This is a series of projection portraits, in which digital reproductions of Flemish and Dutch Old Master paintings were projected, using a minibeamer, onto a model in a darkened studio. The term "Old Masters" refers to eminent European artists from the Renaissance through to early modernism. For this exercise, the model saw only a small beam of light, and posed in ways that caused the light to fall upon her in different ways. The result was a random, three-dimensional combination of the model with the Old Master paintings.

For this exercise, digital copies of paintings from Rembrandt van Rijn, Johannes Vermeer, Pieter Bruegel de Oude, Peter Paul Rubens, Jan van Eyck, Jacob Jordaens, Michaelina Wautier, Auguste Rodin, Jan Steen, Hieronymus Bosch, and James Ensor were used. The model, Solivagant, comes from Belgium, so many of these were Flemish Old Masters projected onto a Flemish model.