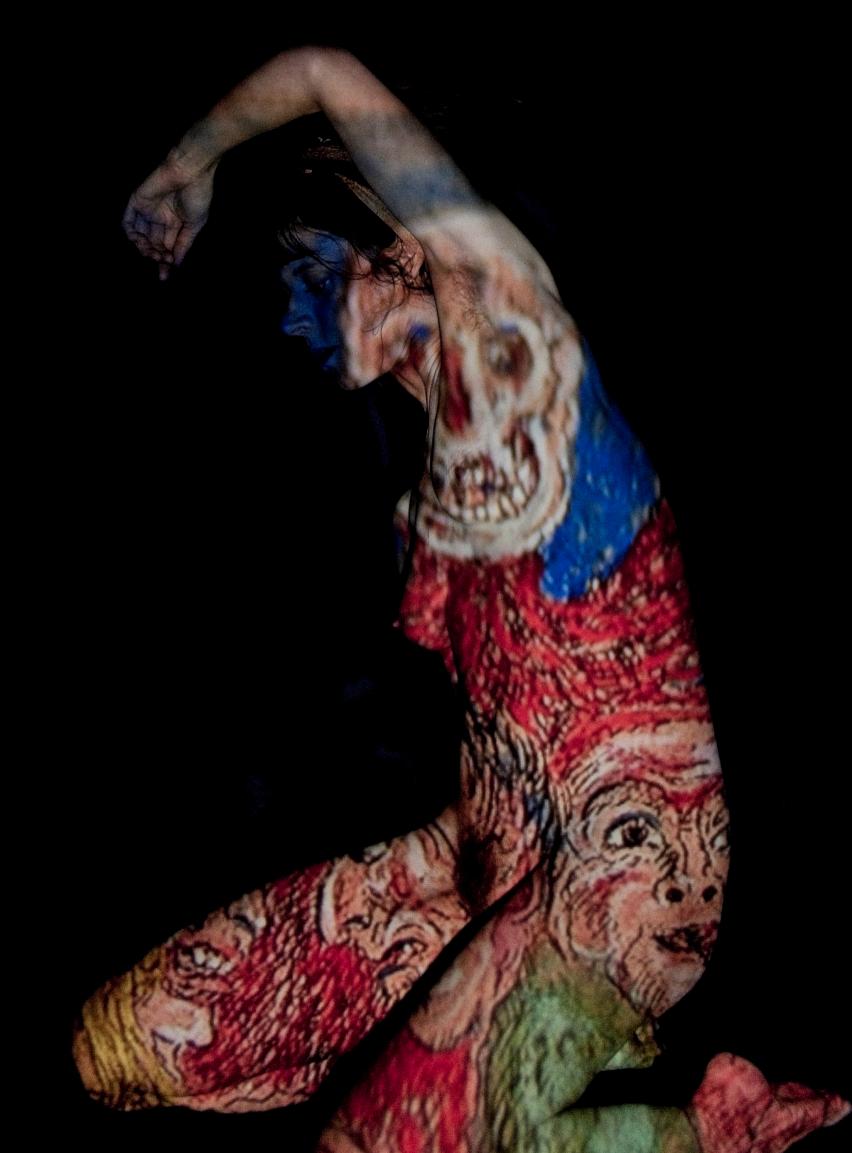

## Projecting Old Masters

This is a series of projection portraits, in which digital reproductions of Flemish and Dutch Old Master paintings were projected, using a minibeamer, onto a model in a darkened studio. The term "Old Masters" refers to eminent European artists from the Renaissance through to early modernism. For this exercise, the model saw only a small beam of light, and posed in ways that caused the light to fall upon her in different ways. The result was a random, three-dimensional combination of the model with the Old Master paintings.

For this exercise, digital copies of paintings from Rembrandt van Rijn, Johannes Vermeer, Pieter Bruegel de Oude, Peter Paul Rubens, Jan van Eyck, Jacob Jordaens, Michaelina Wautier, Auguste Rodin, Jan Steen, Hieronymus Bosch, and James Ensor were used. The model, Solivagant, comes from Belgium, so many of these were Flemish Old Masters projected onto a Flemish model.