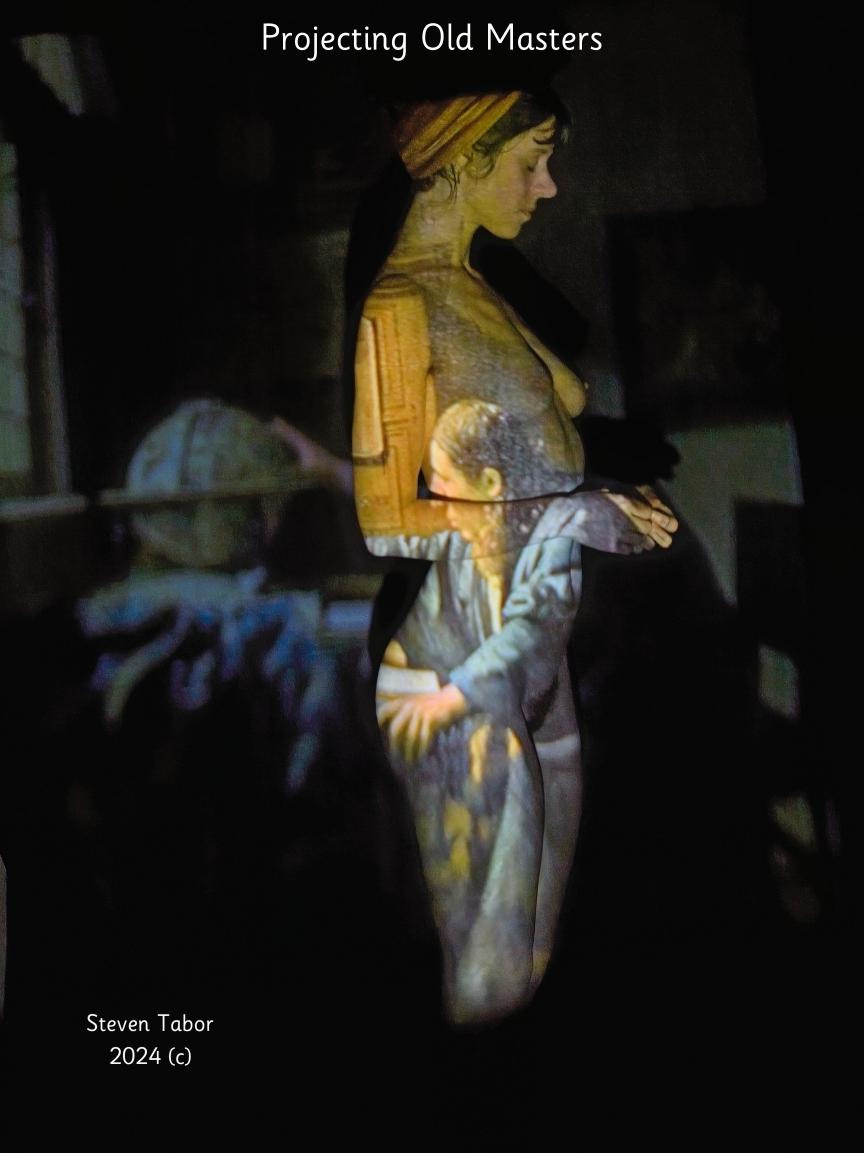

## Projecting Old Masters

This is a series of projection portraits, in which digital reproductions of Flemish and Dutch Old Master paintings were projected, using a minibeamer, onto a model in a darkened studio. The term "Old Masters" refers to eminent European artists from the Renaissance through to early modernism. For this exercise, the model saw only a small beam of light, and posed in ways that caused the light to fall upon her in different ways. The result was a random, three-dimensional combination of the model with the Old Master paintings.

For this exercise, digital copies of paintings from Rembrandt van Rijn, Johannes Vermeer, Pieter Bruegel de Oude, Peter Paul Rubens, Jan van Eyck, Jacob Jordaens, Michaelina Wautier, Auguste Rodin, Jan Steen, Hieronymus Bosch, and James Ensor were used. The model, Solivagant, comes from Belgium, so many of these were Flemish Old Masters projected onto a Flemish model.