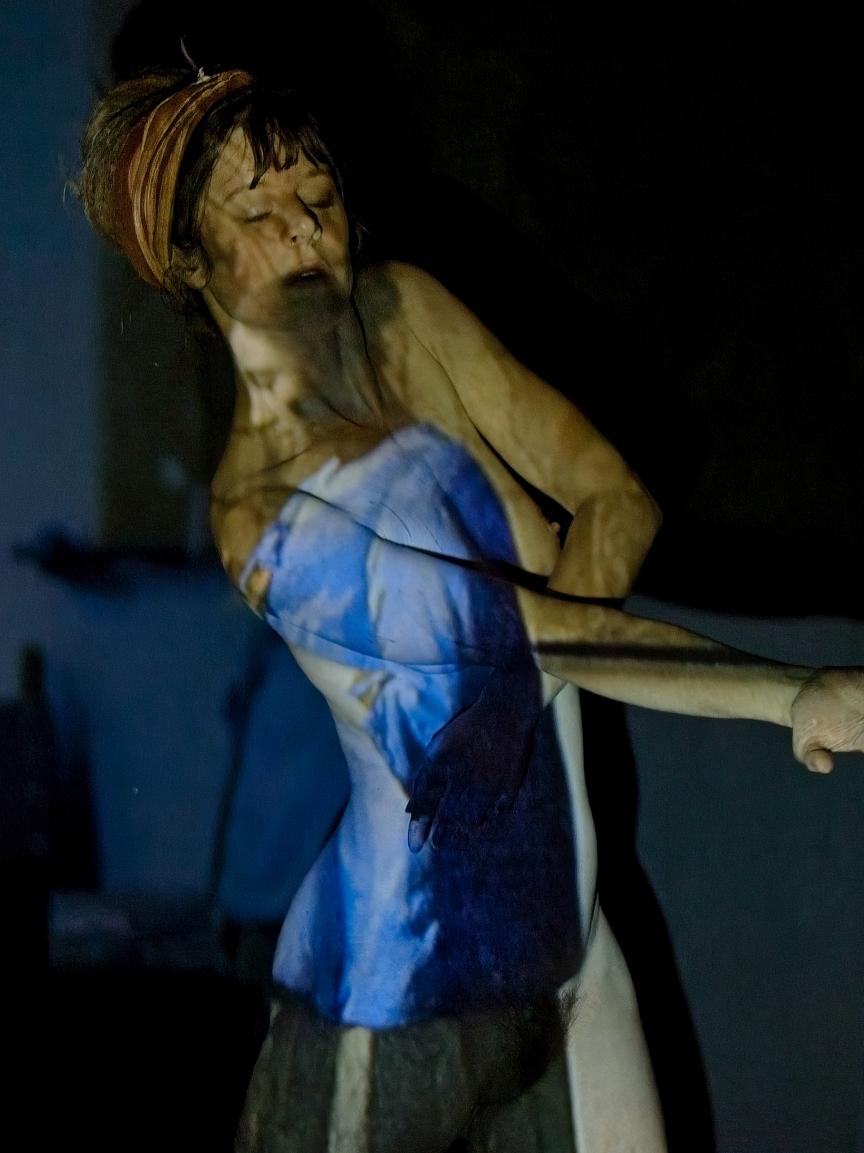

## Projecting Old Masters

This is a series of projection portraits, in which digital reproductions of Flemish and Dutch Old Master paintings were projected, using a minibeamer, onto a model in a darkened studio. The term "Old Masters" refers to eminent European artists from the Renaissance through to early modernism. For this exercise, the model saw only a small beam of light, and posed in ways that caused the light to fall upon her in different ways. The result was a random, three-dimensional combination of the model with the Old Master paintings.

For this exercise, digital copies of paintings from Rembrandt van Rijn, Johannes Vermeer, Pieter Bruegel de Oude, Peter Paul Rubens, Jan van Eyck, Jacob Jordaens, Michaelina Wautier, Auguste Rodin, Jan Steen, Hieronymus Bosch, and James Ensor were used. The model, Solivagant, comes from Belgium, so many of these were Flemish Old Masters projected onto a Flemish model.