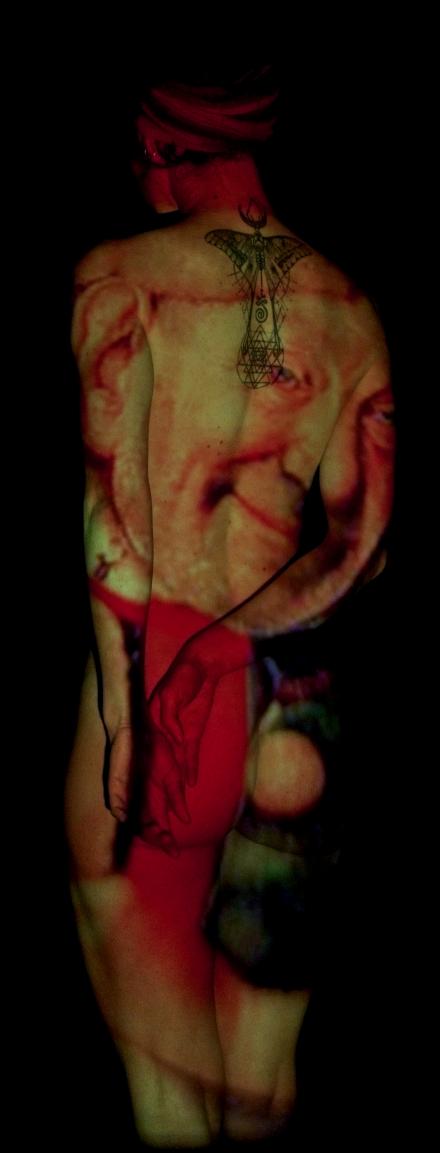

## Projecting Old Masters

This is a series of projection portraits, in which digital reproductions of Flemish and Dutch Old Master paintings were projected, using a minibeamer, onto a model in a darkened studio. The term "Old Masters" refers to eminent European artists from the Renaissance through to early modernism. For this exercise, the model saw only a small beam of light, and posed in ways that caused the light to fall upon her in different ways. The result was a random, three-dimensional combination of the model with the Old Master paintings.

For this exercise, digital copies of paintings from Rembrandt van Rijn, Johannes Vermeer, Pieter Bruegel de Oude, Peter Paul Rubens, Jan van Eyck, Jacob Jordaens, Michaelina Wautier, Auguste Rodin, Jan Steen, Hieronymus Bosch, and James Ensor were used. The model, Solivagant, comes from Belgium, so many of these were Flemish Old Masters projected onto a Flemish model.