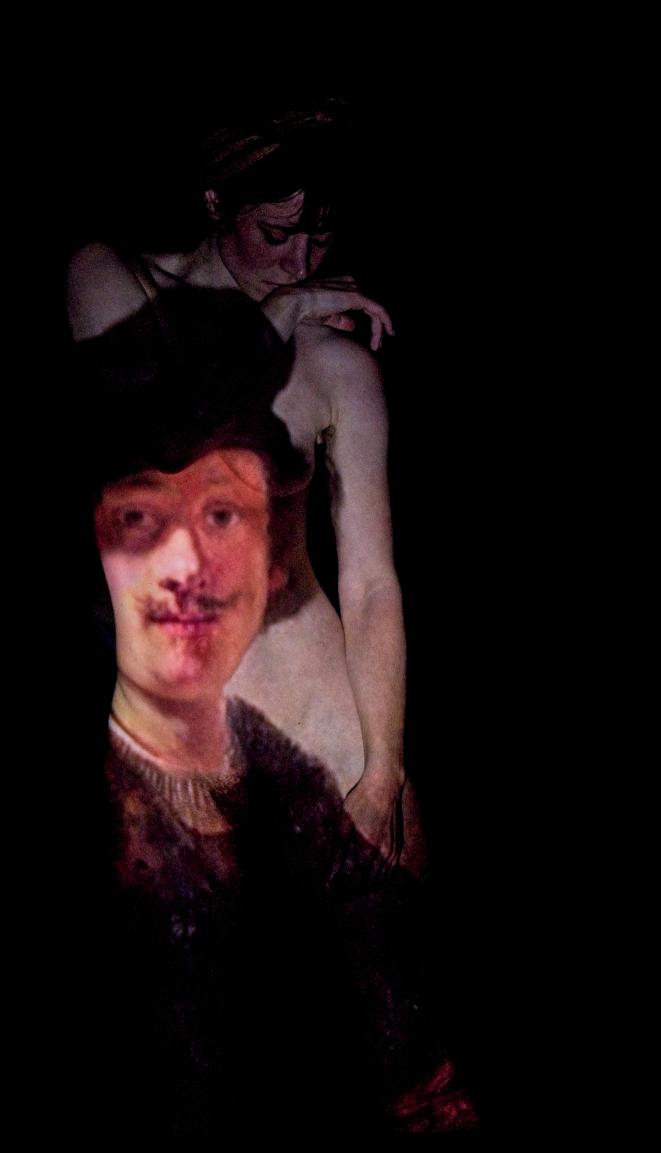

## Projecting Old Masters

This is a series of projection portraits, in which digital reproductions of Flemish and Dutch Old Master paintings were projected, using a minibeamer, onto a model in a darkened studio. The term "Old Masters" refers to eminent European artists from the Renaissance through to early modernism. For this exercise, the model saw only a small beam of light, and posed in ways that caused the light to fall upon her in different ways. The result was a random, three-dimensional combination of the model with the Old Master paintings.

For this exercise, digital copies of paintings from Rembrandt van Rijn, Johannes Vermeer, Pieter Bruegel de Oude, Peter Paul Rubens, Jan van Eyck, Jacob Jordaens, Michaelina Wautier, Auguste Rodin, Jan Steen, Hieronymus Bosch, and James Ensor were used. The model, Solivagant, comes from Belgium, so many of these were Flemish Old Masters projected onto a Flemish model.