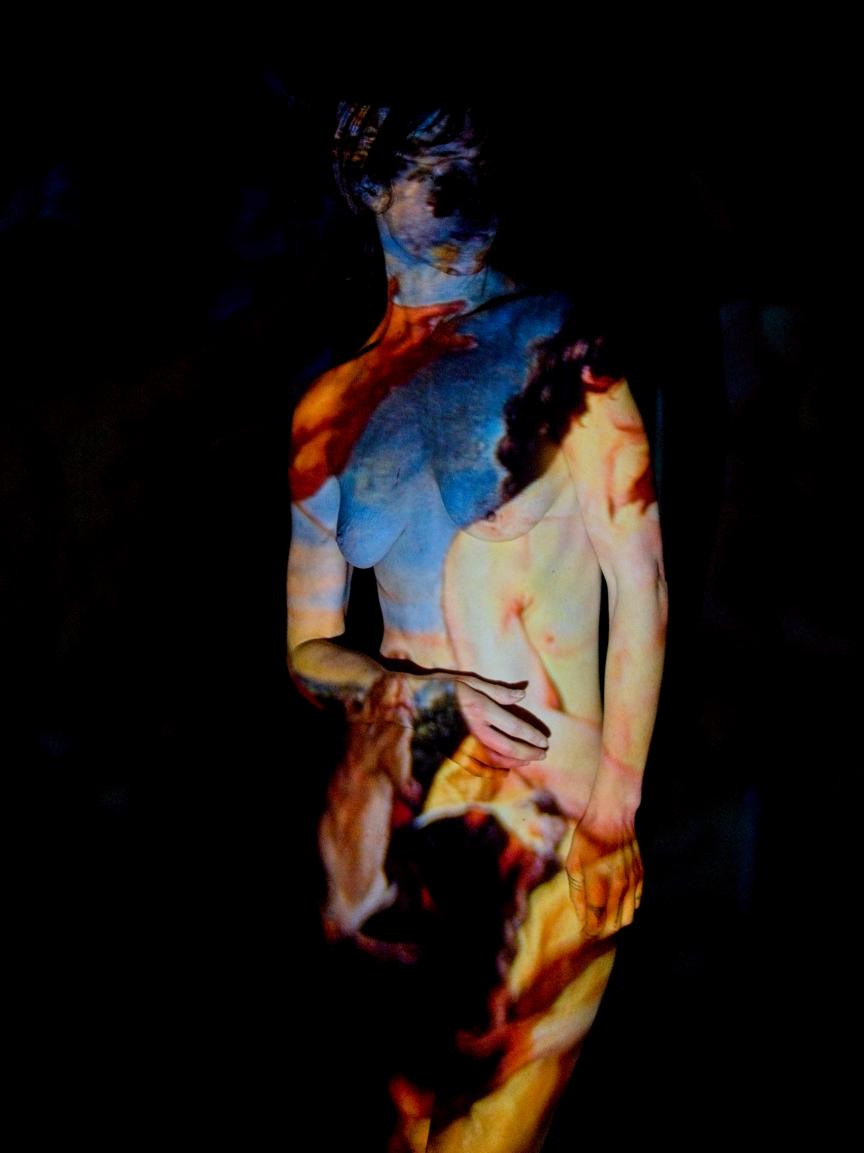

## Projecting Old Masters

This is a series of projection portraits, in which digital reproductions of Flemish and Dutch Old Master paintings were projected, using a minibeamer, onto a model in a darkened studio. The term "Old Masters" refers to eminent European artists from the Renaissance through to early modernism. For this exercise, the model saw only a small beam of light, and posed in ways that caused the light to fall upon her in different ways. The result was a random, three-dimensional combination of the model with the Old Master paintings.

For this exercise, digital copies of paintings from Rembrandt van Rijn, Johannes Vermeer, Pieter Bruegel de Oude, Peter Paul Rubens, Jan van Eyck, Jacob Jordaens, Michaelina Wautier, Auguste Rodin, Jan Steen, Hieronymus Bosch, and James Ensor were used. The model, Solivagant, comes from Belgium, so many of these were Flemish Old Masters projected onto a Flemish model.