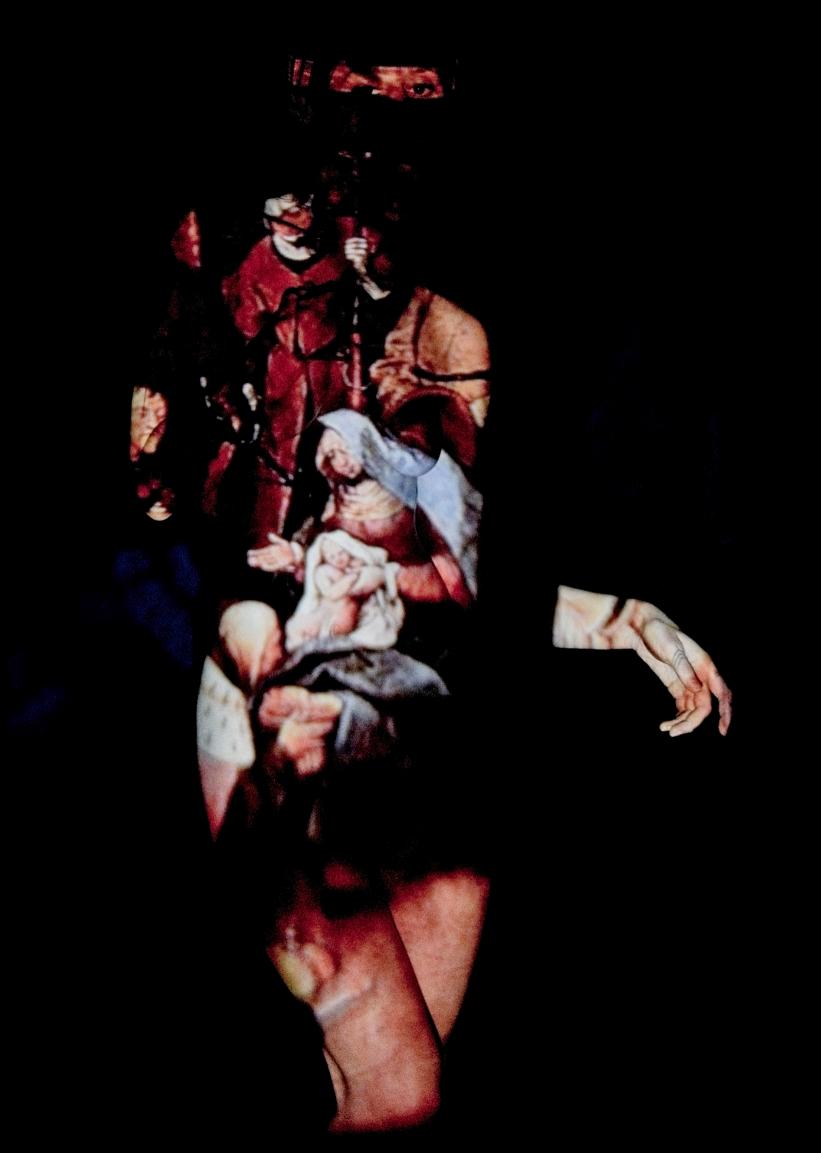

## Projecting Old Masters

This is a series of projection portraits, in which digital reproductions of Flemish and Dutch Old Master paintings were projected, using a minibeamer, onto a model in a darkened studio. The term "Old Masters" refers to eminent European artists from the Renaissance through to early modernism. For this exercise, the model saw only a small beam of light, and posed in ways that caused the light to fall upon her in different ways. The result was a random, three-dimensional combination of the model with the Old Master paintings.

For this exercise, digital copies of paintings from Rembrandt van Rijn, Johannes Vermeer, Pieter Bruegel de Oude, Peter Paul Rubens, Jan van Eyck, Jacob Jordaens, Michaelina Wautier, Auguste Rodin, Jan Steen, Hieronymus Bosch, and James Ensor were used. The model, Solivagant, comes from Belgium, so many of these were Flemish Old Masters projected onto a Flemish model.