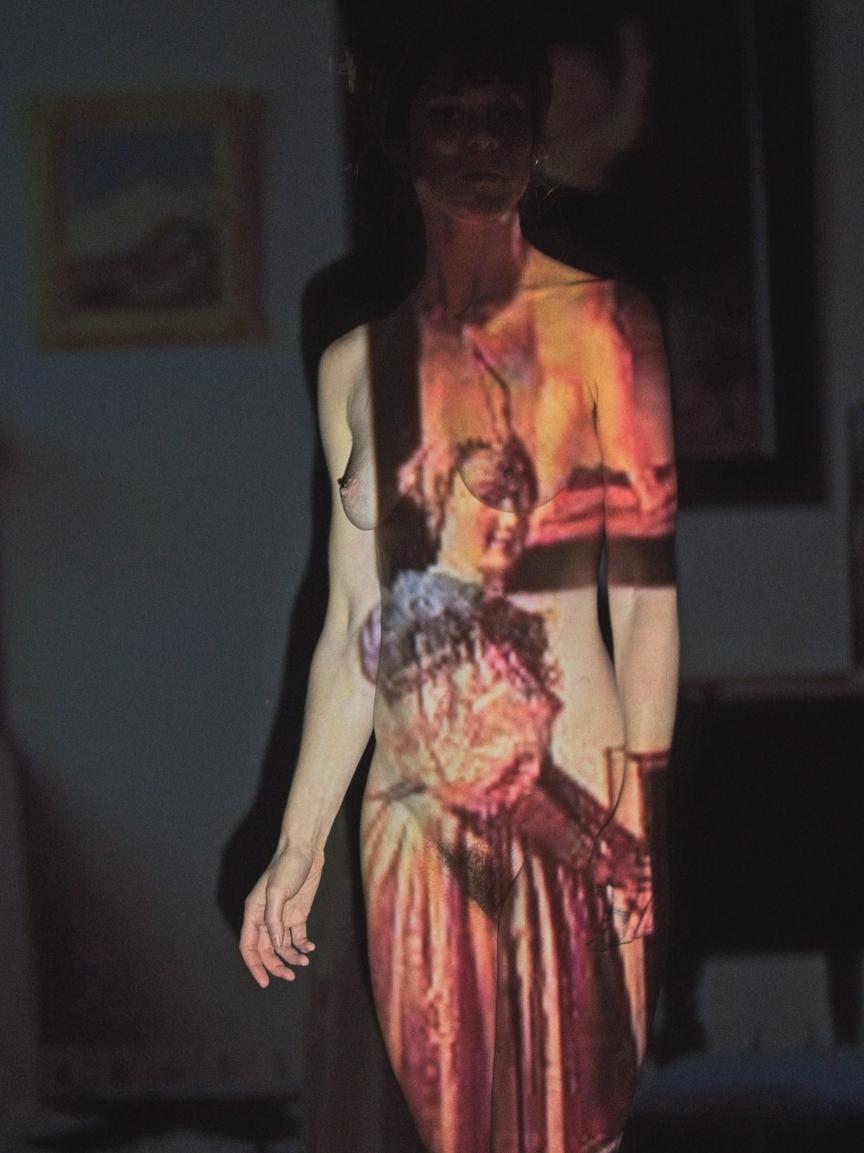

## Projecting Old Masters

This is a series of projection portraits, in which digital reproductions of Flemish and Dutch Old Master paintings were projected, using a minibeamer, onto a model in a darkened studio. The term "Old Masters" refers to eminent European artists from the Renaissance through to early modernism. For this exercise, the model saw only a small beam of light, and posed in ways that caused the light to fall upon her in different ways. The result was a random, three-dimensional combination of the model with the Old Master paintings.

For this exercise, digital copies of paintings from Rembrandt van Rijn, Johannes Vermeer, Pieter Bruegel de Oude, Peter Paul Rubens, Jan van Eyck, Jacob Jordaens, Michaelina Wautier, Auguste Rodin, Jan Steen, Hieronymus Bosch, and James Ensor were used. The model, Solivagant, comes from Belgium, so many of these were Flemish Old Masters projected onto a Flemish model.