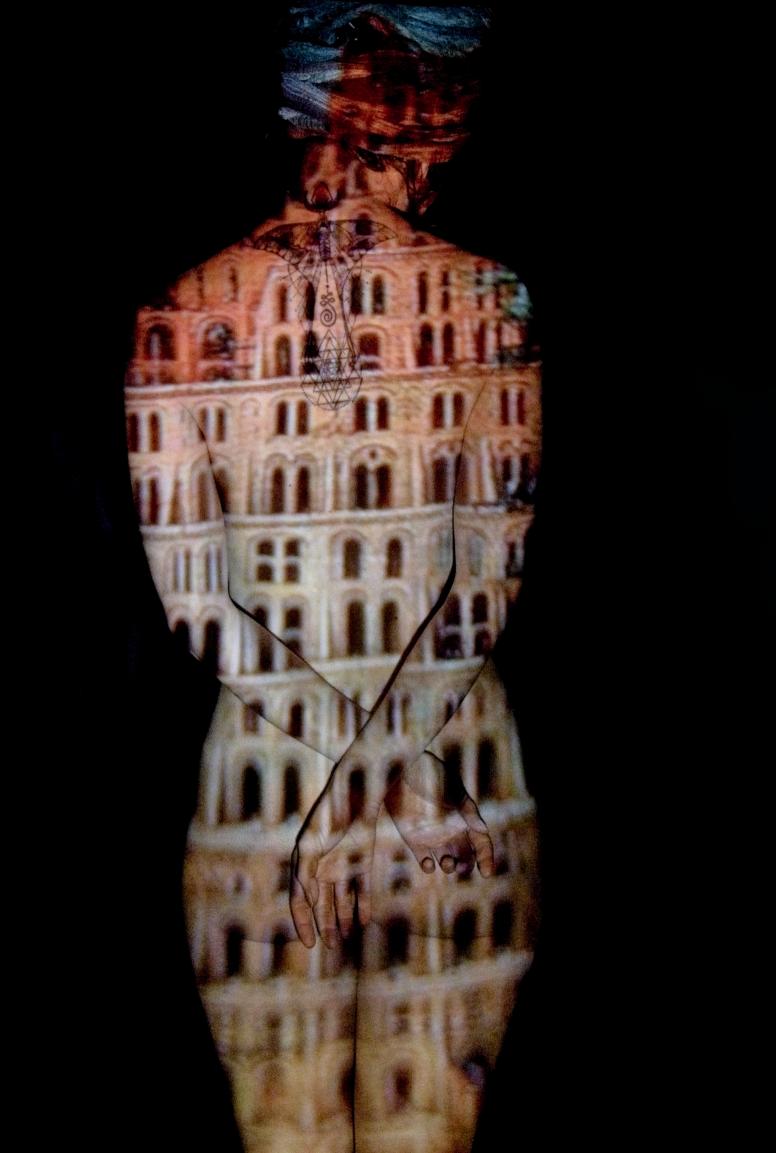

## Projecting Old Masters

This is a series of projection portraits, in which digital reproductions of Flemish and Dutch Old Master paintings were projected, using a minibeamer, onto a model in a darkened studio. The term "Old Masters" refers to eminent European artists from the Renaissance through to early modernism. For this exercise, the model saw only a small beam of light, and posed in ways that caused the light to fall upon her in different ways. The result was a random, three-dimensional combination of the model with the Old Master paintings.

For this exercise, digital copies of paintings from Rembrandt van Rijn, Johannes Vermeer, Pieter Bruegel de Oude, Peter Paul Rubens, Jan van Eyck, Jacob Jordaens, Michaelina Wautier, Auguste Rodin, Jan Steen, Hieronymus Bosch, and James Ensor were used. The model, Solivagant, comes from Belgium, so many of these were Flemish Old Masters projected onto a Flemish model.