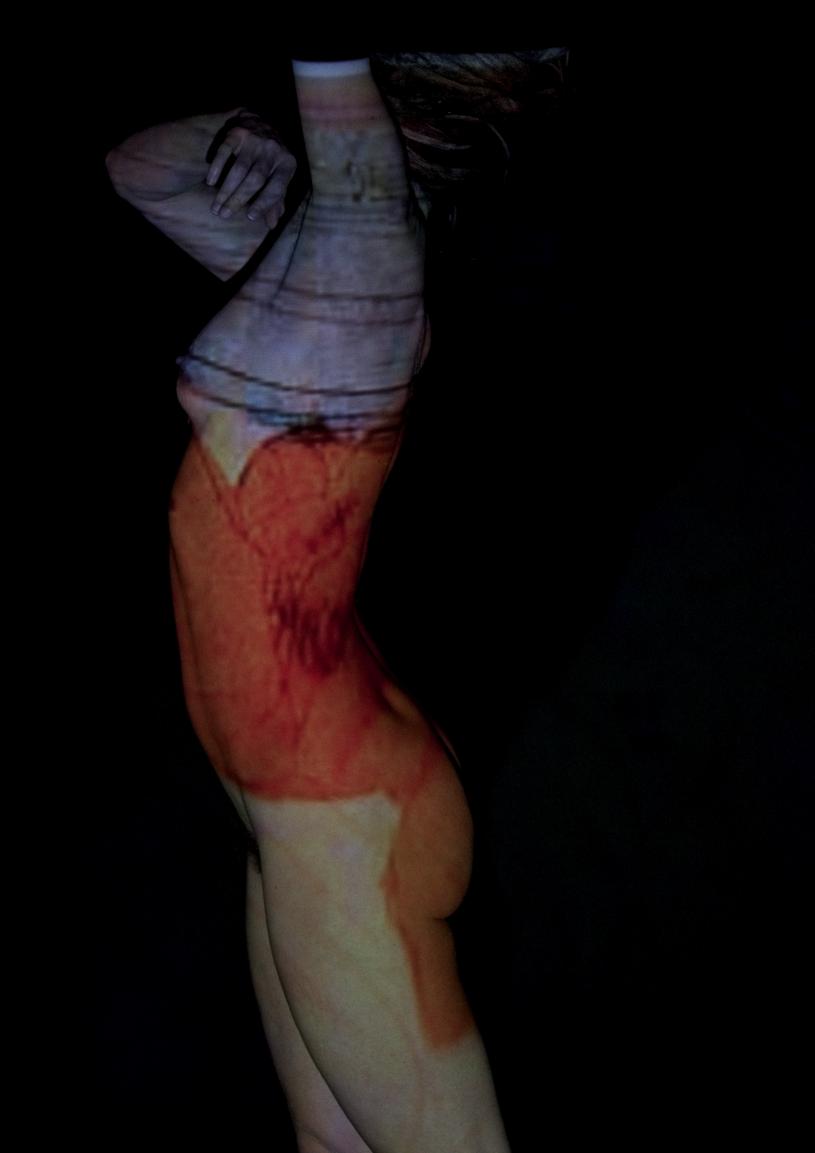

## Projecting Old Masters

This is a series of projection portraits, in which digital reproductions of Flemish and Dutch Old Master paintings were projected, using a minibeamer, onto a model in a darkened studio. The term "Old Masters" refers to eminent European artists from the Renaissance through to early modernism. For this exercise, the model saw only a small beam of light, and posed in ways that caused the light to fall upon her in different ways. The result was a random, three-dimensional combination of the model with the Old Master paintings.

For this exercise, digital copies of paintings from Rembrandt van Rijn, Johannes Vermeer, Pieter Bruegel de Oude, Peter Paul Rubens, Jan van Eyck, Jacob Jordaens, Michaelina Wautier, Auguste Rodin, Jan Steen, Hieronymus Bosch, and James Ensor were used. The model, Solivagant, comes from Belgium, so many of these were Flemish Old Masters projected onto a Flemish model.