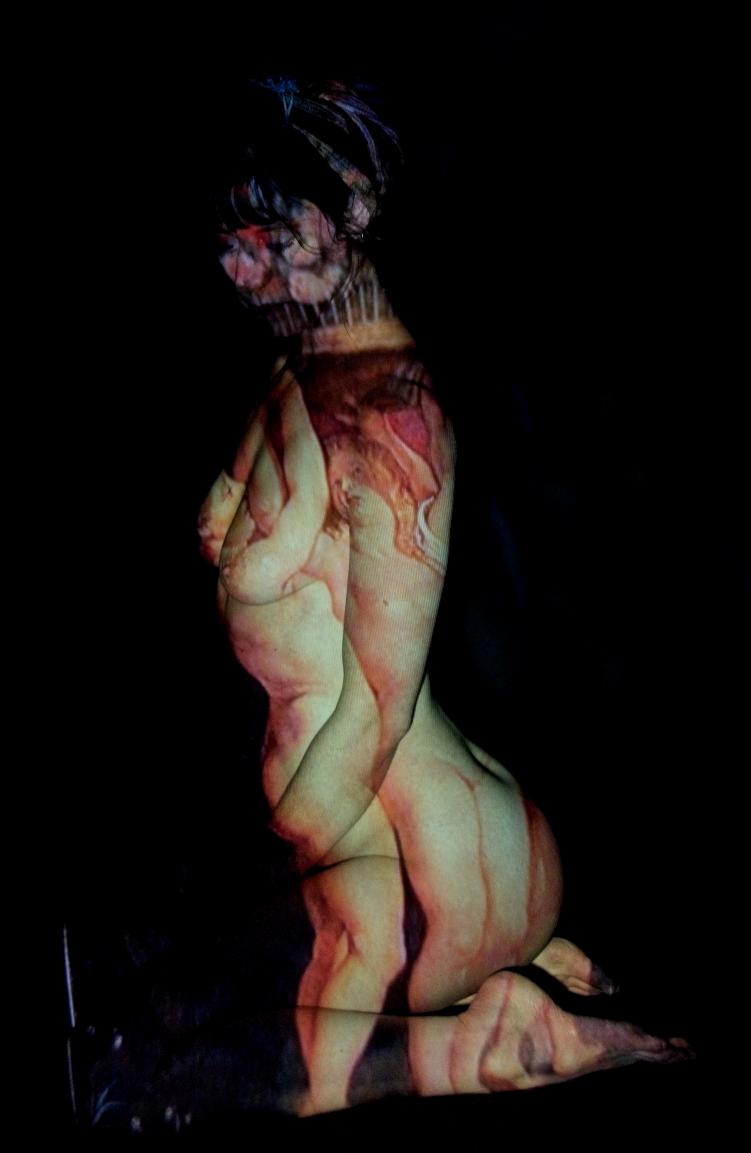

## Projecting Old Masters

This is a series of projection portraits, in which digital reproductions of Flemish and Dutch Old Master paintings were projected, using a minibeamer, onto a model in a darkened studio. The term "Old Masters" refers to eminent European artists from the Renaissance through to early modernism. For this exercise, the model saw only a small beam of light, and posed in ways that caused the light to fall upon her in different ways. The result was a random, three-dimensional combination of the model with the Old Master paintings.

For this exercise, digital copies of paintings from Rembrandt van Rijn, Johannes Vermeer, Pieter Bruegel de Oude, Peter Paul Rubens, Jan van Eyck, Jacob Jordaens, Michaelina Wautier, Auguste Rodin, Jan Steen, Hieronymus Bosch, and James Ensor were used. The model, Solivagant, comes from Belgium, so many of these were Flemish Old Masters projected onto a Flemish model.