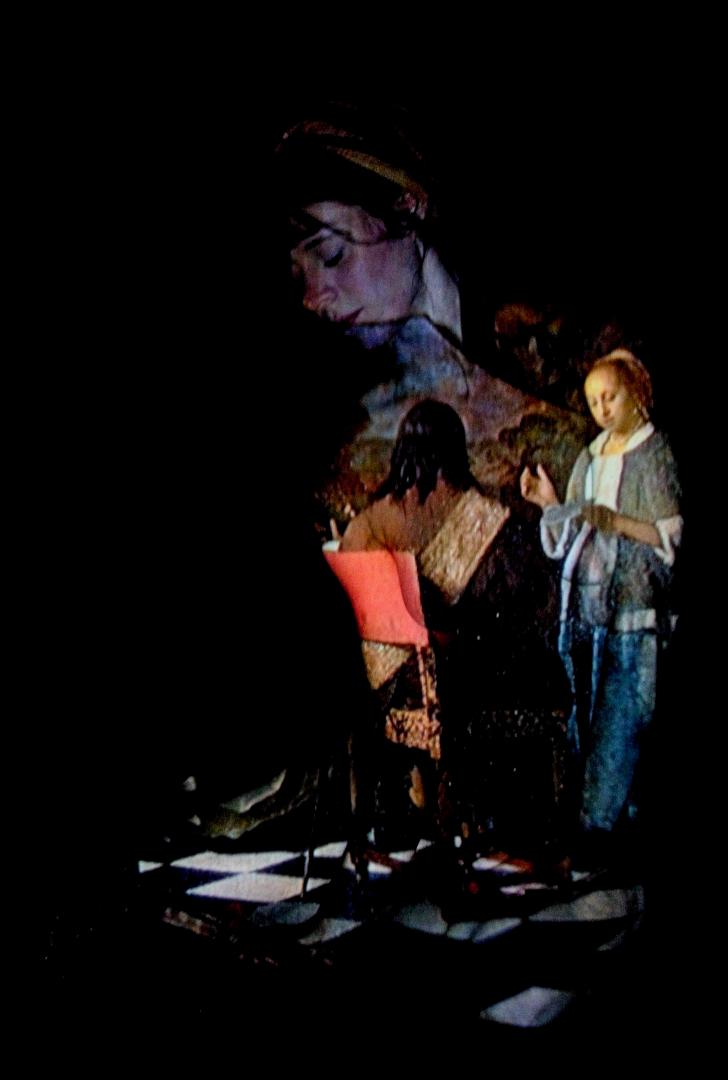

## Projecting Old Masters

This is a series of projection portraits, in which digital reproductions of Flemish and Dutch Old Master paintings were projected, using a minibeamer, onto a model in a darkened studio. The term "Old Masters" refers to eminent European artists from the Renaissance through to early modernism. For this exercise, the model saw only a small beam of light, and posed in ways that caused the light to fall upon her in different ways. The result was a random, three-dimensional combination of the model with the Old Master paintings.

For this exercise, digital copies of paintings from Rembrandt van Rijn, Johannes Vermeer, Pieter Bruegel de Oude, Peter Paul Rubens, Jan van Eyck, Jacob Jordaens, Michaelina Wautier, Auguste Rodin, Jan Steen, Hieronymus Bosch, and James Ensor were used. The model, Solivagant, comes from Belgium, so many of these were Flemish Old Masters projected onto a Flemish model.