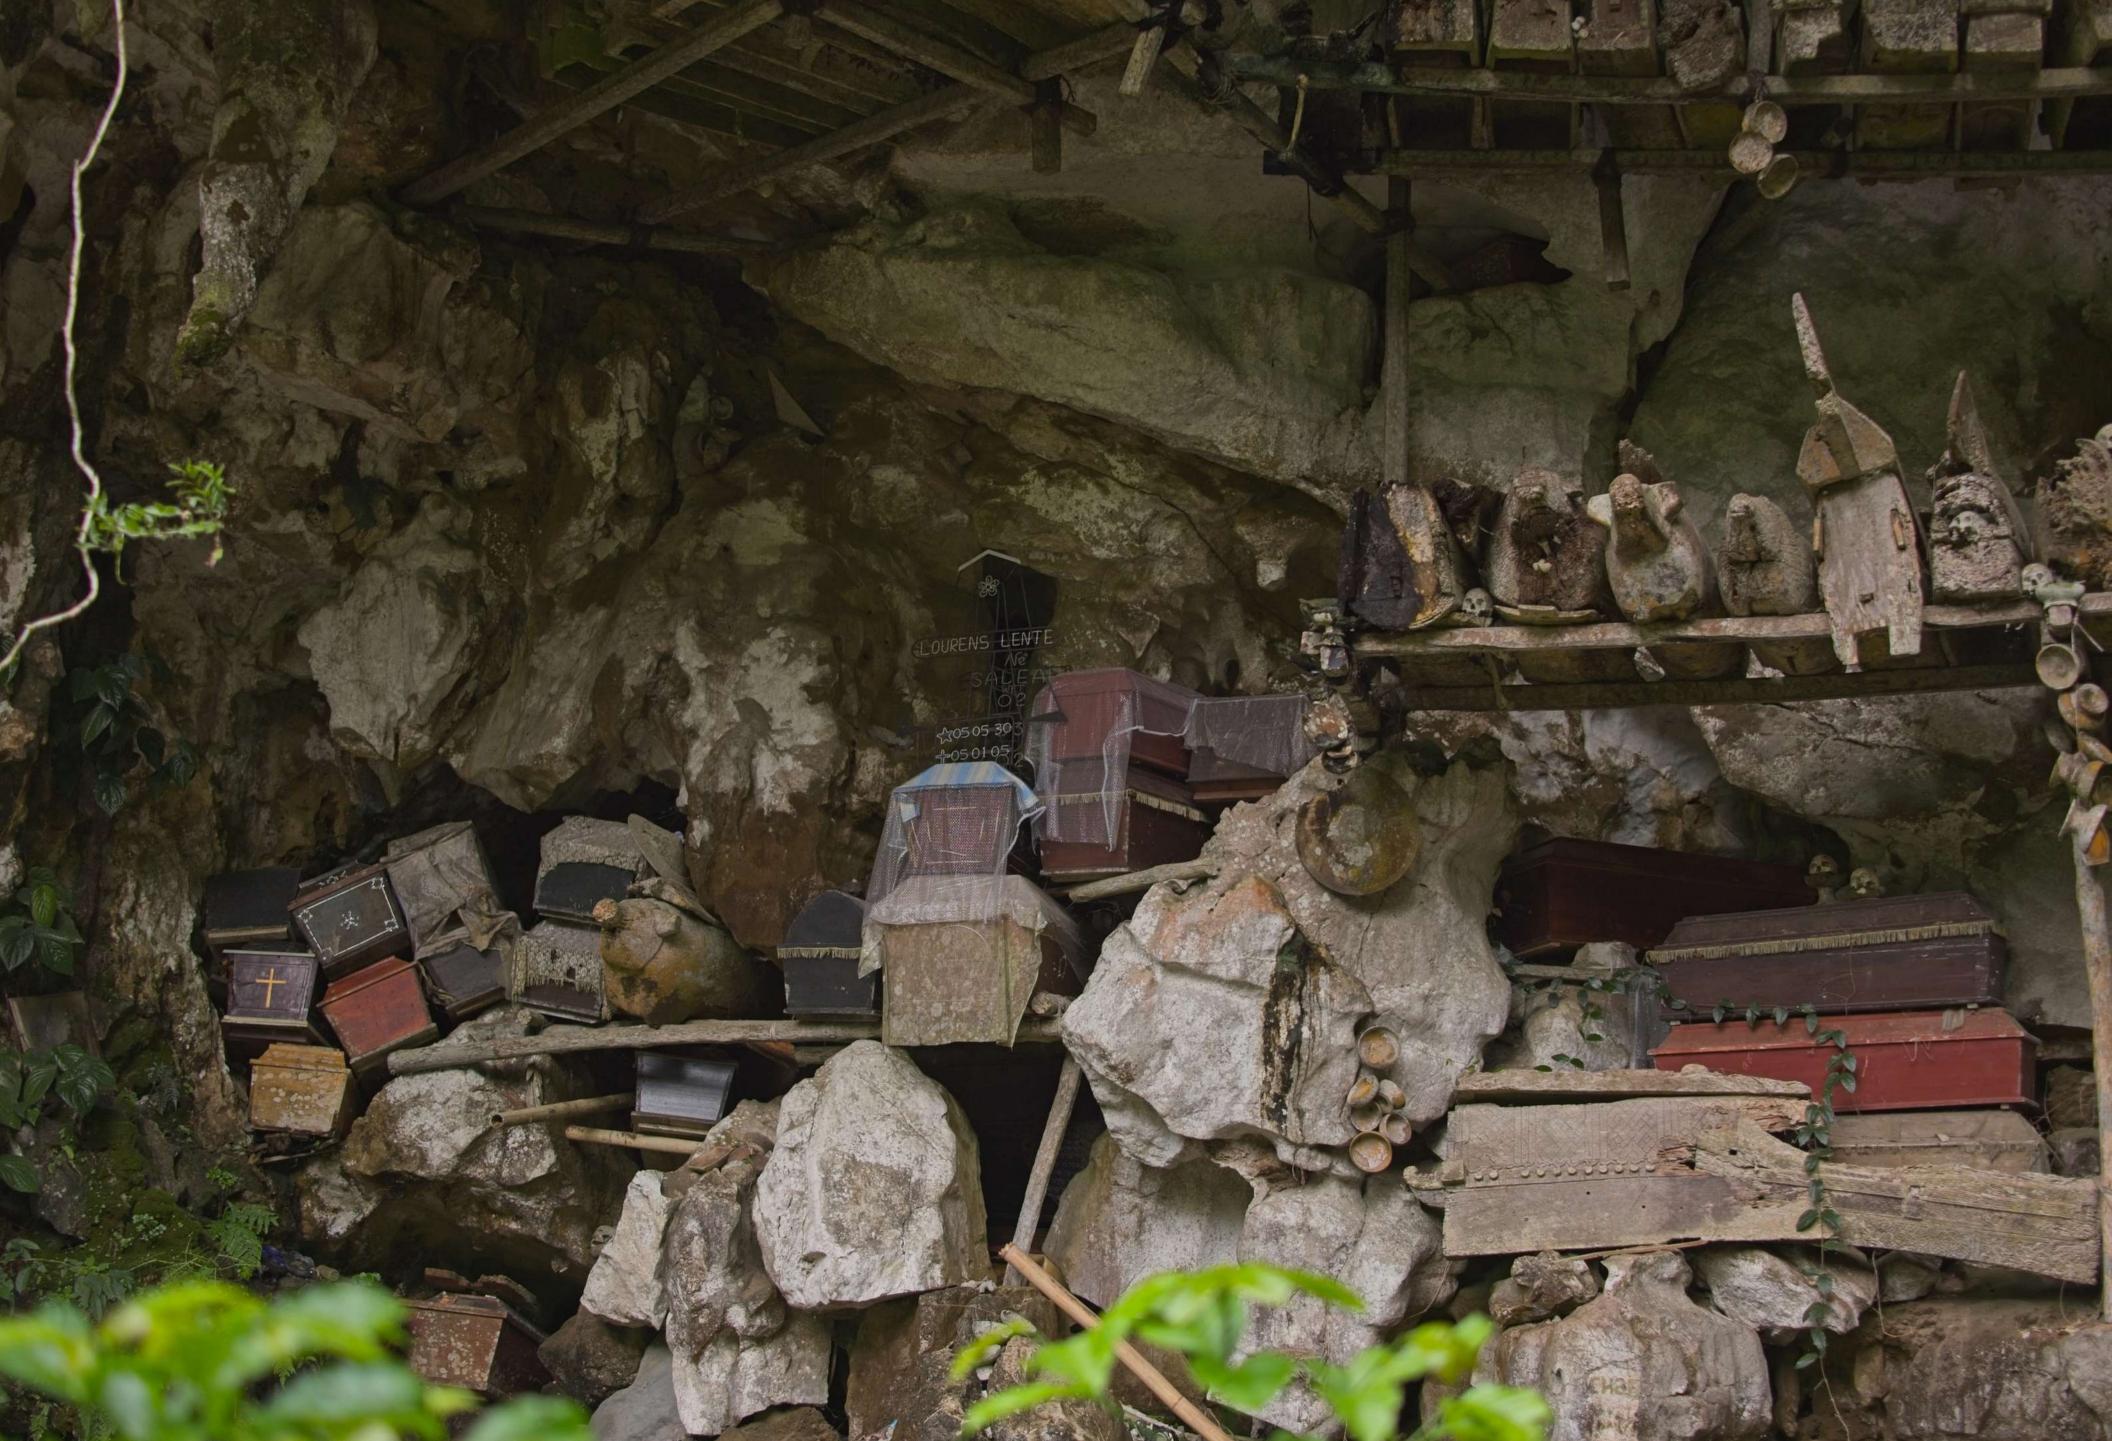

## Tanah Toraja

This is a series of images shot in Tanah Toraja, South Sulawesi in February 2024. Tanah Toraja is a region that is enveloped in a ancient spirituality centered on the fluidity between life and death. The region is mountainous, and the terrain is often shrouded in clouds which float mysteriously from one mountain top to another. While most of the population are Christian, the Torajans continue to follow a complex set of traditional beliefs. In Tanah Toraja, life is seen as just one step in a much longer journey, and death is viewed as a cause for celebration. Toraja funerals are elaborate, and involve the ritual sacrifice of water buffalo, the carving of wooden puppets (tao tao) of the deceased, and the placement of the casket and the tao tao in graves carved in the sides of mountains or in ancient cave sites. Thereafter, the horns and the skulls of the water buffalos are proudly displayed on the carved houses and granaries built to connect those on earth with those in the spiritual world. The burial sites are regularly visited, with families bringing water bottles and other everyday goods for their deceased loved ones.

The cost of a funeral in Tanah Toraja can run into the hundreds of thousands of dollars, the bulk of which is spent on water buffalos imported into Toraja from Nusa Tenggara Timor and are sold for thousands of dollars in the local livestock markets. People save for years and years to hold such a funeral, and villagers come from far and wide to attend the five day burial ceremony. Young and old attend these ceremonies, since to those in Tanah Toraja, death is as natural as life itself.