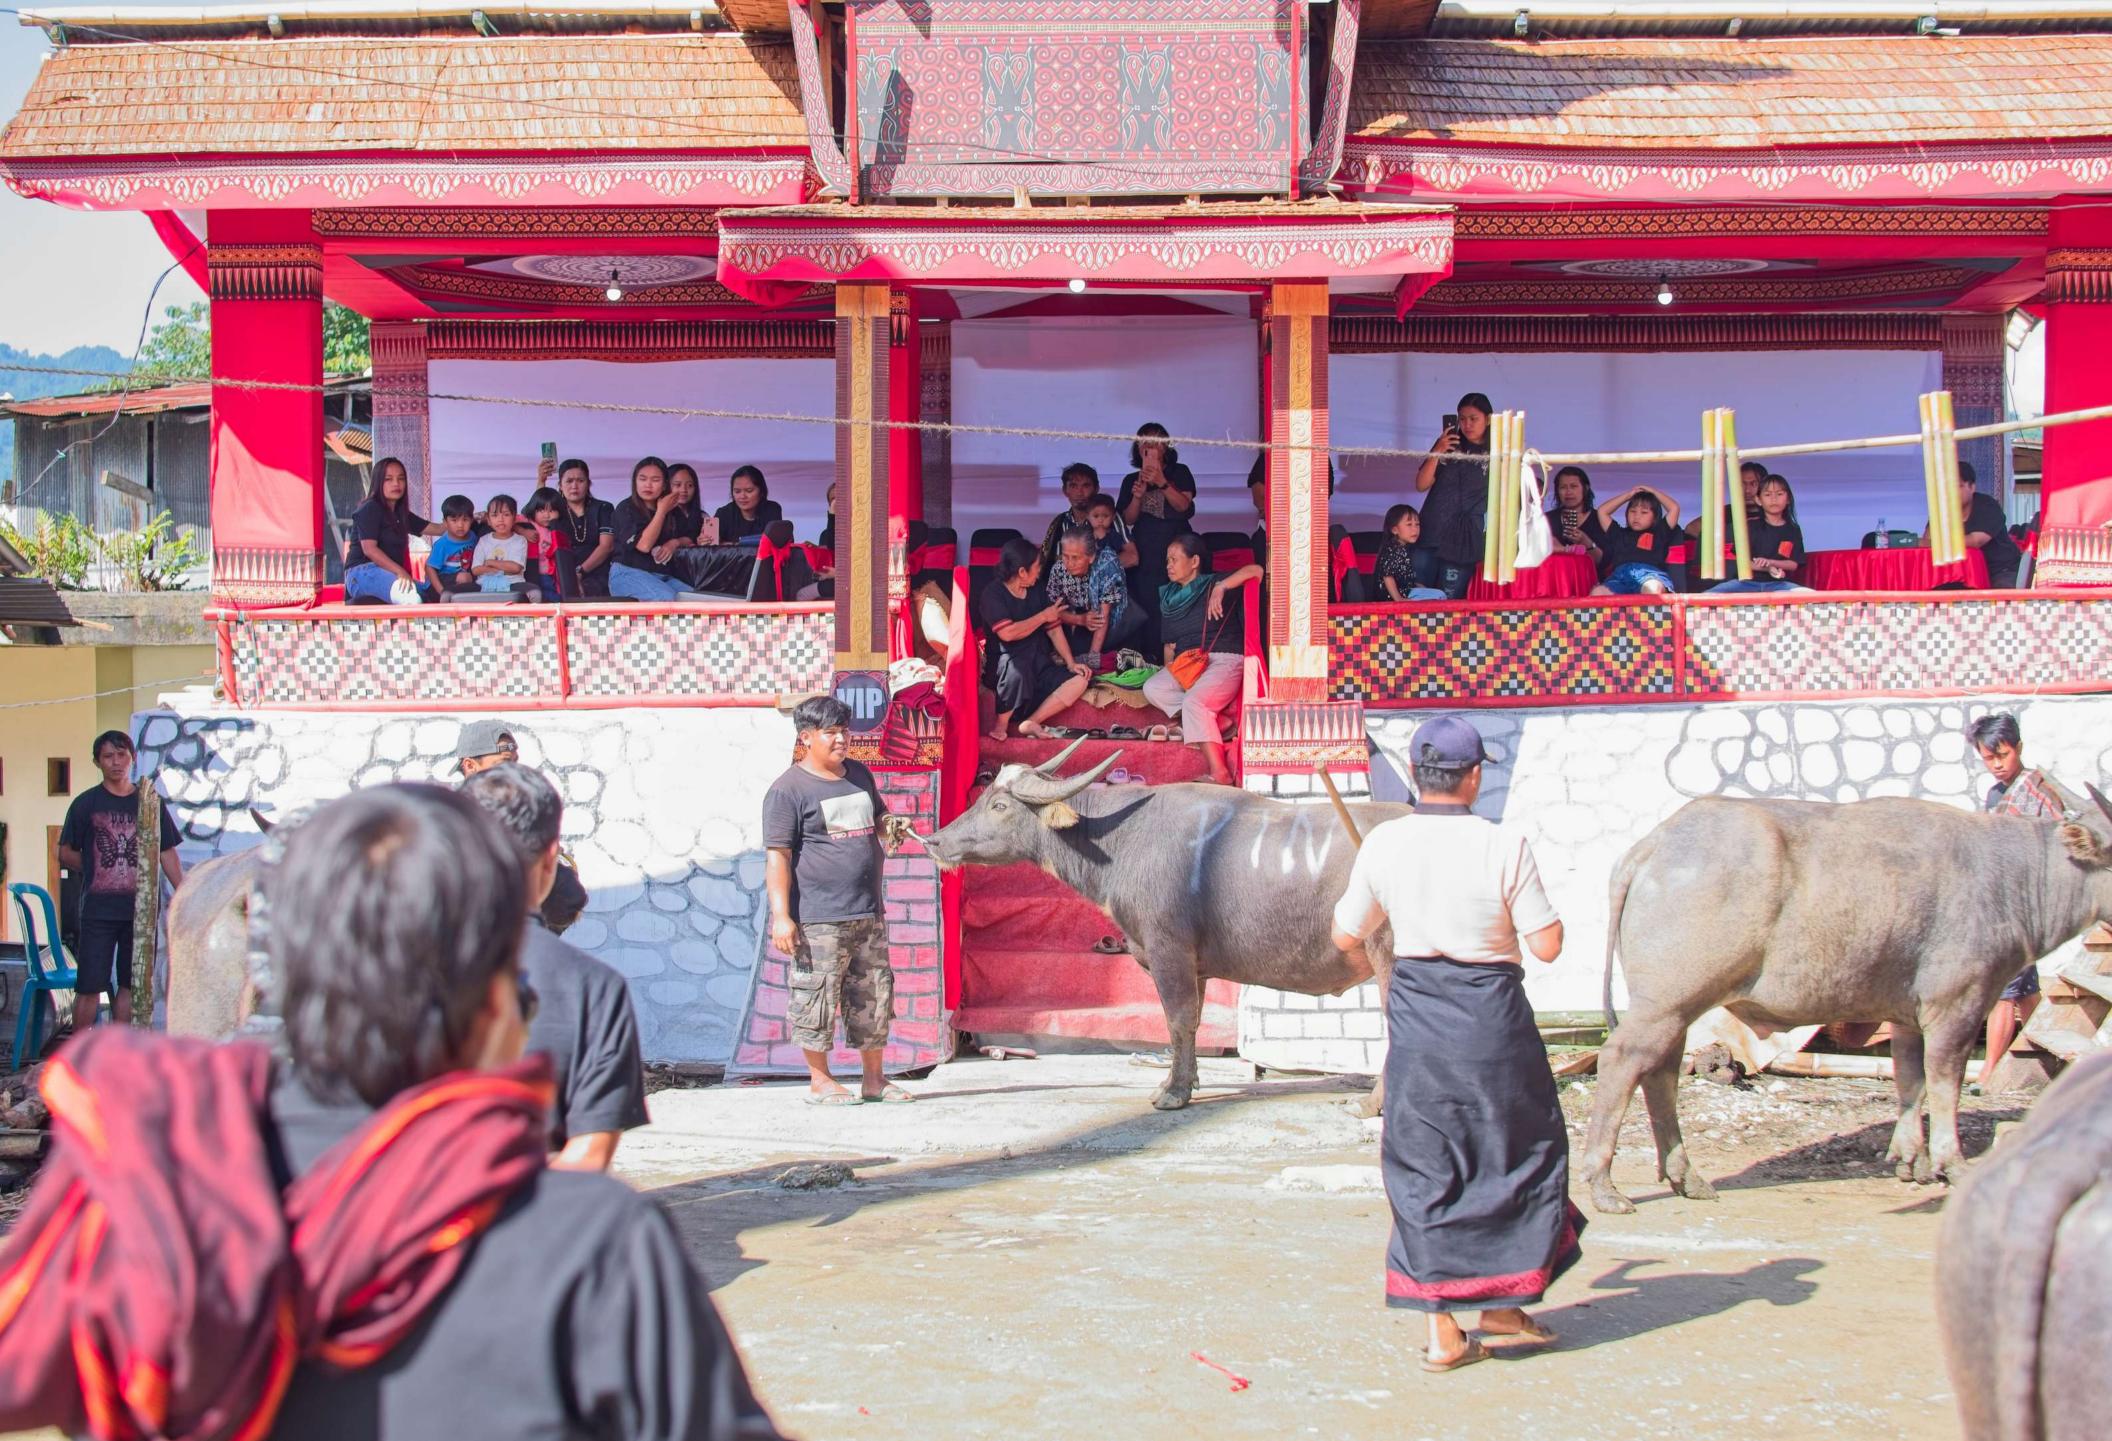

## Tanah Toraja

This is a series of images shot in Tanah Toraja, South Sulawesi in February 2024. Tanah Toraja is a region that is enveloped in a ancient spirituality centered on the fluidity between life and death. The region is mountainous, and the terrain is often shrouded in clouds which float mysteriously from one mountain top to another. While most of the population are Christian, the Torajans continue to follow a complex set of traditional beliefs. In Tanah Toraja, life is seen as just one step in a much longer journey, and death is viewed as a cause for celebration. Toraja funerals are elaborate, and involve the ritual sacrifice of water buffalo, the carving of wooden puppets (tao tao) of the deceased, and the placement of the casket and the tao tao in graves carved in the sides of mountains or in ancient cave sites. Thereafter, the horns and the skulls of the water buffalos are proudly displayed on the carved houses and granaries built to connect those on earth with those in the spiritual world. The burial sites are regularly visited, with families bringing water bottles and other everyday goods for their deceased loved ones.

The cost of a funeral in Tanah Toraja can run into the hundreds of thousands of dollars, the bulk of which is spent on water buffalos imported into Toraja from Nusa Tenggara Timor and are sold for thousands of dollars in the local livestock markets. People save for years and years to hold such a funeral, and villagers come from far and wide to attend the five day burial ceremony. Young and old attend these ceremonies, since to those in Tanah Toraja, death is as natural as life itself.