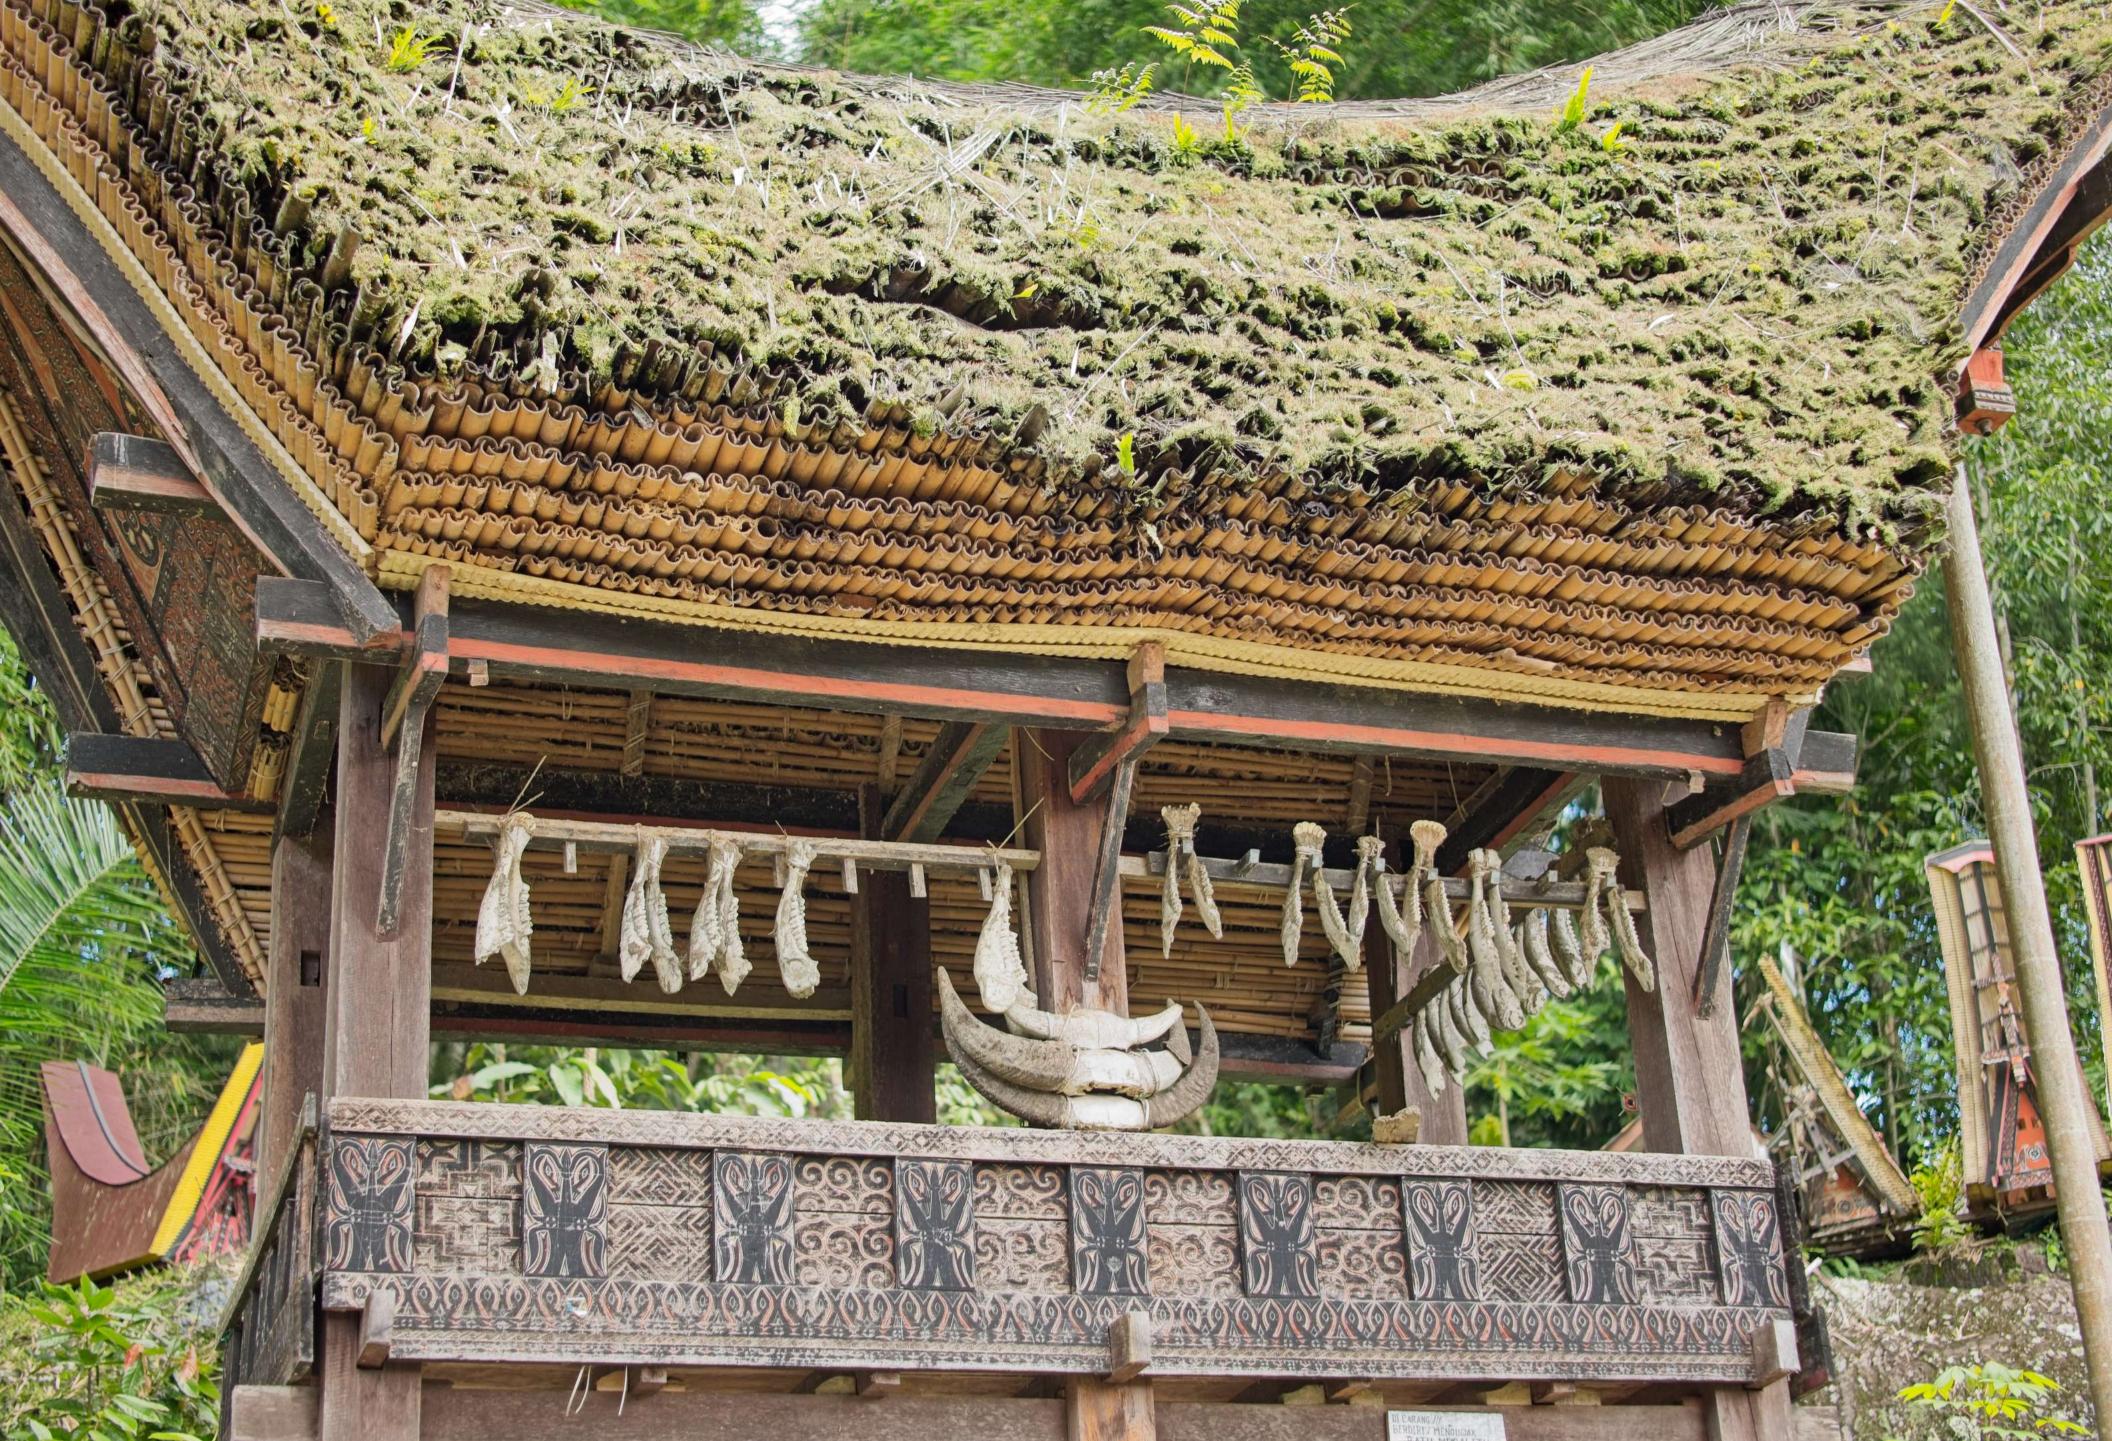

## Tanah Toraja

This is a series of images shot in Tanah Toraja, South Sulawesi in February 2024. Tanah Toraja is a region that is enveloped in a ancient spirituality centered on the fluidity between life and death. The region is mountainous, and the terrain is often shrouded in clouds which float mysteriously from one mountain top to another. While most of the population are Christian, the Torajans continue to follow a complex set of traditional beliefs. In Tanah Toraja, life is seen as just one step in a much longer journey, and death is viewed as a cause for celebration. Toraja funerals are elaborate, and involve the ritual sacrifice of water buffalo, the carving of wooden puppets (tao tao) of the deceased, and the placement of the casket and the tao tao in graves carved in the sides of mountains or in ancient cave sites. Thereafter, the horns and the skulls of the water buffalos are proudly displayed on the carved houses and granaries built to connect those on earth with those in the spiritual world. The burial sites are regularly visited, with families bringing water bottles and other everyday goods for their deceased loved ones.

The cost of a funeral in Tanah Toraja can run into the hundreds of thousands of dollars, the bulk of which is spent on water buffalos imported into Toraja from Nusa Tenggara Timor and are sold for thousands of dollars in the local livestock markets. People save for years and years to hold such a funeral, and villagers come from far and wide to attend the five day burial ceremony. Young and old attend these ceremonies, since to those in Tanah Toraja, death is as natural as life itself.