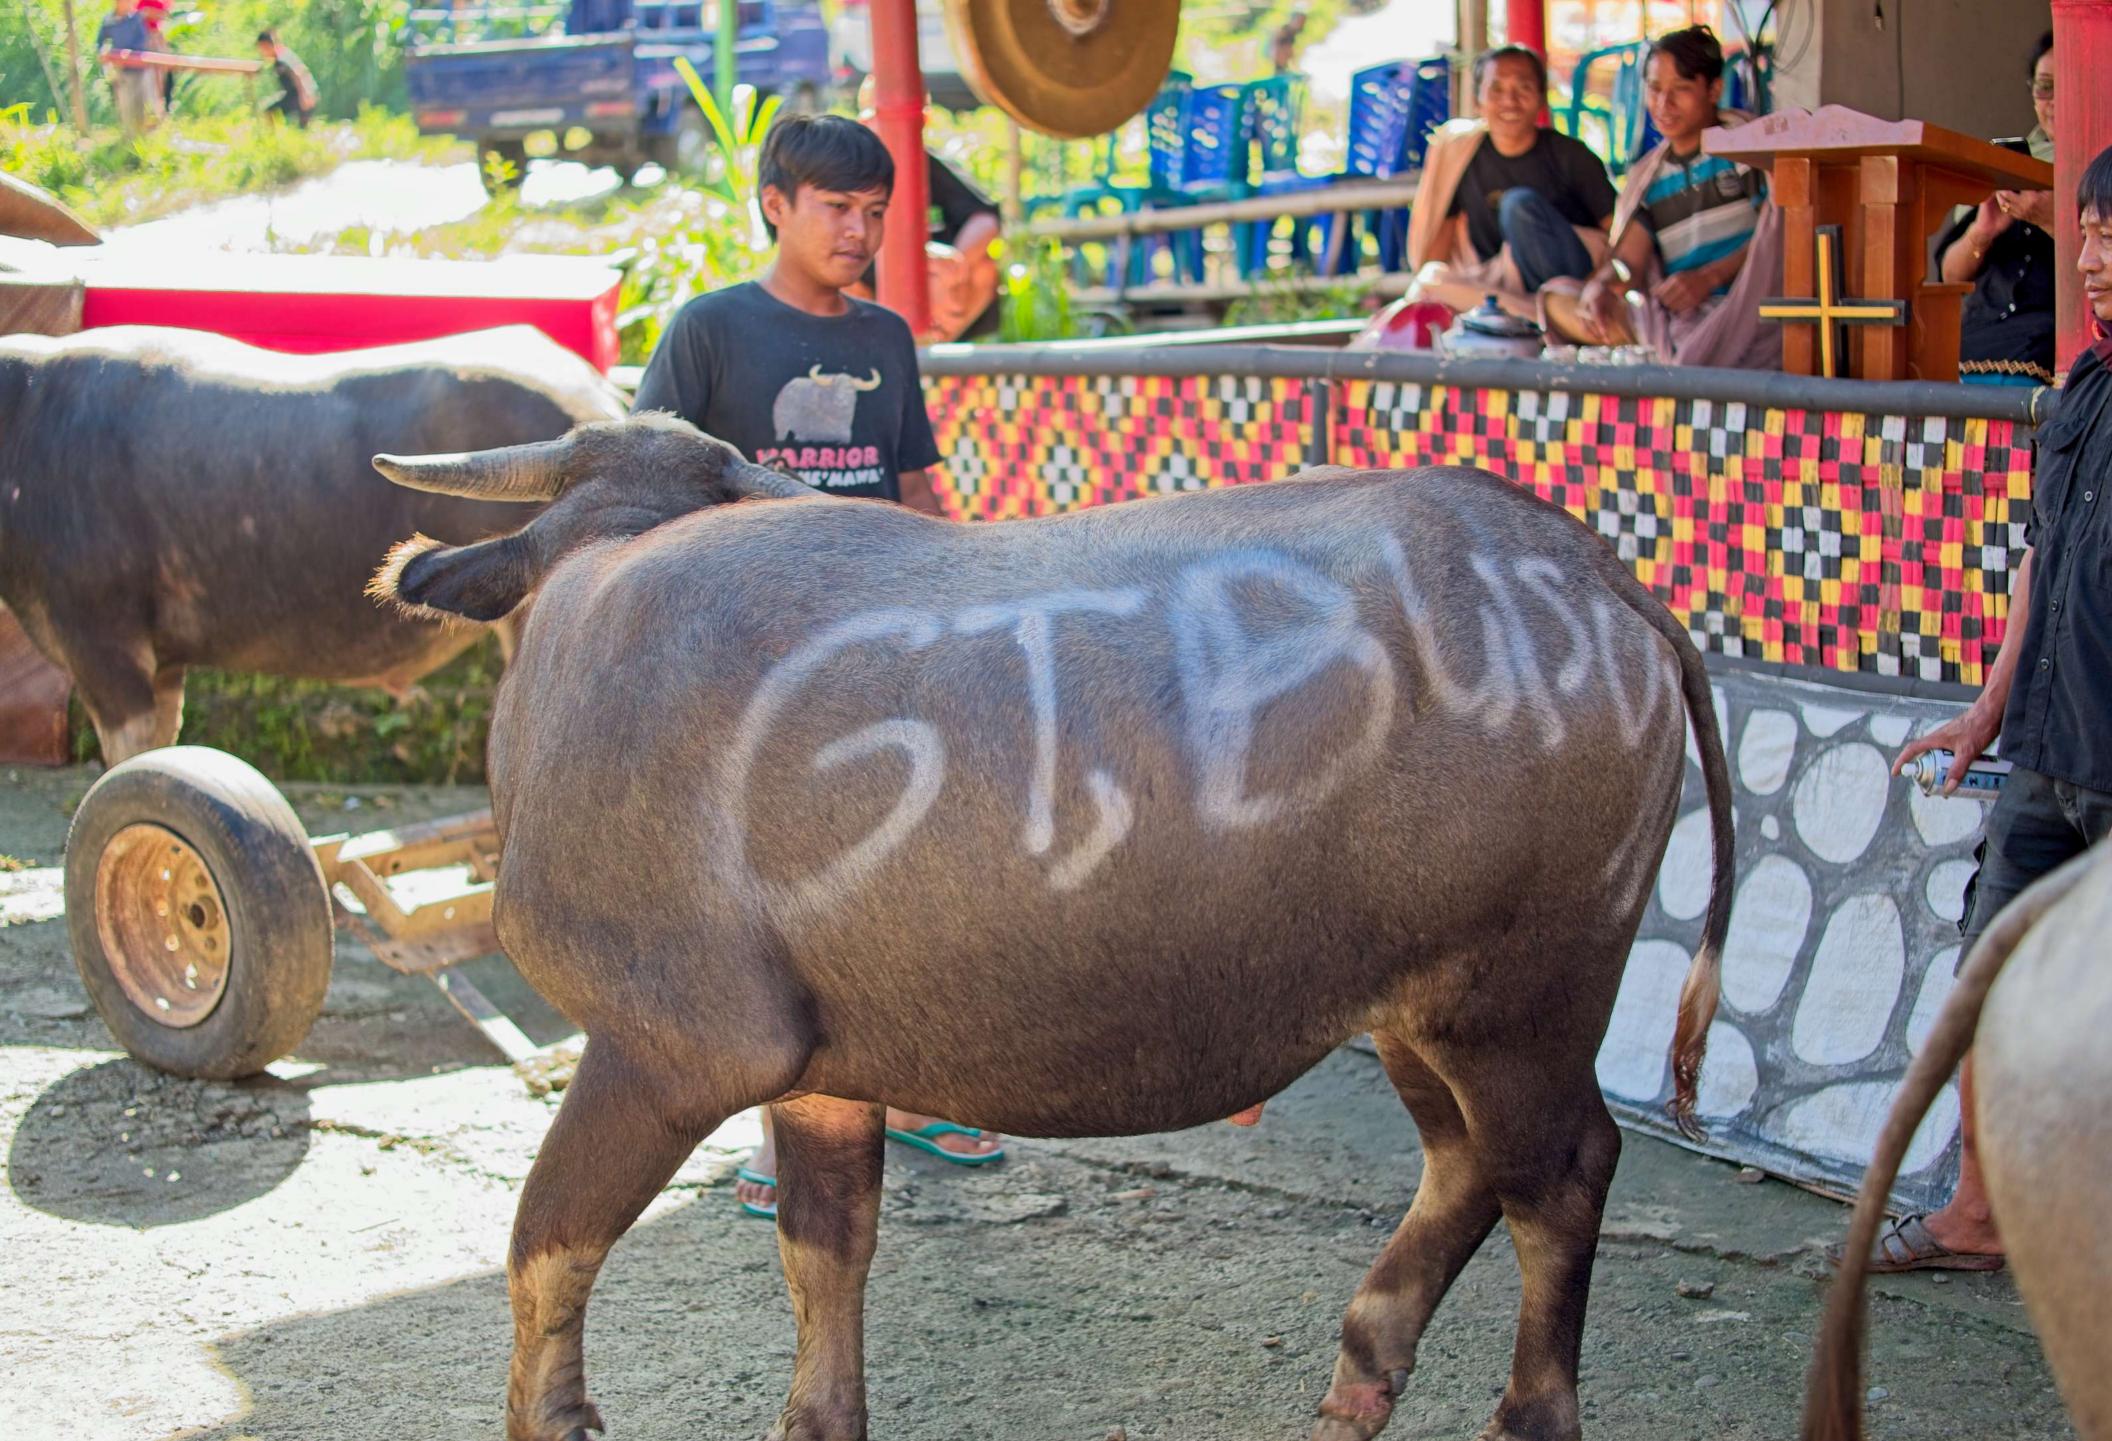

The cost of a funeral in Tanah Toraja can run into the hundreds of thousands of dollars, the bulk of which is spent on water buffalos imported into Toraja from Nusa Tenggara Timor and are sold for thousands of dollars in the local livestock markets. People save for years and years to hold such a funeral, and villagers come from far and wide to attend the five day burial ceremony. Young and old attend these ceremonies, since to those in Tanah Toraja, death is as natural as life itself.