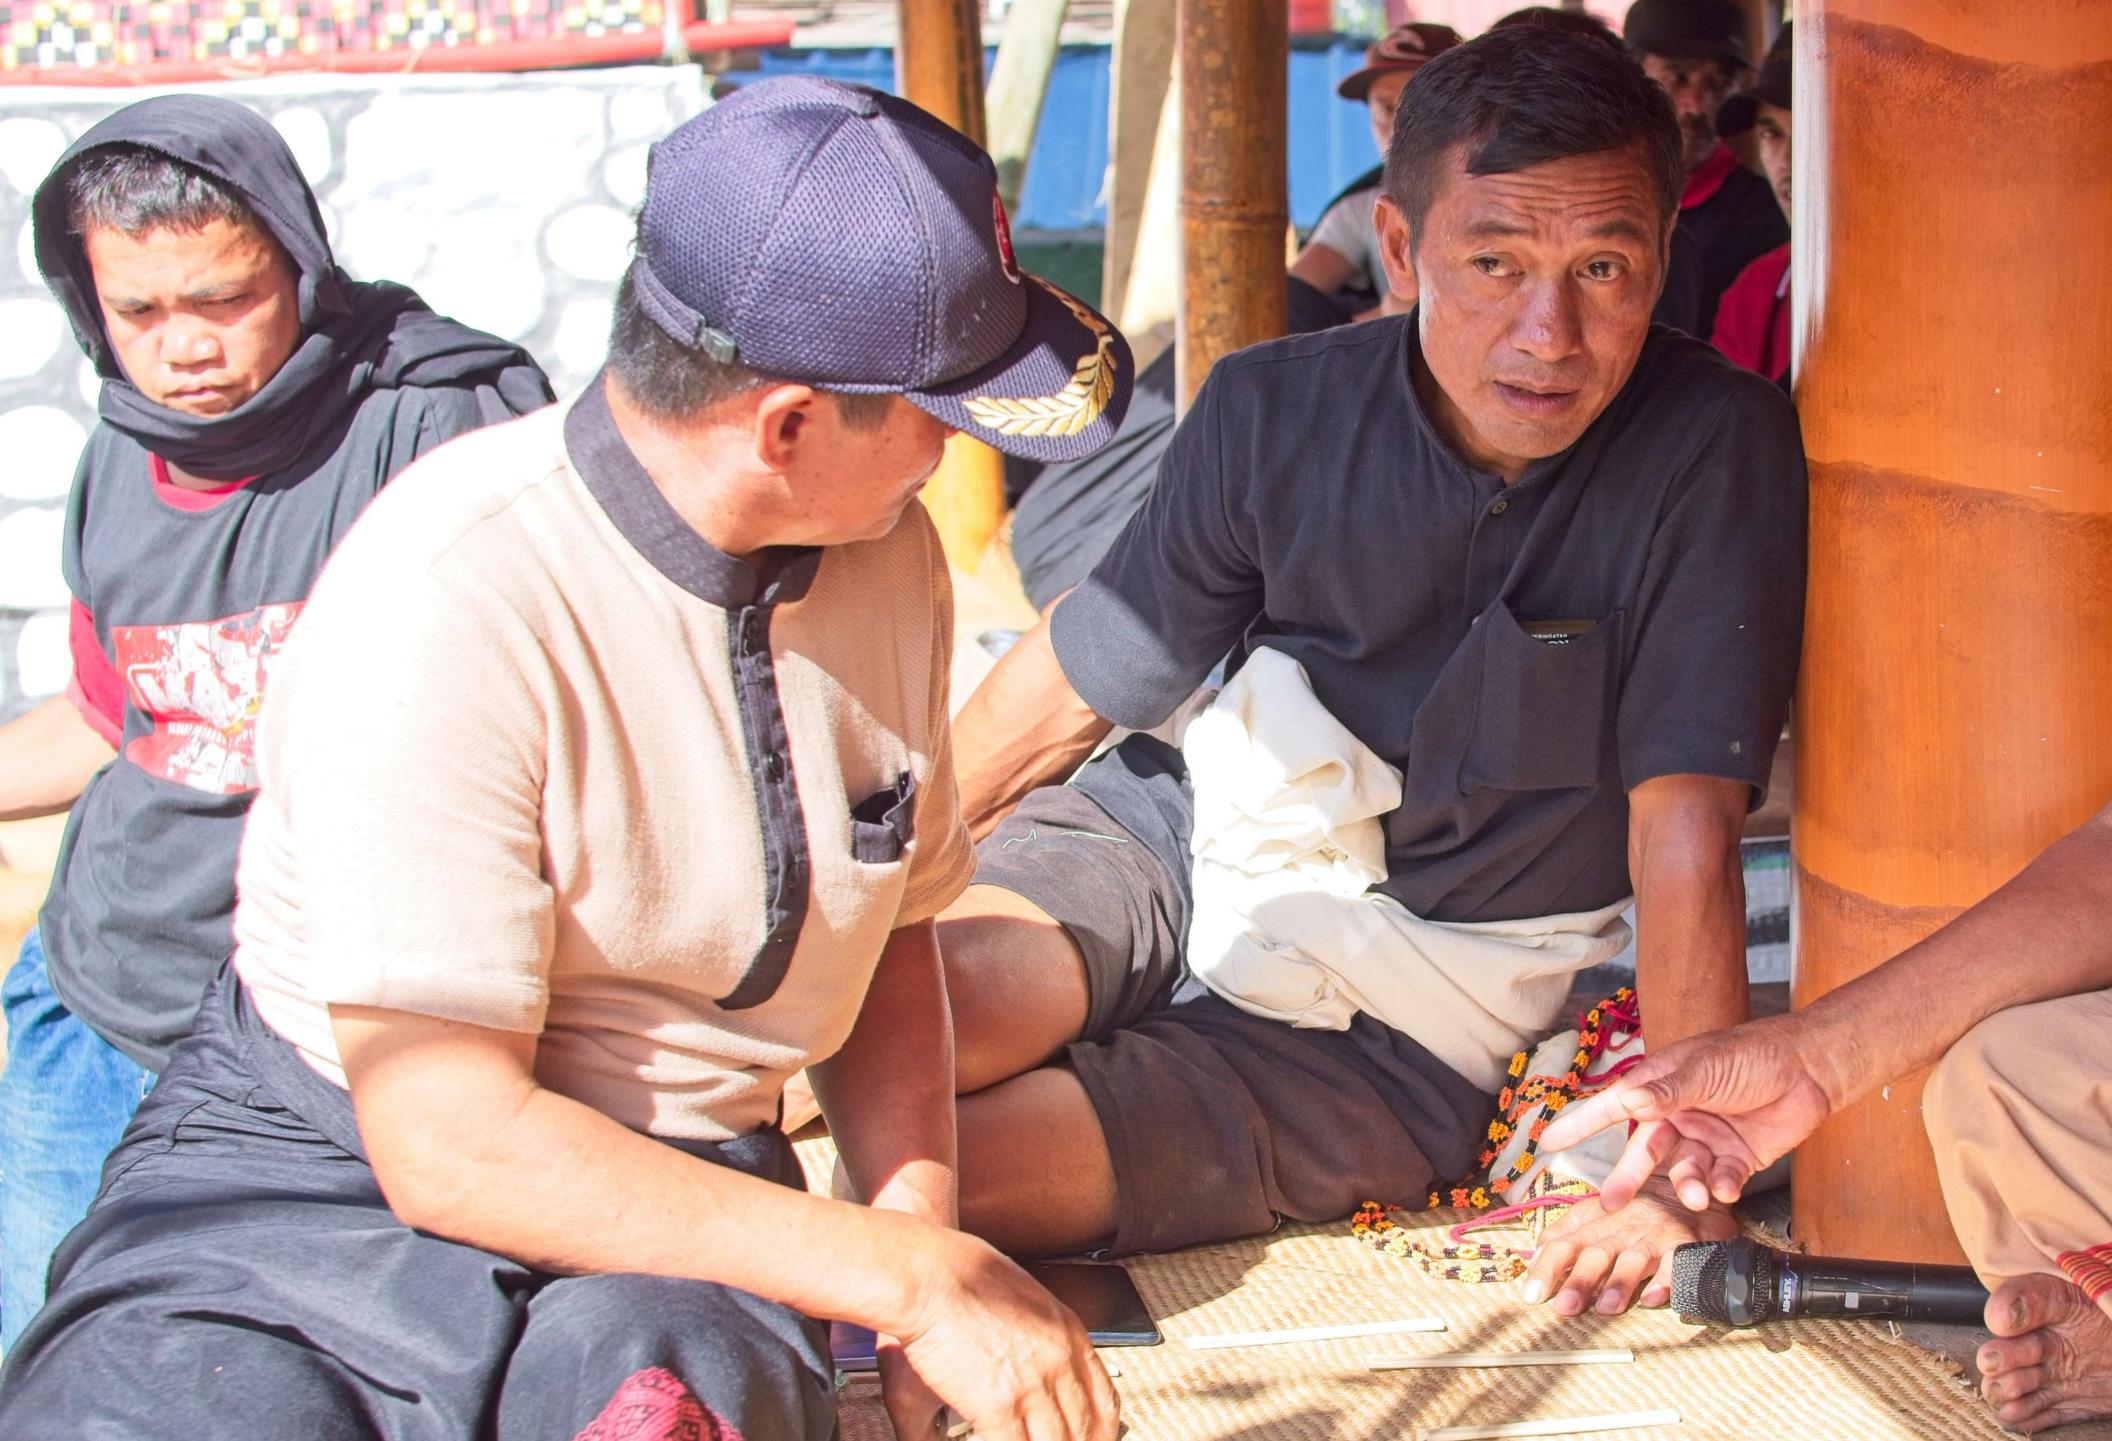

## Tanah Toraja

This is a series of images shot in Tanah Toraja, South Sulawesi in February 2024. Tanah Toraja is a region that is enveloped in a ancient spirituality centered on the fluidity between life and death. The region is mountainous, and the terrain is often shrouded in clouds which float mysteriously from one mountain top to another. While most of the population are Christian, the Torajans continue to follow a complex set of traditional beliefs. In Tanah Toraja, life is seen as just one step in a much longer journey, and death is viewed as a cause for celebration. Toraja funerals are elaborate, and involve the ritual sacrifice of water buffalo, the carving of wooden puppets (tao tao) of the deceased, and the placement of the casket and the tao tao in graves carved in the sides of mountains or in ancient cave sites. Thereafter, the horns and the skulls of the water buffalos are proudly displayed on the carved houses and granaries built to connect those on earth with those in the spiritual world. The burial sites are regularly visited, with families bringing water bottles and other everyday goods for their deceased loved ones.

The cost of a funeral in Tanah Toraja can run into the hundreds of thousands of dollars, the bulk of which is spent on water buffalos imported into Toraja from Nusa Tenggara Timor and are sold for thousands of dollars in the local livestock markets. People save for years and years to hold such a funeral, and villagers come from far and wide to attend the five day burial ceremony. Young and old attend these ceremonies, since to those in Tanah Toraja, death is as natural as life itself.