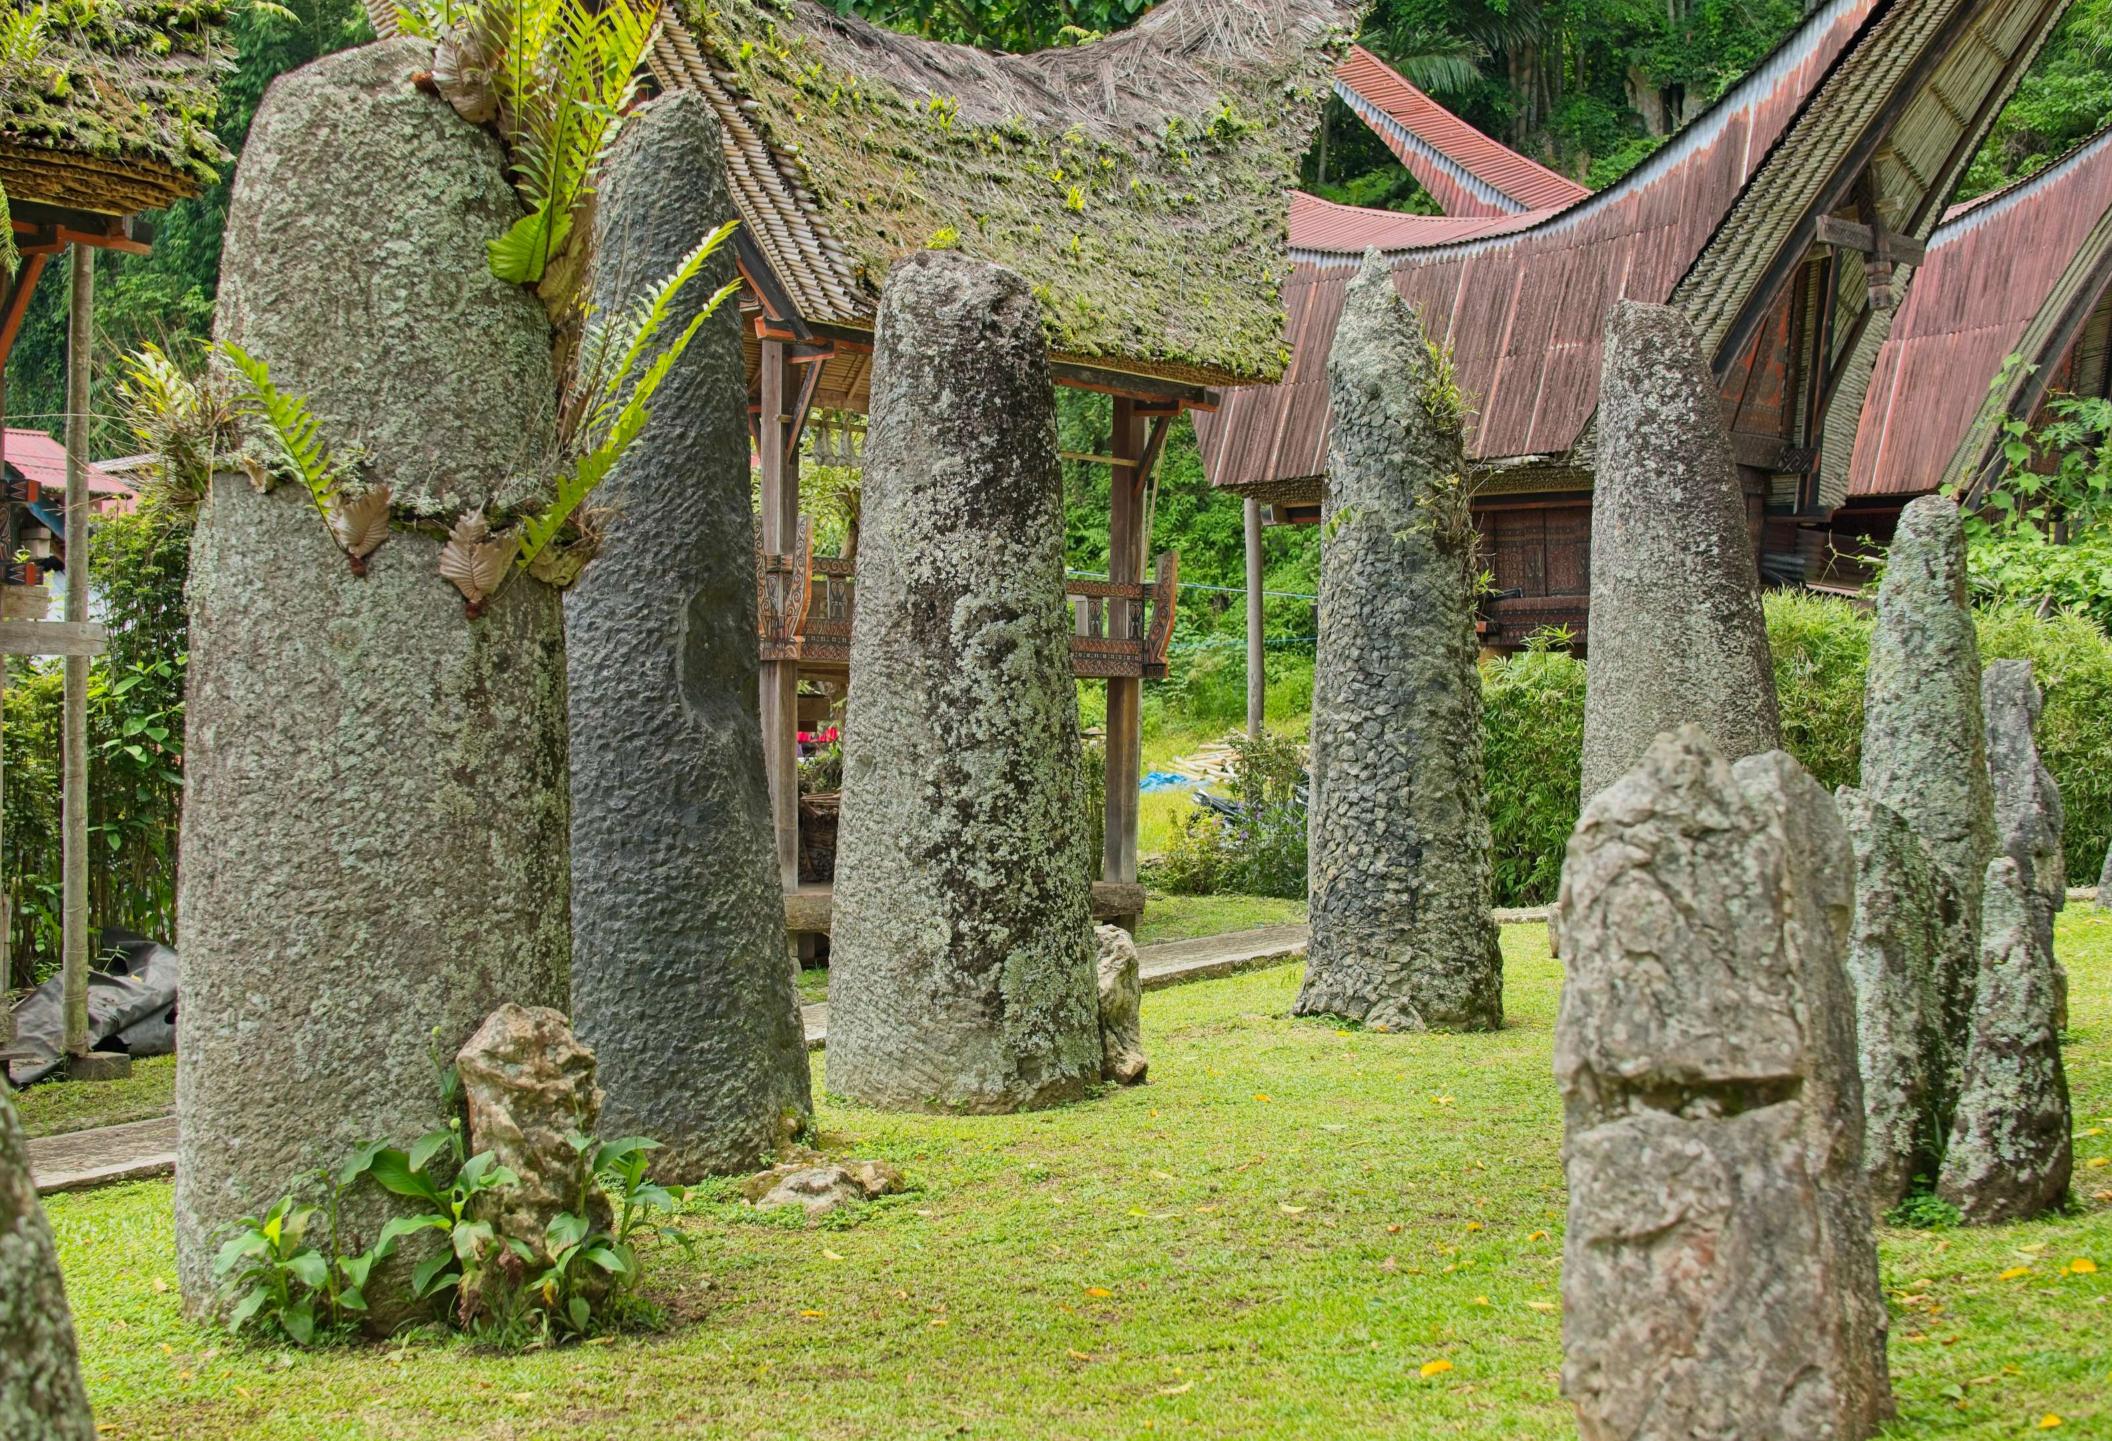

## Tanah Toraja

This is a series of images shot in Tanah Toraja, South Sulawesi in February 2024. Tanah Toraja is a region that is enveloped in a ancient spirituality centered on the fluidity between life and death. The region is mountainous, and the terrain is often shrouded in clouds which float mysteriously from one mountain top to another. While most of the population are Christian, the Torajans continue to follow a complex set of traditional beliefs. In Tanah Toraja, life is seen as just one step in a much longer journey, and death is viewed as a cause for celebration. Toraja funerals are elaborate, and involve the ritual sacrifice of water buffalo, the carving of wooden puppets (tao tao) of the deceased, and the placement of the casket and the tao tao in graves carved in the sides of mountains or in ancient cave sites. Thereafter, the horns and the skulls of the water buffalos are proudly displayed on the carved houses and granaries built to connect those on earth with those in the spiritual world. The burial sites are regularly visited, with families bringing water bottles and other everyday goods for their deceased loved ones.