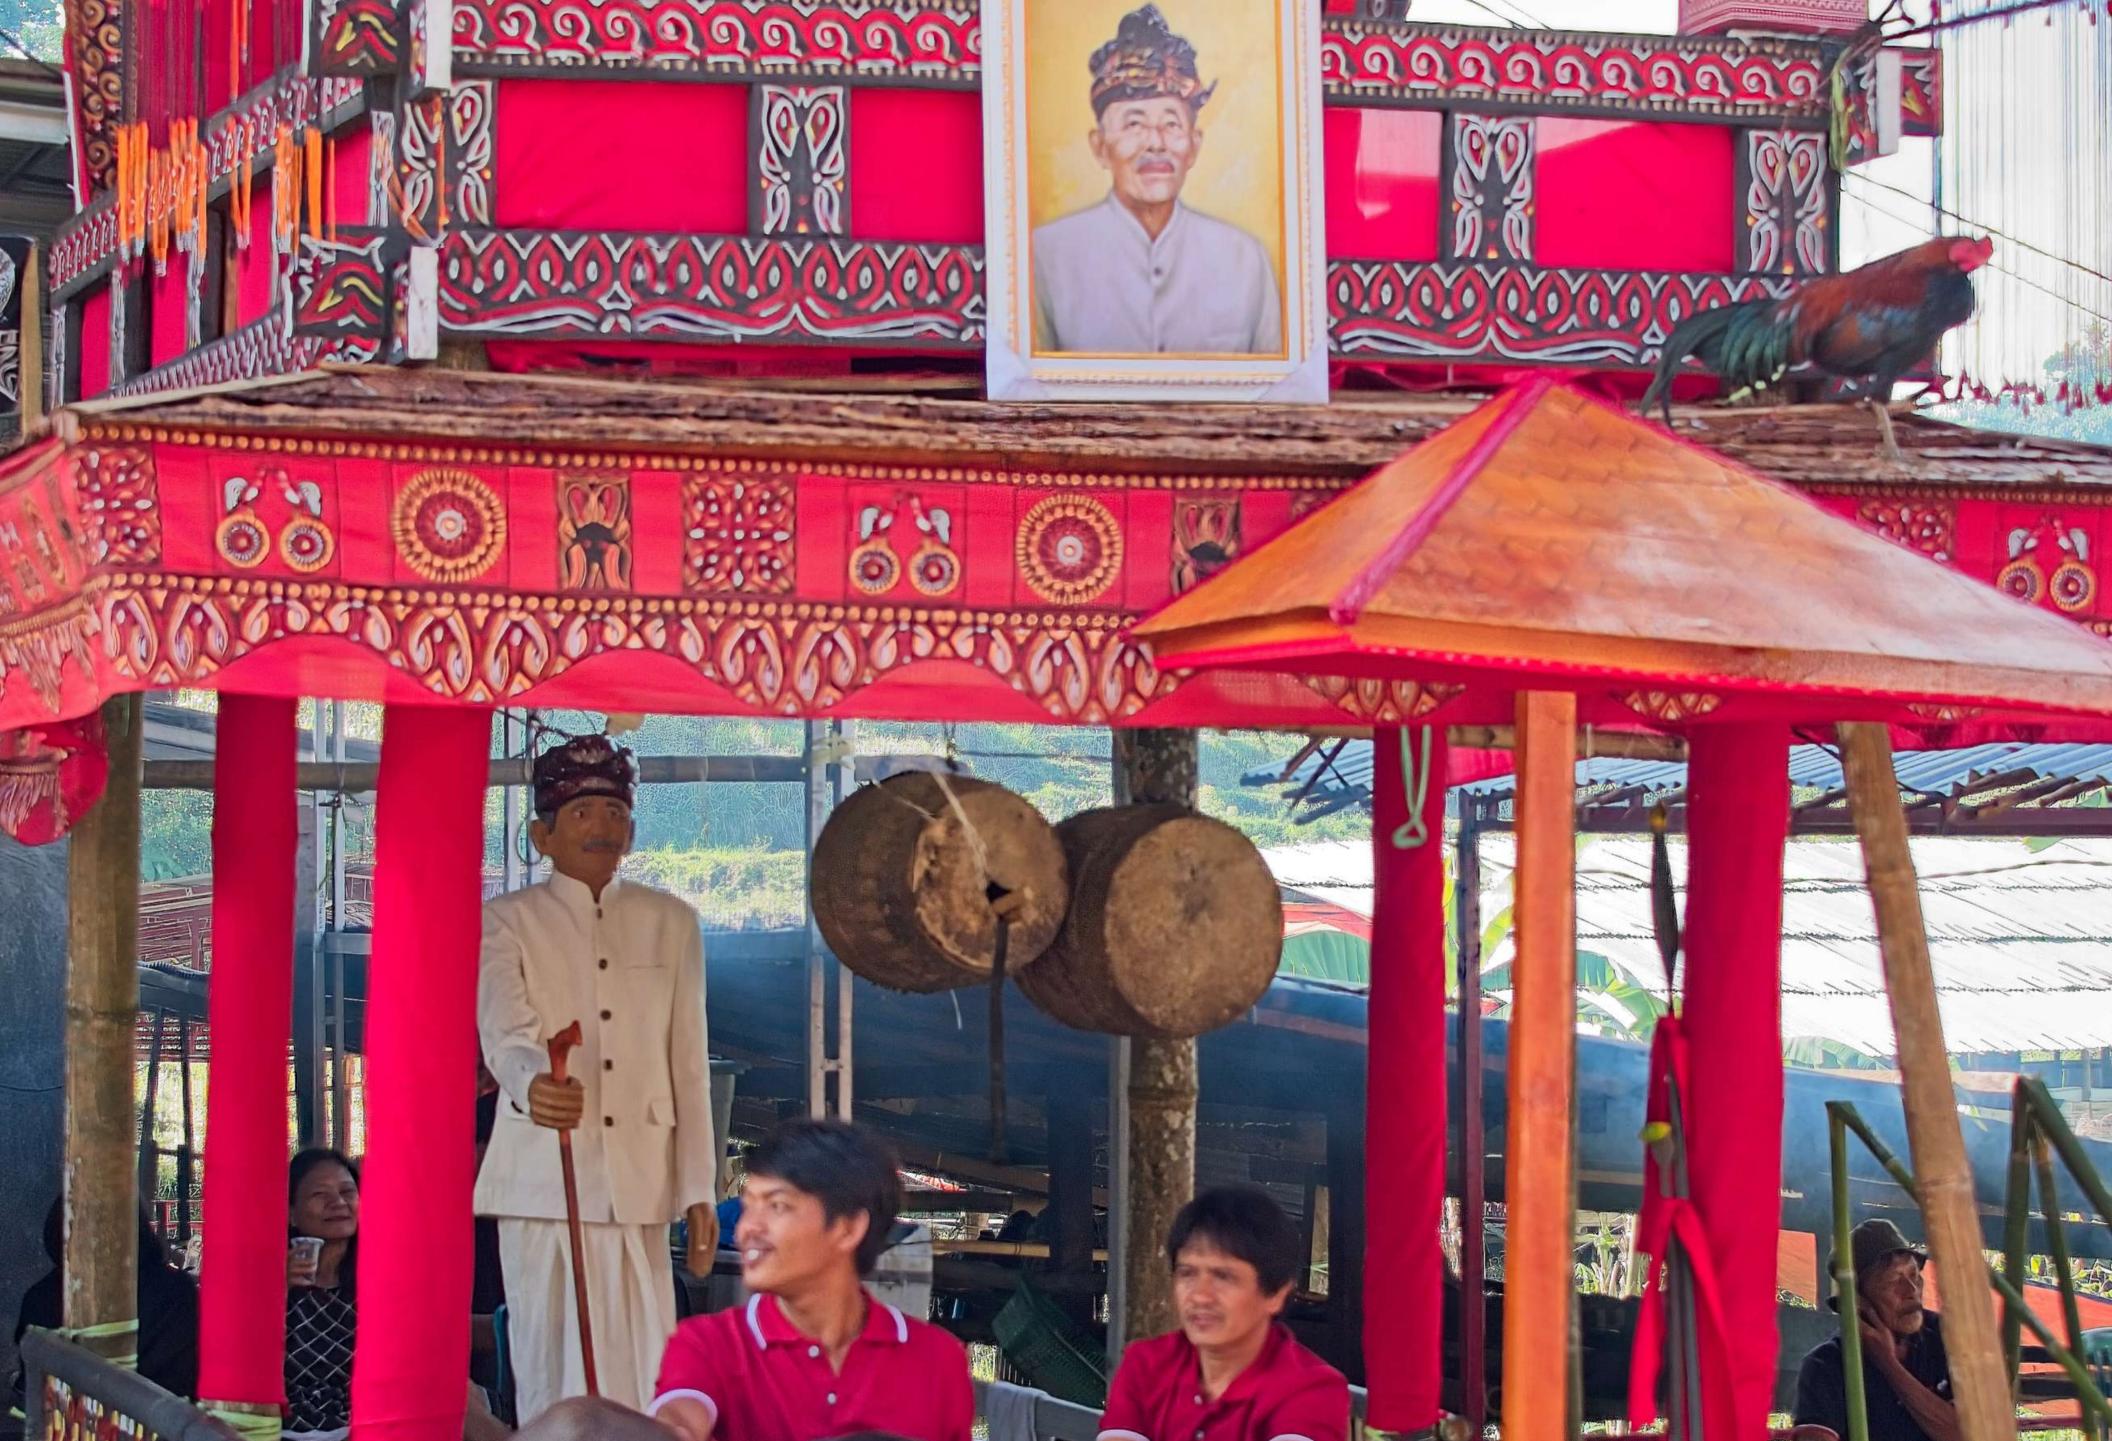

## Tanah Toraja

This is a series of images shot in Tanah Toraja, South Sulawesi in February 2024. Tanah Toraja is a region that is enveloped in a ancient spirituality centered on the fluidity between life and death. The region is mountainous, and the terrain is often shrouded in clouds which float mysteriously from one mountain top to another. While most of the population are Christian, the Torajans continue to follow a complex set of traditional beliefs. In Tanah Toraja, life is seen as just one step in a much longer journey, and death is viewed as a cause for celebration. Toraja funerals are elaborate, and involve the ritual sacrifice of water buffalo, the carving of wooden puppets (tao tao) of the deceased, and the placement of the casket and the tao tao in graves carved in the sides of mountains or in ancient cave sites. Thereafter, the horns and the skulls of the water buffalos are proudly displayed on the carved houses and granaries built to connect those on earth with those in the spiritual world. The burial sites are regularly visited, with families bringing water bottles and other everyday goods for their deceased loved ones.

The cost of a funeral in Tanah Toraja can run into the hundreds of thousands of dollars, the bulk of which is spent on water buffalos imported into Toraja from Nusa Tenggara Timor and are sold for thousands of dollars in the local livestock markets. People save for years and years to hold such a funeral, and villagers come from far and wide to attend the five day burial ceremony. Young and old attend these ceremonies, since to those in Tanah Toraja, death is as natural as life itself.