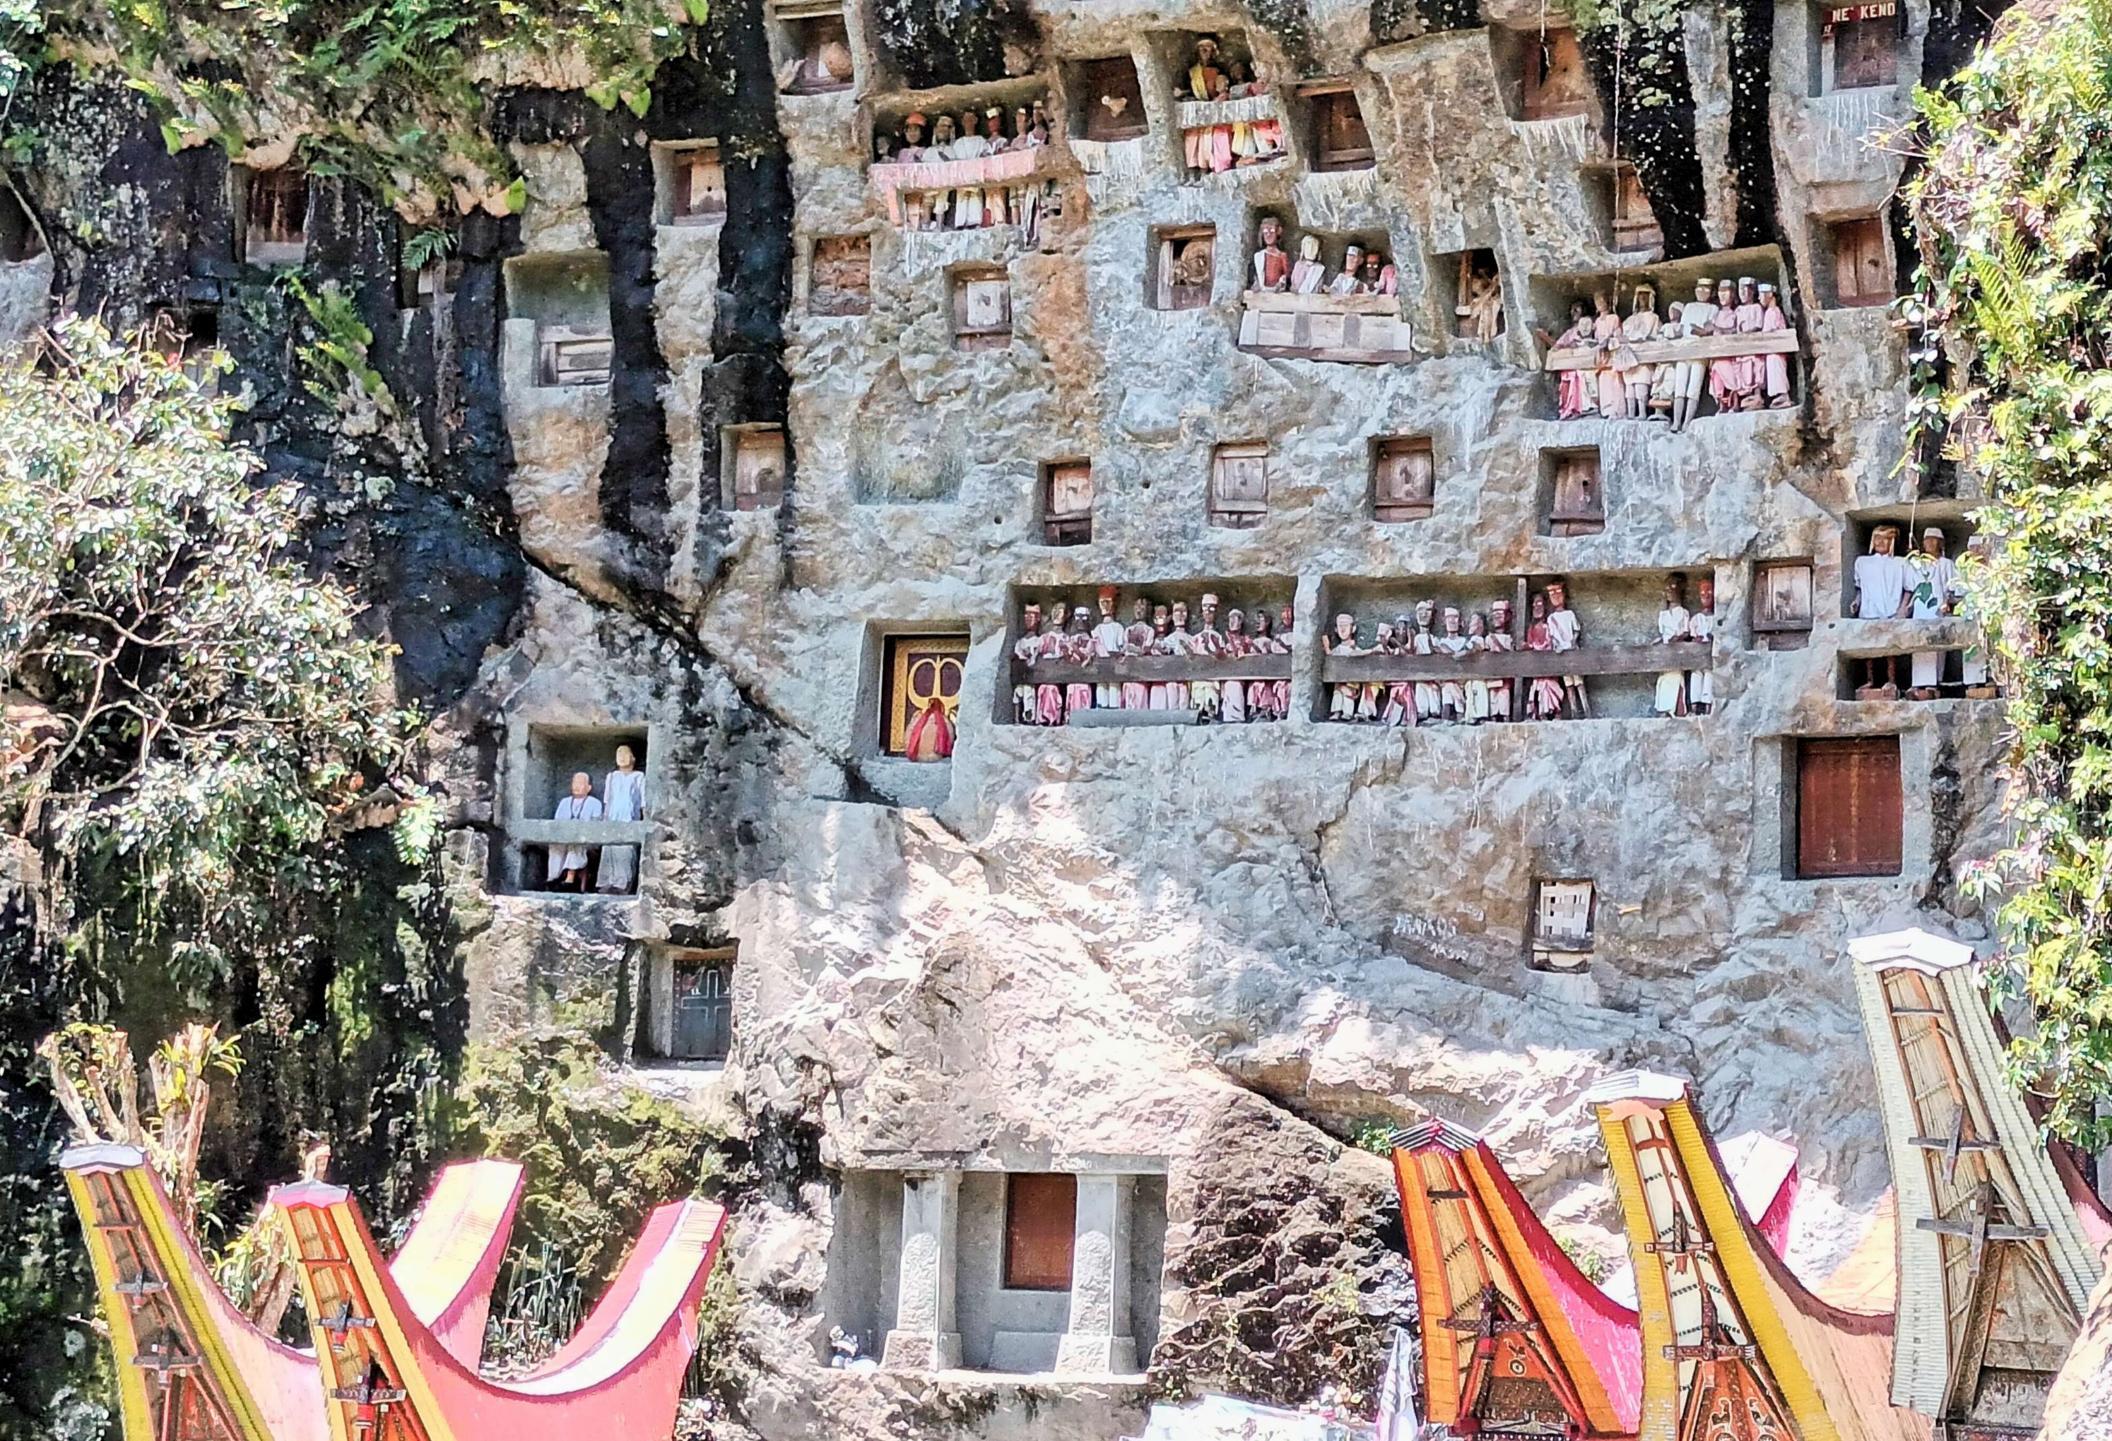

## Tanah Toraja

This is a series of images shot in Tanah Toraja, South Sulawesi in February 2024. Tanah Toraja is a region that is enveloped in a ancient spirituality centered on the fluidity between life and death. The region is mountainous, and the terrain is often shrouded in clouds which float mysteriously from one mountain top to another. While most of the population are Christian, the Torajans continue to follow a complex set of traditional beliefs. In Tanah Toraja, life is seen as just one step in a much longer journey, and death is viewed as a cause for celebration. Toraja funerals are elaborate, and involve the ritual sacrifice of water buffalo, the carving of wooden puppets (tao tao) of the deceased, and the placement of the casket and the tao tao in graves carved in the sides of mountains or in ancient cave sites. Thereafter, the horns and the skulls of the water buffalos are proudly displayed on the carved houses and granaries built to connect those on earth with those in the spiritual world. The burial sites are regularly visited, with families bringing water bottles and other everyday goods for their deceased loved ones.