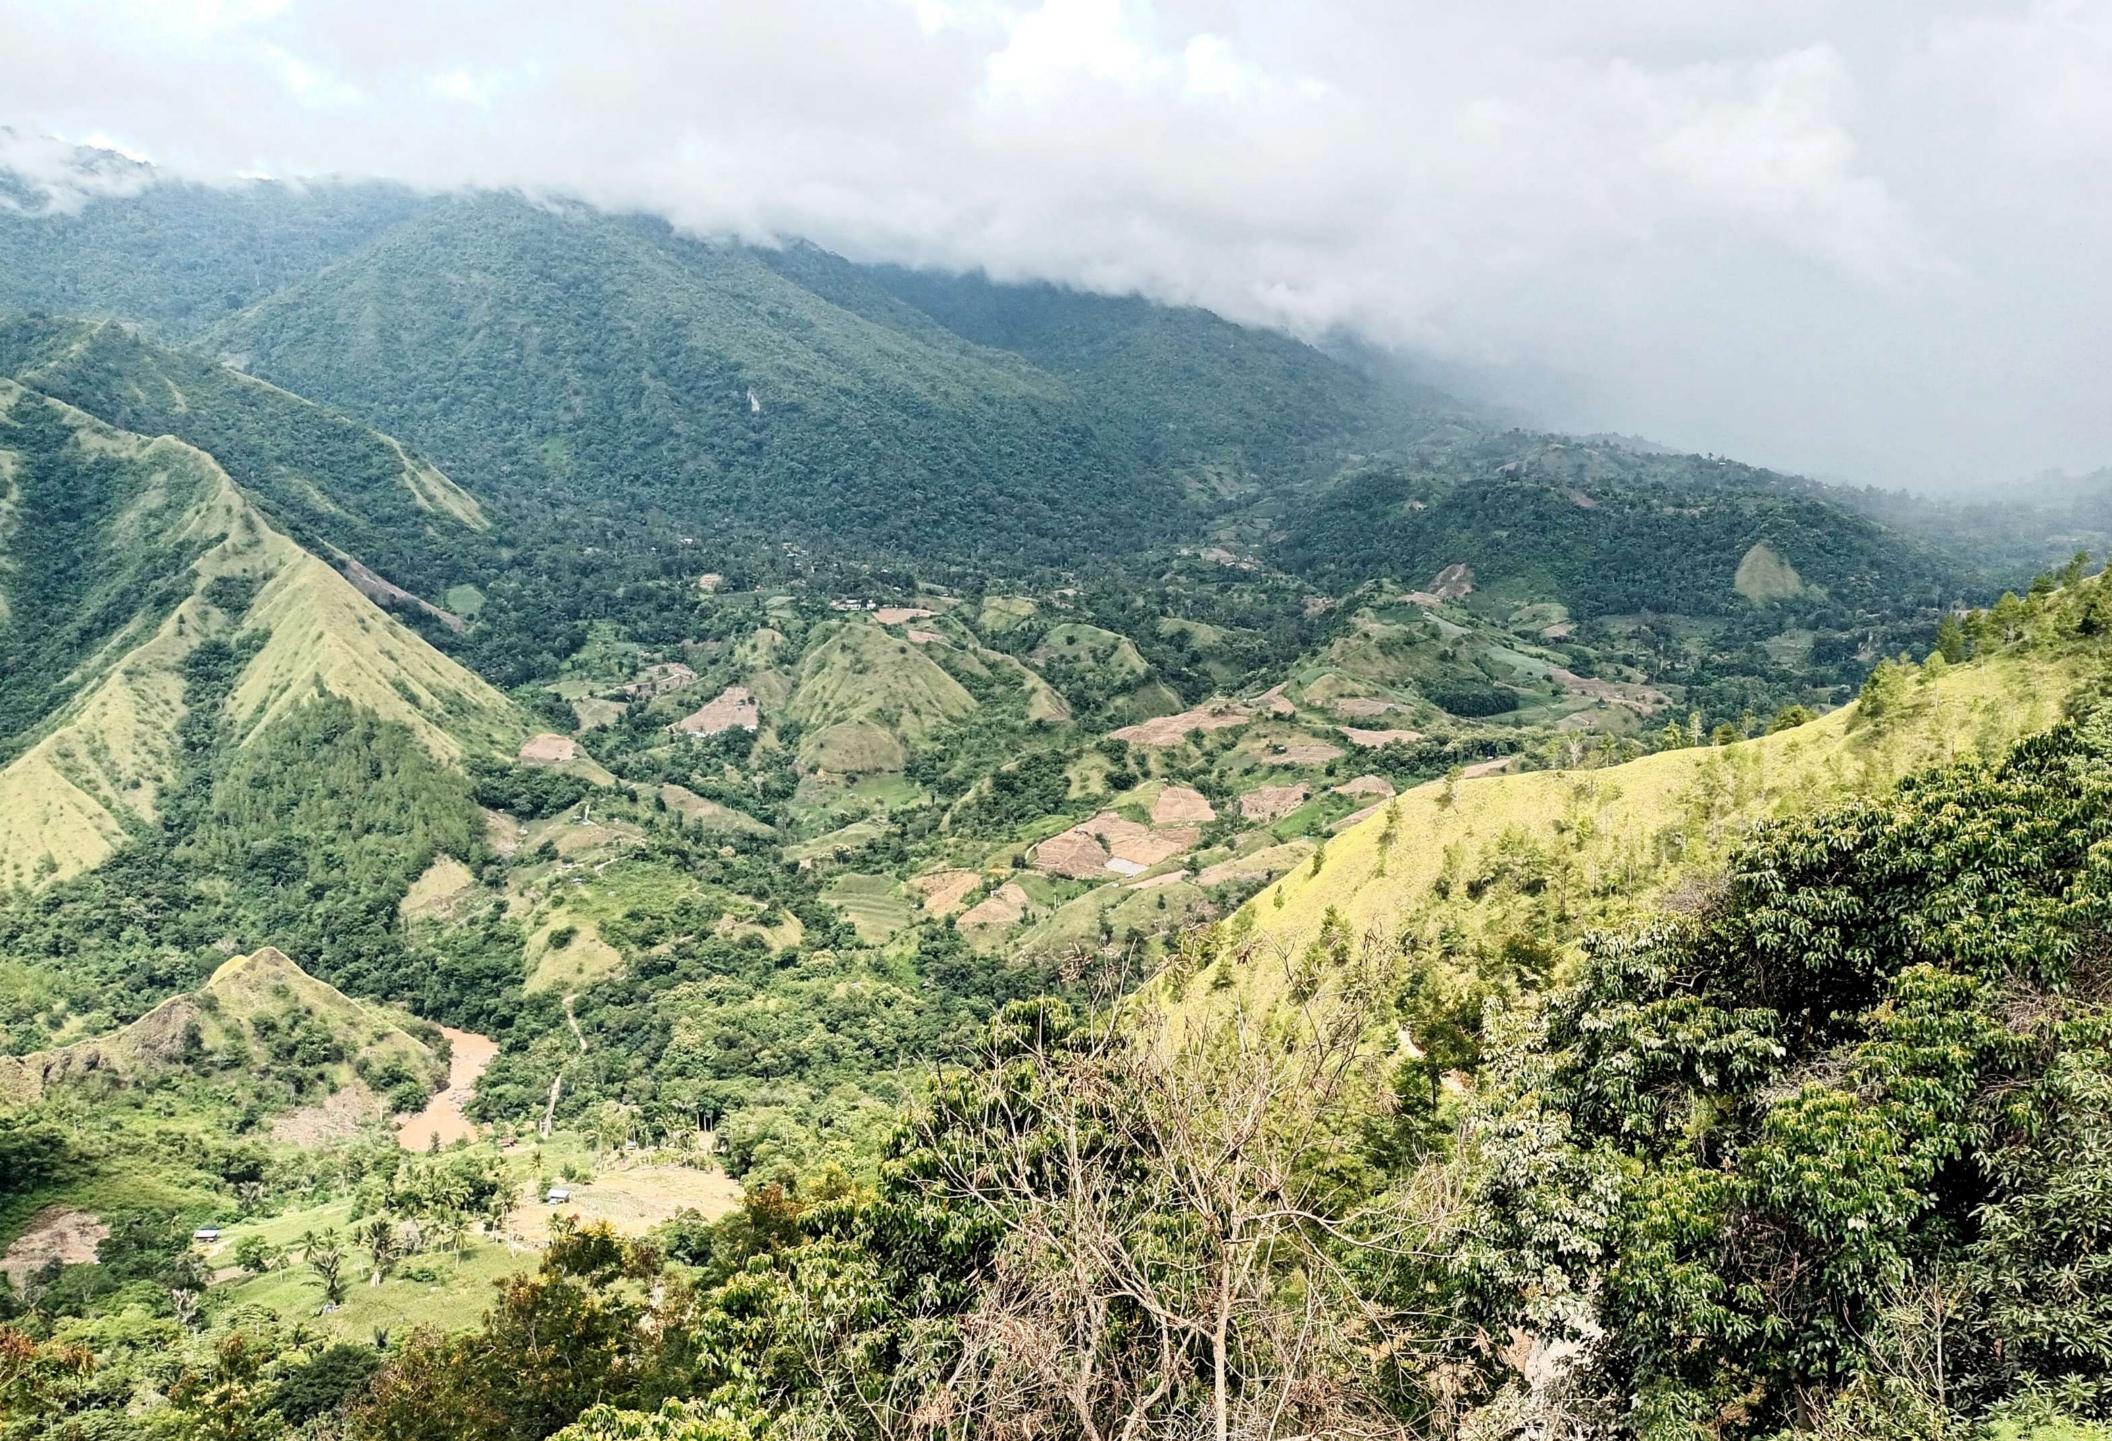

## Tanah Toraja

This is a series of images shot in Tanah Toraja, South Sulawesi in February 2024. Tanah Toraja is a region that is enveloped in a ancient spirituality centered on the fluidity between life and death. The region is mountainous, and the terrain is often shrouded in clouds which float mysteriously from one mountain top to another. While most of the population are Christian, the Torajans continue to follow a complex set of traditional beliefs. In Tanah Toraja, life is seen as just one step in a much longer journey, and death is viewed as a cause for celebration. Toraja funerals are elaborate, and involve the ritual sacrifice of water buffalo, the carving of wooden puppets (tao tao) of the deceased, and the placement of the casket and the tao tao in graves carved in the sides of mountains or in ancient cave sites. Thereafter, the horns and the skulls of the water buffalos are proudly displayed on the carved houses and granaries built to connect those on earth with those in the spiritual world. The burial sites are regularly visited, with families bringing water bottles and other everyday goods for their deceased loved ones.