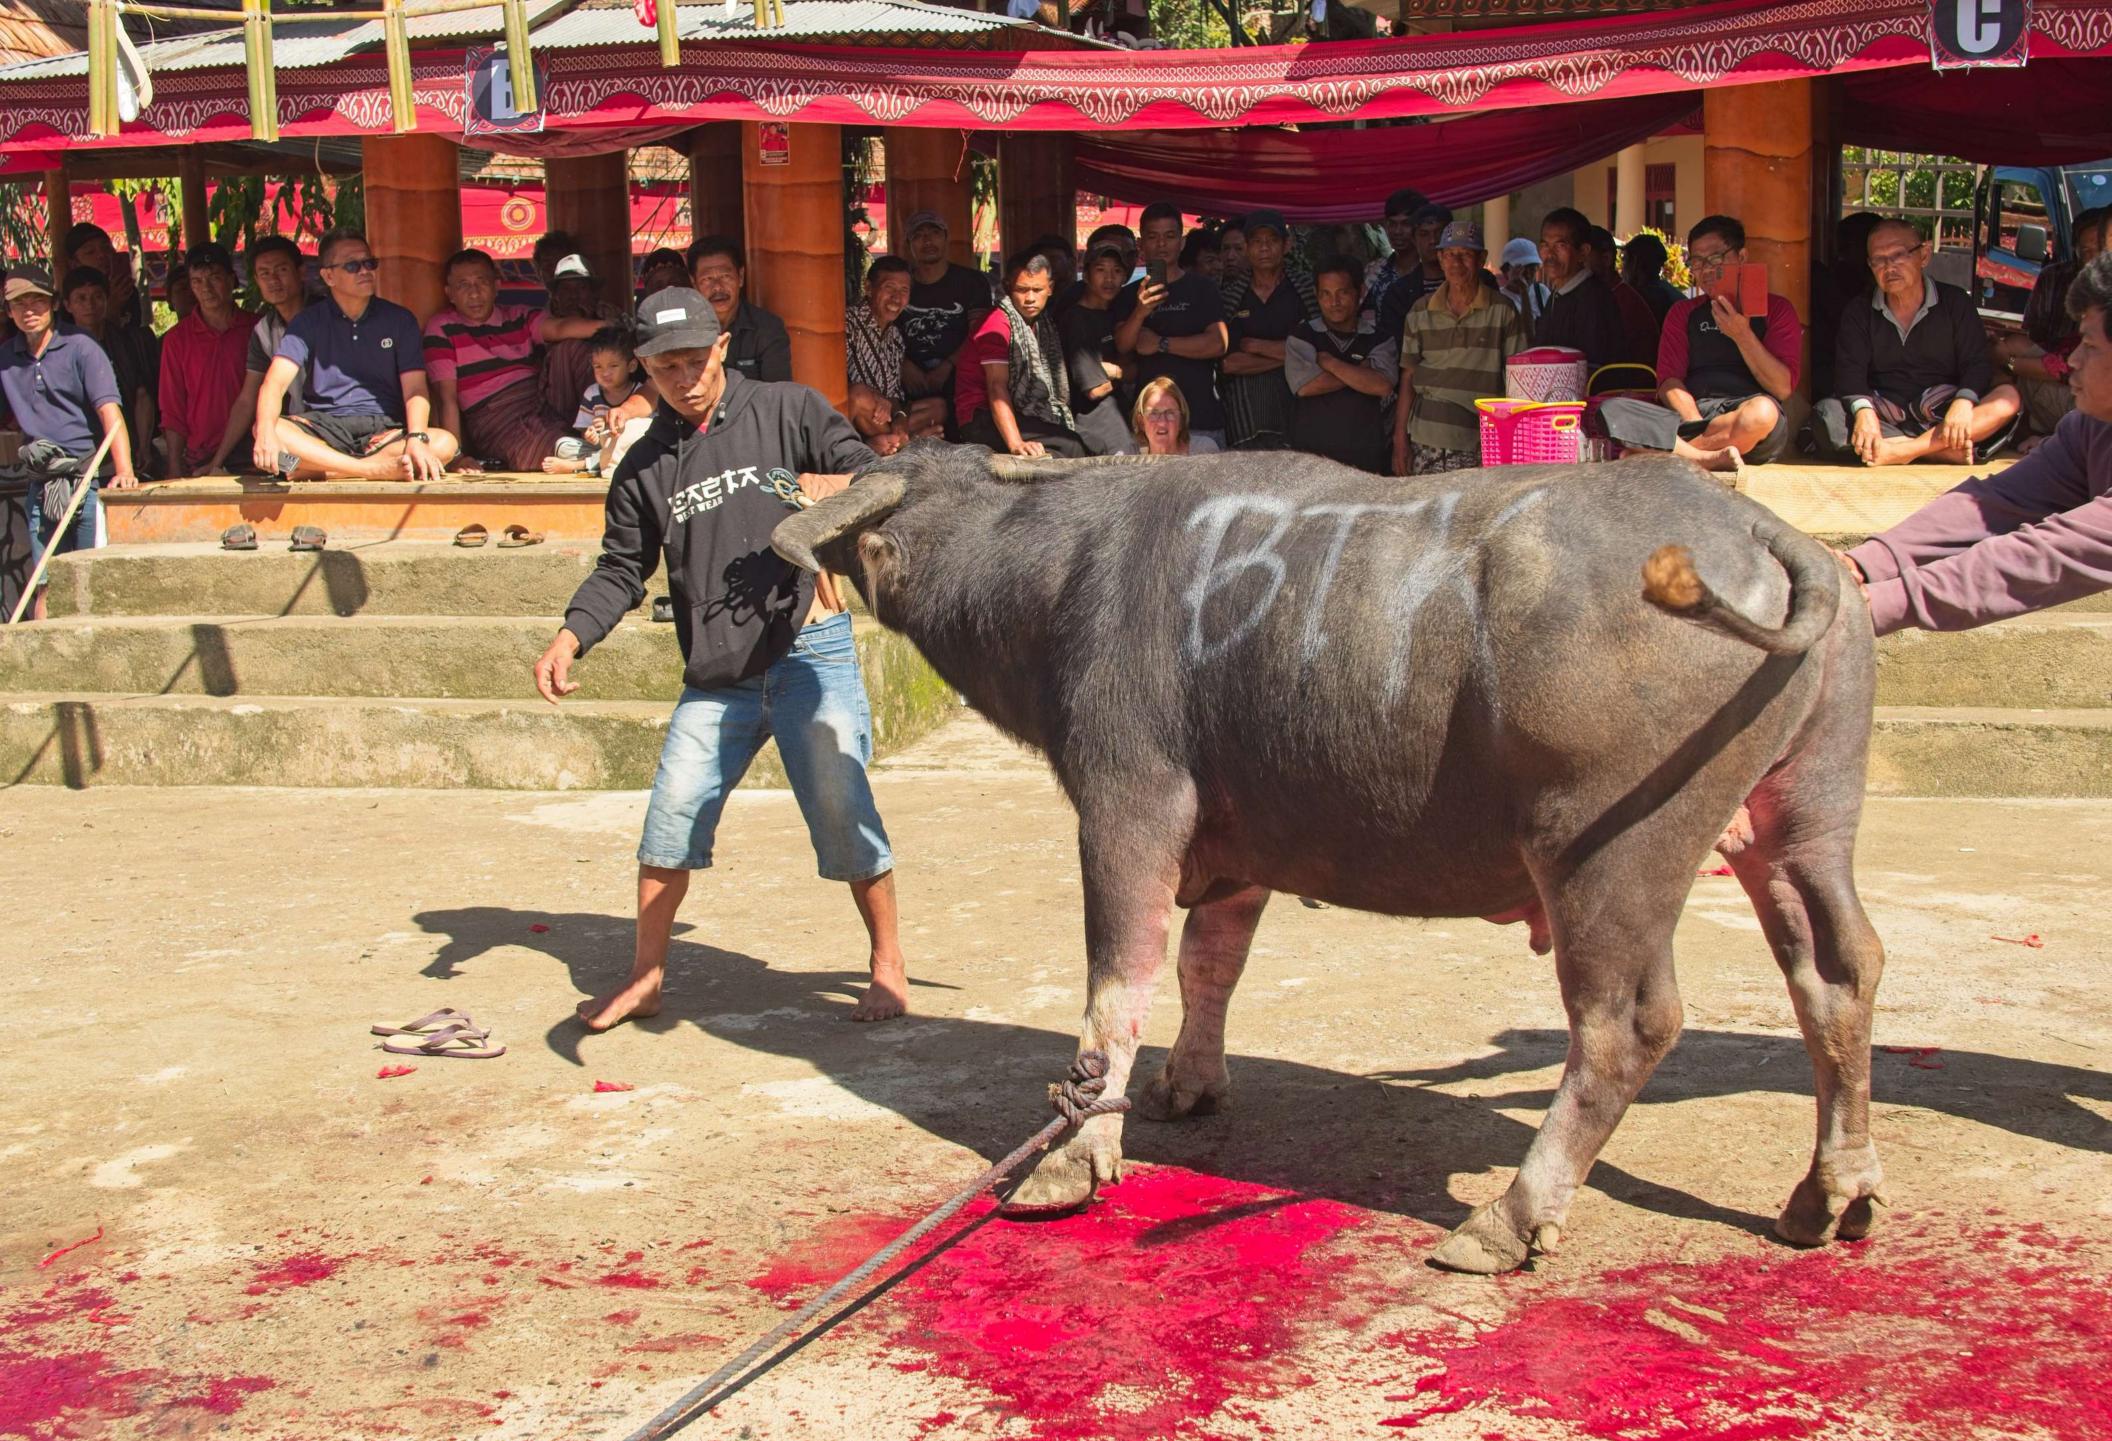

## Tanah Toraja

This is a series of images shot in Tanah Toraja, South Sulawesi in February 2024. Tanah Toraja is a region that is enveloped in a ancient spirituality centered on the fluidity between life and death. The region is mountainous, and the terrain is often shrouded in clouds which float mysteriously from one mountain top to another. While most of the population are Christian, the Torajans continue to follow a complex set of traditional beliefs. In Tanah Toraja, life is seen as just one step in a much longer journey, and death is viewed as a cause for celebration. Toraja funerals are elaborate, and involve the ritual sacrifice of water buffalo, the carving of wooden puppets (tao tao) of the deceased, and the placement of the casket and the tao tao in graves carved in the sides of mountains or in ancient cave sites. Thereafter, the horns and the skulls of the water buffalos are proudly displayed on the carved houses and granaries built to connect those on earth with those in the spiritual world. The burial sites are regularly visited, with families bringing water bottles and other everyday goods for their deceased loved ones.

The cost of a funeral in Tanah Toraja can run into the hundreds of thousands of dollars, the bulk of which is spent on water buffalos imported into Toraja from Nusa Tenggara Timor and are sold for thousands of dollars in the local livestock markets. People save for years and years to hold such a funeral, and villagers come from far and wide to attend the five day burial ceremony. Young and old attend these ceremonies, since to those in Tanah Toraja, death is as natural as life itself.

For those less accustomed to such beliefs, please be forewarned—this series contains explicit images of ritual animal slaughter, skulls and other burial objects. Some may find these images disturbing, and if so, please do not proceed further.