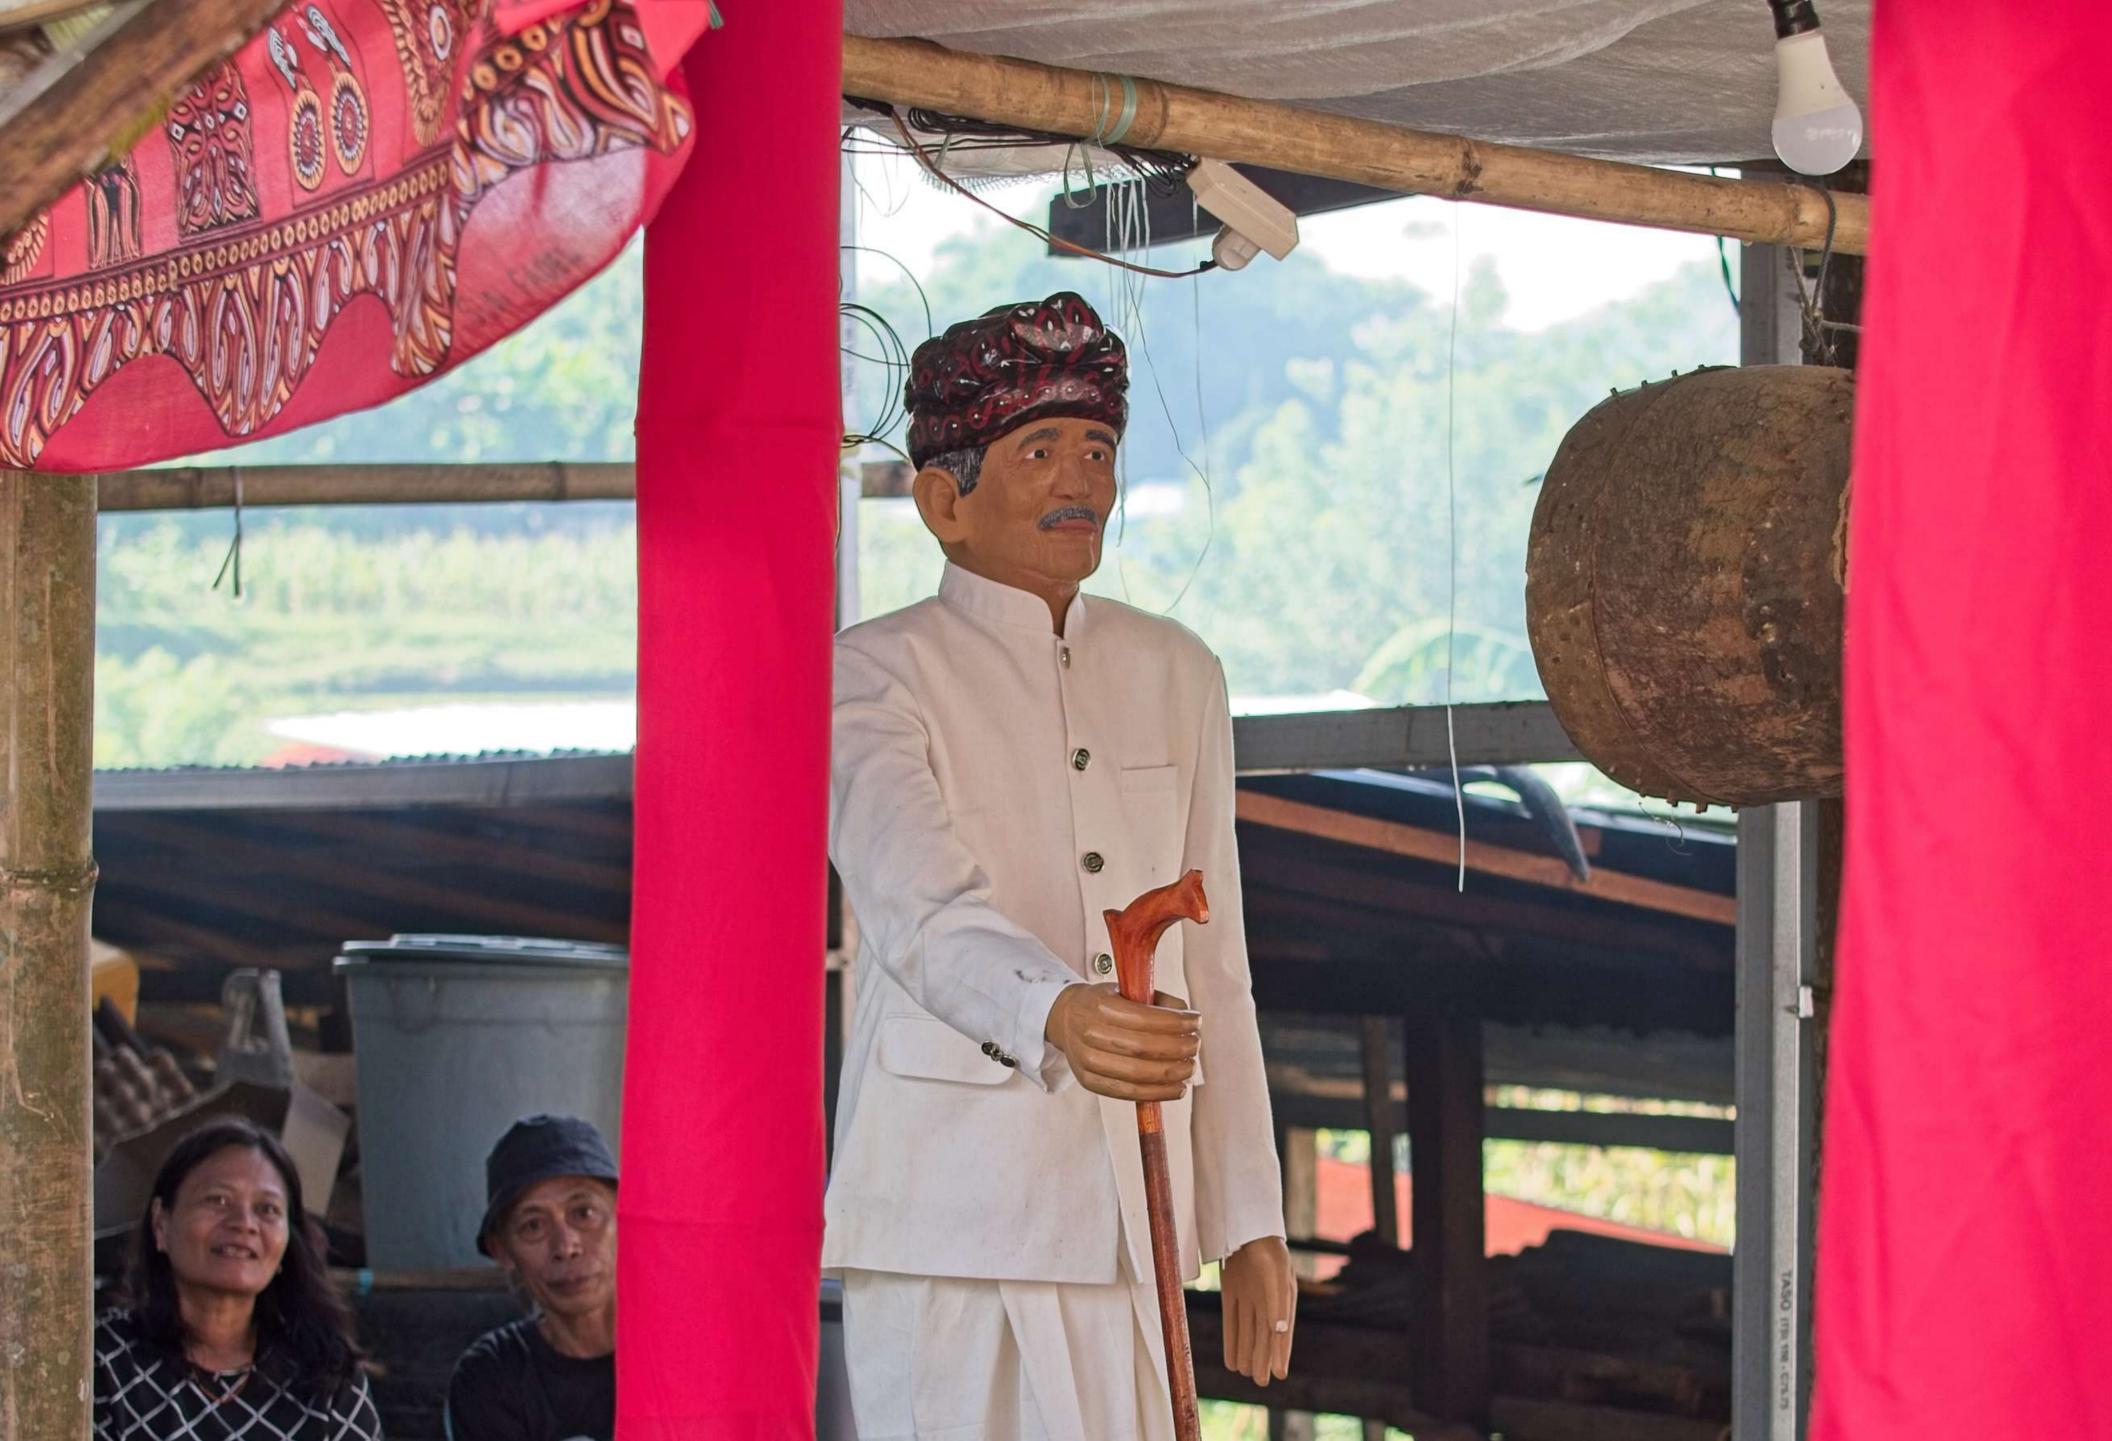

## Tanah Toraja

This is a series of images shot in Tanah Toraja, South Sulawesi in February 2024. Tanah Toraja is a region that is enveloped in a ancient spirituality centered on the fluidity between life and death. The region is mountainous, and the terrain is often shrouded in clouds which float mysteriously from one mountain top to another. While most of the population are Christian, the Torajans continue to follow a complex set of traditional beliefs. In Tanah Toraja, life is seen as just one step in a much longer journey, and death is viewed as a cause for celebration. Toraja funerals are elaborate, and involve the ritual sacrifice of water buffalo, the carving of wooden puppets (tao tao) of the deceased, and the placement of the casket and the tao tao in graves carved in the sides of mountains or in ancient cave sites. Thereafter, the horns and the skulls of the water buffalos are proudly displayed on the carved houses and granaries built to connect those on earth with those in the spiritual world. The burial sites are regularly visited, with families bringing water bottles and other everyday goods for their deceased loved ones.