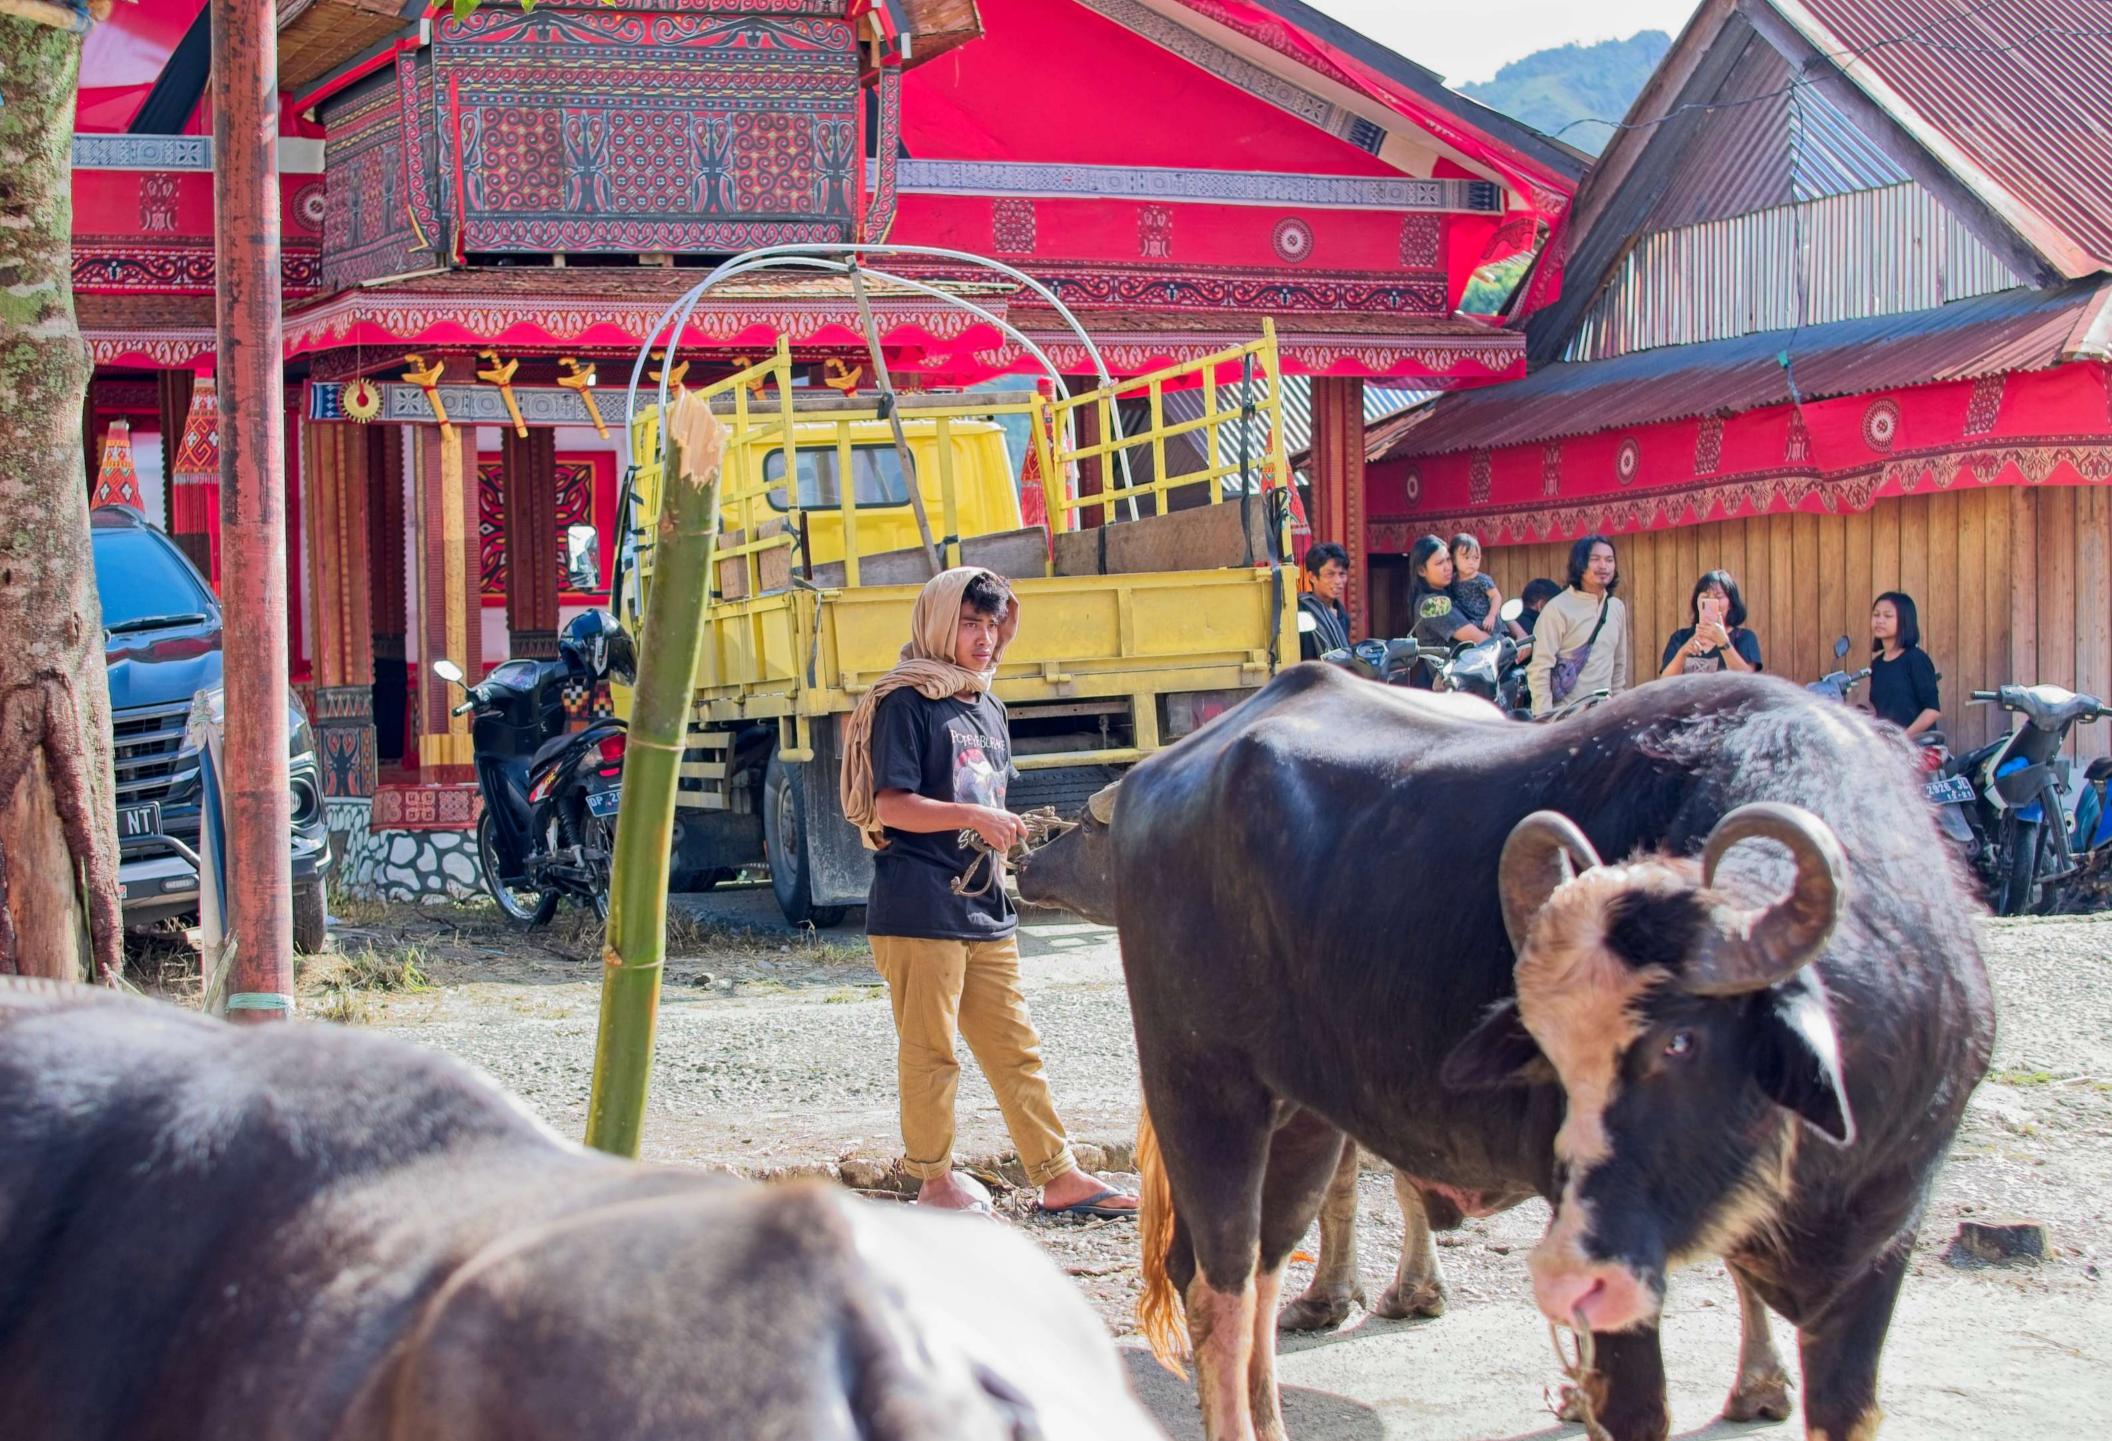

## Tanah Toraja

This is a series of images shot in Tanah Toraja, South Sulawesi in February 2024. Tanah Toraja is a region that is enveloped in a ancient spirituality centered on the fluidity between life and death. The region is mountainous, and the terrain is often shrouded in clouds which float mysteriously from one mountain top to another. While most of the population are Christian, the Torajans continue to follow a complex set of traditional beliefs. In Tanah Toraja, life is seen as just one step in a much longer journey, and death is viewed as a cause for celebration. Toraja funerals are elaborate, and involve the ritual sacrifice of water buffalo, the carving of wooden puppets (tao tao) of the deceased, and the placement of the casket and the tao tao in graves carved in the sides of mountains or in ancient cave sites. Thereafter, the horns and the skulls of the water buffalos are proudly displayed on the carved houses and granaries built to connect those on earth with those in the spiritual world. The burial sites are regularly visited, with families bringing water bottles and other everyday goods for their deceased loved ones.

The cost of a funeral in Tanah Toraja can run into the hundreds of thousands of dollars, the bulk of which is spent on water buffalos imported into Toraja from Nusa Tenggara Timor and are sold for thousands of dollars in the local livestock markets. People save for years and years to hold such a funeral, and villagers come from far and wide to attend the five day burial ceremony. Young and old attend these ceremonies, since to those in Tanah Toraja, death is as natural as life itself.