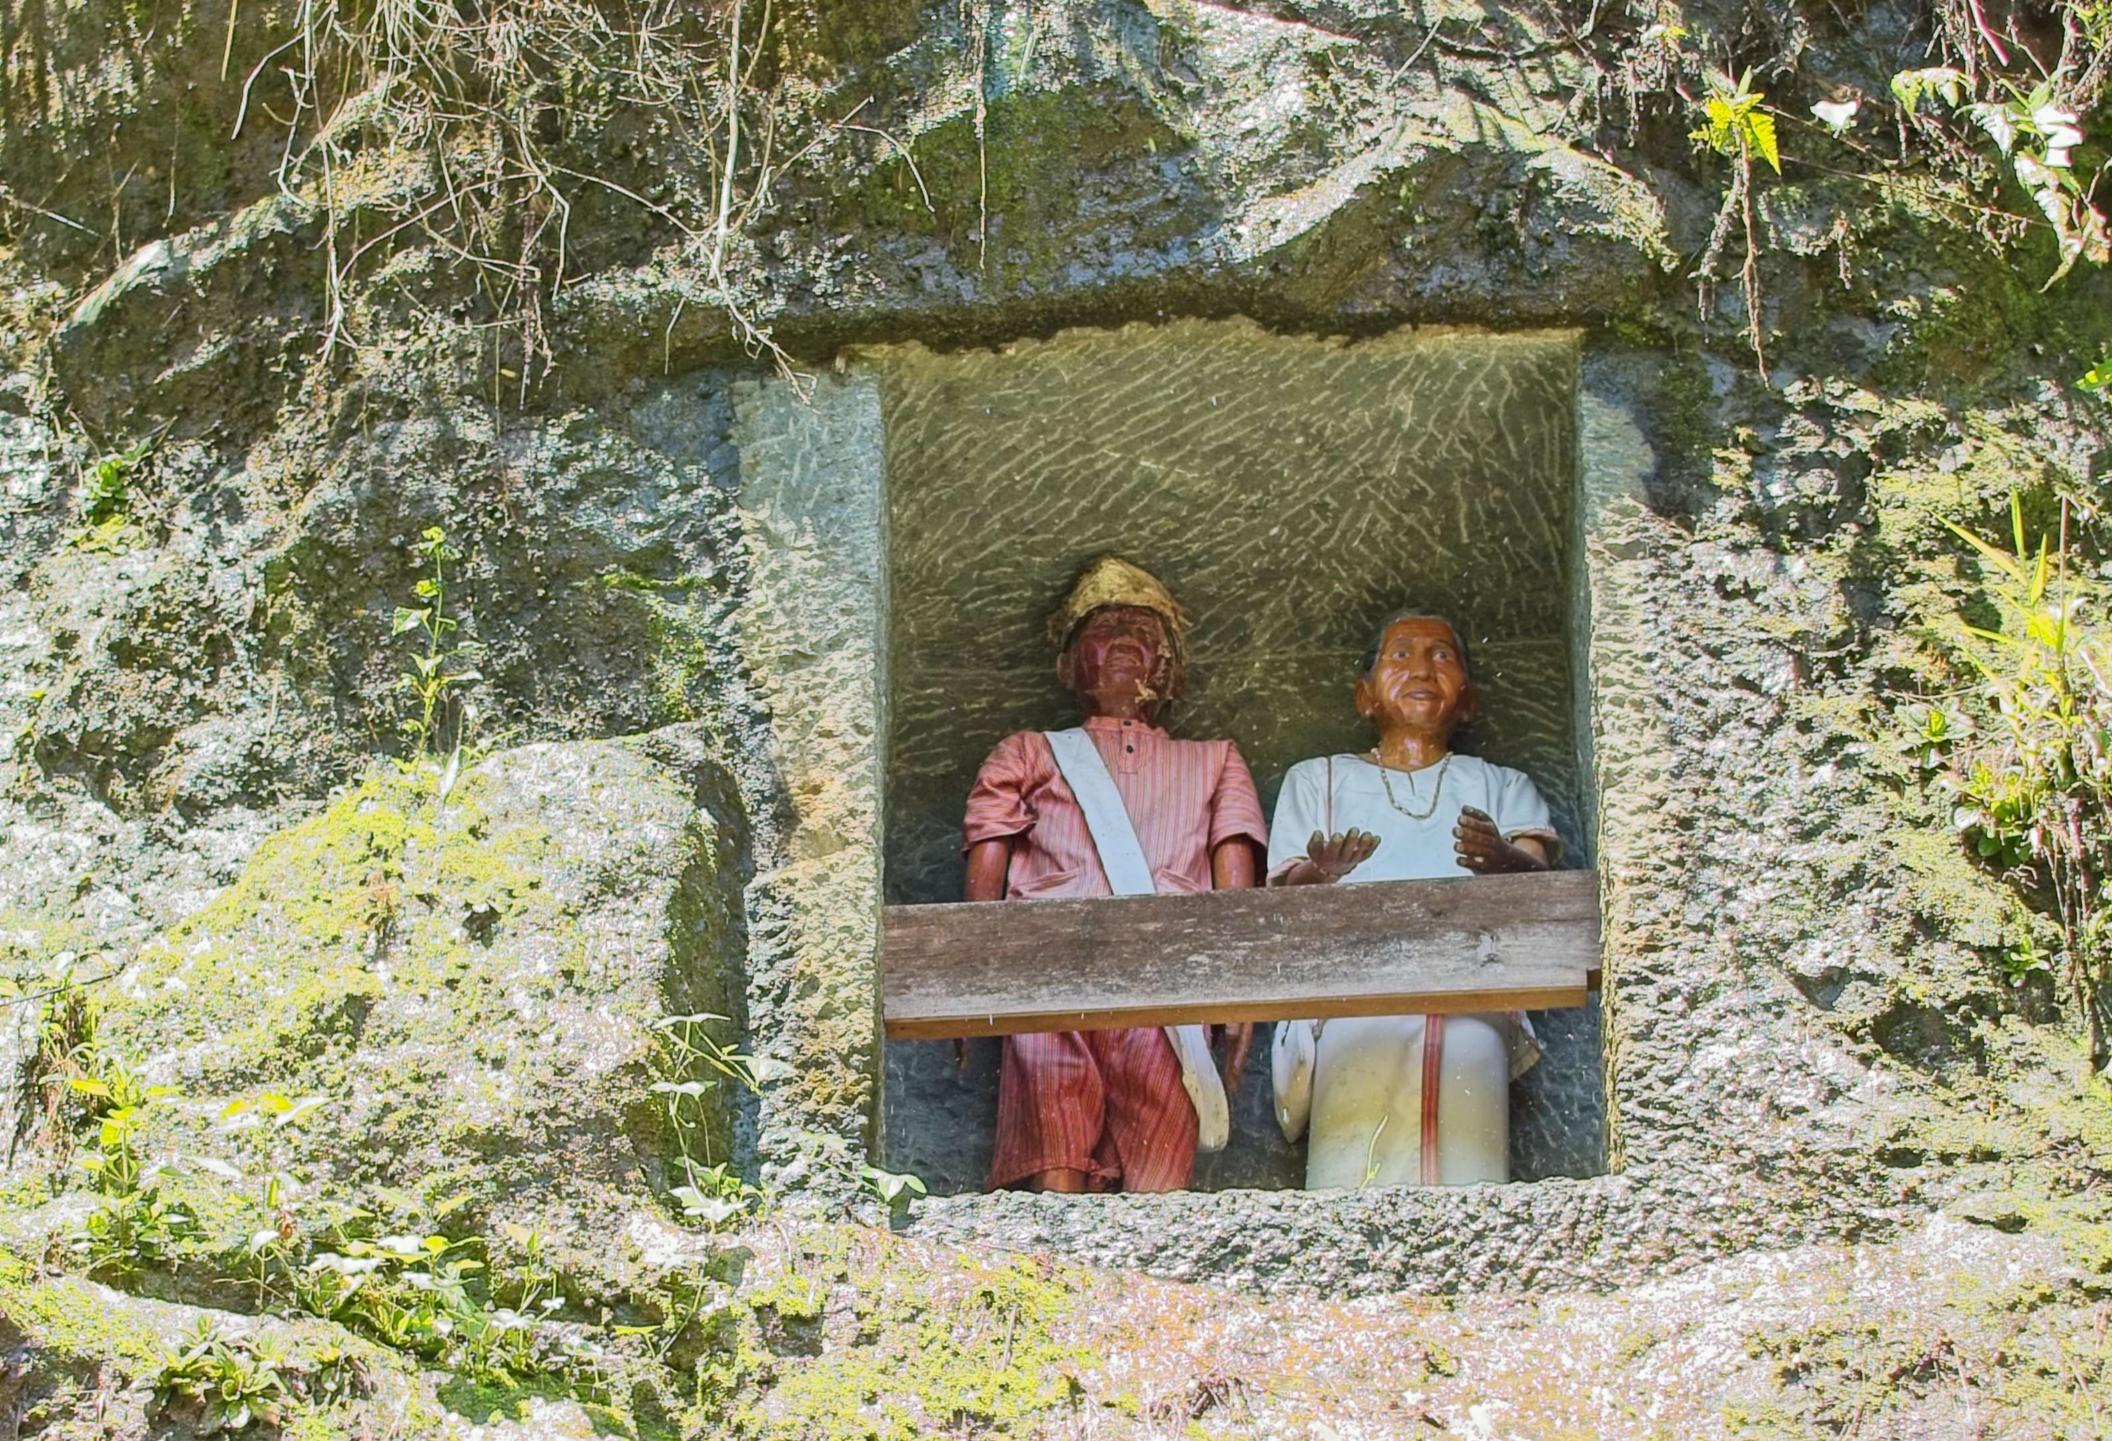

## Tanah Toraja

This is a series of images shot in Tanah Toraja, South Sulawesi in February 2024. Tanah Toraja is a region that is enveloped in a ancient spirituality centered on the fluidity between life and death. The region is mountainous, and the terrain is often shrouded in clouds which float mysteriously from one mountain top to another. While most of the population are Christian, the Torajans continue to follow a complex set of traditional beliefs. In Tanah Toraja, life is seen as just one step in a much longer journey, and death is viewed as a cause for celebration. Toraja funerals are elaborate, and involve the ritual sacrifice of water buffalo, the carving of wooden puppets (tao tao) of the deceased, and the placement of the casket and the tao tao in graves carved in the sides of mountains or in ancient cave sites. Thereafter, the horns and the skulls of the water buffalos are proudly displayed on the carved houses and granaries built to connect those on earth with those in the spiritual world. The burial sites are regularly visited, with families bringing water bottles and other everyday goods for their deceased loved ones.