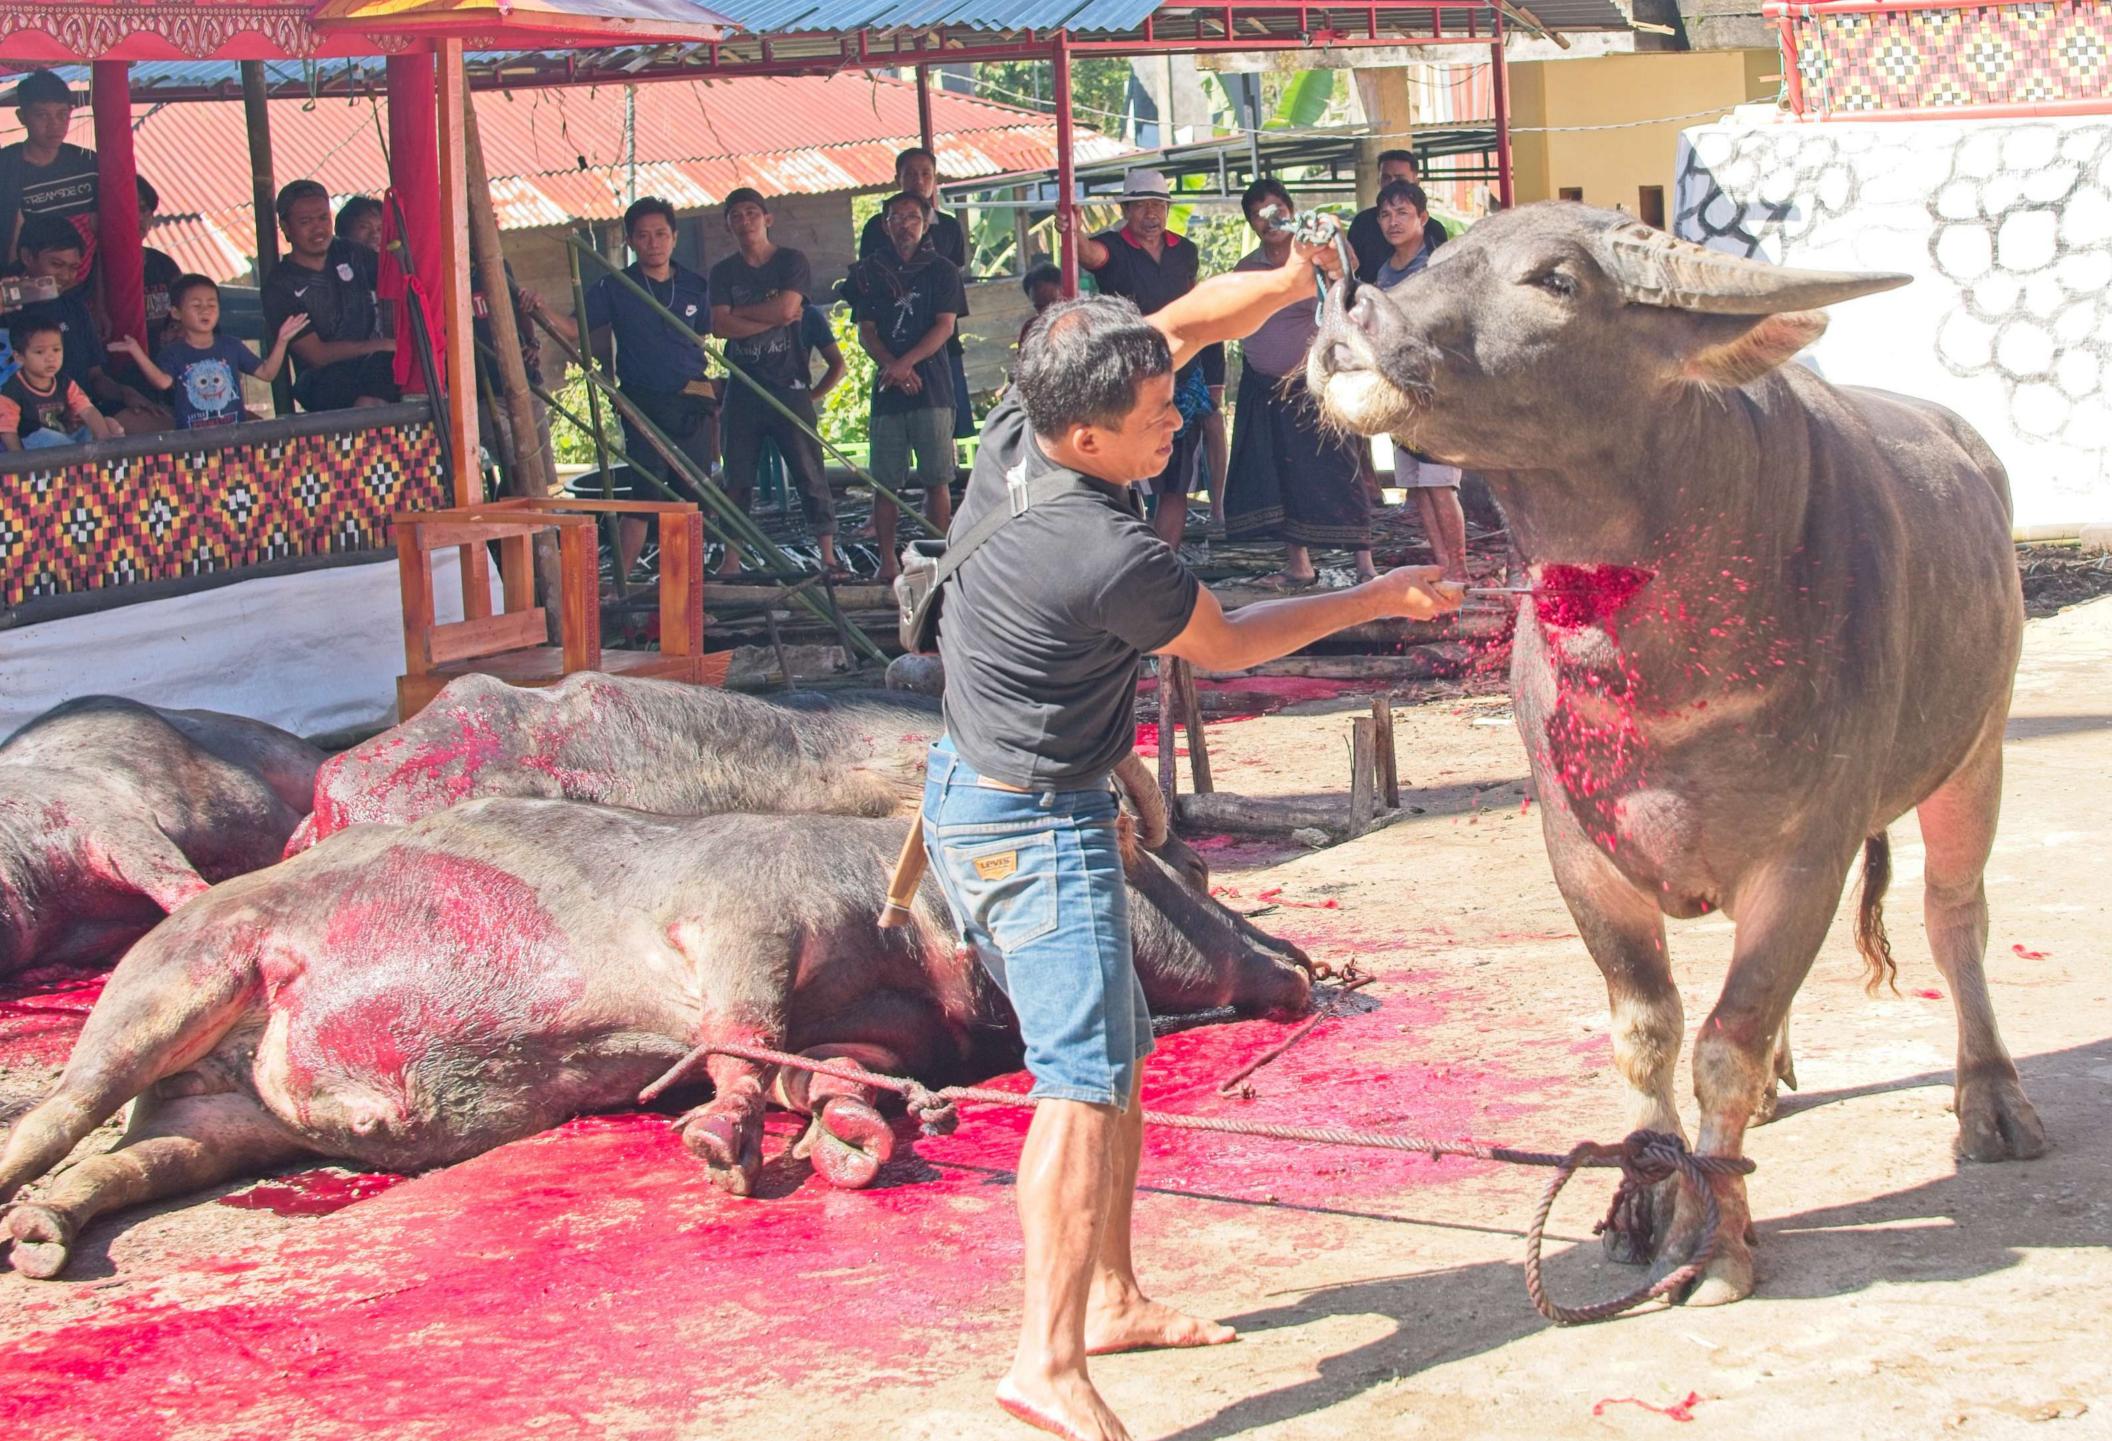

## Tanah Toraja

This is a series of images shot in Tanah Toraja, South Sulawesi in February 2024. Tanah Toraja is a region that is enveloped in a ancient spirituality centered on the fluidity between life and death. The region is mountainous, and the terrain is often shrouded in clouds which float mysteriously from one mountain top to another. While most of the population are Christian, the Torajans continue to follow a complex set of traditional beliefs. In Tanah Toraja, life is seen as just one step in a much longer journey, and death is viewed as a cause for celebration. Toraja funerals are elaborate, and involve the ritual sacrifice of water buffalo, the carving of wooden puppets (tao tao) of the deceased, and the placement of the casket and the tao tao in graves carved in the sides of mountains or in ancient cave sites. Thereafter, the horns and the skulls of the water buffalos are proudly displayed on the carved houses and granaries built to connect those on earth with those in the spiritual world. The burial sites are regularly visited, with families bringing water bottles and other everyday goods for their deceased loved ones.

The cost of a funeral in Tanah Toraja can run into the hundreds of thousands of dollars, the bulk of which is spent on water buffalos imported into Toraja from Nusa Tenggara Timor and are sold for thousands of dollars in the local livestock markets. People save for years and years to hold such a funeral, and villagers come from far and wide to attend the five day burial ceremony. Young and old attend these ceremonies, since to those in Tanah Toraja, death is as natural as life itself.

For those less accustomed to such beliefs, please be forewarned—this series contains explicit images of ritual animal slaughter, skulls and other burial objects. Some may find these images disturbing, and if so, please do not proceed further.