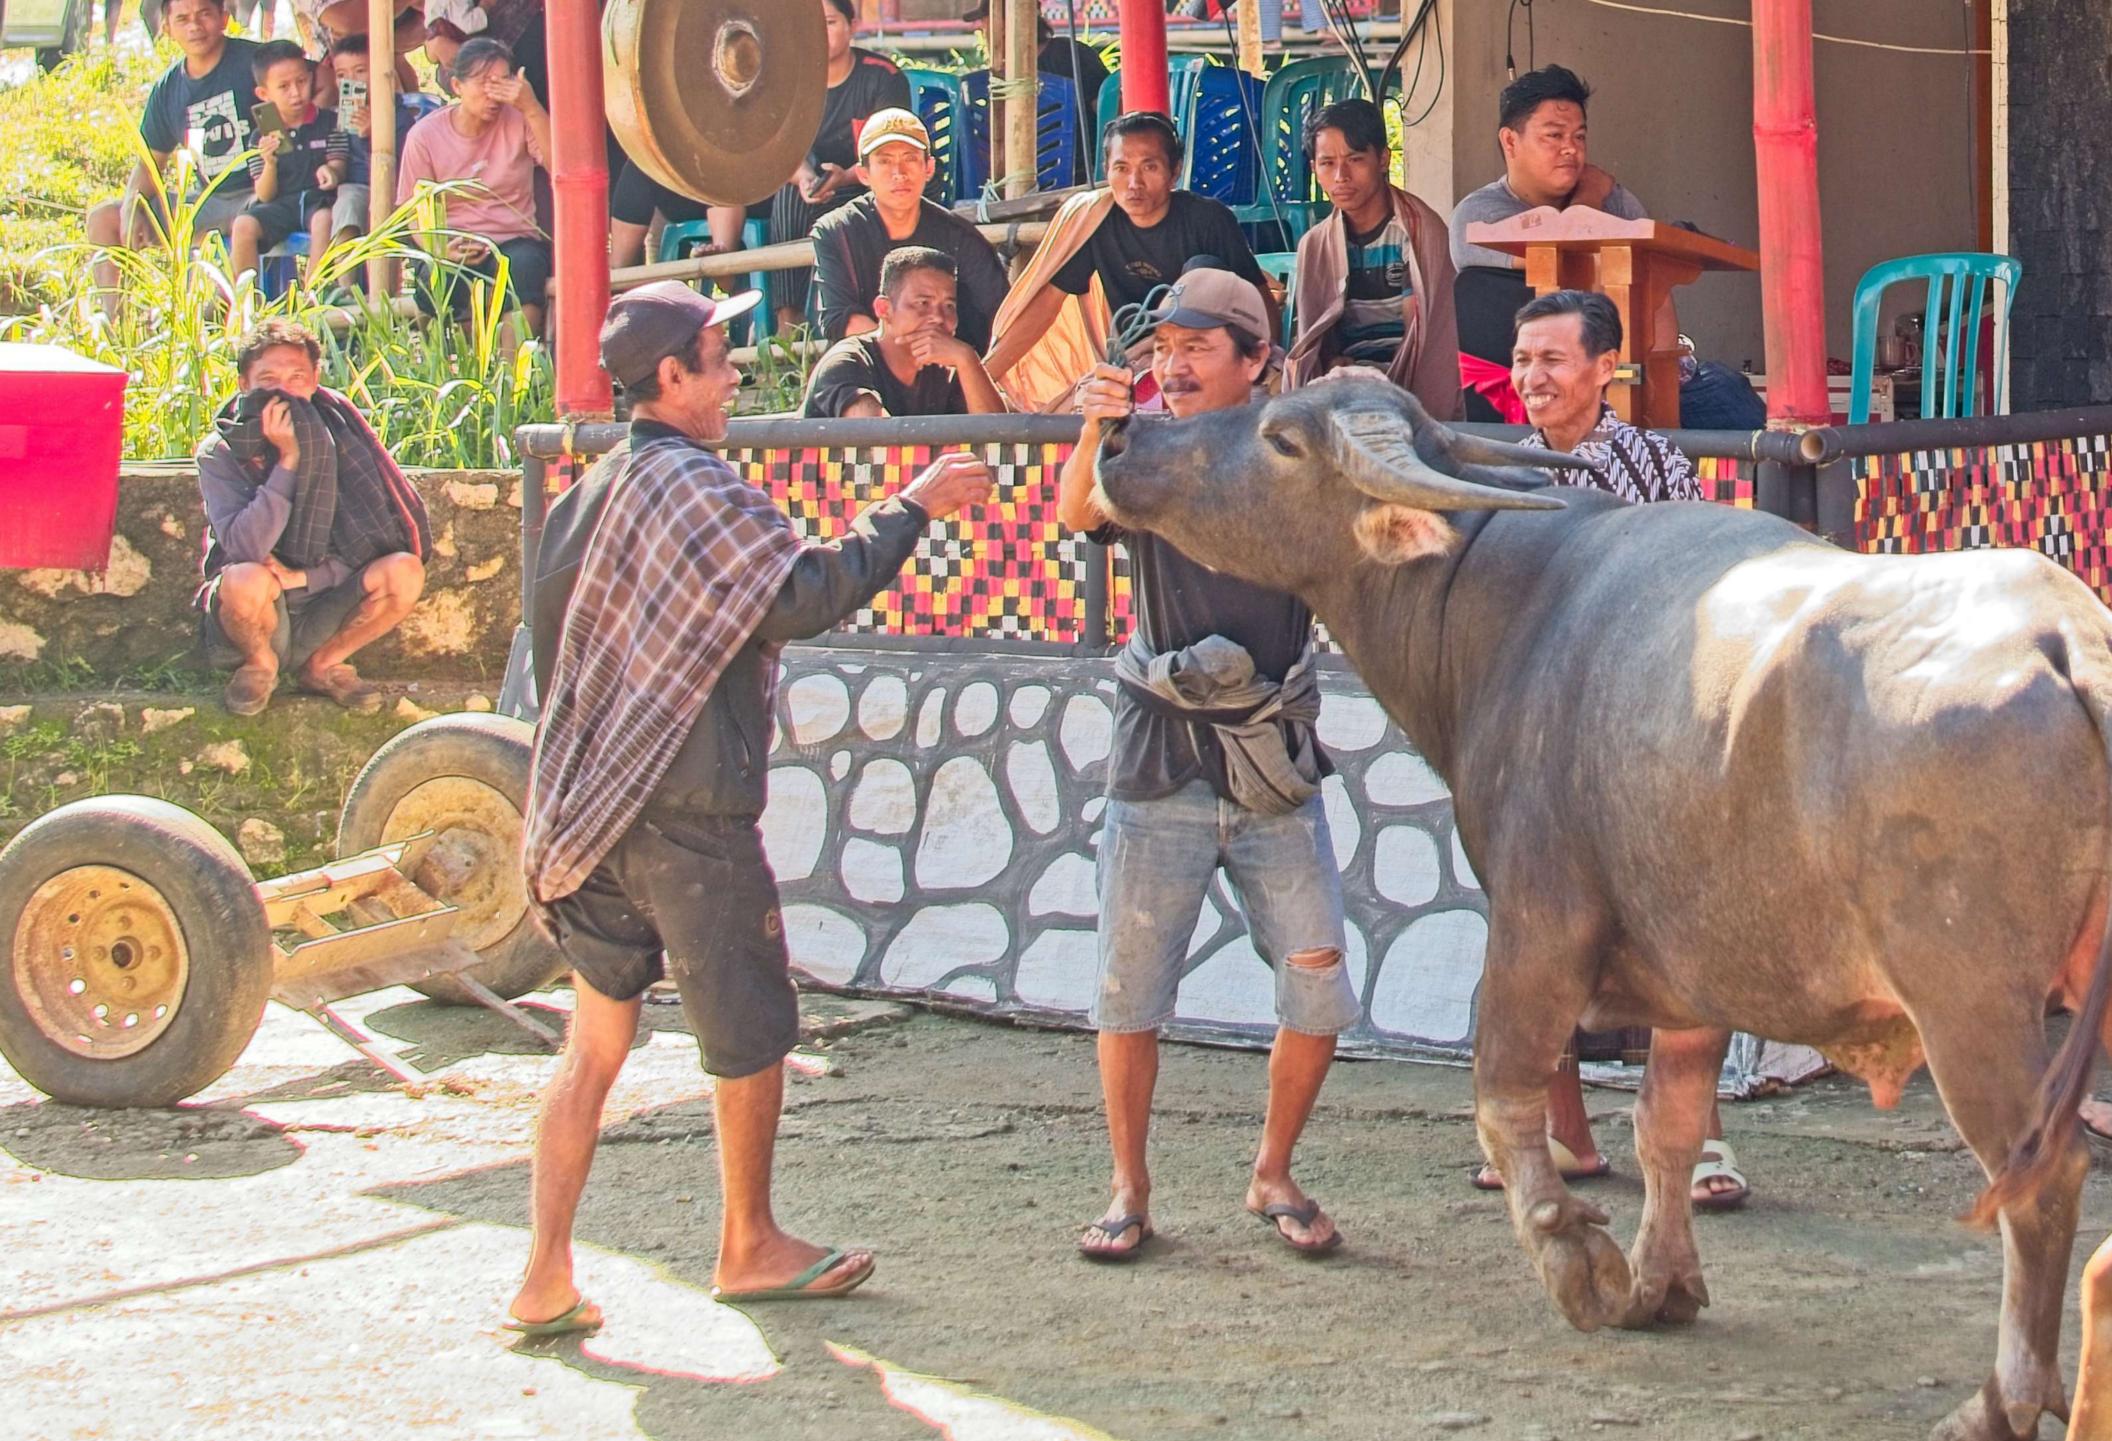

## Tanah Toraja

This is a series of images shot in Tanah Toraja, South Sulawesi in February 2024. Tanah Toraja is a region that is enveloped in a ancient spirituality centered on the fluidity between life and death. The region is mountainous, and the terrain is often shrouded in clouds which float mysteriously from one mountain top to another. While most of the population are Christian, the Torajans continue to follow a complex set of traditional beliefs. In Tanah Toraja, life is seen as just one step in a much longer journey, and death is viewed as a cause for celebration. Toraja funerals are elaborate, and involve the ritual sacrifice of water buffalo, the carving of wooden puppets (tao tao) of the deceased, and the placement of the casket and the tao tao in graves carved in the sides of mountains or in ancient cave sites. Thereafter, the horns and the skulls of the water buffalos are proudly displayed on the carved houses and granaries built to connect those on earth with those in the spiritual world. The burial sites are regularly visited, with families bringing water bottles and other everyday goods for their deceased loved ones.

The cost of a funeral in Tanah Toraja can run into the hundreds of thousands of dollars, the bulk of which is spent on water buffalos imported into Toraja from Nusa Tenggara Timor and are sold for thousands of dollars in the local livestock markets. People save for years and years to hold such a funeral, and villagers come from far and wide to attend the five day burial ceremony. Young and old attend these ceremonies, since to those in Tanah Toraja, death is as natural as life itself.