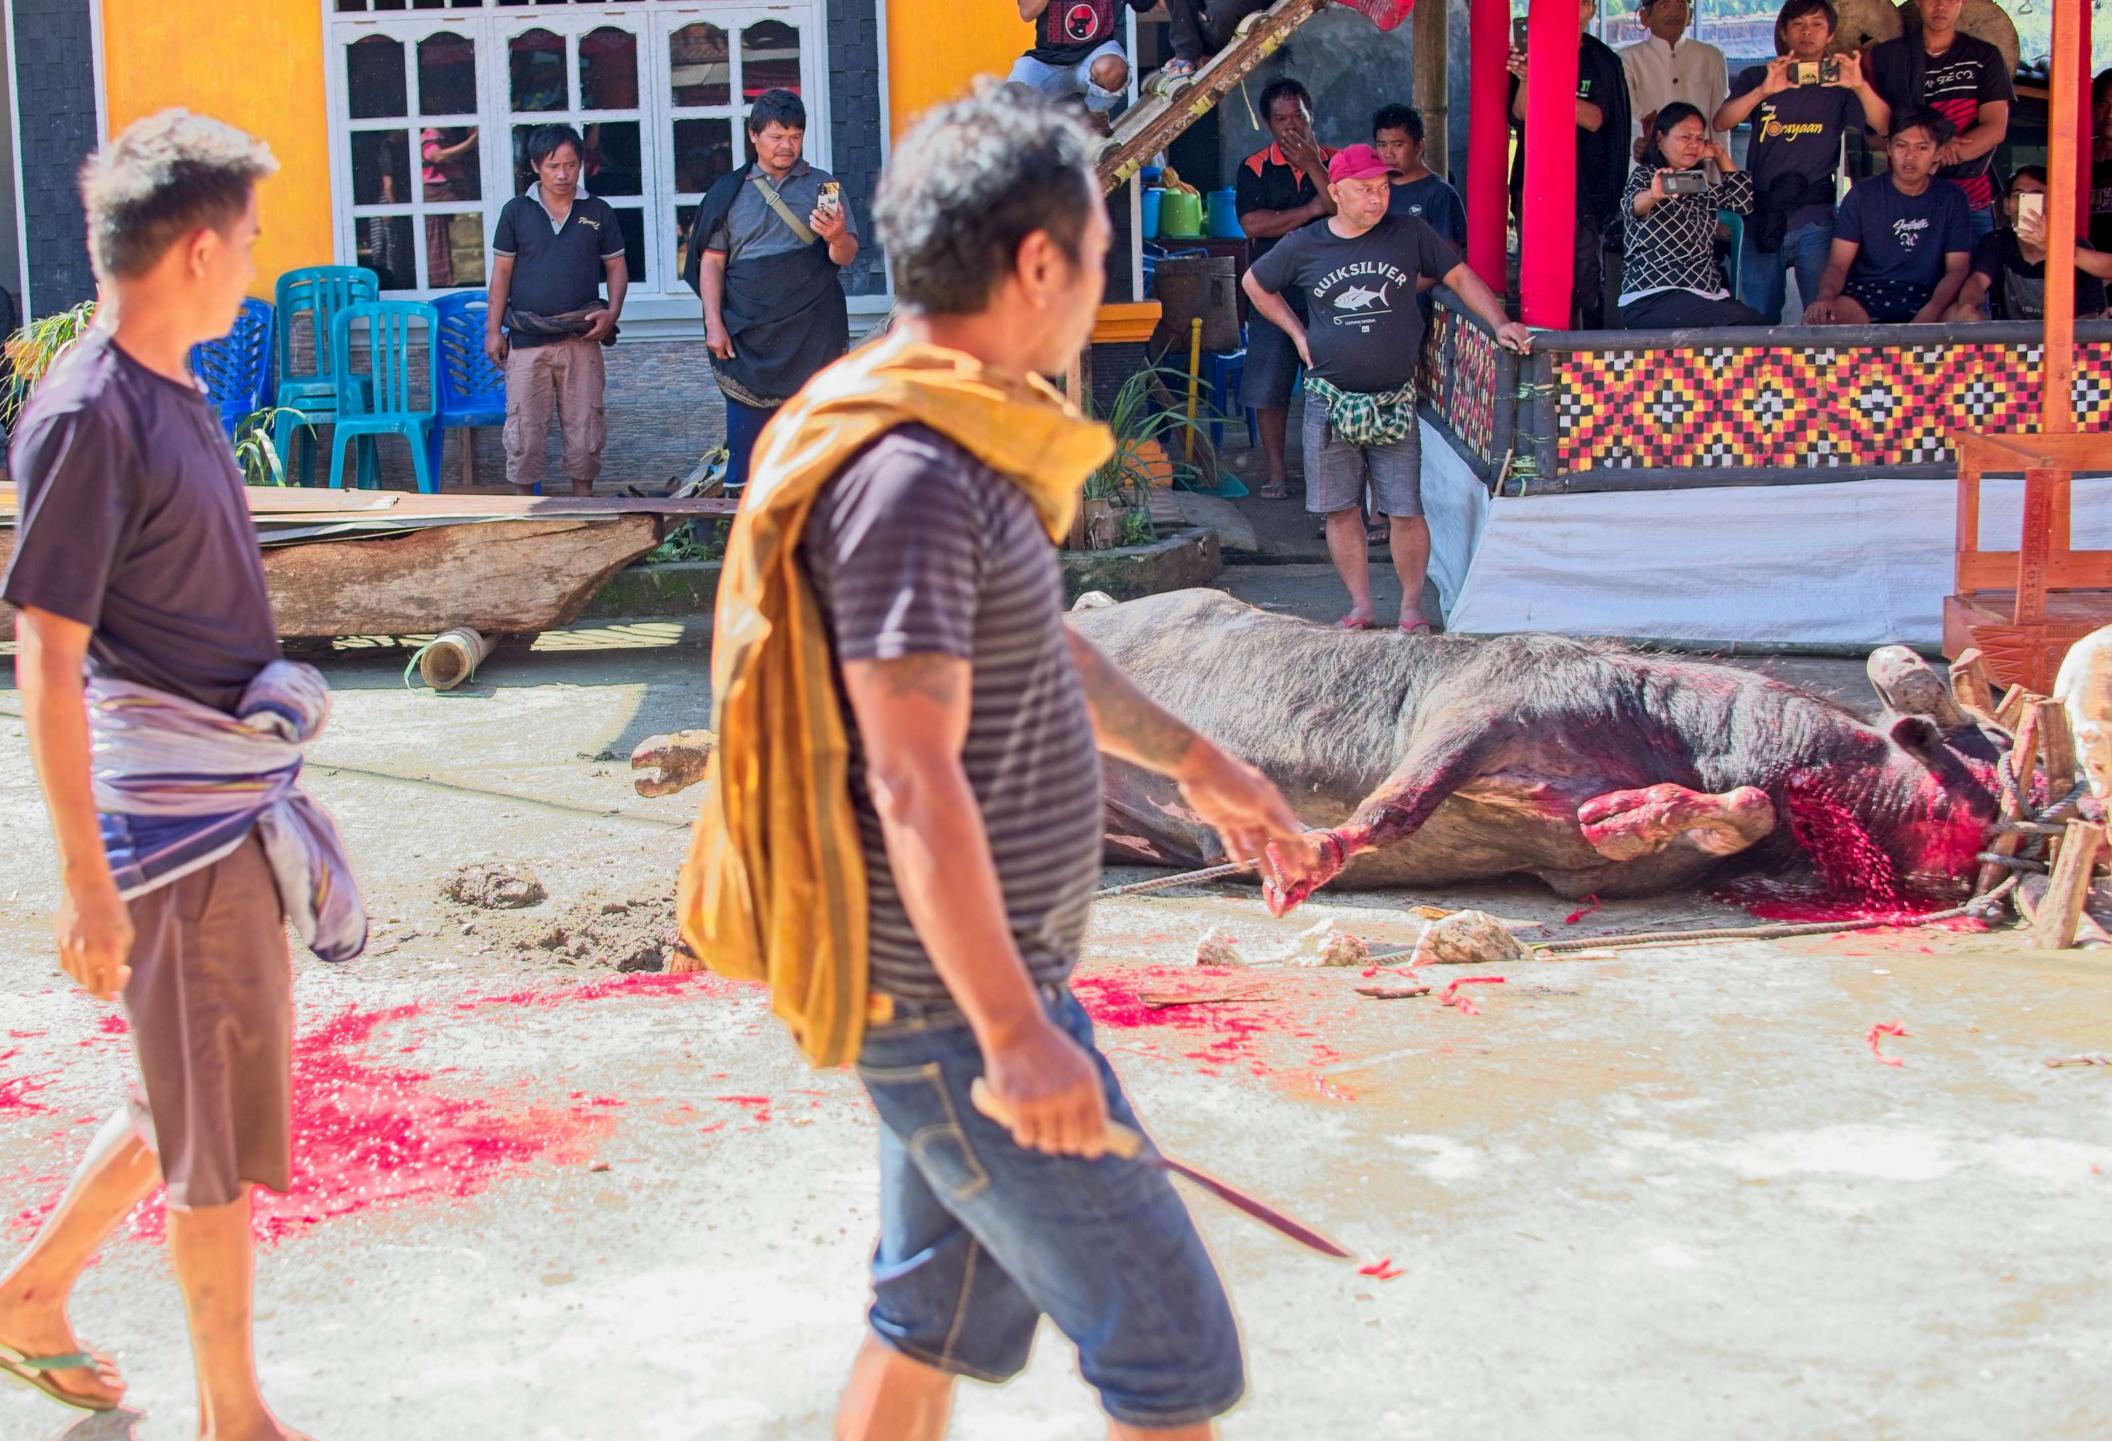

## Tanah Toraja

This is a series of images shot in Tanah Toraja, South Sulawesi in February 2024. Tanah Toraja is a region that is enveloped in a ancient spirituality centered on the fluidity between life and death. The region is mountainous, and the terrain is often shrouded in clouds which float mysteriously from one mountain top to another. While most of the population are Christian, the Torajans continue to follow a complex set of traditional beliefs. In Tanah Toraja, life is seen as just one step in a much longer journey, and death is viewed as a cause for celebration. Toraja funerals are elaborate, and involve the ritual sacrifice of water buffalo, the carving of wooden puppets (tao tao) of the deceased, and the placement of the casket and the tao tao in graves carved in the sides of mountains or in ancient cave sites. Thereafter, the horns and the skulls of the water buffalos are proudly displayed on the carved houses and granaries built to connect those on earth with those in the spiritual world. The burial sites are regularly visited, with families bringing water bottles and other everyday goods for their deceased loved ones.

The cost of a funeral in Tanah Toraja can run into the hundreds of thousands of dollars, the bulk of which is spent on water buffalos imported into Toraja from Nusa Tenggara Timor and are sold for thousands of dollars in the local livestock markets. People save for years and years to hold such a funeral, and villagers come from far and wide to attend the five day burial ceremony. Young and old attend these ceremonies, since to those in Tanah Toraja, death is as natural as life itself.

For those less accustomed to such beliefs, please be forewarned—this series contains explicit images of ritual animal slaughter, skulls and other burial objects. Some may find these images disturbing, and if so, please do not proceed further.