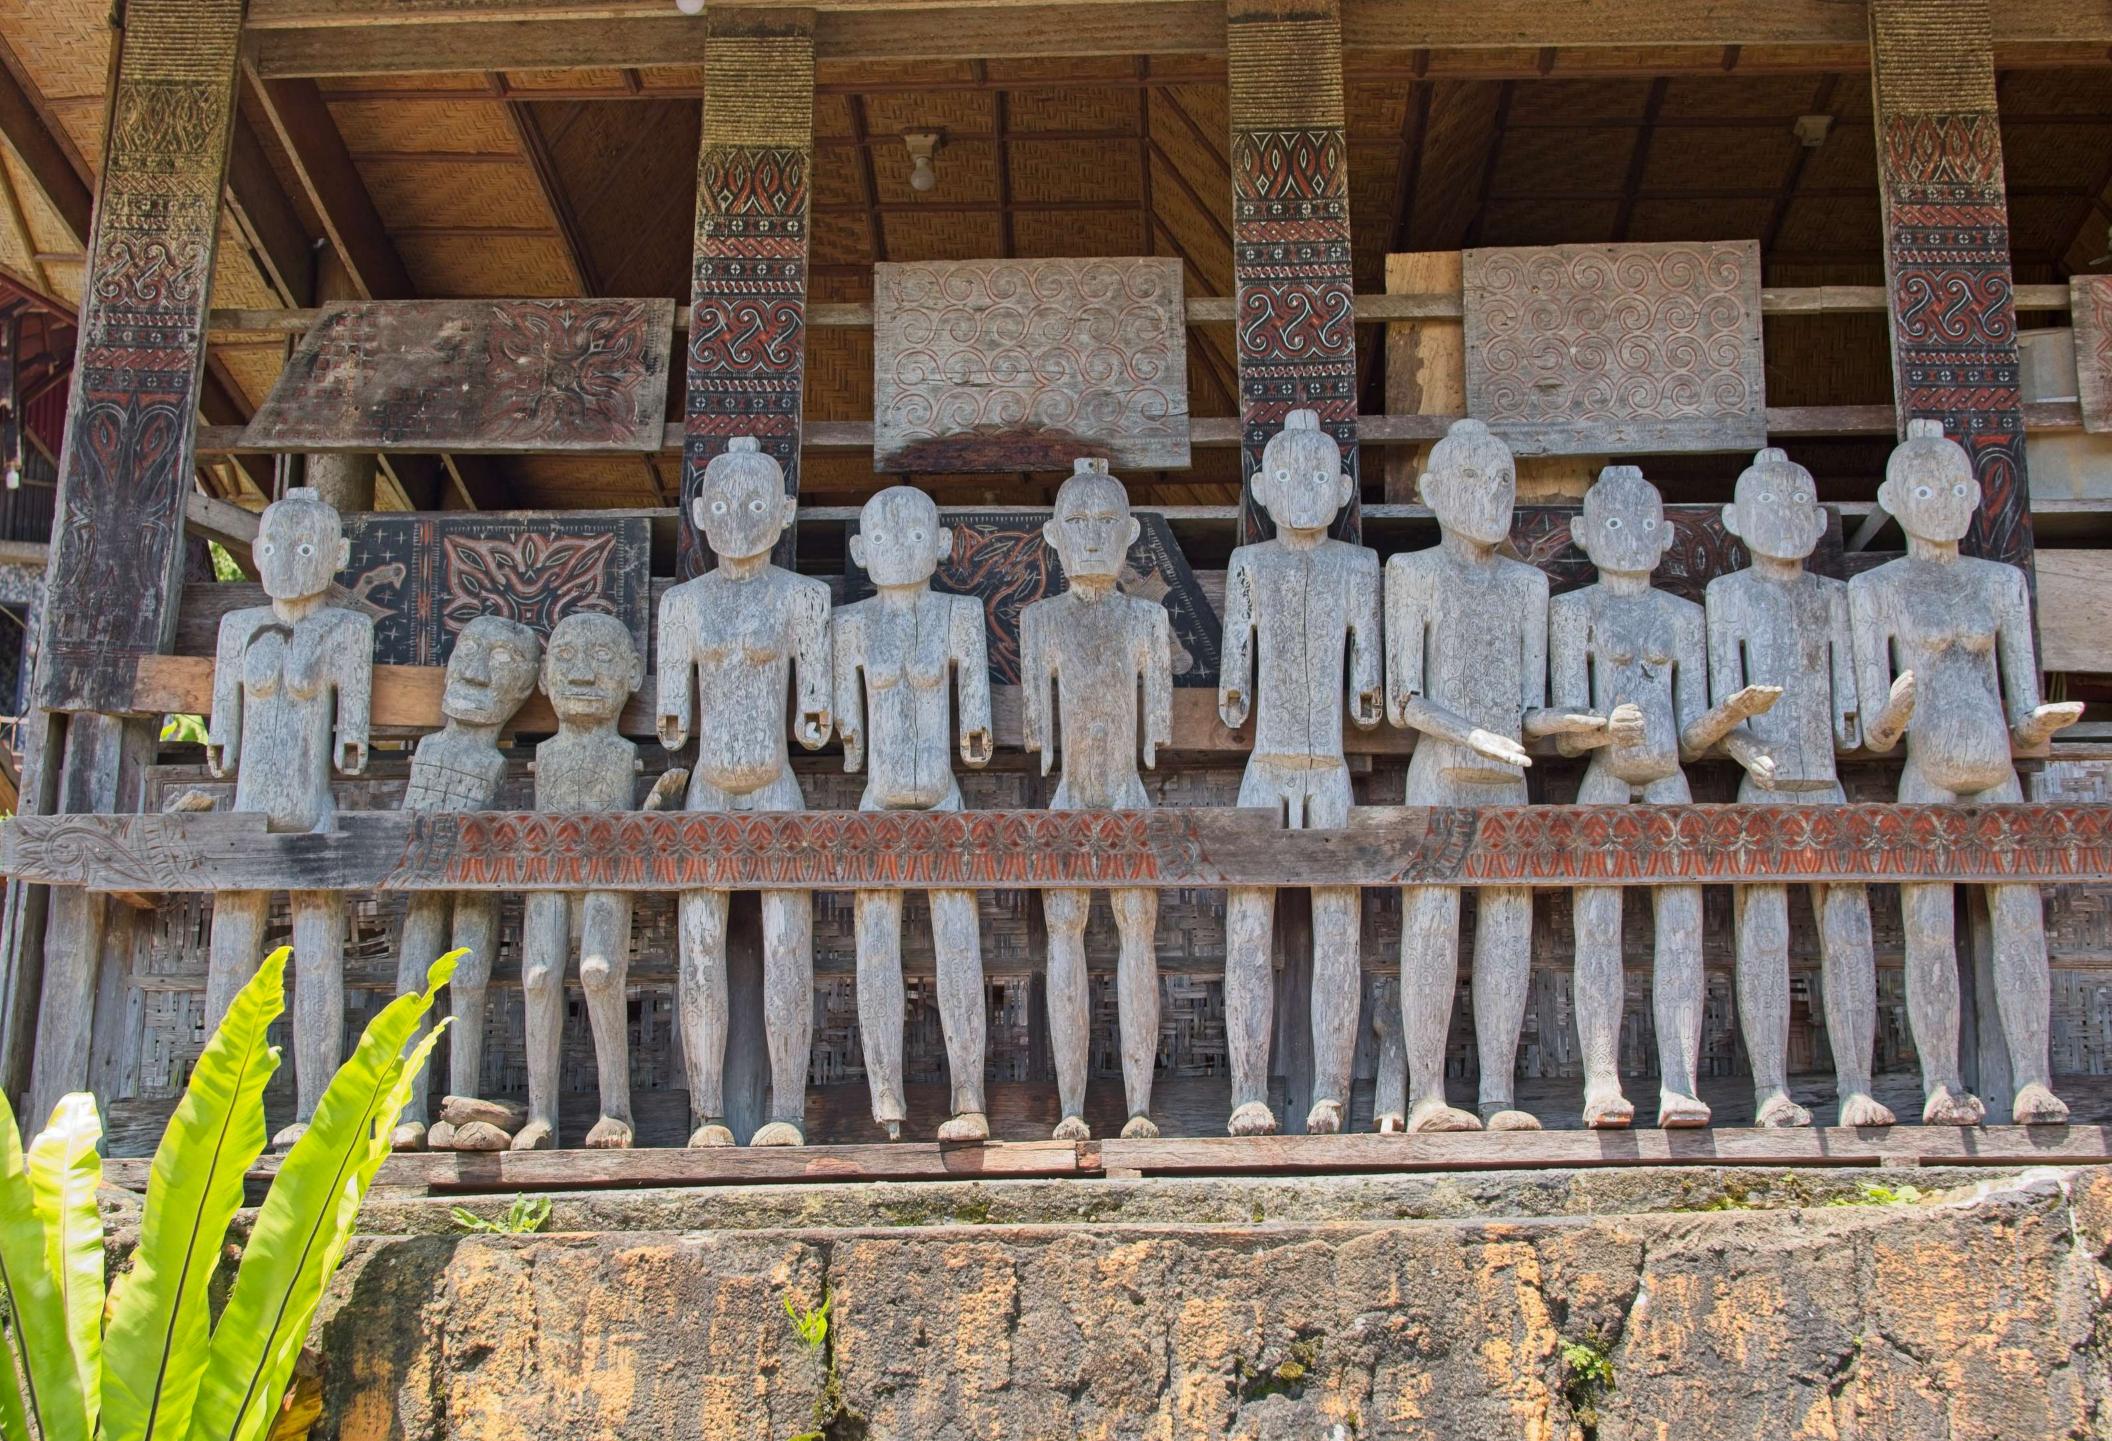

## Tanah Toraja

This is a series of images shot in Tanah Toraja, South Sulawesi in February 2024. Tanah Toraja is a region that is enveloped in a ancient spirituality centered on the fluidity between life and death. The region is mountainous, and the terrain is often shrouded in clouds which float mysteriously from one mountain top to another. While most of the population are Christian, the Torajans continue to follow a complex set of traditional beliefs. In Tanah Toraja, life is seen as just one step in a much longer journey, and death is viewed as a cause for celebration. Toraja funerals are elaborate, and involve the ritual sacrifice of water buffalo, the carving of wooden puppets (tao tao) of the deceased, and the placement of the casket and the tao tao in graves carved in the sides of mountains or in ancient cave sites. Thereafter, the horns and the skulls of the water buffalos are proudly displayed on the carved houses and granaries built to connect those on earth with those in the spiritual world. The burial sites are regularly visited, with families bringing water bottles and other everyday goods for their deceased loved ones.