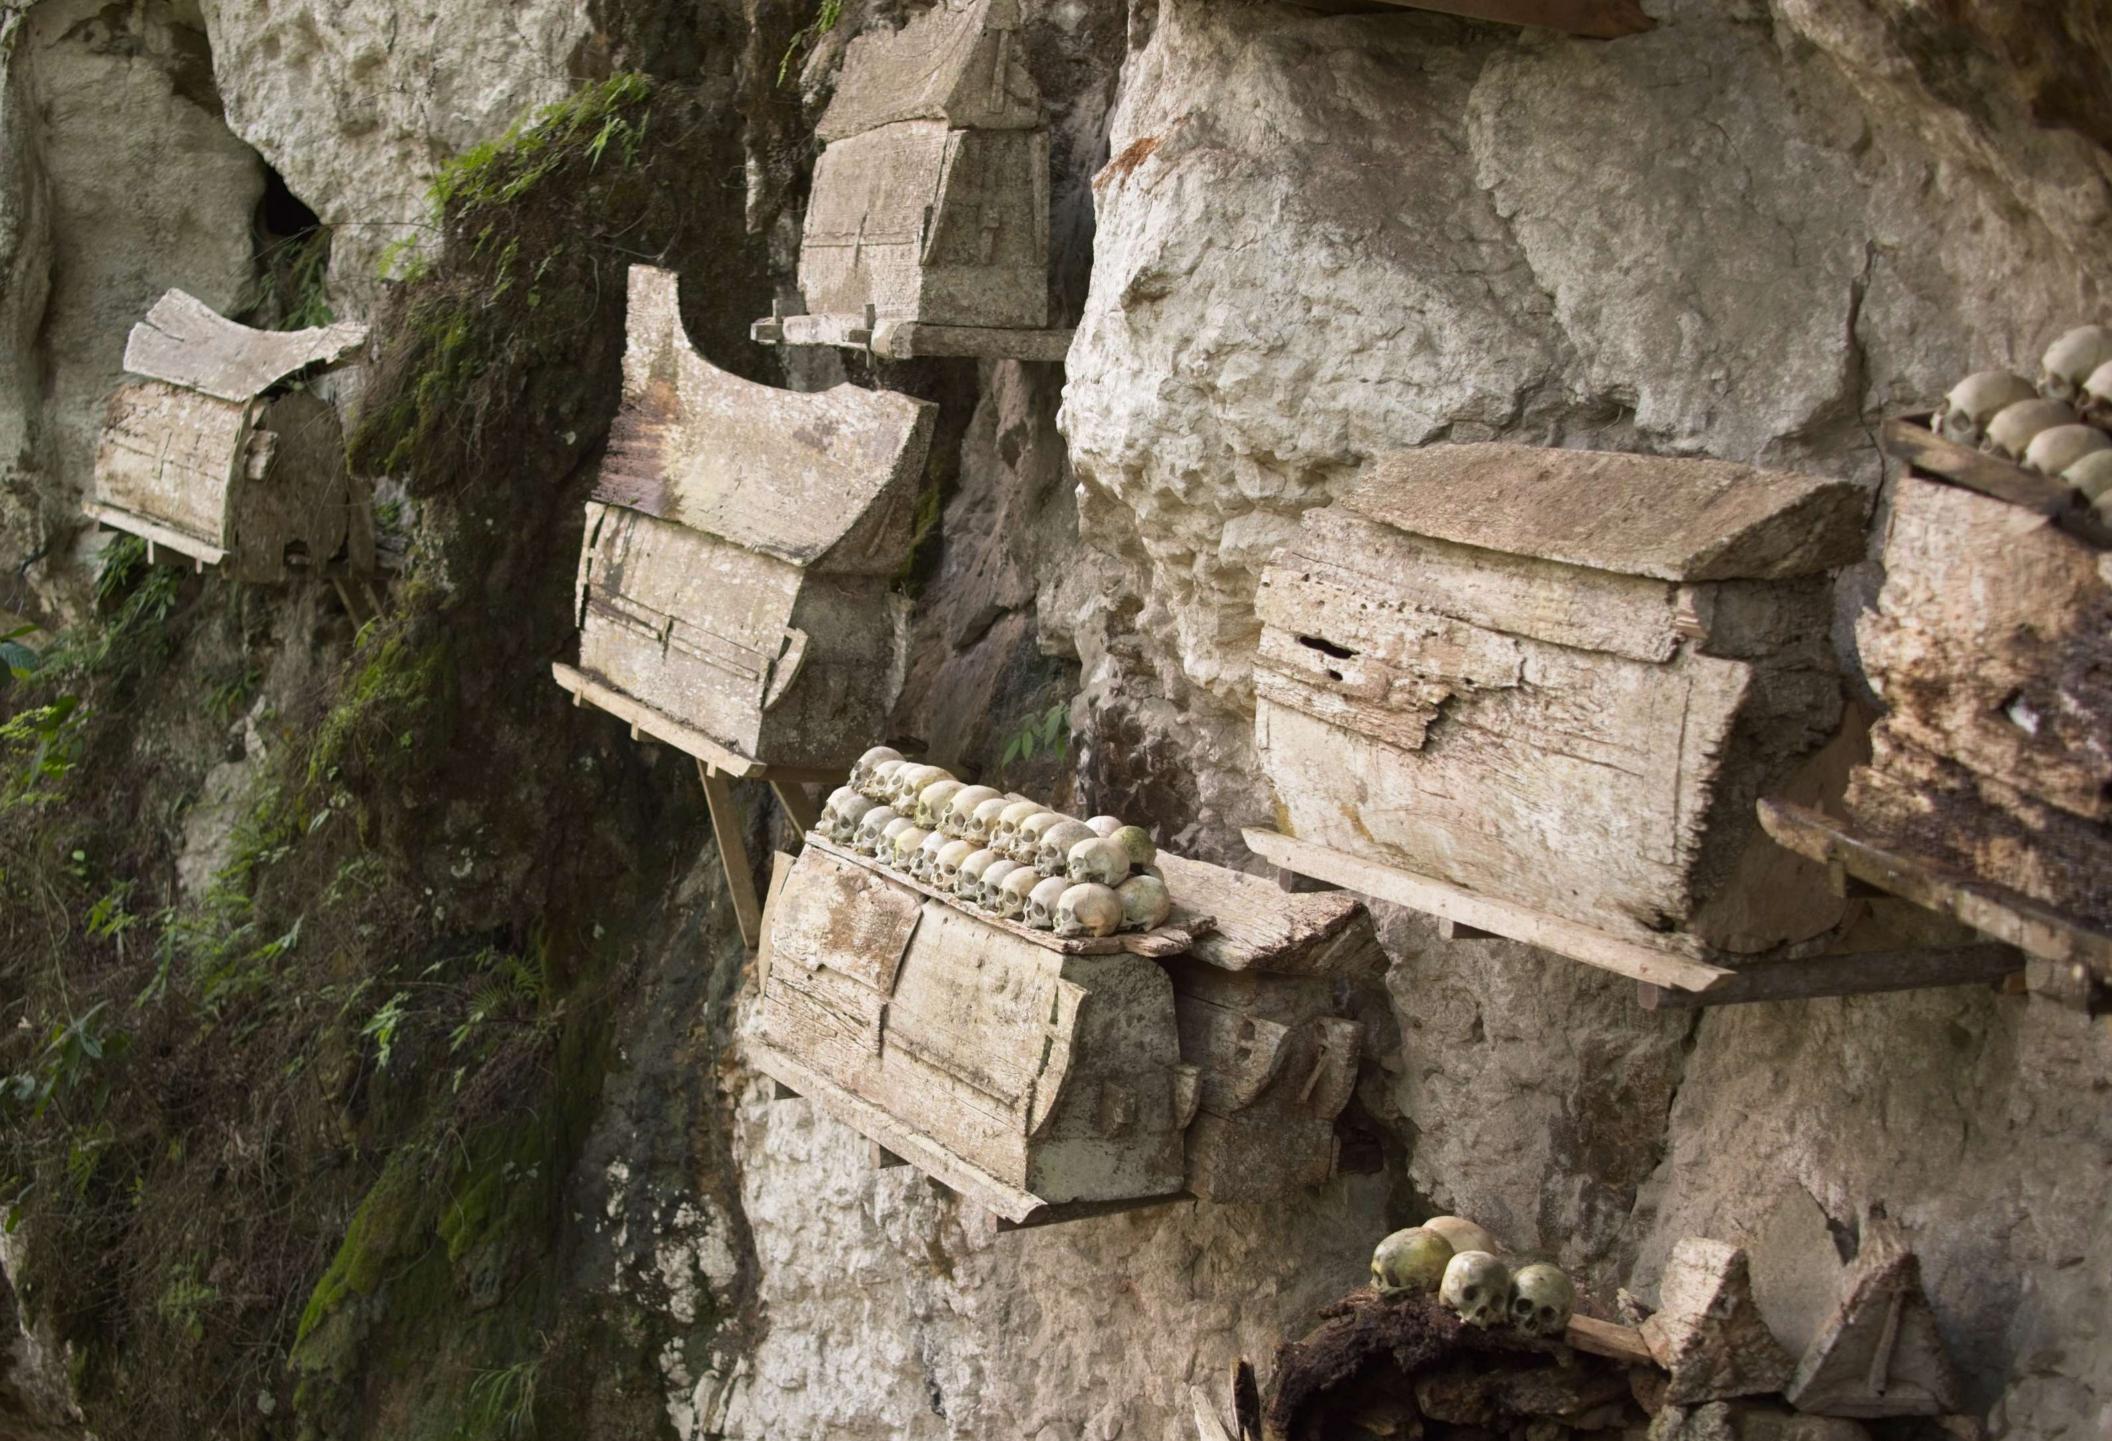

## Tanah Toraja

This is a series of images shot in Tanah Toraja, South Sulawesi in February 2024. Tanah Toraja is a region that is enveloped in a ancient spirituality centered on the fluidity between life and death. The region is mountainous, and the terrain is often shrouded in clouds which float mysteriously from one mountain top to another. While most of the population are Christian, the Torajans continue to follow a complex set of traditional beliefs. In Tanah Toraja, life is seen as just one step in a much longer journey, and death is viewed as a cause for celebration. Toraja funerals are elaborate, and involve the ritual sacrifice of water buffalo, the carving of wooden puppets (tao tao) of the deceased, and the placement of the casket and the tao tao in graves carved in the sides of mountains or in ancient cave sites. Thereafter, the horns and the skulls of the water buffalos are proudly displayed on the carved houses and granaries built to connect those on earth with those in the spiritual world. The burial sites are regularly visited, with families bringing water bottles and other everyday goods for their deceased loved ones.