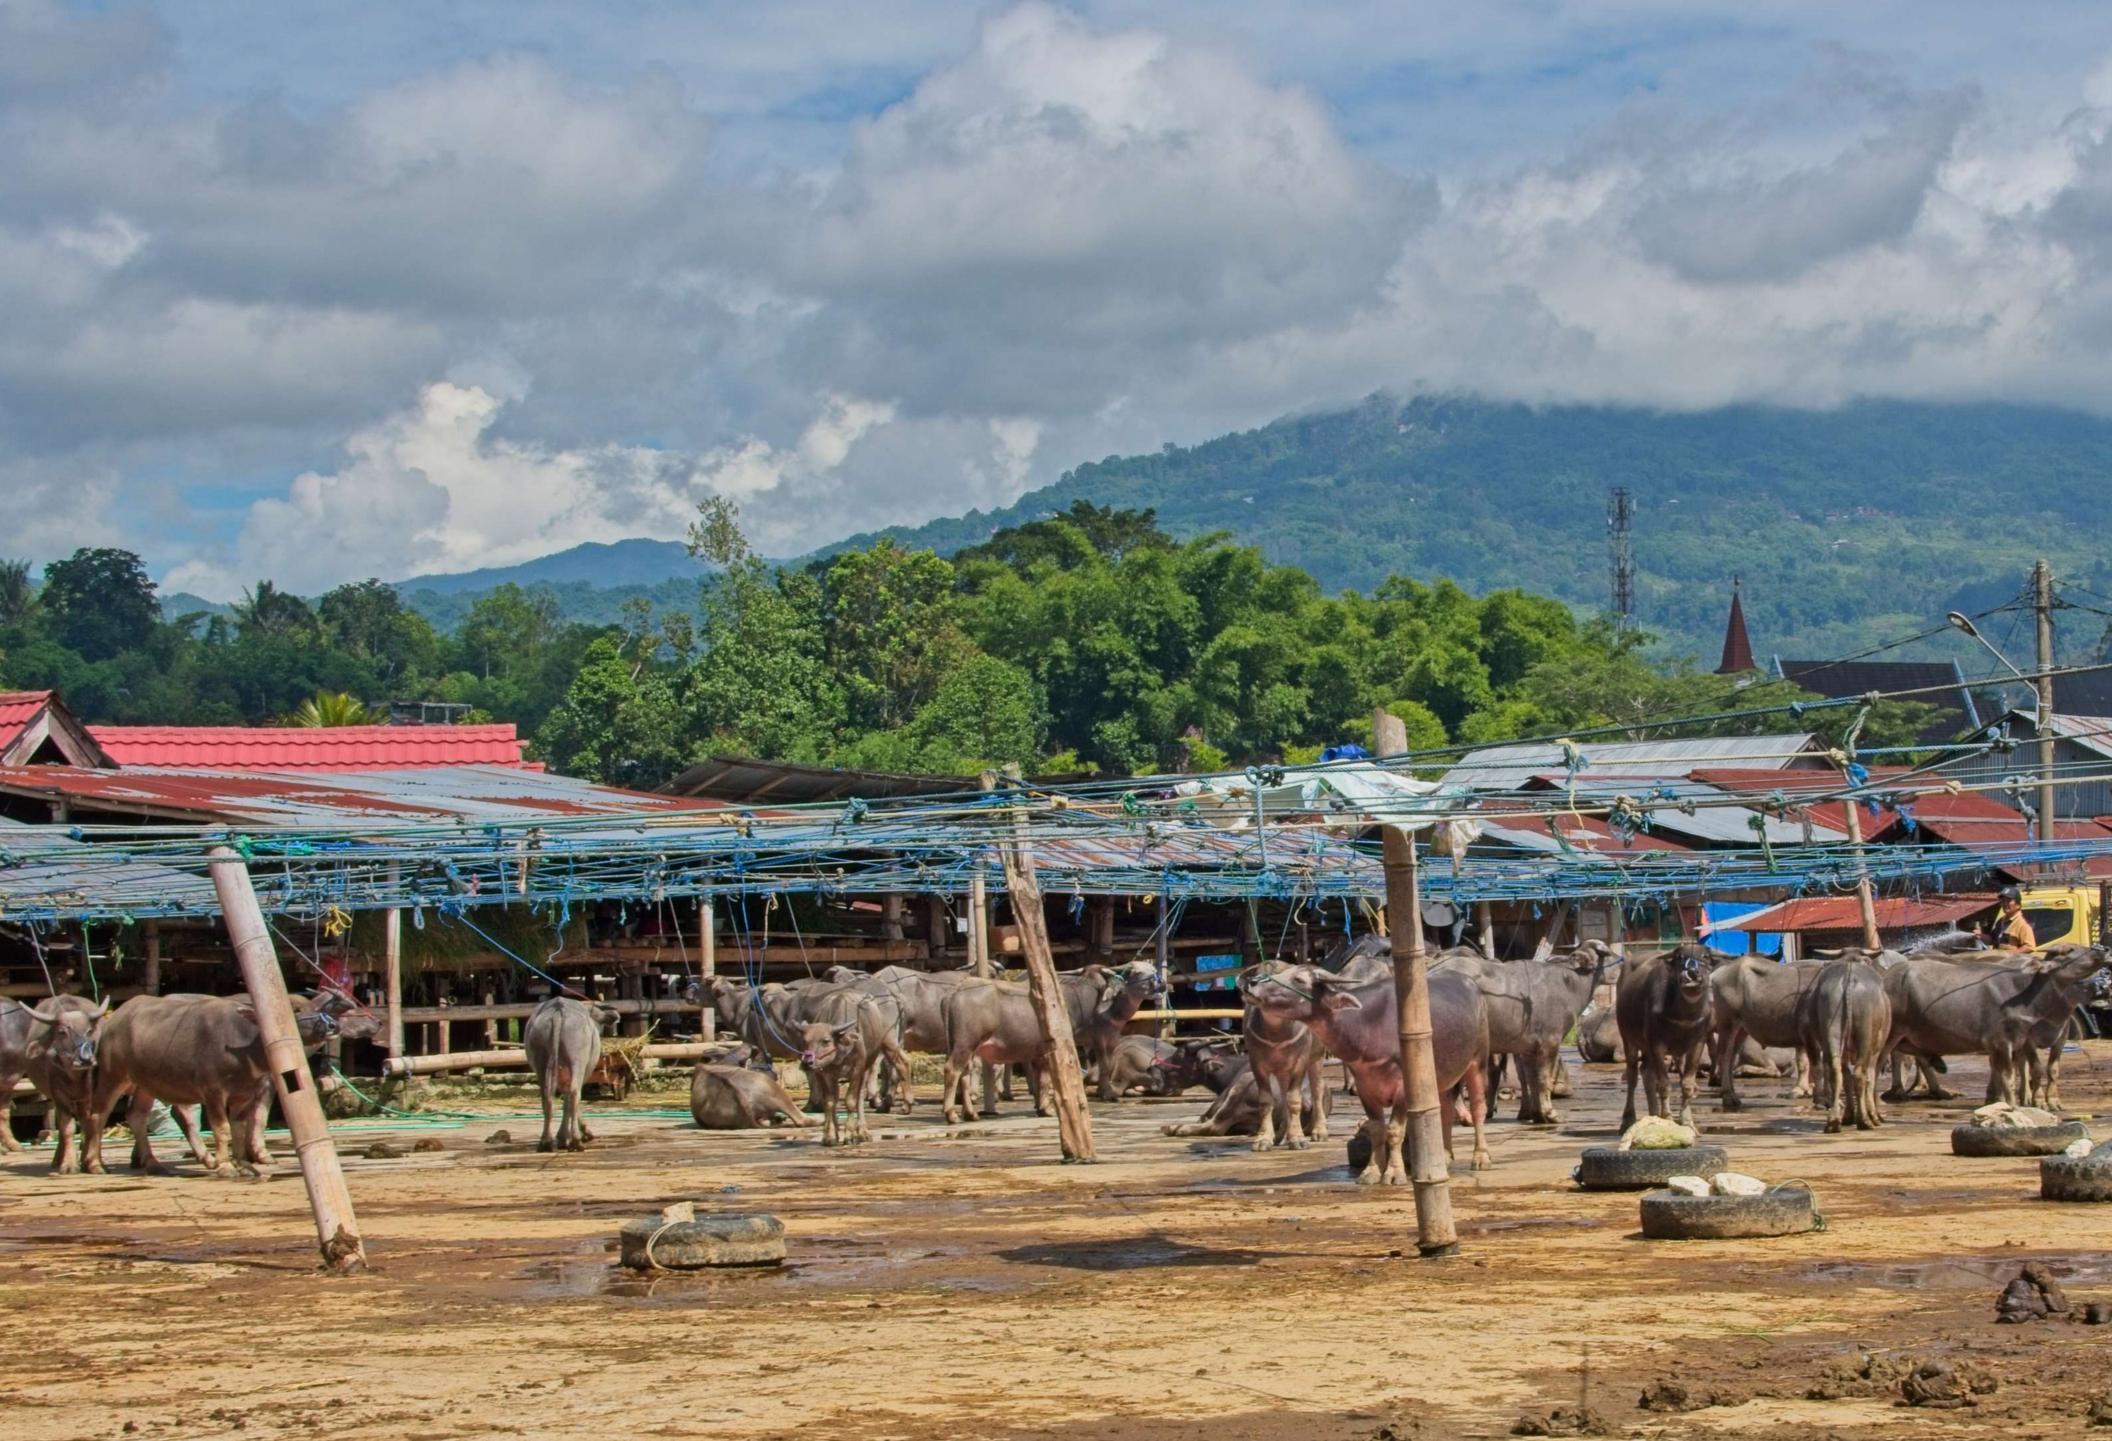

The cost of a funeral in Tanah Toraja can run into the hundreds of thousands of dollars, the bulk of which is spent on water buffalos imported into Toraja from Nusa Tenggara Timor and are sold for thousands of dollars in the local livestock markets. People save for years and years to hold such a funeral, and villagers come from far and wide to attend the five day burial ceremony. Young and old attend these ceremonies, since to those in Tanah Toraja, death is as natural as life itself.