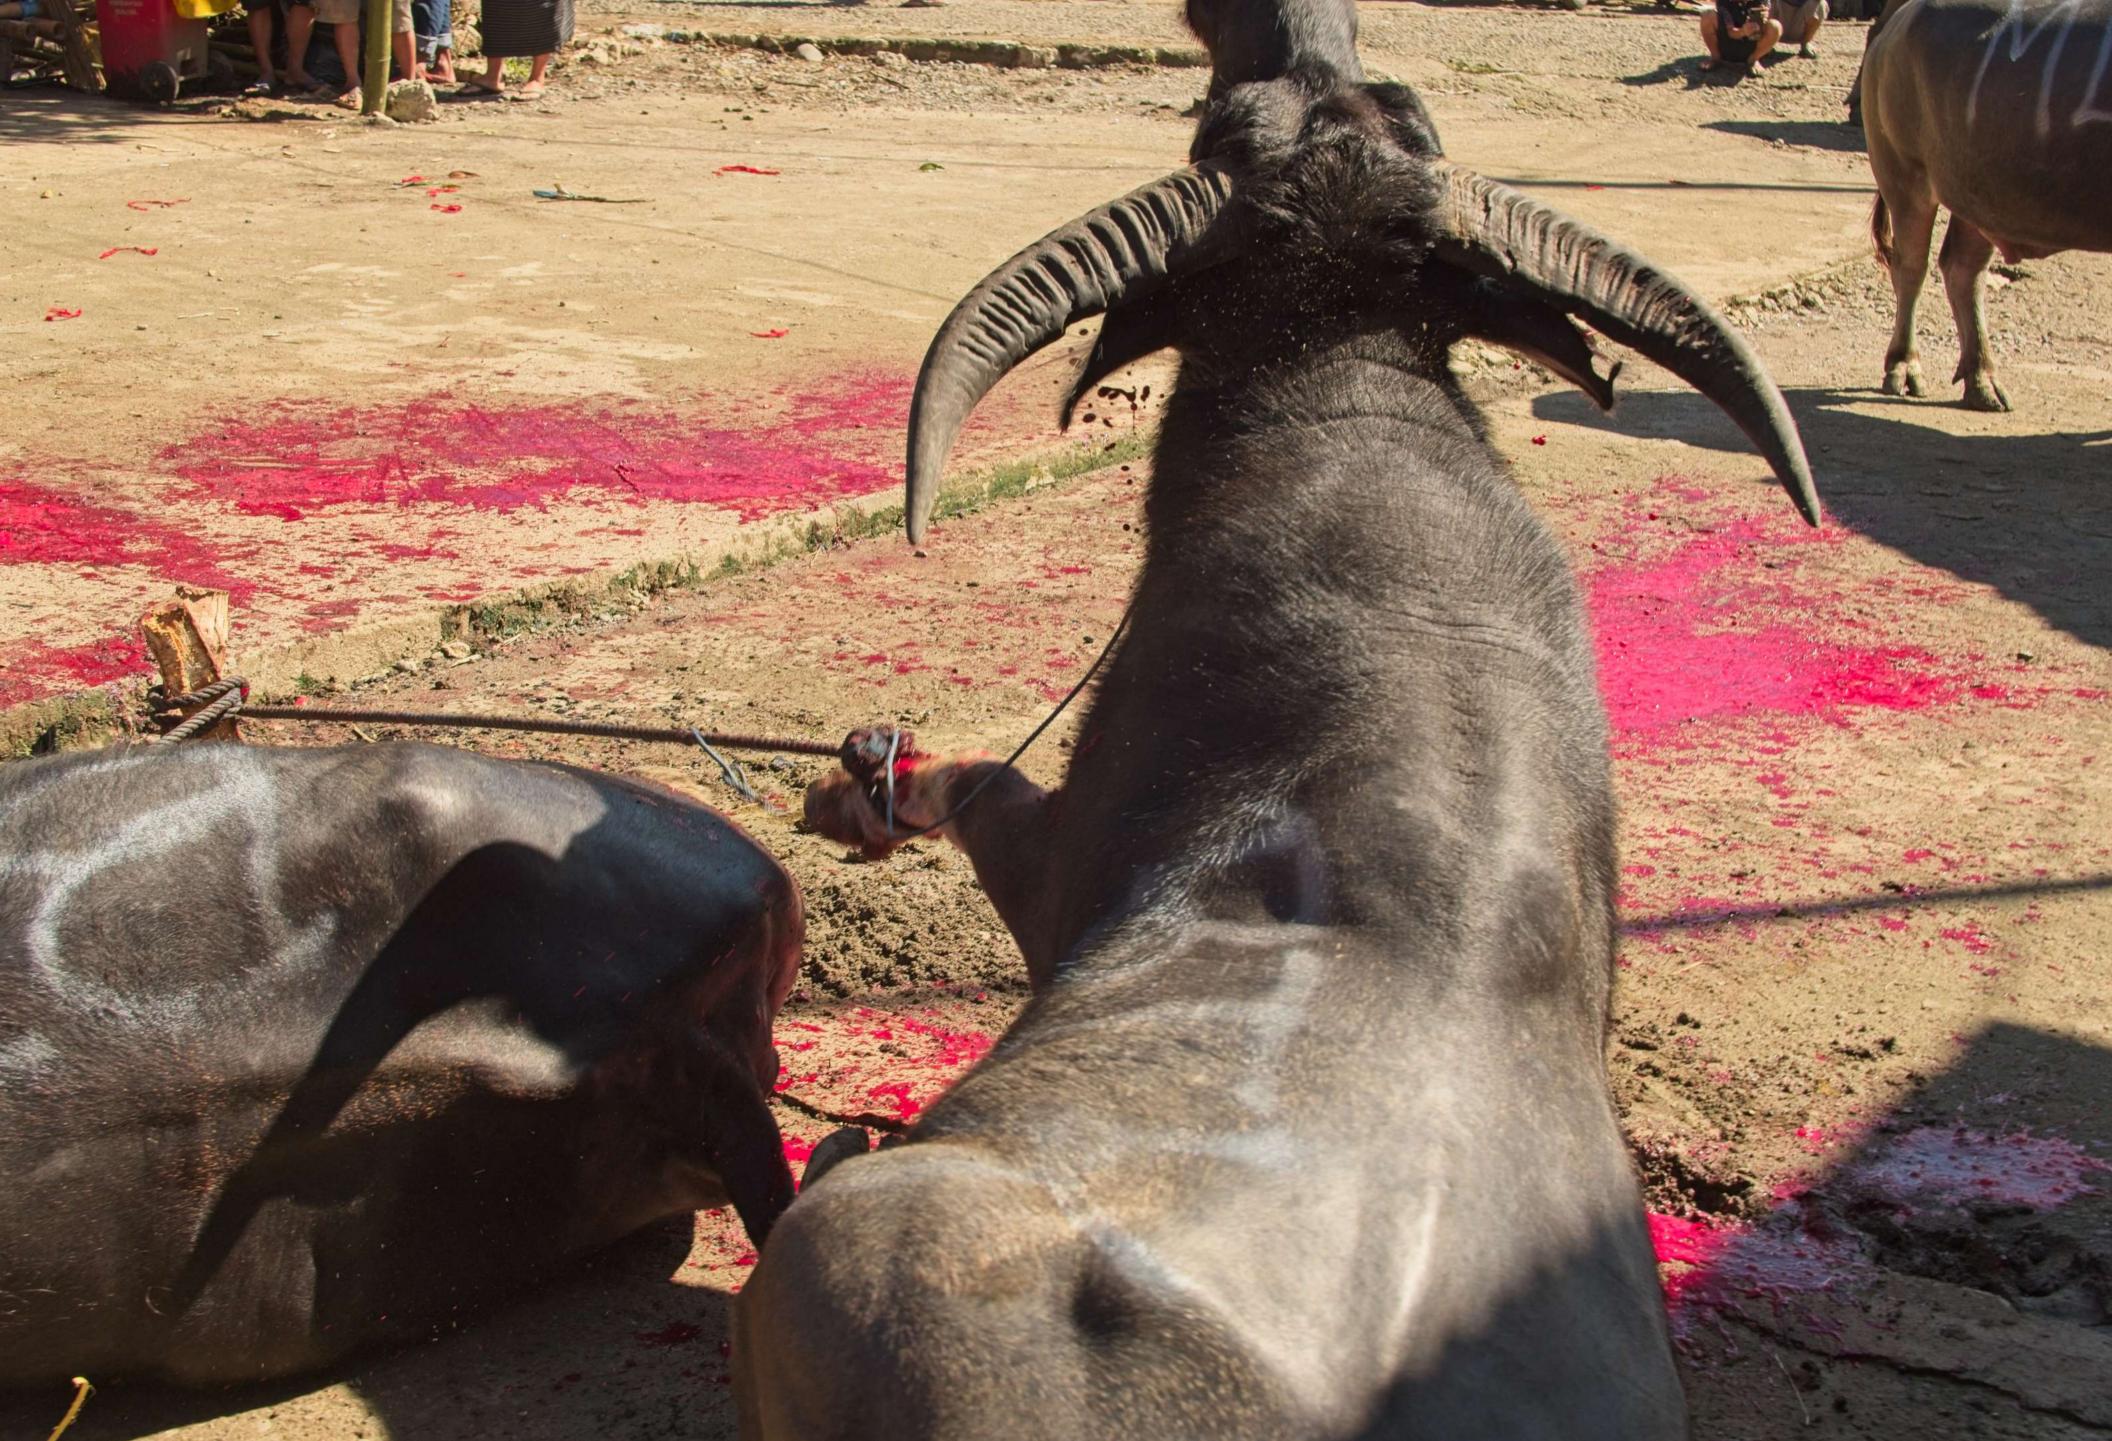

## Tanah Toraja

This is a series of images shot in Tanah Toraja, South Sulawesi in February 2024. Tanah Toraja is a region that is enveloped in a ancient spirituality centered on the fluidity between life and death. The region is mountainous, and the terrain is often shrouded in clouds which float mysteriously from one mountain top to another. While most of the population are Christian, the Torajans continue to follow a complex set of traditional beliefs. In Tanah Toraja, life is seen as just one step in a much longer journey, and death is viewed as a cause for celebration. Toraja funerals are elaborate, and involve the ritual sacrifice of water buffalo, the carving of wooden puppets (tao tao) of the deceased, and the placement of the casket and the tao tao in graves carved in the sides of mountains or in ancient cave sites. Thereafter, the horns and the skulls of the water buffalos are proudly displayed on the carved houses and granaries built to connect those on earth with those in the spiritual world. The burial sites are regularly visited, with families bringing water bottles and other everyday goods for their deceased loved ones.

The cost of a funeral in Tanah Toraja can run into the hundreds of thousands of dollars, the bulk of which is spent on water buffalos imported into Toraja from Nusa Tenggara Timor and are sold for thousands of dollars in the local livestock markets. People save for years and years to hold such a funeral, and villagers come from far and wide to attend the five day burial ceremony. Young and old attend these ceremonies, since to those in Tanah Toraja, death is as natural as life itself.

For those less accustomed to such beliefs, please be forewarned—this series contains explicit images of ritual animal slaughter, skulls and other burial objects. Some may find these images disturbing, and if so, please do not proceed further.