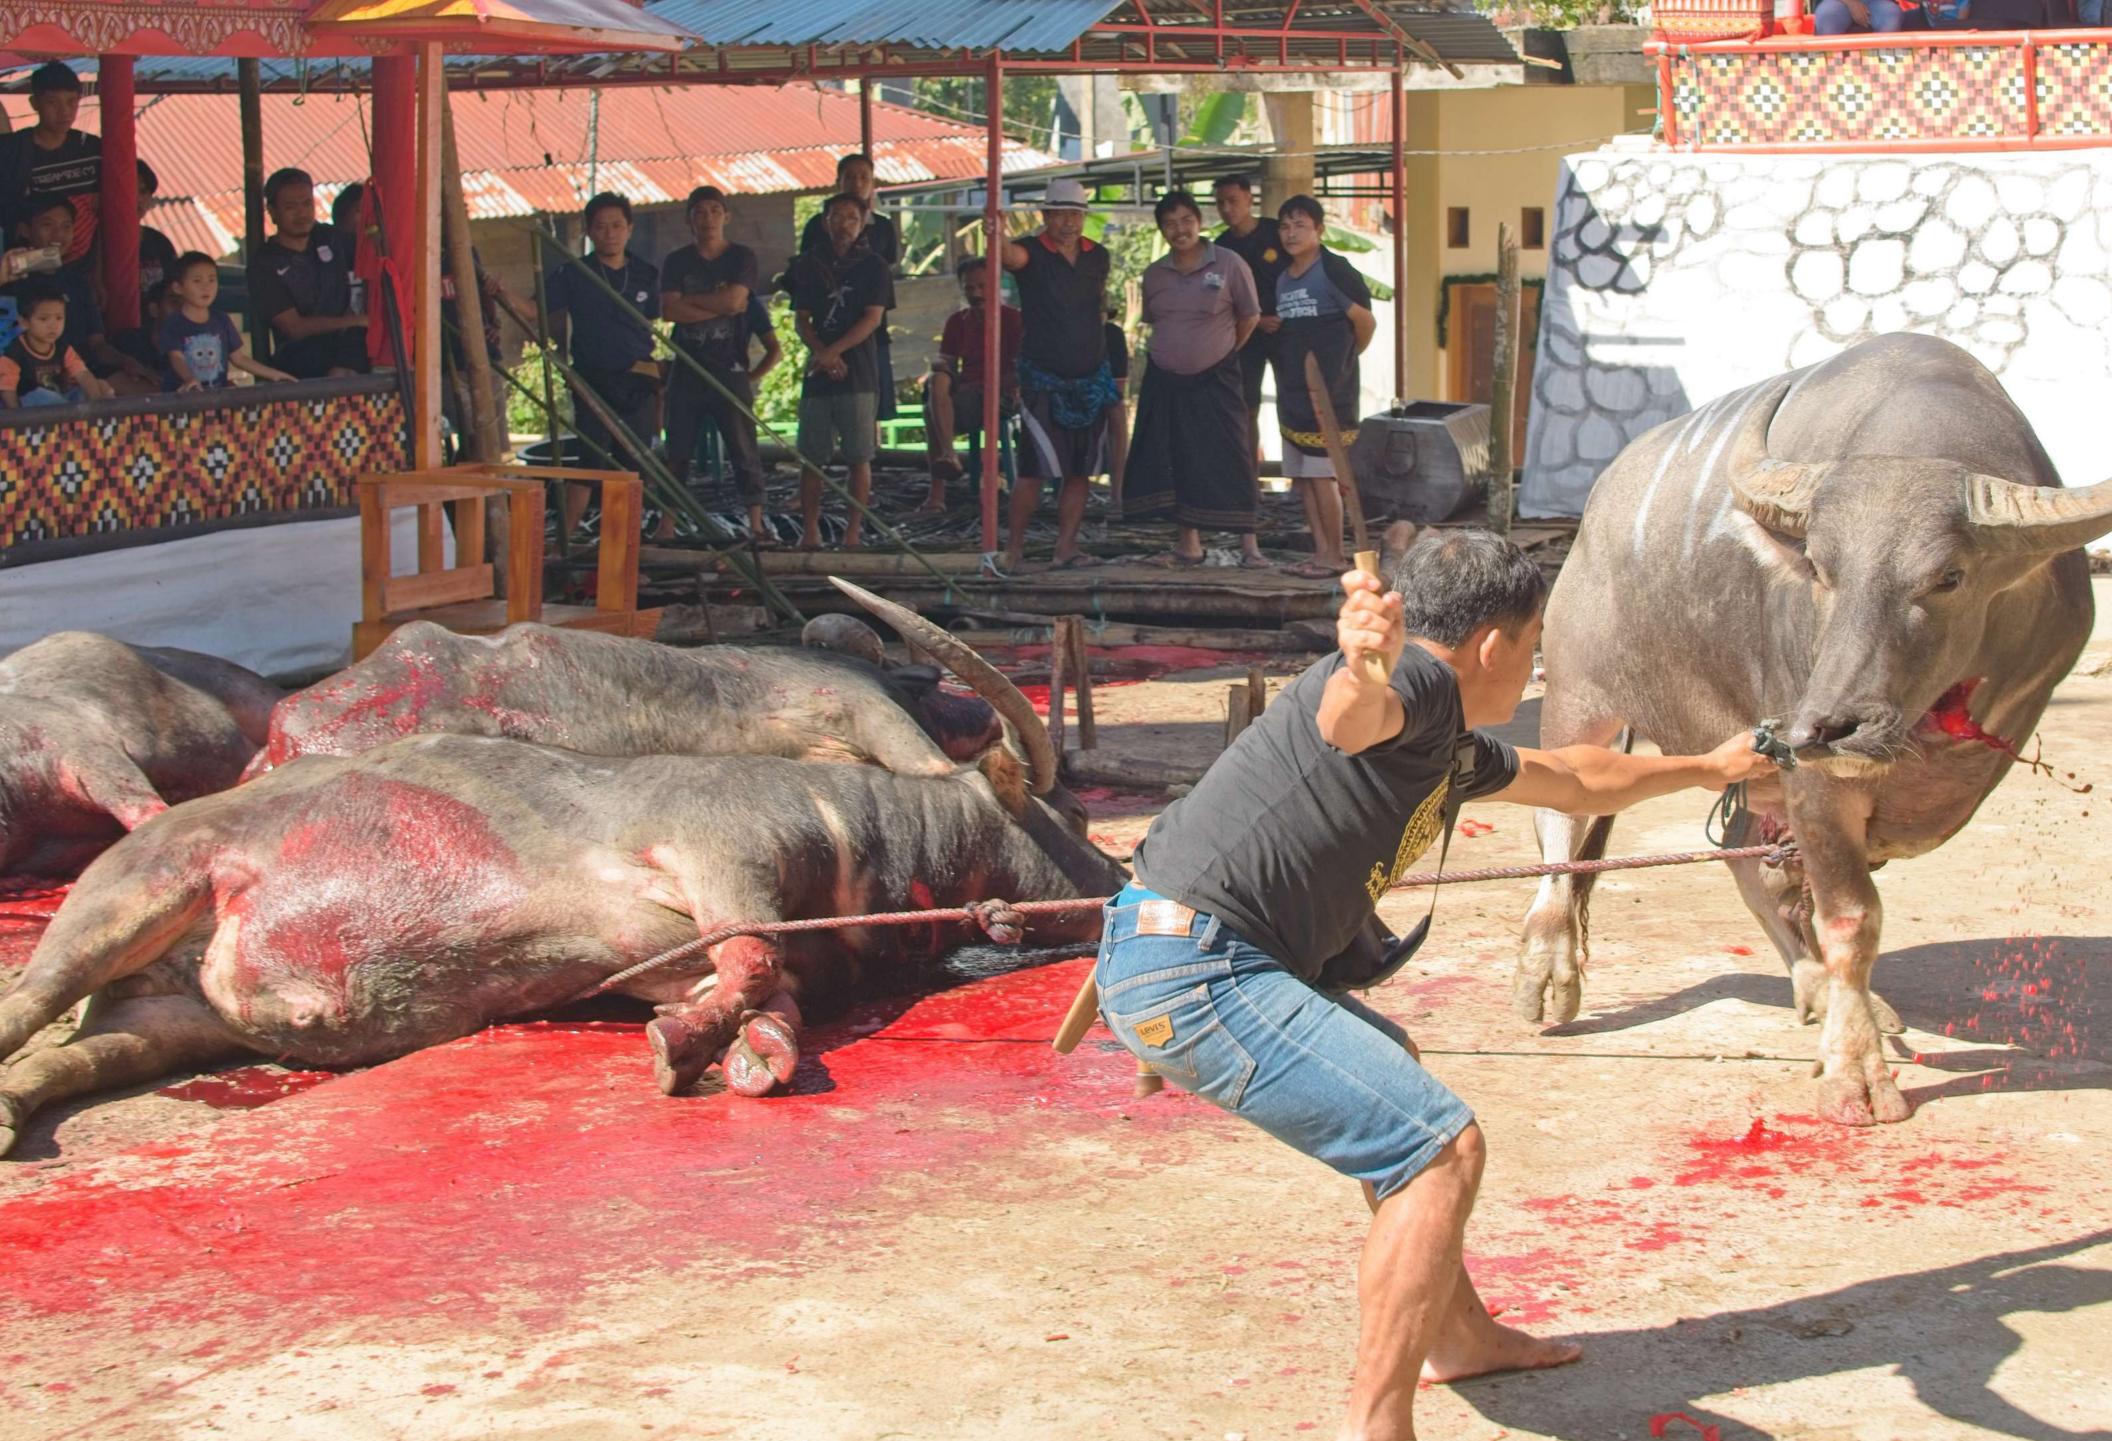

## Tanah Toraja

This is a series of images shot in Tanah Toraja, South Sulawesi in February 2024. Tanah Toraja is a region that is enveloped in a ancient spirituality centered on the fluidity between life and death. The region is mountainous, and the terrain is often shrouded in clouds which float mysteriously from one mountain top to another. While most of the population are Christian, the Torajans continue to follow a complex set of traditional beliefs. In Tanah Toraja, life is seen as just one step in a much longer journey, and death is viewed as a cause for celebration. Toraja funerals are elaborate, and involve the ritual sacrifice of water buffalo, the carving of wooden puppets (tao tao) of the deceased, and the placement of the casket and the tao tao in graves carved in the sides of mountains or in ancient cave sites. Thereafter, the horns and the skulls of the water buffalos are proudly displayed on the carved houses and granaries built to connect those on earth with those in the spiritual world. The burial sites are regularly visited, with families bringing water bottles and other everyday goods for their deceased loved ones.

The cost of a funeral in Tanah Toraja can run into the hundreds of thousands of dollars, the bulk of which is spent on water buffalos imported into Toraja from Nusa Tenggara Timor and are sold for thousands of dollars in the local livestock markets. People save for years and years to hold such a funeral, and villagers come from far and wide to attend the five day burial ceremony. Young and old attend these ceremonies, since to those in Tanah Toraja, death is as natural as life itself.

For those less accustomed to such beliefs, please be forewarned—this series contains explicit images of ritual animal slaughter, skulls and other burial objects. Some may find these images disturbing, and if so, please do not proceed further.