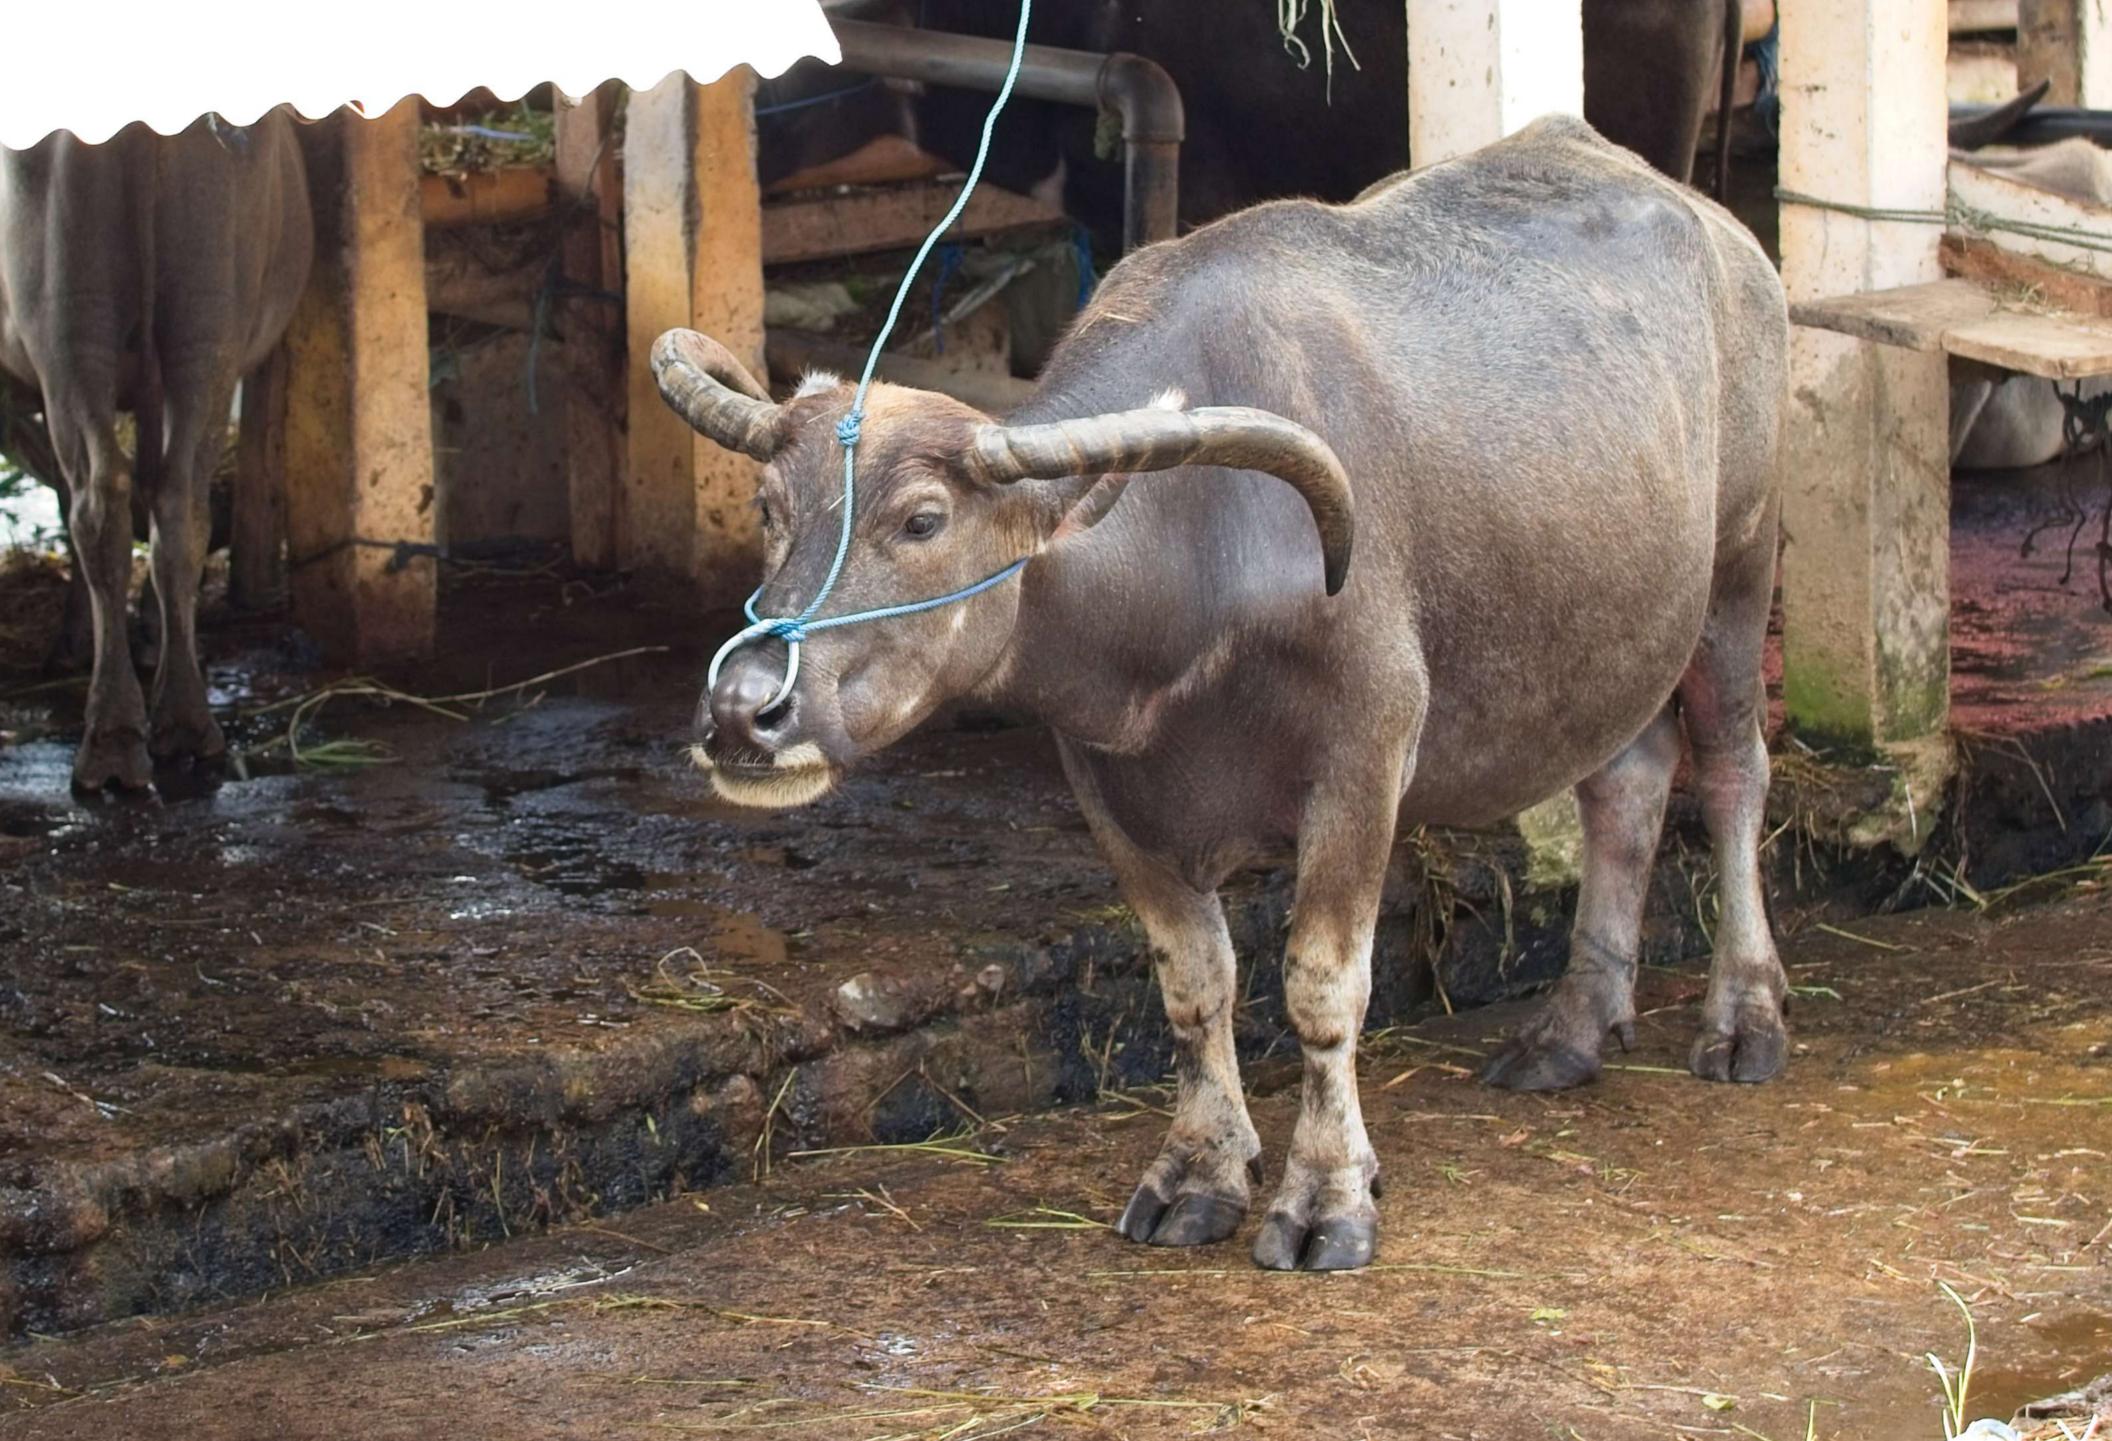

The cost of a funeral in Tanah Toraja can run into the hundreds of thousands of dollars, the bulk of which is spent on water buffalos imported into Toraja from Nusa Tenggara Timor and are sold for thousands of dollars in the local livestock markets. People save for years and years to hold such a funeral, and villagers come from far and wide to attend the five day burial ceremony. Young and old attend these ceremonies, since to those in Tanah Toraja, death is as natural as life itself.