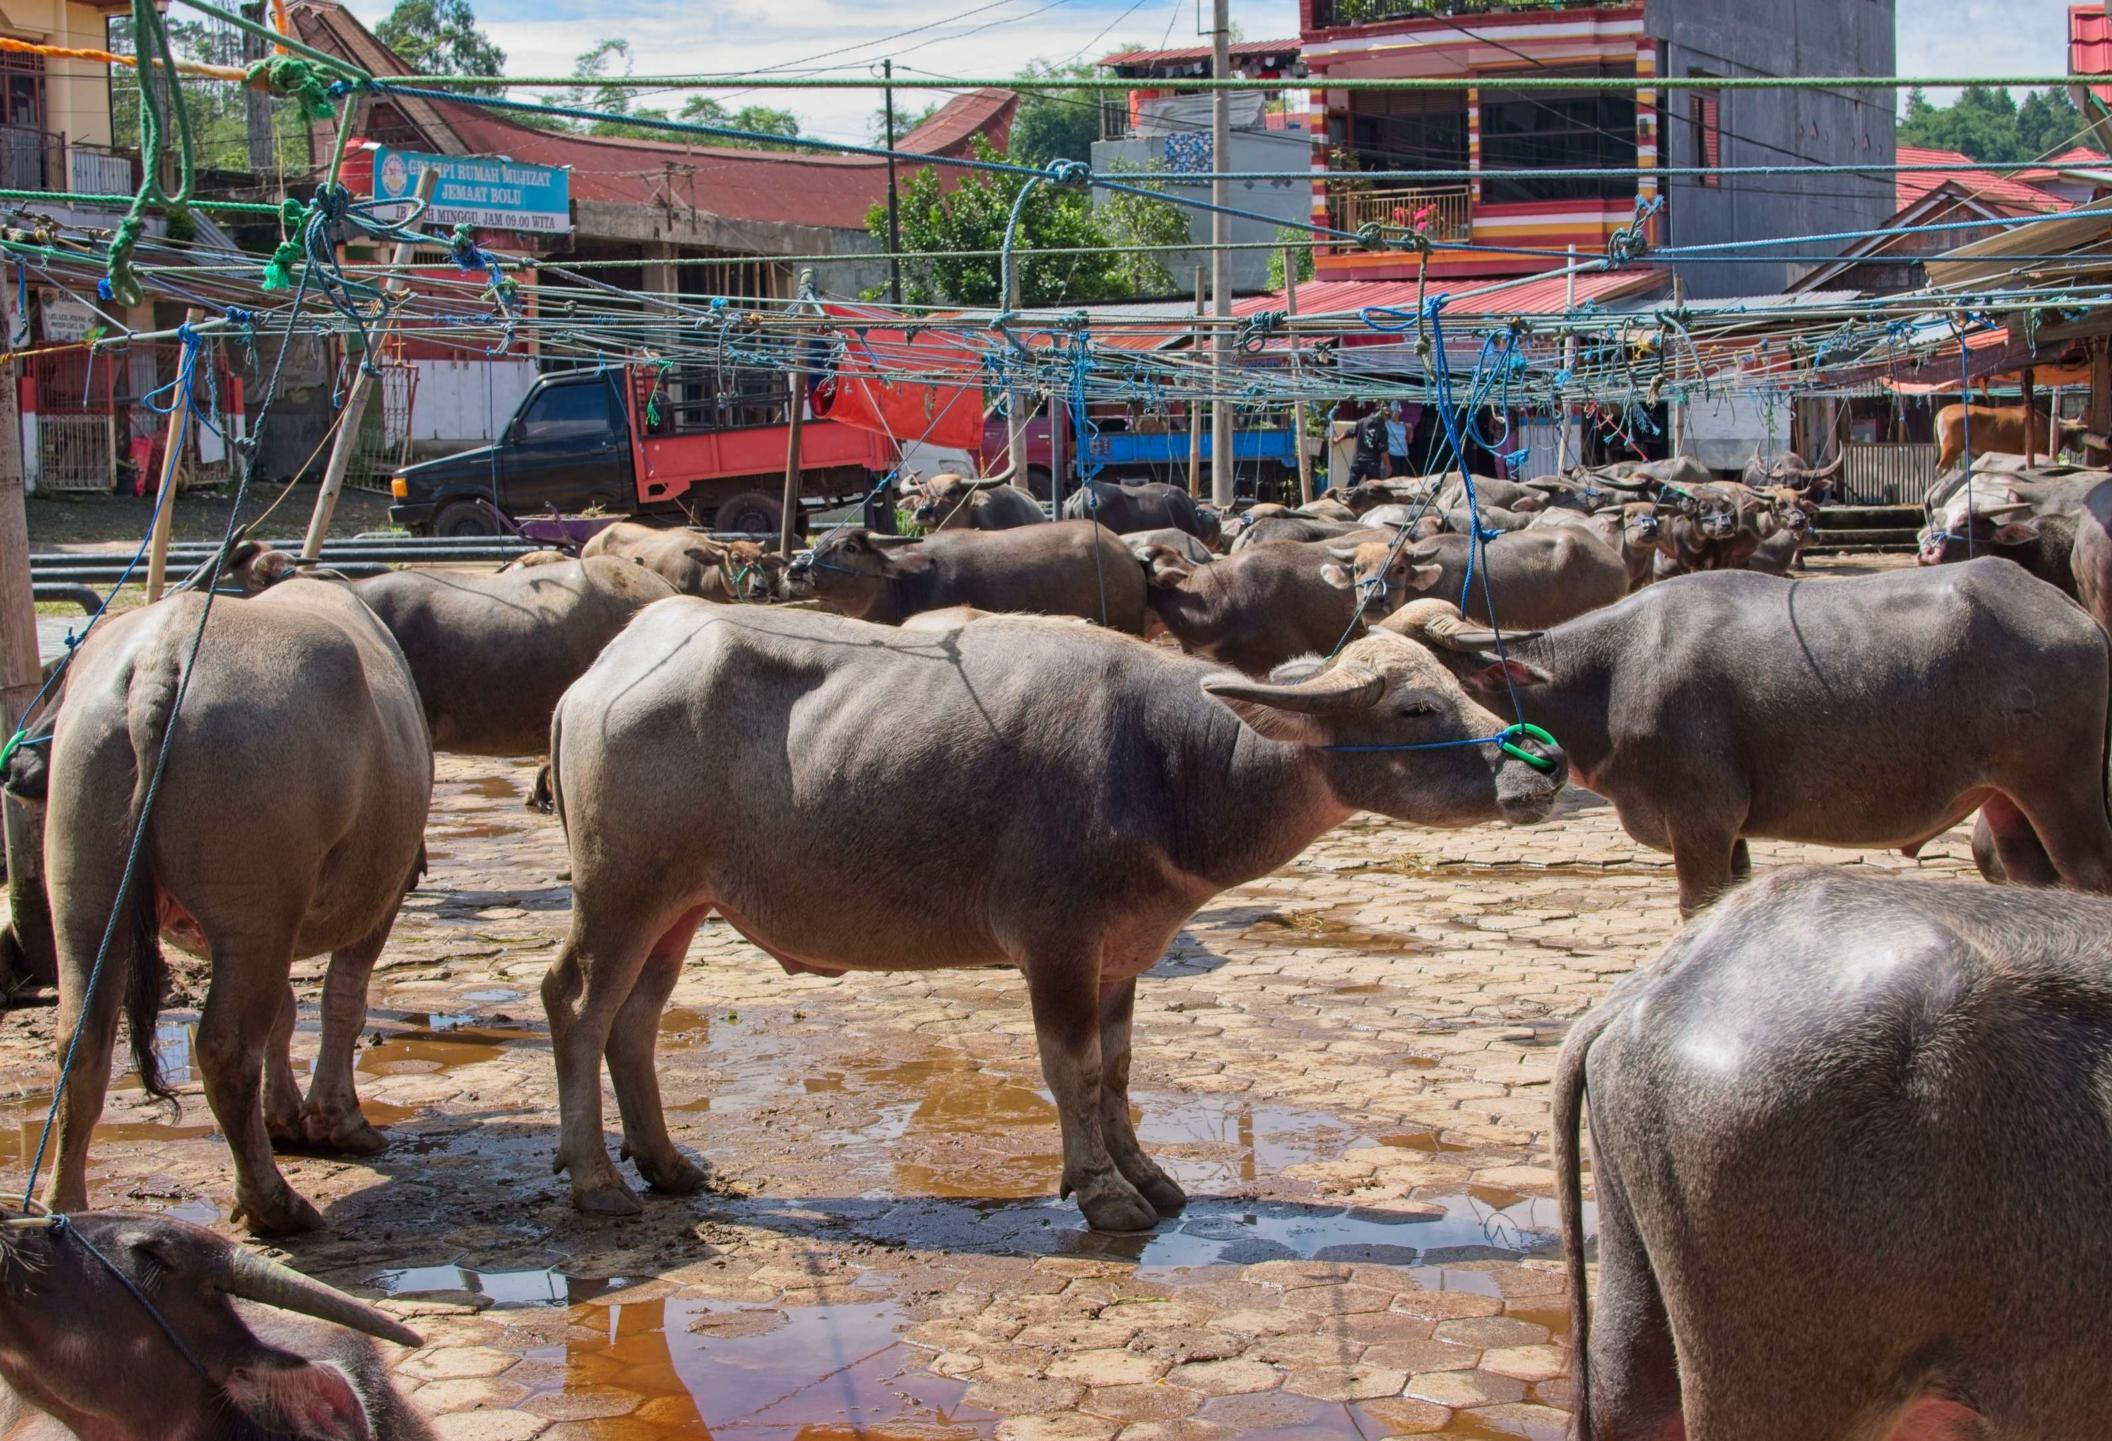

## Tanah Toraja

This is a series of images shot in Tanah Toraja, South Sulawesi in February 2024. Tanah Toraja is a region that is enveloped in a ancient spirituality centered on the fluidity between life and death. The region is mountainous, and the terrain is often shrouded in clouds which float mysteriously from one mountain top to another. While most of the population are Christian, the Torajans continue to follow a complex set of traditional beliefs. In Tanah Toraja, life is seen as just one step in a much longer journey, and death is viewed as a cause for celebration. Toraja funerals are elaborate, and involve the ritual sacrifice of water buffalo, the carving of wooden puppets (tao tao) of the deceased, and the placement of the casket and the tao tao in graves carved in the sides of mountains or in ancient cave sites. Thereafter, the horns and the skulls of the water buffalos are proudly displayed on the carved houses and granaries built to connect those on earth with those in the spiritual world. The burial sites are regularly visited, with families bringing water bottles and other everyday goods for their deceased loved ones.

The cost of a funeral in Tanah Toraja can run into the hundreds of thousands of dollars, the bulk of which is spent on water buffalos imported into Toraja from Nusa Tenggara Timor and are sold for thousands of dollars in the local livestock markets. People save for years and years to hold such a funeral, and villagers come from far and wide to attend the five day burial ceremony. Young and old attend these ceremonies, since to those in Tanah Toraja, death is as natural as life itself.