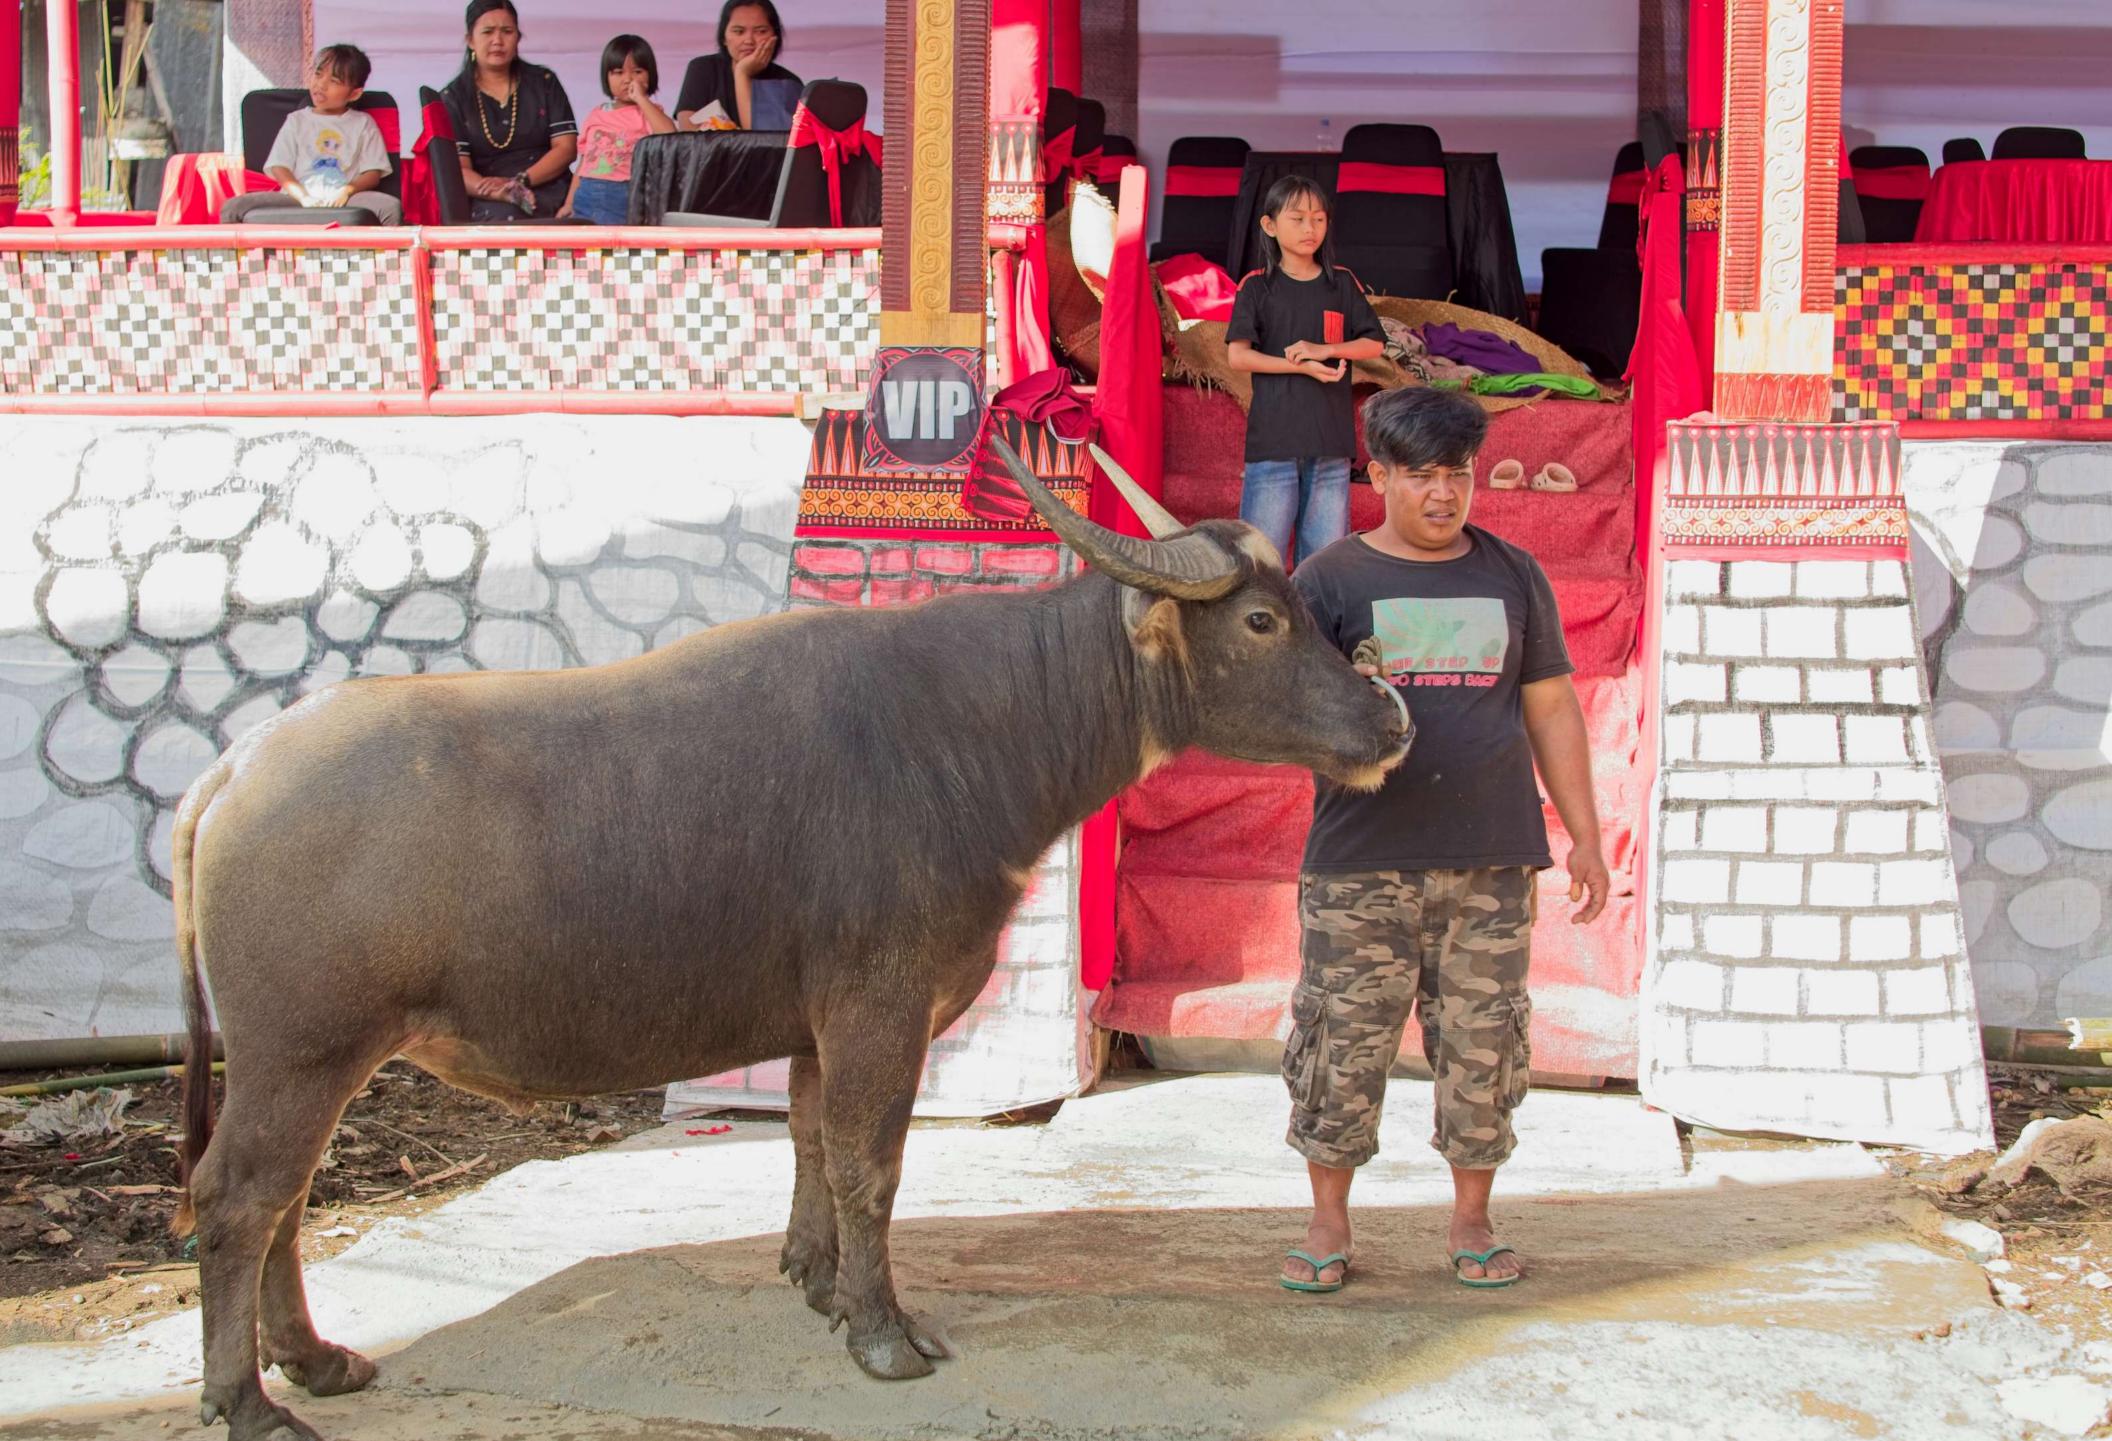

## Tanah Toraja

This is a series of images shot in Tanah Toraja, South Sulawesi in February 2024. Tanah Toraja is a region that is enveloped in a ancient spirituality centered on the fluidity between life and death. The region is mountainous, and the terrain is often shrouded in clouds which float mysteriously from one mountain top to another. While most of the population are Christian, the Torajans continue to follow a complex set of traditional beliefs. In Tanah Toraja, life is seen as just one step in a much longer journey, and death is viewed as a cause for celebration. Toraja funerals are elaborate, and involve the ritual sacrifice of water buffalo, the carving of wooden puppets (tao tao) of the deceased, and the placement of the casket and the tao tao in graves carved in the sides of mountains or in ancient cave sites. Thereafter, the horns and the skulls of the water buffalos are proudly displayed on the carved houses and granaries built to connect those on earth with those in the spiritual world. The burial sites are regularly visited, with families bringing water bottles and other everyday goods for their deceased loved ones.

The cost of a funeral in Tanah Toraja can run into the hundreds of thousands of dollars, the bulk of which is spent on water buffalos imported into Toraja from Nusa Tenggara Timor and are sold for thousands of dollars in the local livestock markets. People save for years and years to hold such a funeral, and villagers come from far and wide to attend the five day burial ceremony. Young and old attend these ceremonies, since to those in Tanah Toraja, death is as natural as life itself.