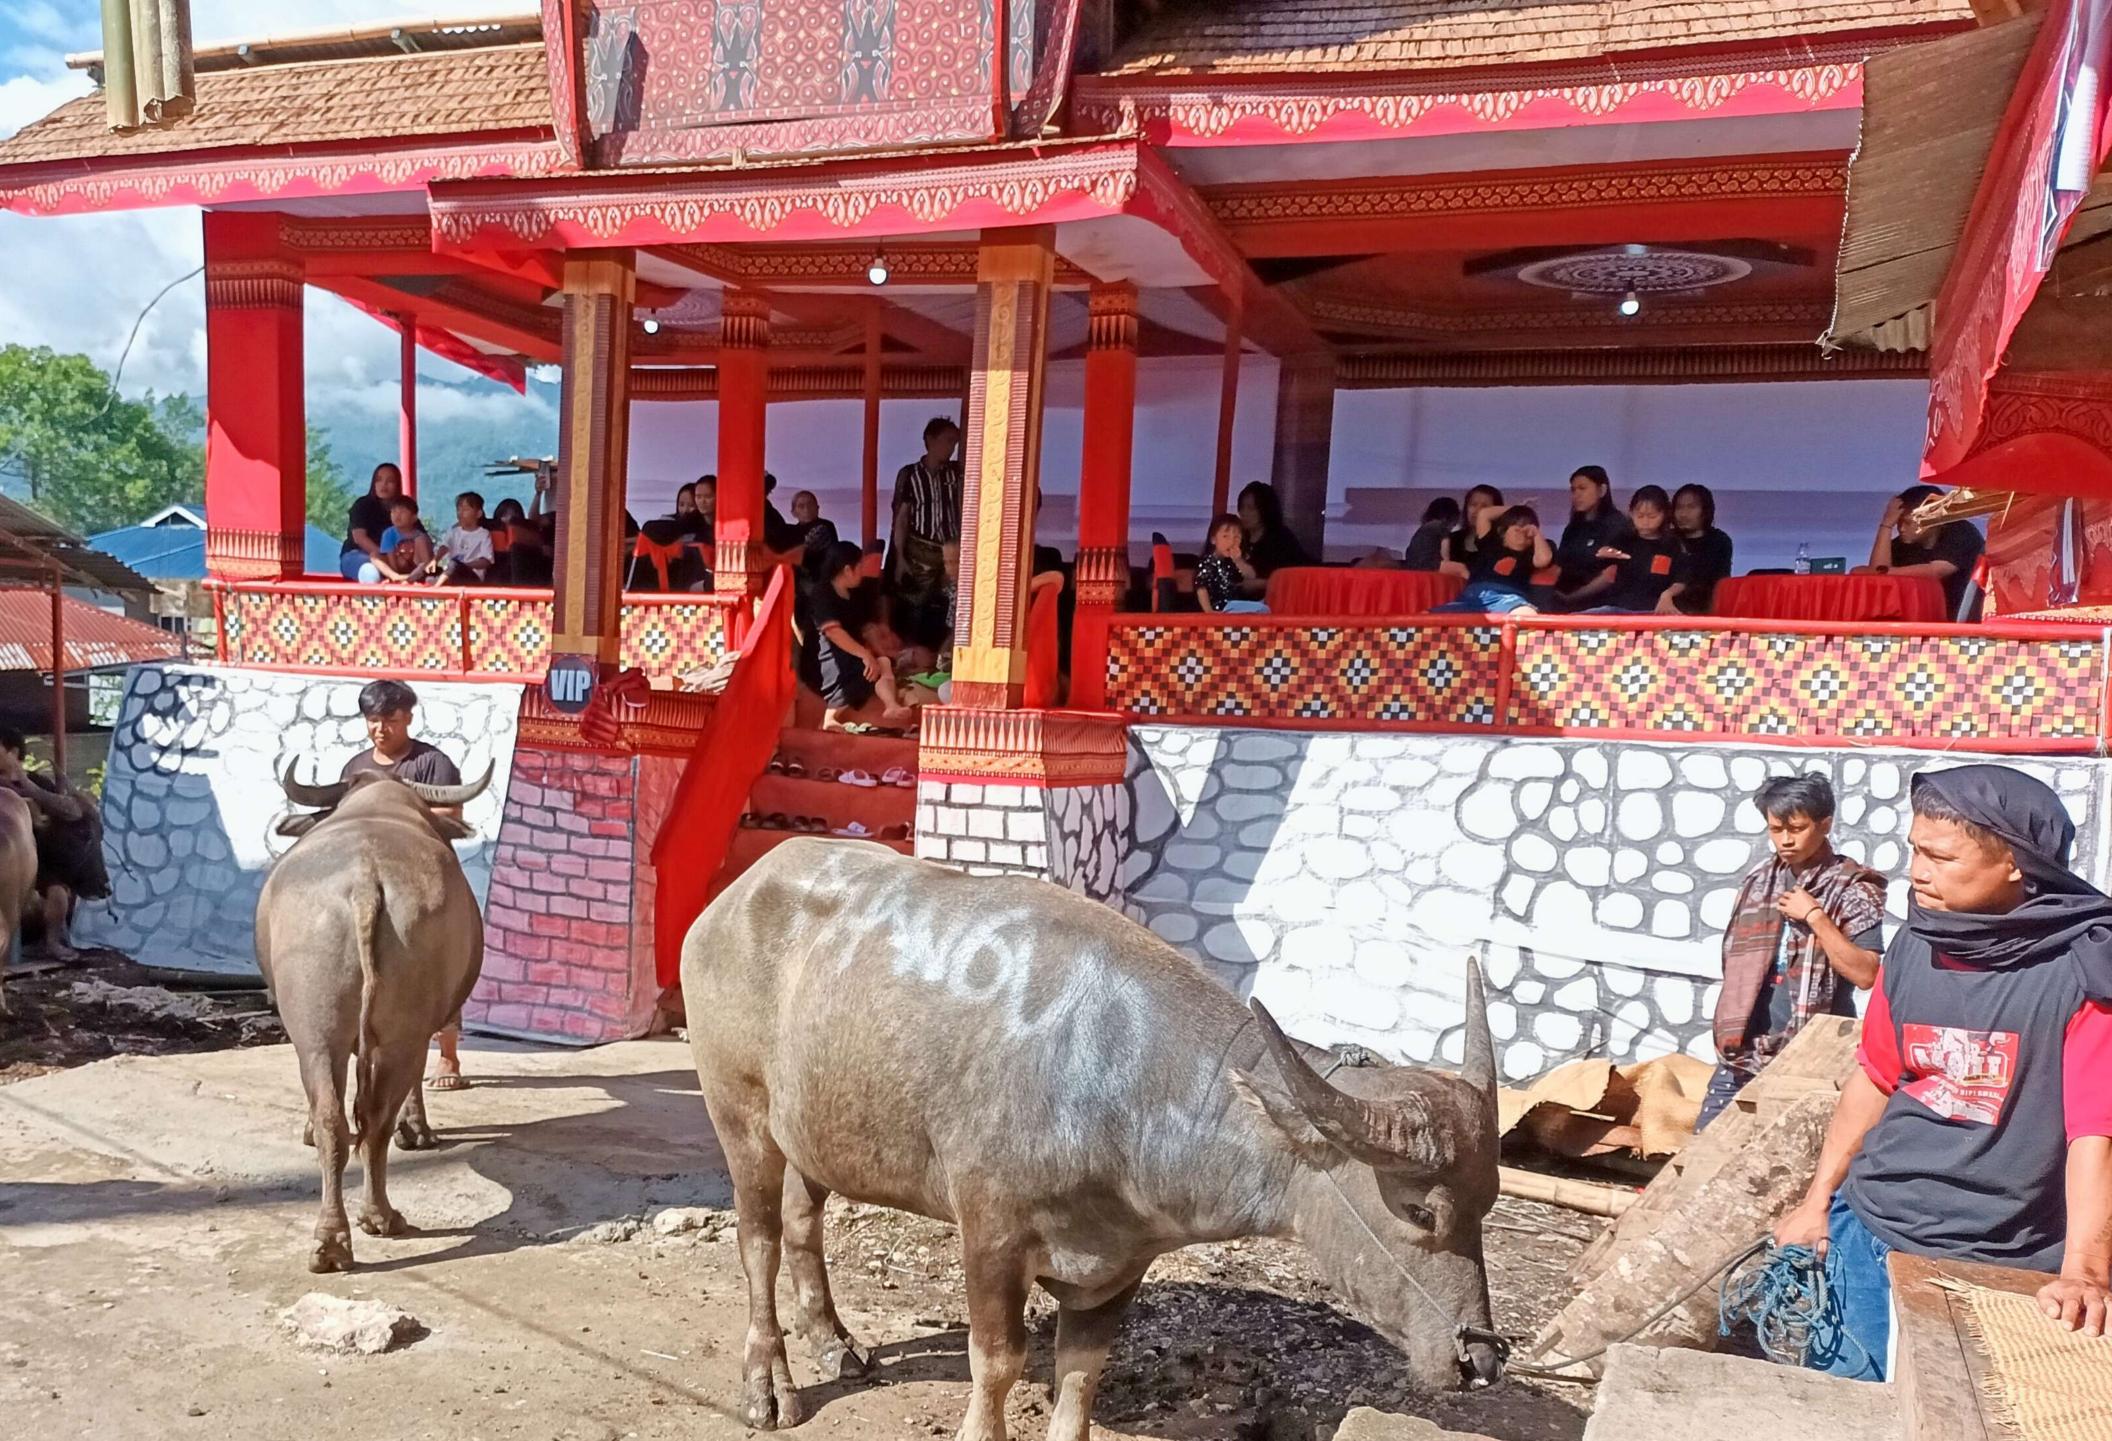

## Tanah Toraja

This is a series of images shot in Tanah Toraja, South Sulawesi in February 2024. Tanah Toraja is a region that is enveloped in a ancient spirituality centered on the fluidity between life and death. The region is mountainous, and the terrain is often shrouded in clouds which float mysteriously from one mountain top to another. While most of the population are Christian, the Torajans continue to follow a complex set of traditional beliefs. In Tanah Toraja, life is seen as just one step in a much longer journey, and death is viewed as a cause for celebration. Toraja funerals are elaborate, and involve the ritual sacrifice of water buffalo, the carving of wooden puppets (tao tao) of the deceased, and the placement of the casket and the tao tao in graves carved in the sides of mountains or in ancient cave sites. Thereafter, the horns and the skulls of the water buffalos are proudly displayed on the carved houses and granaries built to connect those on earth with those in the spiritual world. The burial sites are regularly visited, with families bringing water bottles and other everyday goods for their deceased loved ones.

The cost of a funeral in Tanah Toraja can run into the hundreds of thousands of dollars, the bulk of which is spent on water buffalos imported into Toraja from Nusa Tenggara Timor and are sold for thousands of dollars in the local livestock markets. People save for years and years to hold such a funeral, and villagers come from far and wide to attend the five day burial ceremony. Young and old attend these ceremonies, since to those in Tanah Toraja, death is as natural as life itself.