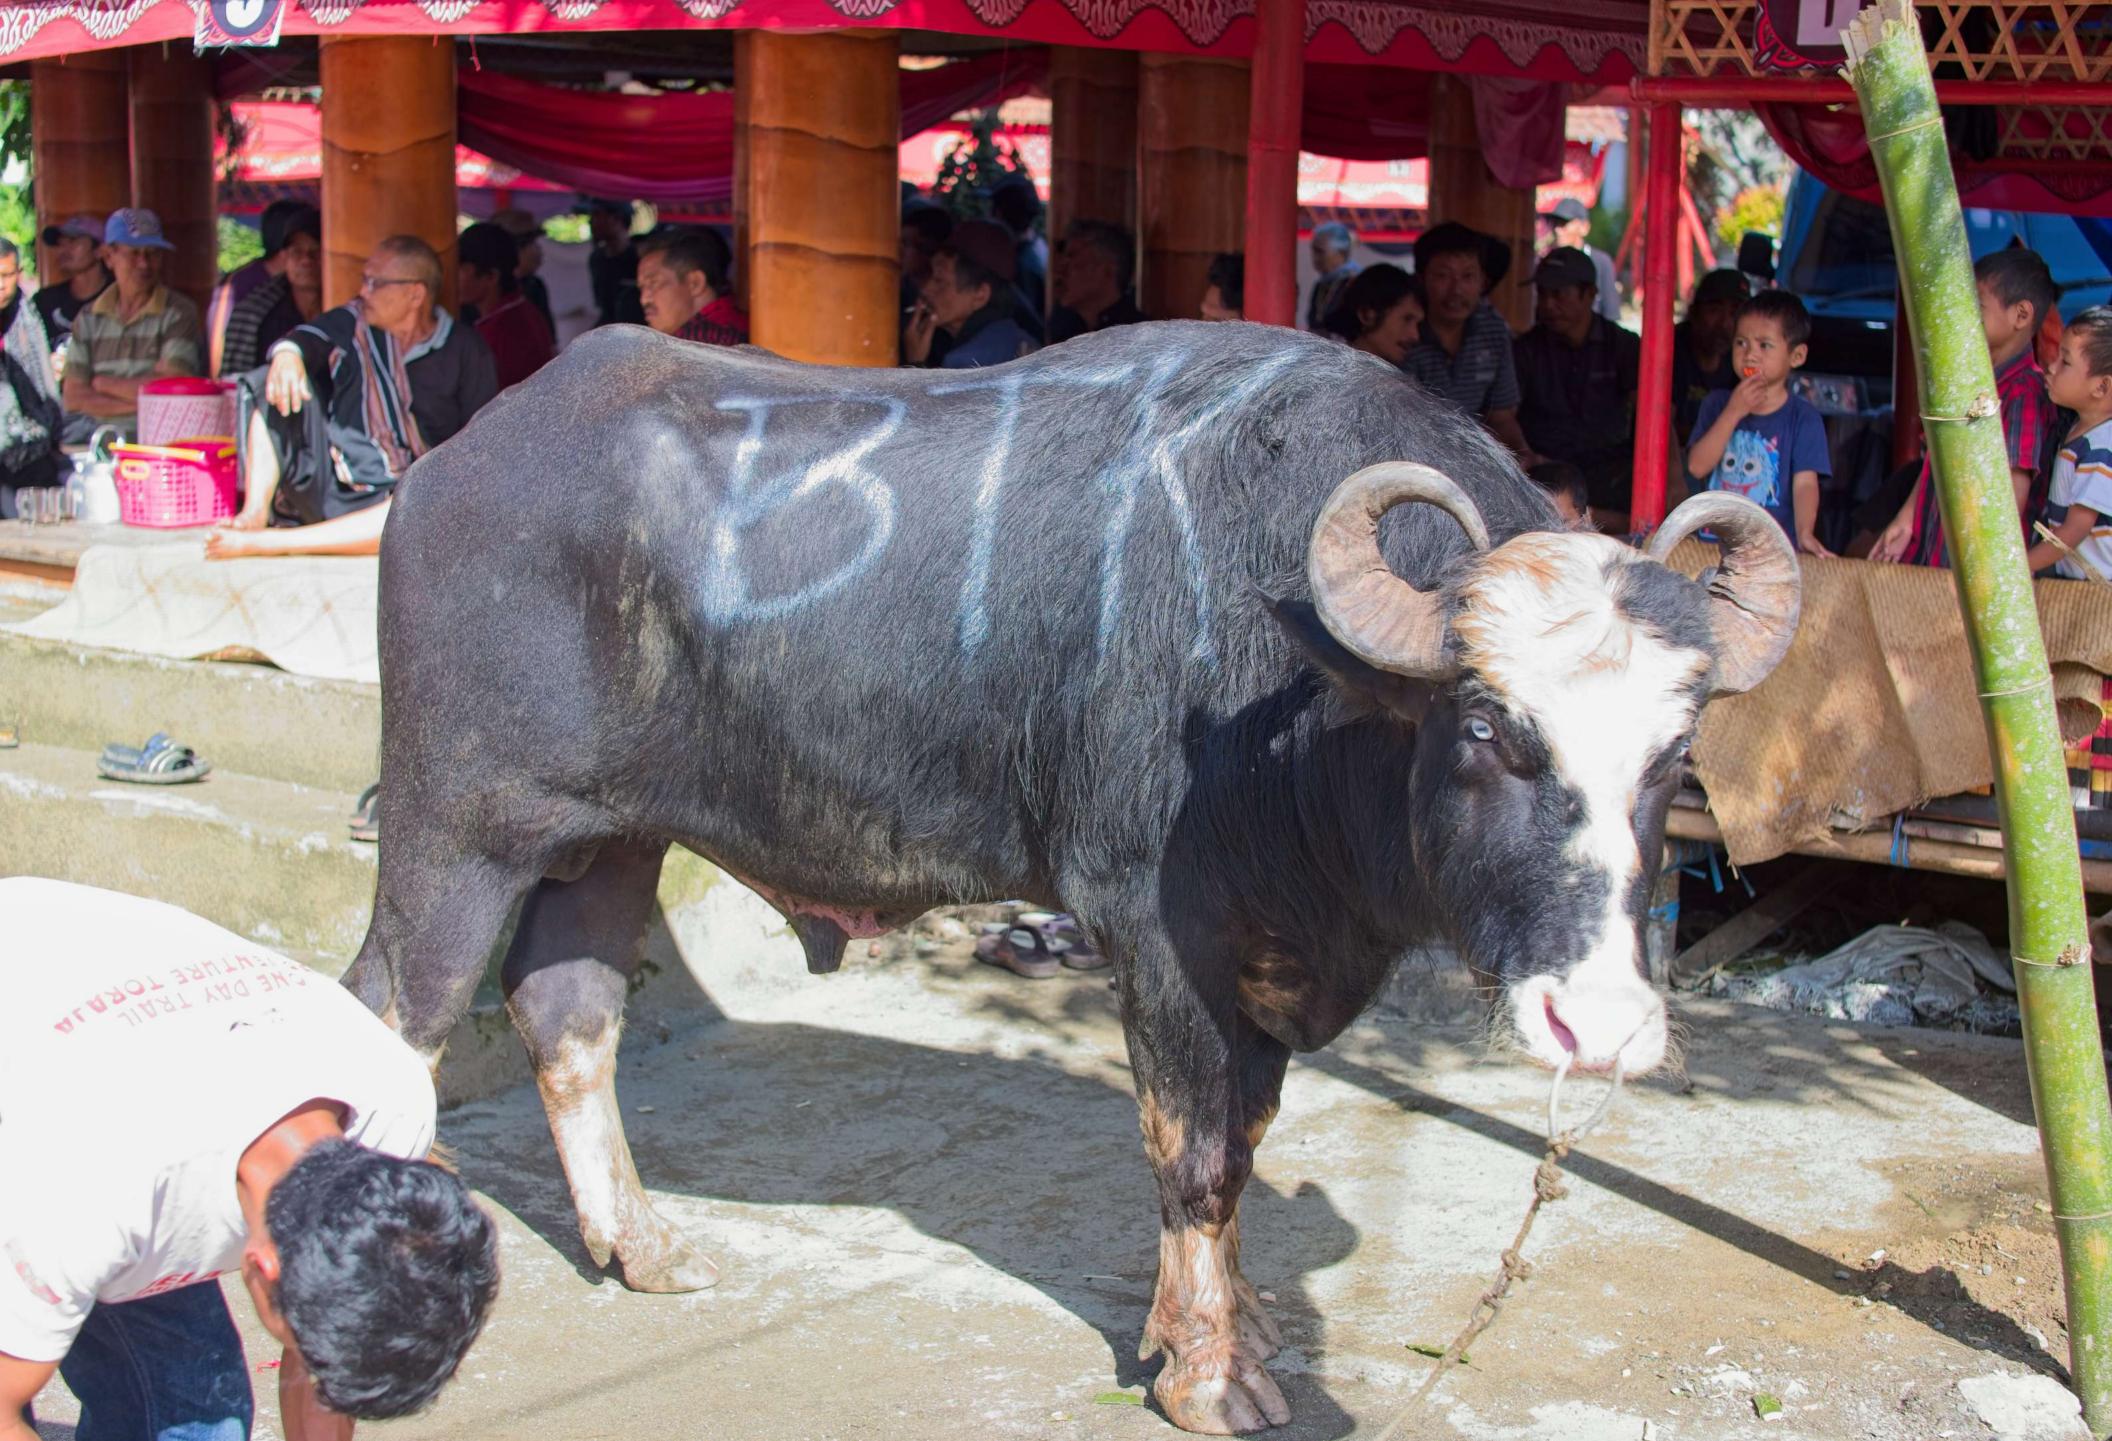

## Tanah Toraja

This is a series of images shot in Tanah Toraja, South Sulawesi in February 2024. Tanah Toraja is a region that is enveloped in a ancient spirituality centered on the fluidity between life and death. The region is mountainous, and the terrain is often shrouded in clouds which float mysteriously from one mountain top to another. While most of the population are Christian, the Torajans continue to follow a complex set of traditional beliefs. In Tanah Toraja, life is seen as just one step in a much longer journey, and death is viewed as a cause for celebration. Toraja funerals are elaborate, and involve the ritual sacrifice of water buffalo, the carving of wooden puppets (tao tao) of the deceased, and the placement of the casket and the tao tao in graves carved in the sides of mountains or in ancient cave sites. Thereafter, the horns and the skulls of the water buffalos are proudly displayed on the carved houses and granaries built to connect those on earth with those in the spiritual world. The burial sites are regularly visited, with families bringing water bottles and other everyday goods for their deceased loved ones.

The cost of a funeral in Tanah Toraja can run into the hundreds of thousands of dollars, the bulk of which is spent on water buffalos imported into Toraja from Nusa Tenggara Timor and are sold for thousands of dollars in the local livestock markets. People save for years and years to hold such a funeral, and villagers come from far and wide to attend the five day burial ceremony. Young and old attend these ceremonies, since to those in Tanah Toraja, death is as natural as life itself.