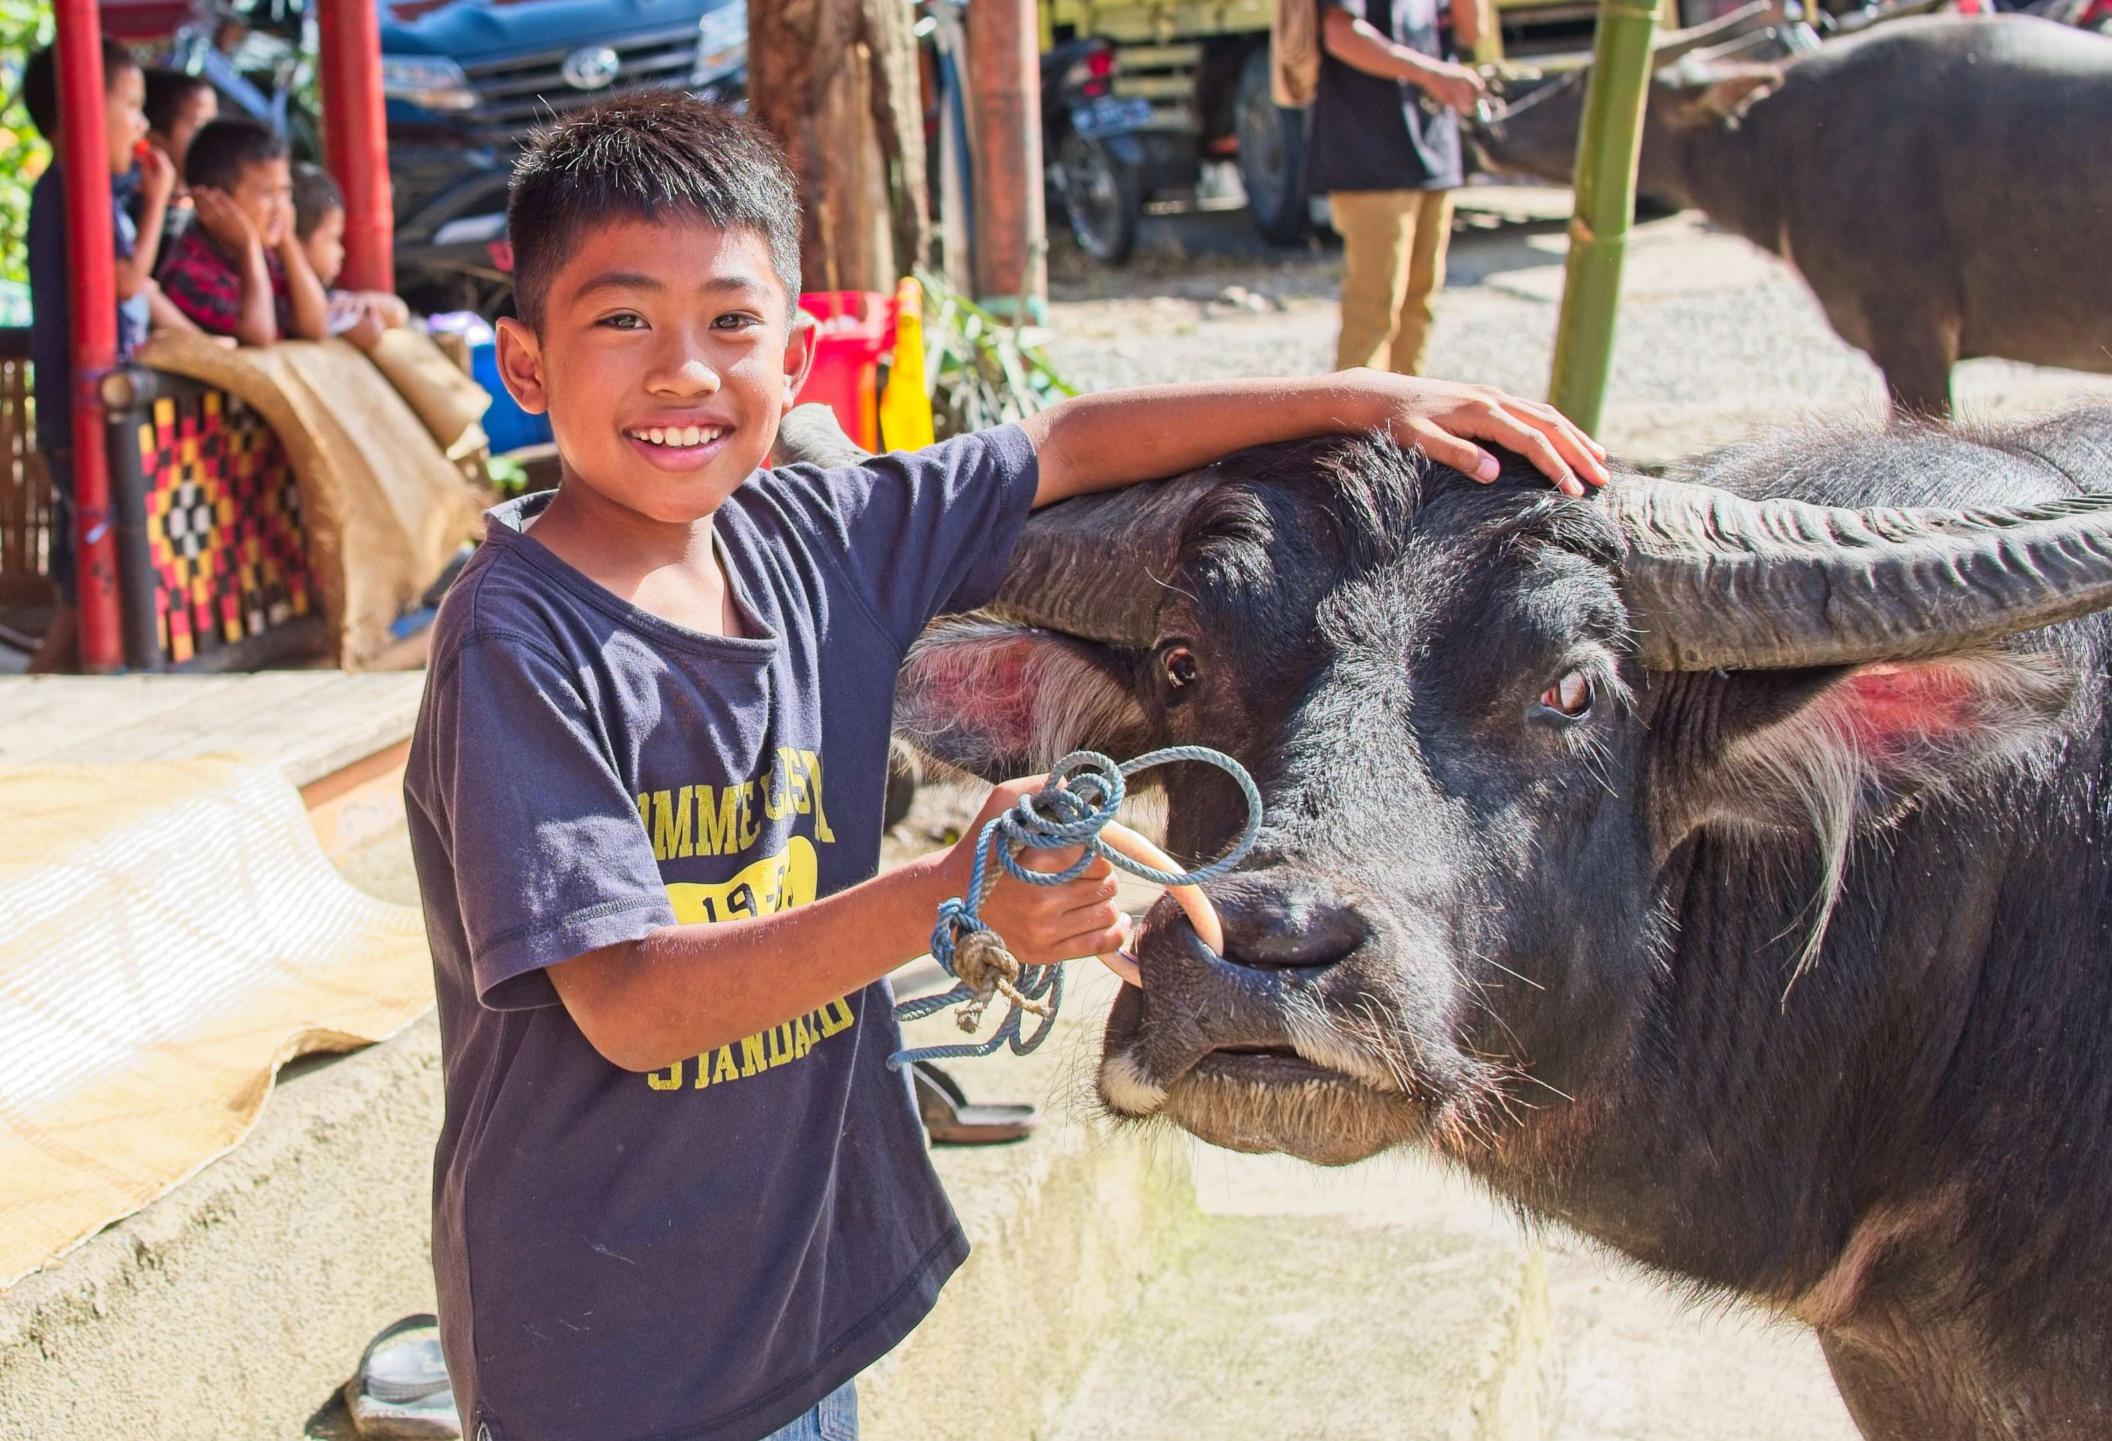

## Tanah Toraja

This is a series of images shot in Tanah Toraja, South Sulawesi in February 2024. Tanah Toraja is a region that is enveloped in a ancient spirituality centered on the fluidity between life and death. The region is mountainous, and the terrain is often shrouded in clouds which float mysteriously from one mountain top to another. While most of the population are Christian, the Torajans continue to follow a complex set of traditional beliefs. In Tanah Toraja, life is seen as just one step in a much longer journey, and death is viewed as a cause for celebration. Toraja funerals are elaborate, and involve the ritual sacrifice of water buffalo, the carving of wooden puppets (tao tao) of the deceased, and the placement of the casket and the tao tao in graves carved in the sides of mountains or in ancient cave sites. Thereafter, the horns and the skulls of the water buffalos are proudly displayed on the carved houses and granaries built to connect those on earth with those in the spiritual world. The burial sites are regularly visited, with families bringing water bottles and other everyday goods for their deceased loved ones.

The cost of a funeral in Tanah Toraja can run into the hundreds of thousands of dollars, the bulk of which is spent on water buffalos imported into Toraja from Nusa Tenggara Timor and are sold for thousands of dollars in the local livestock markets. People save for years and years to hold such a funeral, and villagers come from far and wide to attend the five day burial ceremony. Young and old attend these ceremonies, since to those in Tanah Toraja, death is as natural as life itself.