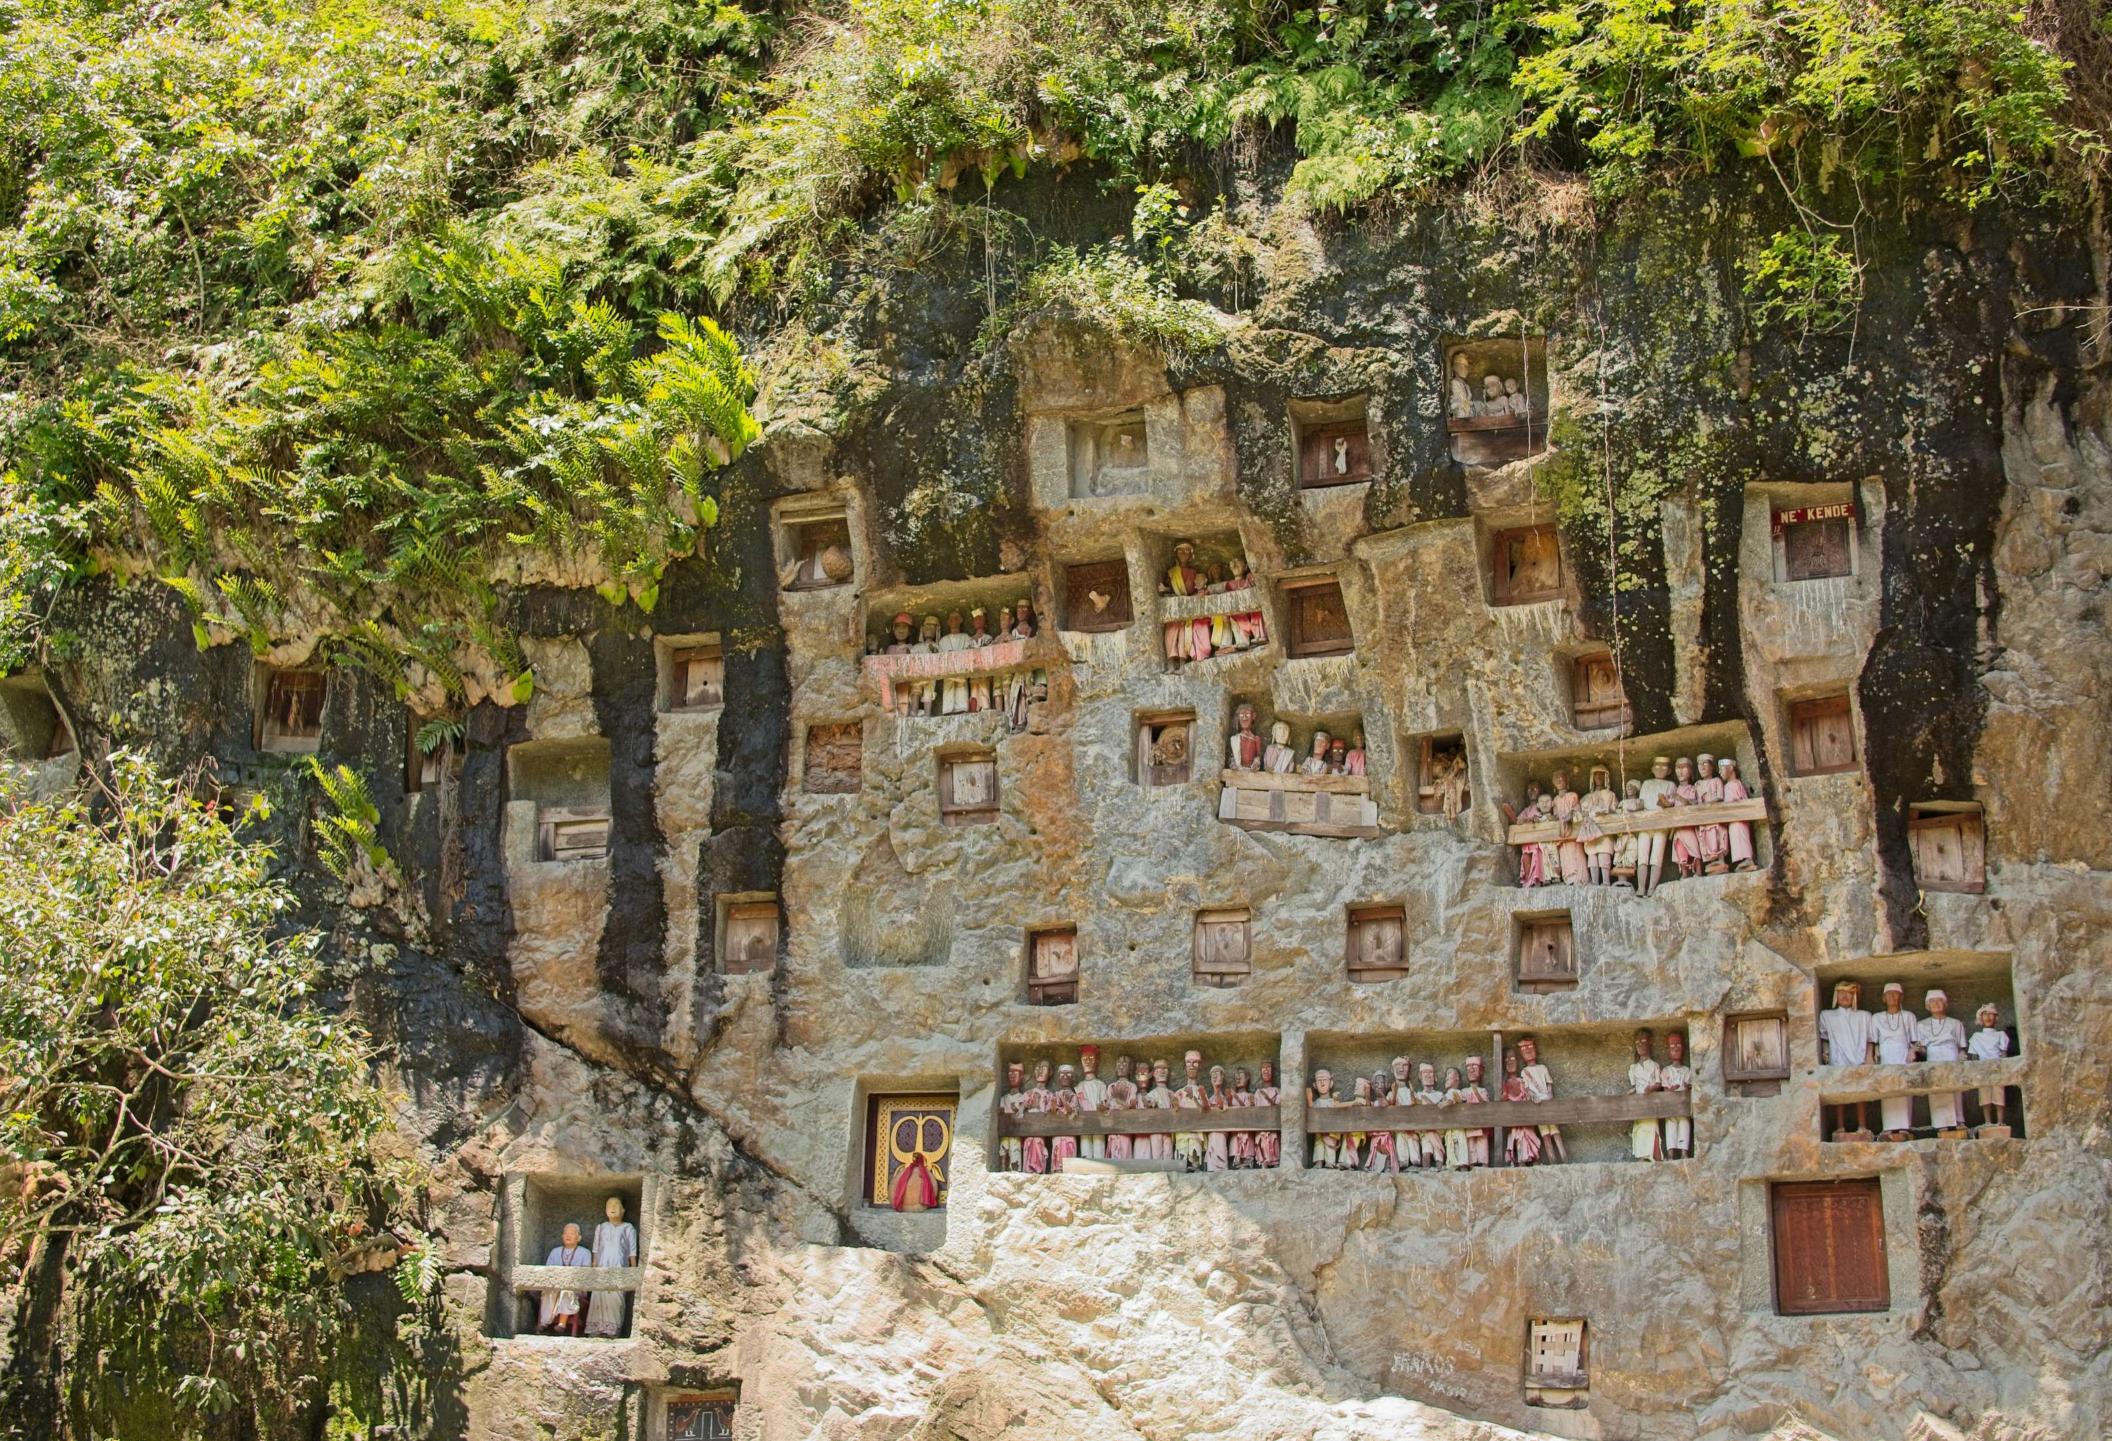

## Tanah Toraja

This is a series of images shot in Tanah Toraja, South Sulawesi in February 2024. Tanah Toraja is a region that is enveloped in a ancient spirituality centered on the fluidity between life and death. The region is mountainous, and the terrain is often shrouded in clouds which float mysteriously from one mountain top to another. While most of the population are Christian, the Torajans continue to follow a complex set of traditional beliefs. In Tanah Toraja, life is seen as just one step in a much longer journey, and death is viewed as a cause for celebration. Toraja funerals are elaborate, and involve the ritual sacrifice of water buffalo, the carving of wooden puppets (tao tao) of the deceased, and the placement of the casket and the tao tao in graves carved in the sides of mountains or in ancient cave sites. Thereafter, the horns and the skulls of the water buffalos are proudly displayed on the carved houses and granaries built to connect those on earth with those in the spiritual world. The burial sites are regularly visited, with families bringing water bottles and other everyday goods for their deceased loved ones.