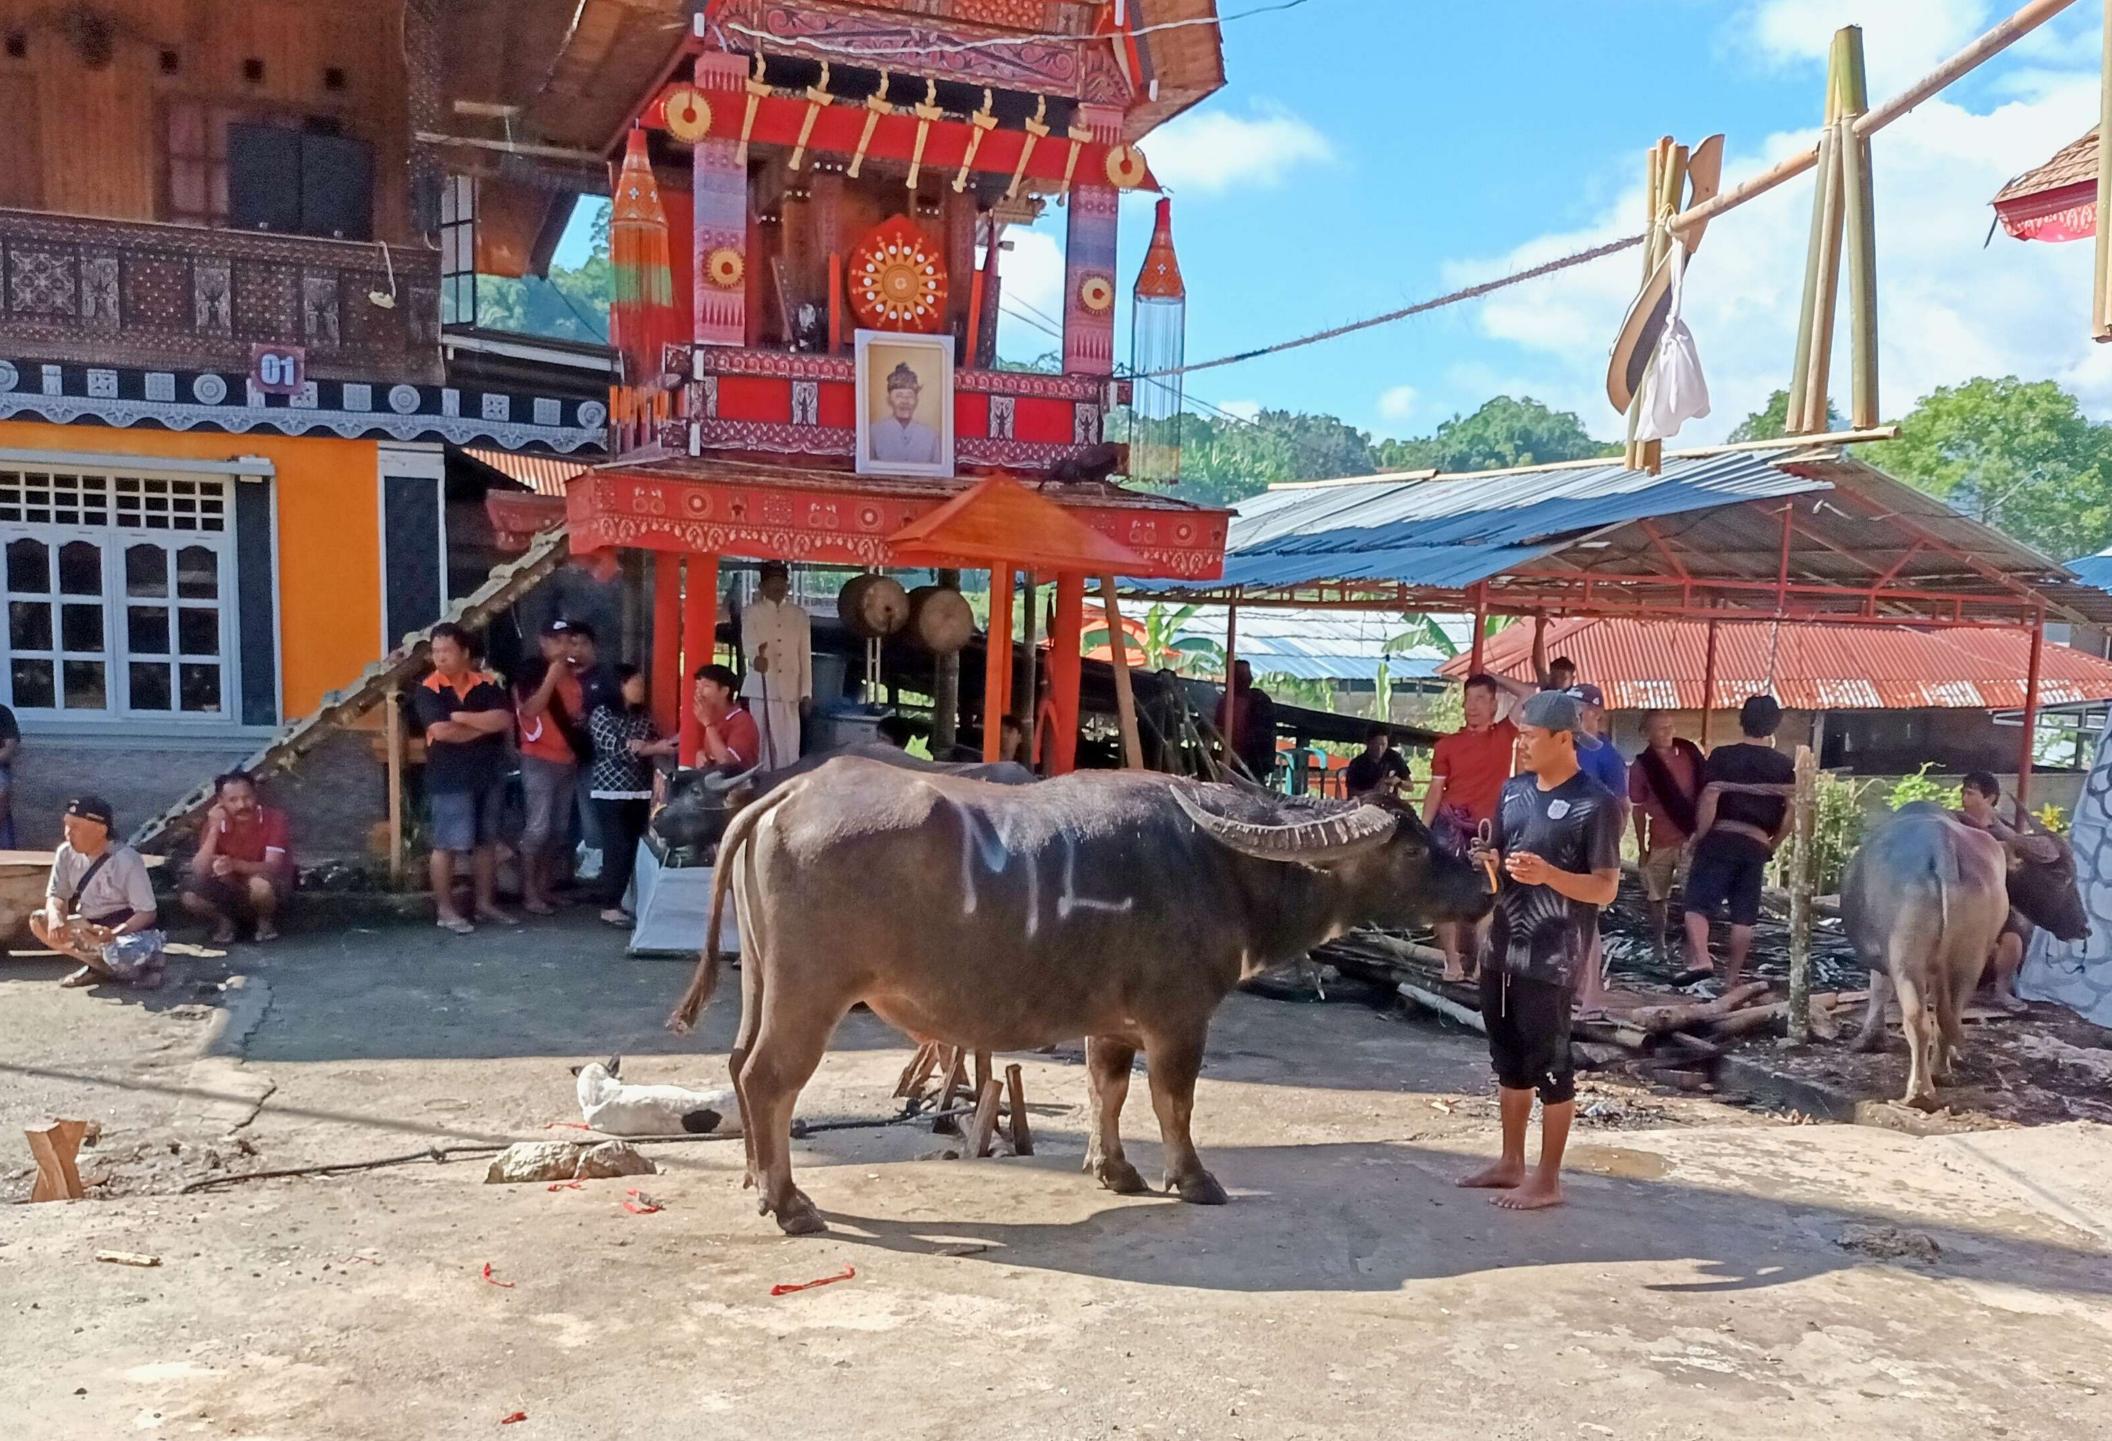

## Tanah Toraja

This is a series of images shot in Tanah Toraja, South Sulawesi in February 2024. Tanah Toraja is a region that is enveloped in a ancient spirituality centered on the fluidity between life and death. The region is mountainous, and the terrain is often shrouded in clouds which float mysteriously from one mountain top to another. While most of the population are Christian, the Torajans continue to follow a complex set of traditional beliefs. In Tanah Toraja, life is seen as just one step in a much longer journey, and death is viewed as a cause for celebration. Toraja funerals are elaborate, and involve the ritual sacrifice of water buffalo, the carving of wooden puppets (tao tao) of the deceased, and the placement of the casket and the tao tao in graves carved in the sides of mountains or in ancient cave sites. Thereafter, the horns and the skulls of the water buffalos are proudly displayed on the carved houses and granaries built to connect those on earth with those in the spiritual world. The burial sites are regularly visited, with families bringing water bottles and other everyday goods for their deceased loved ones.

The cost of a funeral in Tanah Toraja can run into the hundreds of thousands of dollars, the bulk of which is spent on water buffalos imported into Toraja from Nusa Tenggara Timor and are sold for thousands of dollars in the local livestock markets. People save for years and years to hold such a funeral, and villagers come from far and wide to attend the five day burial ceremony. Young and old attend these ceremonies, since to those in Tanah Toraja, death is as natural as life itself.