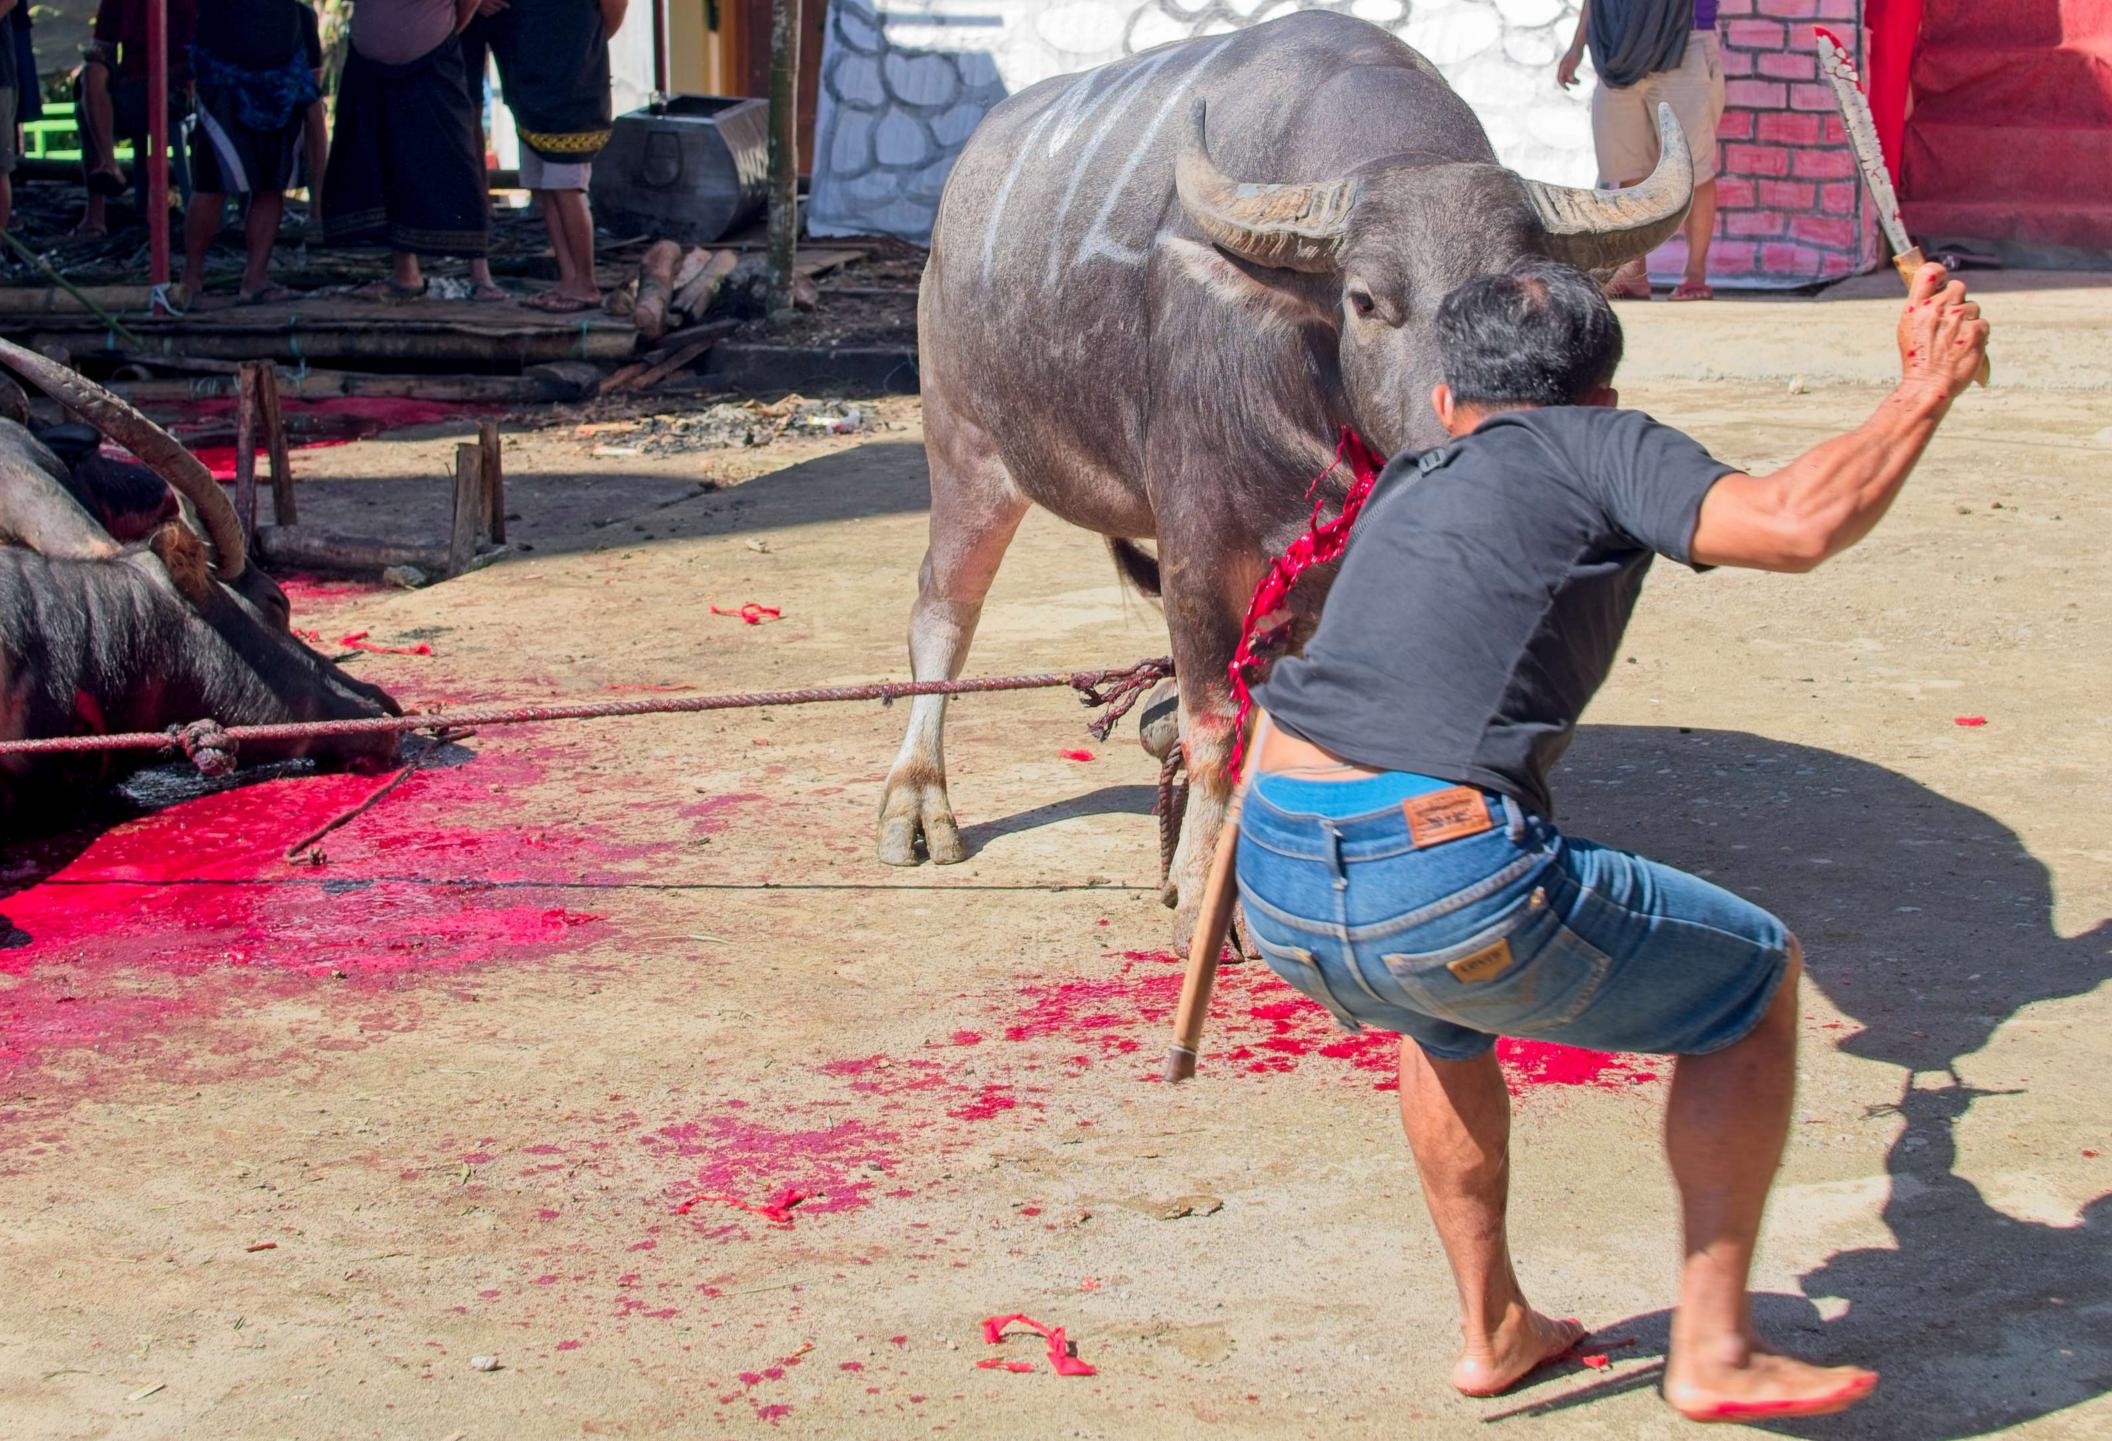

## Tanah Toraja

This is a series of images shot in Tanah Toraja, South Sulawesi in February 2024. Tanah Toraja is a region that is enveloped in a ancient spirituality centered on the fluidity between life and death. The region is mountainous, and the terrain is often shrouded in clouds which float mysteriously from one mountain top to another. While most of the population are Christian, the Torajans continue to follow a complex set of traditional beliefs. In Tanah Toraja, life is seen as just one step in a much longer journey, and death is viewed as a cause for celebration. Toraja funerals are elaborate, and involve the ritual sacrifice of water buffalo, the carving of wooden puppets (tao tao) of the deceased, and the placement of the casket and the tao tao in graves carved in the sides of mountains or in ancient cave sites. Thereafter, the horns and the skulls of the water buffalos are proudly displayed on the carved houses and granaries built to connect those on earth with those in the spiritual world. The burial sites are regularly visited, with families bringing water bottles and other everyday goods for their deceased loved ones.

The cost of a funeral in Tanah Toraja can run into the hundreds of thousands of dollars, the bulk of which is spent on water buffalos imported into Toraja from Nusa Tenggara Timor and are sold for thousands of dollars in the local livestock markets. People save for years and years to hold such a funeral, and villagers come from far and wide to attend the five day burial ceremony. Young and old attend these ceremonies, since to those in Tanah Toraja, death is as natural as life itself.

For those less accustomed to such beliefs, please be forewarned—this series contains explicit images of ritual animal slaughter, skulls and other burial objects. Some may find these images disturbing, and if so, please do not proceed further.