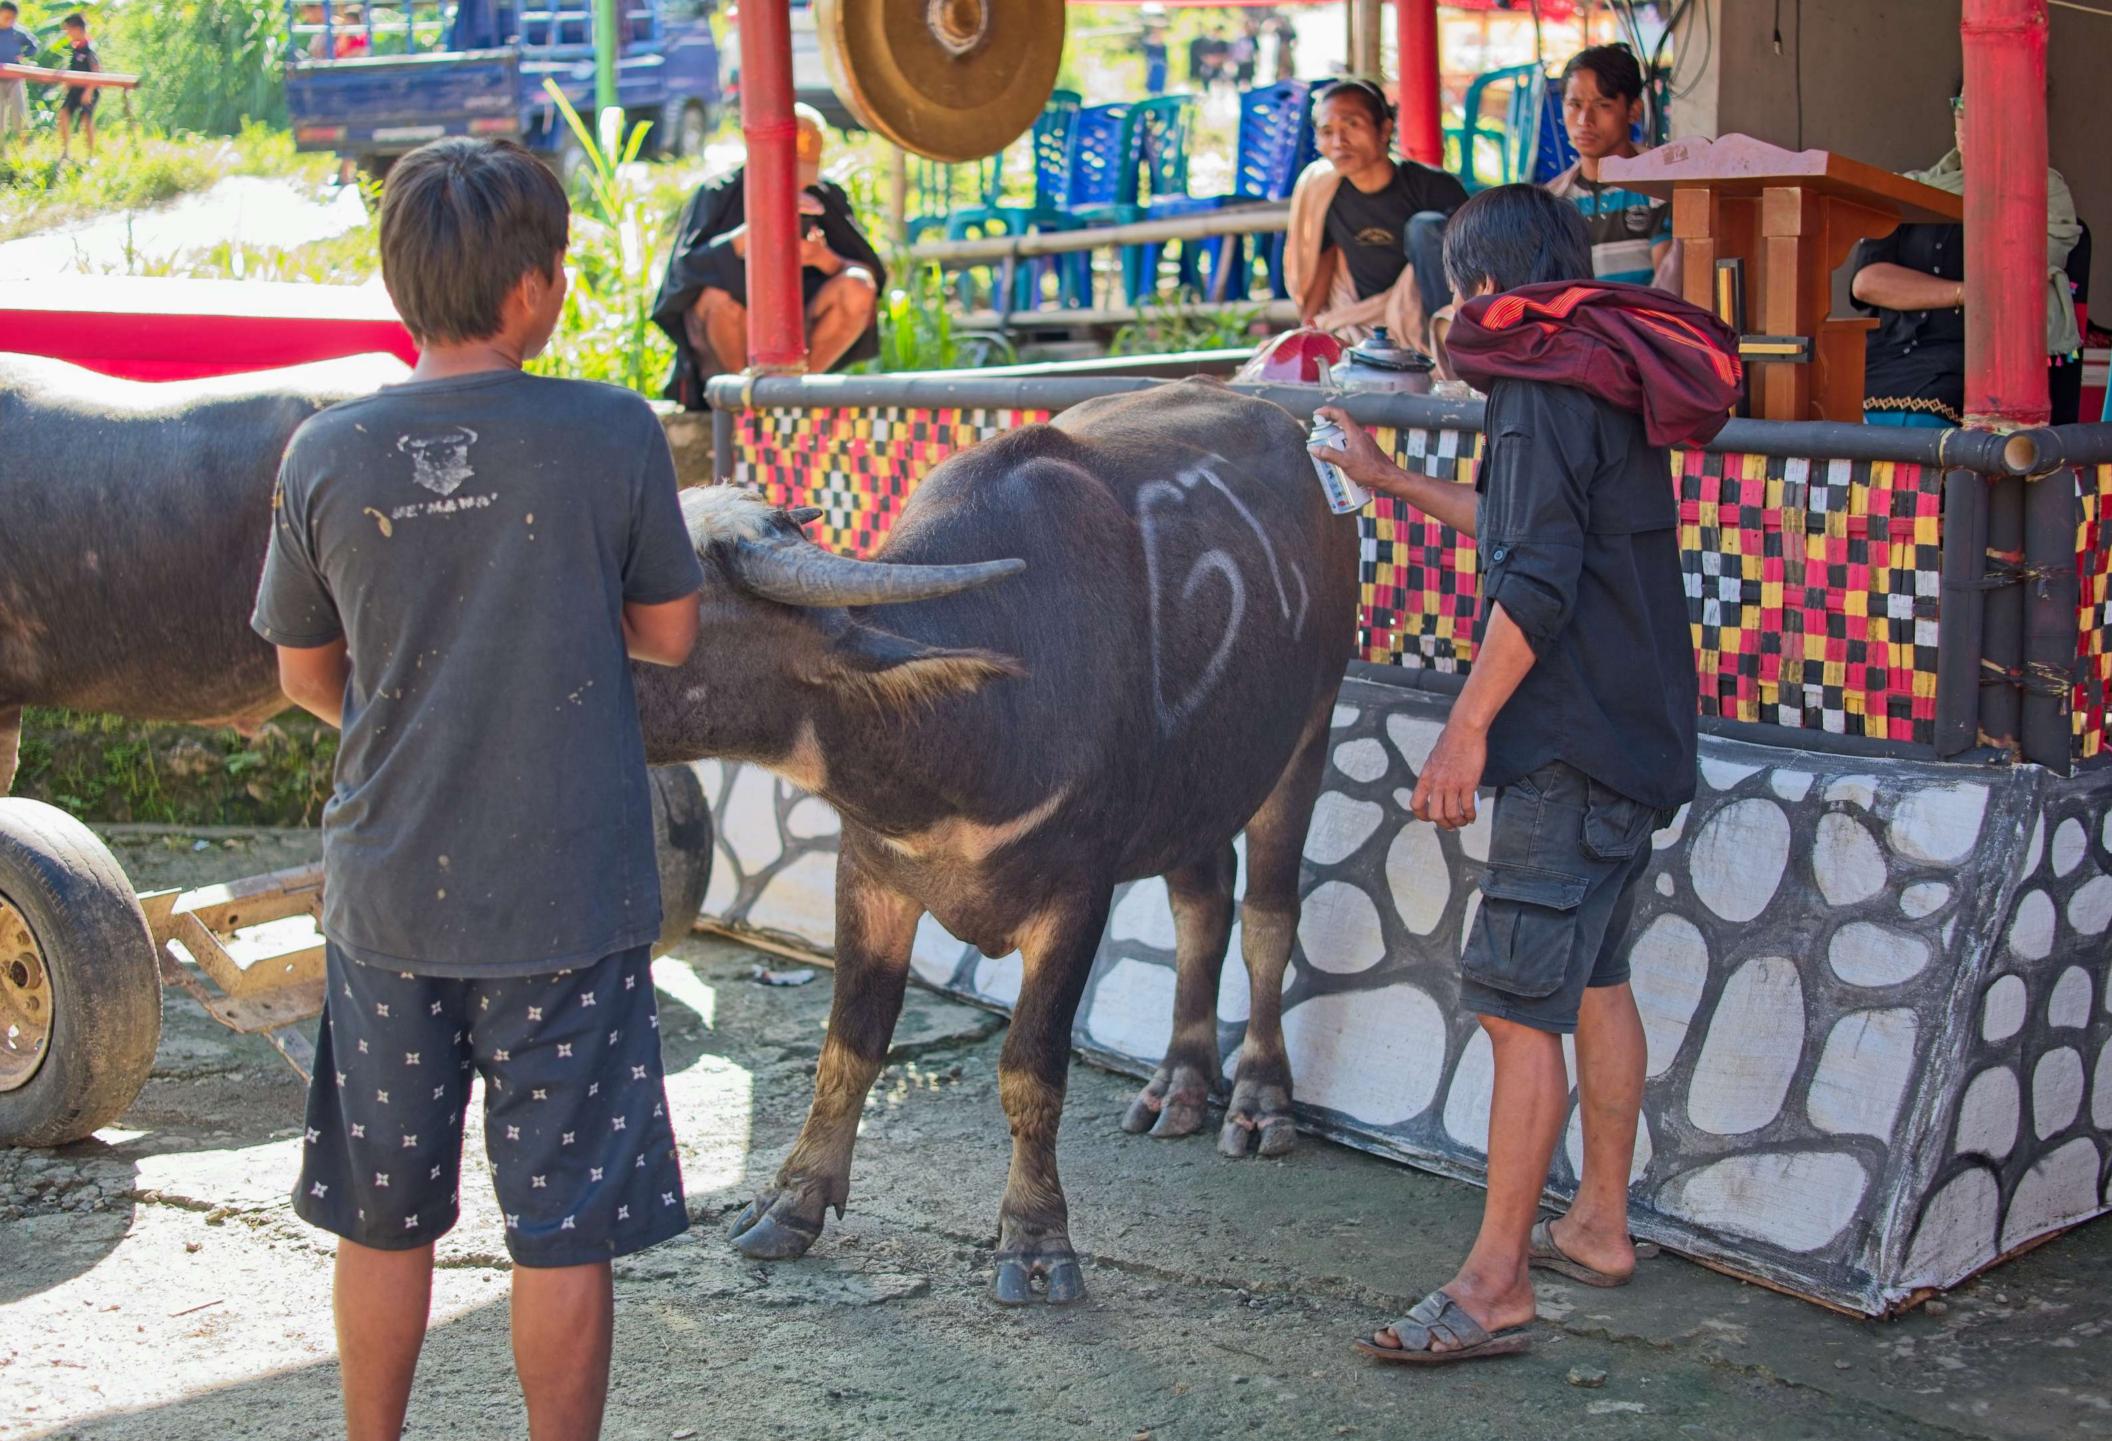

The cost of a funeral in Tanah Toraja can run into the hundreds of thousands of dollars, the bulk of which is spent on water buffalos imported into Toraja from Nusa Tenggara Timor and are sold for thousands of dollars in the local livestock markets. People save for years and years to hold such a funeral, and villagers come from far and wide to attend the five day burial ceremony. Young and old attend these ceremonies, since to those in Tanah Toraja, death is as natural as life itself.