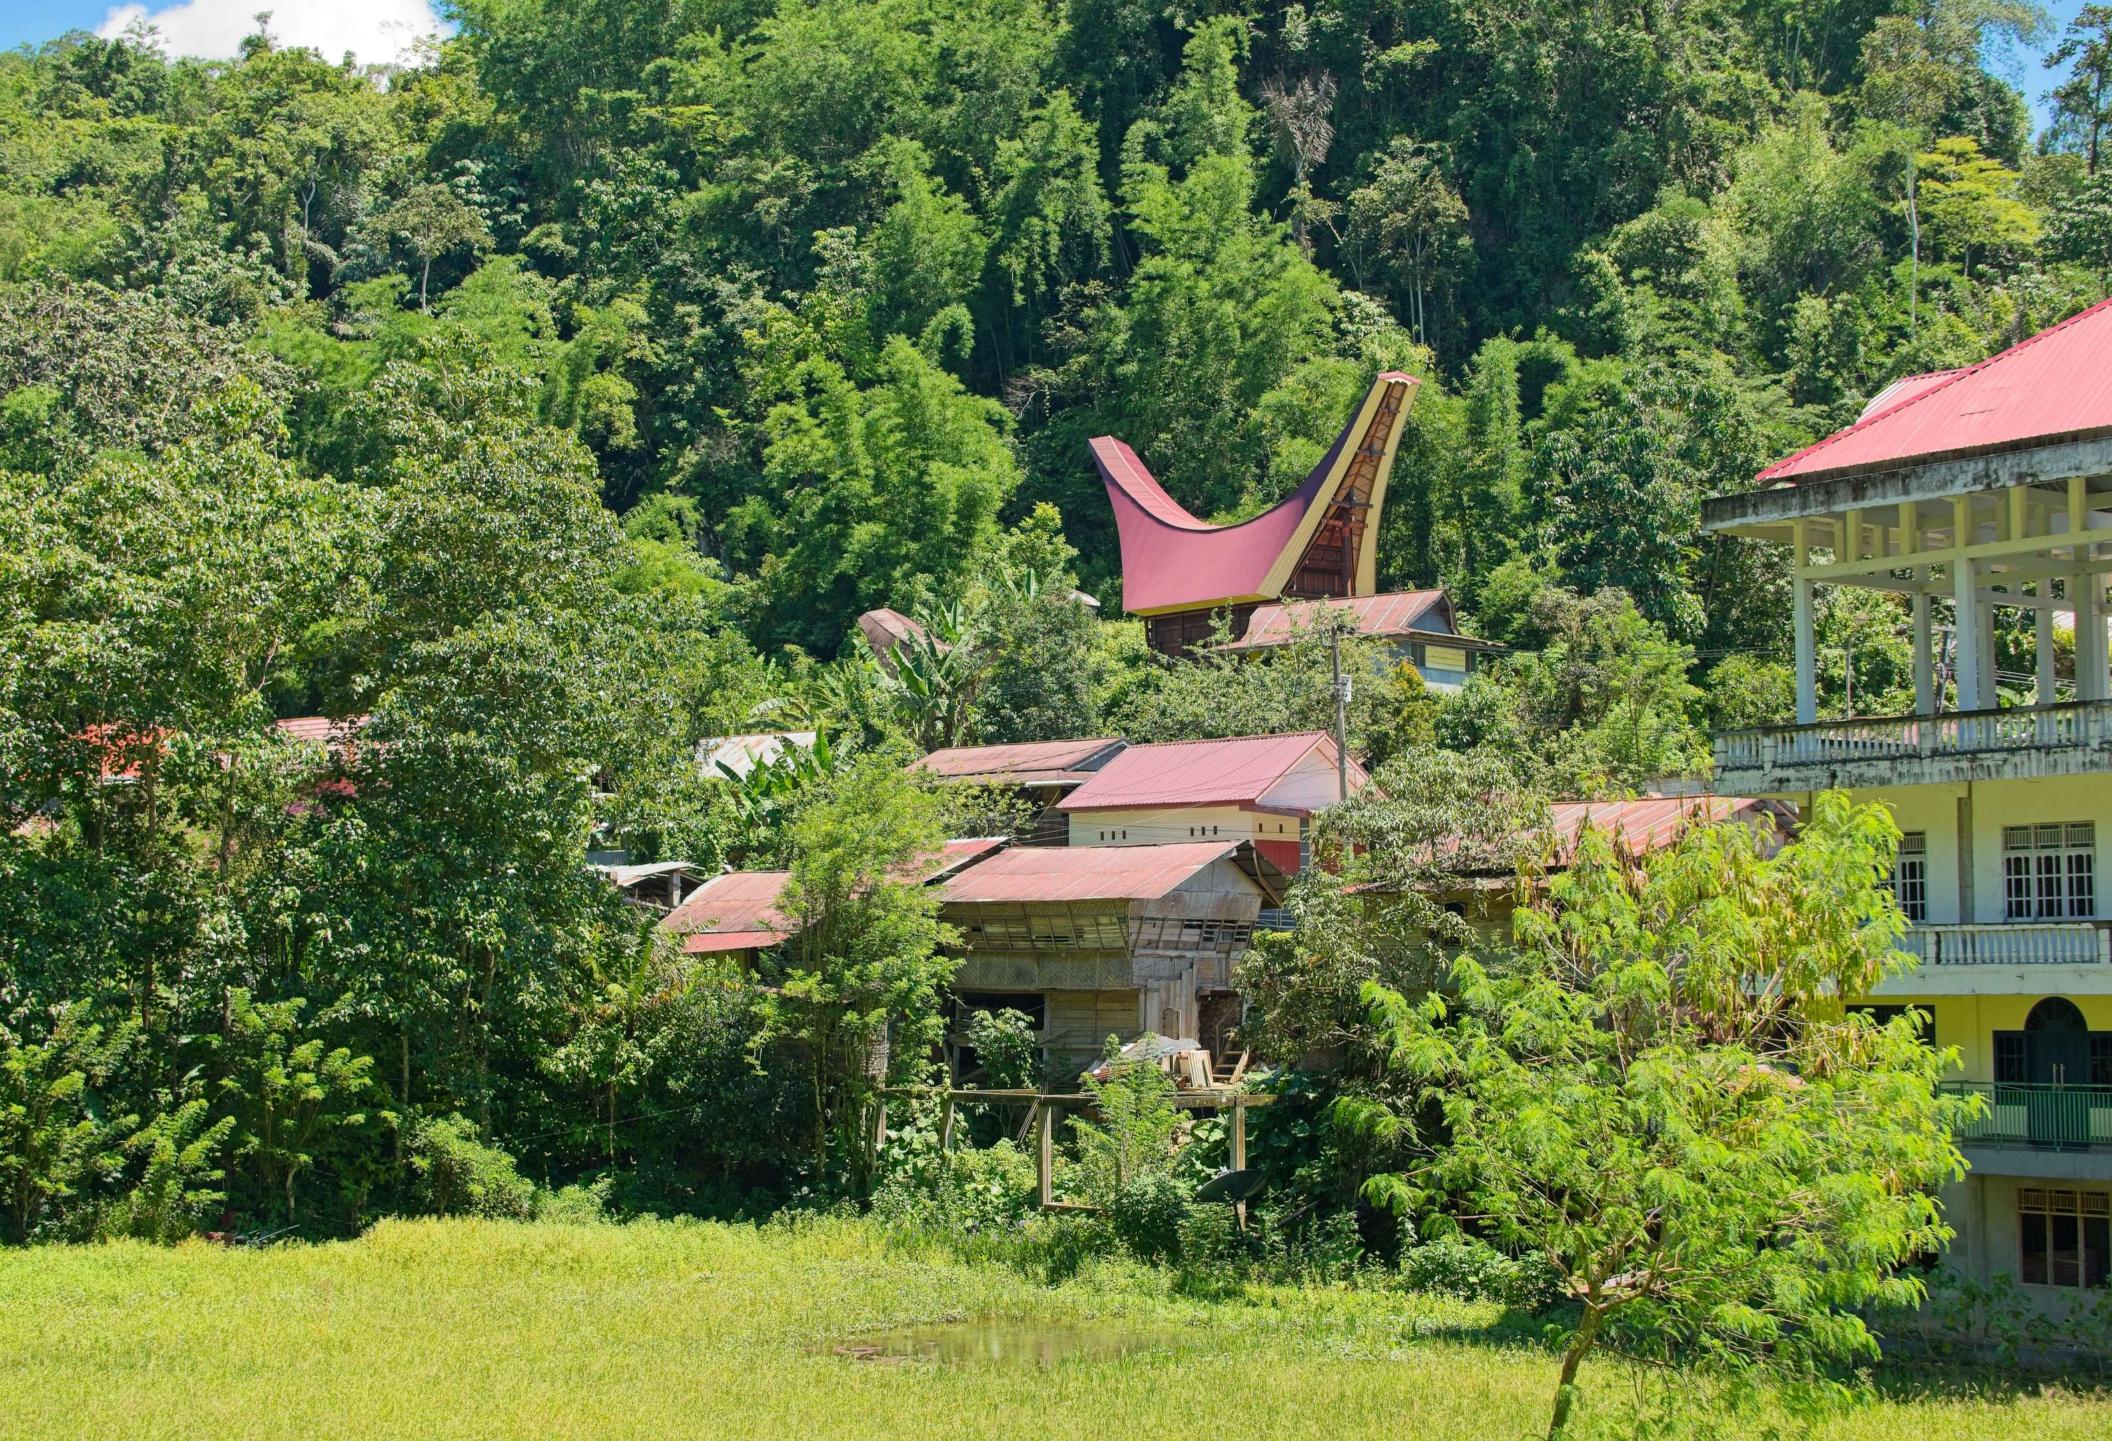

## Tanah Toraja

This is a series of images shot in Tanah Toraja, South Sulawesi in February 2024. Tanah Toraja is a region that is enveloped in a ancient spirituality centered on the fluidity between life and death. The region is mountainous, and the terrain is often shrouded in clouds which float mysteriously from one mountain top to another. While most of the population are Christian, the Torajans continue to follow a complex set of traditional beliefs. In Tanah Toraja, life is seen as just one step in a much longer journey, and death is viewed as a cause for celebration. Toraja funerals are elaborate, and involve the ritual sacrifice of water buffalo, the carving of wooden puppets (tao tao) of the deceased, and the placement of the casket and the tao tao in graves carved in the sides of mountains or in ancient cave sites. Thereafter, the horns and the skulls of the water buffalos are proudly displayed on the carved houses and granaries built to connect those on earth with those in the spiritual world. The burial sites are regularly visited, with families bringing water bottles and other everyday goods for their deceased loved ones.