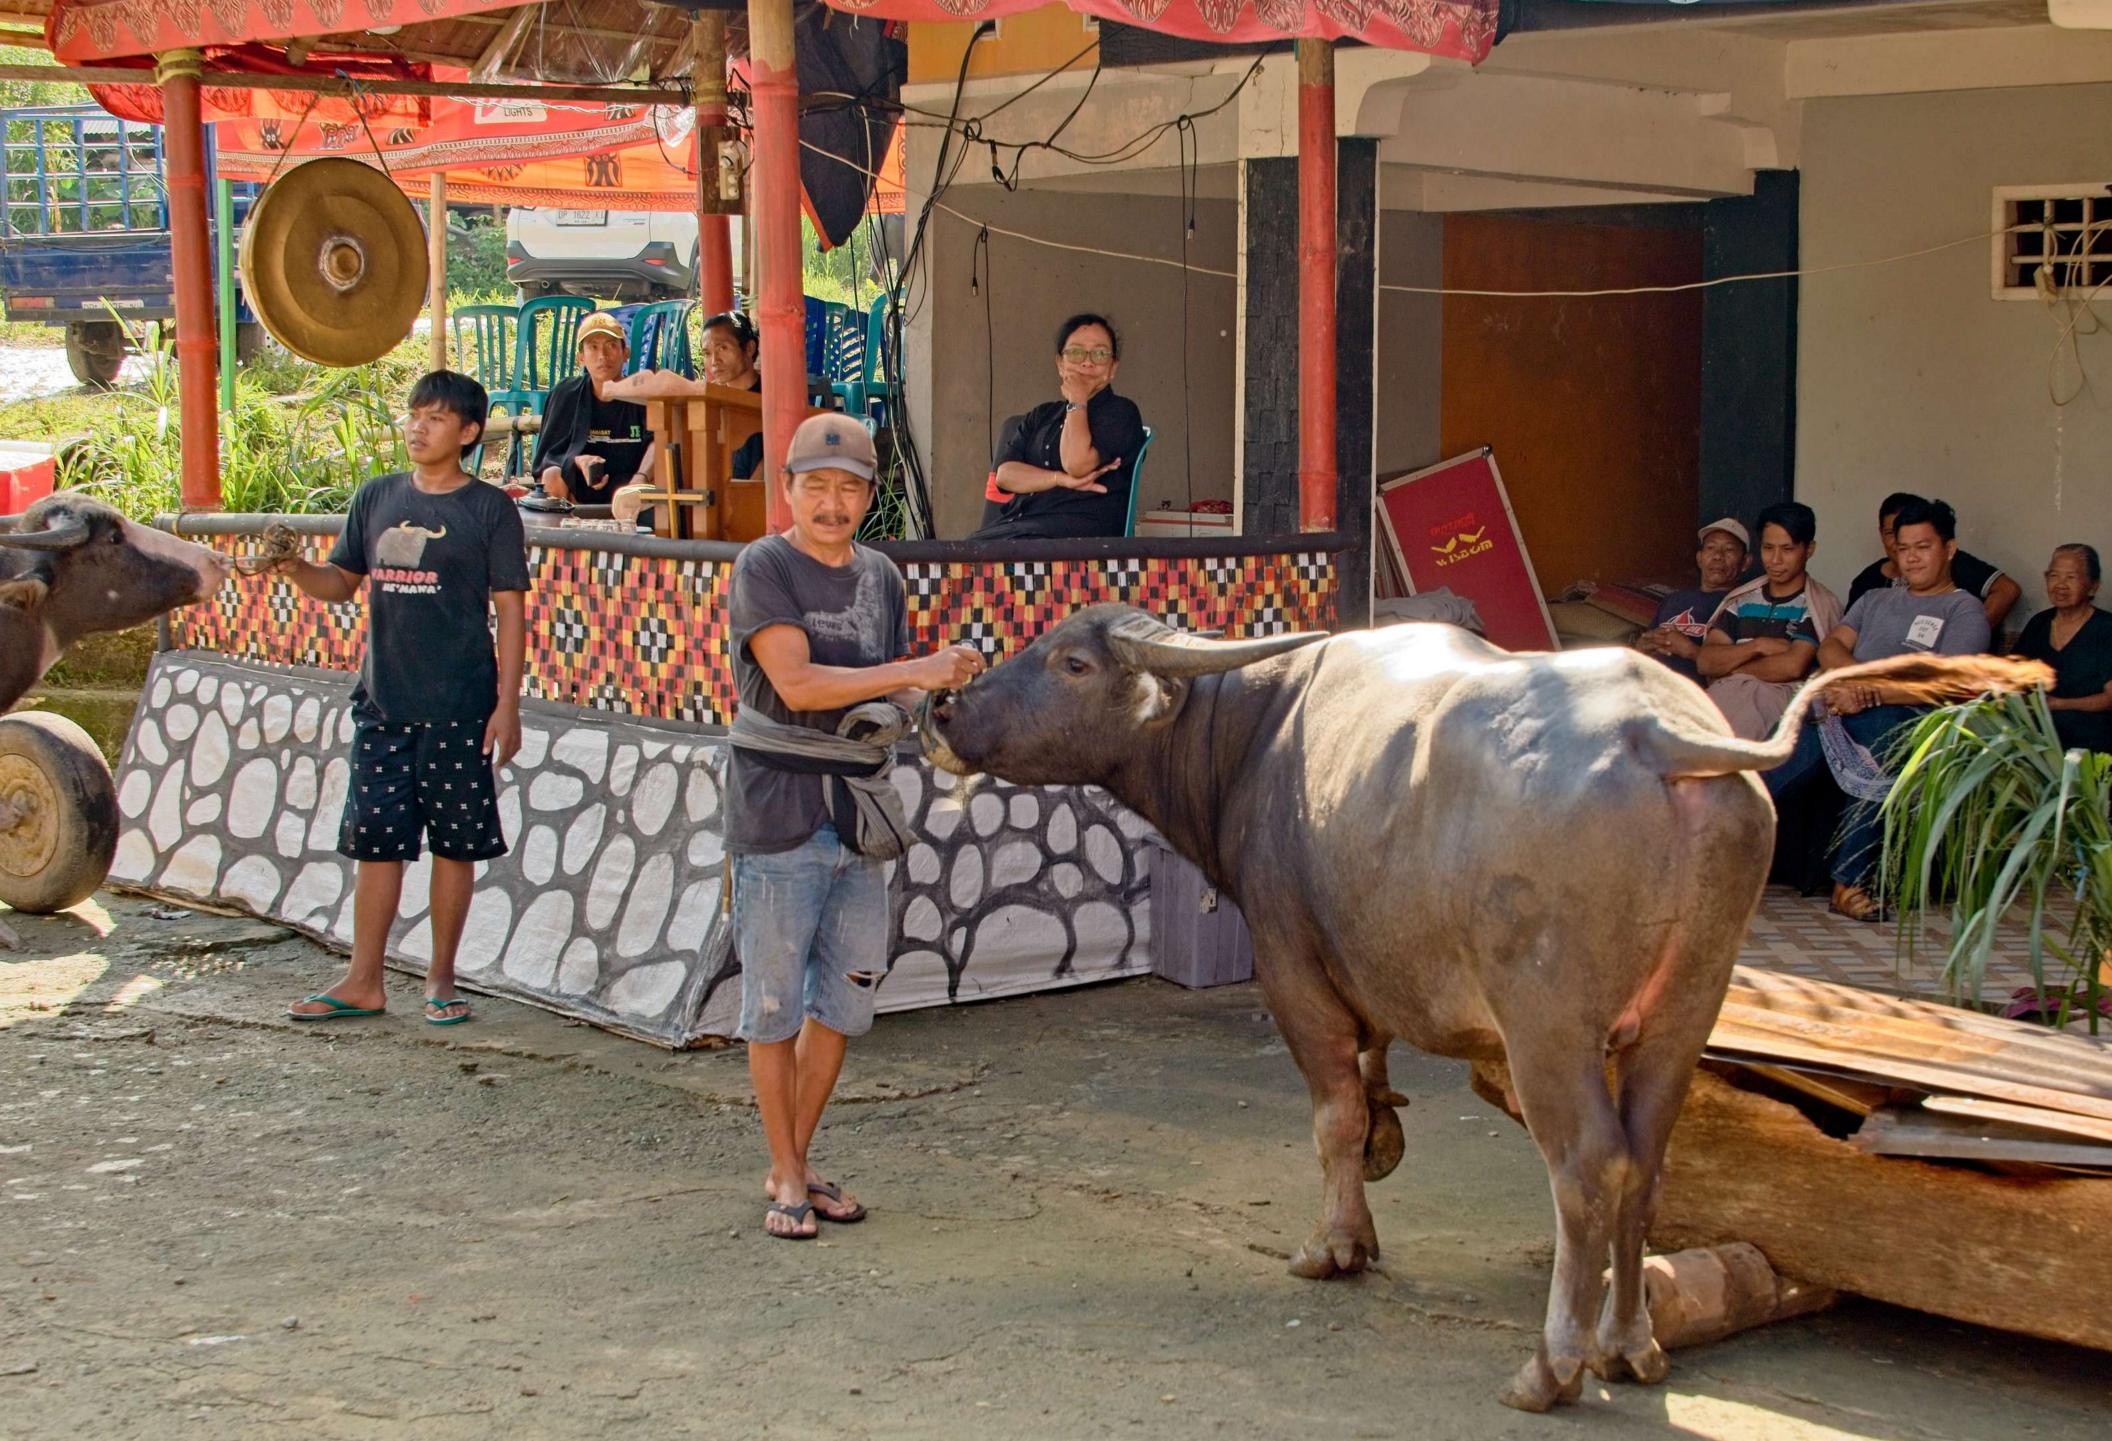

## Tanah Toraja

This is a series of images shot in Tanah Toraja, South Sulawesi in February 2024. Tanah Toraja is a region that is enveloped in a ancient spirituality centered on the fluidity between life and death. The region is mountainous, and the terrain is often shrouded in clouds which float mysteriously from one mountain top to another. While most of the population are Christian, the Torajans continue to follow a complex set of traditional beliefs. In Tanah Toraja, life is seen as just one step in a much longer journey, and death is viewed as a cause for celebration. Toraja funerals are elaborate, and involve the ritual sacrifice of water buffalo, the carving of wooden puppets (tao tao) of the deceased, and the placement of the casket and the tao tao in graves carved in the sides of mountains or in ancient cave sites. Thereafter, the horns and the skulls of the water buffalos are proudly displayed on the carved houses and granaries built to connect those on earth with those in the spiritual world. The burial sites are regularly visited, with families bringing water bottles and other everyday goods for their deceased loved ones.

The cost of a funeral in Tanah Toraja can run into the hundreds of thousands of dollars, the bulk of which is spent on water buffalos imported into Toraja from Nusa Tenggara Timor and are sold for thousands of dollars in the local livestock markets. People save for years and years to hold such a funeral, and villagers come from far and wide to attend the five day burial ceremony. Young and old attend these ceremonies, since to those in Tanah Toraja, death is as natural as life itself.