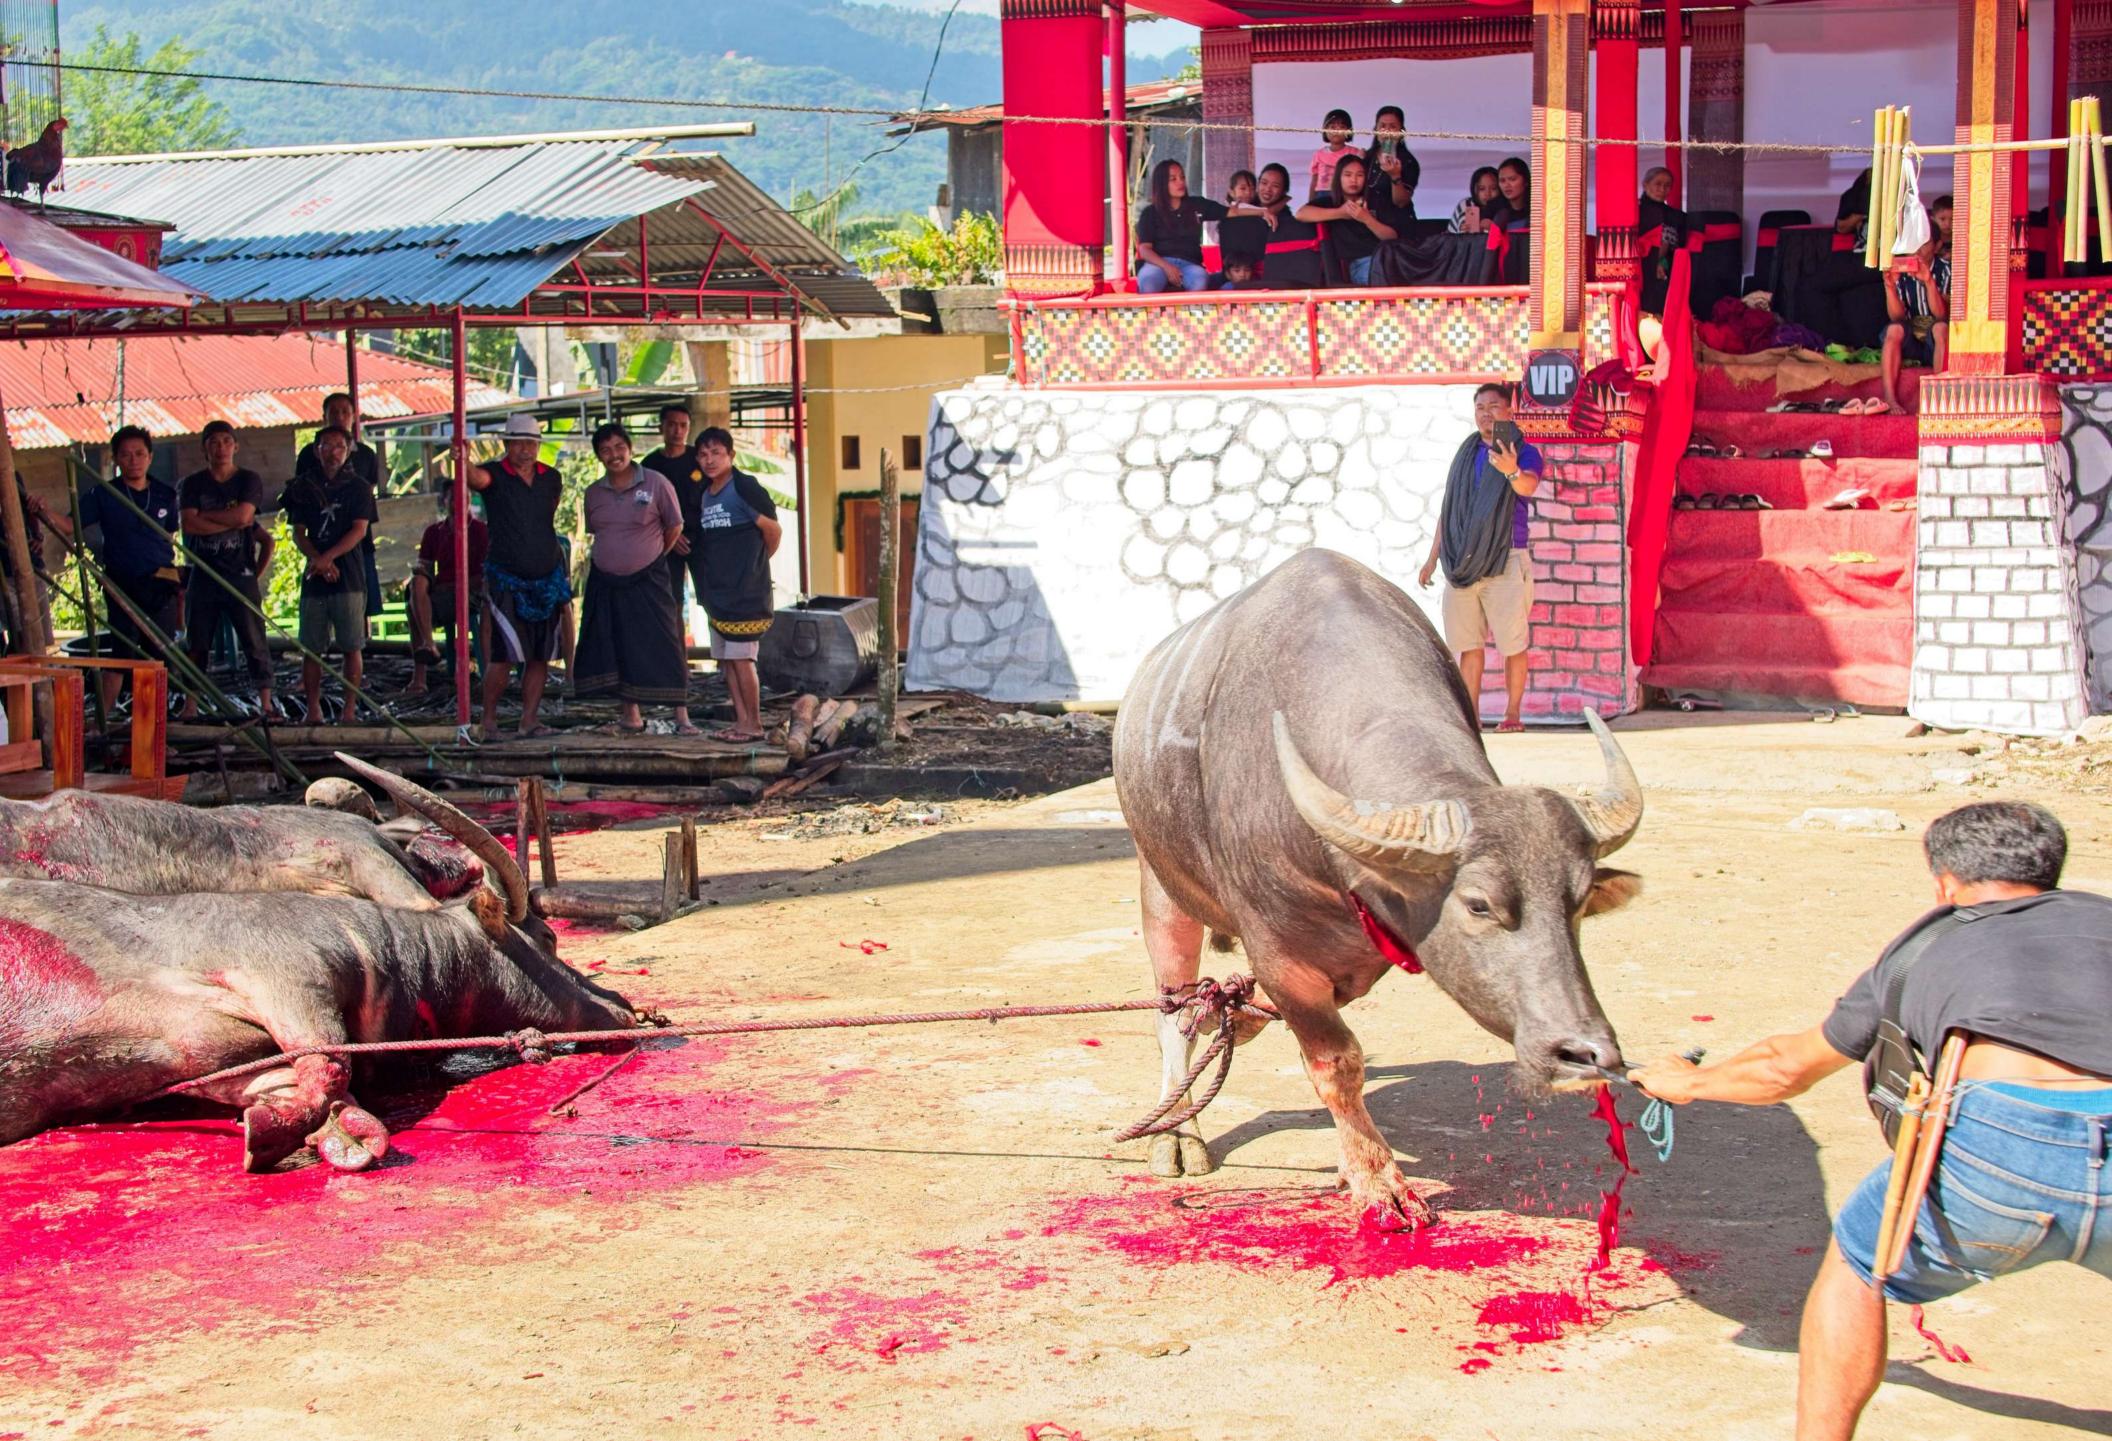

## Tanah Toraja

This is a series of images shot in Tanah Toraja, South Sulawesi in February 2024. Tanah Toraja is a region that is enveloped in a ancient spirituality centered on the fluidity between life and death. The region is mountainous, and the terrain is often shrouded in clouds which float mysteriously from one mountain top to another. While most of the population are Christian, the Torajans continue to follow a complex set of traditional beliefs. In Tanah Toraja, life is seen as just one step in a much longer journey, and death is viewed as a cause for celebration. Toraja funerals are elaborate, and involve the ritual sacrifice of water buffalo, the carving of wooden puppets (tao tao) of the deceased, and the placement of the casket and the tao tao in graves carved in the sides of mountains or in ancient cave sites. Thereafter, the horns and the skulls of the water buffalos are proudly displayed on the carved houses and granaries built to connect those on earth with those in the spiritual world. The burial sites are regularly visited, with families bringing water bottles and other everyday goods for their deceased loved ones.

The cost of a funeral in Tanah Toraja can run into the hundreds of thousands of dollars, the bulk of which is spent on water buffalos imported into Toraja from Nusa Tenggara Timor and are sold for thousands of dollars in the local livestock markets. People save for years and years to hold such a funeral, and villagers come from far and wide to attend the five day burial ceremony. Young and old attend these ceremonies, since to those in Tanah Toraja, death is as natural as life itself.

For those less accustomed to such beliefs, please be forewarned—this series contains explicit images of ritual animal slaughter, skulls and other burial objects. Some may find these images disturbing, and if so, please do not proceed further.