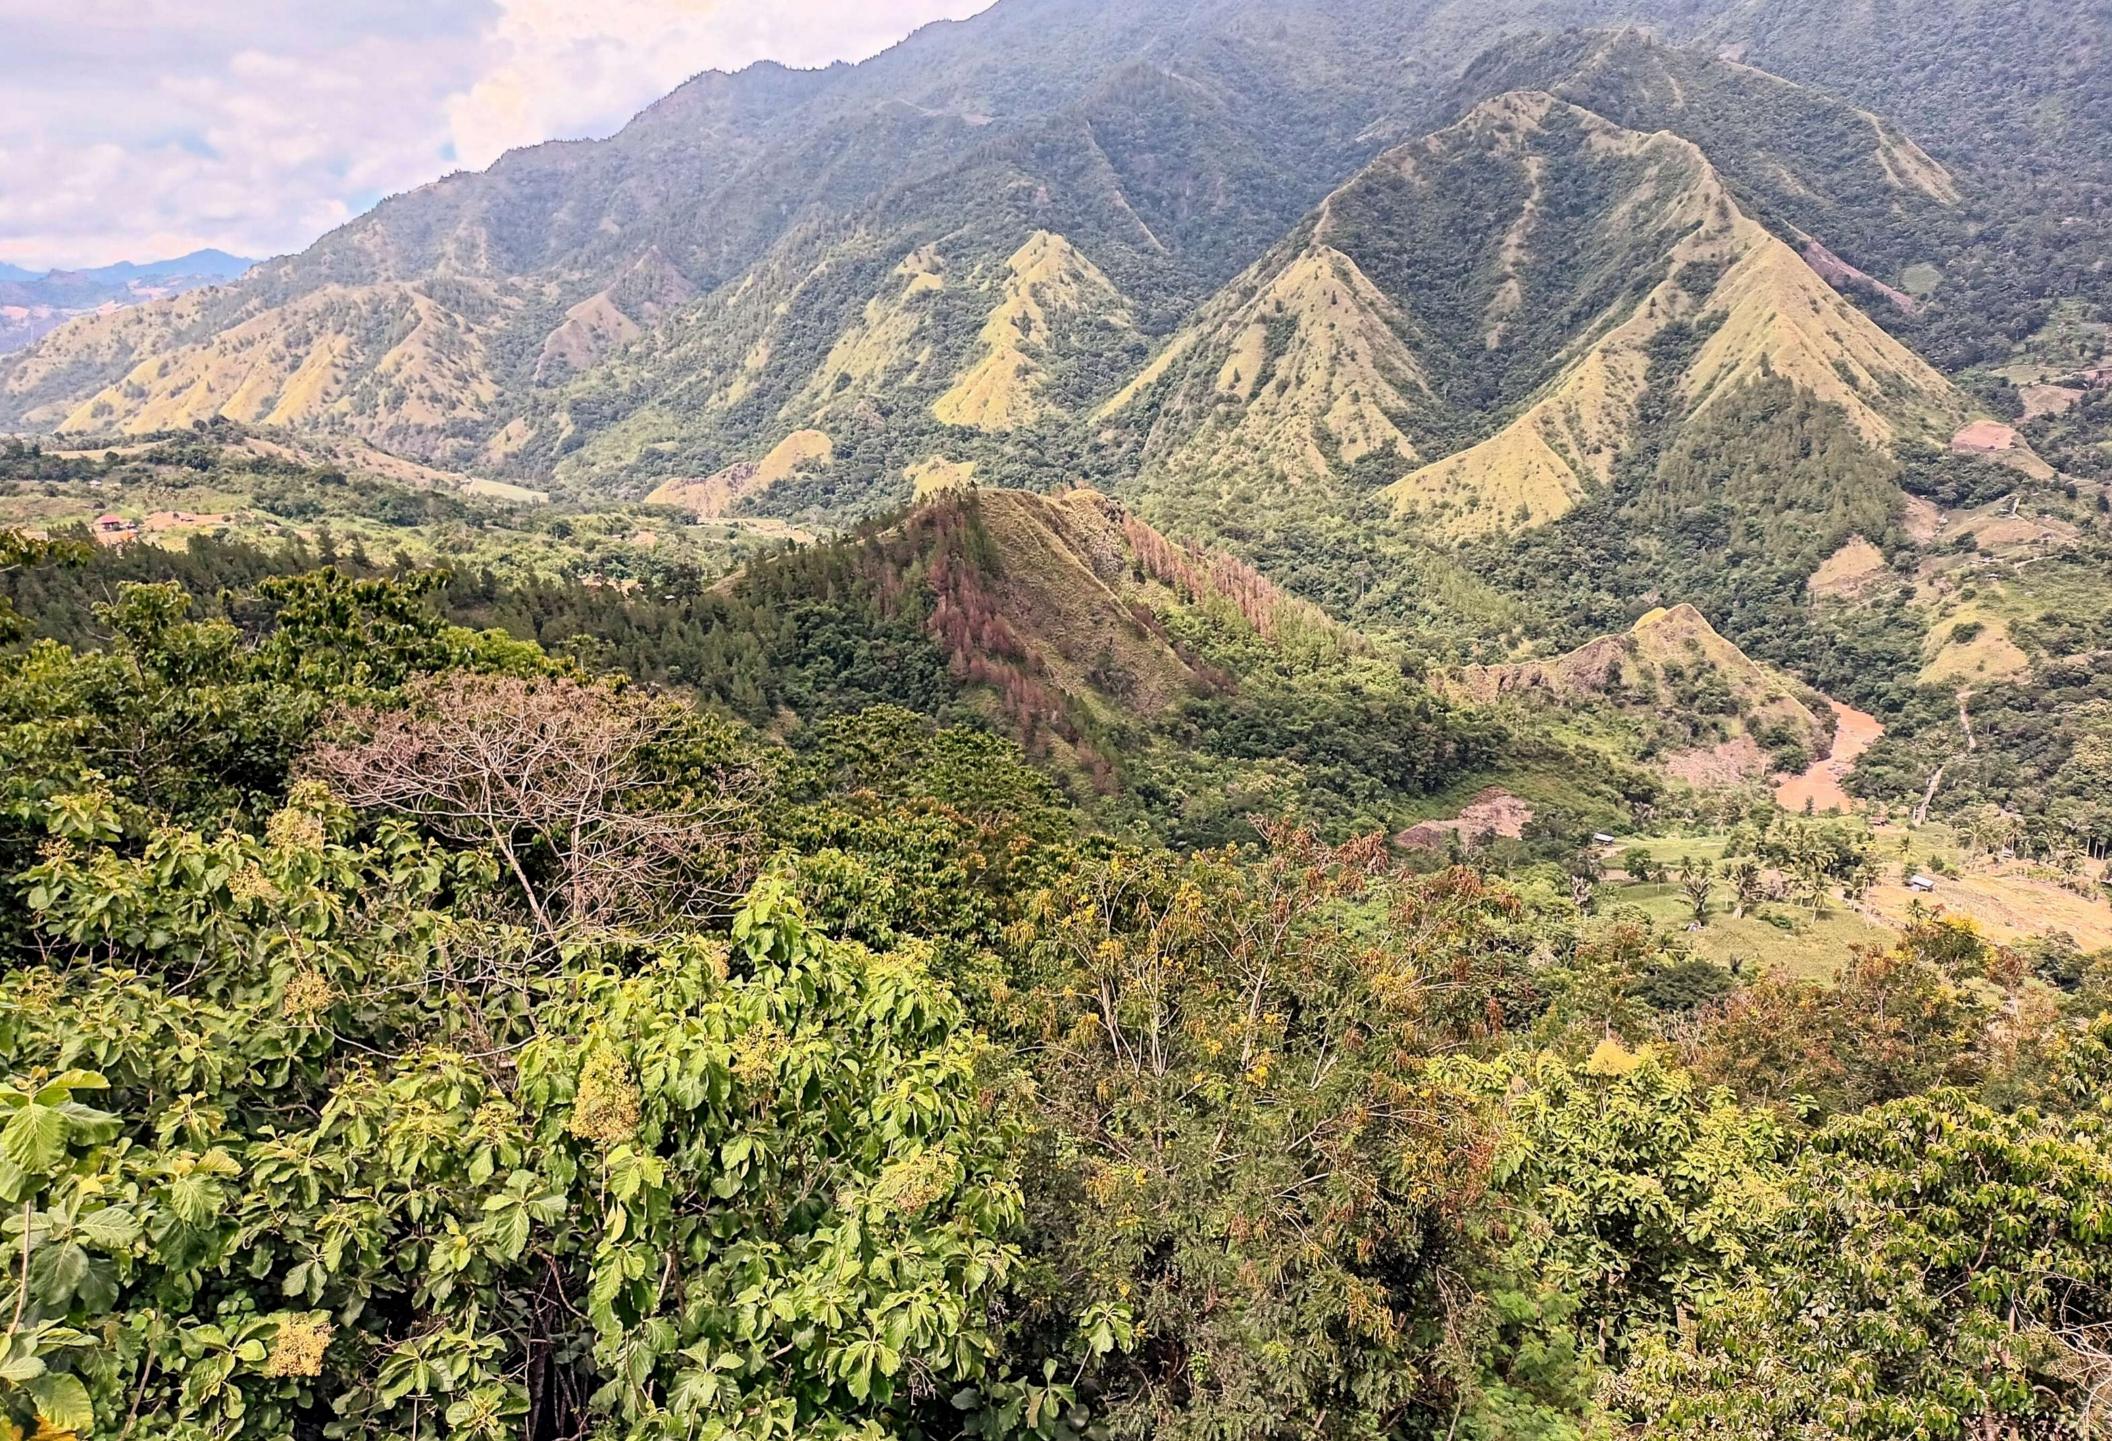

## Tanah Toraja

This is a series of images shot in Tanah Toraja, South Sulawesi in February 2024. Tanah Toraja is a region that is enveloped in a ancient spirituality centered on the fluidity between life and death. The region is mountainous, and the terrain is often shrouded in clouds which float mysteriously from one mountain top to another. While most of the population are Christian, the Torajans continue to follow a complex set of traditional beliefs. In Tanah Toraja, life is seen as just one step in a much longer journey, and death is viewed as a cause for celebration. Toraja funerals are elaborate, and involve the ritual sacrifice of water buffalo, the carving of wooden puppets (tao tao) of the deceased, and the placement of the casket and the tao tao in graves carved in the sides of mountains or in ancient cave sites. Thereafter, the horns and the skulls of the water buffalos are proudly displayed on the carved houses and granaries built to connect those on earth with those in the spiritual world. The burial sites are regularly visited, with families bringing water bottles and other everyday goods for their deceased loved ones.