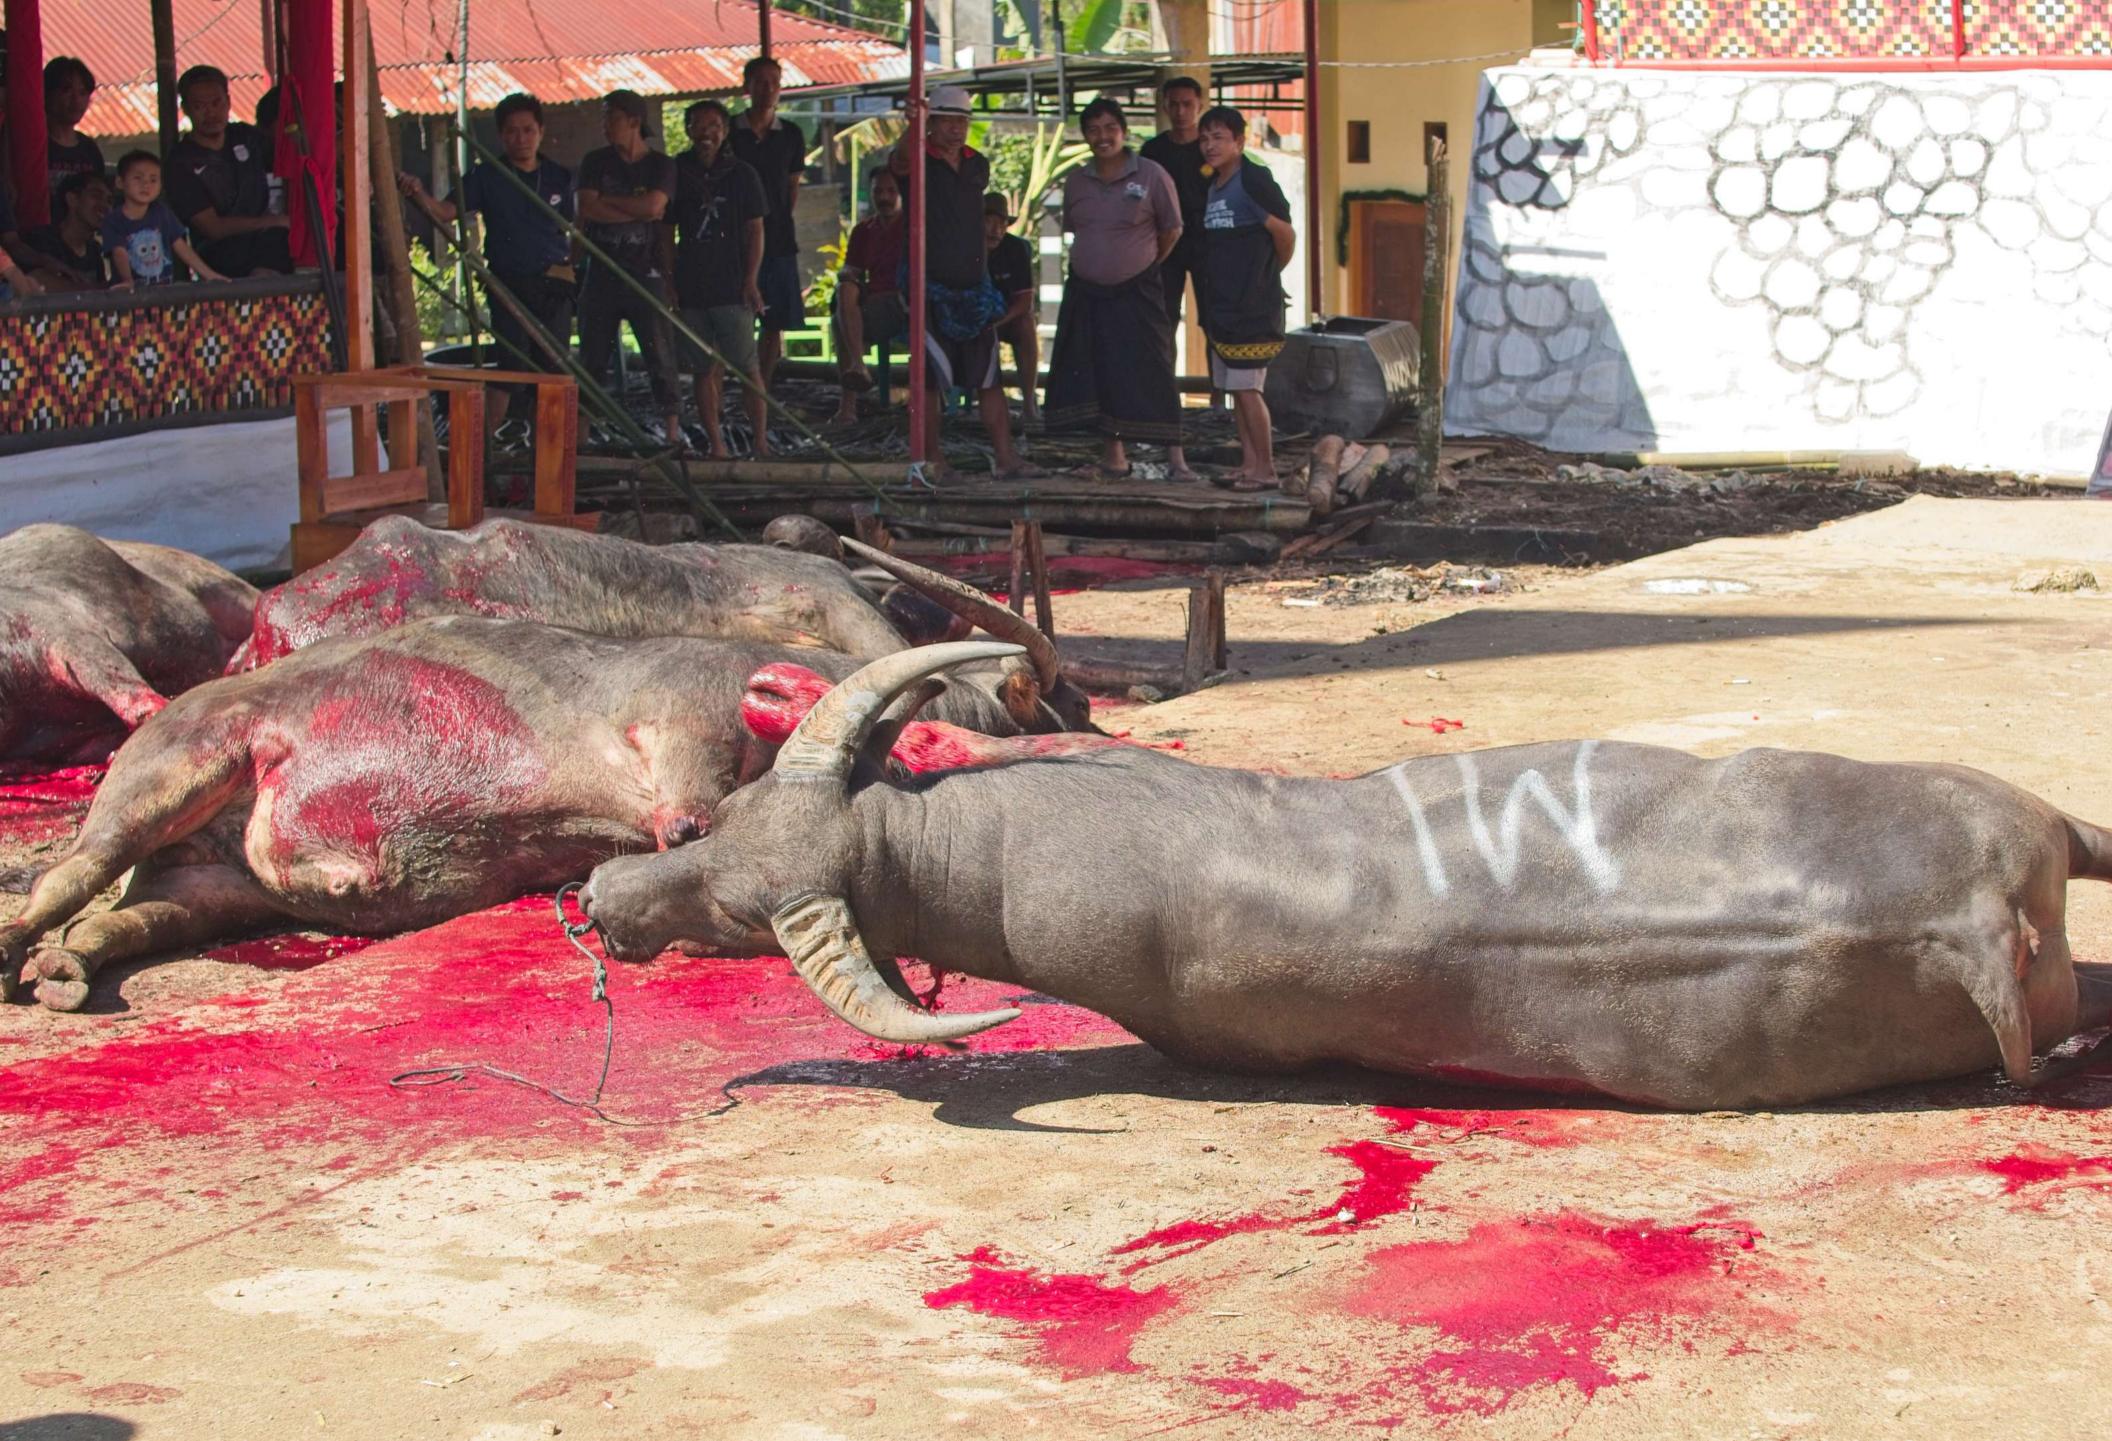

## Tanah Toraja

This is a series of images shot in Tanah Toraja, South Sulawesi in February 2024. Tanah Toraja is a region that is enveloped in a ancient spirituality centered on the fluidity between life and death. The region is mountainous, and the terrain is often shrouded in clouds which float mysteriously from one mountain top to another. While most of the population are Christian, the Torajans continue to follow a complex set of traditional beliefs. In Tanah Toraja, life is seen as just one step in a much longer journey, and death is viewed as a cause for celebration. Toraja funerals are elaborate, and involve the ritual sacrifice of water buffalo, the carving of wooden puppets (tao tao) of the deceased, and the placement of the casket and the tao tao in graves carved in the sides of mountains or in ancient cave sites. Thereafter, the horns and the skulls of the water buffalos are proudly displayed on the carved houses and granaries built to connect those on earth with those in the spiritual world. The burial sites are regularly visited, with families bringing water bottles and other everyday goods for their deceased loved ones.

The cost of a funeral in Tanah Toraja can run into the hundreds of thousands of dollars, the bulk of which is spent on water buffalos imported into Toraja from Nusa Tenggara Timor and are sold for thousands of dollars in the local livestock markets. People save for years and years to hold such a funeral, and villagers come from far and wide to attend the five day burial ceremony. Young and old attend these ceremonies, since to those in Tanah Toraja, death is as natural as life itself.

For those less accustomed to such beliefs, please be forewarned—this series contains explicit images of ritual animal slaughter, skulls and other burial objects. Some may find these images disturbing, and if so, please do not proceed further.