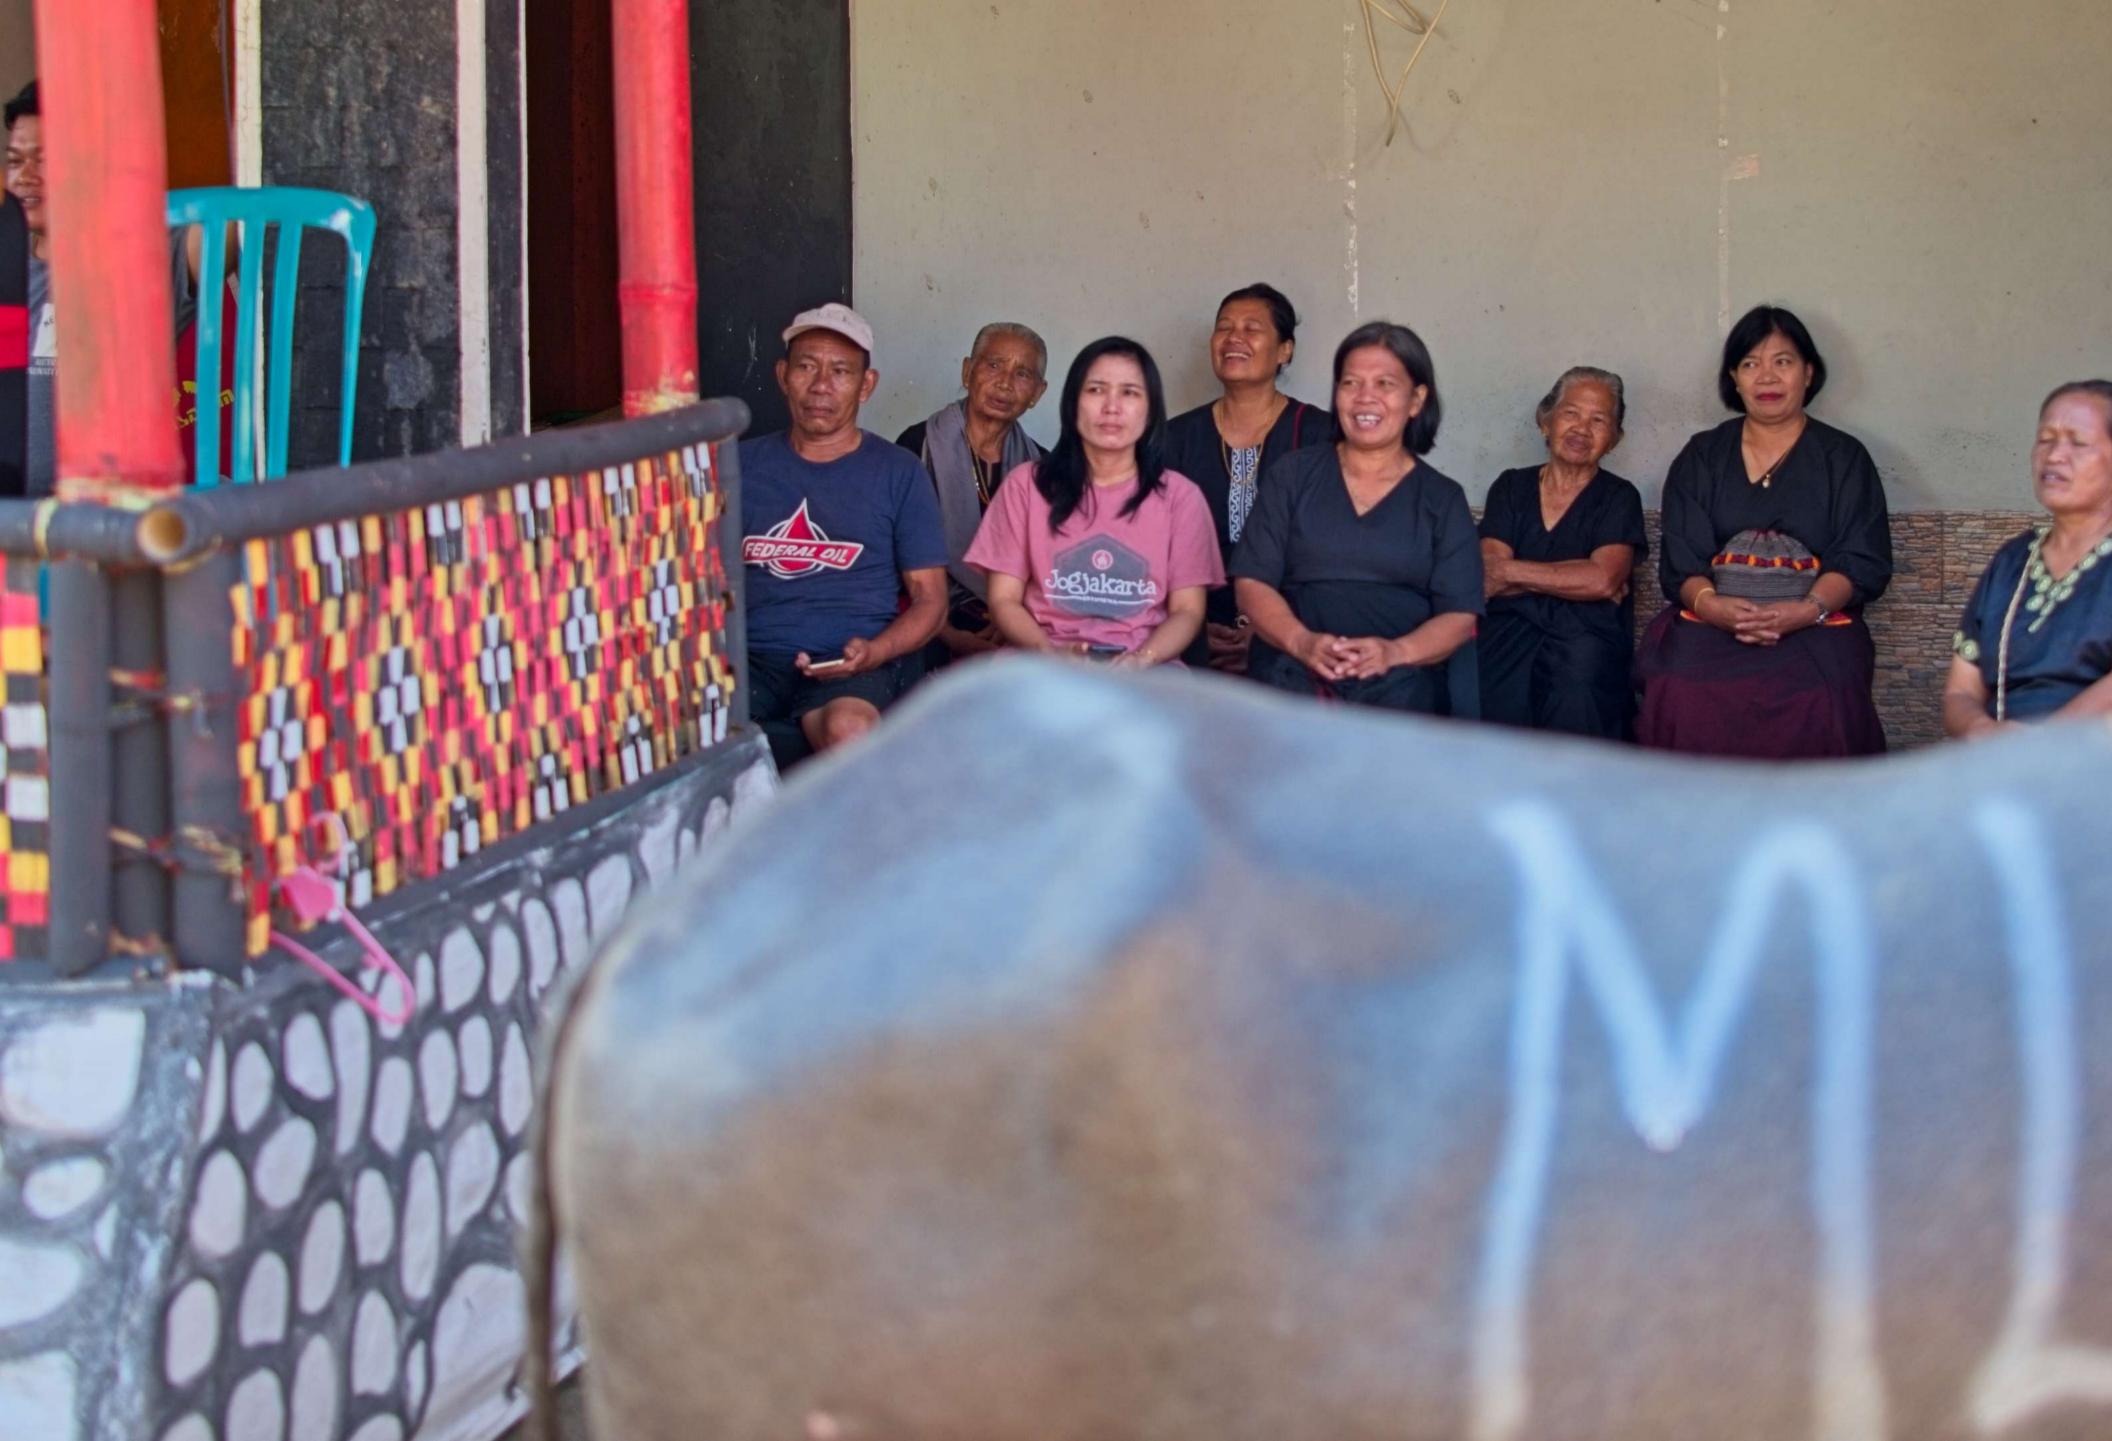

## Tanah Toraja

This is a series of images shot in Tanah Toraja, South Sulawesi in February 2024. Tanah Toraja is a region that is enveloped in a ancient spirituality centered on the fluidity between life and death. The region is mountainous, and the terrain is often shrouded in clouds which float mysteriously from one mountain top to another. While most of the population are Christian, the Torajans continue to follow a complex set of traditional beliefs. In Tanah Toraja, life is seen as just one step in a much longer journey, and death is viewed as a cause for celebration. Toraja funerals are elaborate, and involve the ritual sacrifice of water buffalo, the carving of wooden puppets (tao tao) of the deceased, and the placement of the casket and the tao tao in graves carved in the sides of mountains or in ancient cave sites. Thereafter, the horns and the skulls of the water buffalos are proudly displayed on the carved houses and granaries built to connect those on earth with those in the spiritual world. The burial sites are regularly visited, with families bringing water bottles and other everyday goods for their deceased loved ones.

The cost of a funeral in Tanah Toraja can run into the hundreds of thousands of dollars, the bulk of which is spent on water buffalos imported into Toraja from Nusa Tenggara Timor and are sold for thousands of dollars in the local livestock markets. People save for years and years to hold such a funeral, and villagers come from far and wide to attend the five day burial ceremony. Young and old attend these ceremonies, since to those in Tanah Toraja, death is as natural as life itself.