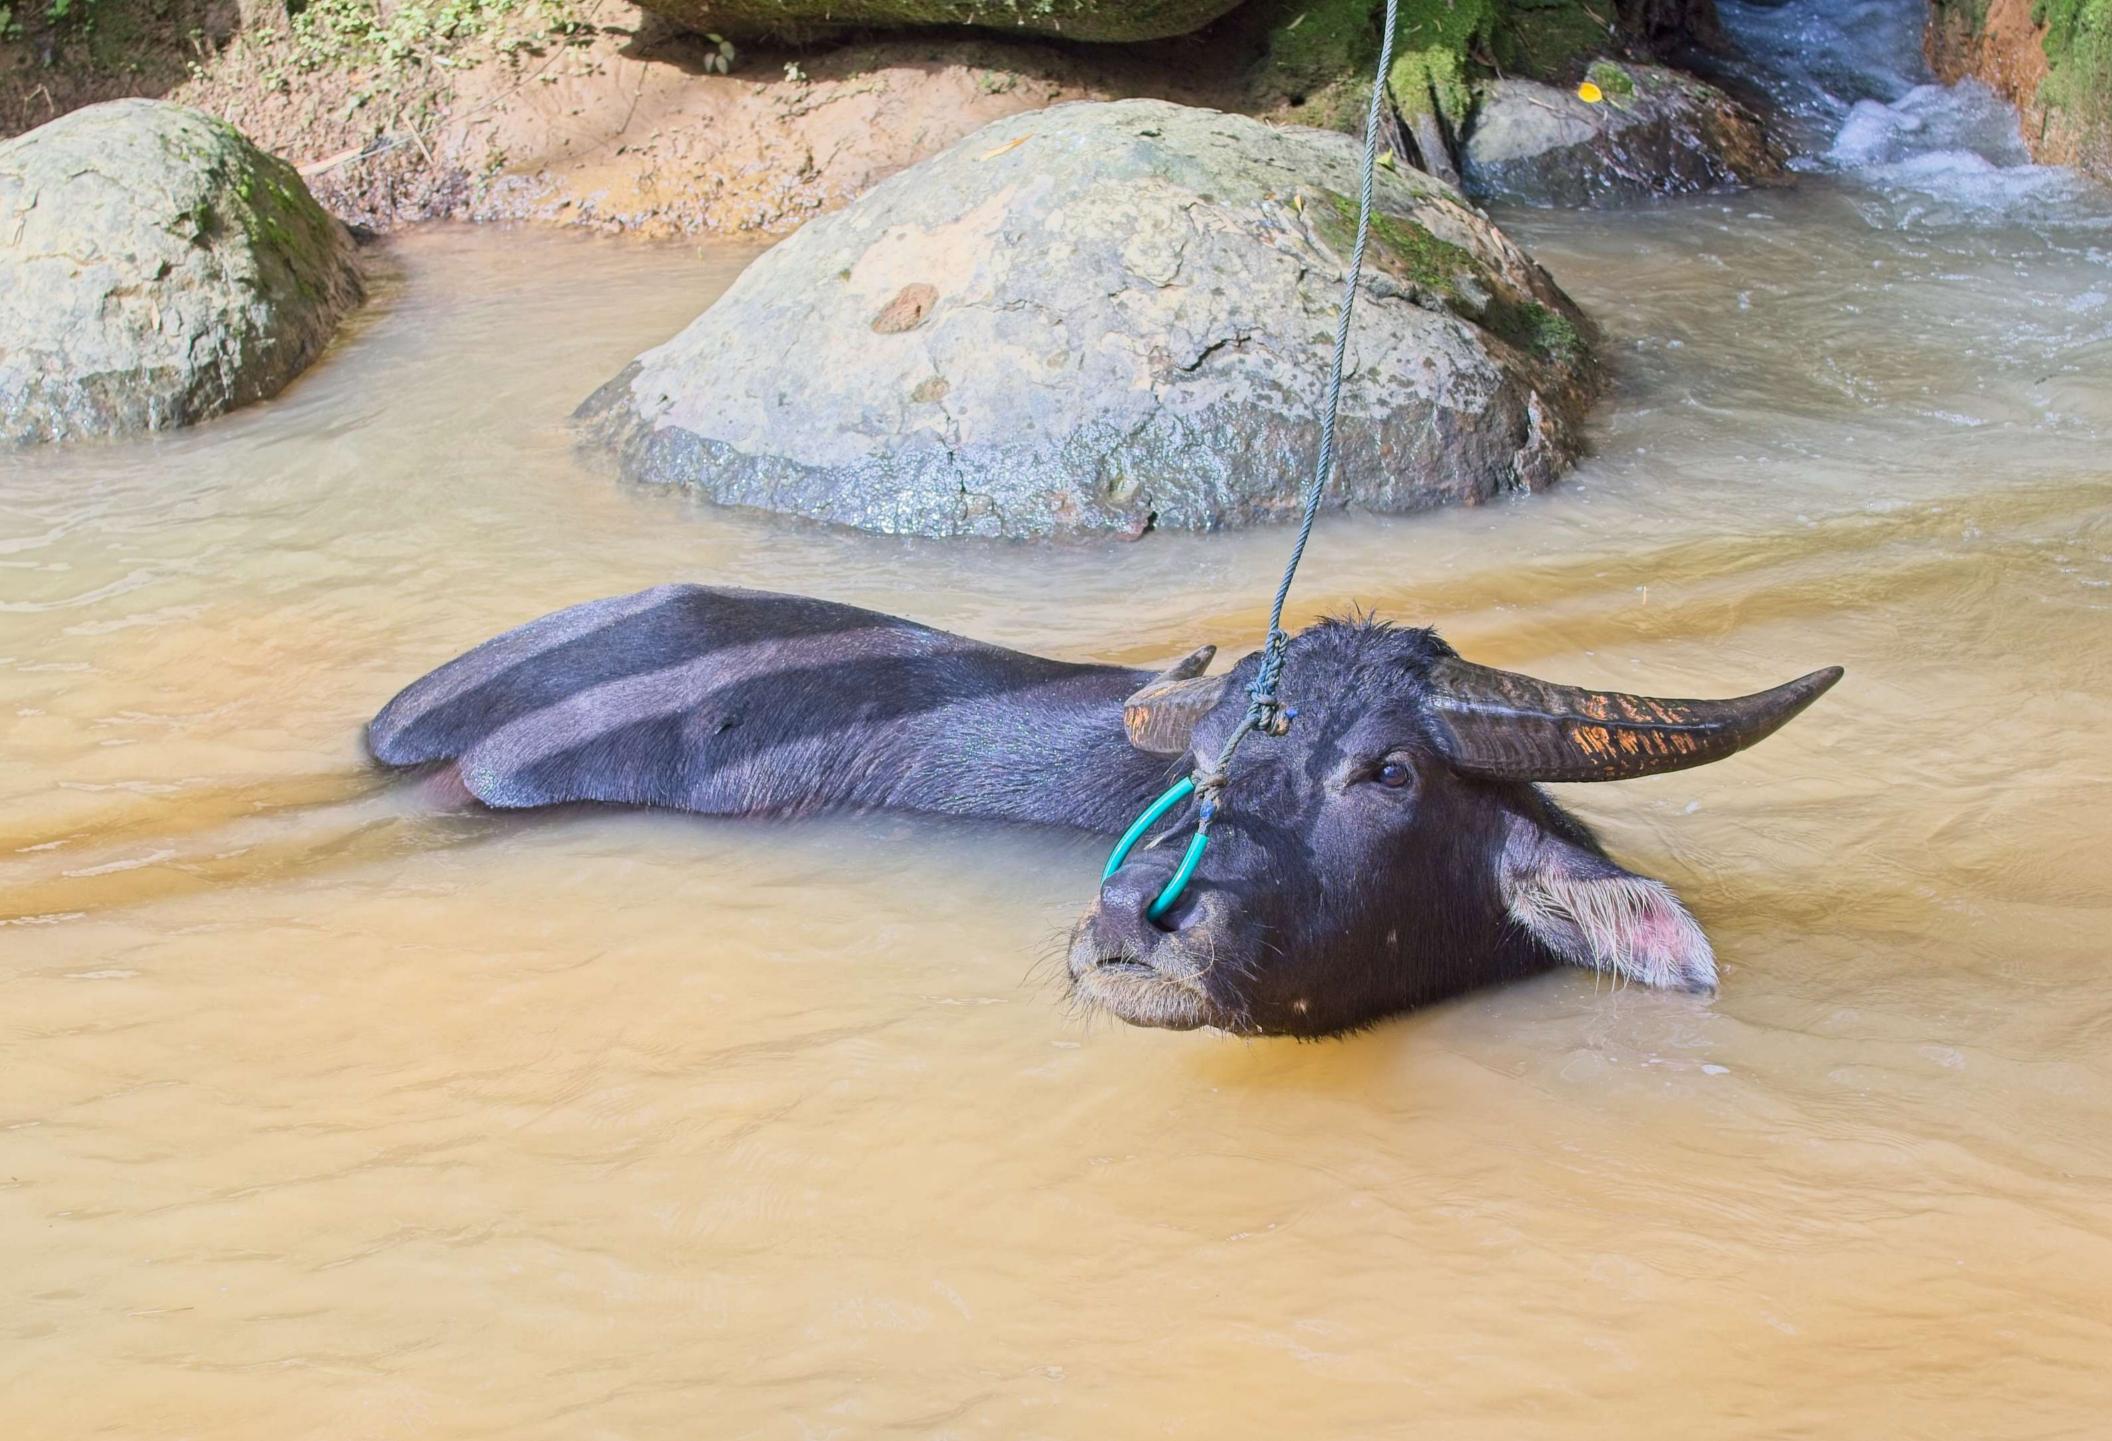

## Tanah Toraja

This is a series of images shot in Tanah Toraja, South Sulawesi in February 2024. Tanah Toraja is a region that is enveloped in a ancient spirituality centered on the fluidity between life and death. The region is mountainous, and the terrain is often shrouded in clouds which float mysteriously from one mountain top to another. While most of the population are Christian, the Torajans continue to follow a complex set of traditional beliefs. In Tanah Toraja, life is seen as just one step in a much longer journey, and death is viewed as a cause for celebration. Toraja funerals are elaborate, and involve the ritual sacrifice of water buffalo, the carving of wooden puppets (tao tao) of the deceased, and the placement of the casket and the tao tao in graves carved in the sides of mountains or in ancient cave sites. Thereafter, the horns and the skulls of the water buffalos are proudly displayed on the carved houses and granaries built to connect those on earth with those in the spiritual world. The burial sites are regularly visited, with families bringing water bottles and other everyday goods for their deceased loved ones.

The cost of a funeral in Tanah Toraja can run into the hundreds of thousands of dollars, the bulk of which is spent on water buffalos imported into Toraja from Nusa Tenggara Timor and are sold for thousands of dollars in the local livestock markets. People save for years and years to hold such a funeral, and villagers come from far and wide to attend the five day burial ceremony. Young and old attend these ceremonies, since to those in Tanah Toraja, death is as natural as life itself.