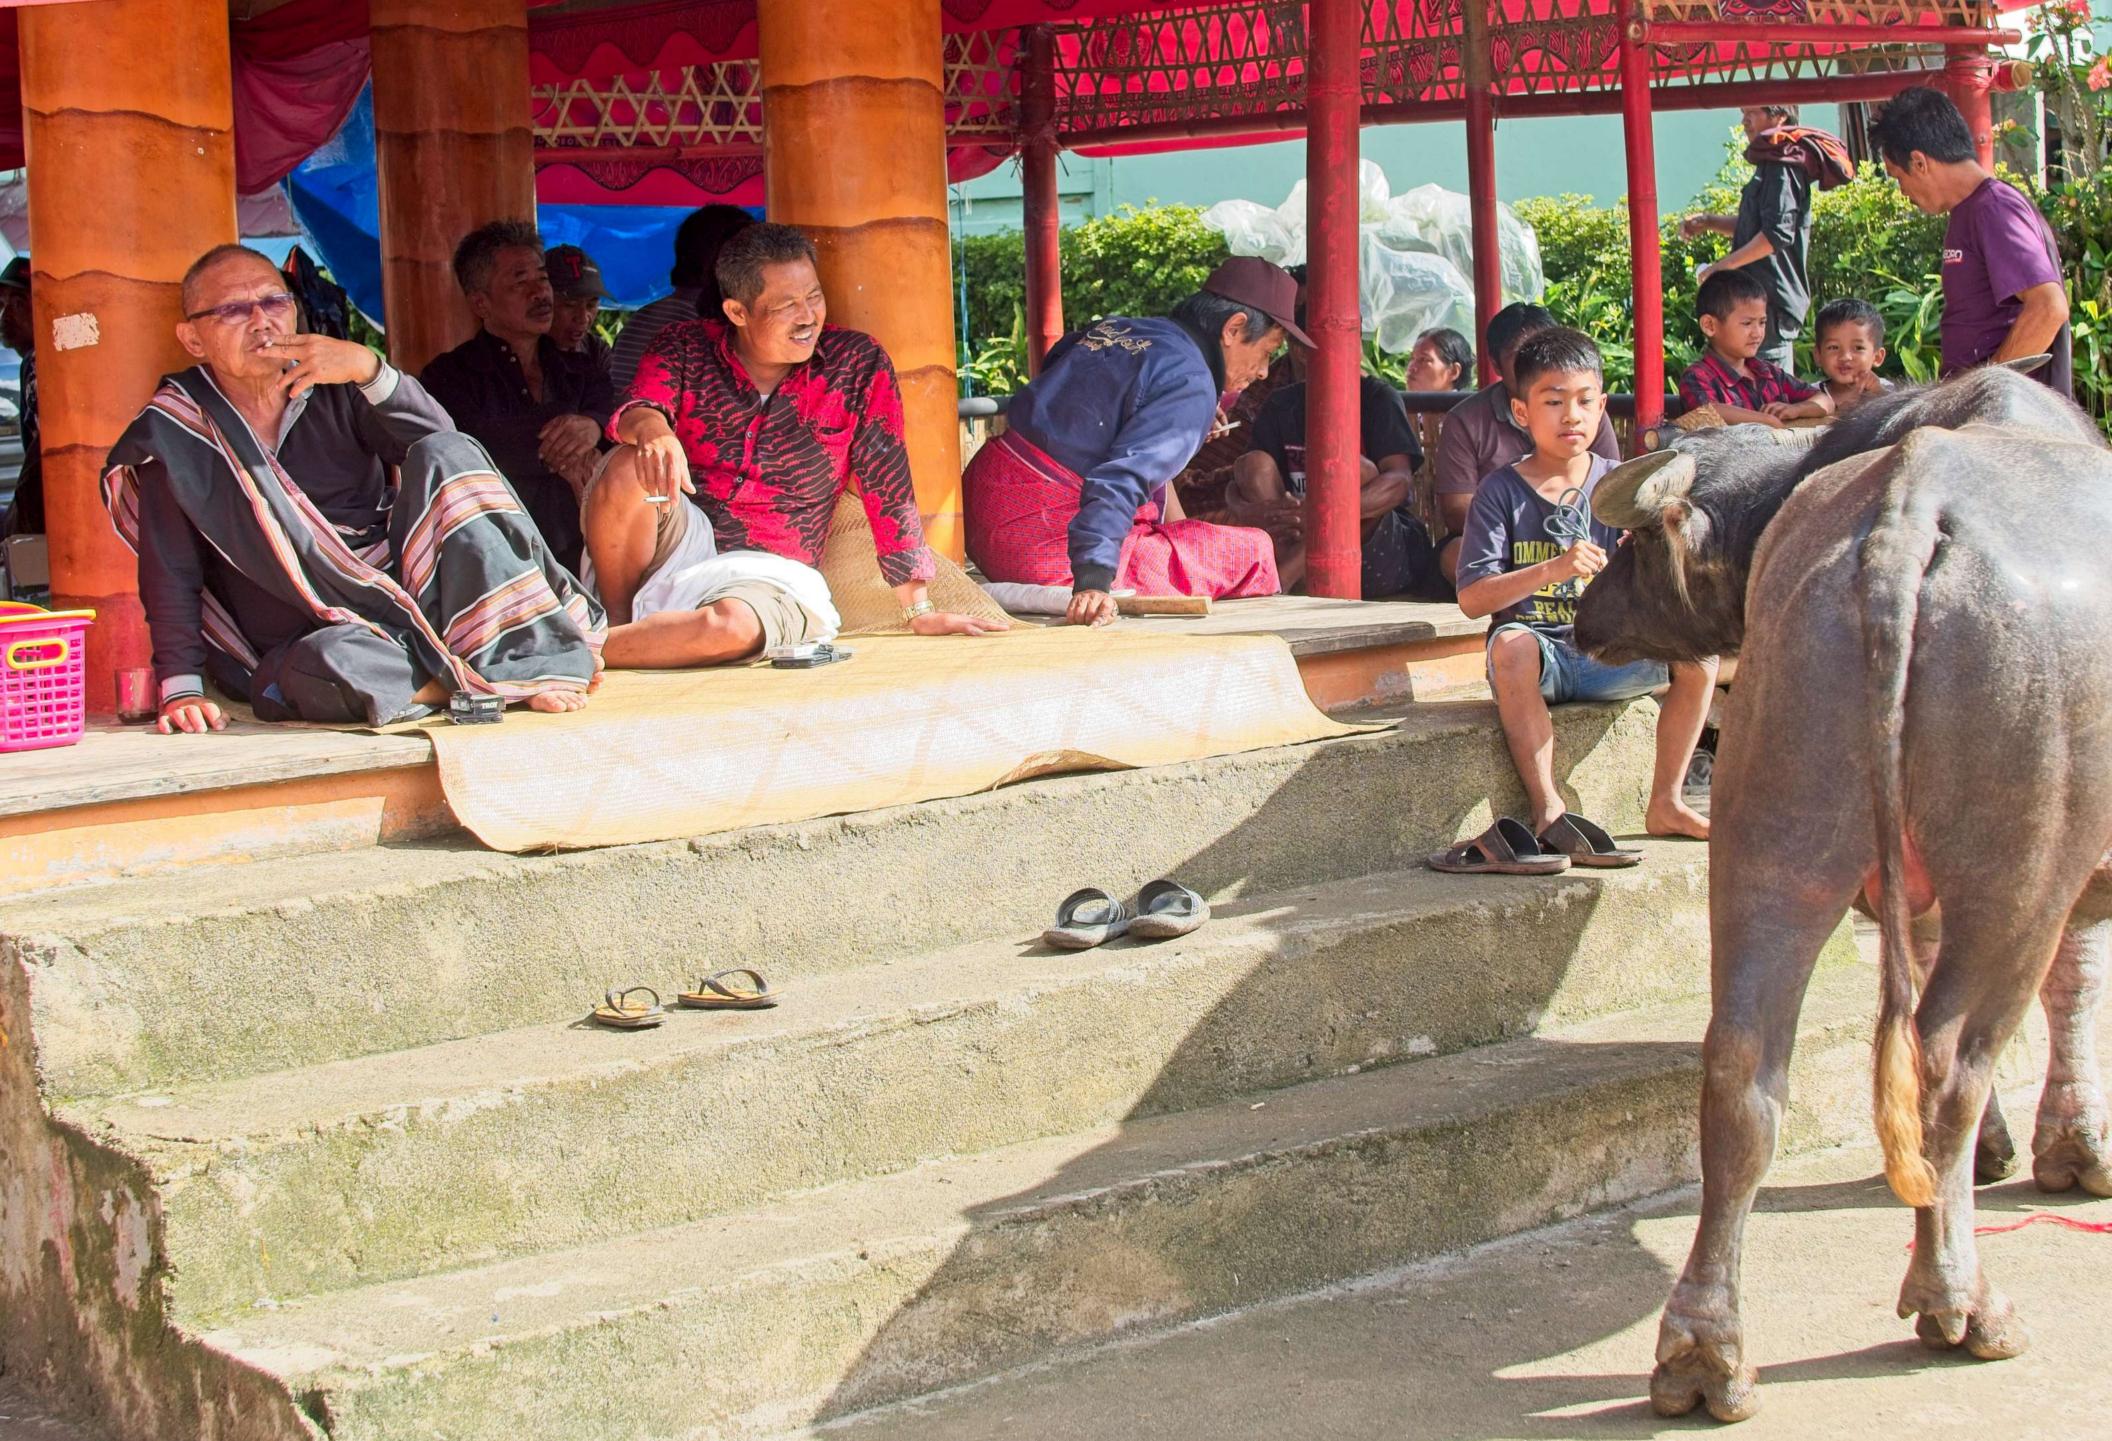

## Tanah Toraja

This is a series of images shot in Tanah Toraja, South Sulawesi in February 2024. Tanah Toraja is a region that is enveloped in a ancient spirituality centered on the fluidity between life and death. The region is mountainous, and the terrain is often shrouded in clouds which float mysteriously from one mountain top to another. While most of the population are Christian, the Torajans continue to follow a complex set of traditional beliefs. In Tanah Toraja, life is seen as just one step in a much longer journey, and death is viewed as a cause for celebration. Toraja funerals are elaborate, and involve the ritual sacrifice of water buffalo, the carving of wooden puppets (tao tao) of the deceased, and the placement of the casket and the tao tao in graves carved in the sides of mountains or in ancient cave sites. Thereafter, the horns and the skulls of the water buffalos are proudly displayed on the carved houses and granaries built to connect those on earth with those in the spiritual world. The burial sites are regularly visited, with families bringing water bottles and other everyday goods for their deceased loved ones.

The cost of a funeral in Tanah Toraja can run into the hundreds of thousands of dollars, the bulk of which is spent on water buffalos imported into Toraja from Nusa Tenggara Timor and are sold for thousands of dollars in the local livestock markets. People save for years and years to hold such a funeral, and villagers come from far and wide to attend the five day burial ceremony. Young and old attend these ceremonies, since to those in Tanah Toraja, death is as natural as life itself.