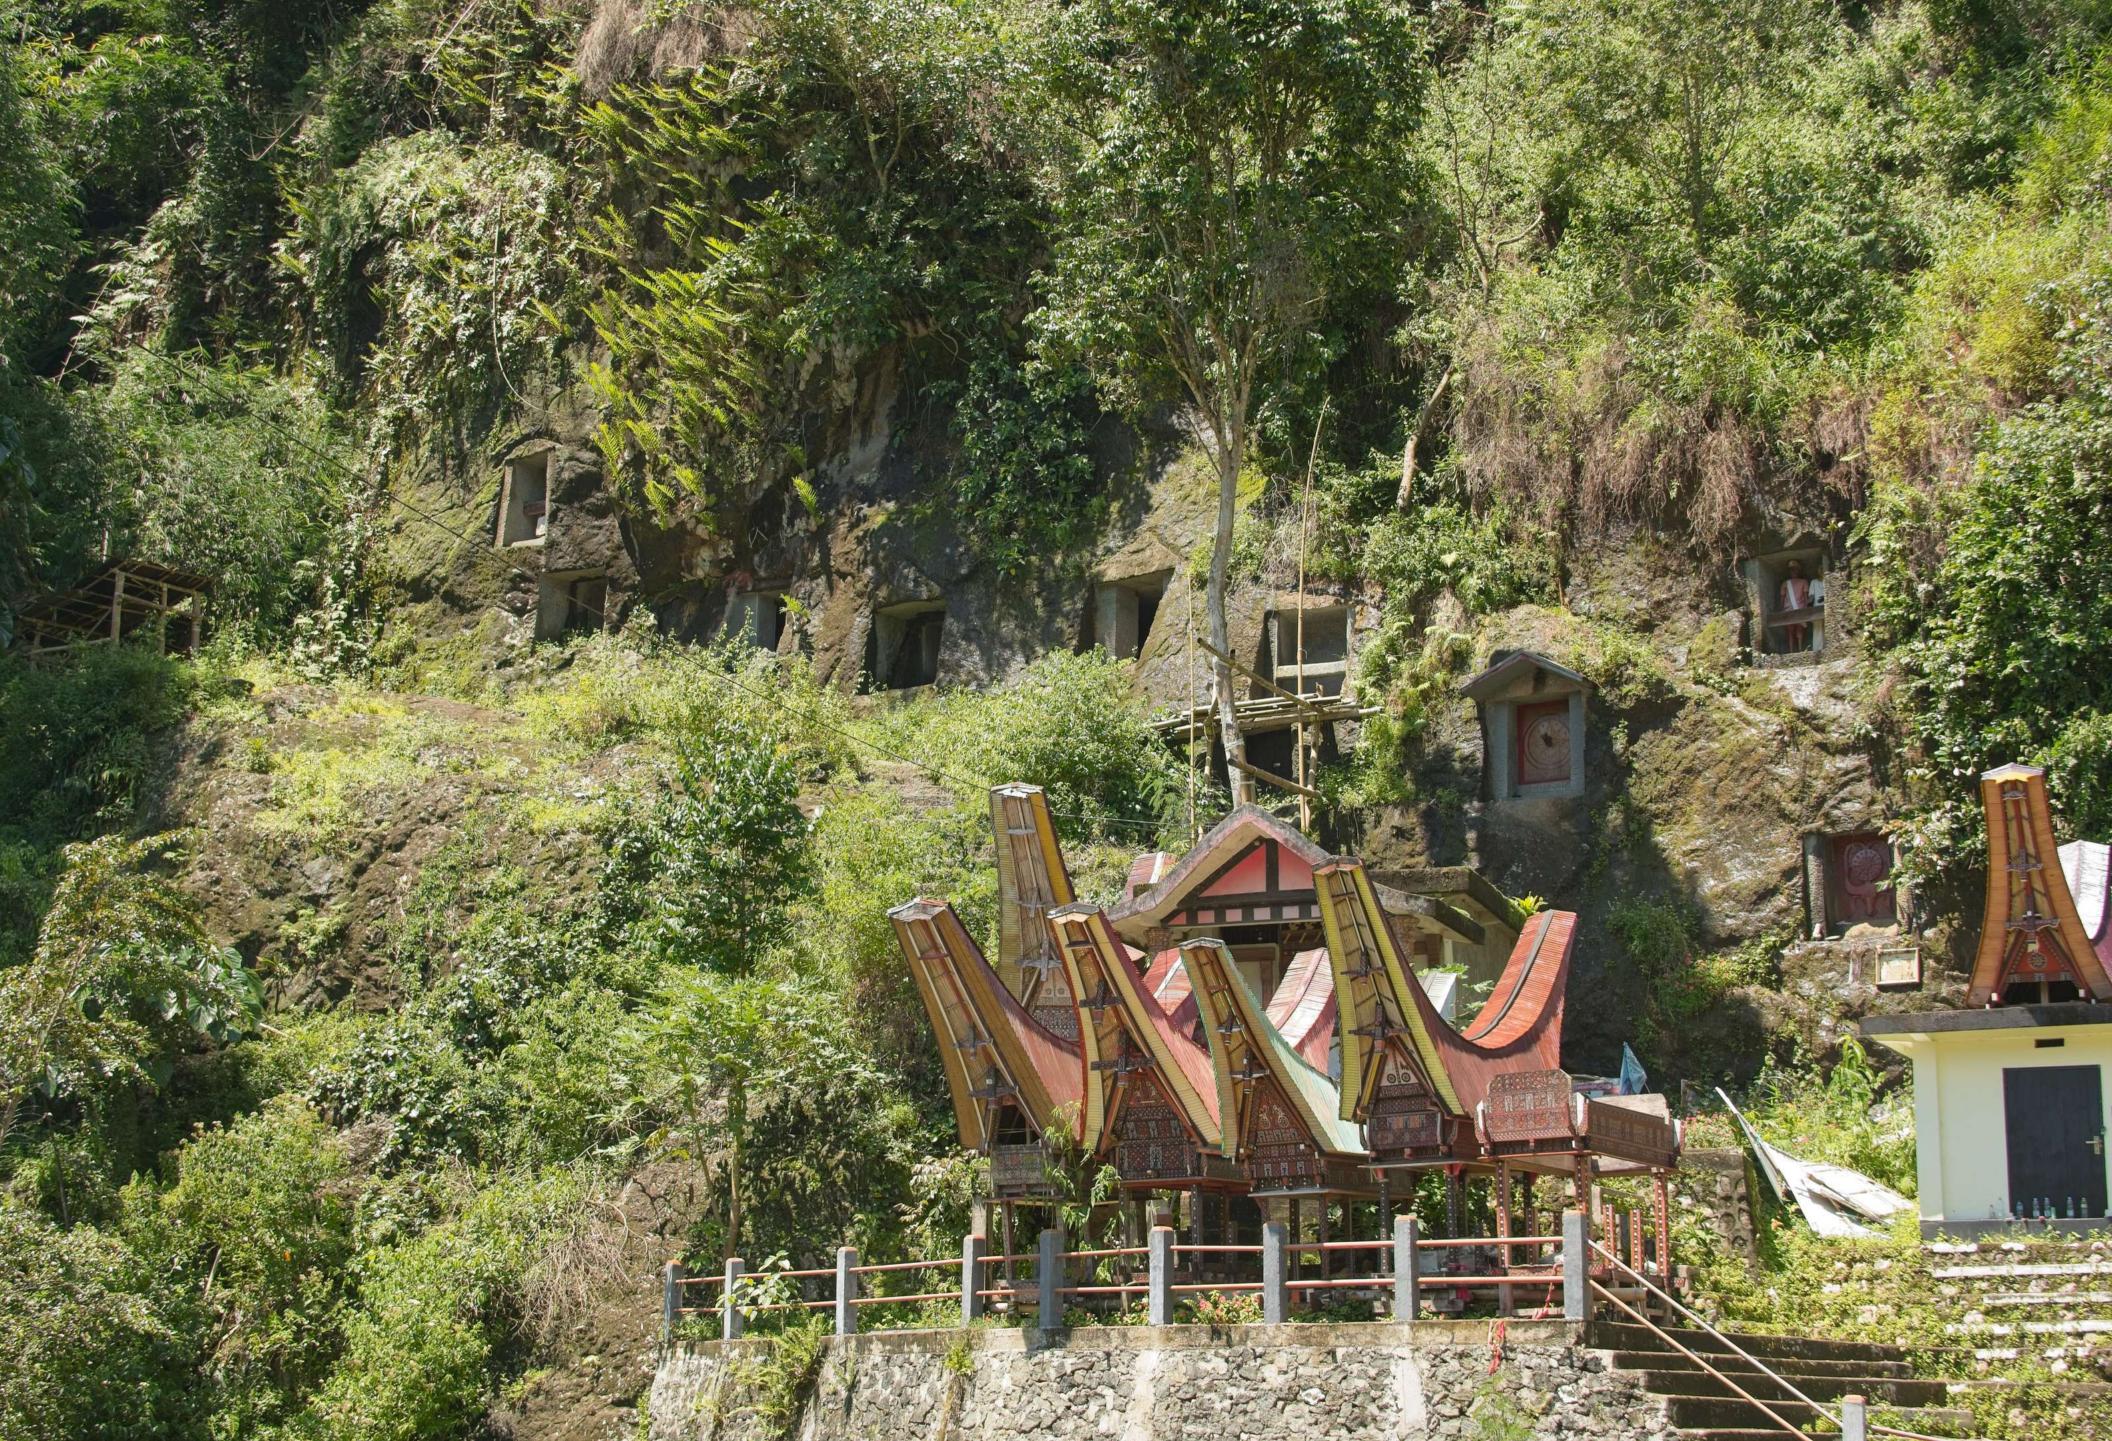

## Tanah Toraja

This is a series of images shot in Tanah Toraja, South Sulawesi in February 2024. Tanah Toraja is a region that is enveloped in a ancient spirituality centered on the fluidity between life and death. The region is mountainous, and the terrain is often shrouded in clouds which float mysteriously from one mountain top to another. While most of the population are Christian, the Torajans continue to follow a complex set of traditional beliefs. In Tanah Toraja, life is seen as just one step in a much longer journey, and death is viewed as a cause for celebration. Toraja funerals are elaborate, and involve the ritual sacrifice of water buffalo, the carving of wooden puppets (tao tao) of the deceased, and the placement of the casket and the tao tao in graves carved in the sides of mountains or in ancient cave sites. Thereafter, the horns and the skulls of the water buffalos are proudly displayed on the carved houses and granaries built to connect those on earth with those in the spiritual world. The burial sites are regularly visited, with families bringing water bottles and other everyday goods for their deceased loved ones.