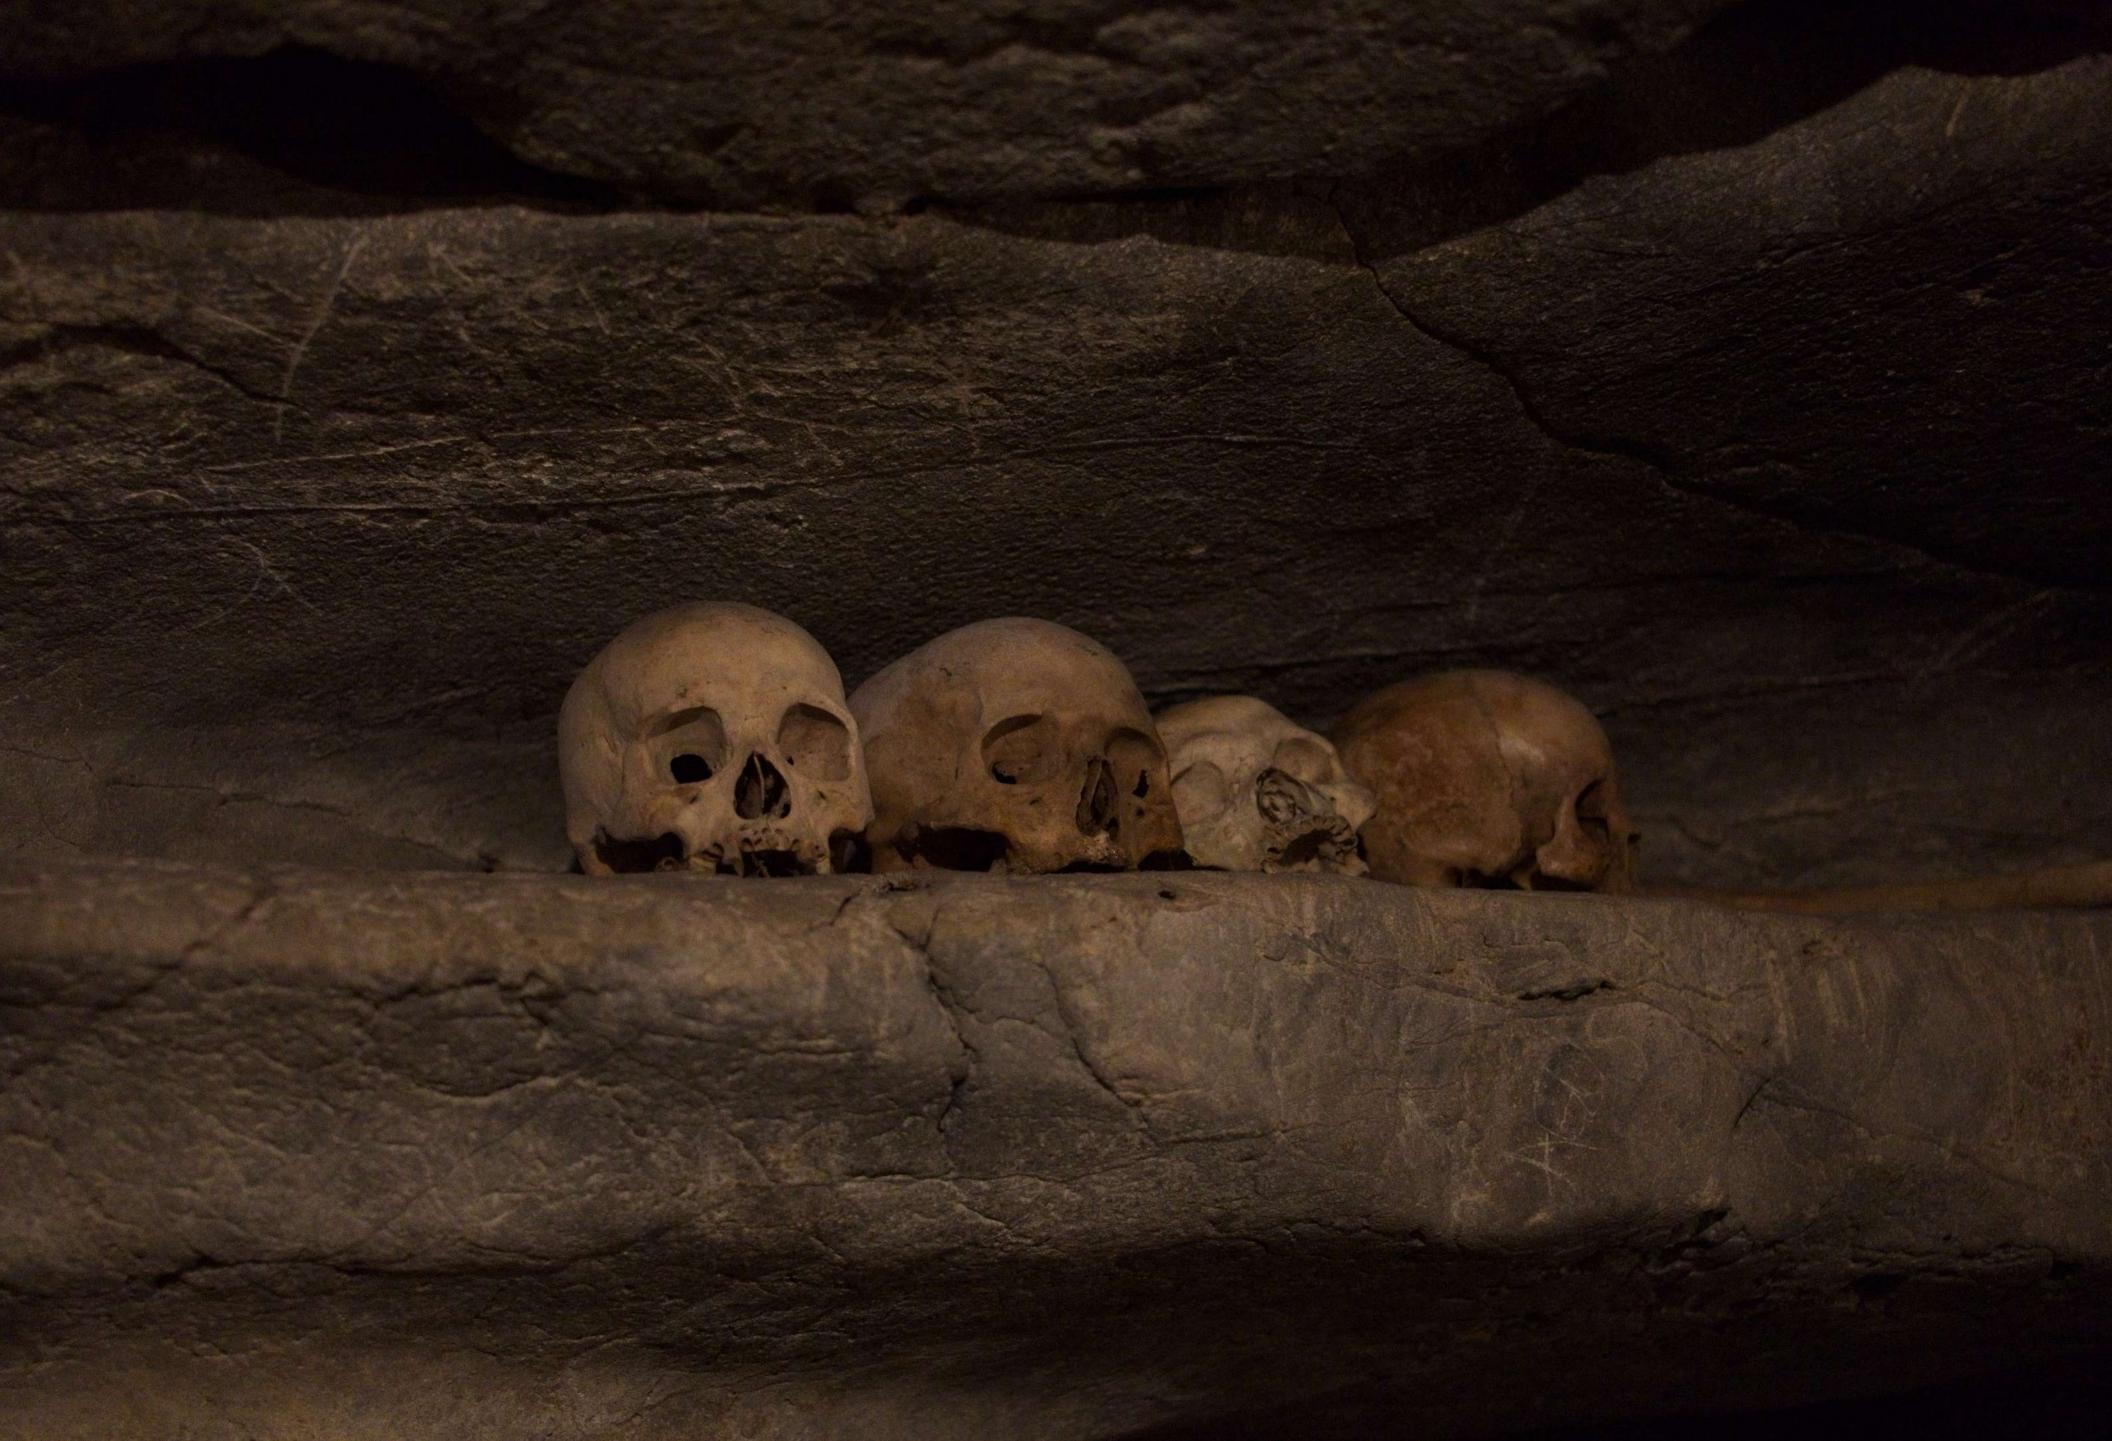

## Tanah Toraja

This is a series of images shot in Tanah Toraja, South Sulawesi in February 2024. Tanah Toraja is a region that is enveloped in a ancient spirituality centered on the fluidity between life and death. The region is mountainous, and the terrain is often shrouded in clouds which float mysteriously from one mountain top to another. While most of the population are Christian, the Torajans continue to follow a complex set of traditional beliefs. In Tanah Toraja, life is seen as just one step in a much longer journey, and death is viewed as a cause for celebration. Toraja funerals are elaborate, and involve the ritual sacrifice of water buffalo, the carving of wooden puppets (tao tao) of the deceased, and the placement of the casket and the tao tao in graves carved in the sides of mountains or in ancient cave sites. Thereafter, the horns and the skulls of the water buffalos are proudly displayed on the carved houses and granaries built to connect those on earth with those in the spiritual world. The burial sites are regularly visited, with families bringing water bottles and other everyday goods for their deceased loved ones.

For those less accustomed to such beliefs, please be forewarned—this series contains explicit images of ritual animal slaughter, skulls and other burial objects. Some may find these images disturbing, and if so, please do not proceed further.