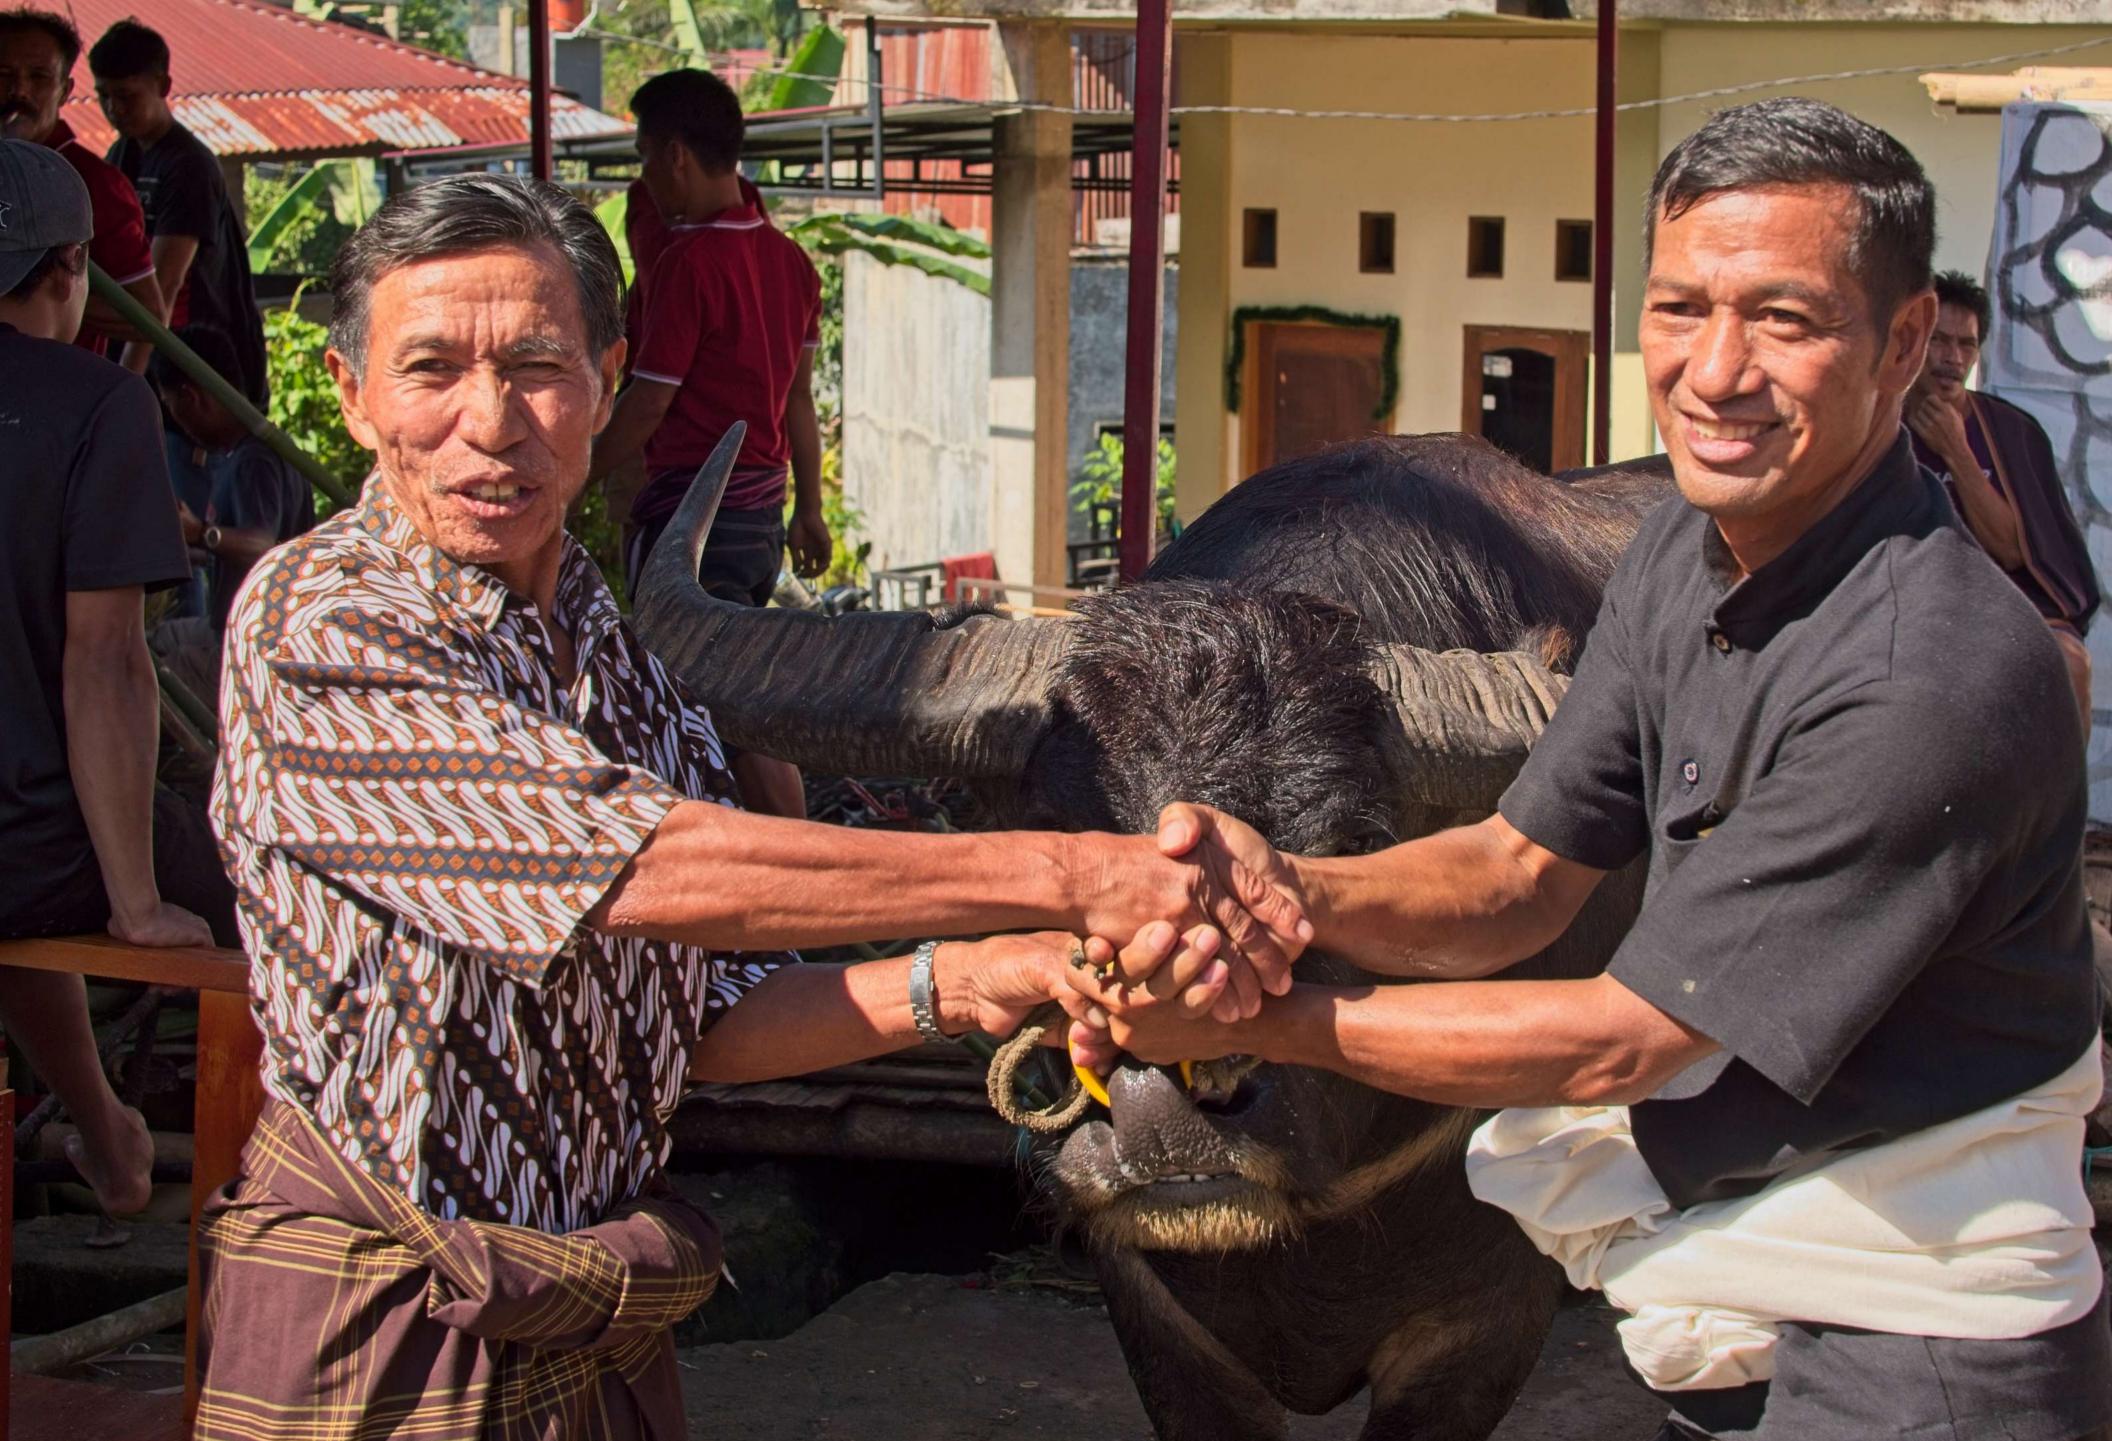

The cost of a funeral in Tanah Toraja can run into the hundreds of thousands of dollars, the bulk of which is spent on water buffalos imported into Toraja from Nusa Tenggara Timor and are sold for thousands of dollars in the local livestock markets. People save for years and years to hold such a funeral, and villagers come from far and wide to attend the five day burial ceremony. Young and old attend these ceremonies, since to those in Tanah Toraja, death is as natural as life itself.