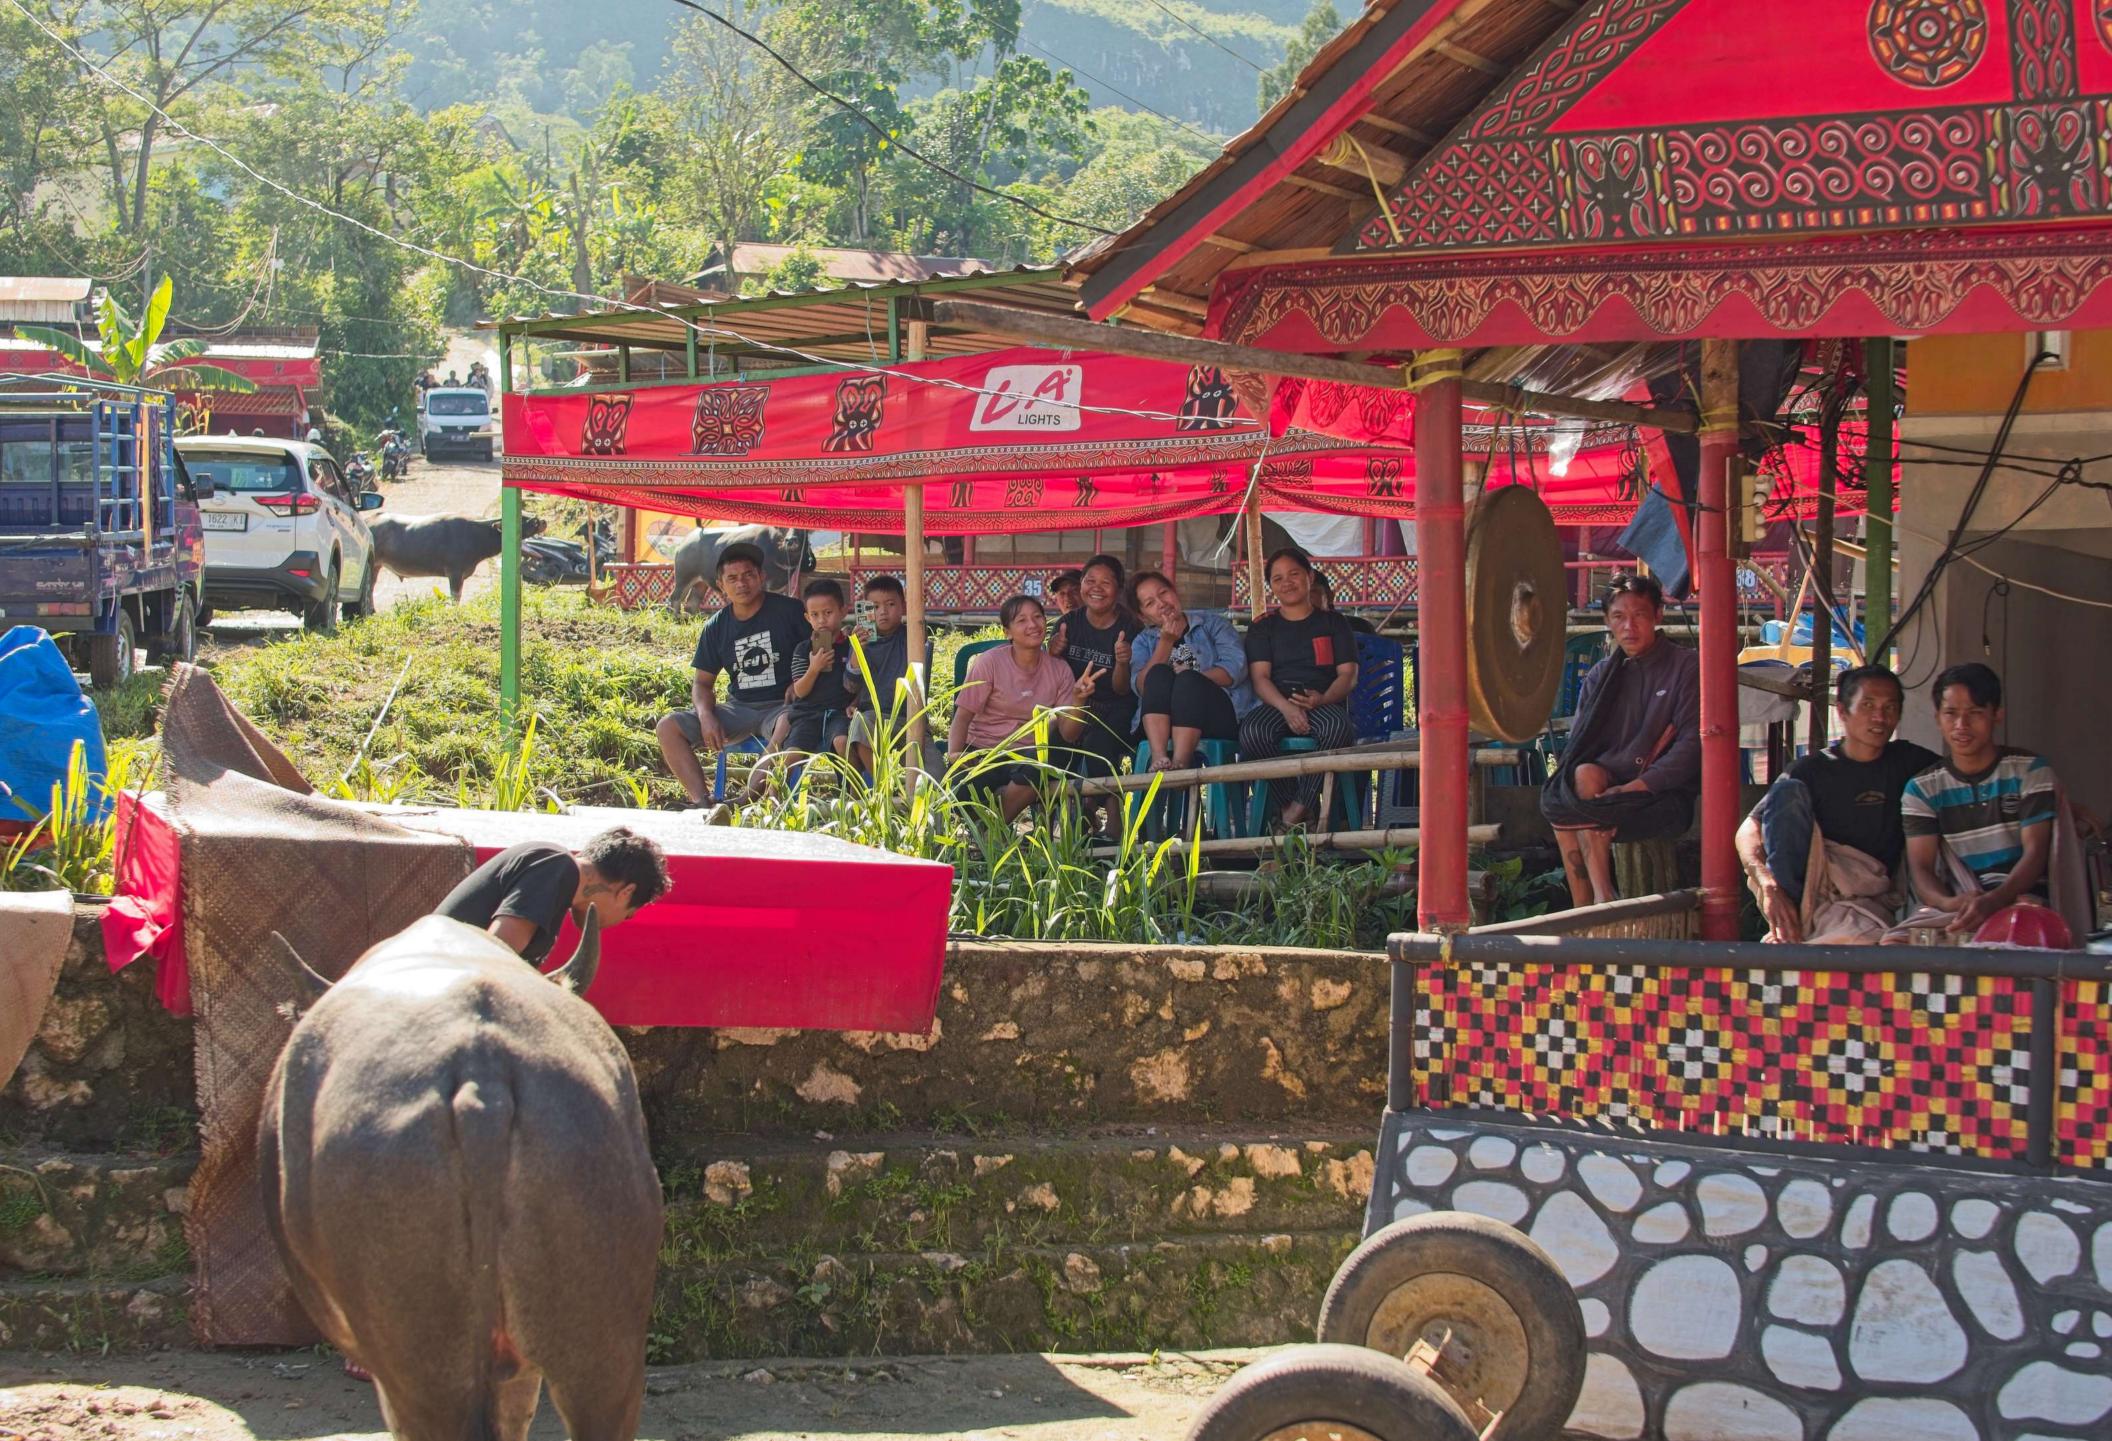

## Tanah Toraja

This is a series of images shot in Tanah Toraja, South Sulawesi in February 2024. Tanah Toraja is a region that is enveloped in a ancient spirituality centered on the fluidity between life and death. The region is mountainous, and the terrain is often shrouded in clouds which float mysteriously from one mountain top to another. While most of the population are Christian, the Torajans continue to follow a complex set of traditional beliefs. In Tanah Toraja, life is seen as just one step in a much longer journey, and death is viewed as a cause for celebration. Toraja funerals are elaborate, and involve the ritual sacrifice of water buffalo, the carving of wooden puppets (tao tao) of the deceased, and the placement of the casket and the tao tao in graves carved in the sides of mountains or in ancient cave sites. Thereafter, the horns and the skulls of the water buffalos are proudly displayed on the carved houses and granaries built to connect those on earth with those in the spiritual world. The burial sites are regularly visited, with families bringing water bottles and other everyday goods for their deceased loved ones.

The cost of a funeral in Tanah Toraja can run into the hundreds of thousands of dollars, the bulk of which is spent on water buffalos imported into Toraja from Nusa Tenggara Timor and are sold for thousands of dollars in the local livestock markets. People save for years and years to hold such a funeral, and villagers come from far and wide to attend the five day burial ceremony. Young and old attend these ceremonies, since to those in Tanah Toraja, death is as natural as life itself.