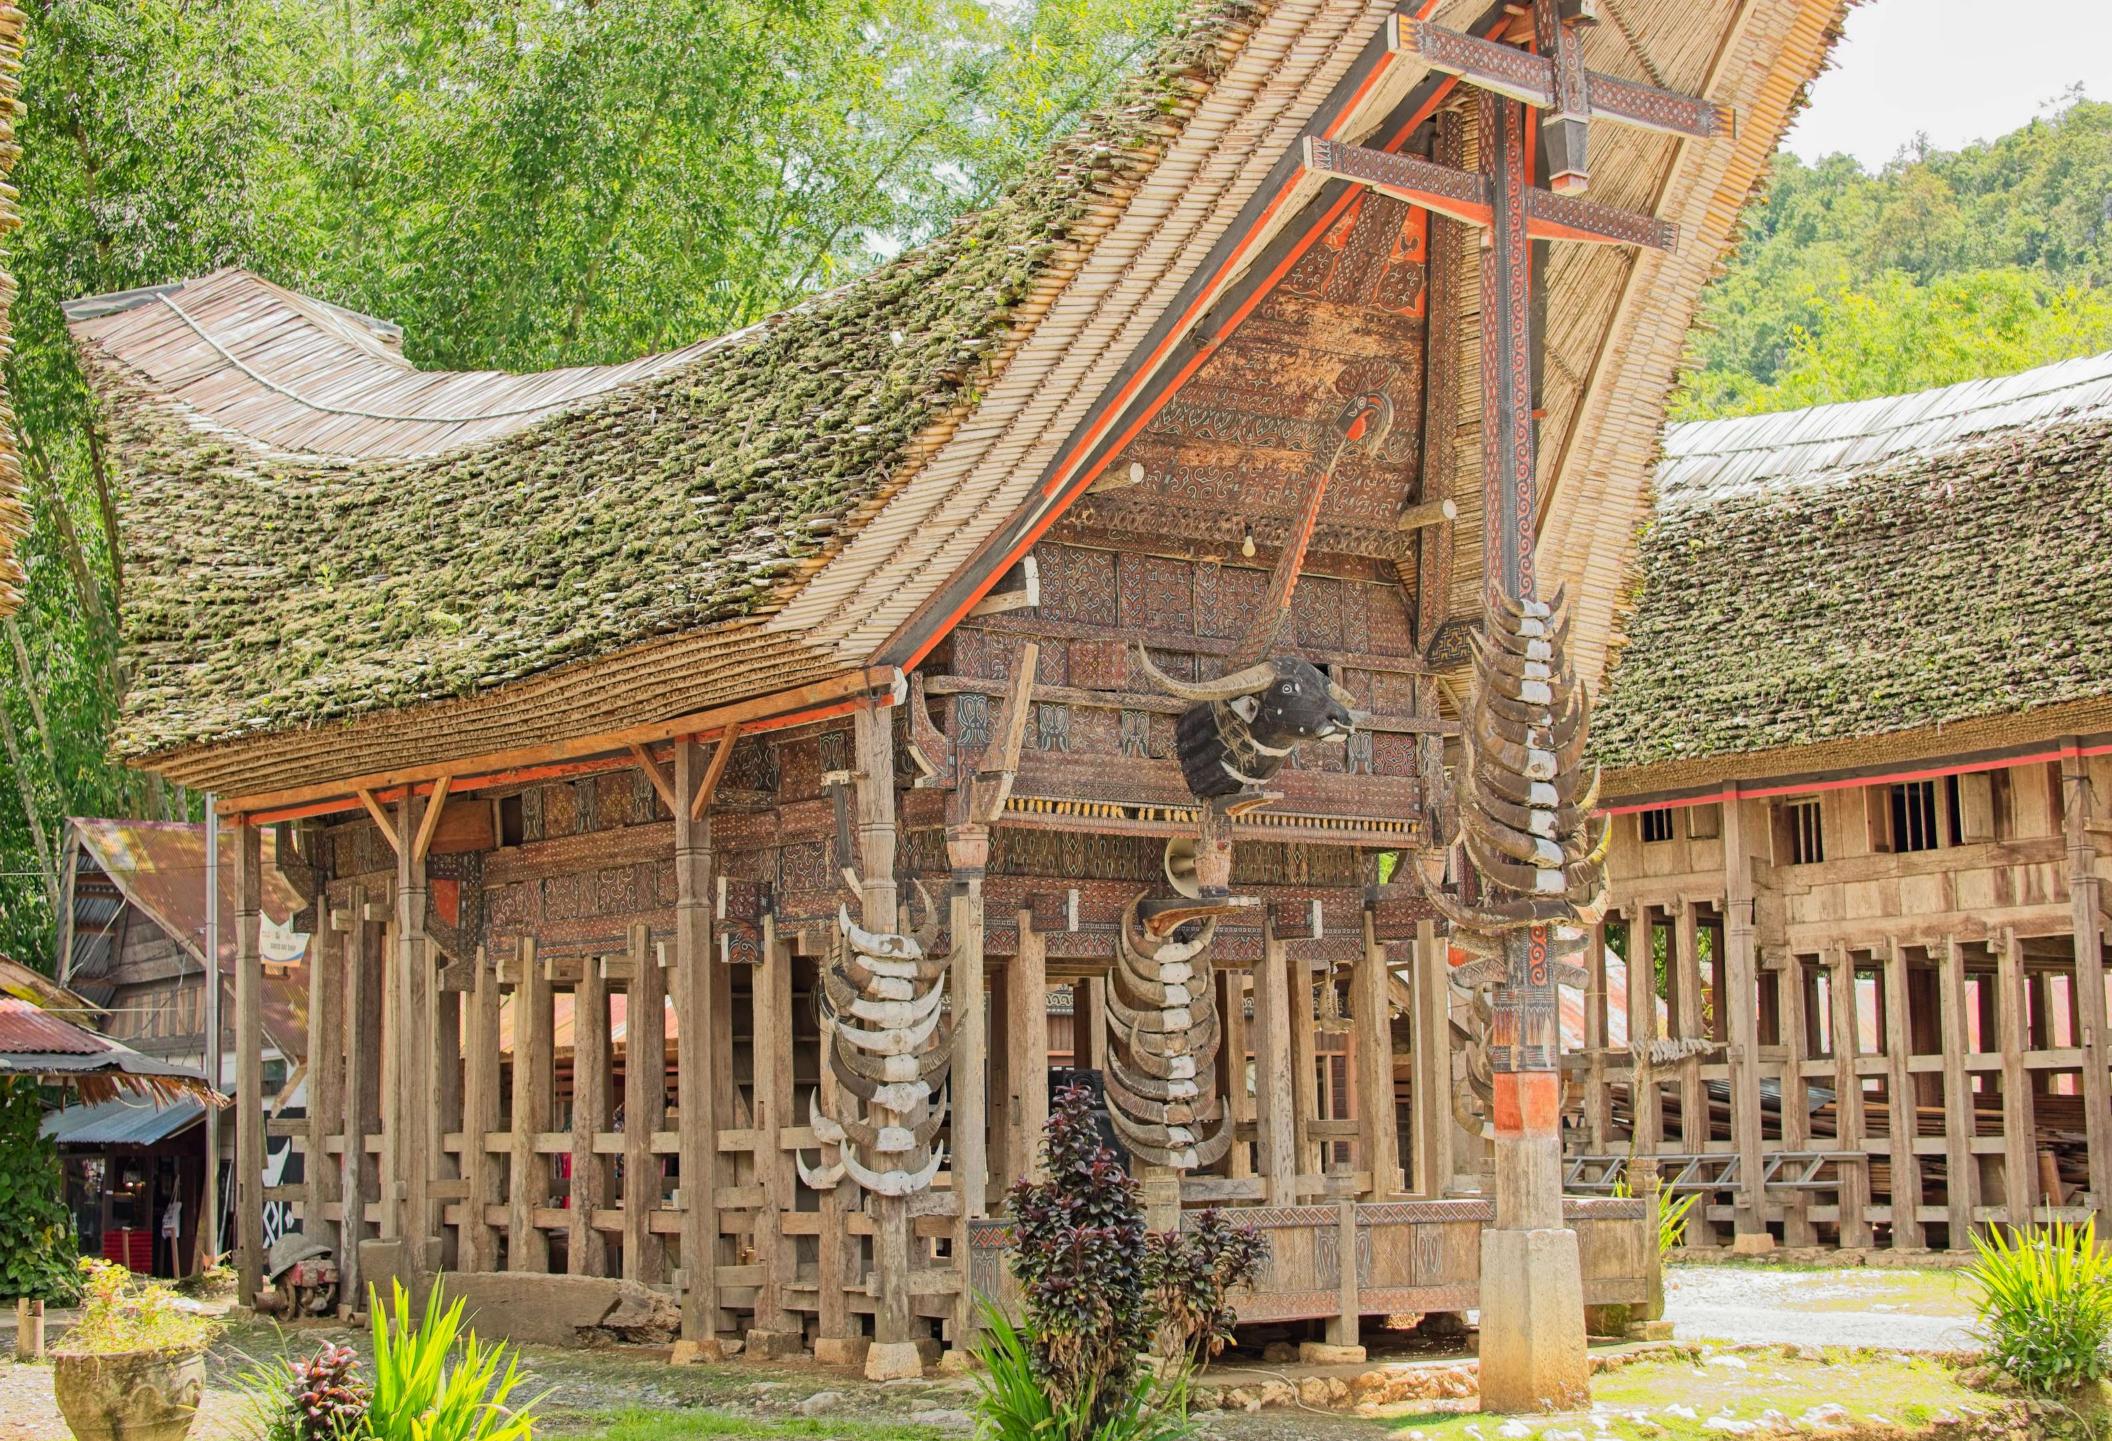

## Tanah Toraja

This is a series of images shot in Tanah Toraja, South Sulawesi in February 2024. Tanah Toraja is a region that is enveloped in a ancient spirituality centered on the fluidity between life and death. The region is mountainous, and the terrain is often shrouded in clouds which float mysteriously from one mountain top to another. While most of the population are Christian, the Torajans continue to follow a complex set of traditional beliefs. In Tanah Toraja, life is seen as just one step in a much longer journey, and death is viewed as a cause for celebration. Toraja funerals are elaborate, and involve the ritual sacrifice of water buffalo, the carving of wooden puppets (tao tao) of the deceased, and the placement of the casket and the tao tao in graves carved in the sides of mountains or in ancient cave sites. Thereafter, the horns and the skulls of the water buffalos are proudly displayed on the carved houses and granaries built to connect those on earth with those in the spiritual world. The burial sites are regularly visited, with families bringing water bottles and other everyday goods for their deceased loved ones.