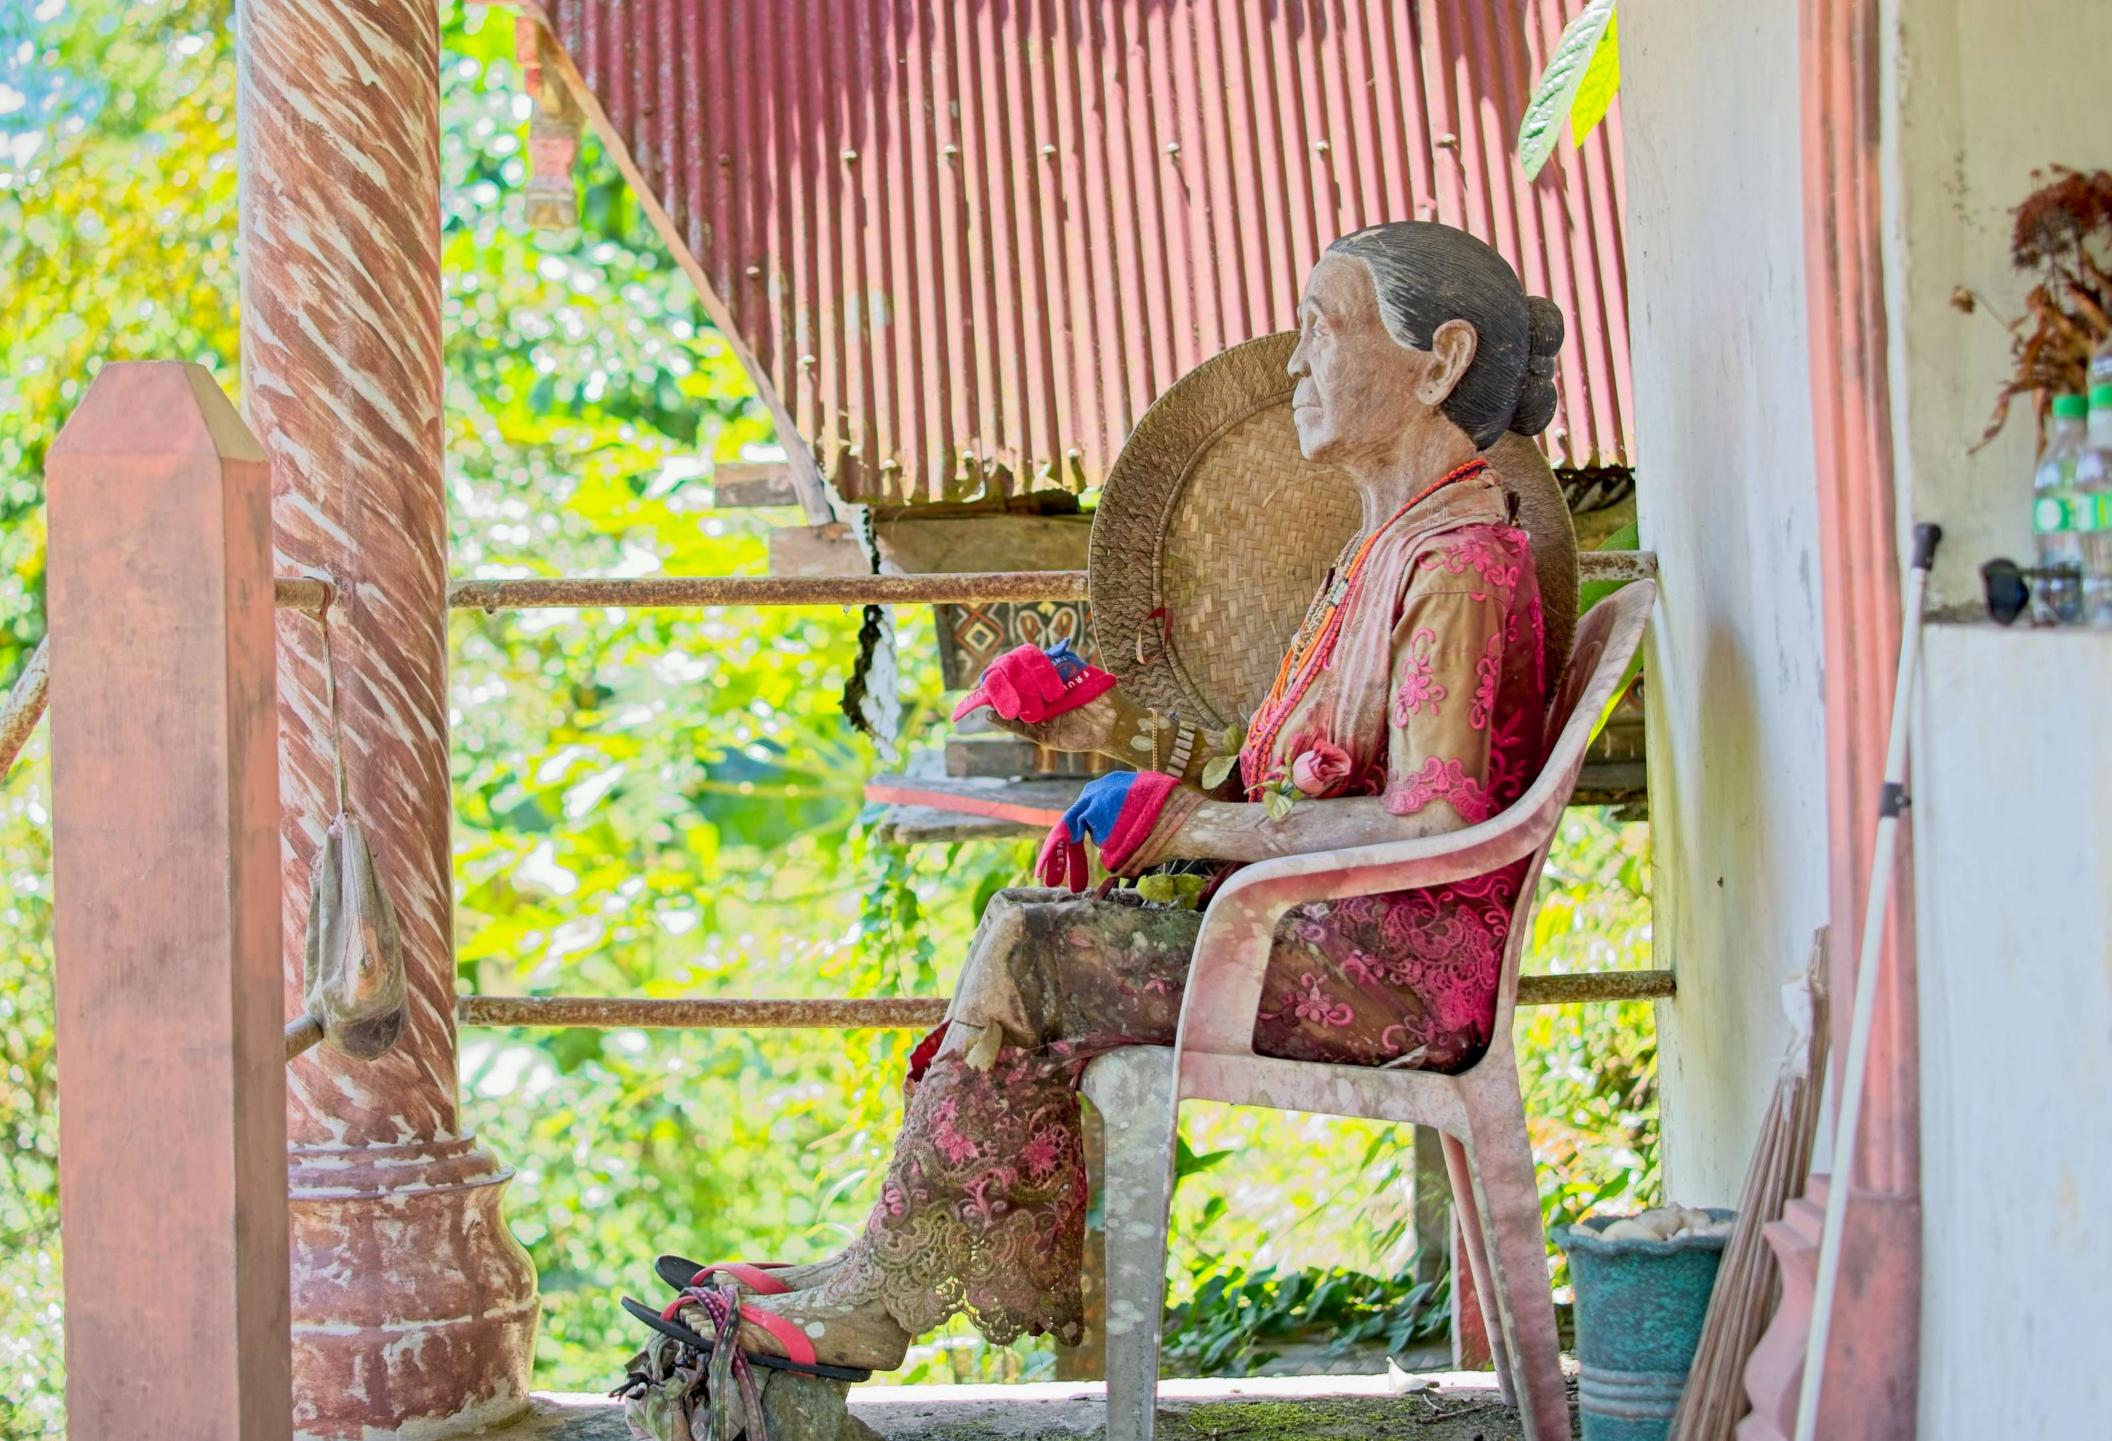

## Tanah Toraja

This is a series of images shot in Tanah Toraja, South Sulawesi in February 2024. Tanah Toraja is a region that is enveloped in a ancient spirituality centered on the fluidity between life and death. The region is mountainous, and the terrain is often shrouded in clouds which float mysteriously from one mountain top to another. While most of the population are Christian, the Torajans continue to follow a complex set of traditional beliefs. In Tanah Toraja, life is seen as just one step in a much longer journey, and death is viewed as a cause for celebration. Toraja funerals are elaborate, and involve the ritual sacrifice of water buffalo, the carving of wooden puppets (tao tao) of the deceased, and the placement of the casket and the tao tao in graves carved in the sides of mountains or in ancient cave sites. Thereafter, the horns and the skulls of the water buffalos are proudly displayed on the carved houses and granaries built to connect those on earth with those in the spiritual world. The burial sites are regularly visited, with families bringing water bottles and other everyday goods for their deceased loved ones.