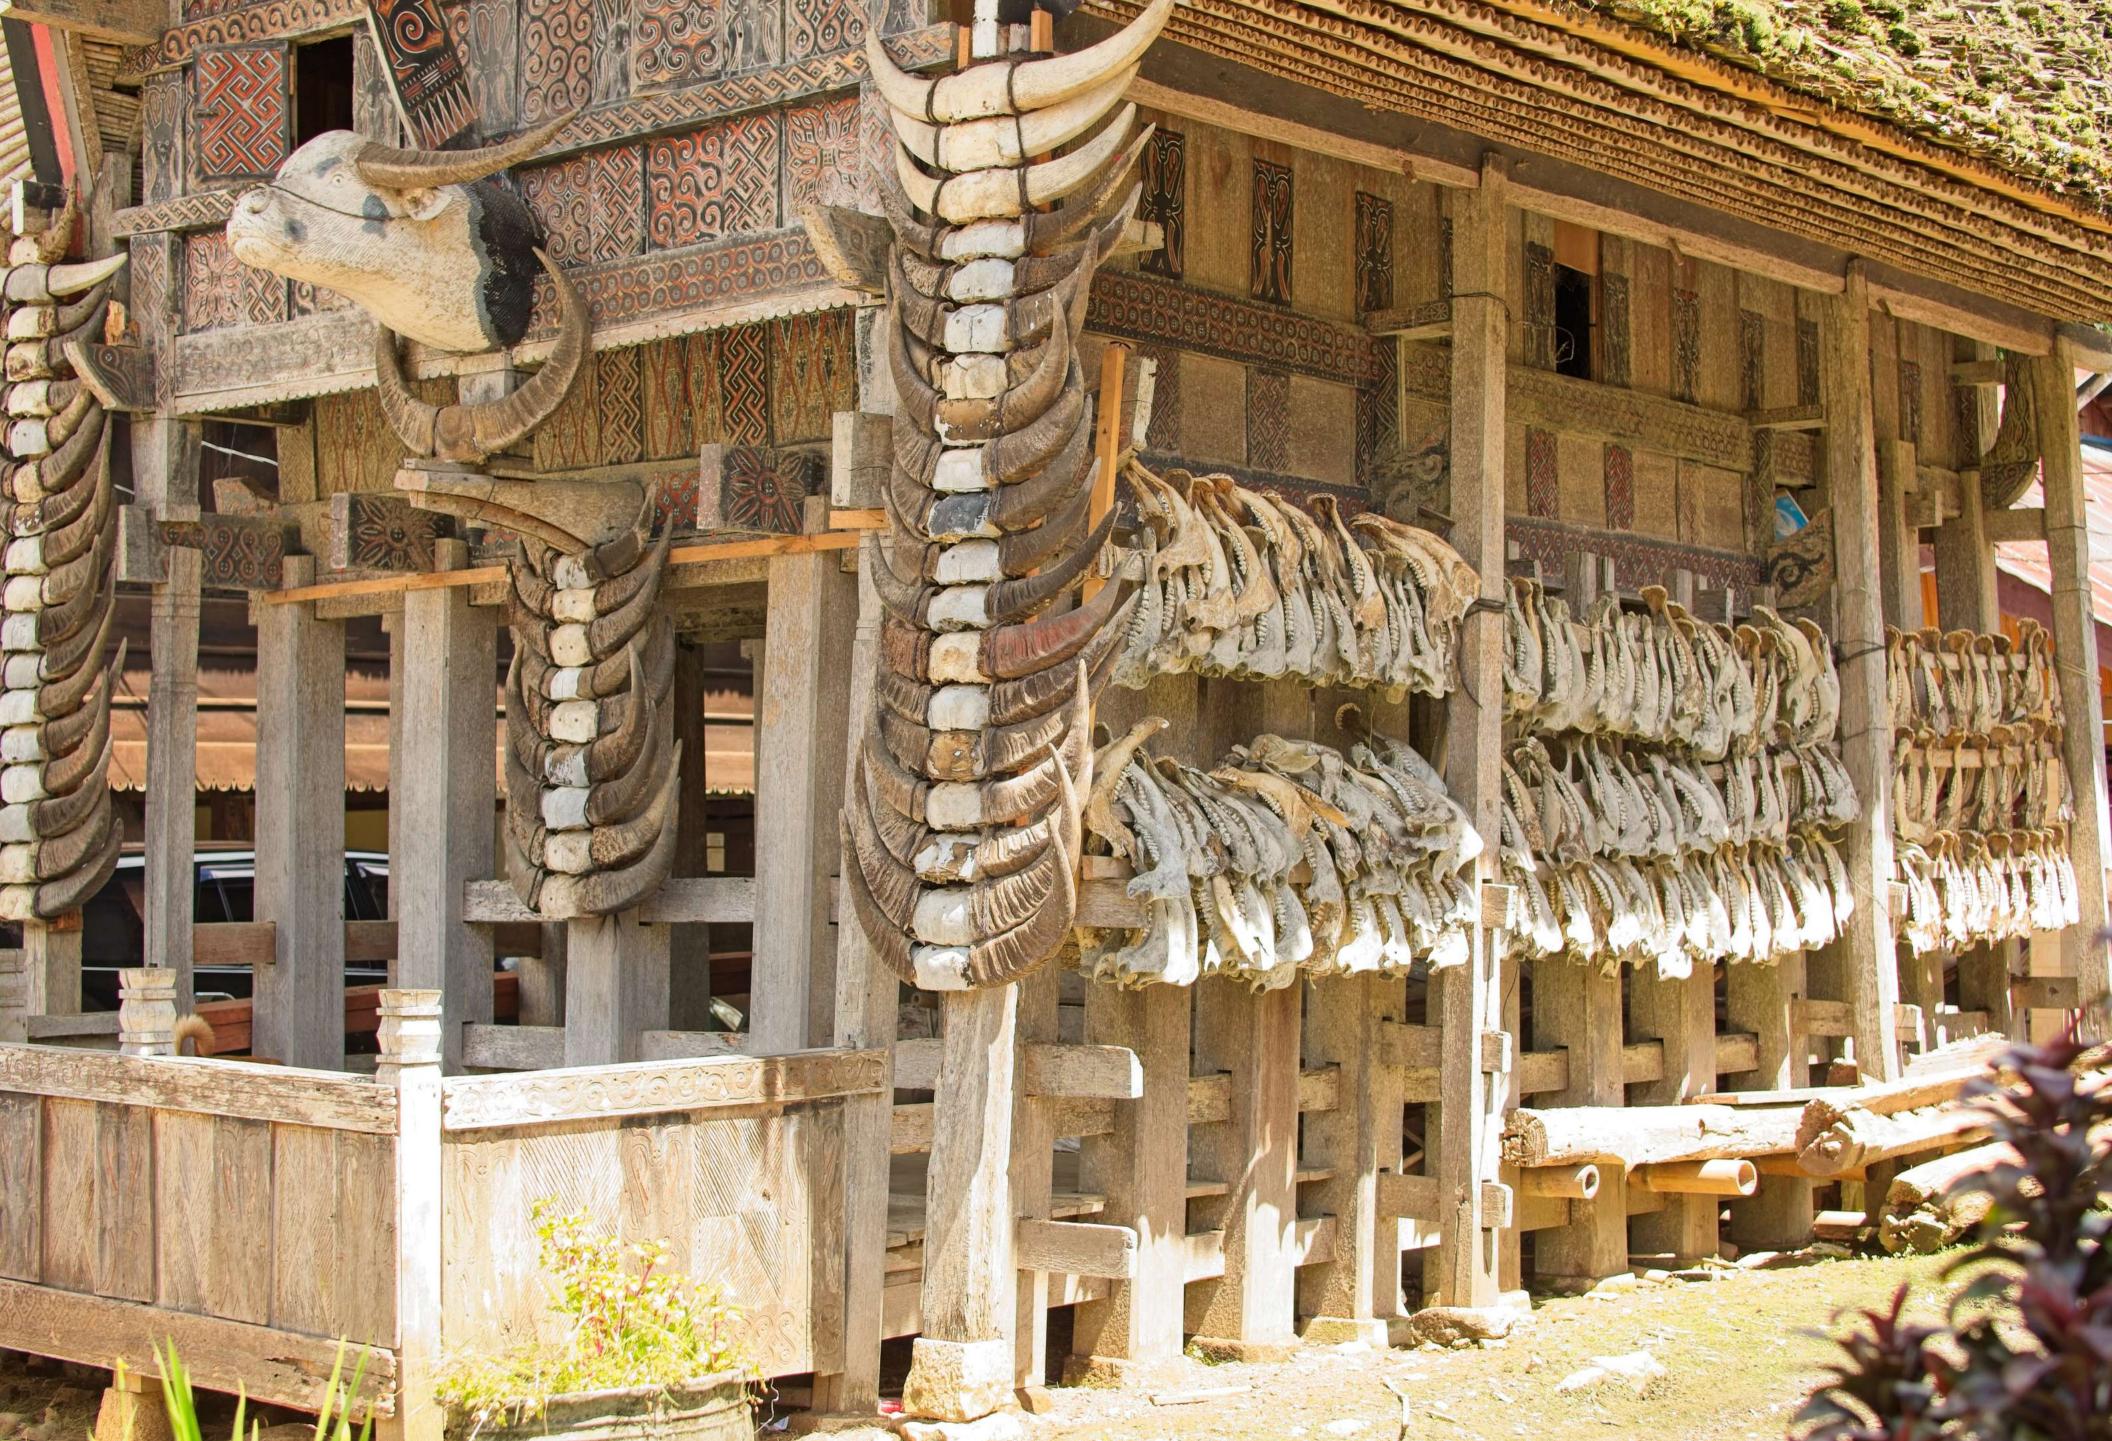

## Tanah Toraja

This is a series of images shot in Tanah Toraja, South Sulawesi in February 2024. Tanah Toraja is a region that is enveloped in a ancient spirituality centered on the fluidity between life and death. The region is mountainous, and the terrain is often shrouded in clouds which float mysteriously from one mountain top to another. While most of the population are Christian, the Torajans continue to follow a complex set of traditional beliefs. In Tanah Toraja, life is seen as just one step in a much longer journey, and death is viewed as a cause for celebration. Toraja funerals are elaborate, and involve the ritual sacrifice of water buffalo, the carving of wooden puppets (tao tao) of the deceased, and the placement of the casket and the tao tao in graves carved in the sides of mountains or in ancient cave sites. Thereafter, the horns and the skulls of the water buffalos are proudly displayed on the carved houses and granaries built to connect those on earth with those in the spiritual world. The burial sites are regularly visited, with families bringing water bottles and other everyday goods for their deceased loved ones.