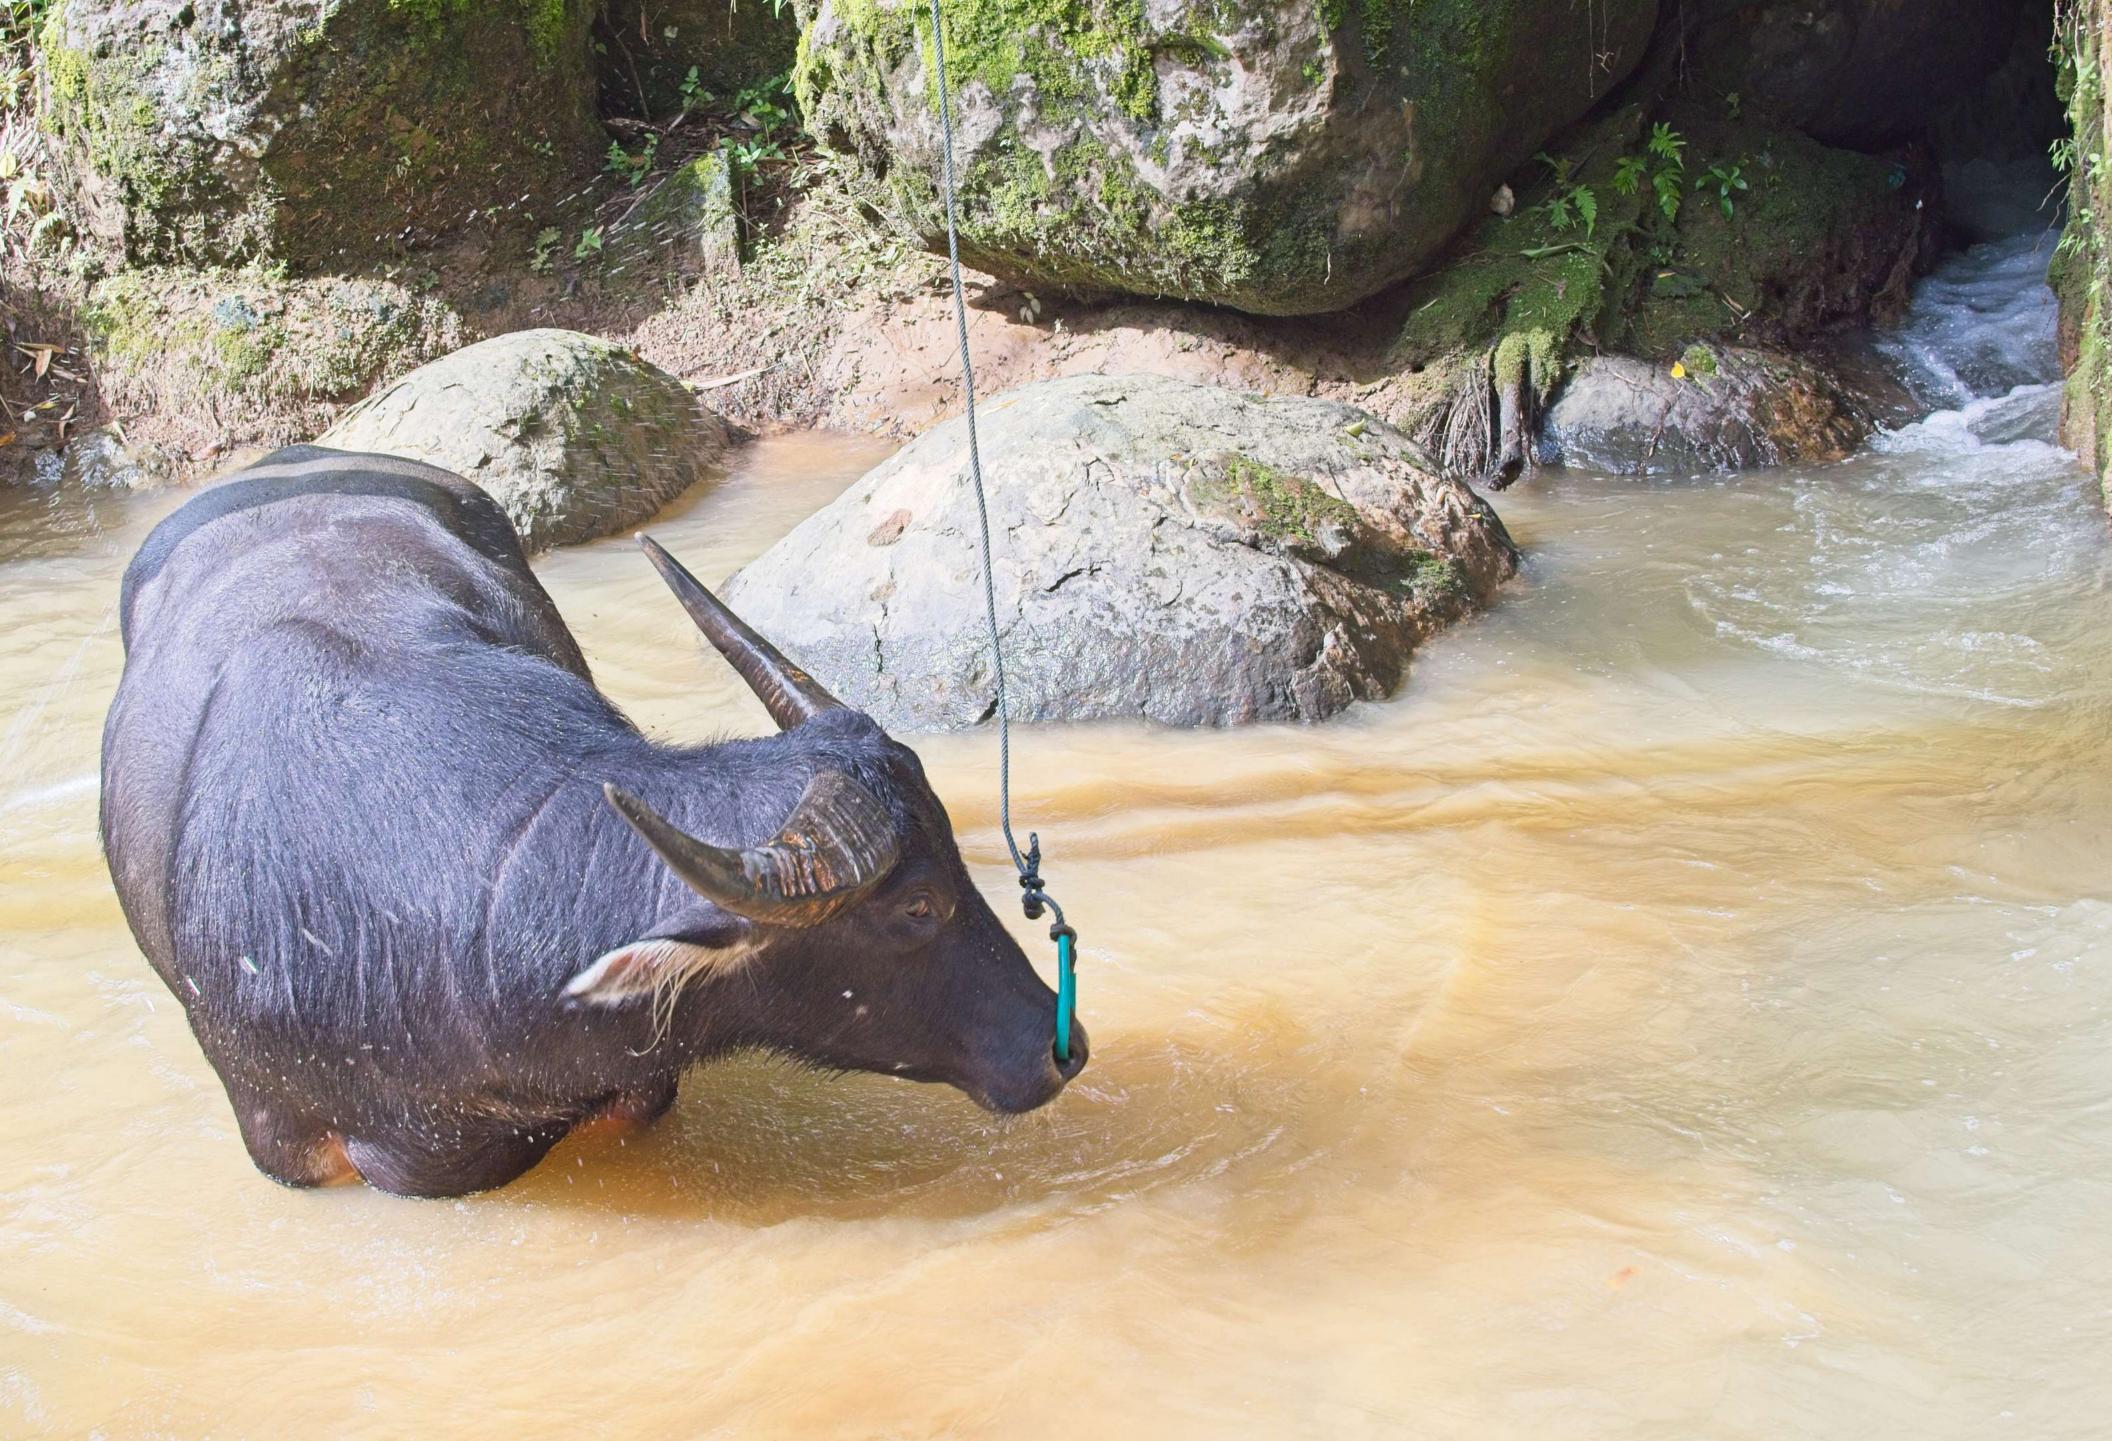

## Tanah Toraja

This is a series of images shot in Tanah Toraja, South Sulawesi in February 2024. Tanah Toraja is a region that is enveloped in a ancient spirituality centered on the fluidity between life and death. The region is mountainous, and the terrain is often shrouded in clouds which float mysteriously from one mountain top to another. While most of the population are Christian, the Torajans continue to follow a complex set of traditional beliefs. In Tanah Toraja, life is seen as just one step in a much longer journey, and death is viewed as a cause for celebration. Toraja funerals are elaborate, and involve the ritual sacrifice of water buffalo, the carving of wooden puppets (tao tao) of the deceased, and the placement of the casket and the tao tao in graves carved in the sides of mountains or in ancient cave sites. Thereafter, the horns and the skulls of the water buffalos are proudly displayed on the carved houses and granaries built to connect those on earth with those in the spiritual world. The burial sites are regularly visited, with families bringing water bottles and other everyday goods for their deceased loved ones.

The cost of a funeral in Tanah Toraja can run into the hundreds of thousands of dollars, the bulk of which is spent on water buffalos imported into Toraja from Nusa Tenggara Timor and are sold for thousands of dollars in the local livestock markets. People save for years and years to hold such a funeral, and villagers come from far and wide to attend the five day burial ceremony. Young and old attend these ceremonies, since to those in Tanah Toraja, death is as natural as life itself.