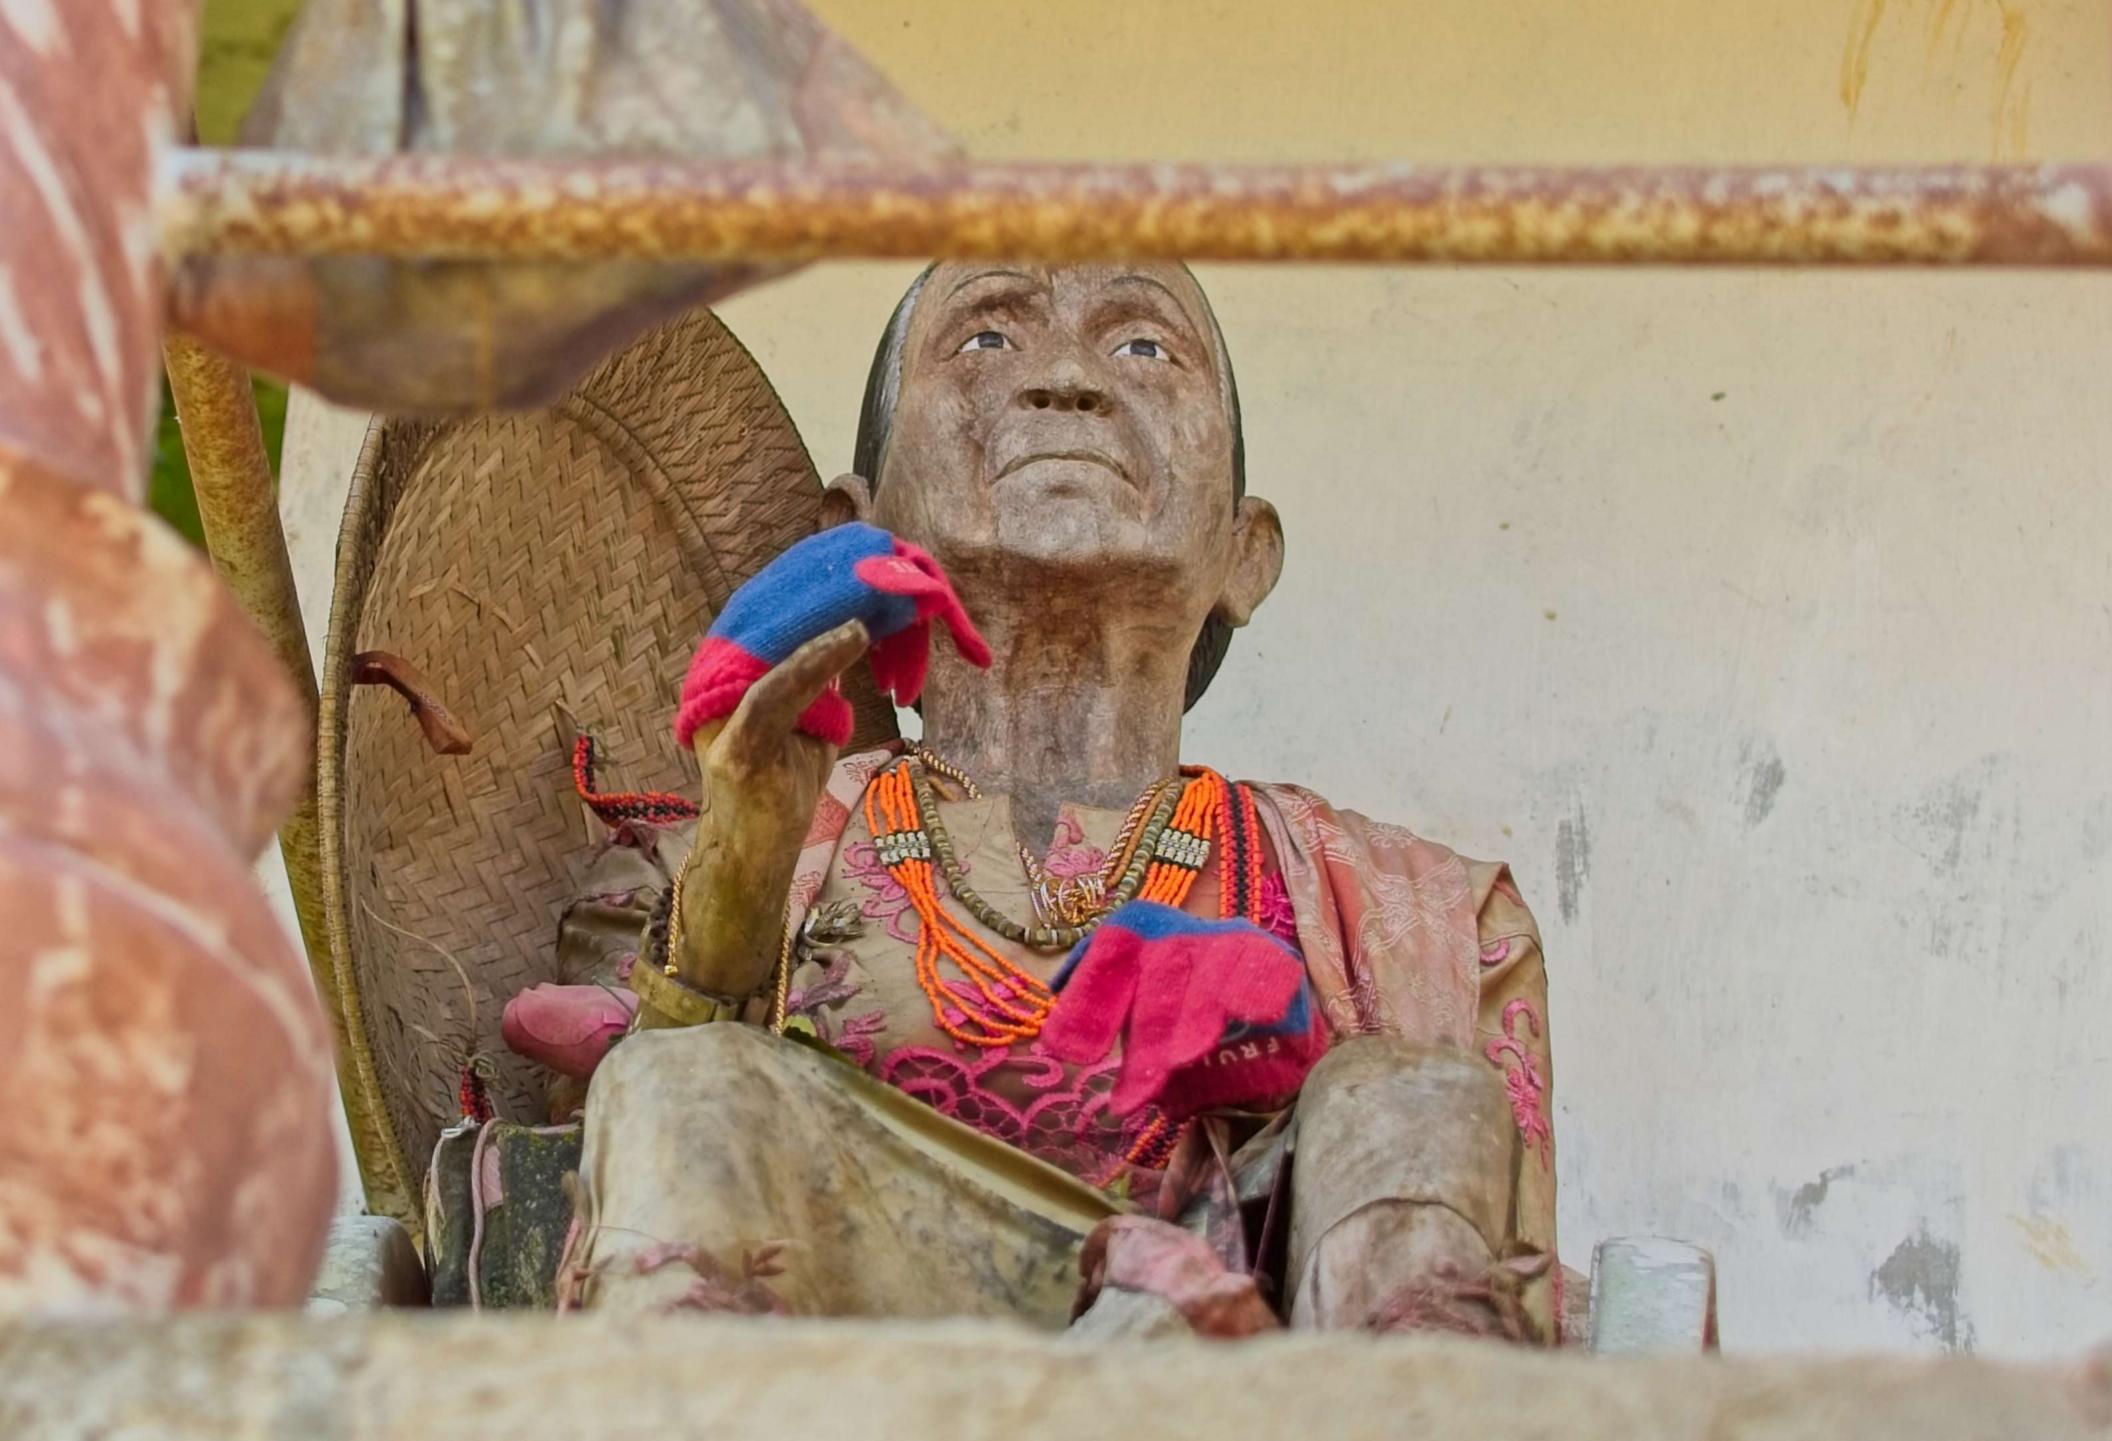

## Tanah Toraja

This is a series of images shot in Tanah Toraja, South Sulawesi in February 2024. Tanah Toraja is a region that is enveloped in a ancient spirituality centered on the fluidity between life and death. The region is mountainous, and the terrain is often shrouded in clouds which float mysteriously from one mountain top to another. While most of the population are Christian, the Torajans continue to follow a complex set of traditional beliefs. In Tanah Toraja, life is seen as just one step in a much longer journey, and death is viewed as a cause for celebration. Toraja funerals are elaborate, and involve the ritual sacrifice of water buffalo, the carving of wooden puppets (tao tao) of the deceased, and the placement of the casket and the tao tao in graves carved in the sides of mountains or in ancient cave sites. Thereafter, the horns and the skulls of the water buffalos are proudly displayed on the carved houses and granaries built to connect those on earth with those in the spiritual world. The burial sites are regularly visited, with families bringing water bottles and other everyday goods for their deceased loved ones.