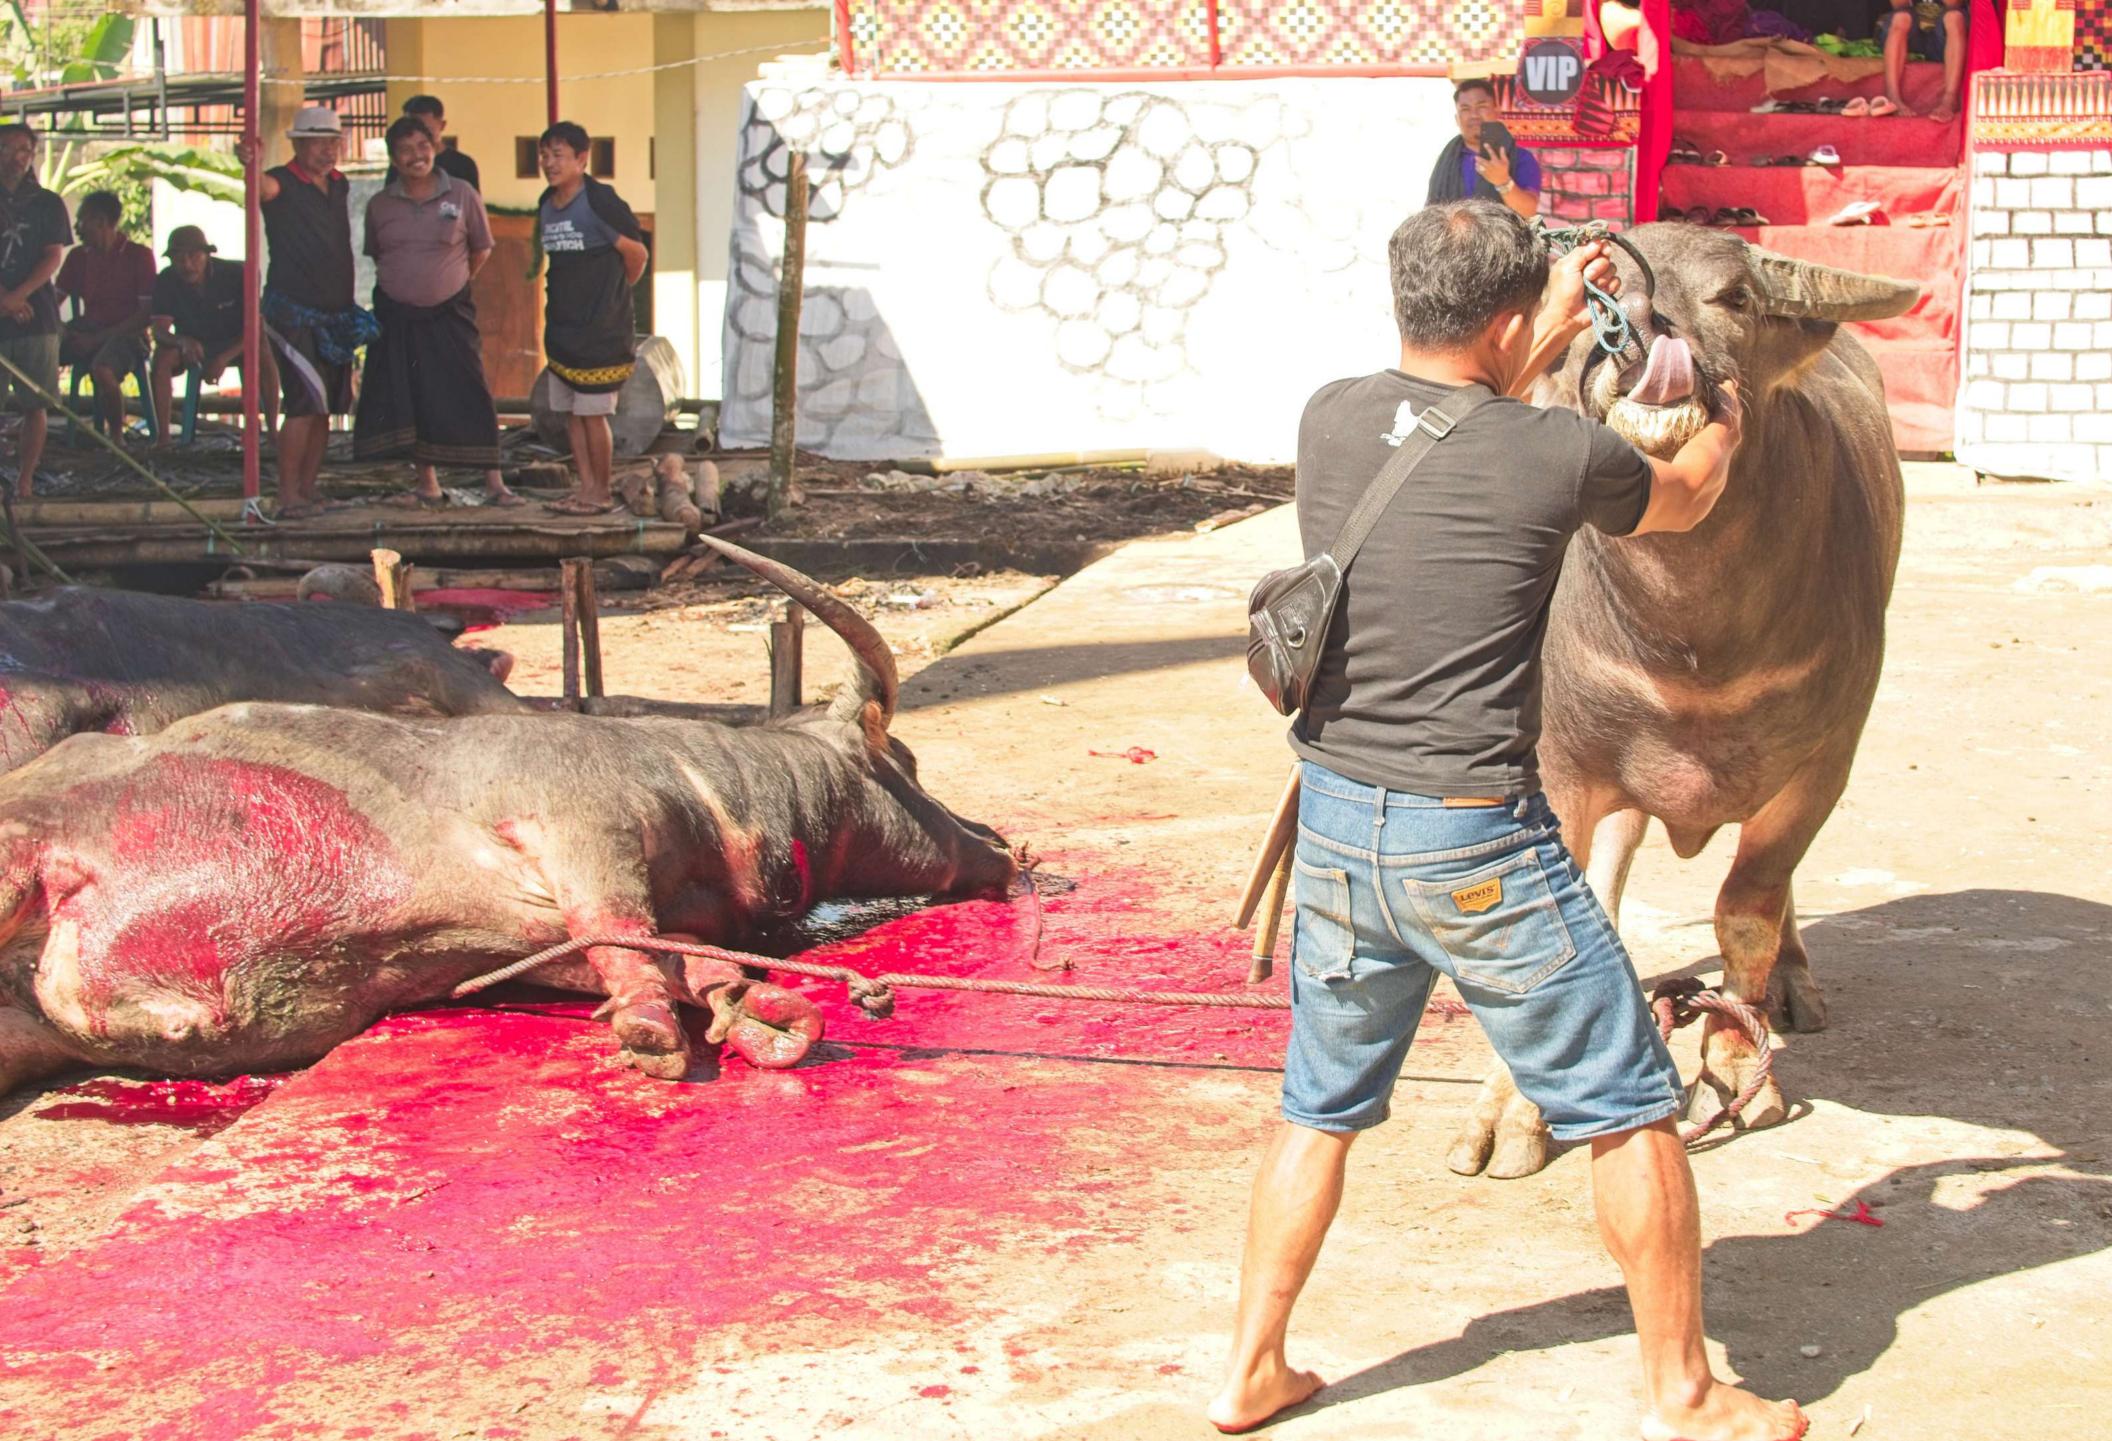

## Tanah Toraja

This is a series of images shot in Tanah Toraja, South Sulawesi in February 2024. Tanah Toraja is a region that is enveloped in a ancient spirituality centered on the fluidity between life and death. The region is mountainous, and the terrain is often shrouded in clouds which float mysteriously from one mountain top to another. While most of the population are Christian, the Torajans continue to follow a complex set of traditional beliefs. In Tanah Toraja, life is seen as just one step in a much longer journey, and death is viewed as a cause for celebration. Toraja funerals are elaborate, and involve the ritual sacrifice of water buffalo, the carving of wooden puppets (tao tao) of the deceased, and the placement of the casket and the tao tao in graves carved in the sides of mountains or in ancient cave sites. Thereafter, the horns and the skulls of the water buffalos are proudly displayed on the carved houses and granaries built to connect those on earth with those in the spiritual world. The burial sites are regularly visited, with families bringing water bottles and other everyday goods for their deceased loved ones.

The cost of a funeral in Tanah Toraja can run into the hundreds of thousands of dollars, the bulk of which is spent on water buffalos imported into Toraja from Nusa Tenggara Timor and are sold for thousands of dollars in the local livestock markets. People save for years and years to hold such a funeral, and villagers come from far and wide to attend the five day burial ceremony. Young and old attend these ceremonies, since to those in Tanah Toraja, death is as natural as life itself.

For those less accustomed to such beliefs, please be forewarned—this series contains explicit images of ritual animal slaughter, skulls and other burial objects. Some may find these images disturbing, and if so, please do not proceed further.