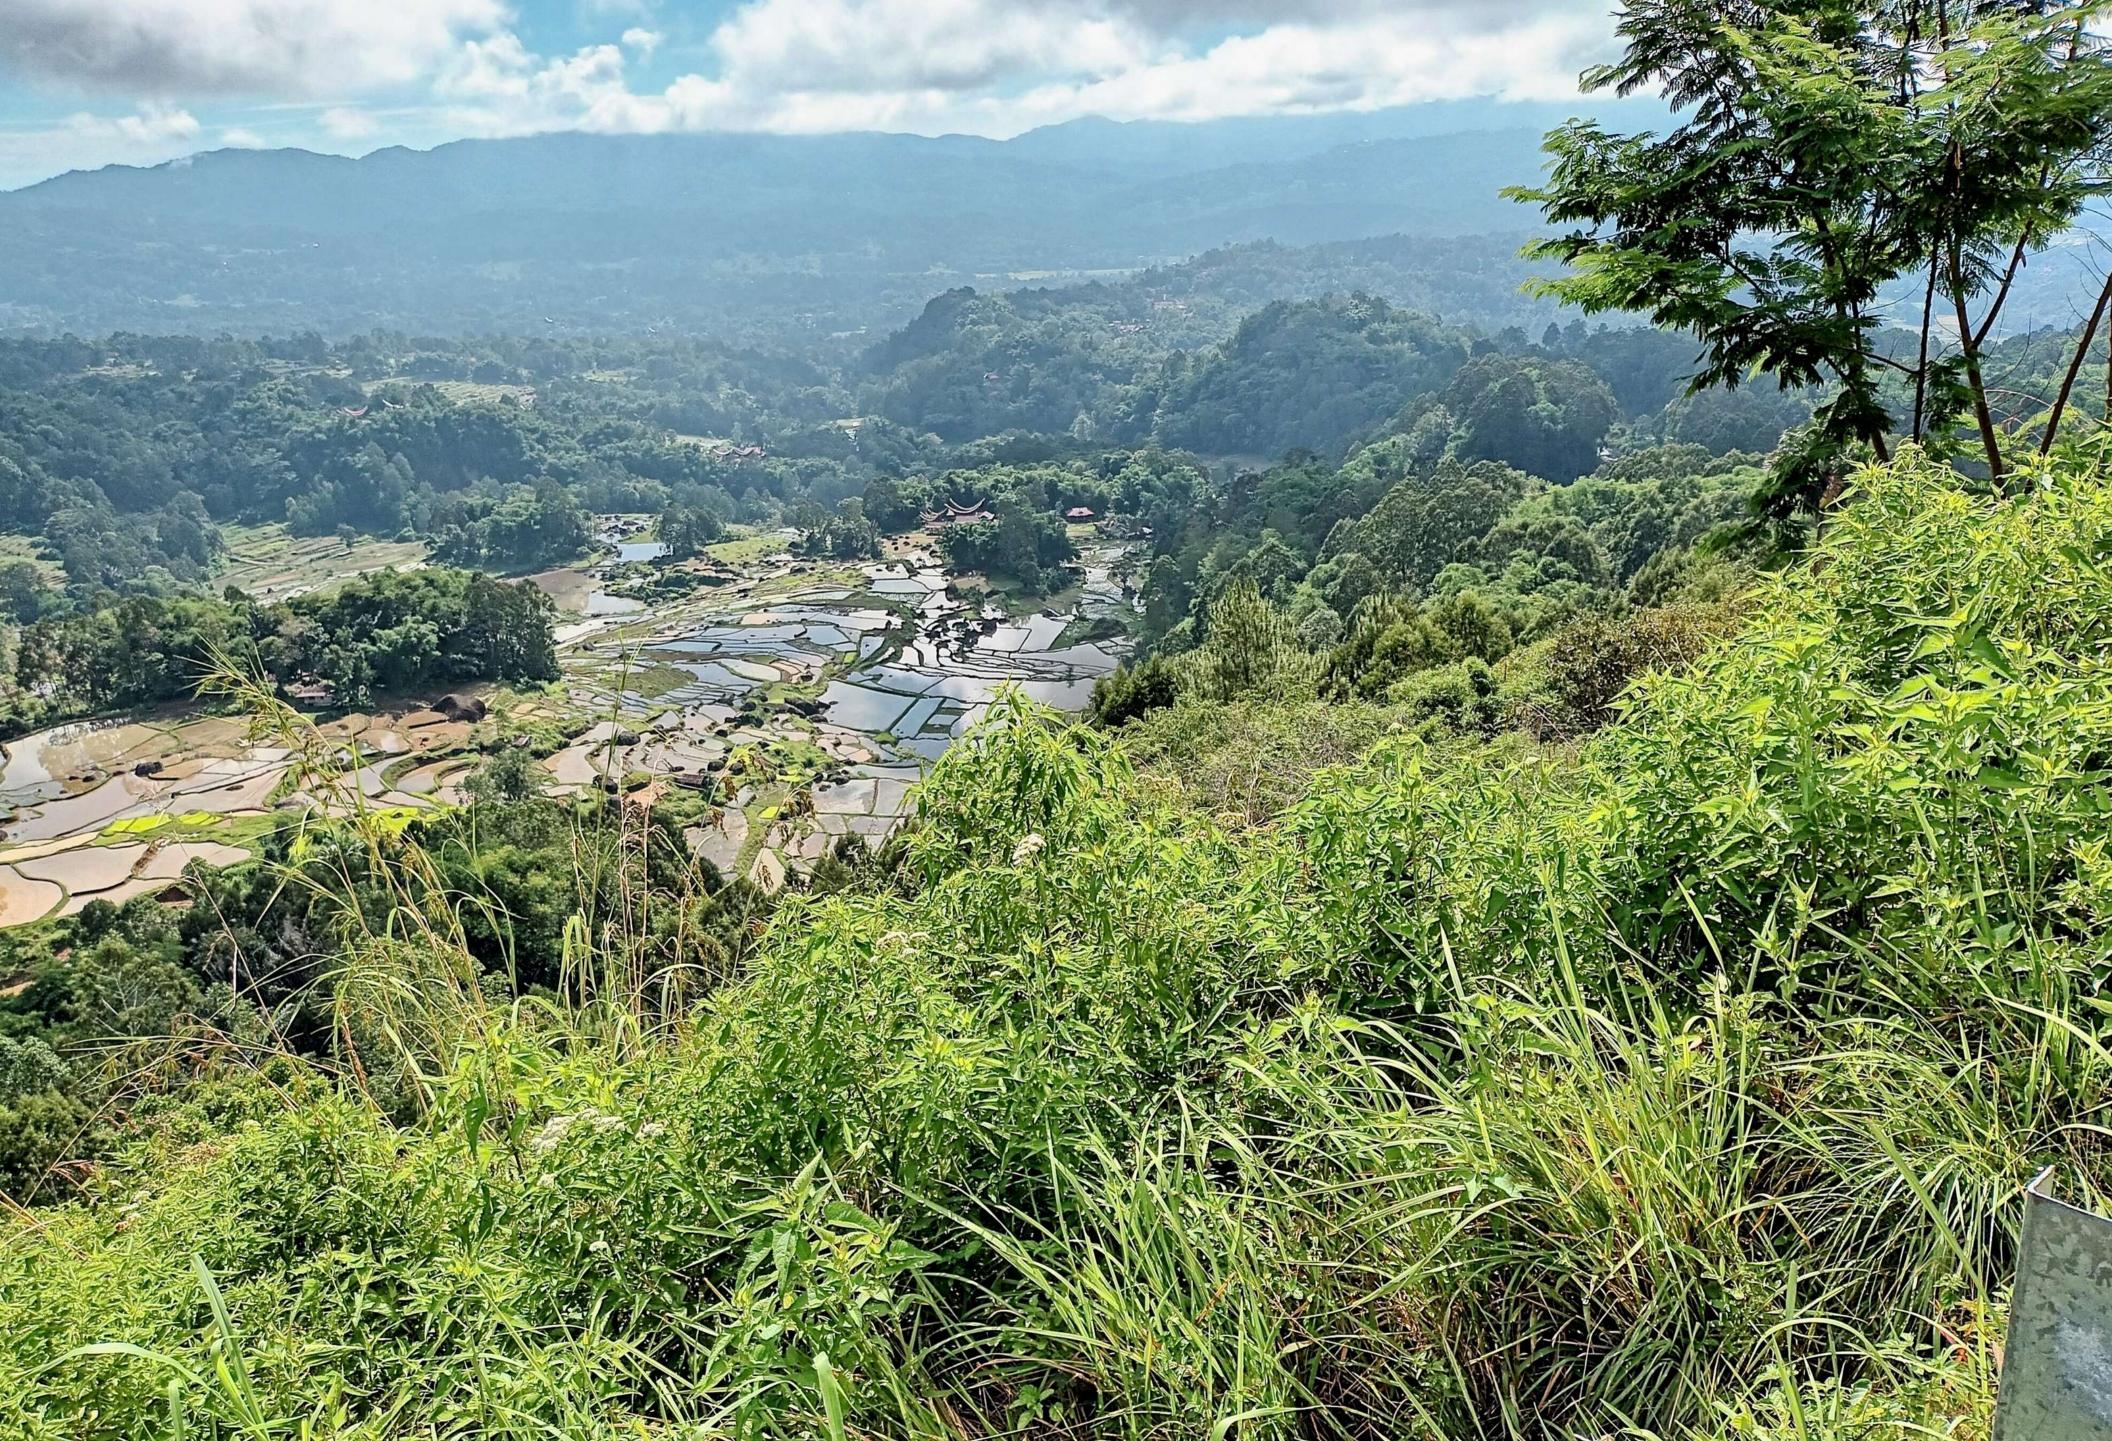

## Tanah Toraja

This is a series of images shot in Tanah Toraja, South Sulawesi in February 2024. Tanah Toraja is a region that is enveloped in a ancient spirituality centered on the fluidity between life and death. The region is mountainous, and the terrain is often shrouded in clouds which float mysteriously from one mountain top to another. While most of the population are Christian, the Torajans continue to follow a complex set of traditional beliefs. In Tanah Toraja, life is seen as just one step in a much longer journey, and death is viewed as a cause for celebration. Toraja funerals are elaborate, and involve the ritual sacrifice of water buffalo, the carving of wooden puppets (tao tao) of the deceased, and the placement of the casket and the tao tao in graves carved in the sides of mountains or in ancient cave sites. Thereafter, the horns and the skulls of the water buffalos are proudly displayed on the carved houses and granaries built to connect those on earth with those in the spiritual world. The burial sites are regularly visited, with families bringing water bottles and other everyday goods for their deceased loved ones.