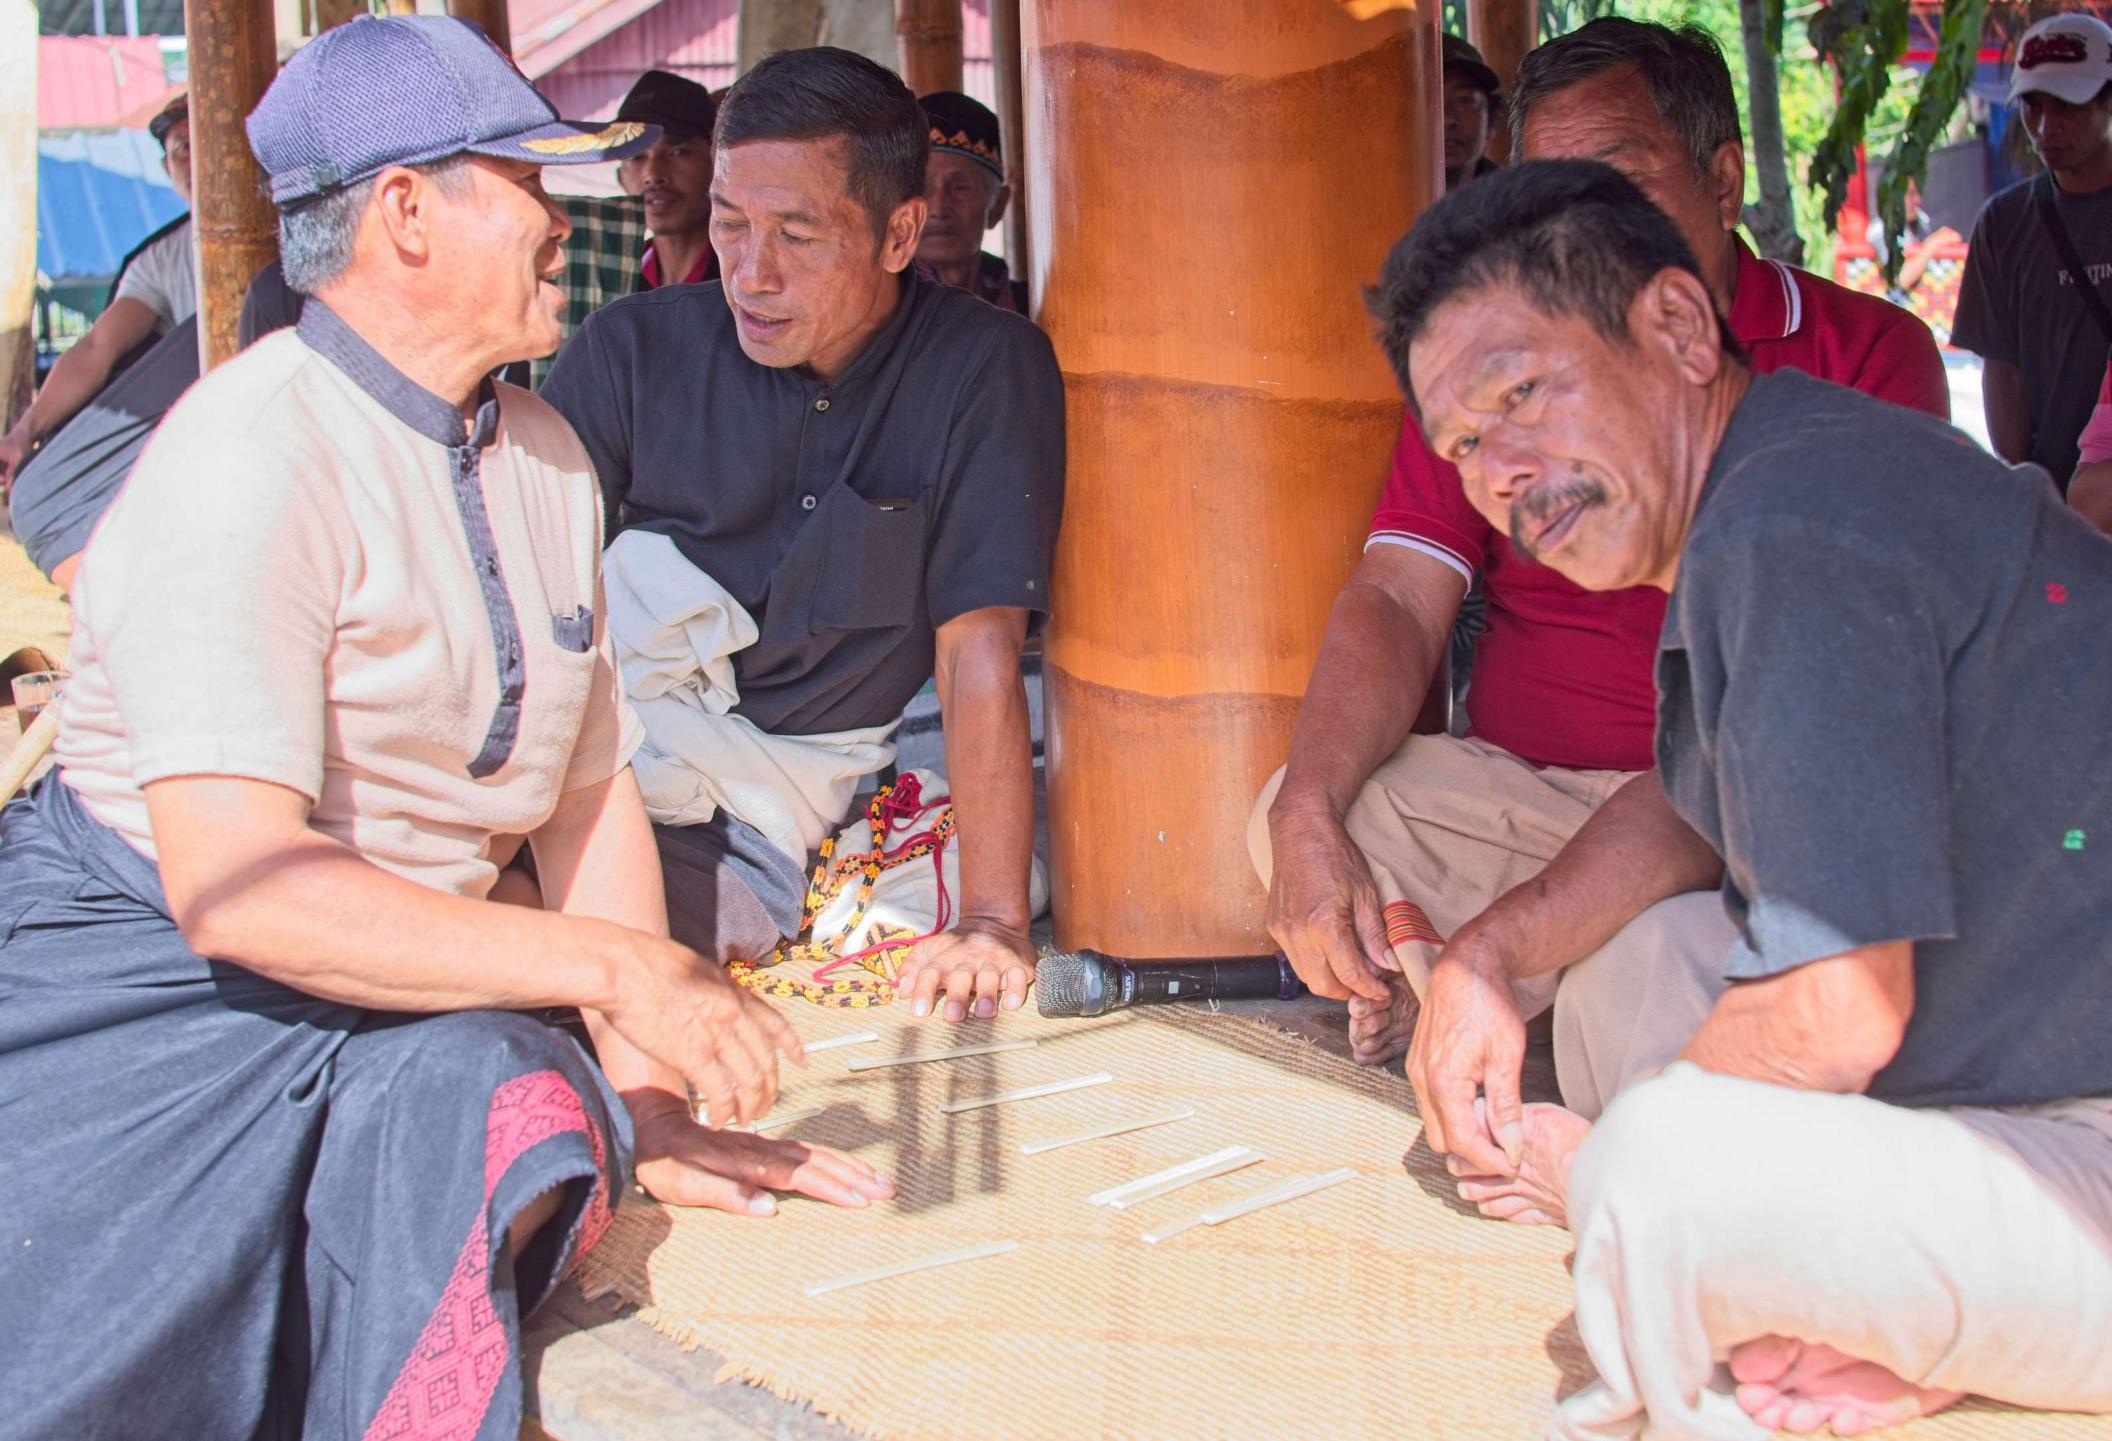

## Tanah Toraja

This is a series of images shot in Tanah Toraja, South Sulawesi in February 2024. Tanah Toraja is a region that is enveloped in a ancient spirituality centered on the fluidity between life and death. The region is mountainous, and the terrain is often shrouded in clouds which float mysteriously from one mountain top to another. While most of the population are Christian, the Torajans continue to follow a complex set of traditional beliefs. In Tanah Toraja, life is seen as just one step in a much longer journey, and death is viewed as a cause for celebration. Toraja funerals are elaborate, and involve the ritual sacrifice of water buffalo, the carving of wooden puppets (tao tao) of the deceased, and the placement of the casket and the tao tao in graves carved in the sides of mountains or in ancient cave sites. Thereafter, the horns and the skulls of the water buffalos are proudly displayed on the carved houses and granaries built to connect those on earth with those in the spiritual world. The burial sites are regularly visited, with families bringing water bottles and other everyday goods for their deceased loved ones.

The cost of a funeral in Tanah Toraja can run into the hundreds of thousands of dollars, the bulk of which is spent on water buffalos imported into Toraja from Nusa Tenggara Timor and are sold for thousands of dollars in the local livestock markets. People save for years and years to hold such a funeral, and villagers come from far and wide to attend the five day burial ceremony. Young and old attend these ceremonies, since to those in Tanah Toraja, death is as natural as life itself.