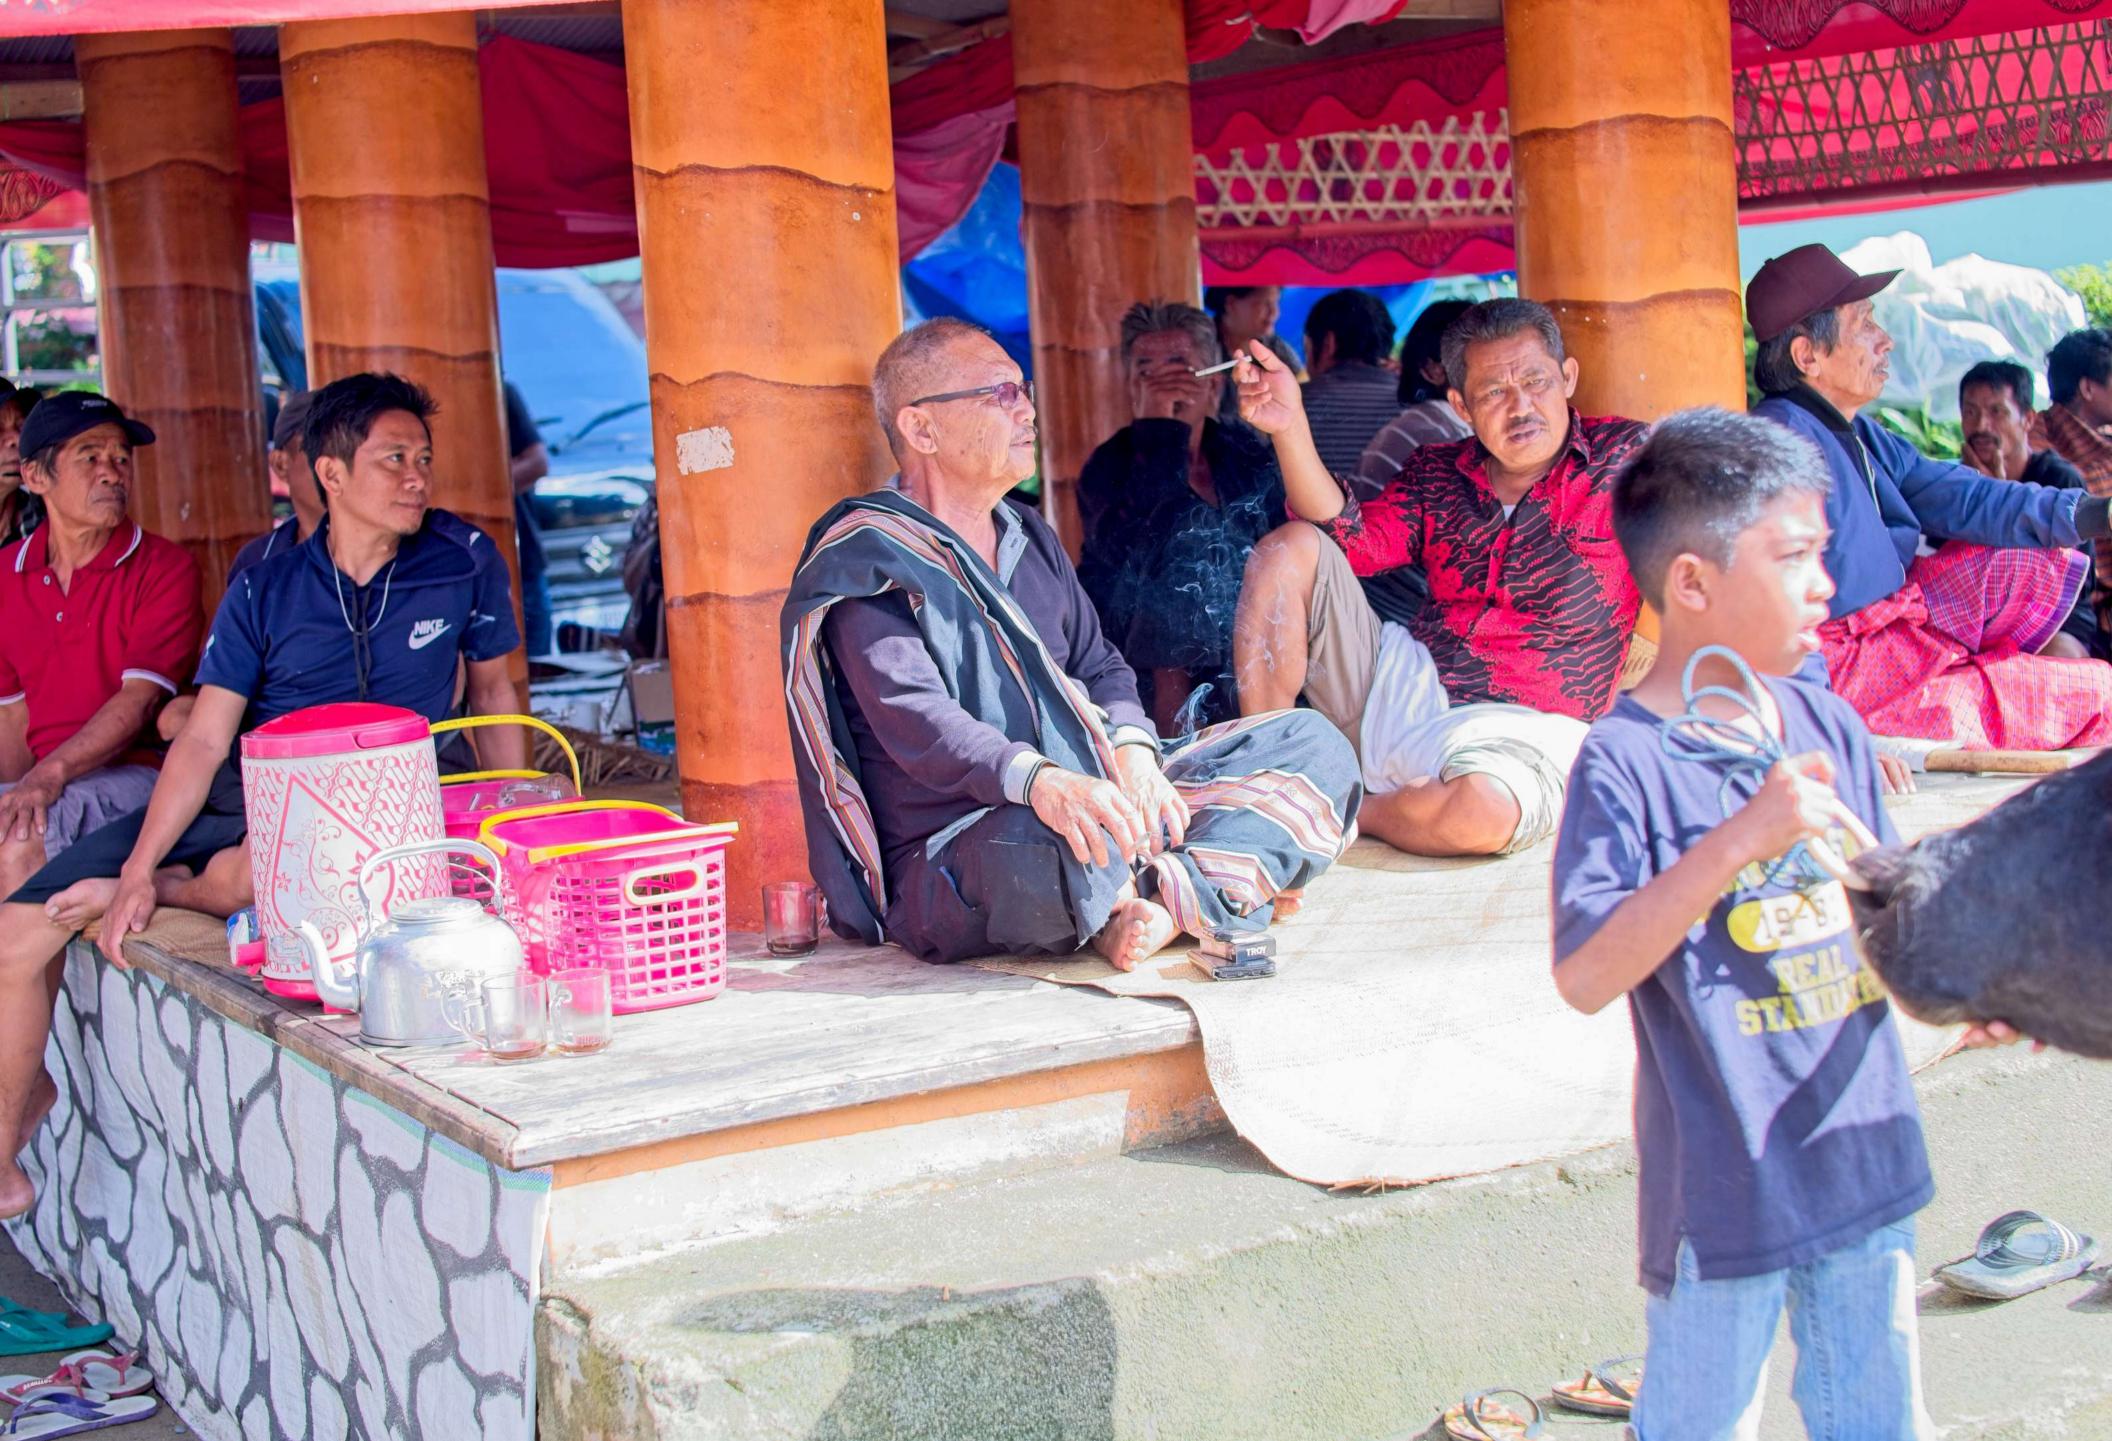

## Tanah Toraja

This is a series of images shot in Tanah Toraja, South Sulawesi in February 2024. Tanah Toraja is a region that is enveloped in a ancient spirituality centered on the fluidity between life and death. The region is mountainous, and the terrain is often shrouded in clouds which float mysteriously from one mountain top to another. While most of the population are Christian, the Torajans continue to follow a complex set of traditional beliefs. In Tanah Toraja, life is seen as just one step in a much longer journey, and death is viewed as a cause for celebration. Toraja funerals are elaborate, and involve the ritual sacrifice of water buffalo, the carving of wooden puppets (tao tao) of the deceased, and the placement of the casket and the tao tao in graves carved in the sides of mountains or in ancient cave sites. Thereafter, the horns and the skulls of the water buffalos are proudly displayed on the carved houses and granaries built to connect those on earth with those in the spiritual world. The burial sites are regularly visited, with families bringing water bottles and other everyday goods for their deceased loved ones.

The cost of a funeral in Tanah Toraja can run into the hundreds of thousands of dollars, the bulk of which is spent on water buffalos imported into Toraja from Nusa Tenggara Timor and are sold for thousands of dollars in the local livestock markets. People save for years and years to hold such a funeral, and villagers come from far and wide to attend the five day burial ceremony. Young and old attend these ceremonies, since to those in Tanah Toraja, death is as natural as life itself.