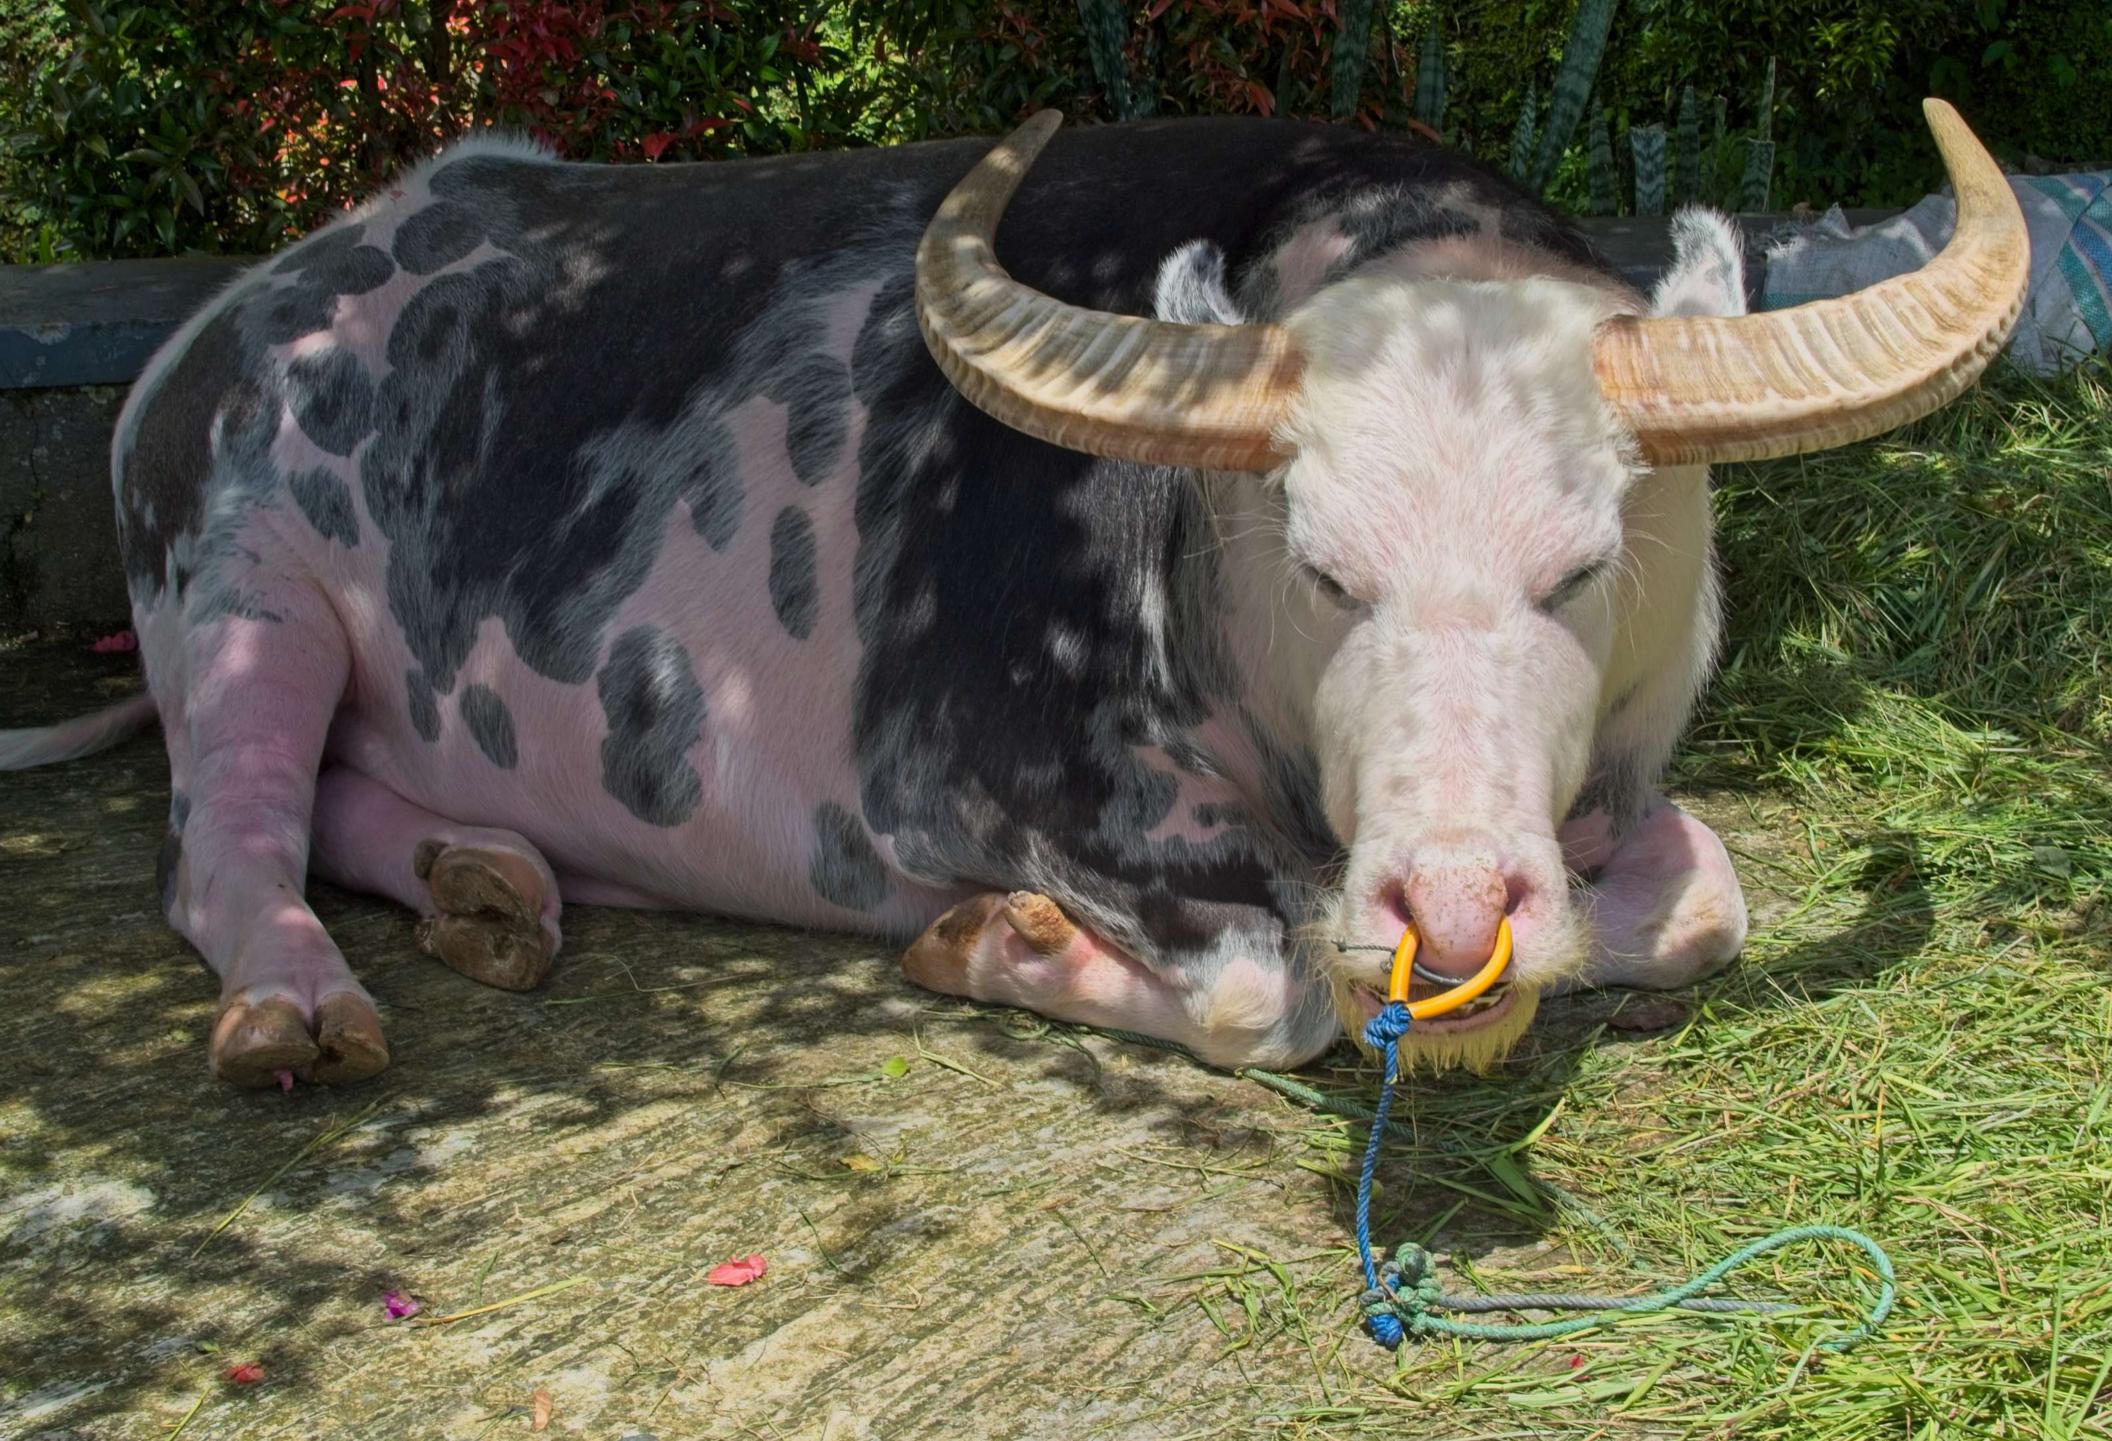

## Tanah Toraja

This is a series of images shot in Tanah Toraja, South Sulawesi in February 2024. Tanah Toraja is a region that is enveloped in a ancient spirituality centered on the fluidity between life and death. The region is mountainous, and the terrain is often shrouded in clouds which float mysteriously from one mountain top to another. While most of the population are Christian, the Torajans continue to follow a complex set of traditional beliefs. In Tanah Toraja, life is seen as just one step in a much longer journey, and death is viewed as a cause for celebration. Toraja funerals are elaborate, and involve the ritual sacrifice of water buffalo, the carving of wooden puppets (tao tao) of the deceased, and the placement of the casket and the tao tao in graves carved in the sides of mountains or in ancient cave sites. Thereafter, the horns and the skulls of the water buffalos are proudly displayed on the carved houses and granaries built to connect those on earth with those in the spiritual world. The burial sites are regularly visited, with families bringing water bottles and other everyday goods for their deceased loved ones.

The cost of a funeral in Tanah Toraja can run into the hundreds of thousands of dollars, the bulk of which is spent on water buffalos imported into Toraja from Nusa Tenggara Timor and are sold for thousands of dollars in the local livestock markets. People save for years and years to hold such a funeral, and villagers come from far and wide to attend the five day burial ceremony. Young and old attend these ceremonies, since to those in Tanah Toraja, death is as natural as life itself.