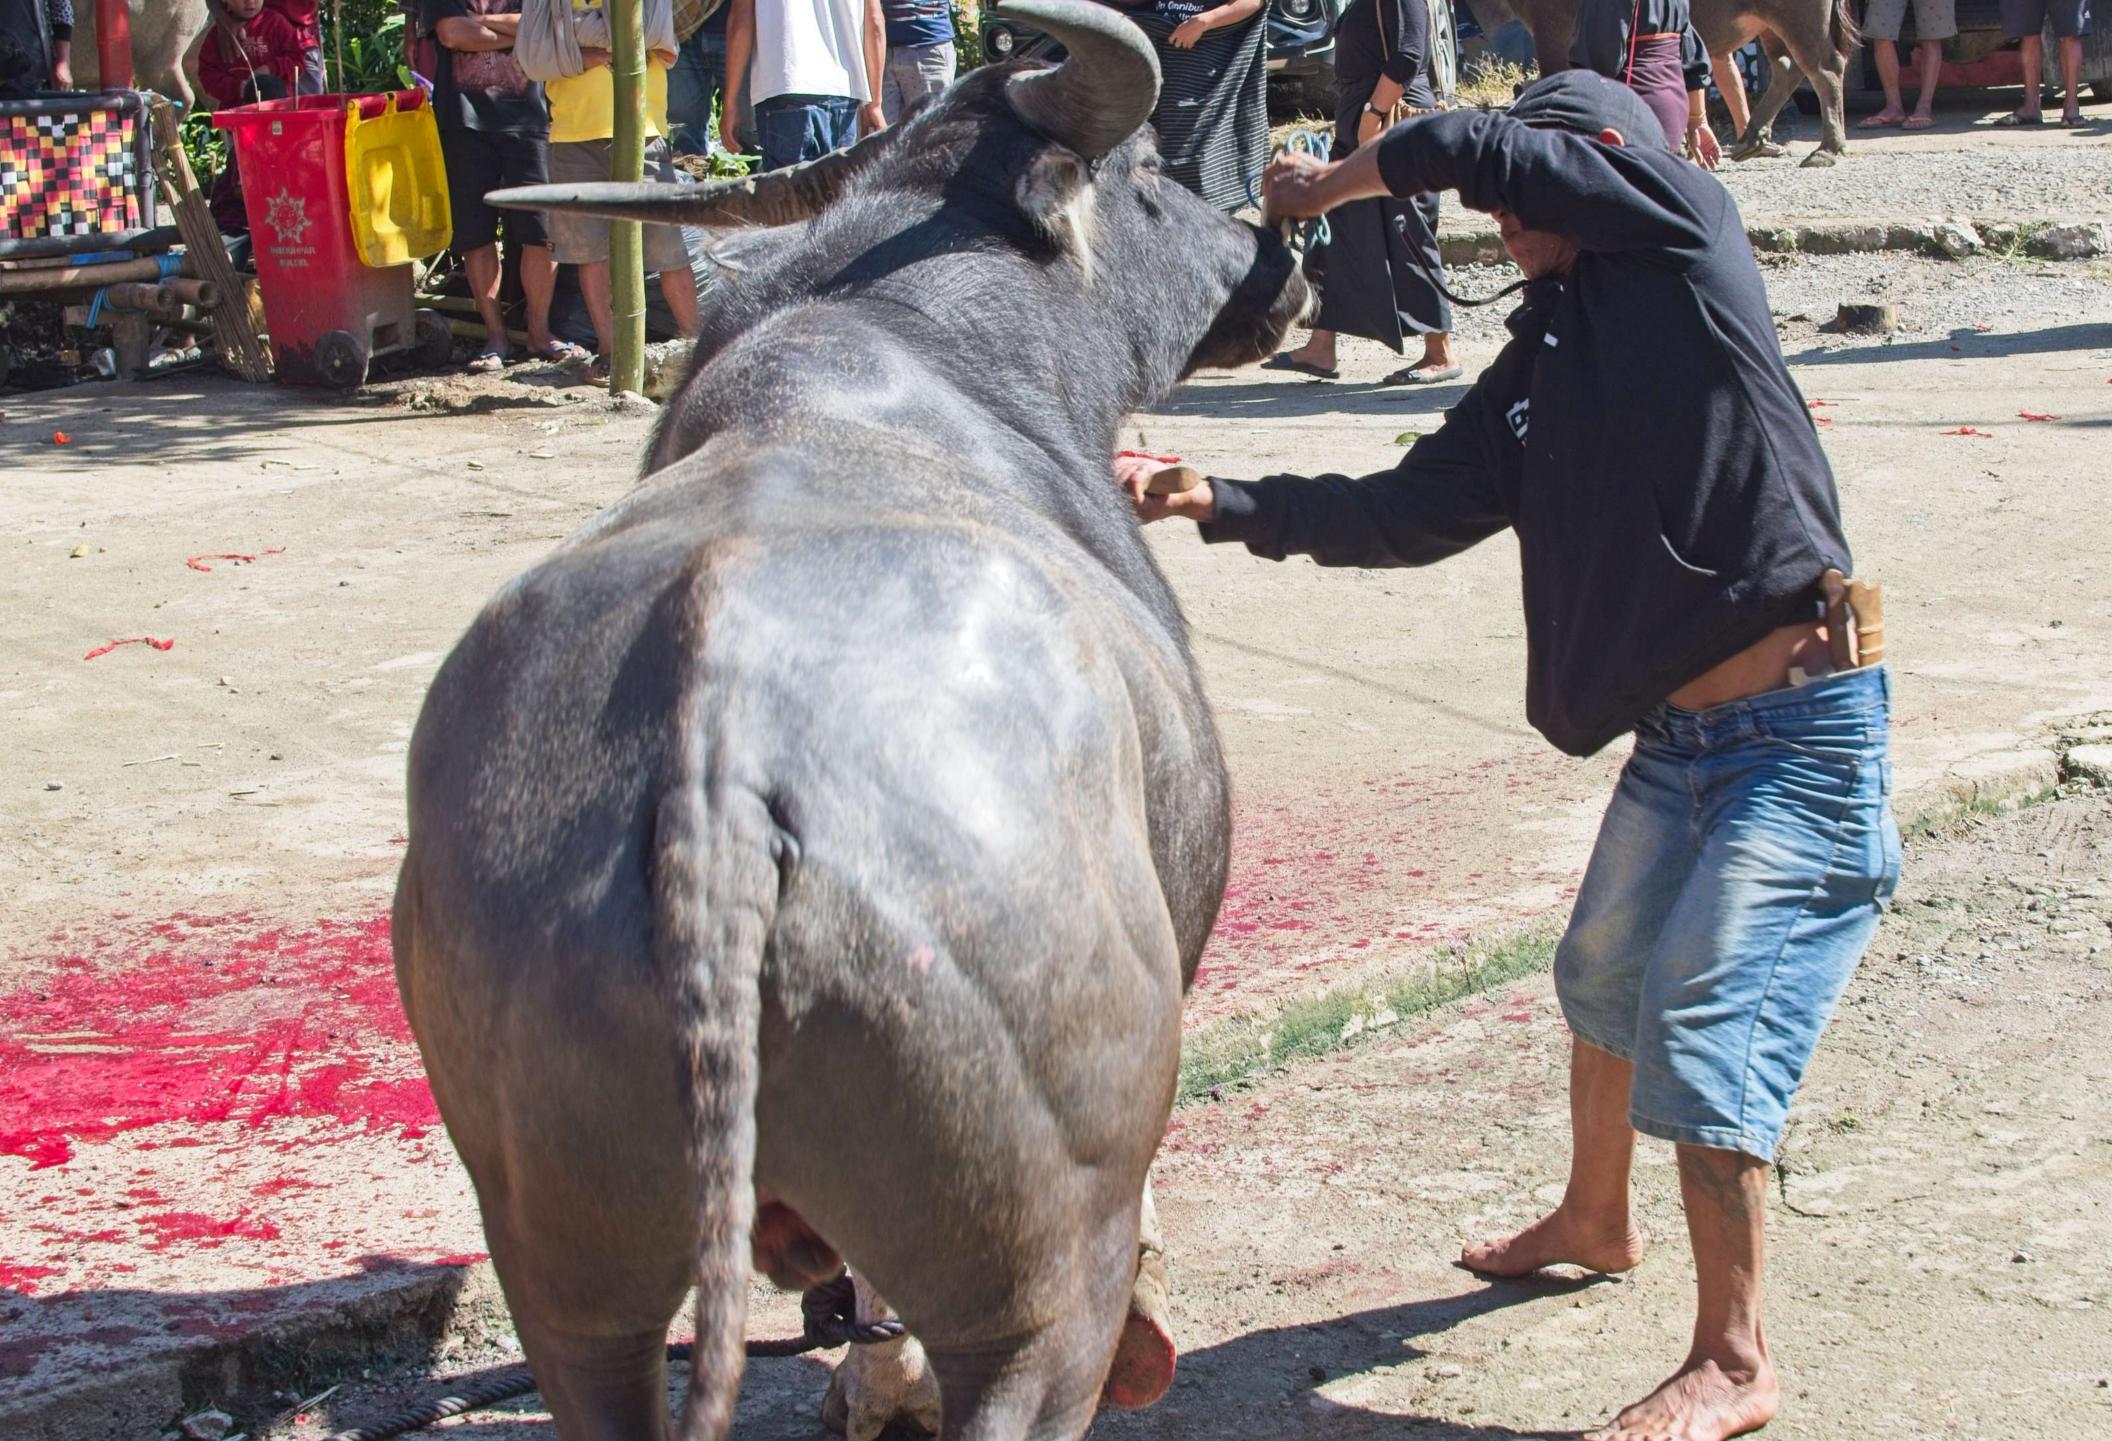

## Tanah Toraja

This is a series of images shot in Tanah Toraja, South Sulawesi in February 2024. Tanah Toraja is a region that is enveloped in a ancient spirituality centered on the fluidity between life and death. The region is mountainous, and the terrain is often shrouded in clouds which float mysteriously from one mountain top to another. While most of the population are Christian, the Torajans continue to follow a complex set of traditional beliefs. In Tanah Toraja, life is seen as just one step in a much longer journey, and death is viewed as a cause for celebration. Toraja funerals are elaborate, and involve the ritual sacrifice of water buffalo, the carving of wooden puppets (tao tao) of the deceased, and the placement of the casket and the tao tao in graves carved in the sides of mountains or in ancient cave sites. Thereafter, the horns and the skulls of the water buffalos are proudly displayed on the carved houses and granaries built to connect those on earth with those in the spiritual world. The burial sites are regularly visited, with families bringing water bottles and other everyday goods for their deceased loved ones.

The cost of a funeral in Tanah Toraja can run into the hundreds of thousands of dollars, the bulk of which is spent on water buffalos imported into Toraja from Nusa Tenggara Timor and are sold for thousands of dollars in the local livestock markets. People save for years and years to hold such a funeral, and villagers come from far and wide to attend the five day burial ceremony. Young and old attend these ceremonies, since to those in Tanah Toraja, death is as natural as life itself.

For those less accustomed to such beliefs, please be forewarned—this series contains explicit images of ritual animal slaughter, skulls and other burial objects. Some may find these images disturbing, and if so, please do not proceed further.