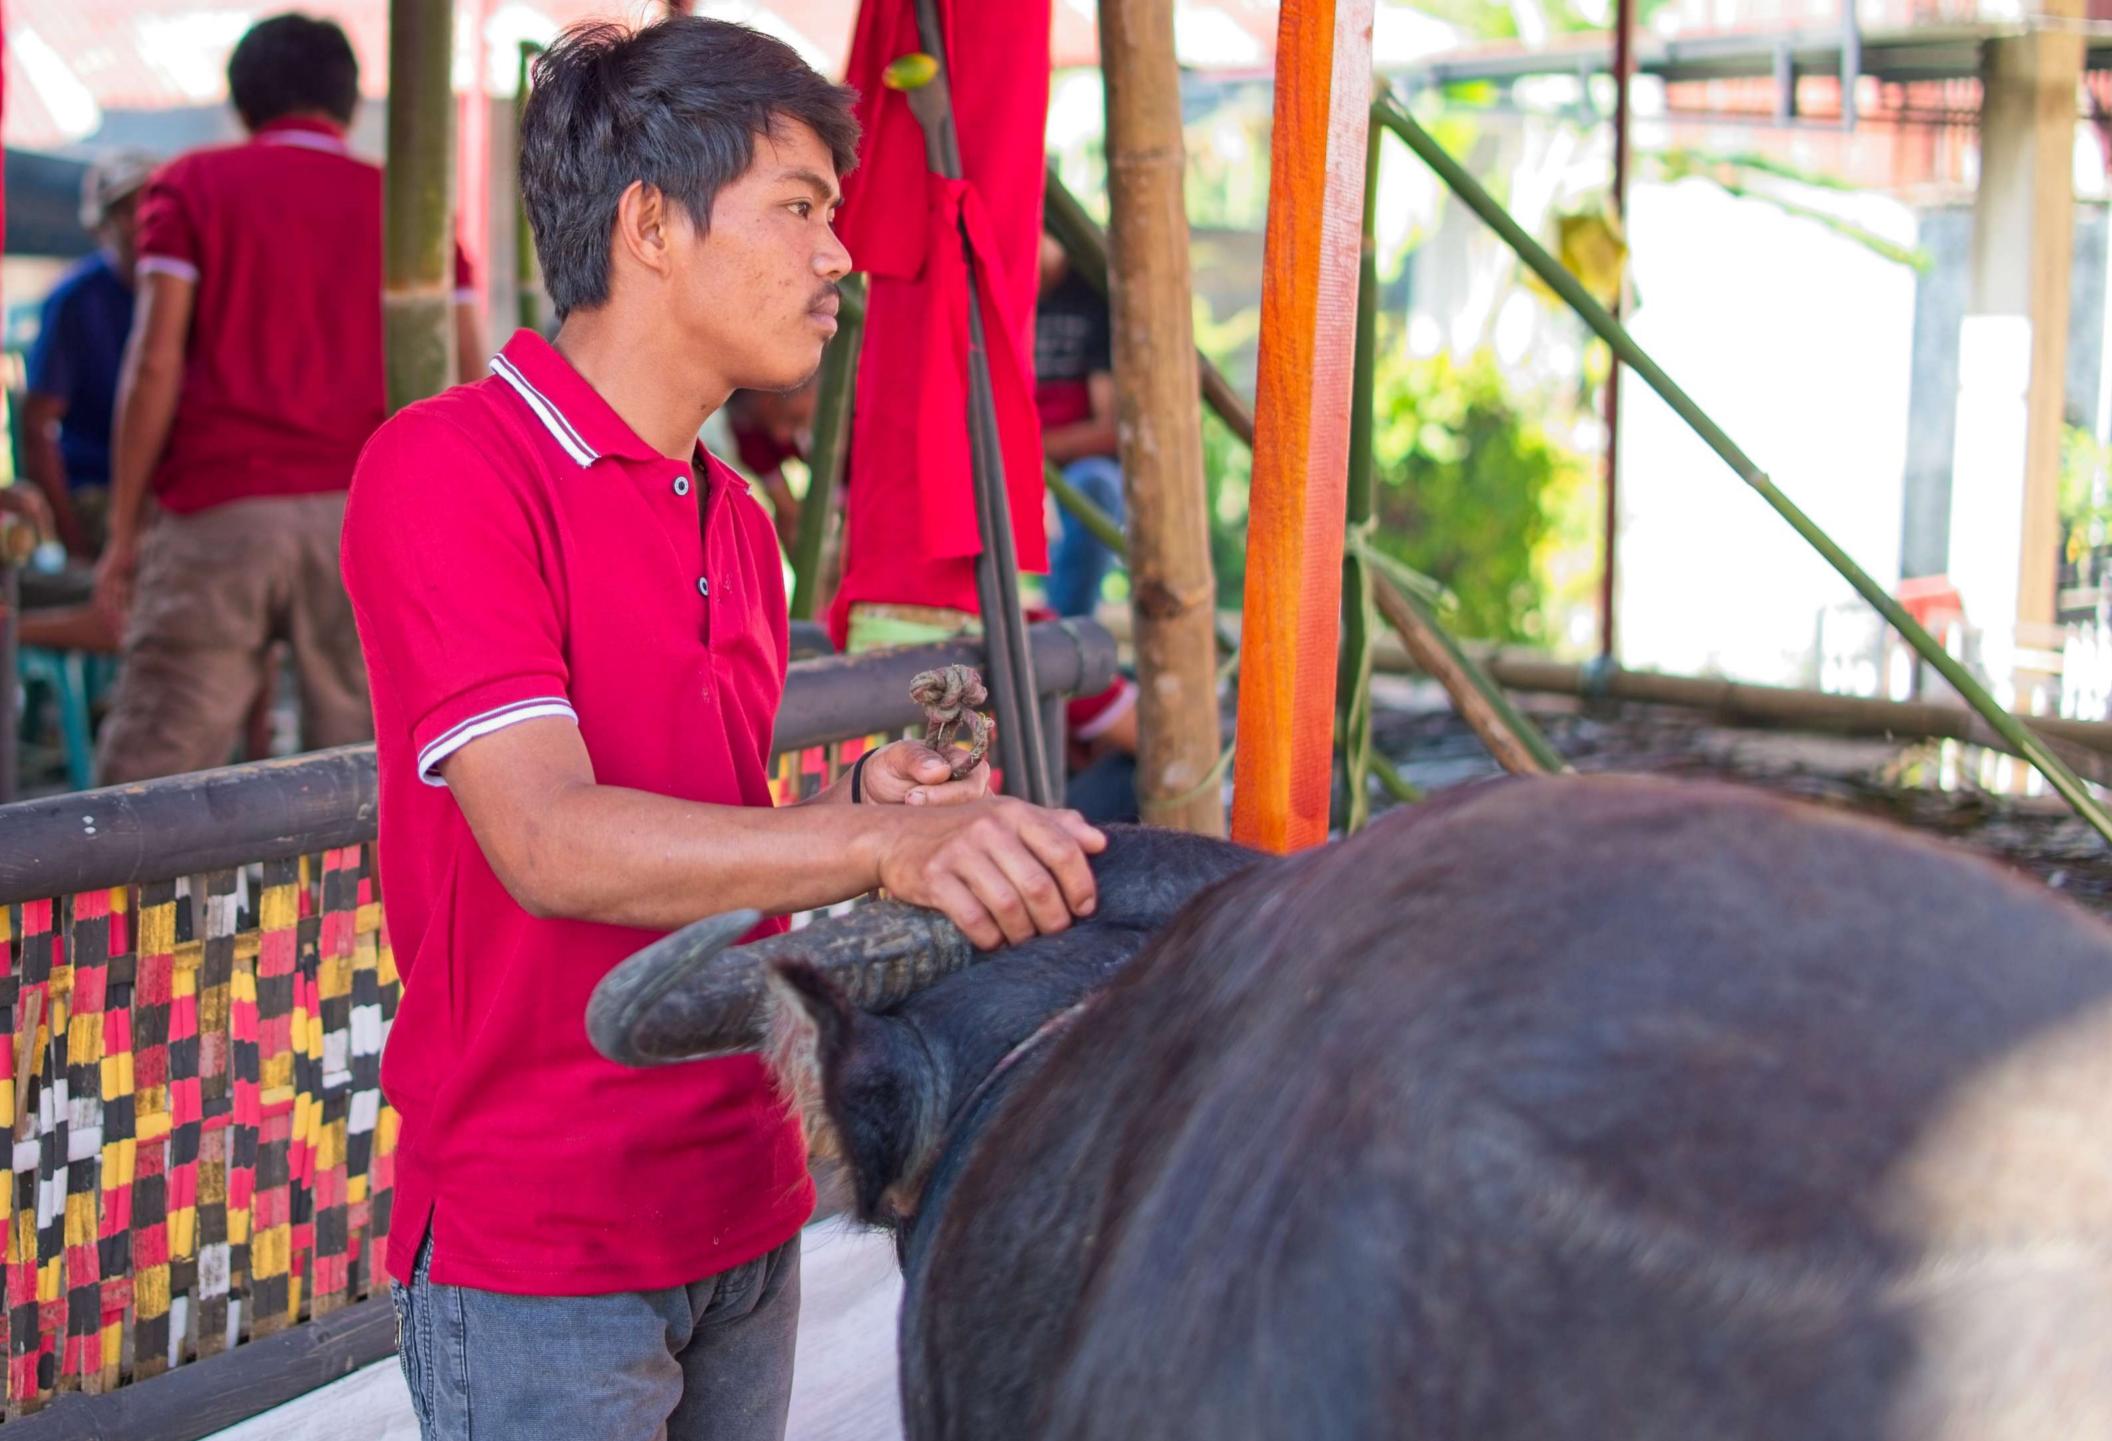

## Tanah Toraja

This is a series of images shot in Tanah Toraja, South Sulawesi in February 2024. Tanah Toraja is a region that is enveloped in a ancient spirituality centered on the fluidity between life and death. The region is mountainous, and the terrain is often shrouded in clouds which float mysteriously from one mountain top to another. While most of the population are Christian, the Torajans continue to follow a complex set of traditional beliefs. In Tanah Toraja, life is seen as just one step in a much longer journey, and death is viewed as a cause for celebration. Toraja funerals are elaborate, and involve the ritual sacrifice of water buffalo, the carving of wooden puppets (tao tao) of the deceased, and the placement of the casket and the tao tao in graves carved in the sides of mountains or in ancient cave sites. Thereafter, the horns and the skulls of the water buffalos are proudly displayed on the carved houses and granaries built to connect those on earth with those in the spiritual world. The burial sites are regularly visited, with families bringing water bottles and other everyday goods for their deceased loved ones.

The cost of a funeral in Tanah Toraja can run into the hundreds of thousands of dollars, the bulk of which is spent on water buffalos imported into Toraja from Nusa Tenggara Timor and are sold for thousands of dollars in the local livestock markets. People save for years and years to hold such a funeral, and villagers come from far and wide to attend the five day burial ceremony. Young and old attend these ceremonies, since to those in Tanah Toraja, death is as natural as life itself.