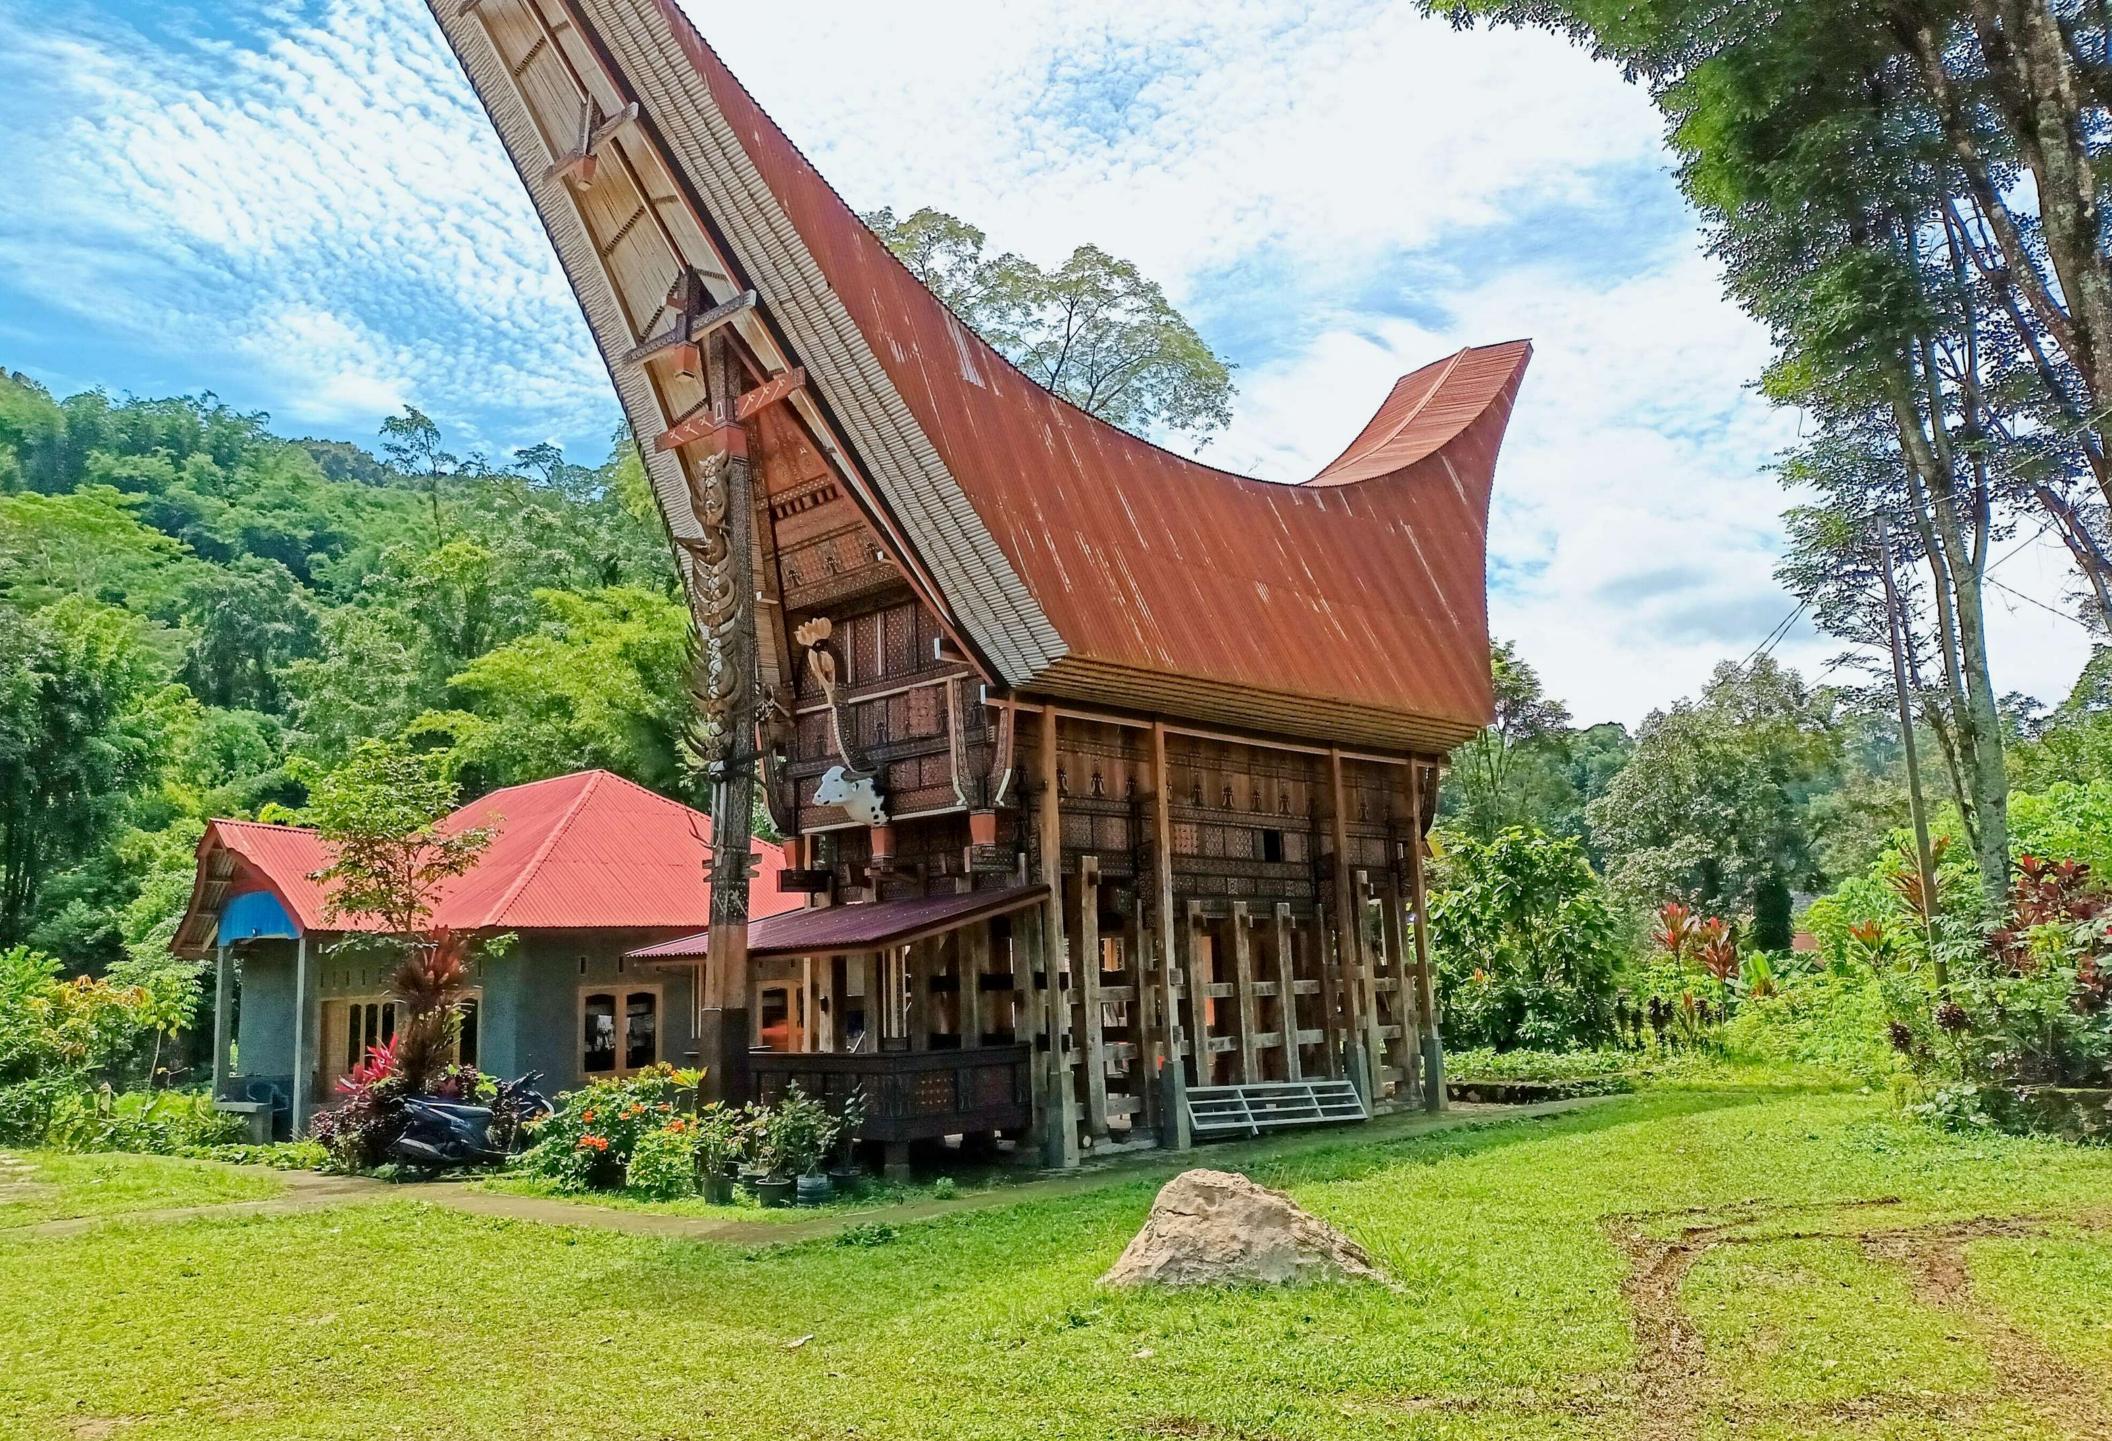

## Tanah Toraja

This is a series of images shot in Tanah Toraja, South Sulawesi in February 2024. Tanah Toraja is a region that is enveloped in a ancient spirituality centered on the fluidity between life and death. The region is mountainous, and the terrain is often shrouded in clouds which float mysteriously from one mountain top to another. While most of the population are Christian, the Torajans continue to follow a complex set of traditional beliefs. In Tanah Toraja, life is seen as just one step in a much longer journey, and death is viewed as a cause for celebration. Toraja funerals are elaborate, and involve the ritual sacrifice of water buffalo, the carving of wooden puppets (tao tao) of the deceased, and the placement of the casket and the tao tao in graves carved in the sides of mountains or in ancient cave sites. Thereafter, the horns and the skulls of the water buffalos are proudly displayed on the carved houses and granaries built to connect those on earth with those in the spiritual world. The burial sites are regularly visited, with families bringing water bottles and other everyday goods for their deceased loved ones.