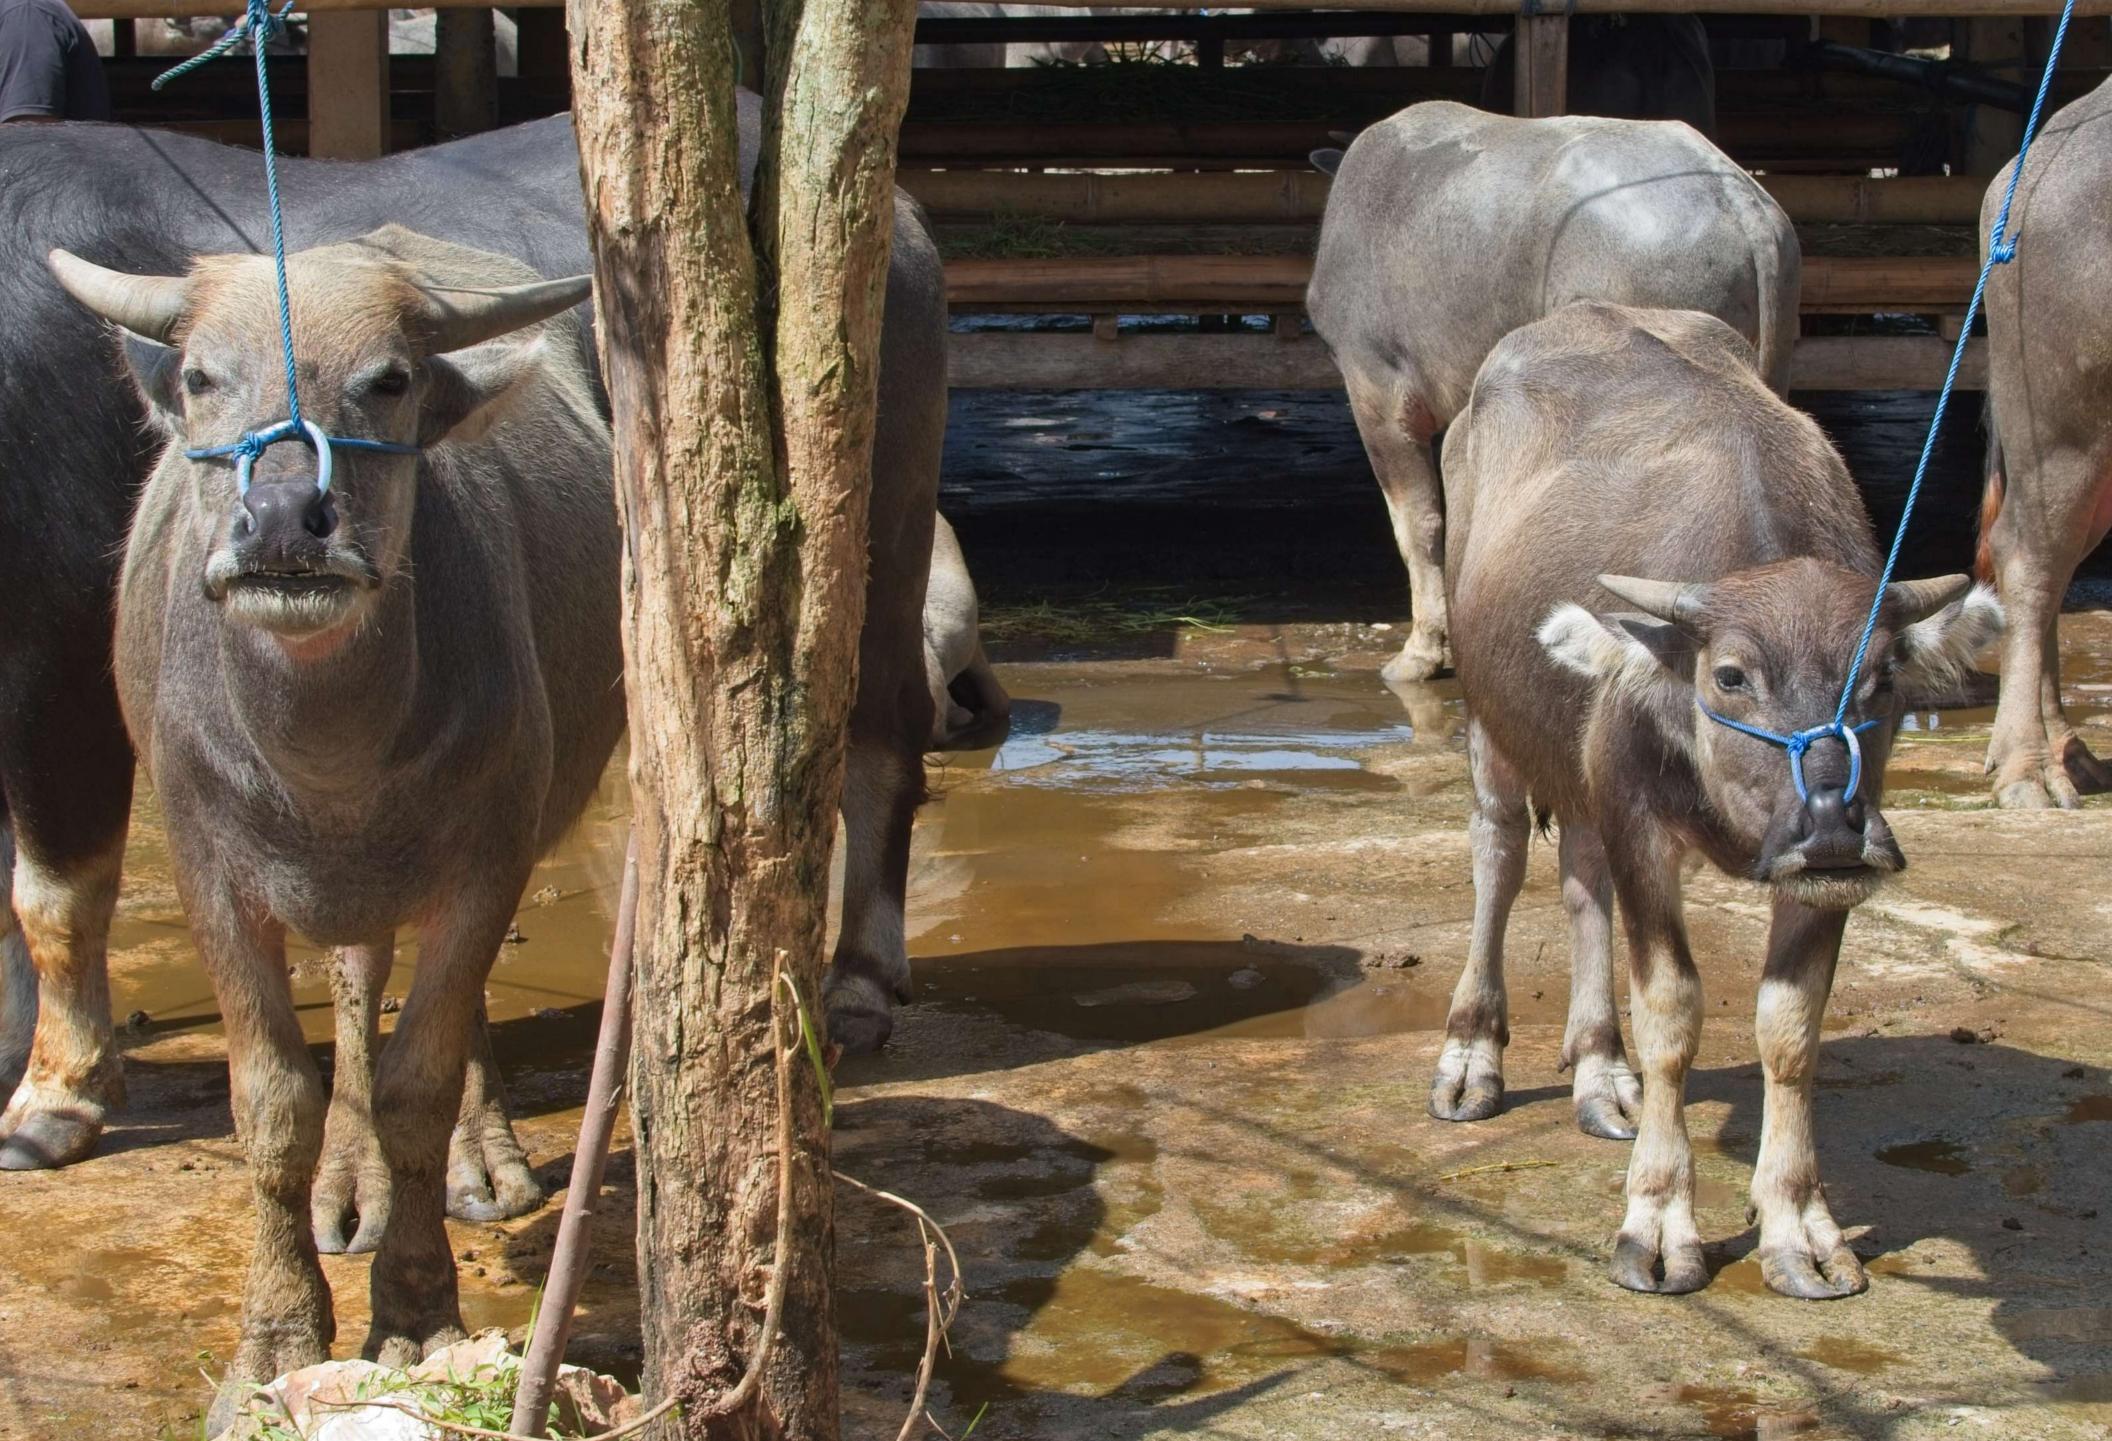

## Tanah Toraja

This is a series of images shot in Tanah Toraja, South Sulawesi in February 2024. Tanah Toraja is a region that is enveloped in a ancient spirituality centered on the fluidity between life and death. The region is mountainous, and the terrain is often shrouded in clouds which float mysteriously from one mountain top to another. While most of the population are Christian, the Torajans continue to follow a complex set of traditional beliefs. In Tanah Toraja, life is seen as just one step in a much longer journey, and death is viewed as a cause for celebration. Toraja funerals are elaborate, and involve the ritual sacrifice of water buffalo, the carving of wooden puppets (tao tao) of the deceased, and the placement of the casket and the tao tao in graves carved in the sides of mountains or in ancient cave sites. Thereafter, the horns and the skulls of the water buffalos are proudly displayed on the carved houses and granaries built to connect those on earth with those in the spiritual world. The burial sites are regularly visited, with families bringing water bottles and other everyday goods for their deceased loved ones.

The cost of a funeral in Tanah Toraja can run into the hundreds of thousands of dollars, the bulk of which is spent on water buffalos imported into Toraja from Nusa Tenggara Timor and are sold for thousands of dollars in the local livestock markets. People save for years and years to hold such a funeral, and villagers come from far and wide to attend the five day burial ceremony. Young and old attend these ceremonies, since to those in Tanah Toraja, death is as natural as life itself.