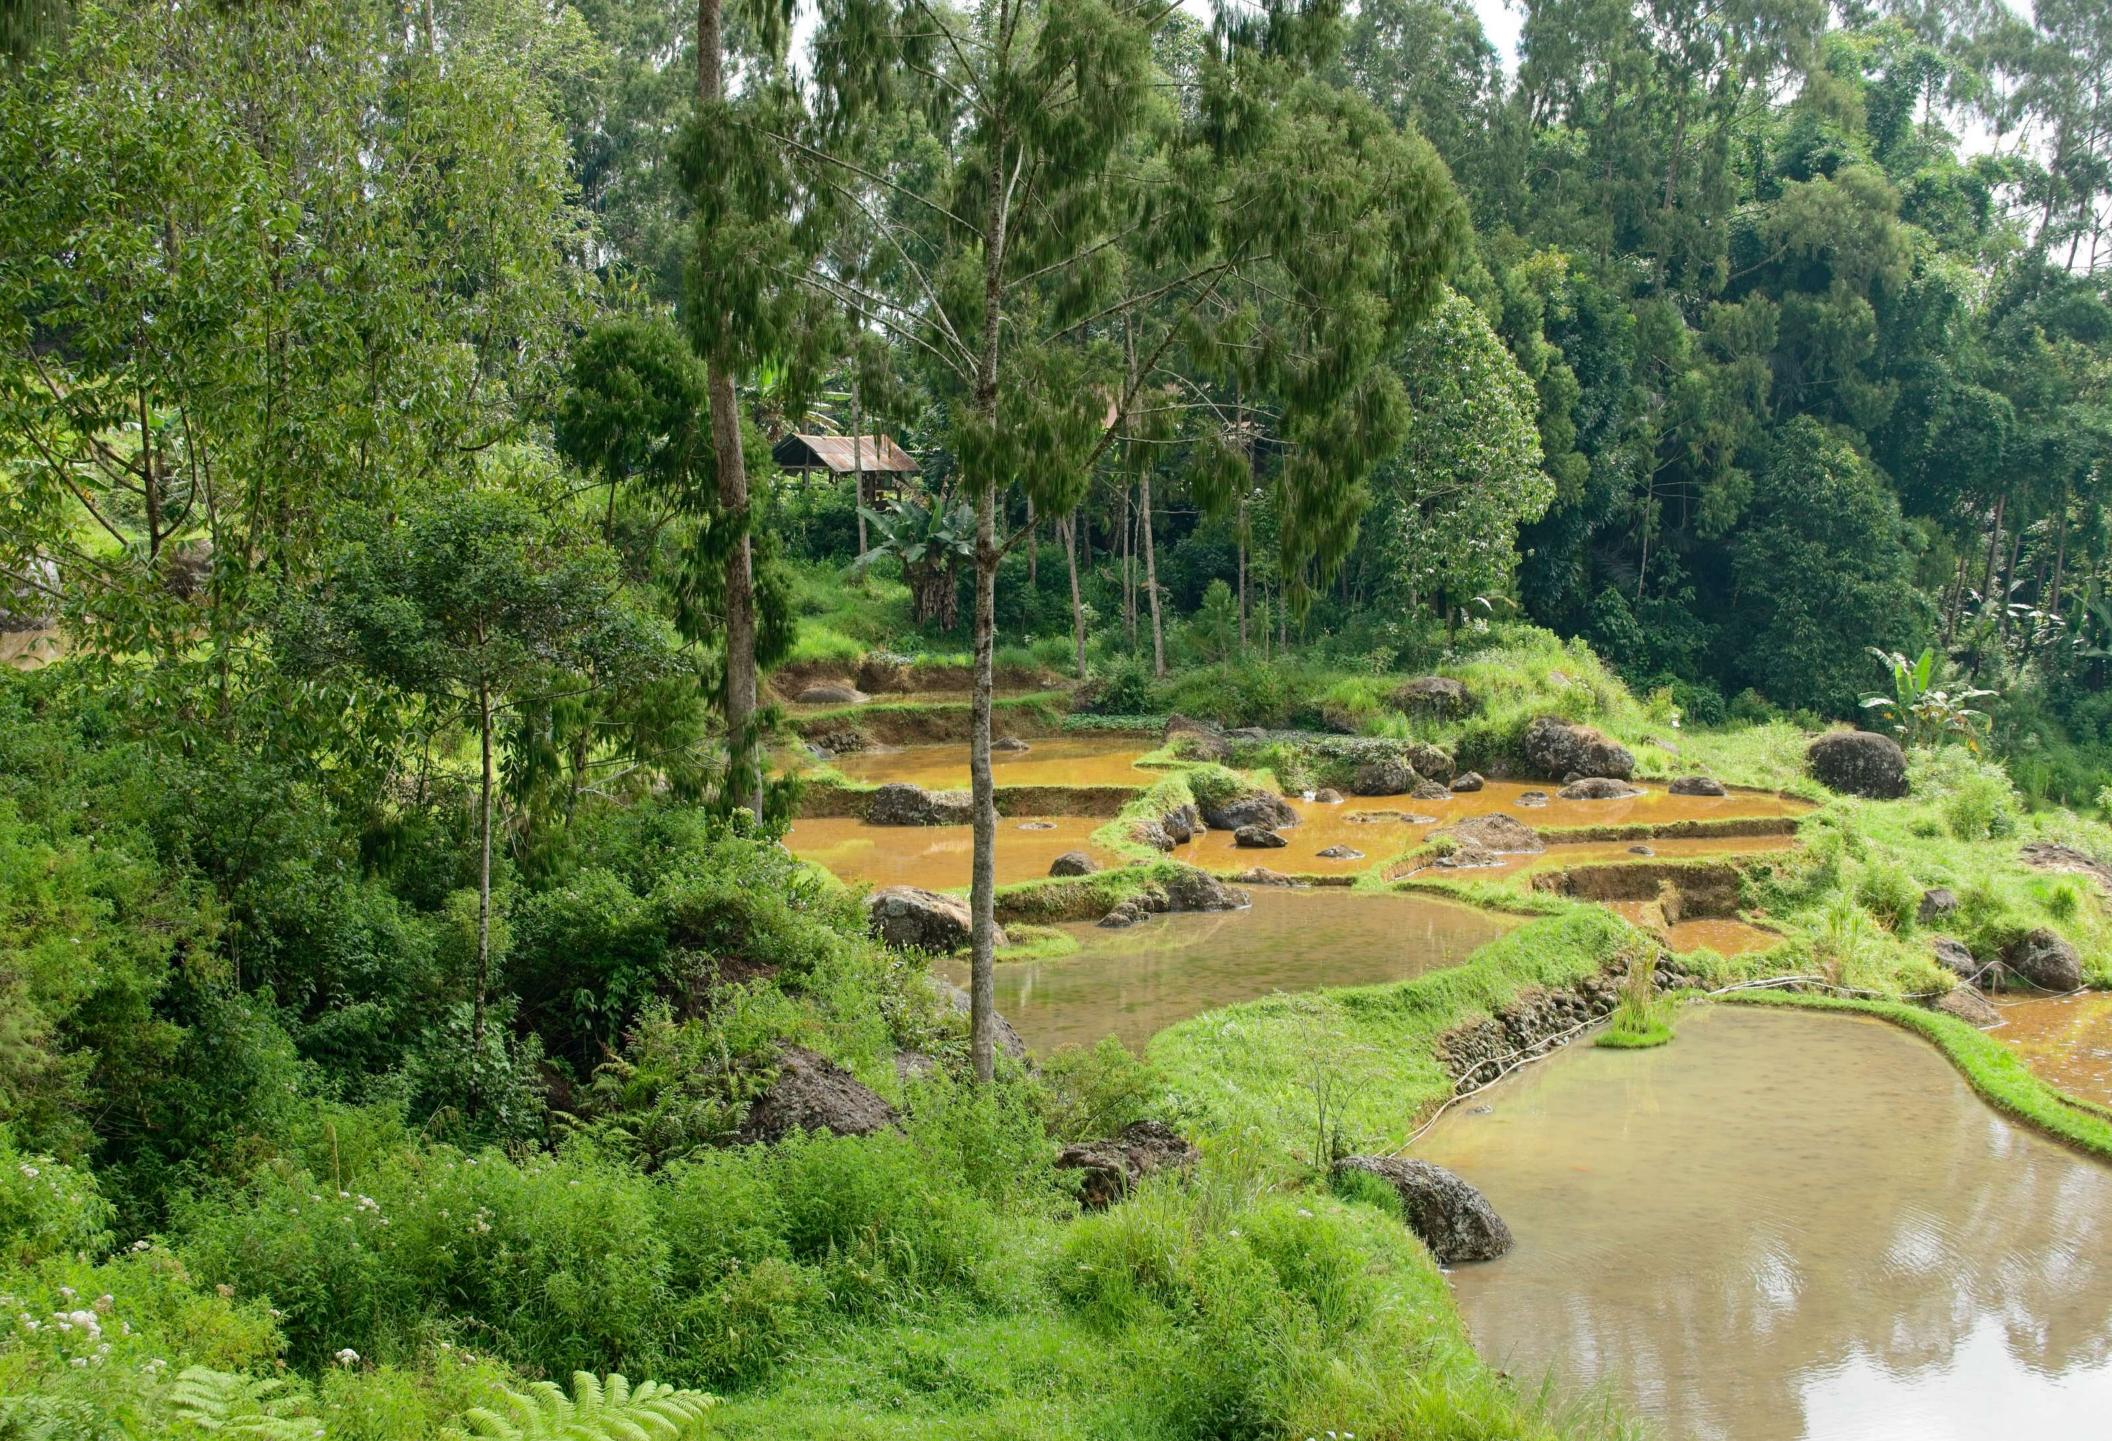

## Tanah Toraja

This is a series of images shot in Tanah Toraja, South Sulawesi in February 2024. Tanah Toraja is a region that is enveloped in a ancient spirituality centered on the fluidity between life and death. The region is mountainous, and the terrain is often shrouded in clouds which float mysteriously from one mountain top to another. While most of the population are Christian, the Torajans continue to follow a complex set of traditional beliefs. In Tanah Toraja, life is seen as just one step in a much longer journey, and death is viewed as a cause for celebration. Toraja funerals are elaborate, and involve the ritual sacrifice of water buffalo, the carving of wooden puppets (tao tao) of the deceased, and the placement of the casket and the tao tao in graves carved in the sides of mountains or in ancient cave sites. Thereafter, the horns and the skulls of the water buffalos are proudly displayed on the carved houses and granaries built to connect those on earth with those in the spiritual world. The burial sites are regularly visited, with families bringing water bottles and other everyday goods for their deceased loved ones.