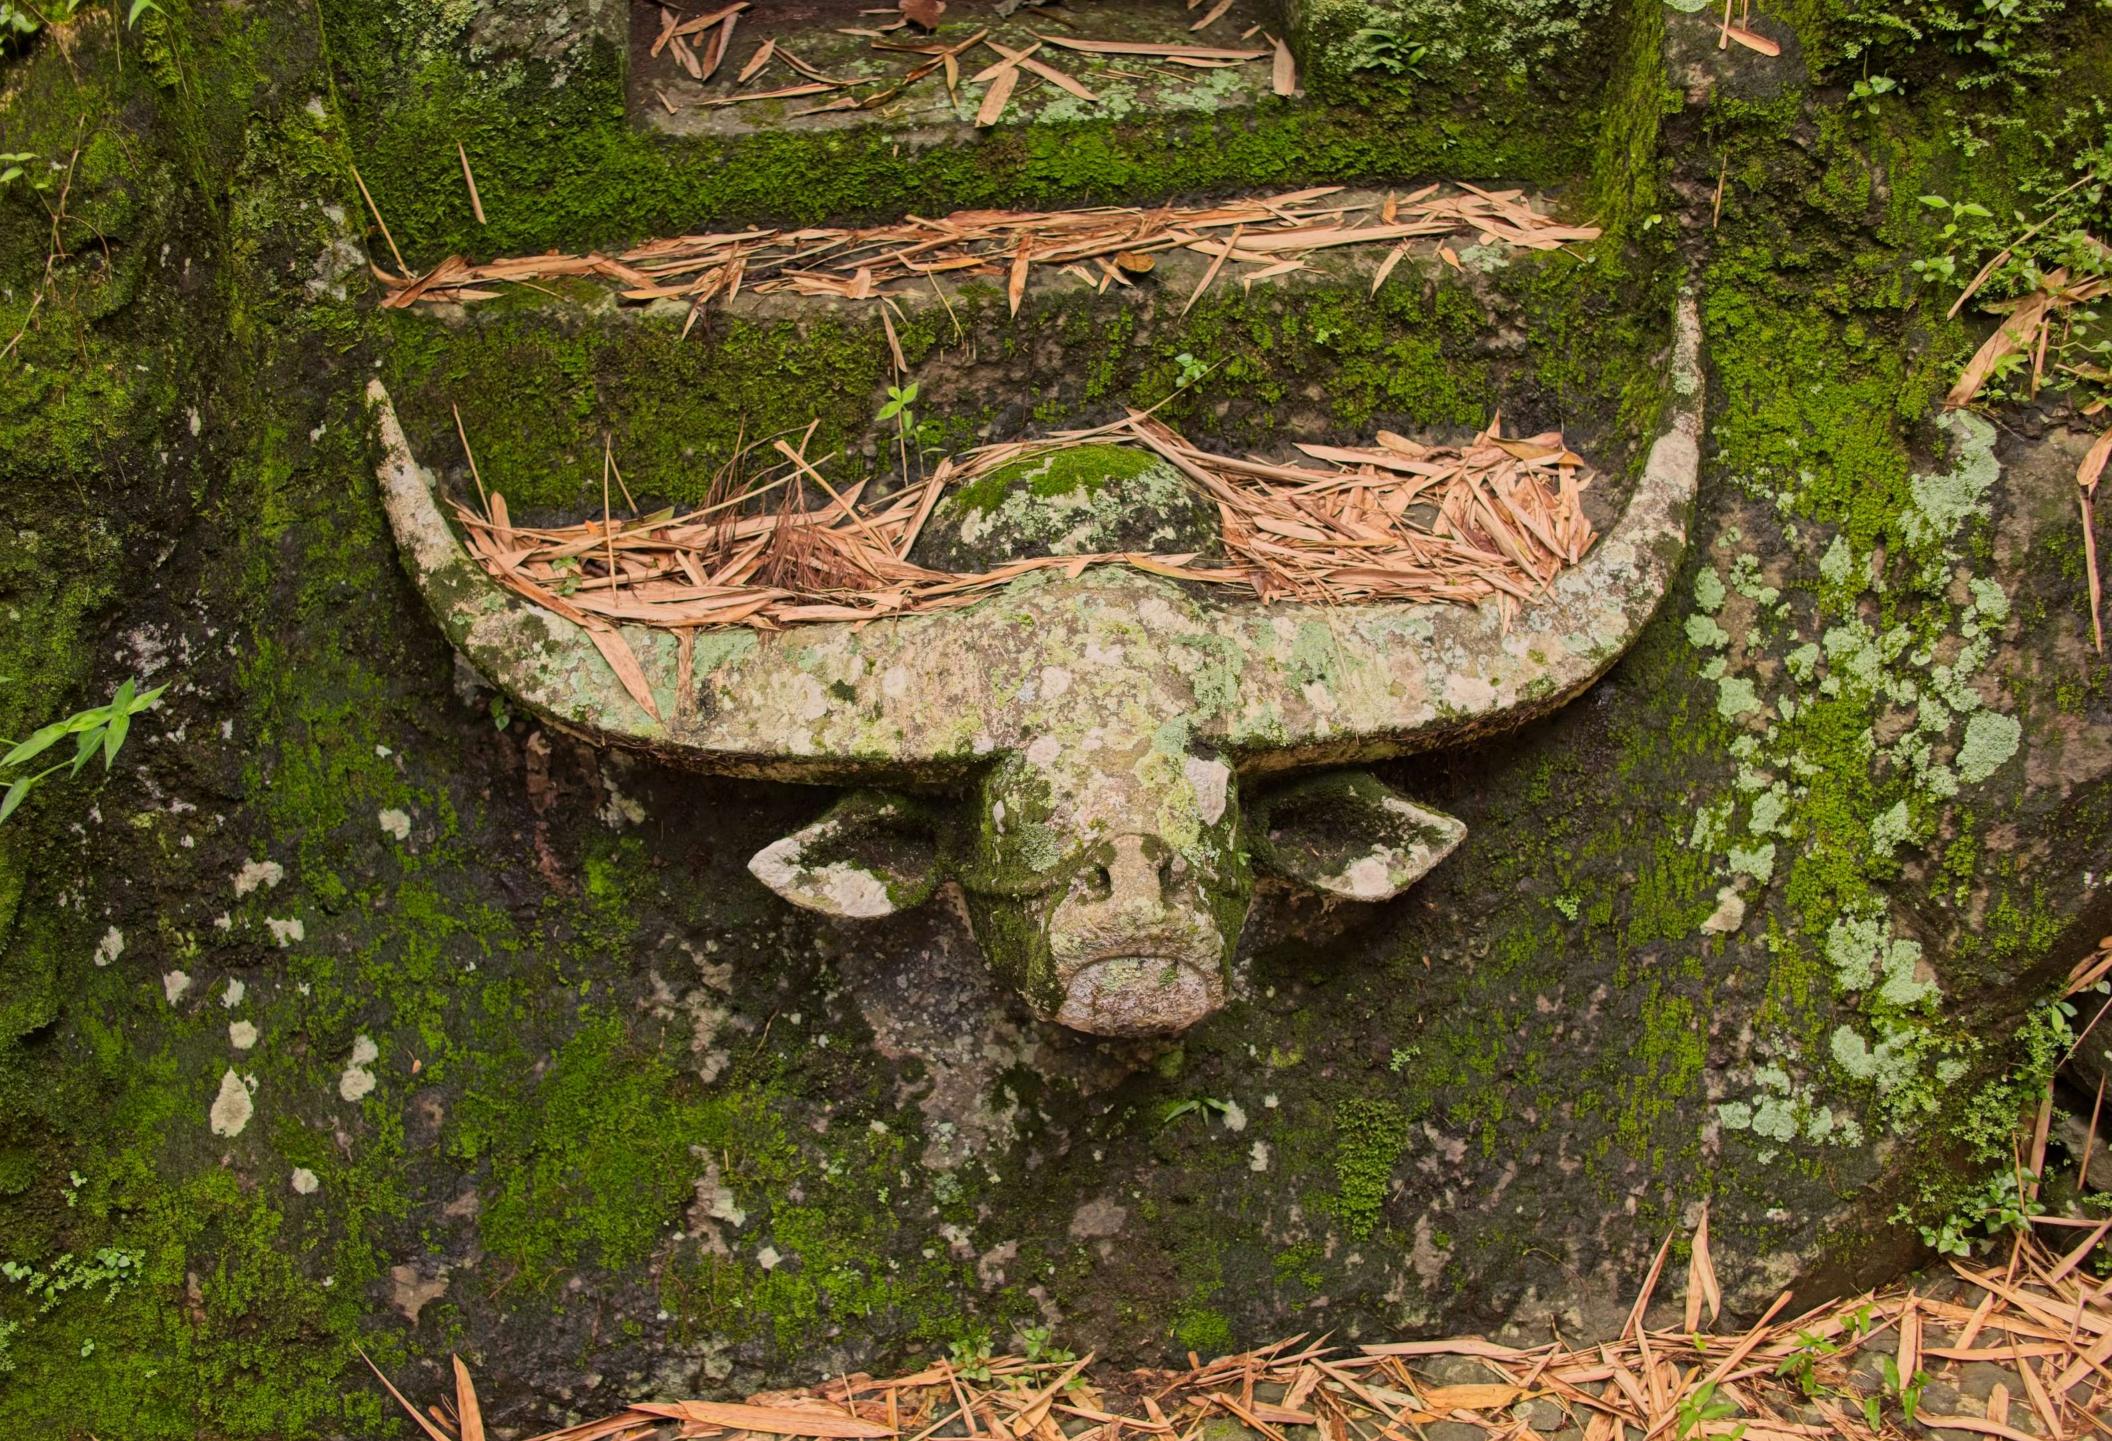

## Tanah Toraja

This is a series of images shot in Tanah Toraja, South Sulawesi in February 2024. Tanah Toraja is a region that is enveloped in a ancient spirituality centered on the fluidity between life and death. The region is mountainous, and the terrain is often shrouded in clouds which float mysteriously from one mountain top to another. While most of the population are Christian, the Torajans continue to follow a complex set of traditional beliefs. In Tanah Toraja, life is seen as just one step in a much longer journey, and death is viewed as a cause for celebration. Toraja funerals are elaborate, and involve the ritual sacrifice of water buffalo, the carving of wooden puppets (tao tao) of the deceased, and the placement of the casket and the tao tao in graves carved in the sides of mountains or in ancient cave sites. Thereafter, the horns and the skulls of the water buffalos are proudly displayed on the carved houses and granaries built to connect those on earth with those in the spiritual world. The burial sites are regularly visited, with families bringing water bottles and other everyday goods for their deceased loved ones.