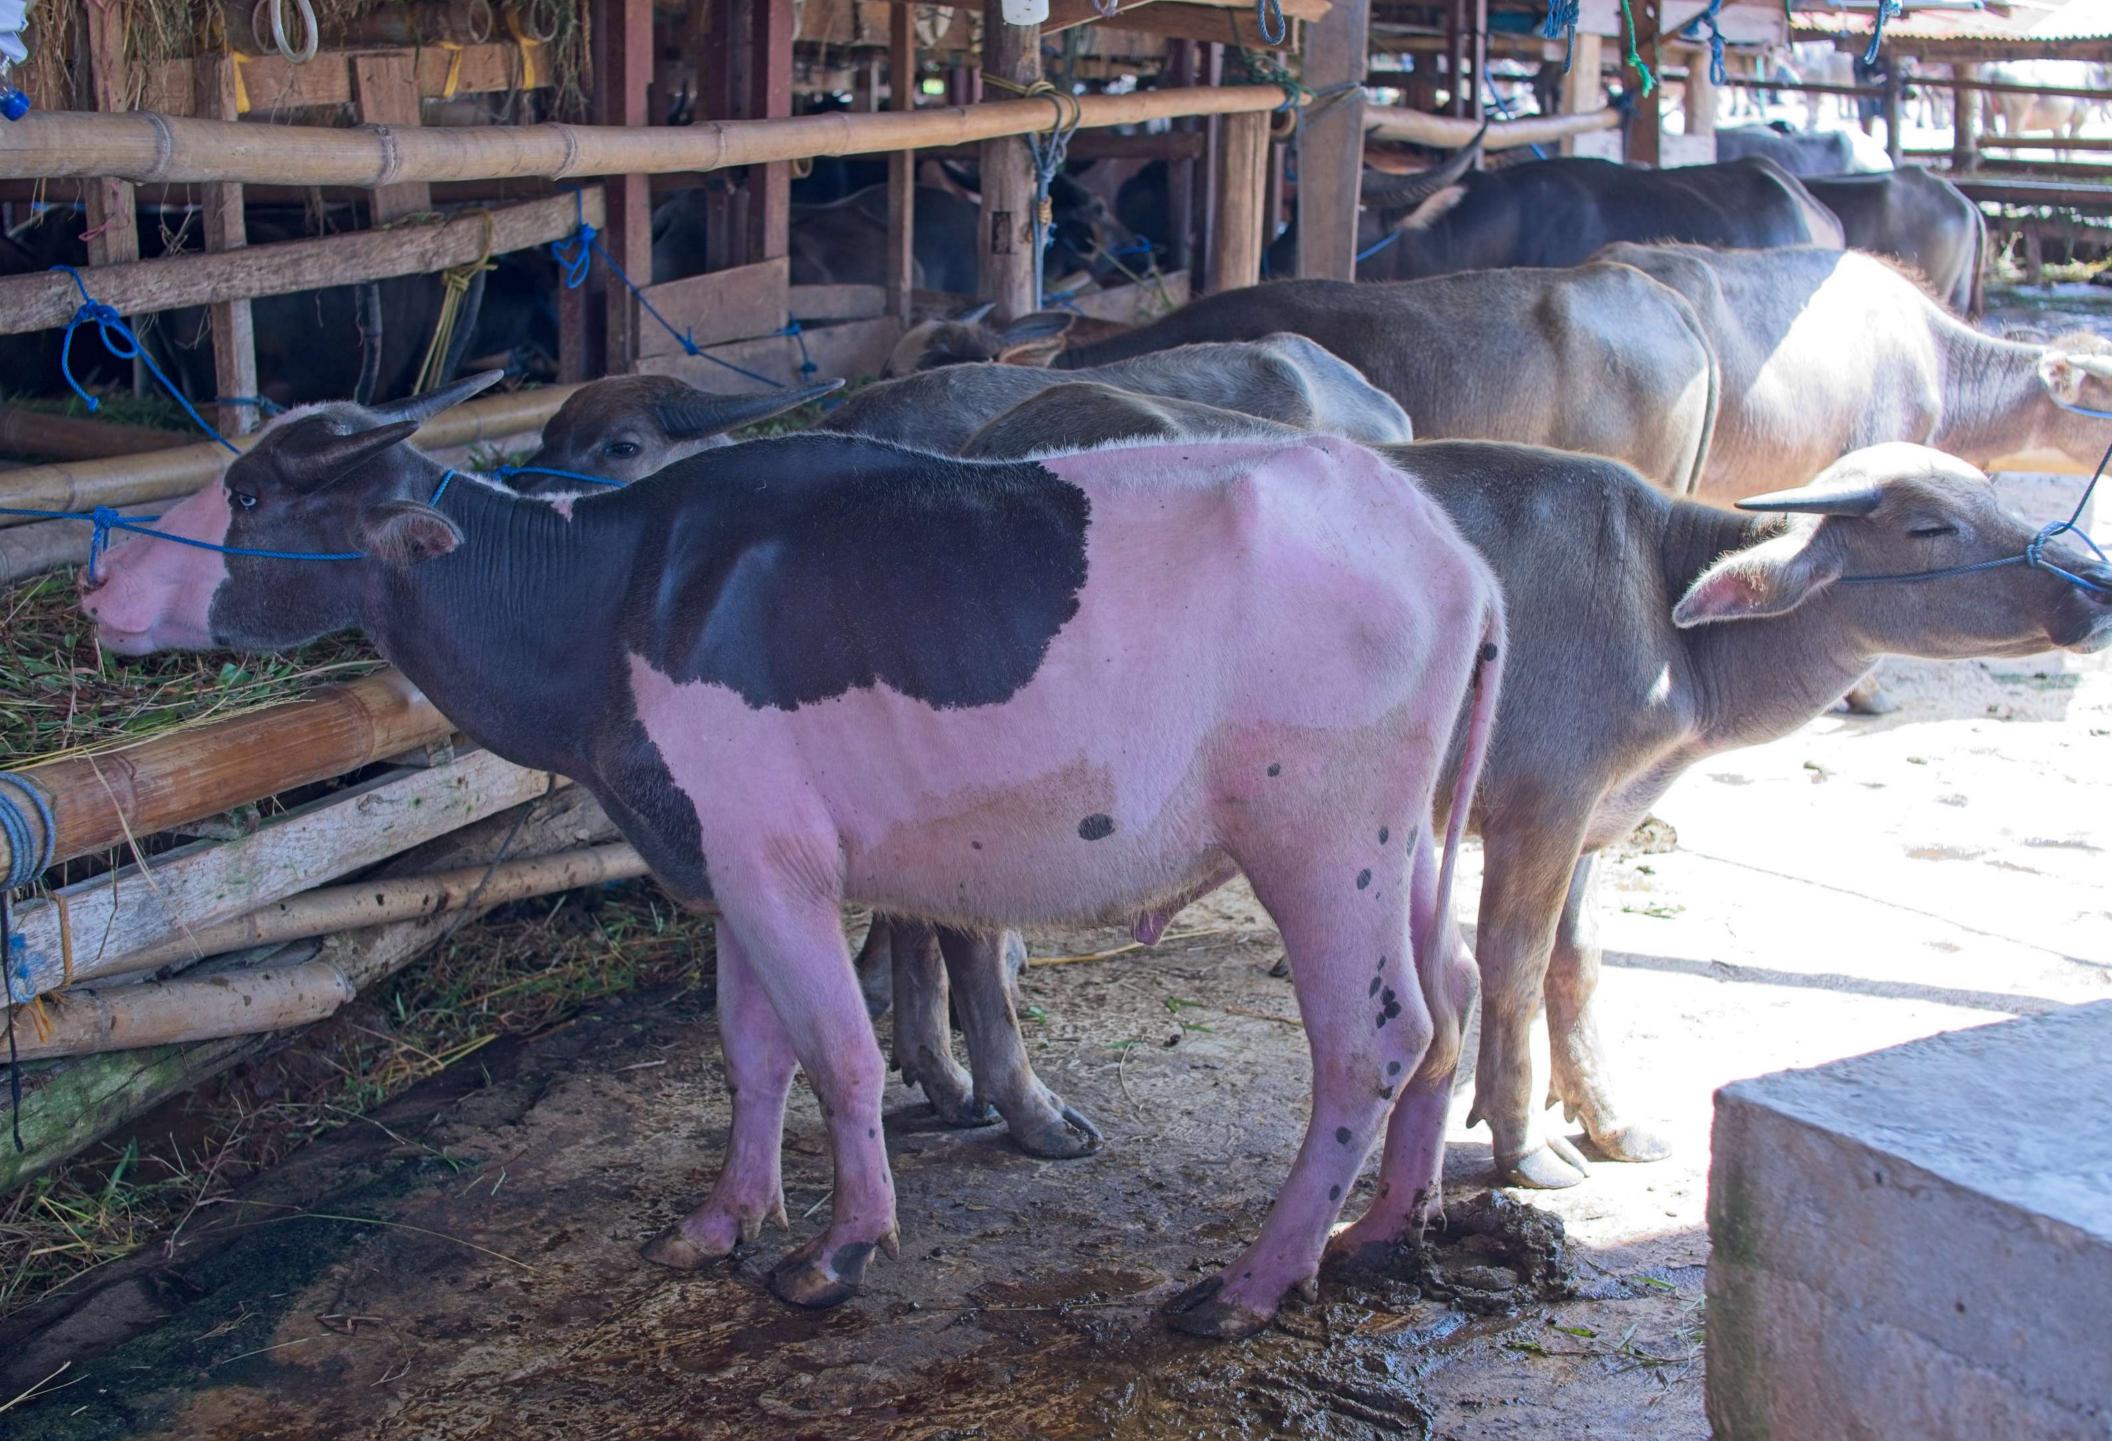

The cost of a funeral in Tanah Toraja can run into the hundreds of thousands of dollars, the bulk of which is spent on water buffalos imported into Toraja from Nusa Tenggara Timor and are sold for thousands of dollars in the local livestock markets. People save for years and years to hold such a funeral, and villagers come from far and wide to attend the five day burial ceremony. Young and old attend these ceremonies, since to those in Tanah Toraja, death is as natural as life itself.