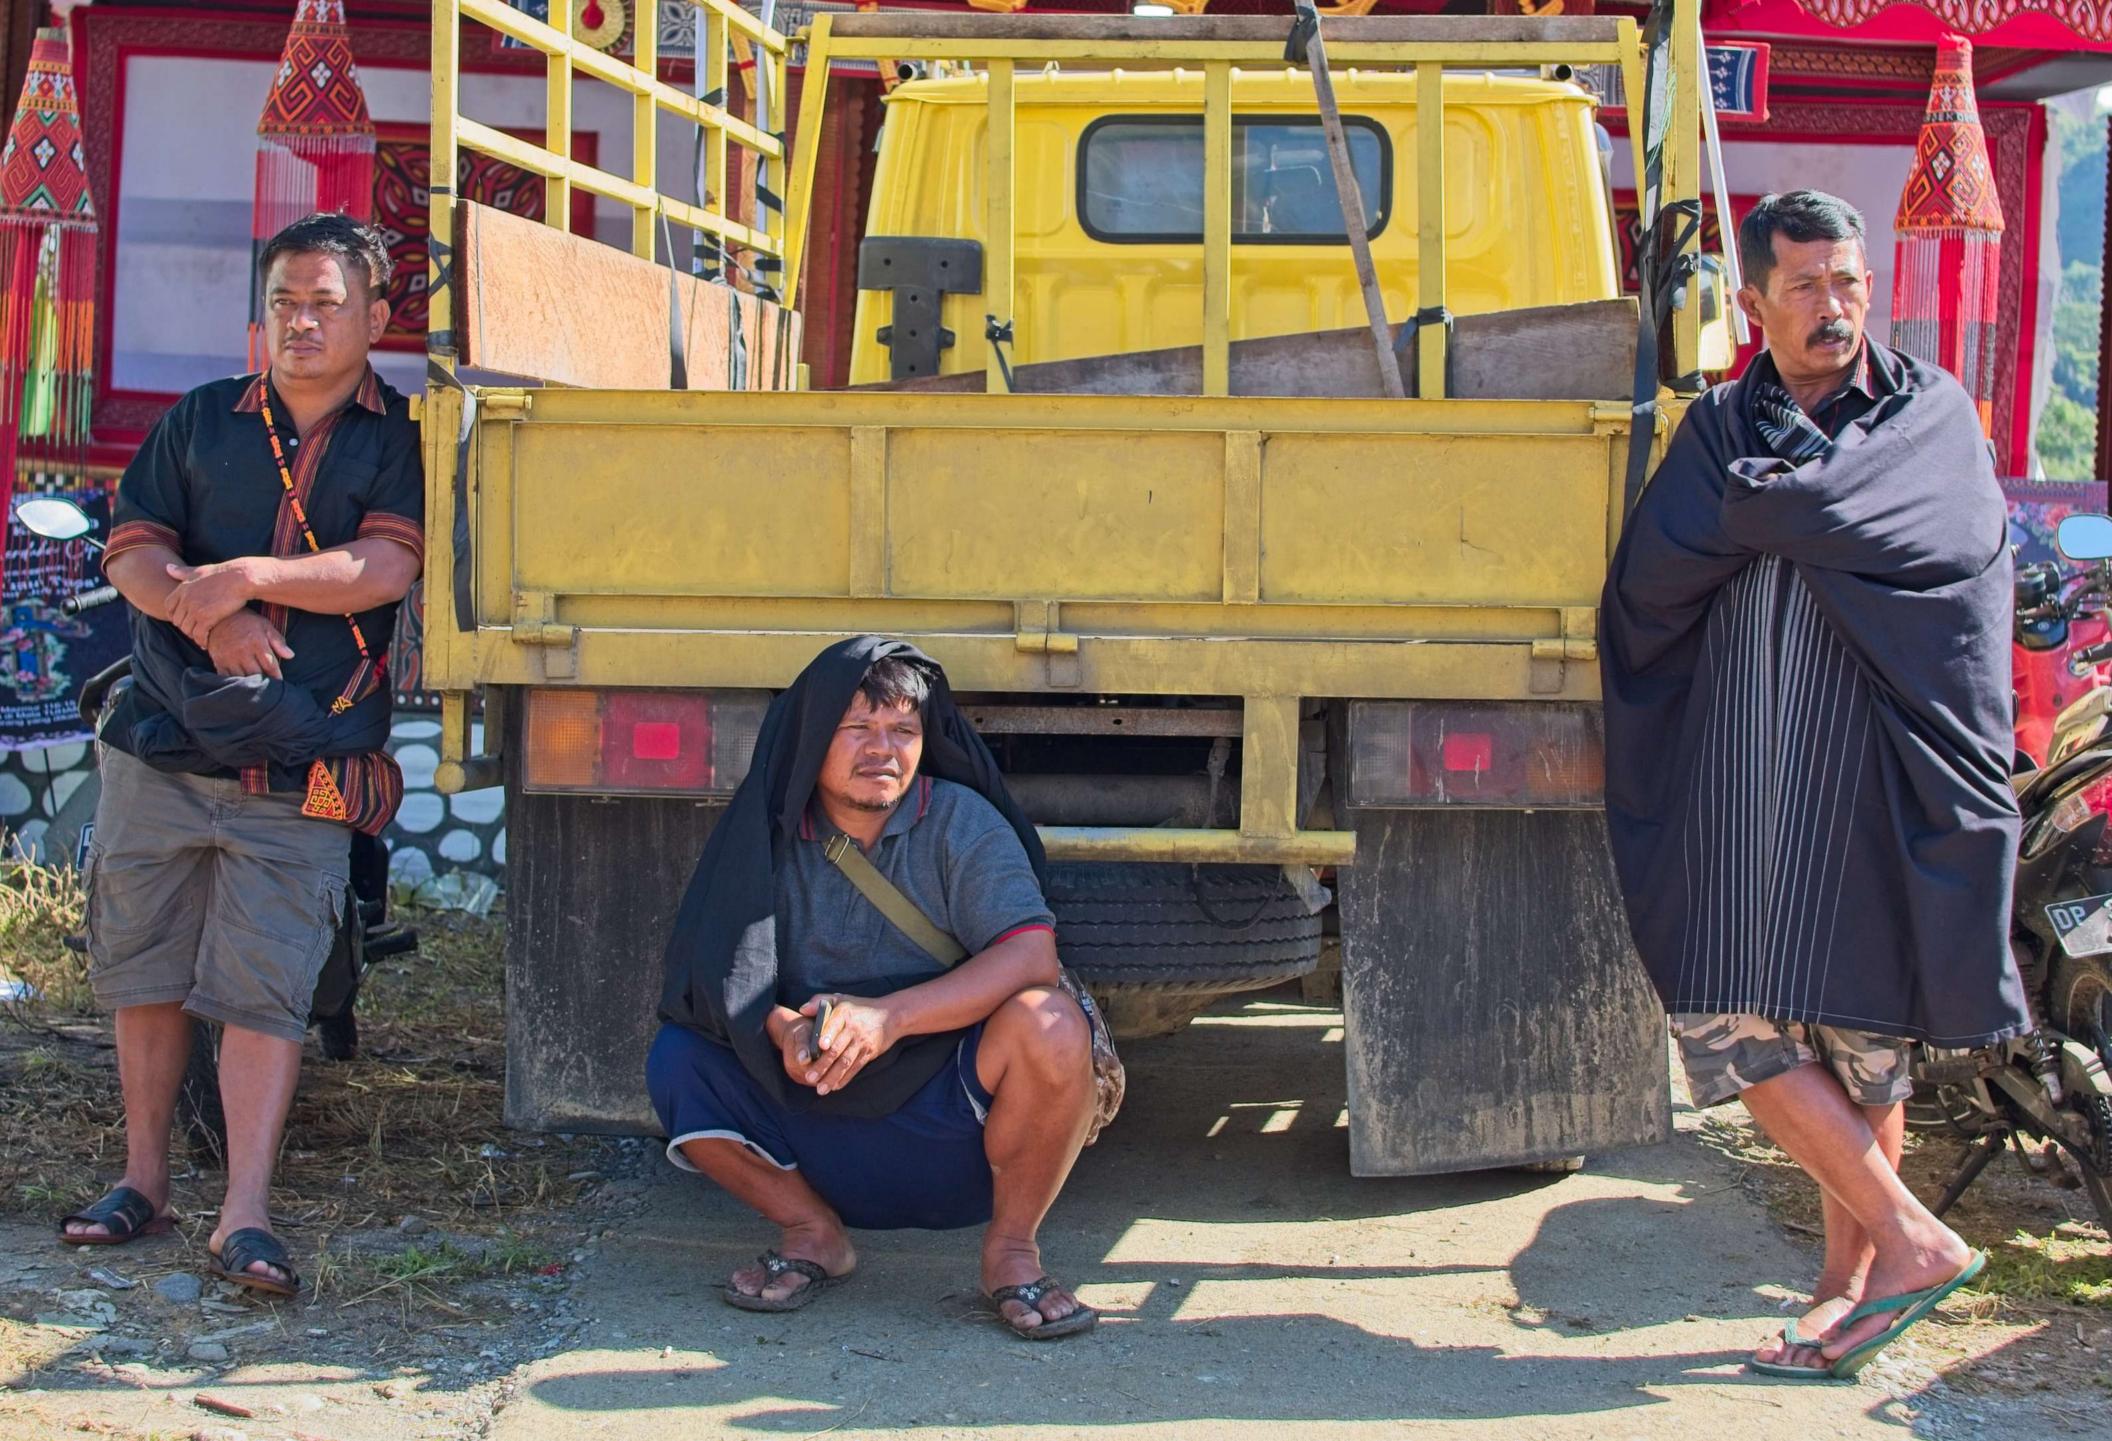

## Tanah Toraja

This is a series of images shot in Tanah Toraja, South Sulawesi in February 2024. Tanah Toraja is a region that is enveloped in a ancient spirituality centered on the fluidity between life and death. The region is mountainous, and the terrain is often shrouded in clouds which float mysteriously from one mountain top to another. While most of the population are Christian, the Torajans continue to follow a complex set of traditional beliefs. In Tanah Toraja, life is seen as just one step in a much longer journey, and death is viewed as a cause for celebration. Toraja funerals are elaborate, and involve the ritual sacrifice of water buffalo, the carving of wooden puppets (tao tao) of the deceased, and the placement of the casket and the tao tao in graves carved in the sides of mountains or in ancient cave sites. Thereafter, the horns and the skulls of the water buffalos are proudly displayed on the carved houses and granaries built to connect those on earth with those in the spiritual world. The burial sites are regularly visited, with families bringing water bottles and other everyday goods for their deceased loved ones.

The cost of a funeral in Tanah Toraja can run into the hundreds of thousands of dollars, the bulk of which is spent on water buffalos imported into Toraja from Nusa Tenggara Timor and are sold for thousands of dollars in the local livestock markets. People save for years and years to hold such a funeral, and villagers come from far and wide to attend the five day burial ceremony. Young and old attend these ceremonies, since to those in Tanah Toraja, death is as natural as life itself.