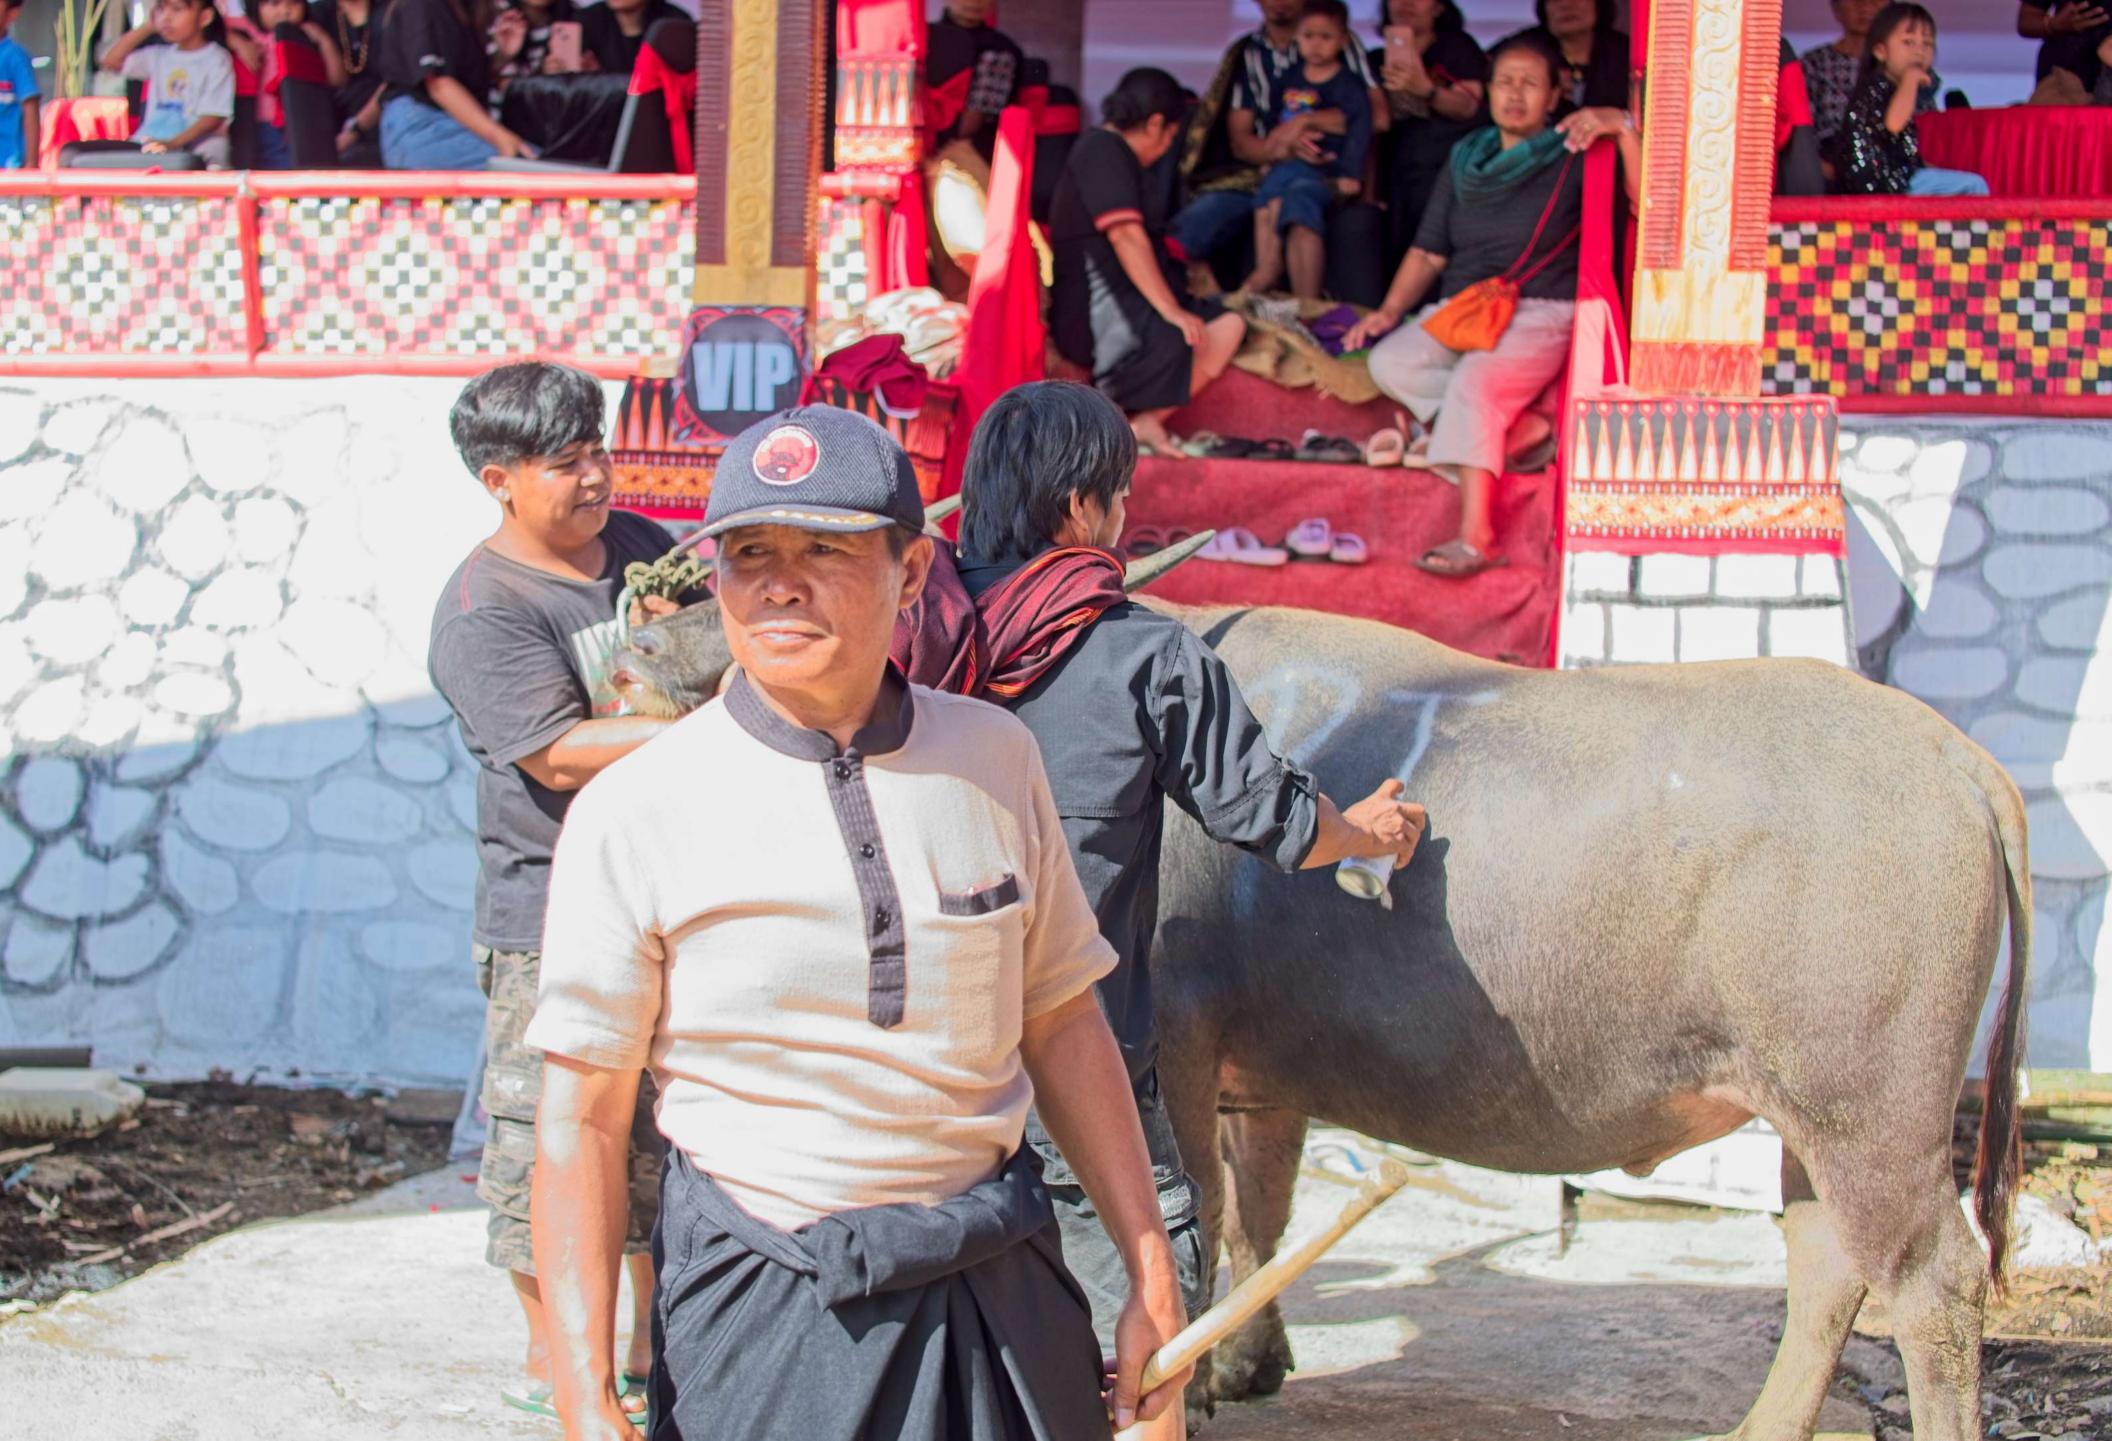

## Tanah Toraja

This is a series of images shot in Tanah Toraja, South Sulawesi in February 2024. Tanah Toraja is a region that is enveloped in a ancient spirituality centered on the fluidity between life and death. The region is mountainous, and the terrain is often shrouded in clouds which float mysteriously from one mountain top to another. While most of the population are Christian, the Torajans continue to follow a complex set of traditional beliefs. In Tanah Toraja, life is seen as just one step in a much longer journey, and death is viewed as a cause for celebration. Toraja funerals are elaborate, and involve the ritual sacrifice of water buffalo, the carving of wooden puppets (tao tao) of the deceased, and the placement of the casket and the tao tao in graves carved in the sides of mountains or in ancient cave sites. Thereafter, the horns and the skulls of the water buffalos are proudly displayed on the carved houses and granaries built to connect those on earth with those in the spiritual world. The burial sites are regularly visited, with families bringing water bottles and other everyday goods for their deceased loved ones.

The cost of a funeral in Tanah Toraja can run into the hundreds of thousands of dollars, the bulk of which is spent on water buffalos imported into Toraja from Nusa Tenggara Timor and are sold for thousands of dollars in the local livestock markets. People save for years and years to hold such a funeral, and villagers come from far and wide to attend the five day burial ceremony. Young and old attend these ceremonies, since to those in Tanah Toraja, death is as natural as life itself.