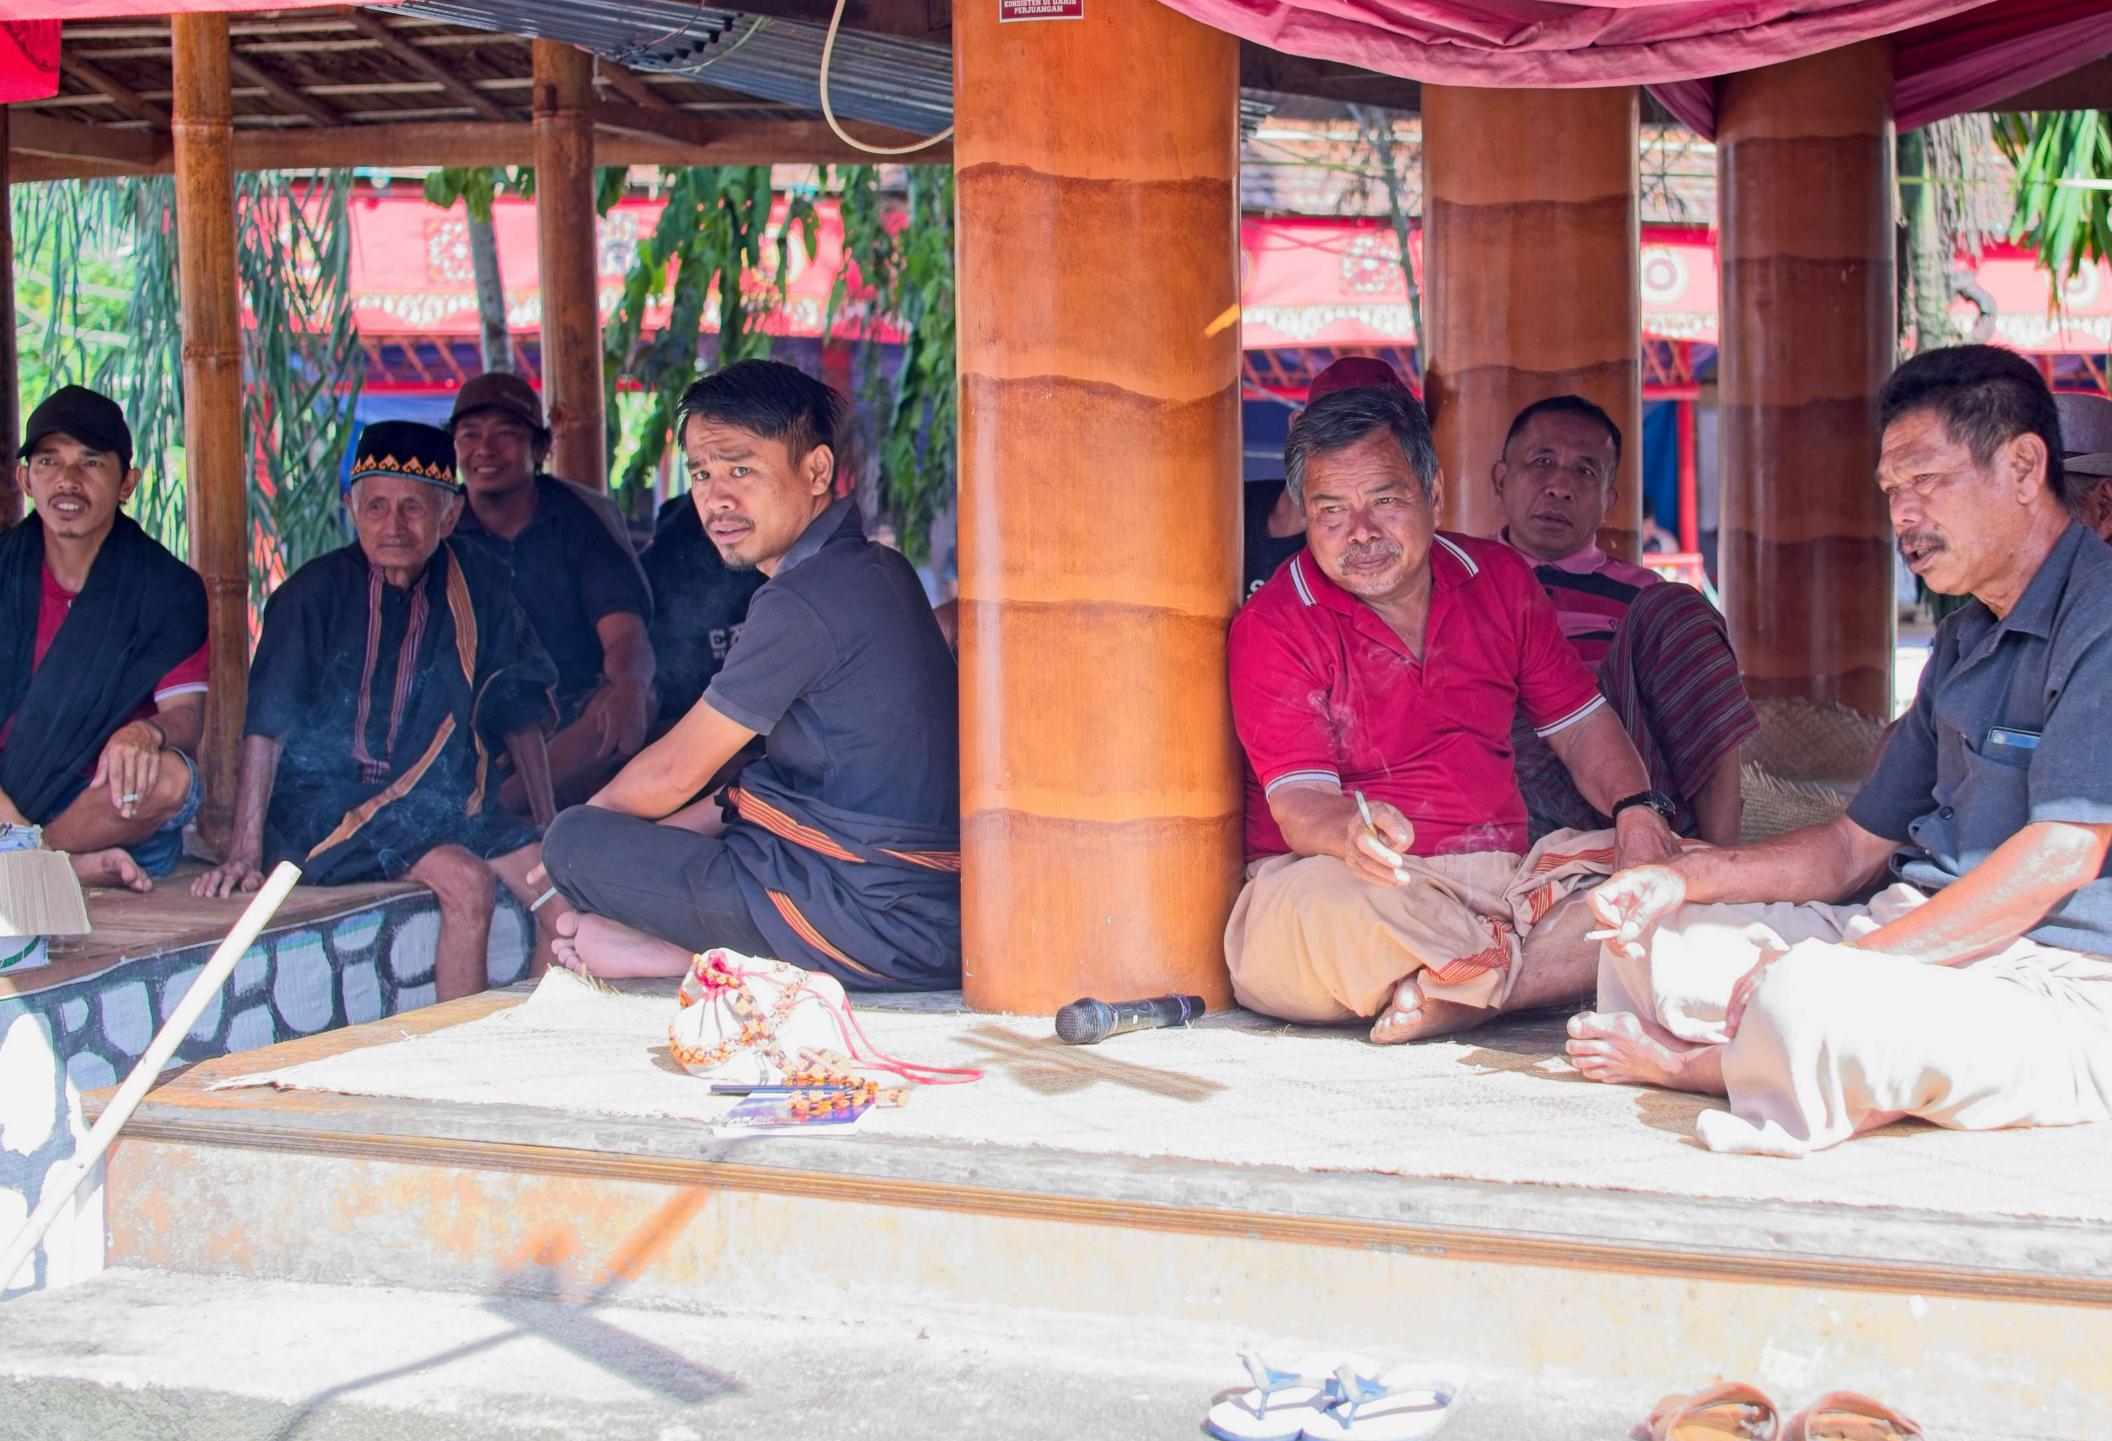

## Tanah Toraja

This is a series of images shot in Tanah Toraja, South Sulawesi in February 2024. Tanah Toraja is a region that is enveloped in a ancient spirituality centered on the fluidity between life and death. The region is mountainous, and the terrain is often shrouded in clouds which float mysteriously from one mountain top to another. While most of the population are Christian, the Torajans continue to follow a complex set of traditional beliefs. In Tanah Toraja, life is seen as just one step in a much longer journey, and death is viewed as a cause for celebration. Toraja funerals are elaborate, and involve the ritual sacrifice of water buffalo, the carving of wooden puppets (tao tao) of the deceased, and the placement of the casket and the tao tao in graves carved in the sides of mountains or in ancient cave sites. Thereafter, the horns and the skulls of the water buffalos are proudly displayed on the carved houses and granaries built to connect those on earth with those in the spiritual world. The burial sites are regularly visited, with families bringing water bottles and other everyday goods for their deceased loved ones.

The cost of a funeral in Tanah Toraja can run into the hundreds of thousands of dollars, the bulk of which is spent on water buffalos imported into Toraja from Nusa Tenggara Timor and are sold for thousands of dollars in the local livestock markets. People save for years and years to hold such a funeral, and villagers come from far and wide to attend the five day burial ceremony. Young and old attend these ceremonies, since to those in Tanah Toraja, death is as natural as life itself.