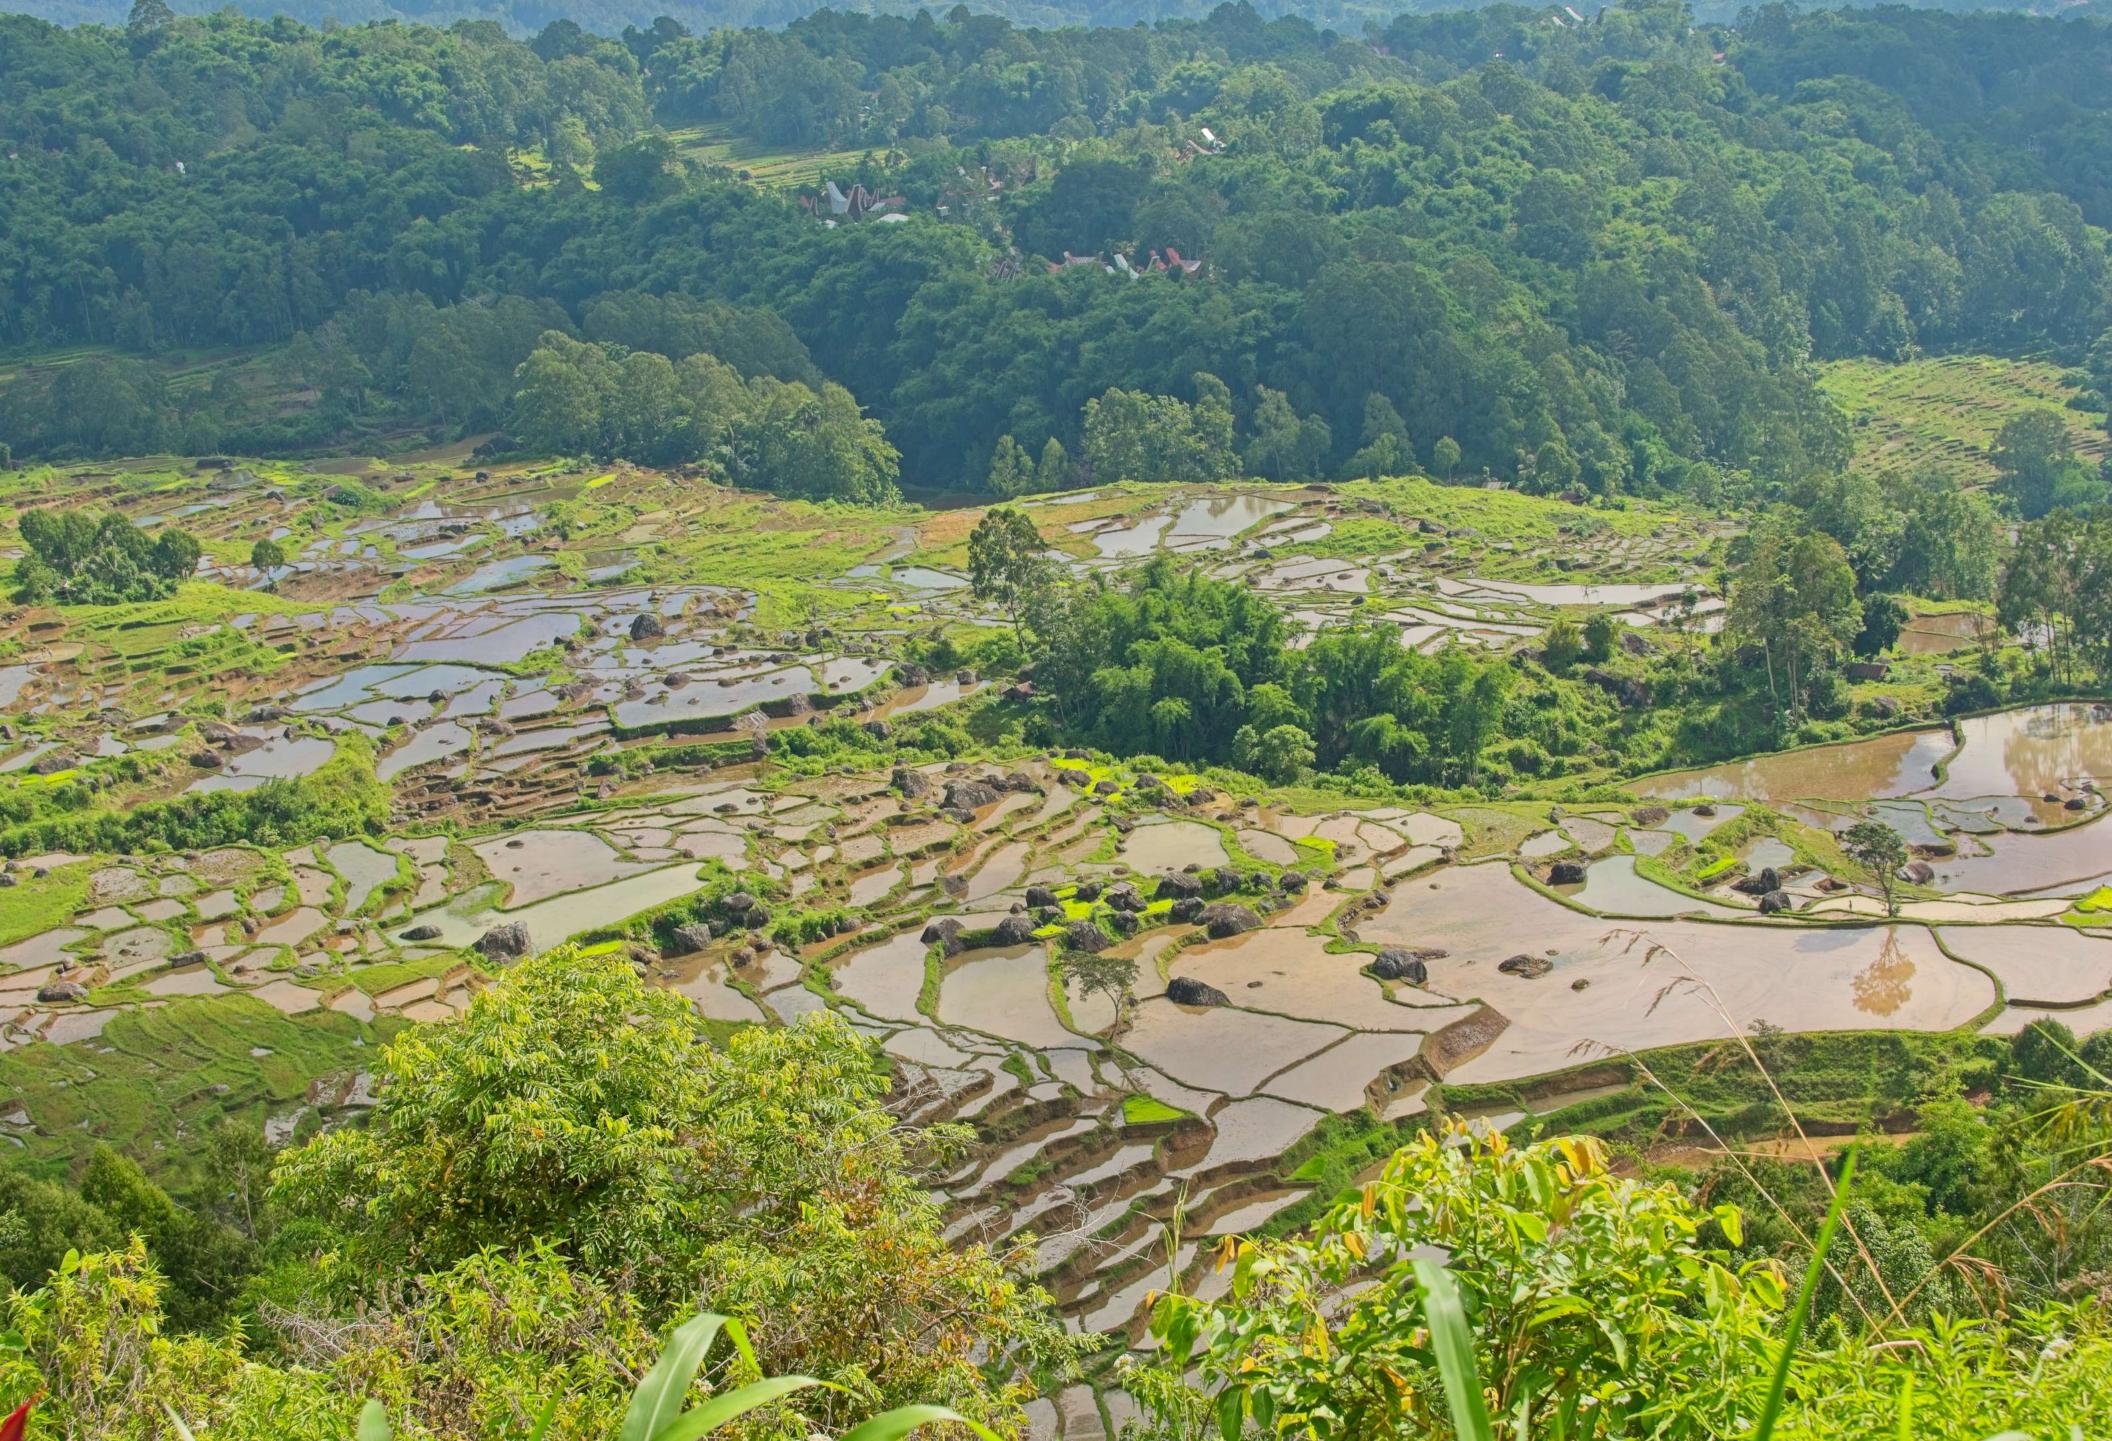

## Tanah Toraja

This is a series of images shot in Tanah Toraja, South Sulawesi in February 2024. Tanah Toraja is a region that is enveloped in a ancient spirituality centered on the fluidity between life and death. The region is mountainous, and the terrain is often shrouded in clouds which float mysteriously from one mountain top to another. While most of the population are Christian, the Torajans continue to follow a complex set of traditional beliefs. In Tanah Toraja, life is seen as just one step in a much longer journey, and death is viewed as a cause for celebration. Toraja funerals are elaborate, and involve the ritual sacrifice of water buffalo, the carving of wooden puppets (tao tao) of the deceased, and the placement of the casket and the tao tao in graves carved in the sides of mountains or in ancient cave sites. Thereafter, the horns and the skulls of the water buffalos are proudly displayed on the carved houses and granaries built to connect those on earth with those in the spiritual world. The burial sites are regularly visited, with families bringing water bottles and other everyday goods for their deceased loved ones.