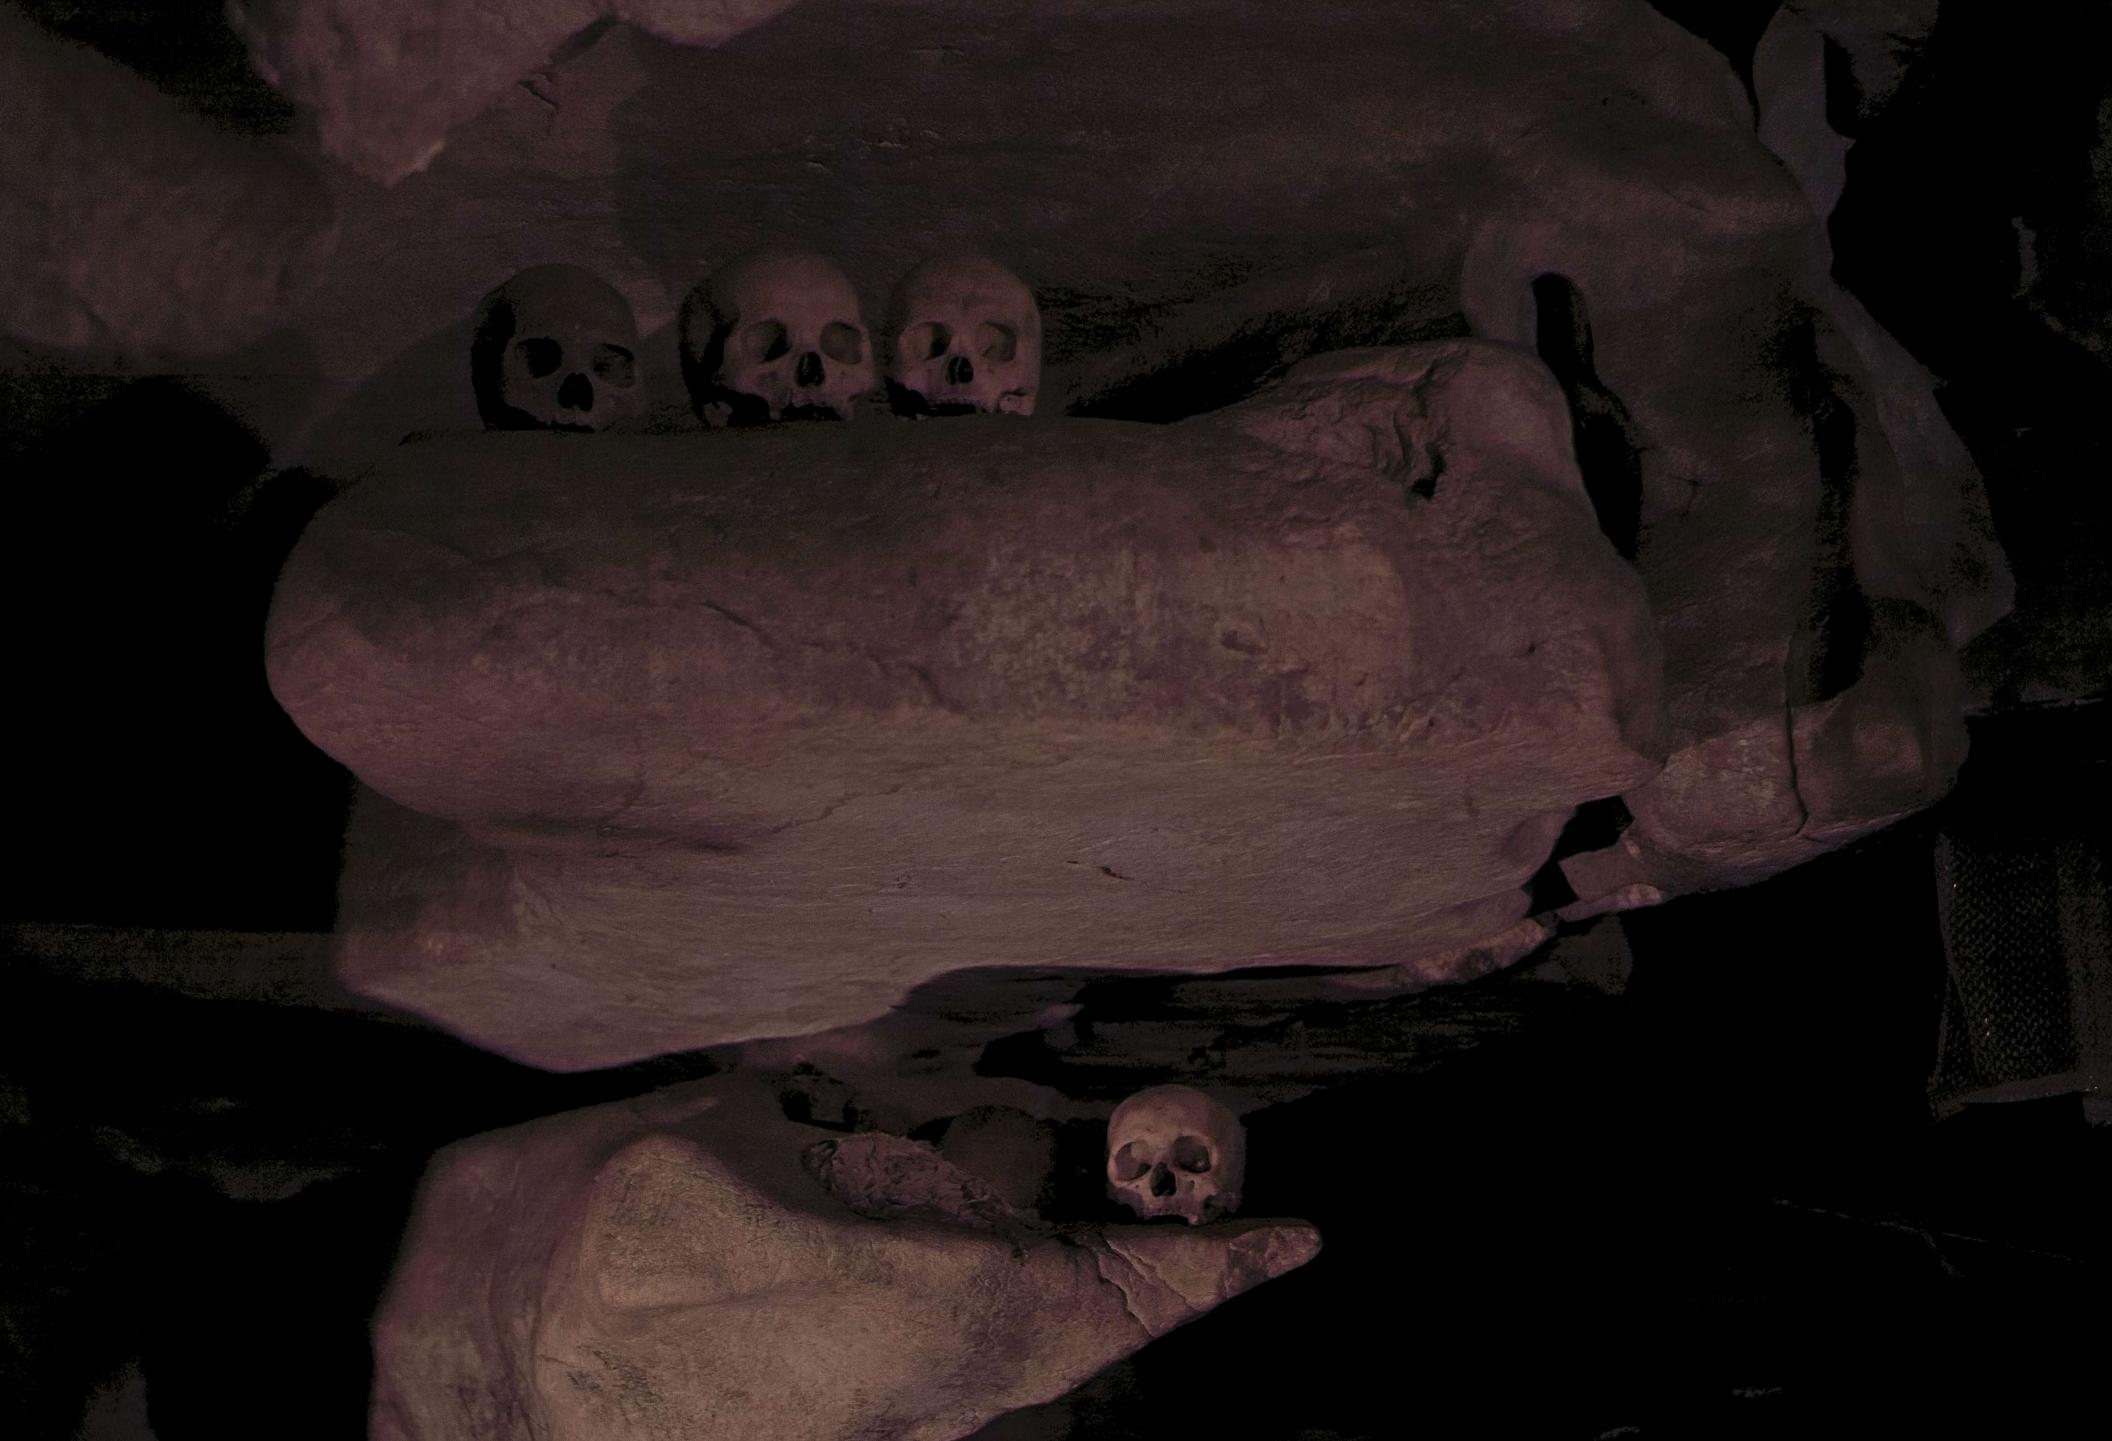

## Tanah Toraja

This is a series of images shot in Tanah Toraja, South Sulawesi in February 2024. Tanah Toraja is a region that is enveloped in a ancient spirituality centered on the fluidity between life and death. The region is mountainous, and the terrain is often shrouded in clouds which float mysteriously from one mountain top to another. While most of the population are Christian, the Torajans continue to follow a complex set of traditional beliefs. In Tanah Toraja, life is seen as just one step in a much longer journey, and death is viewed as a cause for celebration. Toraja funerals are elaborate, and involve the ritual sacrifice of water buffalo, the carving of wooden puppets (tao tao) of the deceased, and the placement of the casket and the tao tao in graves carved in the sides of mountains or in ancient cave sites. Thereafter, the horns and the skulls of the water buffalos are proudly displayed on the carved houses and granaries built to connect those on earth with those in the spiritual world. The burial sites are regularly visited, with families bringing water bottles and other everyday goods for their deceased loved ones.

For those less accustomed to such beliefs, please be forewarned—this series contains explicit images of ritual animal slaughter, skulls and other burial objects. Some may find these images disturbing, and if so, please do not proceed further.