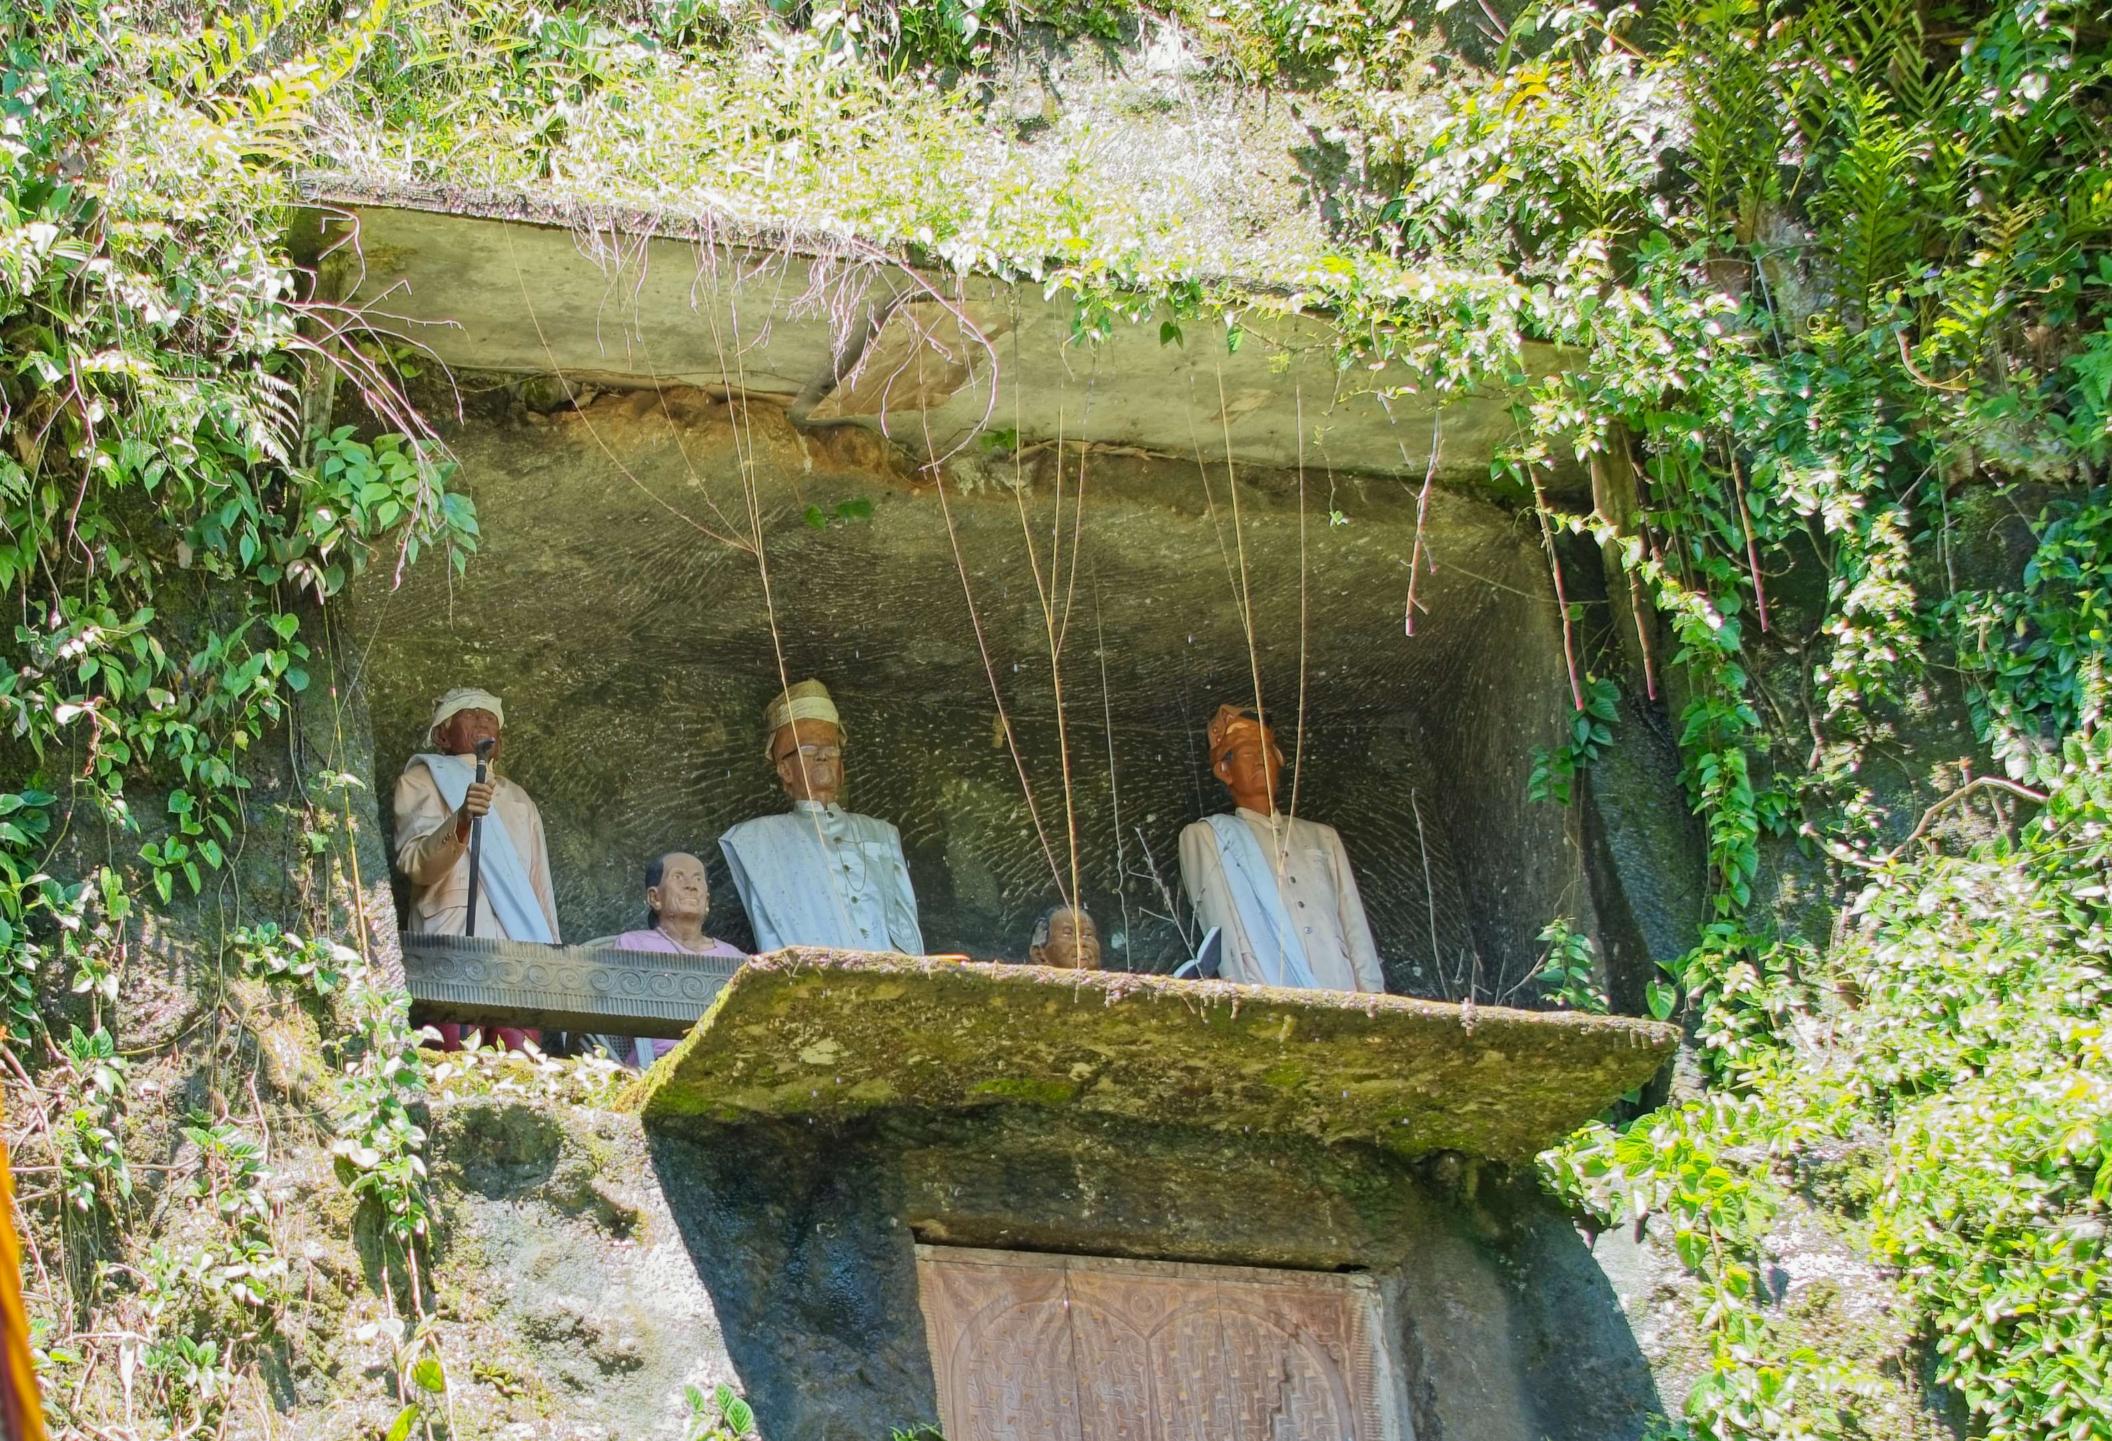

## Tanah Toraja

This is a series of images shot in Tanah Toraja, South Sulawesi in February 2024. Tanah Toraja is a region that is enveloped in a ancient spirituality centered on the fluidity between life and death. The region is mountainous, and the terrain is often shrouded in clouds which float mysteriously from one mountain top to another. While most of the population are Christian, the Torajans continue to follow a complex set of traditional beliefs. In Tanah Toraja, life is seen as just one step in a much longer journey, and death is viewed as a cause for celebration. Toraja funerals are elaborate, and involve the ritual sacrifice of water buffalo, the carving of wooden puppets (tao tao) of the deceased, and the placement of the casket and the tao tao in graves carved in the sides of mountains or in ancient cave sites. Thereafter, the horns and the skulls of the water buffalos are proudly displayed on the carved houses and granaries built to connect those on earth with those in the spiritual world. The burial sites are regularly visited, with families bringing water bottles and other everyday goods for their deceased loved ones.