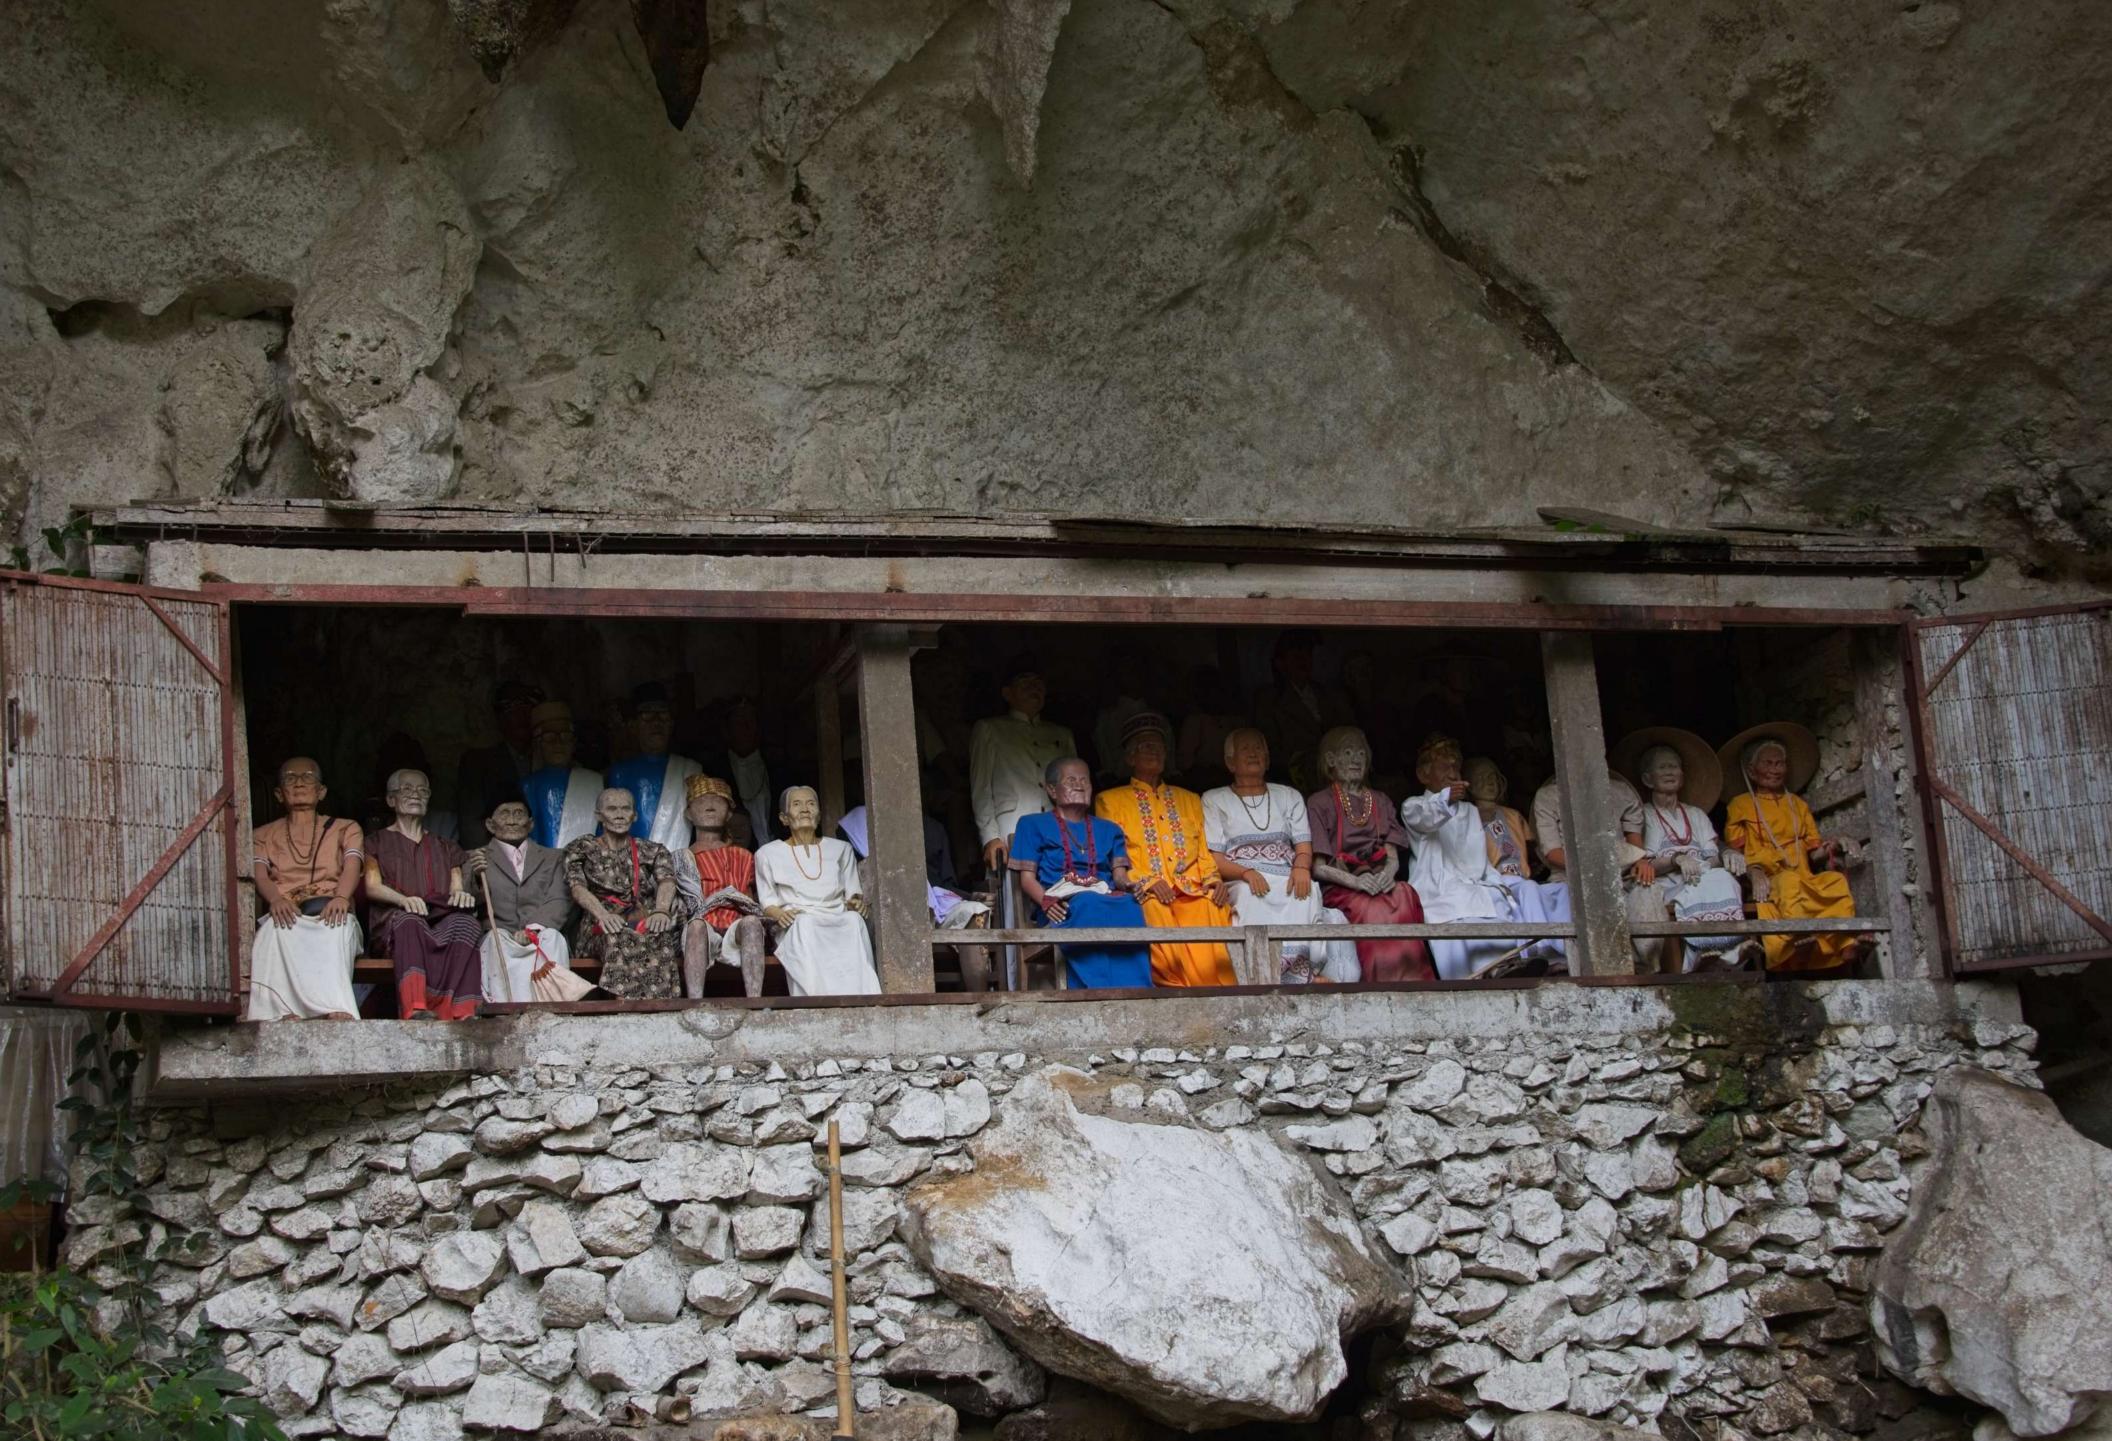

## Tanah Toraja

This is a series of images shot in Tanah Toraja, South Sulawesi in February 2024. Tanah Toraja is a region that is enveloped in a ancient spirituality centered on the fluidity between life and death. The region is mountainous, and the terrain is often shrouded in clouds which float mysteriously from one mountain top to another. While most of the population are Christian, the Torajans continue to follow a complex set of traditional beliefs. In Tanah Toraja, life is seen as just one step in a much longer journey, and death is viewed as a cause for celebration. Toraja funerals are elaborate, and involve the ritual sacrifice of water buffalo, the carving of wooden puppets (tao tao) of the deceased, and the placement of the casket and the tao tao in graves carved in the sides of mountains or in ancient cave sites. Thereafter, the horns and the skulls of the water buffalos are proudly displayed on the carved houses and granaries built to connect those on earth with those in the spiritual world. The burial sites are regularly visited, with families bringing water bottles and other everyday goods for their deceased loved ones.