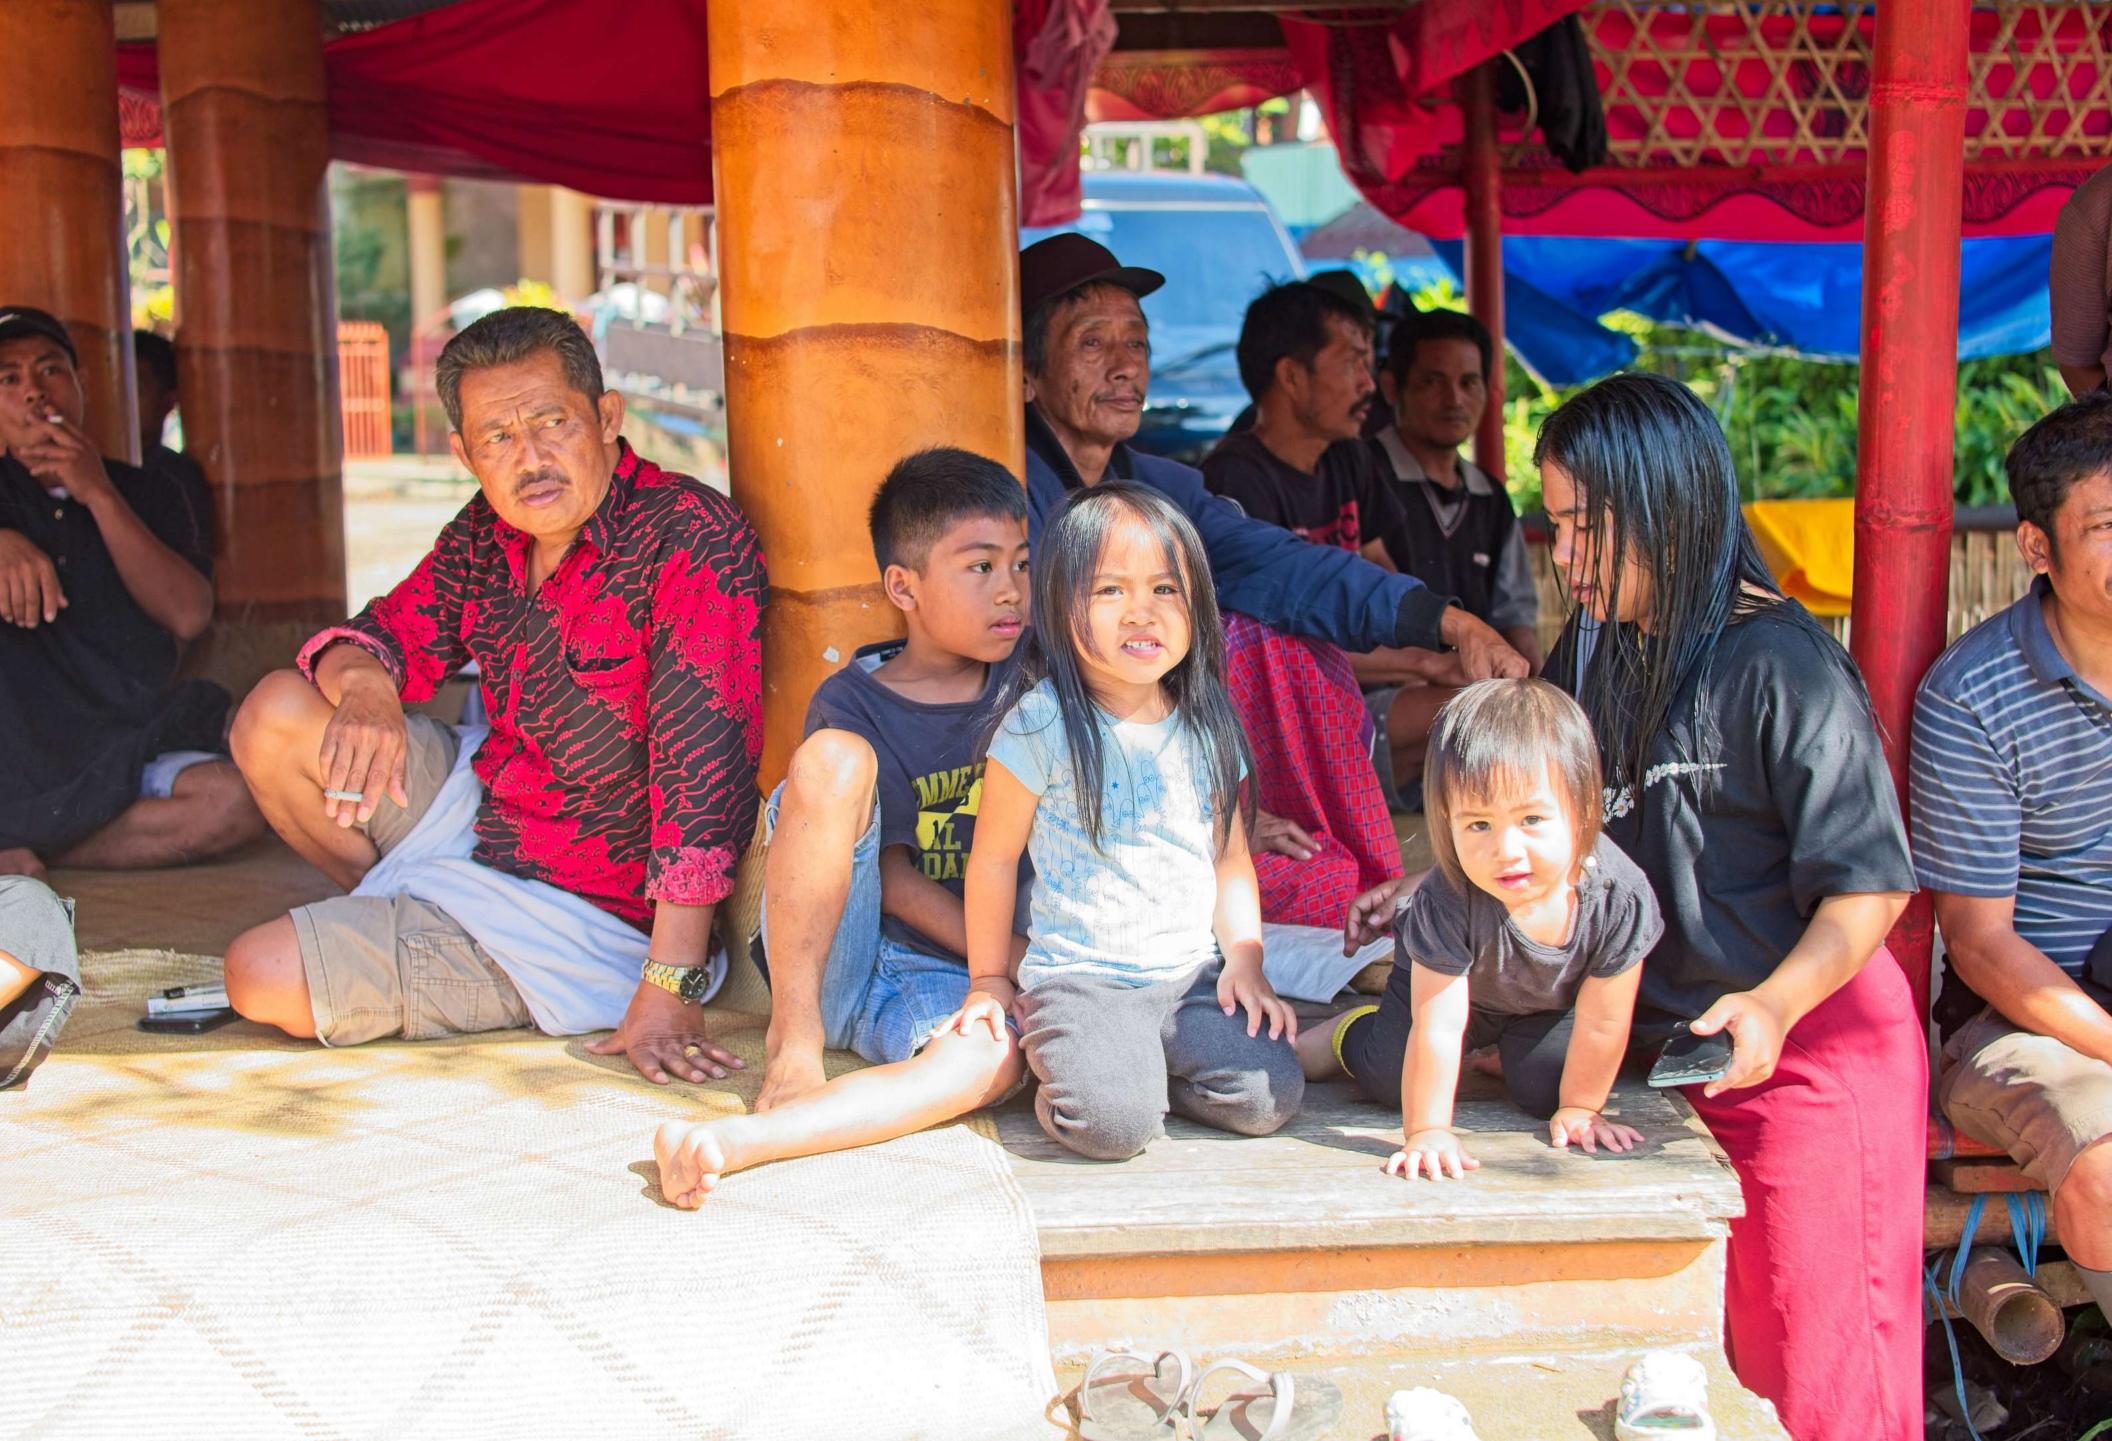

## Tanah Toraja

This is a series of images shot in Tanah Toraja, South Sulawesi in February 2024. Tanah Toraja is a region that is enveloped in a ancient spirituality centered on the fluidity between life and death. The region is mountainous, and the terrain is often shrouded in clouds which float mysteriously from one mountain top to another. While most of the population are Christian, the Torajans continue to follow a complex set of traditional beliefs. In Tanah Toraja, life is seen as just one step in a much longer journey, and death is viewed as a cause for celebration. Toraja funerals are elaborate, and involve the ritual sacrifice of water buffalo, the carving of wooden puppets (tao tao) of the deceased, and the placement of the casket and the tao tao in graves carved in the sides of mountains or in ancient cave sites. Thereafter, the horns and the skulls of the water buffalos are proudly displayed on the carved houses and granaries built to connect those on earth with those in the spiritual world. The burial sites are regularly visited, with families bringing water bottles and other everyday goods for their deceased loved ones.

The cost of a funeral in Tanah Toraja can run into the hundreds of thousands of dollars, the bulk of which is spent on water buffalos imported into Toraja from Nusa Tenggara Timor and are sold for thousands of dollars in the local livestock markets. People save for years and years to hold such a funeral, and villagers come from far and wide to attend the five day burial ceremony. Young and old attend these ceremonies, since to those in Tanah Toraja, death is as natural as life itself.