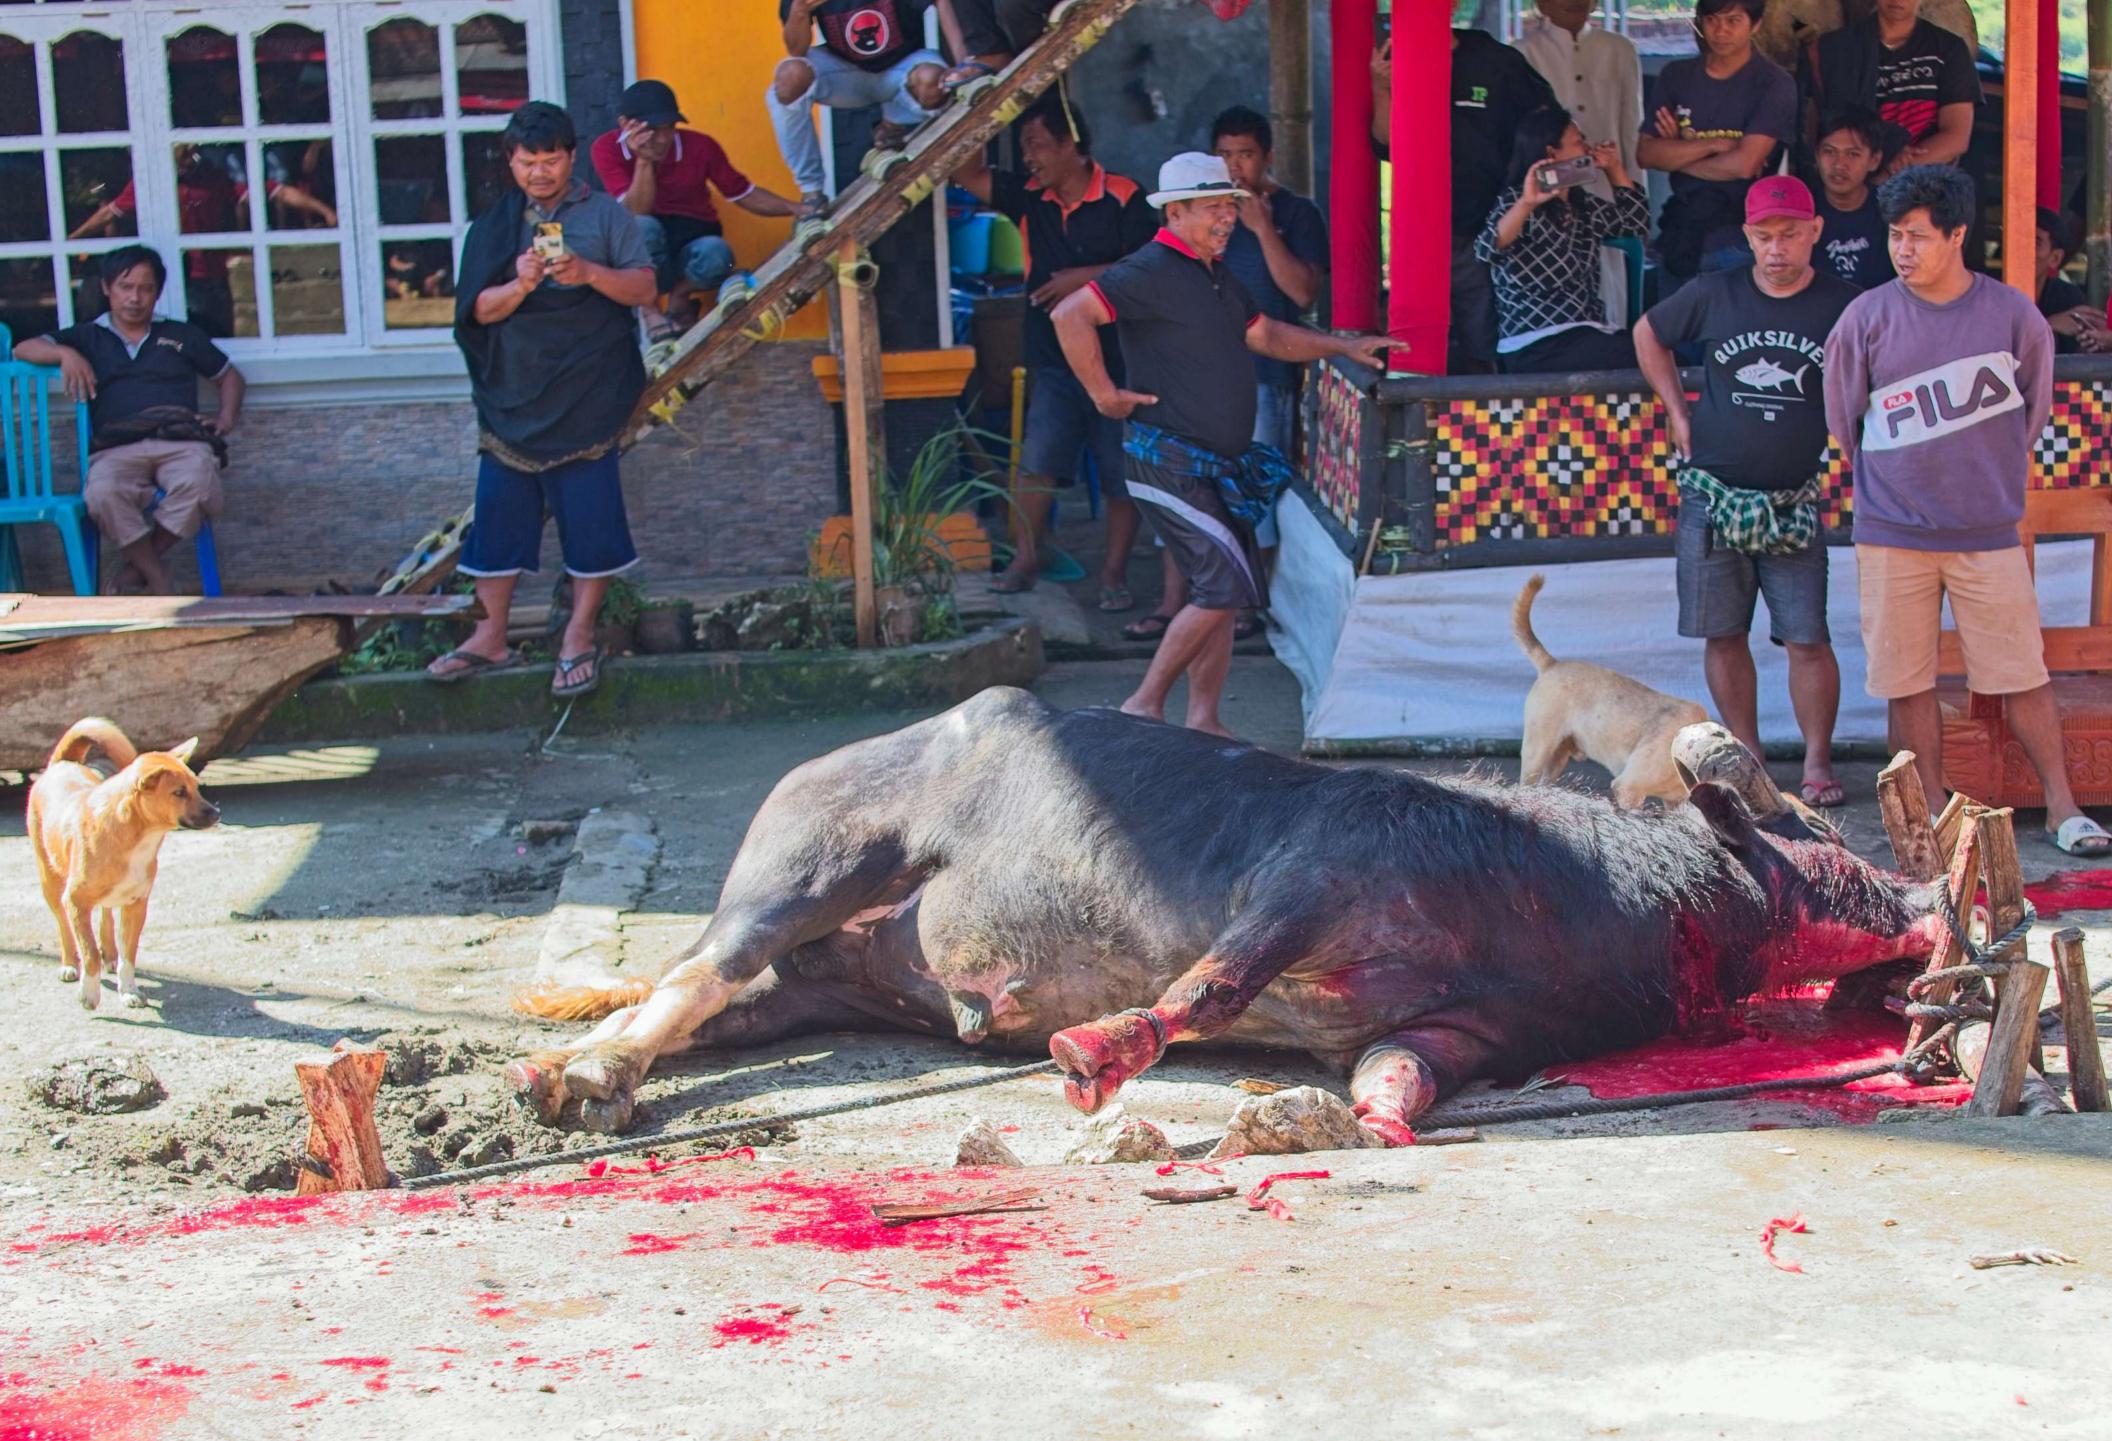

## Tanah Toraja

This is a series of images shot in Tanah Toraja, South Sulawesi in February 2024. Tanah Toraja is a region that is enveloped in a ancient spirituality centered on the fluidity between life and death. The region is mountainous, and the terrain is often shrouded in clouds which float mysteriously from one mountain top to another. While most of the population are Christian, the Torajans continue to follow a complex set of traditional beliefs. In Tanah Toraja, life is seen as just one step in a much longer journey, and death is viewed as a cause for celebration. Toraja funerals are elaborate, and involve the ritual sacrifice of water buffalo, the carving of wooden puppets (tao tao) of the deceased, and the placement of the casket and the tao tao in graves carved in the sides of mountains or in ancient cave sites. Thereafter, the horns and the skulls of the water buffalos are proudly displayed on the carved houses and granaries built to connect those on earth with those in the spiritual world. The burial sites are regularly visited, with families bringing water bottles and other everyday goods for their deceased loved ones.

The cost of a funeral in Tanah Toraja can run into the hundreds of thousands of dollars, the bulk of which is spent on water buffalos imported into Toraja from Nusa Tenggara Timor and are sold for thousands of dollars in the local livestock markets. People save for years and years to hold such a funeral, and villagers come from far and wide to attend the five day burial ceremony. Young and old attend these ceremonies, since to those in Tanah Toraja, death is as natural as life itself.

For those less accustomed to such beliefs, please be forewarned—this series contains explicit images of ritual animal slaughter, skulls and other burial objects. Some may find these images disturbing, and if so, please do not proceed further.