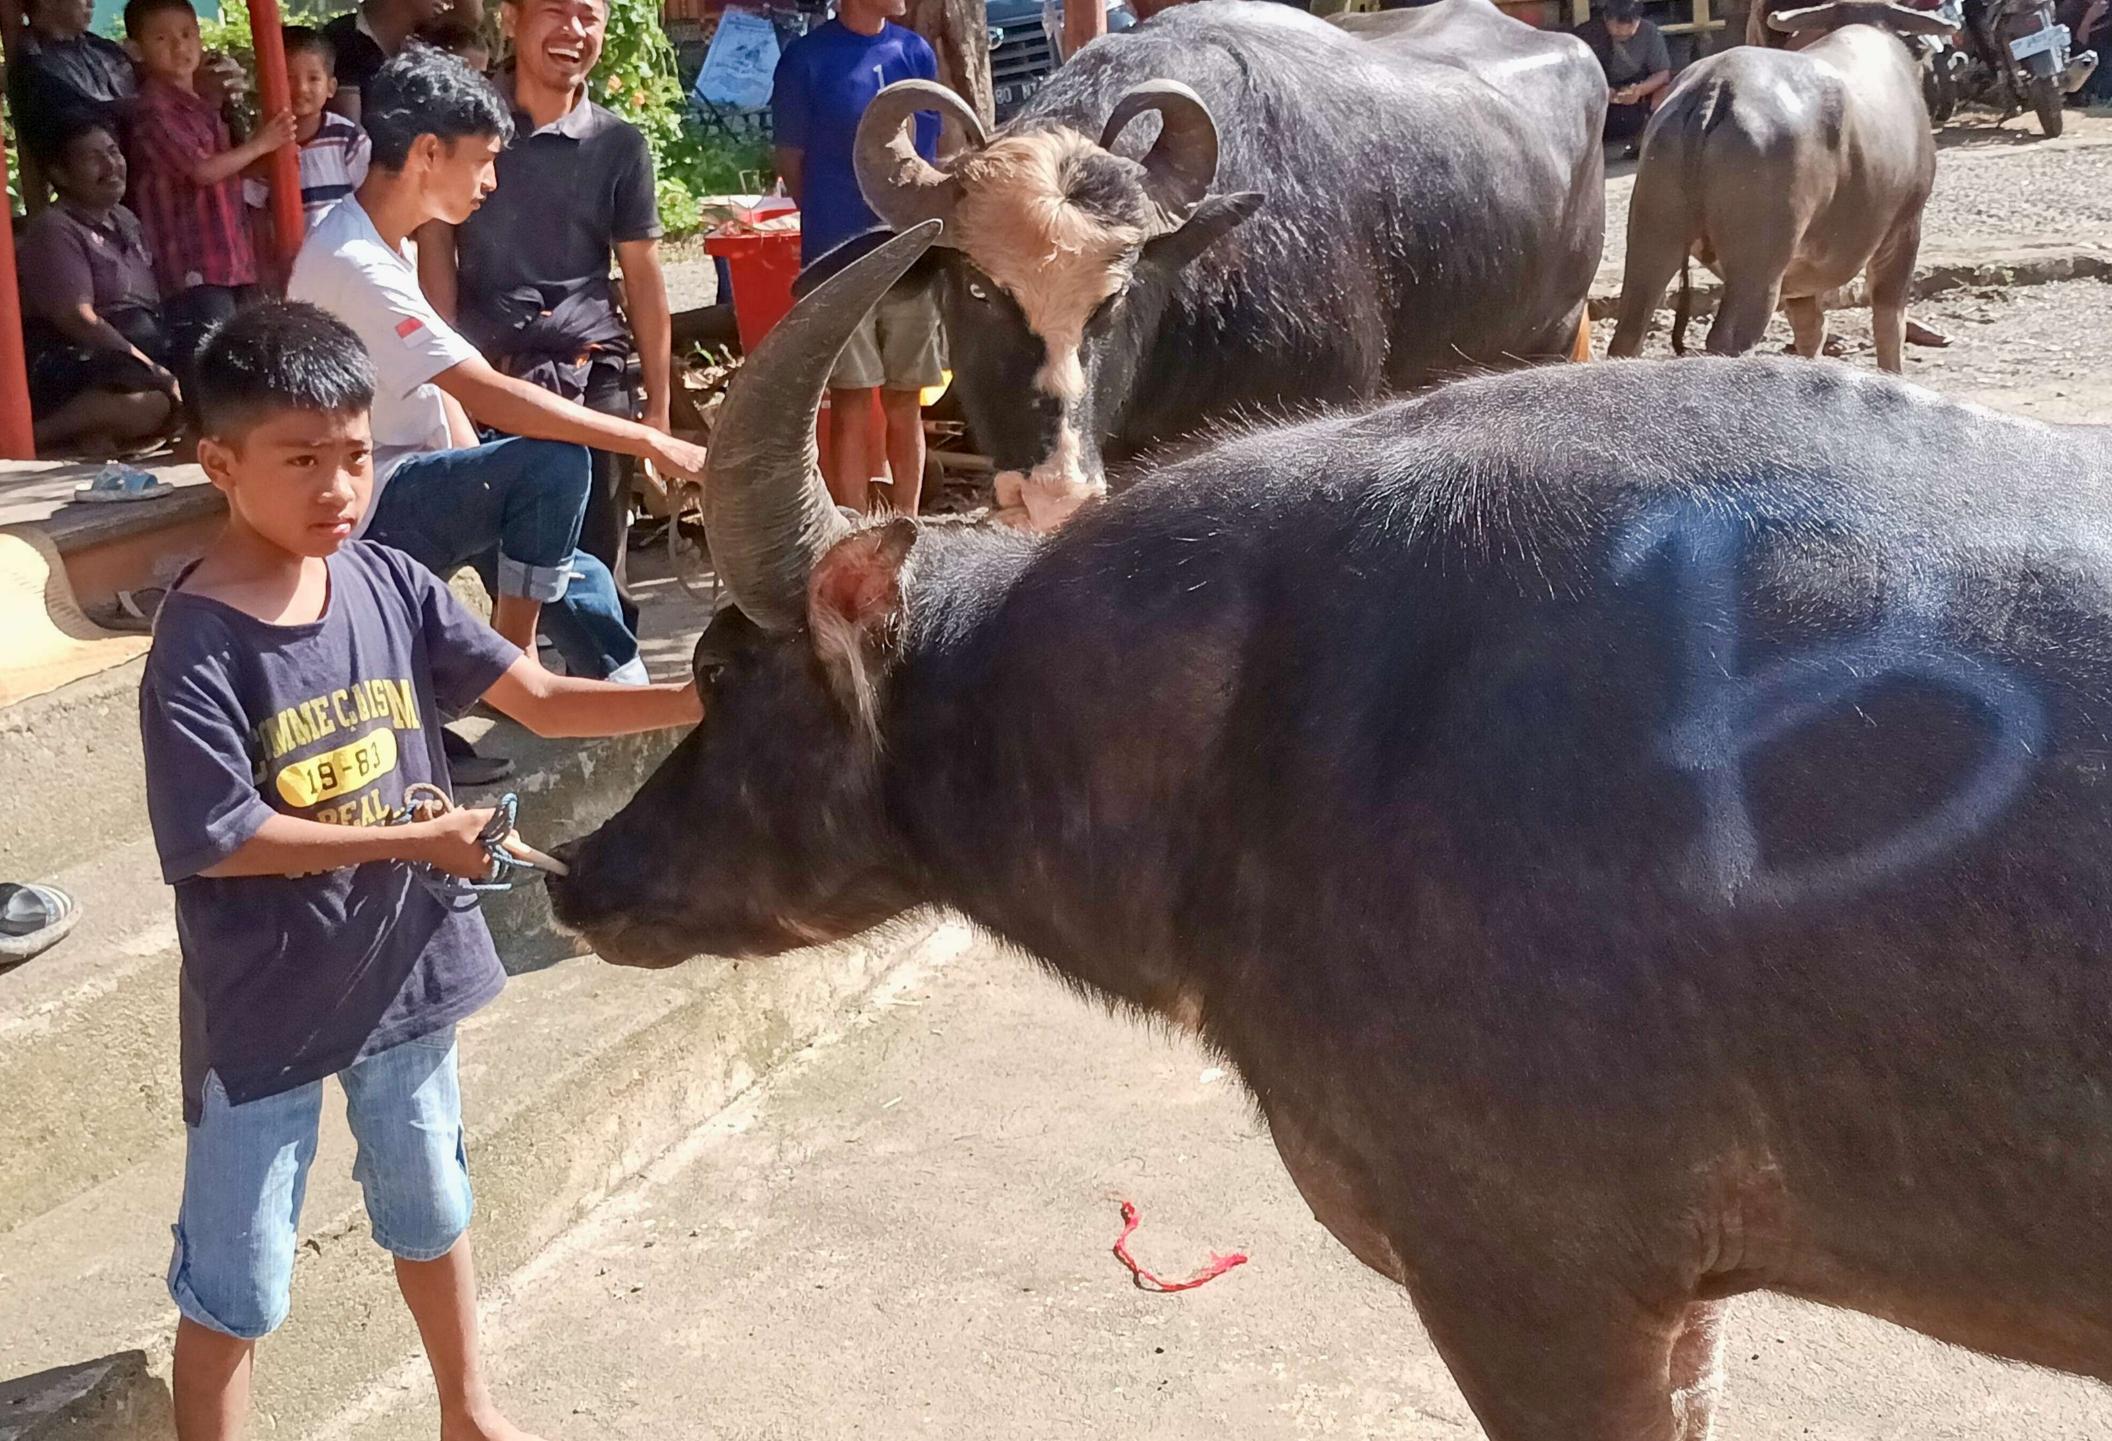

The cost of a funeral in Tanah Toraja can run into the hundreds of thousands of dollars, the bulk of which is spent on water buffalos imported into Toraja from Nusa Tenggara Timor and are sold for thousands of dollars in the local livestock markets. People save for years and years to hold such a funeral, and villagers come from far and wide to attend the five day burial ceremony. Young and old attend these ceremonies, since to those in Tanah Toraja, death is as natural as life itself.