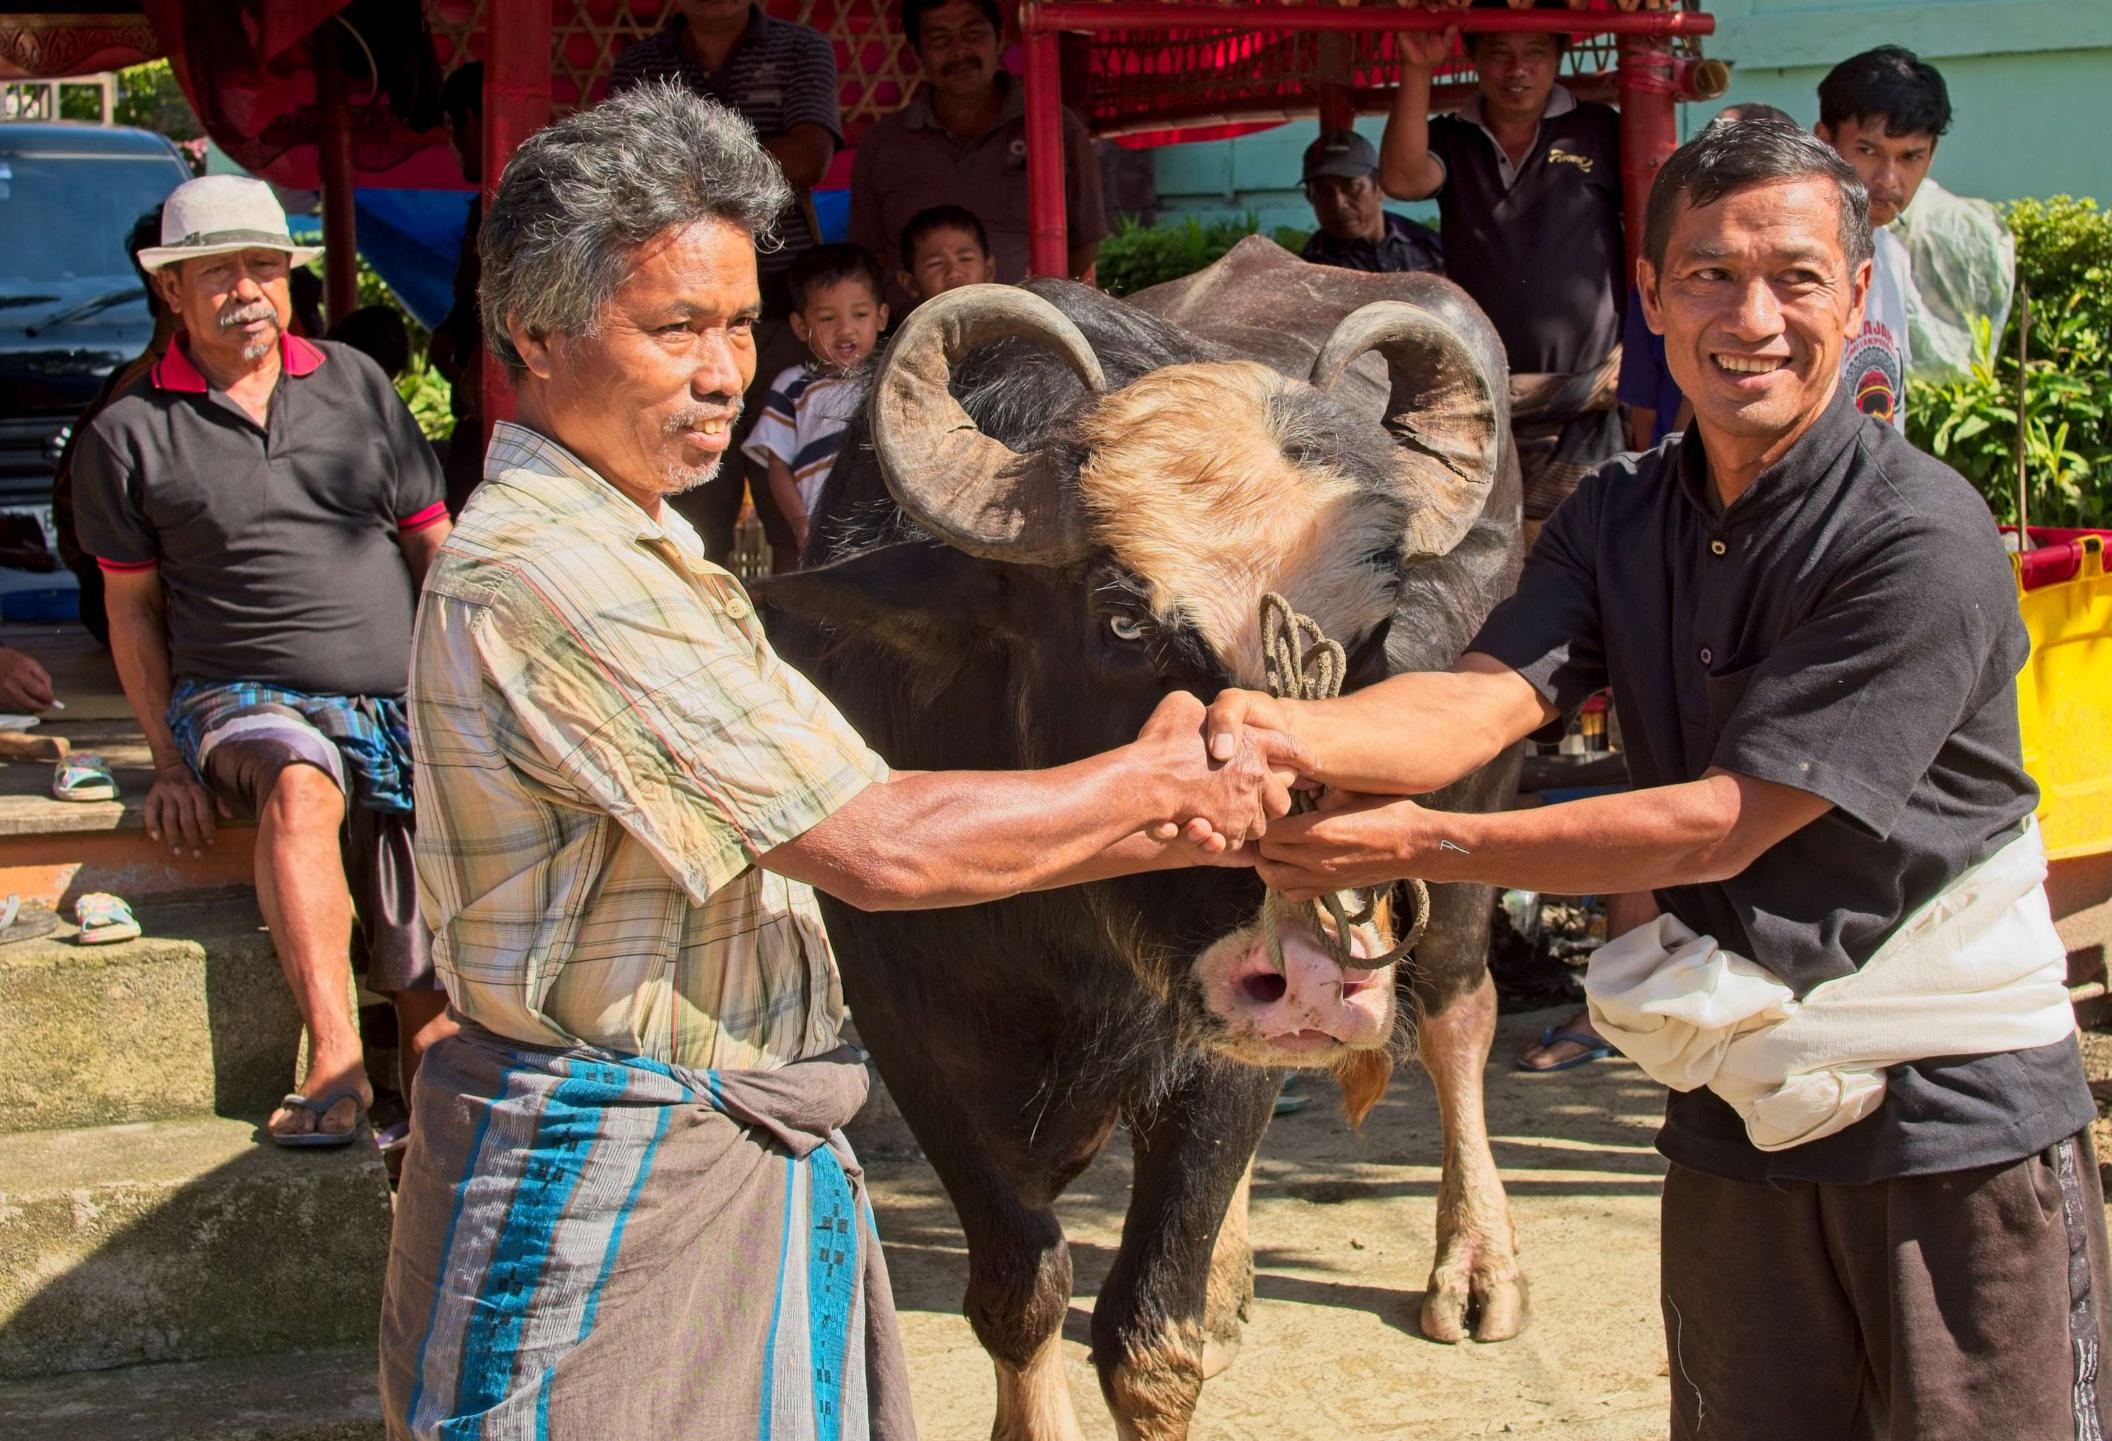

The cost of a funeral in Tanah Toraja can run into the hundreds of thousands of dollars, the bulk of which is spent on water buffalos imported into Toraja from Nusa Tenggara Timor and are sold for thousands of dollars in the local livestock markets. People save for years and years to hold such a funeral, and villagers come from far and wide to attend the five day burial ceremony. Young and old attend these ceremonies, since to those in Tanah Toraja, death is as natural as life itself.