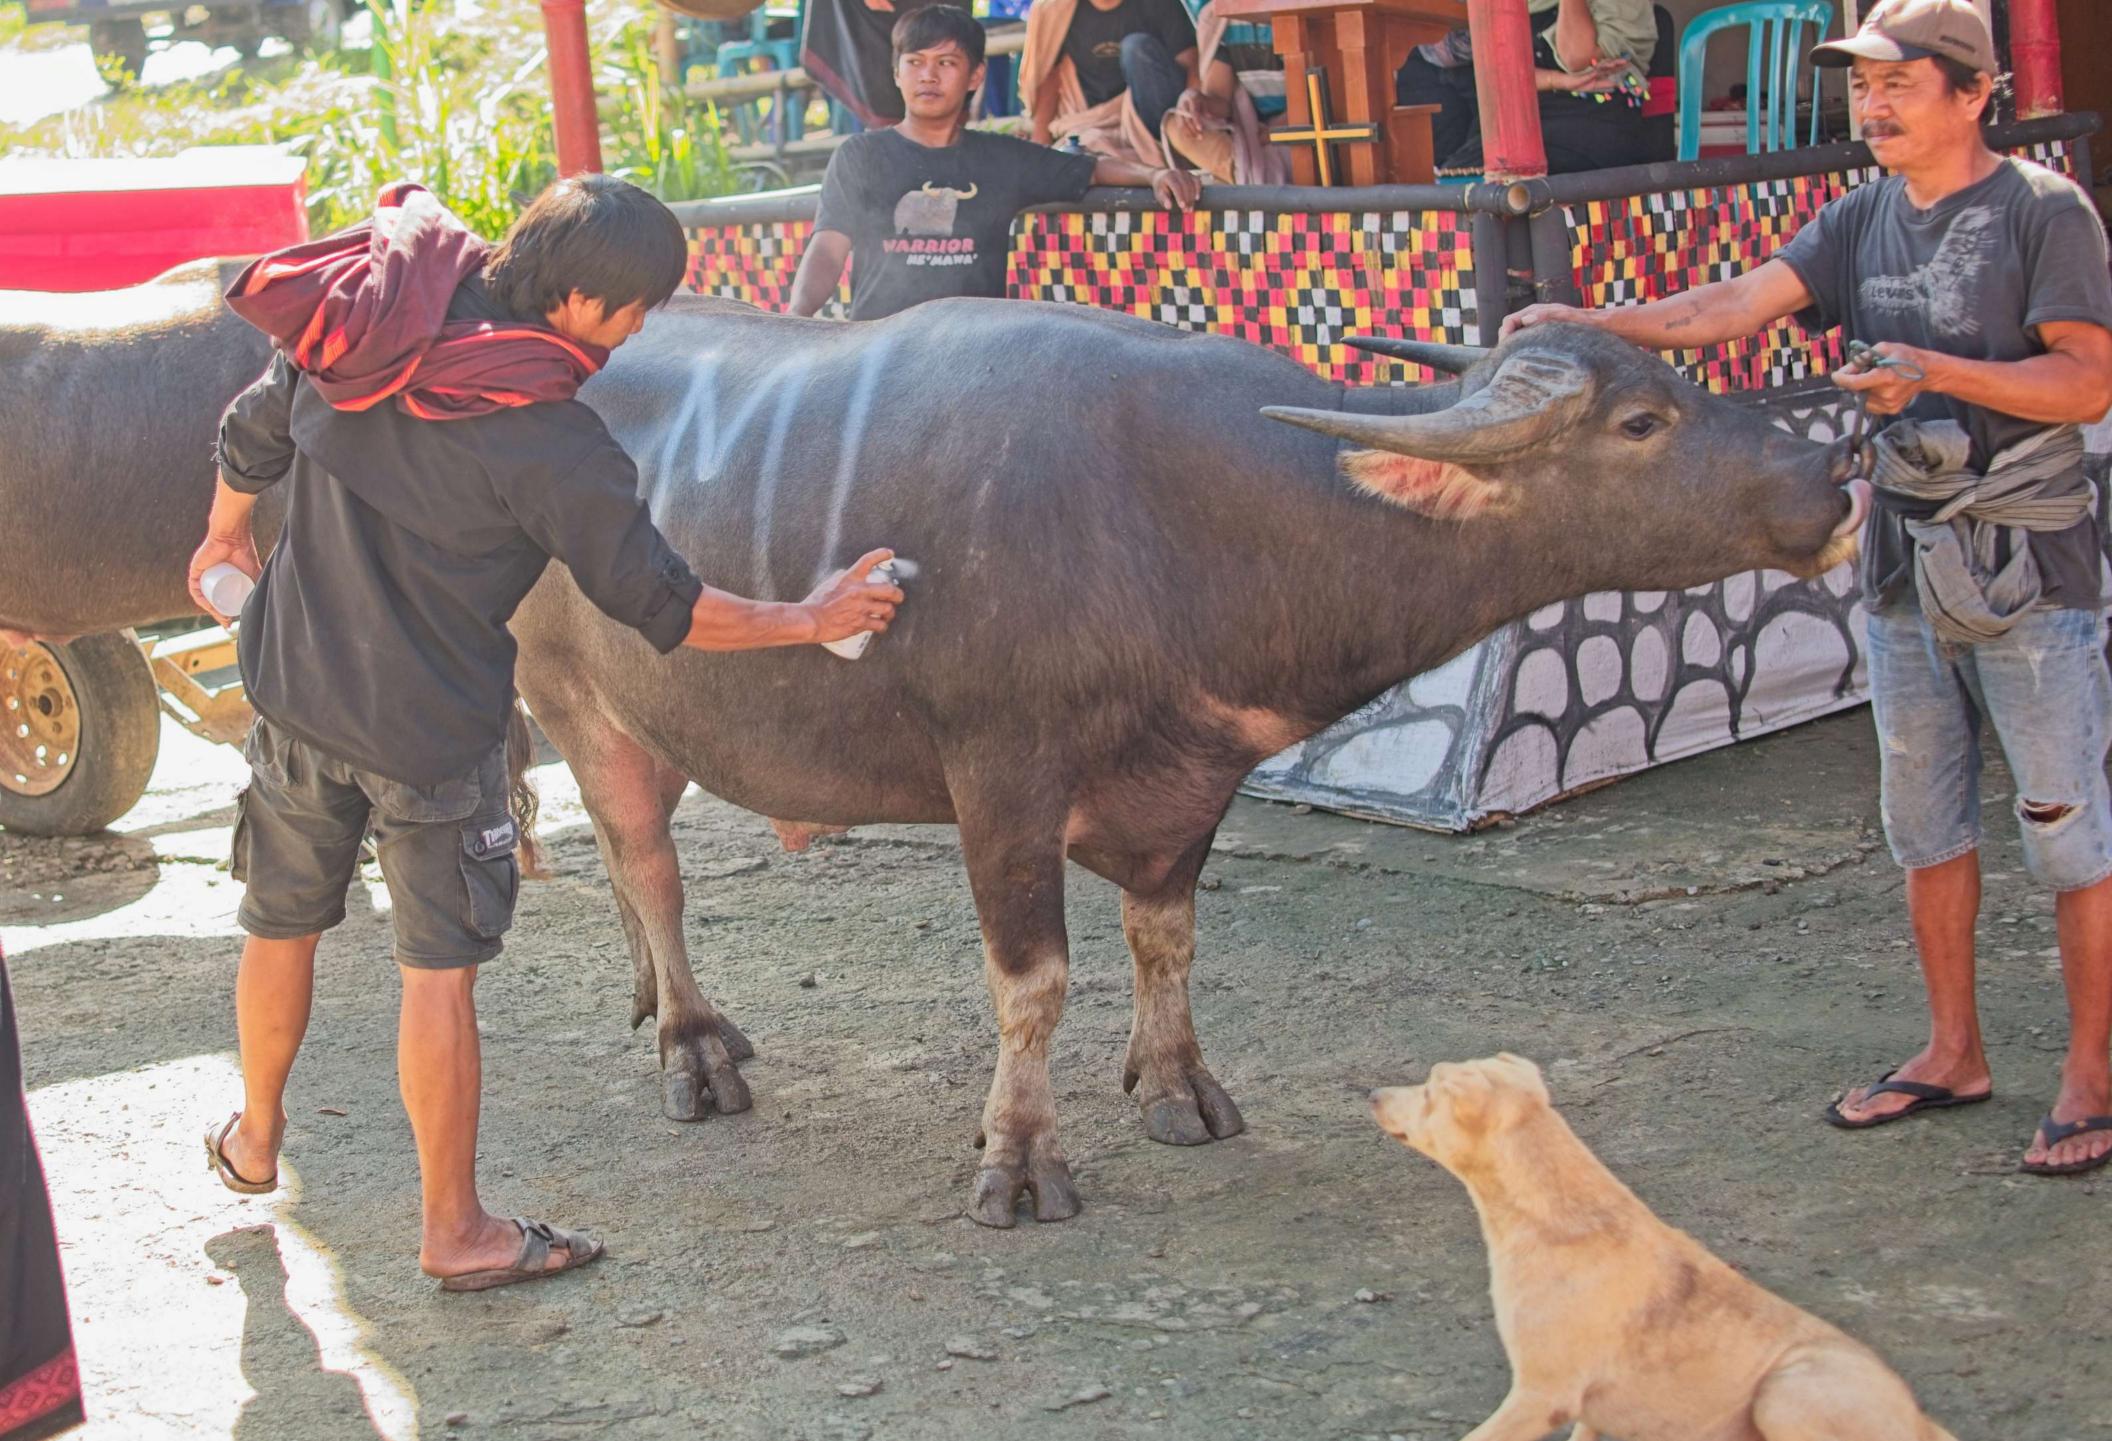

The cost of a funeral in Tanah Toraja can run into the hundreds of thousands of dollars, the bulk of which is spent on water buffalos imported into Toraja from Nusa Tenggara Timor and are sold for thousands of dollars in the local livestock markets. People save for years and years to hold such a funeral, and villagers come from far and wide to attend the five day burial ceremony. Young and old attend these ceremonies, since to those in Tanah Toraja, death is as natural as life itself.