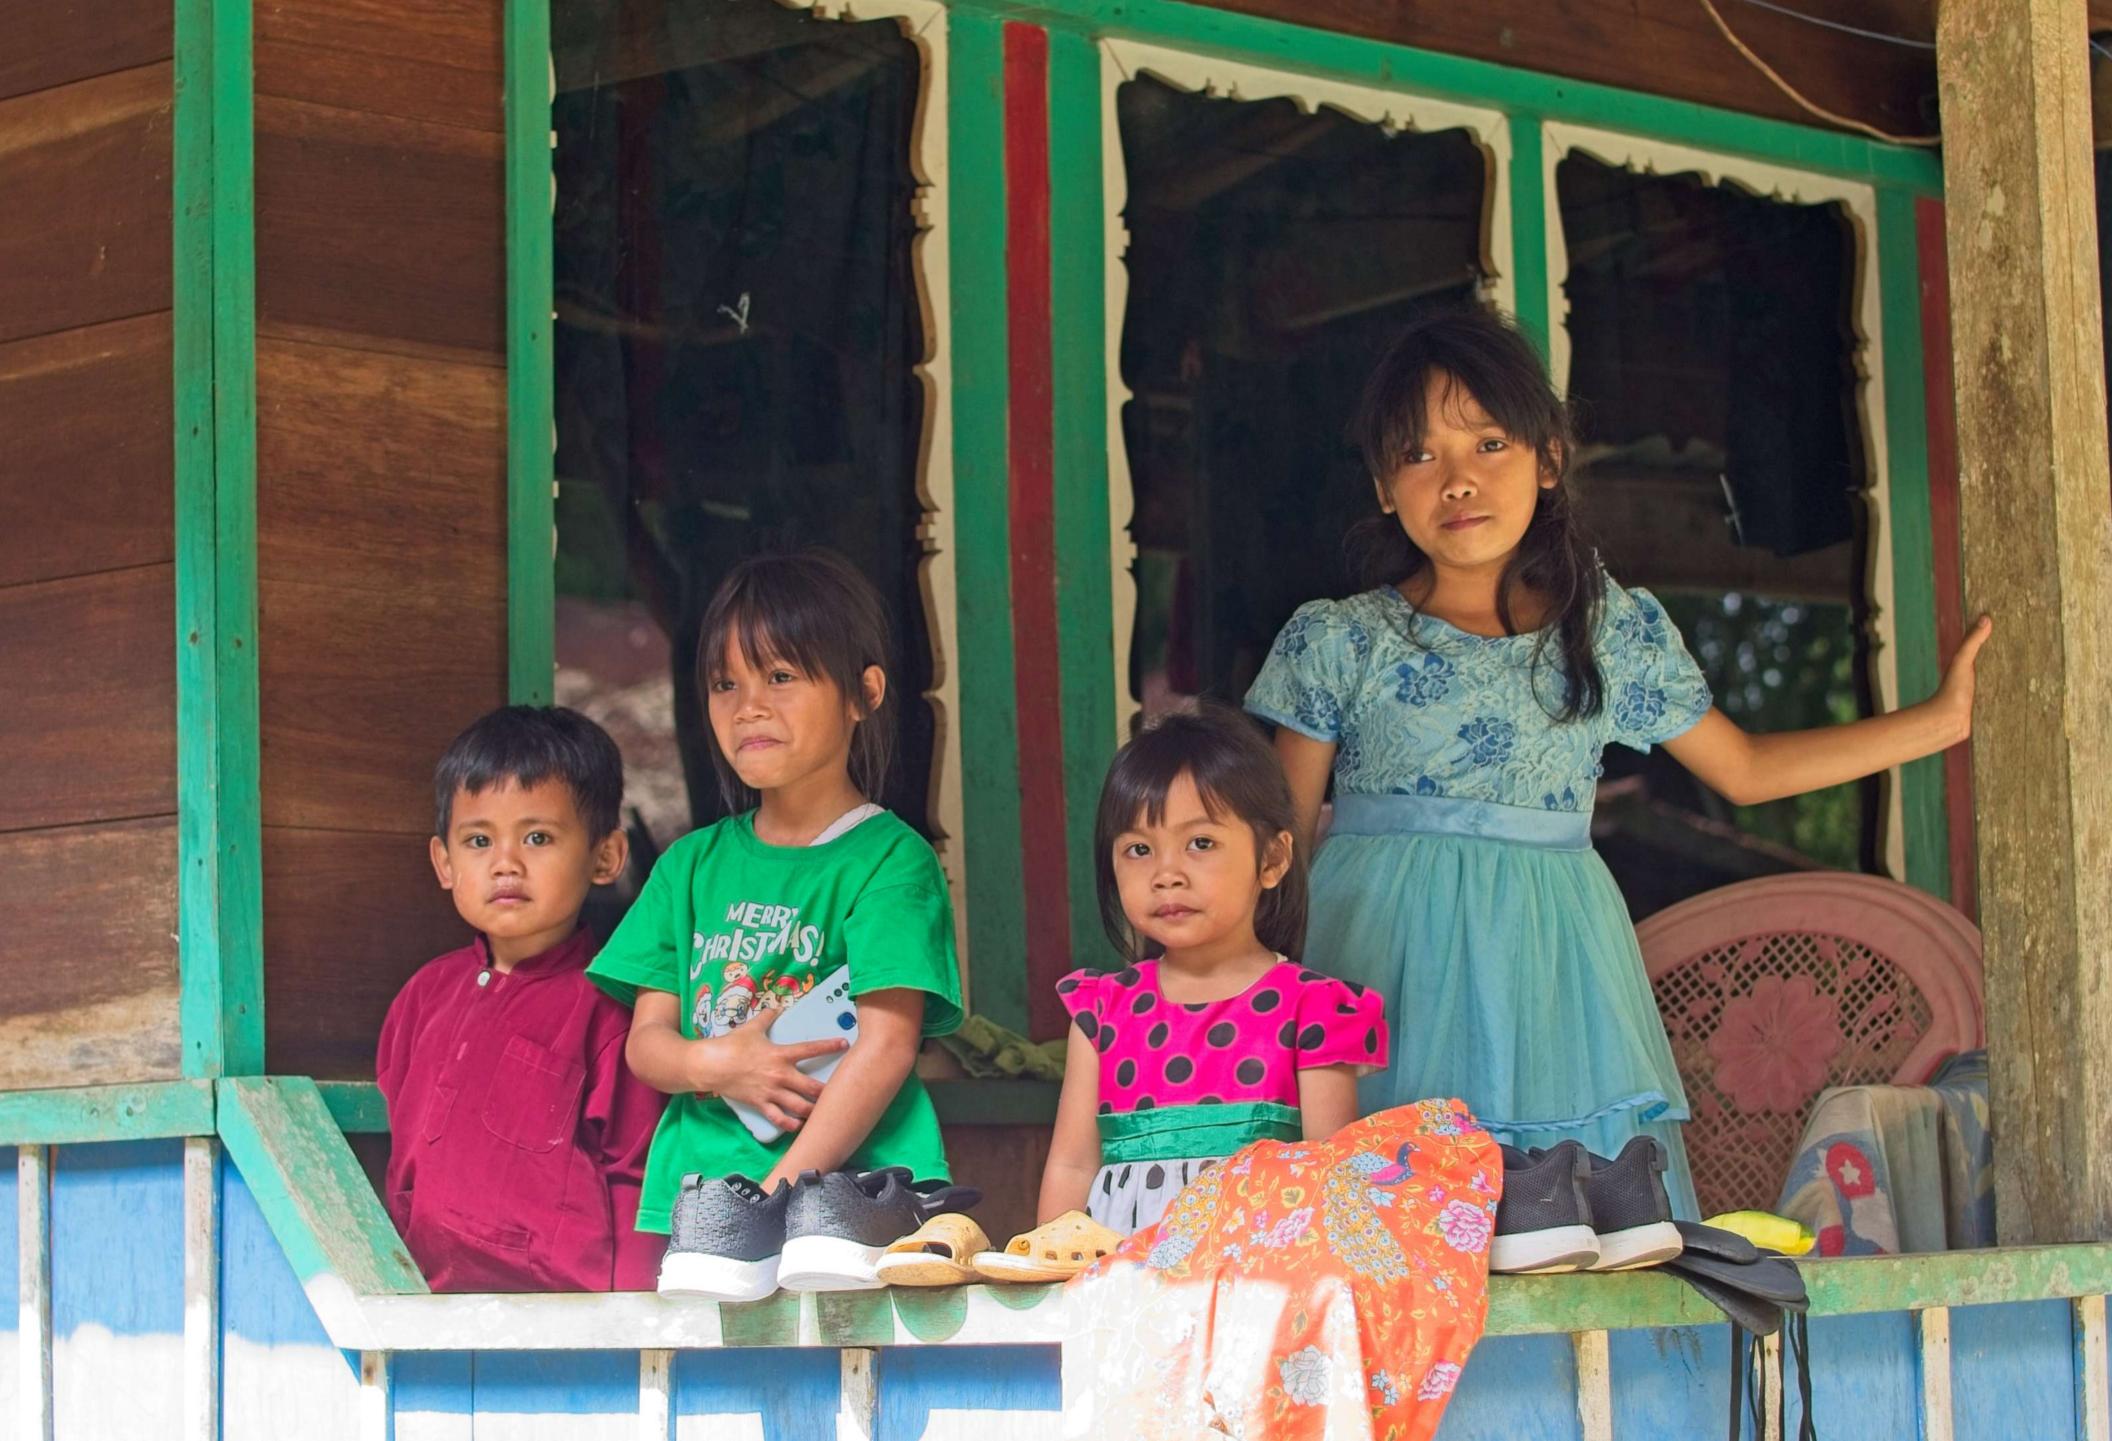

## Tanah Toraja

This is a series of images shot in Tanah Toraja, South Sulawesi in February 2024. Tanah Toraja is a region that is enveloped in a ancient spirituality centered on the fluidity between life and death. The region is mountainous, and the terrain is often shrouded in clouds which float mysteriously from one mountain top to another. While most of the population are Christian, the Torajans continue to follow a complex set of traditional beliefs. In Tanah Toraja, life is seen as just one step in a much longer journey, and death is viewed as a cause for celebration. Toraja funerals are elaborate, and involve the ritual sacrifice of water buffalo, the carving of wooden puppets (tao tao) of the deceased, and the placement of the casket and the tao tao in graves carved in the sides of mountains or in ancient cave sites. Thereafter, the horns and the skulls of the water buffalos are proudly displayed on the carved houses and granaries built to connect those on earth with those in the spiritual world. The burial sites are regularly visited, with families bringing water bottles and other everyday goods for their deceased loved ones.

The cost of a funeral in Tanah Toraja can run into the hundreds of thousands of dollars, the bulk of which is spent on water buffalos imported into Toraja from Nusa Tenggara Timor and are sold for thousands of dollars in the local livestock markets. People save for years and years to hold such a funeral, and villagers come from far and wide to attend the five day burial ceremony. Young and old attend these ceremonies, since to those in Tanah Toraja, death is as natural as life itself.