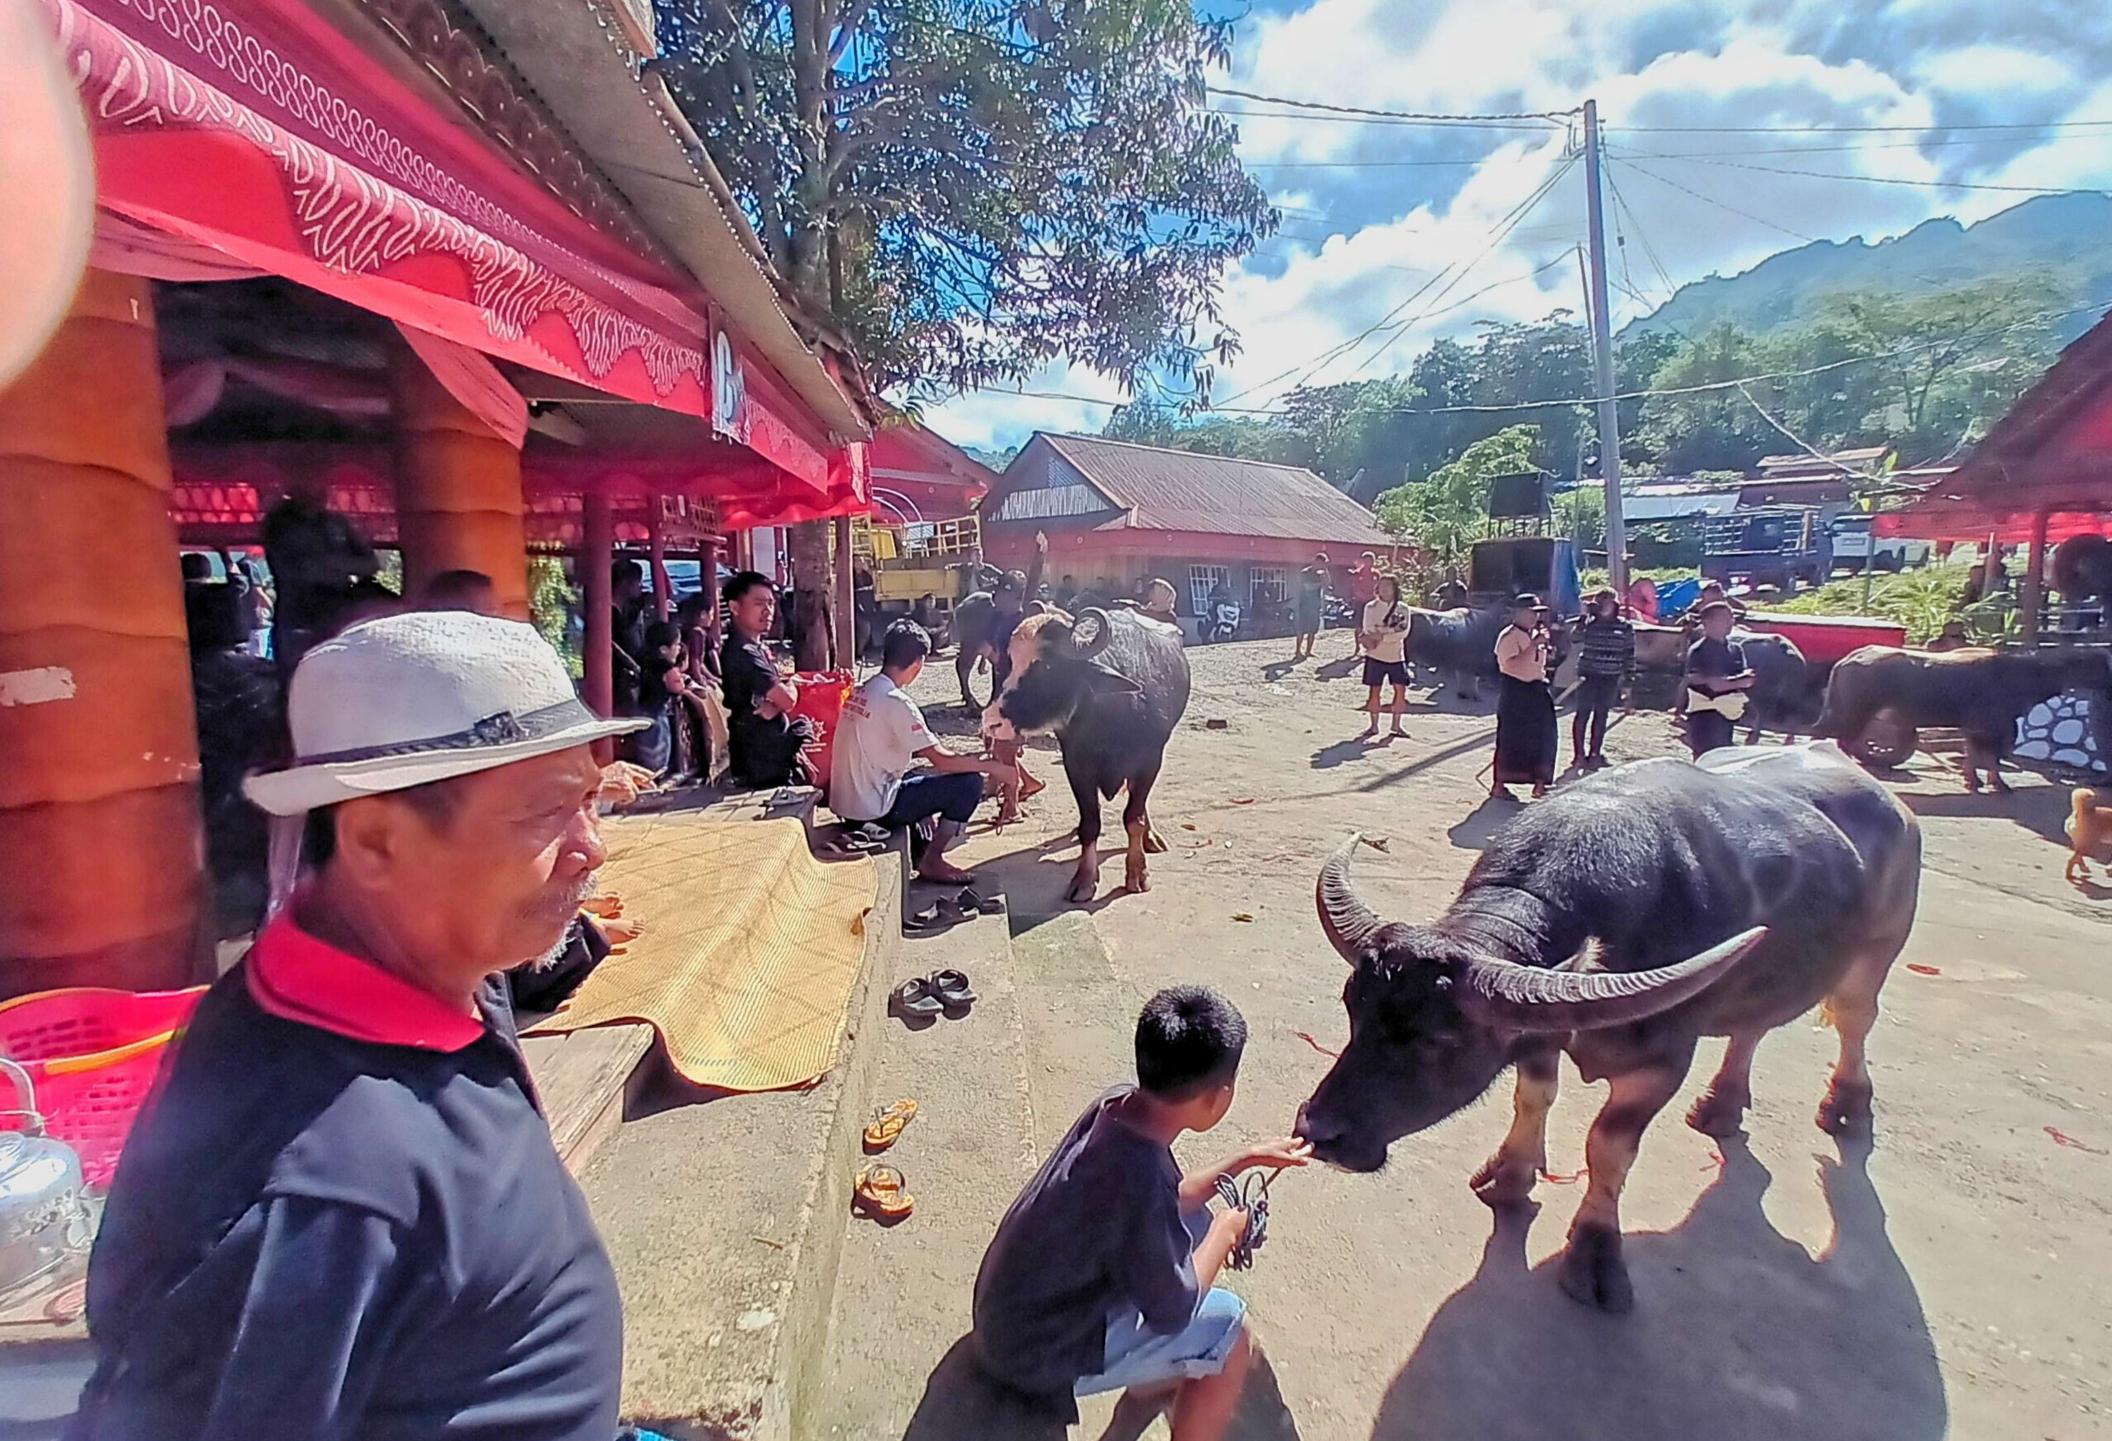

The cost of a funeral in Tanah Toraja can run into the hundreds of thousands of dollars, the bulk of which is spent on water buffalos imported into Toraja from Nusa Tenggara Timor and are sold for thousands of dollars in the local livestock markets. People save for years and years to hold such a funeral, and villagers come from far and wide to attend the five day burial ceremony. Young and old attend these ceremonies, since to those in Tanah Toraja, death is as natural as life itself.