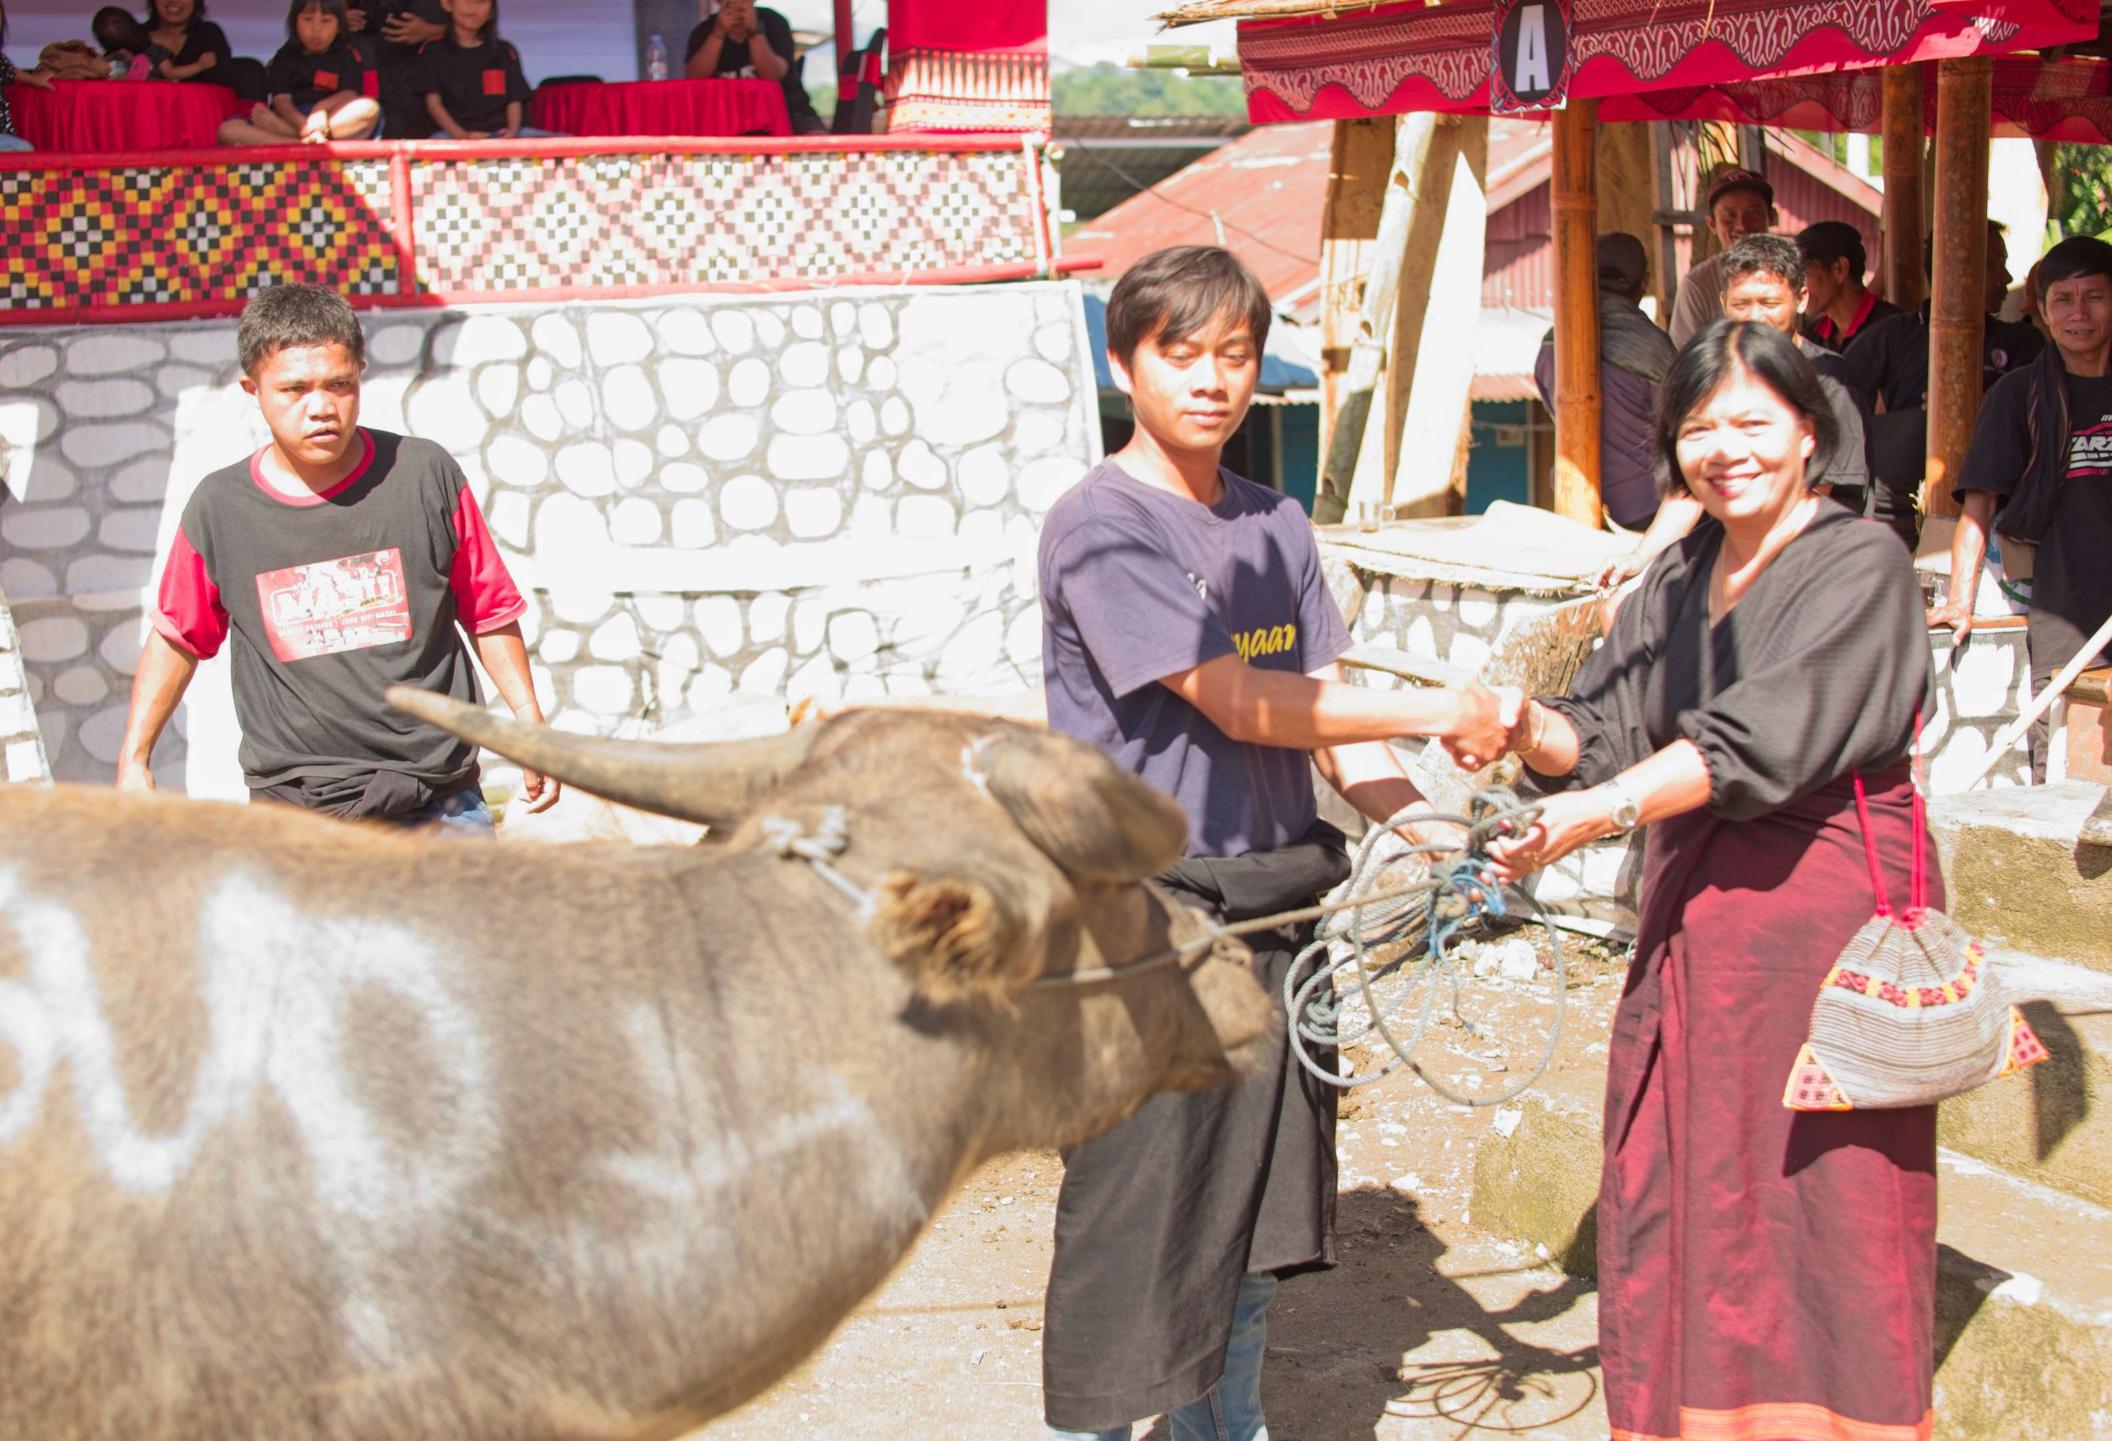

## Tanah Toraja

This is a series of images shot in Tanah Toraja, South Sulawesi in February 2024. Tanah Toraja is a region that is enveloped in a ancient spirituality centered on the fluidity between life and death. The region is mountainous, and the terrain is often shrouded in clouds which float mysteriously from one mountain top to another. While most of the population are Christian, the Torajans continue to follow a complex set of traditional beliefs. In Tanah Toraja, life is seen as just one step in a much longer journey, and death is viewed as a cause for celebration. Toraja funerals are elaborate, and involve the ritual sacrifice of water buffalo, the carving of wooden puppets (tao tao) of the deceased, and the placement of the casket and the tao tao in graves carved in the sides of mountains or in ancient cave sites. Thereafter, the horns and the skulls of the water buffalos are proudly displayed on the carved houses and granaries built to connect those on earth with those in the spiritual world. The burial sites are regularly visited, with families bringing water bottles and other everyday goods for their deceased loved ones.

The cost of a funeral in Tanah Toraja can run into the hundreds of thousands of dollars, the bulk of which is spent on water buffalos imported into Toraja from Nusa Tenggara Timor and are sold for thousands of dollars in the local livestock markets. People save for years and years to hold such a funeral, and villagers come from far and wide to attend the five day burial ceremony. Young and old attend these ceremonies, since to those in Tanah Toraja, death is as natural as life itself.