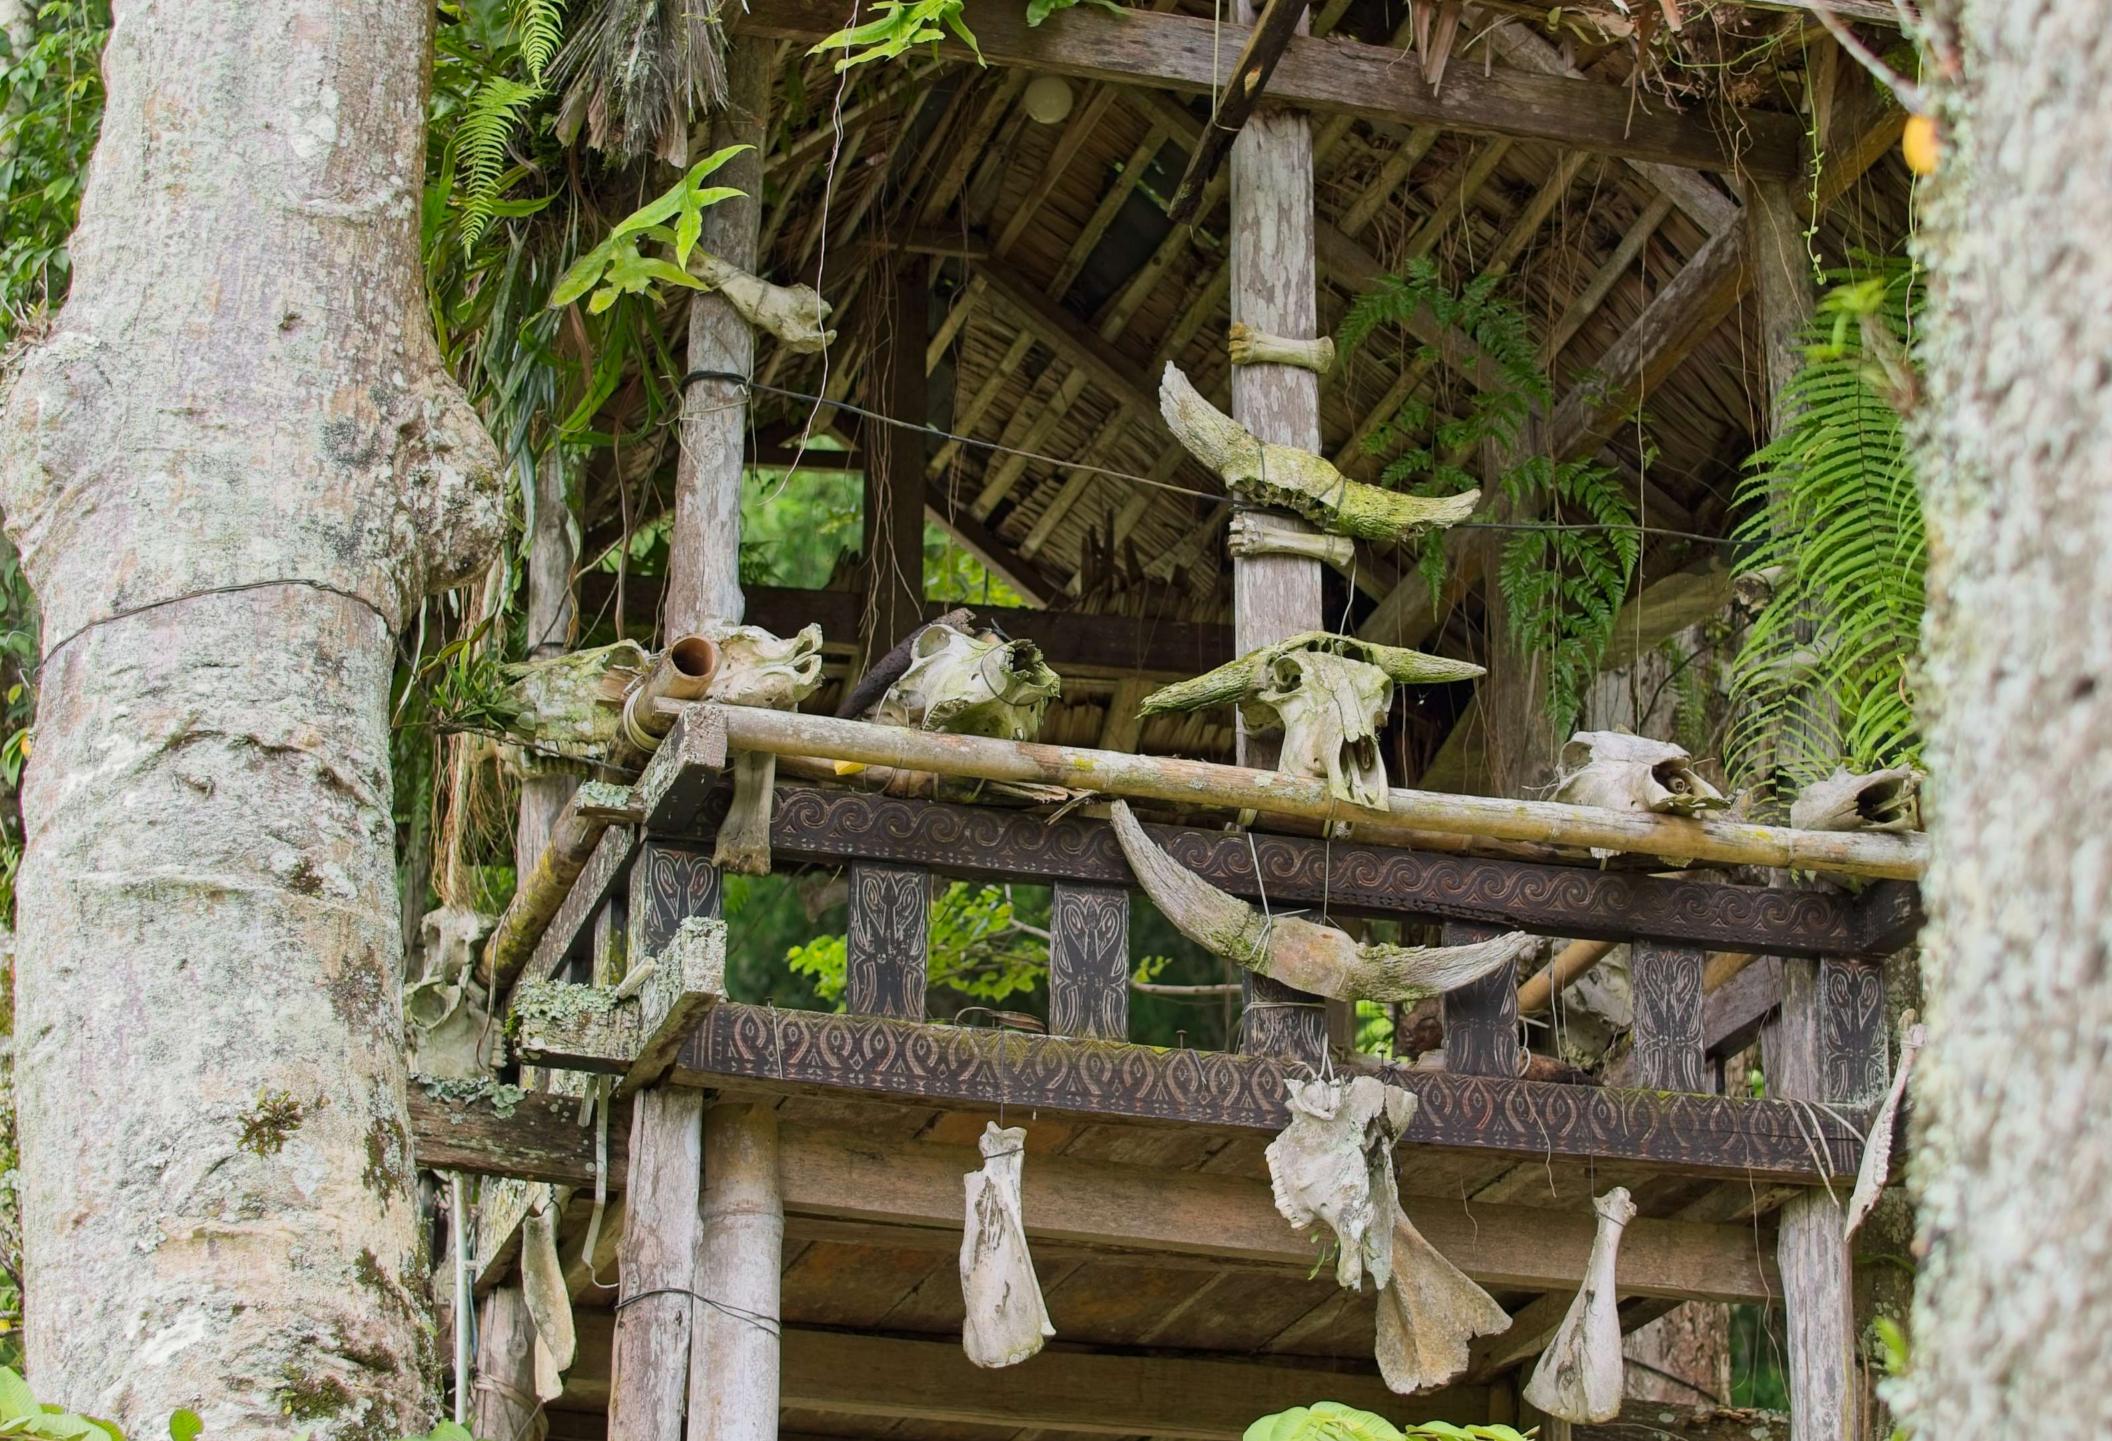

## Tanah Toraja

This is a series of images shot in Tanah Toraja, South Sulawesi in February 2024. Tanah Toraja is a region that is enveloped in a ancient spirituality centered on the fluidity between life and death. The region is mountainous, and the terrain is often shrouded in clouds which float mysteriously from one mountain top to another. While most of the population are Christian, the Torajans continue to follow a complex set of traditional beliefs. In Tanah Toraja, life is seen as just one step in a much longer journey, and death is viewed as a cause for celebration. Toraja funerals are elaborate, and involve the ritual sacrifice of water buffalo, the carving of wooden puppets (tao tao) of the deceased, and the placement of the casket and the tao tao in graves carved in the sides of mountains or in ancient cave sites. Thereafter, the horns and the skulls of the water buffalos are proudly displayed on the carved houses and granaries built to connect those on earth with those in the spiritual world. The burial sites are regularly visited, with families bringing water bottles and other everyday goods for their deceased loved ones.

For those less accustomed to such beliefs, please be forewarned—this series contains explicit images of ritual animal slaughter, skulls and other burial objects. Some may find these images disturbing, and if so, please do not proceed further.