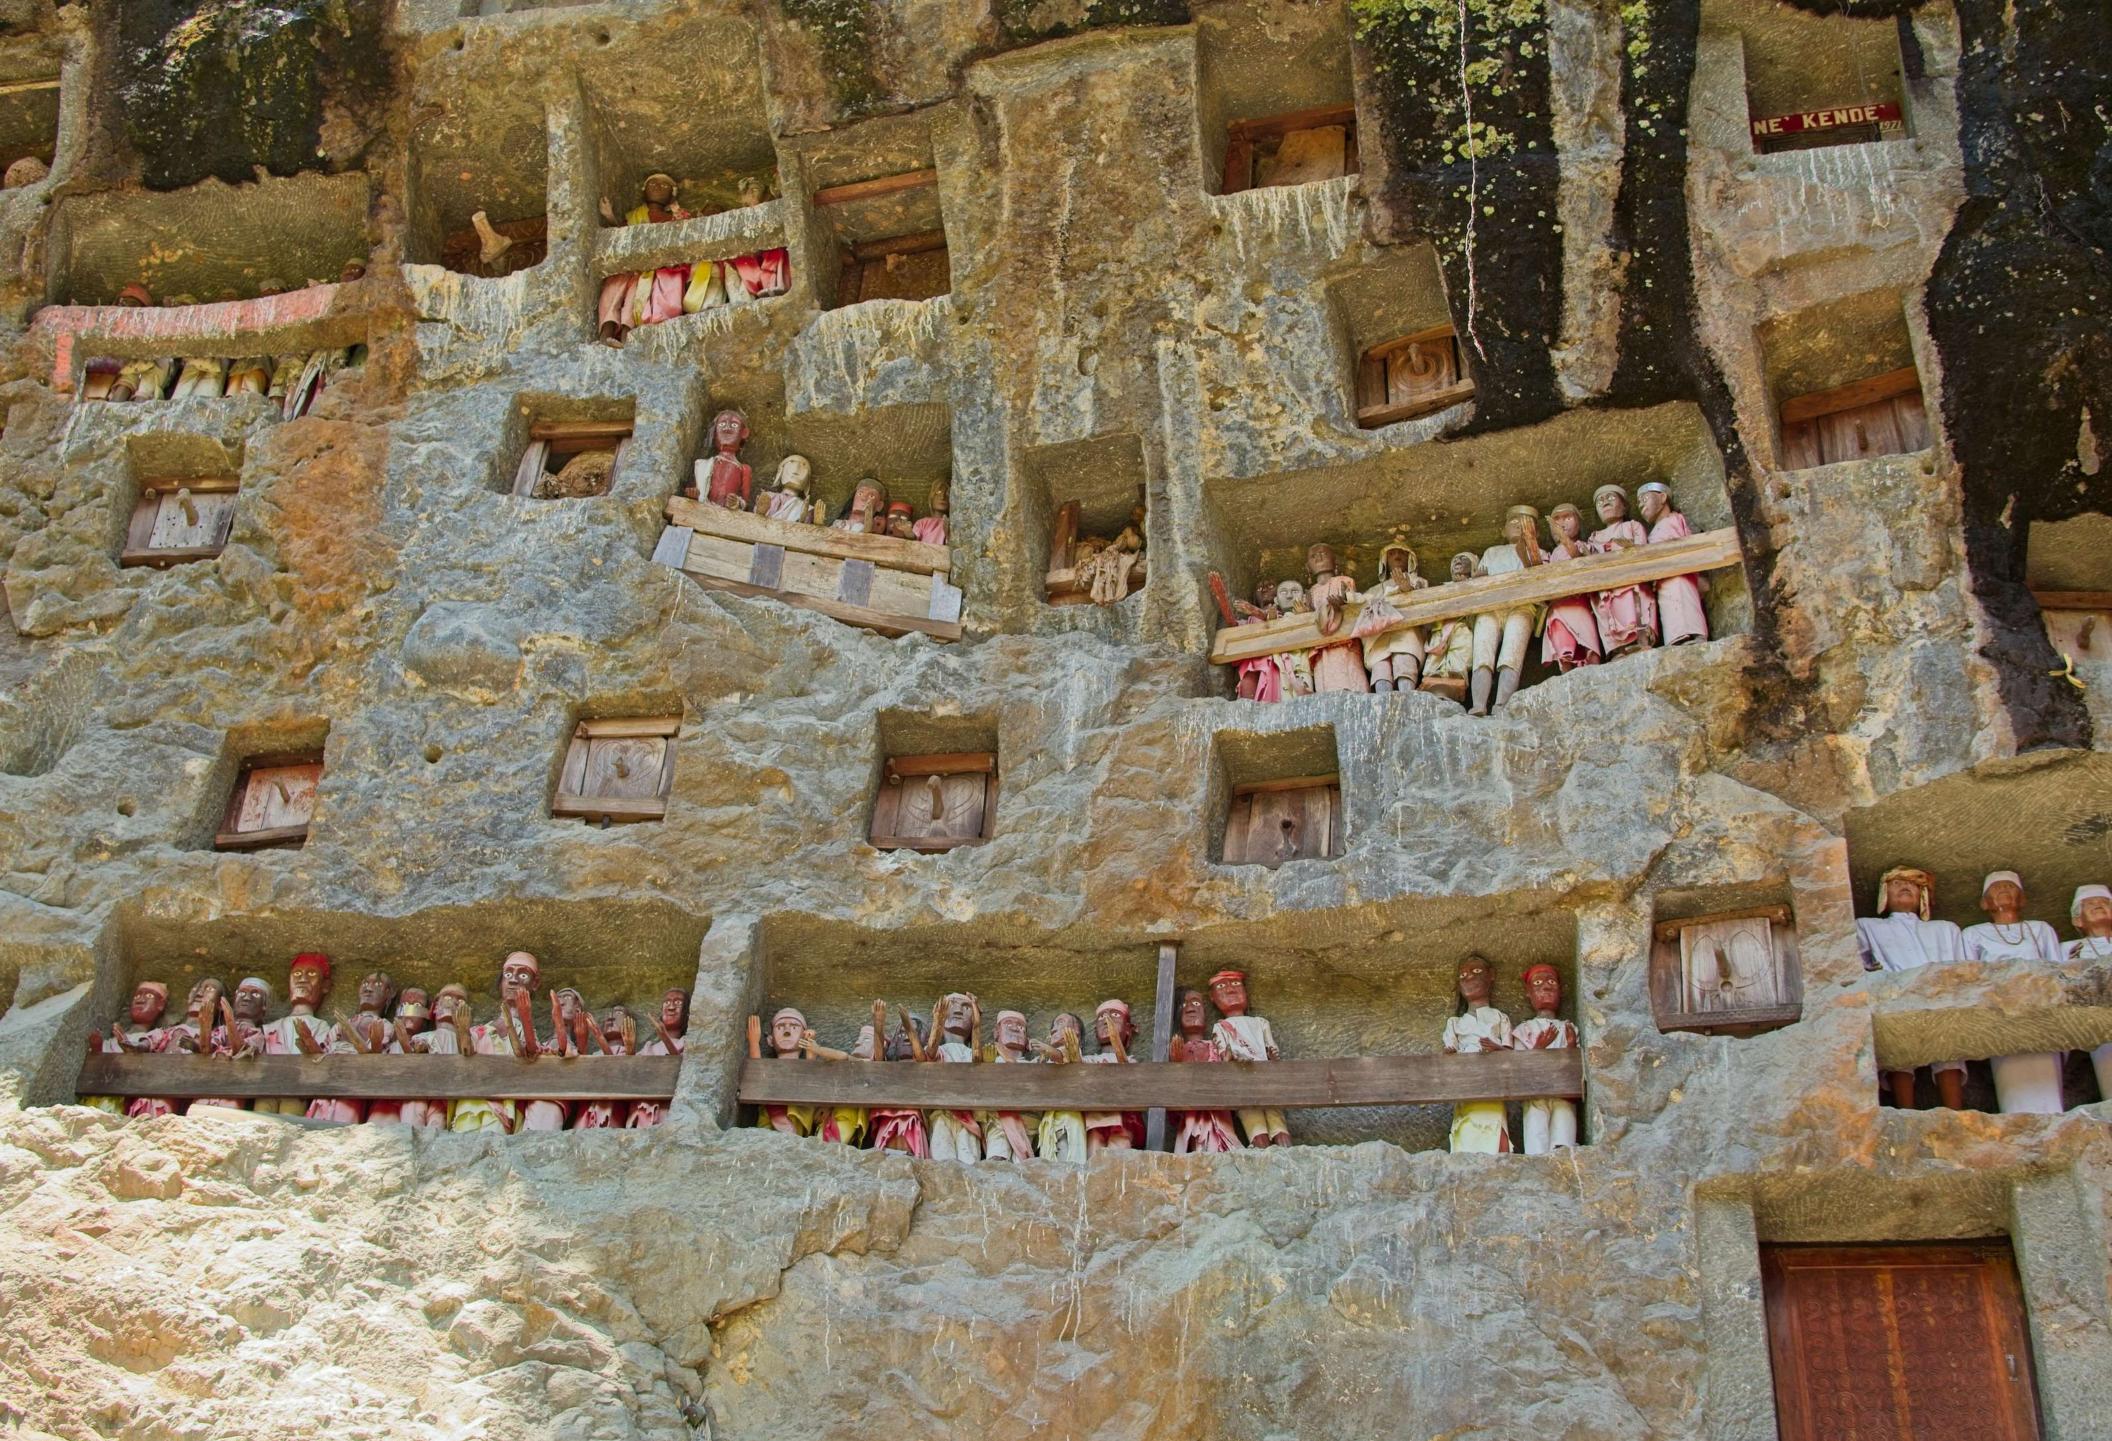

## Tanah Toraja

This is a series of images shot in Tanah Toraja, South Sulawesi in February 2024. Tanah Toraja is a region that is enveloped in a ancient spirituality centered on the fluidity between life and death. The region is mountainous, and the terrain is often shrouded in clouds which float mysteriously from one mountain top to another. While most of the population are Christian, the Torajans continue to follow a complex set of traditional beliefs. In Tanah Toraja, life is seen as just one step in a much longer journey, and death is viewed as a cause for celebration. Toraja funerals are elaborate, and involve the ritual sacrifice of water buffalo, the carving of wooden puppets (tao tao) of the deceased, and the placement of the casket and the tao tao in graves carved in the sides of mountains or in ancient cave sites. Thereafter, the horns and the skulls of the water buffalos are proudly displayed on the carved houses and granaries built to connect those on earth with those in the spiritual world. The burial sites are regularly visited, with families bringing water bottles and other everyday goods for their deceased loved ones.