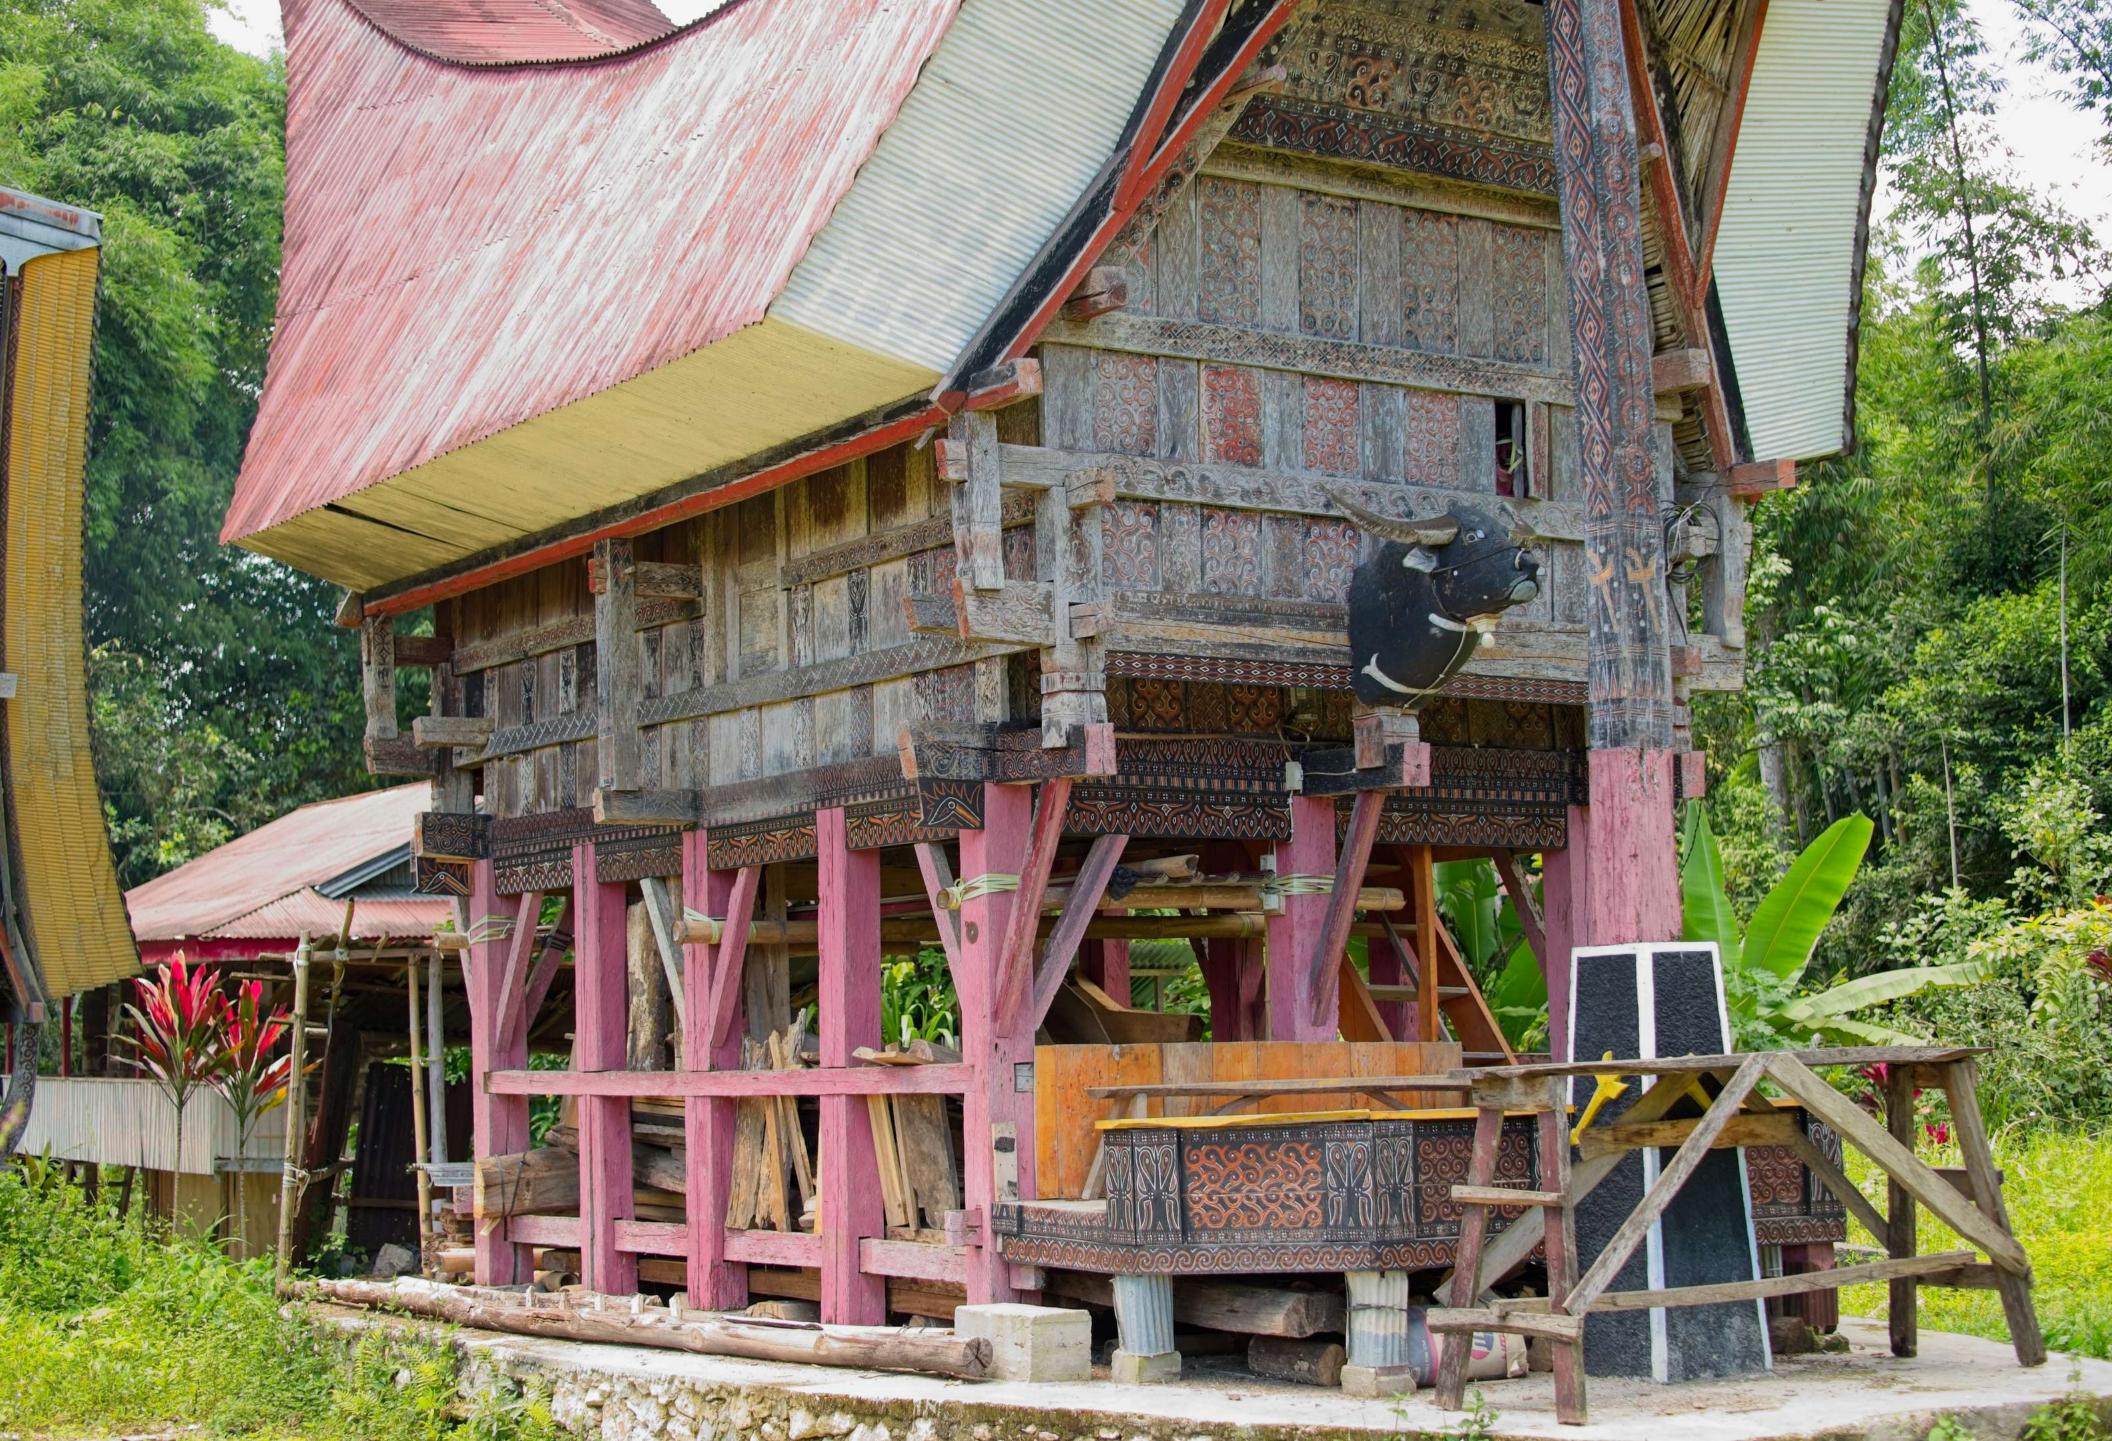

## Tanah Toraja

This is a series of images shot in Tanah Toraja, South Sulawesi in February 2024. Tanah Toraja is a region that is enveloped in a ancient spirituality centered on the fluidity between life and death. The region is mountainous, and the terrain is often shrouded in clouds which float mysteriously from one mountain top to another. While most of the population are Christian, the Torajans continue to follow a complex set of traditional beliefs. In Tanah Toraja, life is seen as just one step in a much longer journey, and death is viewed as a cause for celebration. Toraja funerals are elaborate, and involve the ritual sacrifice of water buffalo, the carving of wooden puppets (tao tao) of the deceased, and the placement of the casket and the tao tao in graves carved in the sides of mountains or in ancient cave sites. Thereafter, the horns and the skulls of the water buffalos are proudly displayed on the carved houses and granaries built to connect those on earth with those in the spiritual world. The burial sites are regularly visited, with families bringing water bottles and other everyday goods for their deceased loved ones.

The cost of a funeral in Tanah Toraja can run into the hundreds of thousands of dollars, the bulk of which is spent on water buffalos imported into Toraja from Nusa Tenggara Timor and are sold for thousands of dollars in the local livestock markets. People save for years and years to hold such a funeral, and villagers come from far and wide to attend the five day burial ceremony. Young and old attend these ceremonies, since to those in Tanah Toraja, death is as natural as life itself.