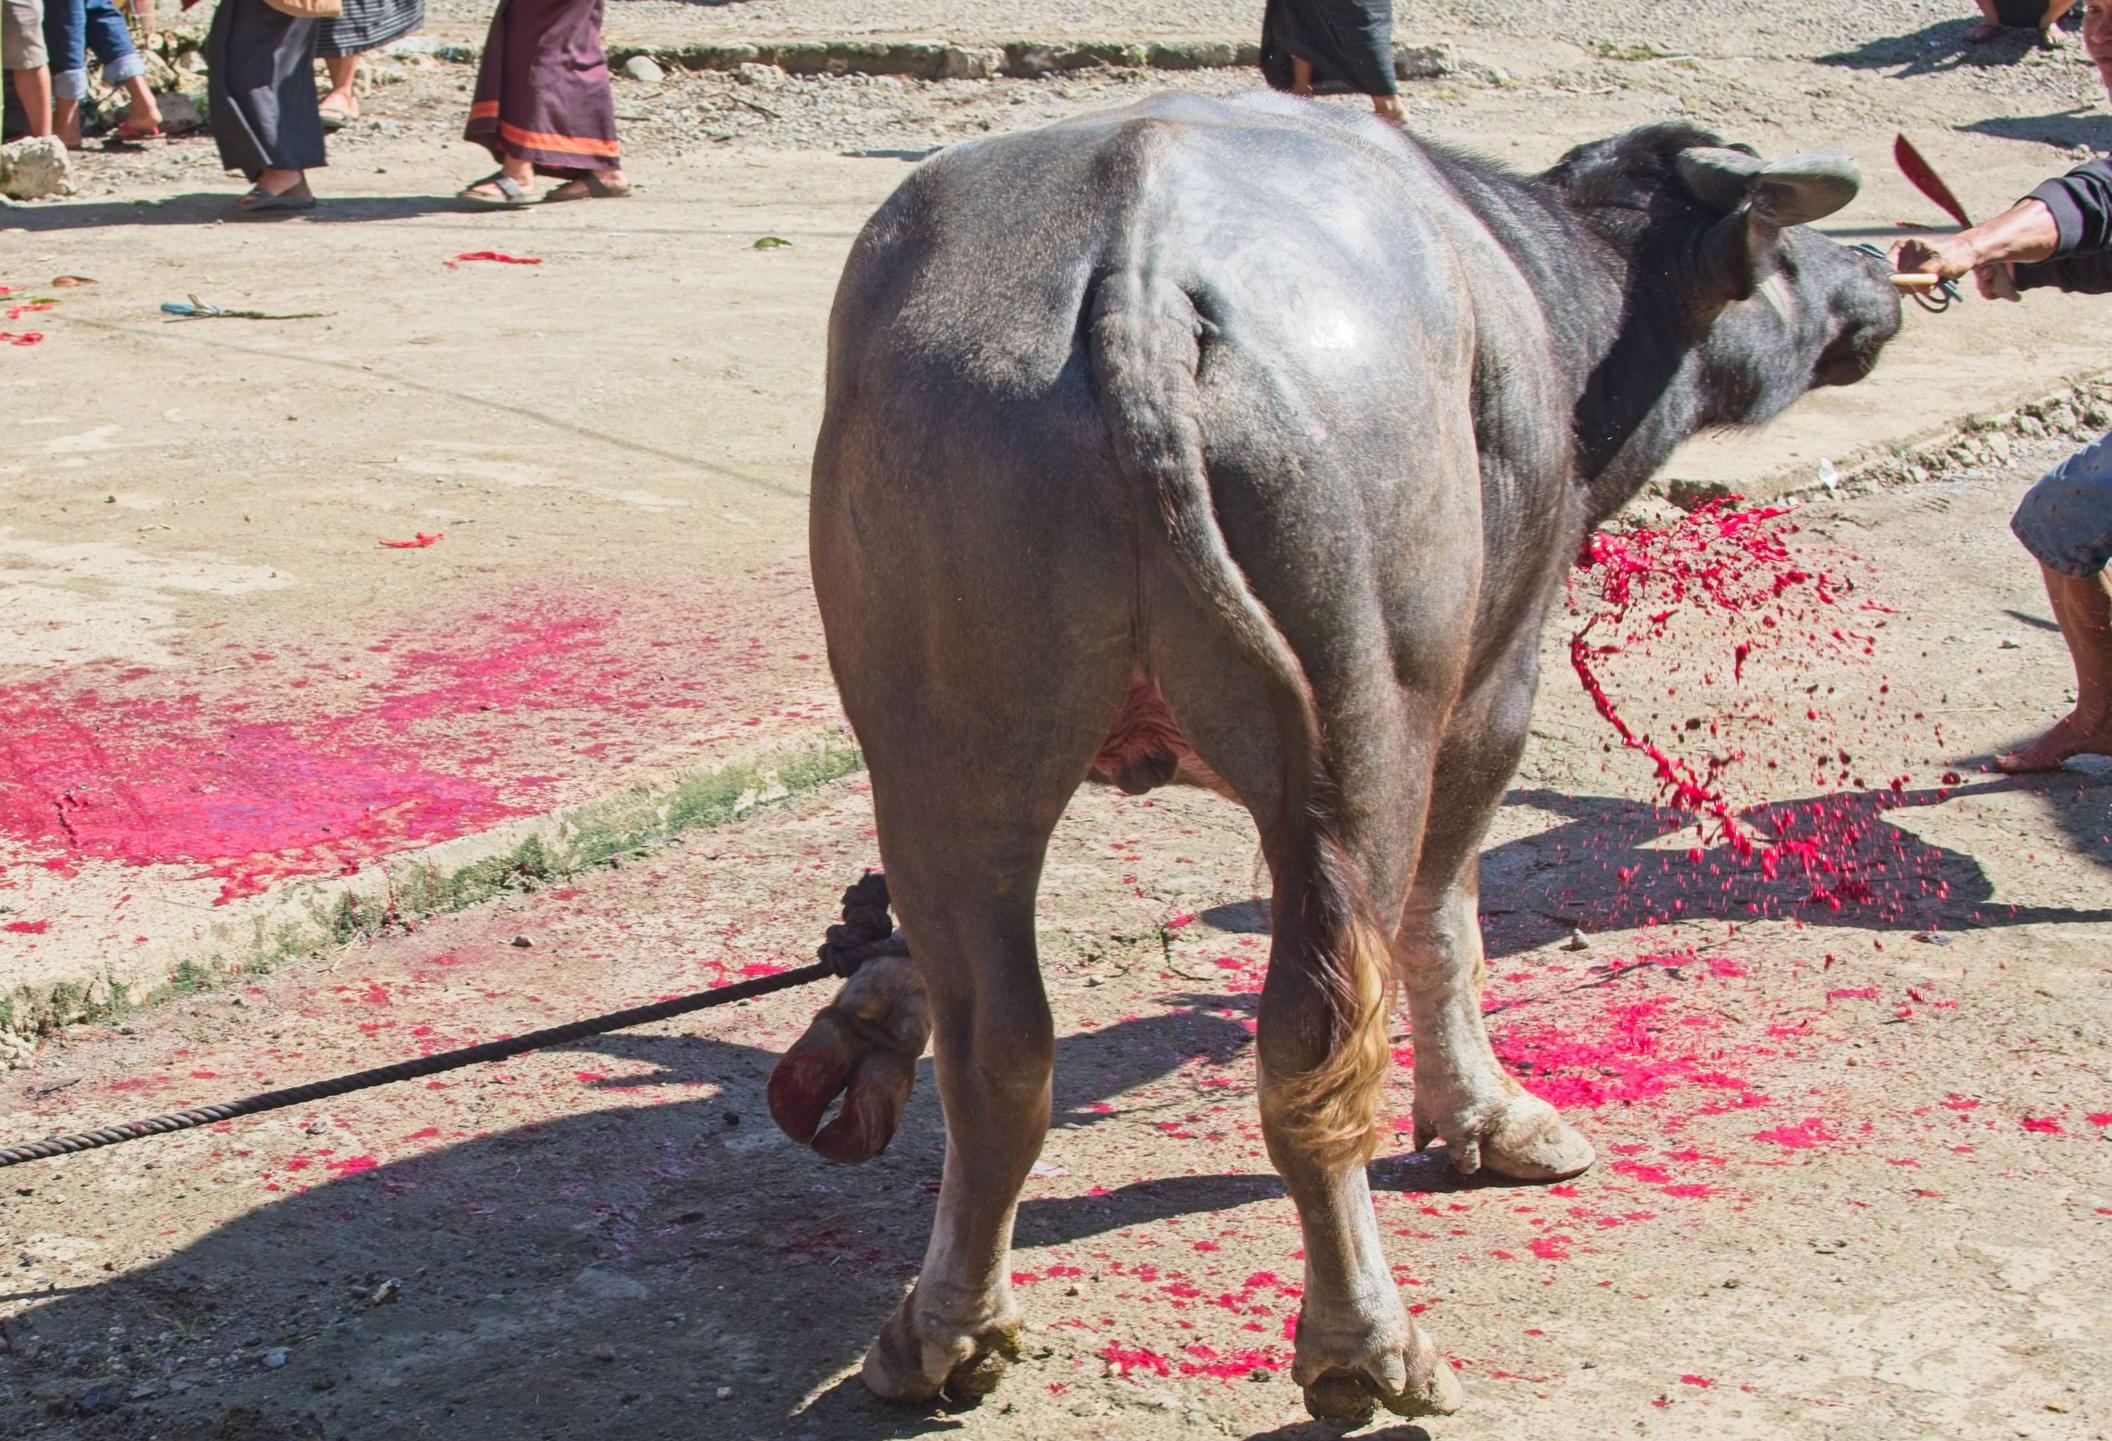

## Tanah Toraja

This is a series of images shot in Tanah Toraja, South Sulawesi in February 2024. Tanah Toraja is a region that is enveloped in a ancient spirituality centered on the fluidity between life and death. The region is mountainous, and the terrain is often shrouded in clouds which float mysteriously from one mountain top to another. While most of the population are Christian, the Torajans continue to follow a complex set of traditional beliefs. In Tanah Toraja, life is seen as just one step in a much longer journey, and death is viewed as a cause for celebration. Toraja funerals are elaborate, and involve the ritual sacrifice of water buffalo, the carving of wooden puppets (tao tao) of the deceased, and the placement of the casket and the tao tao in graves carved in the sides of mountains or in ancient cave sites. Thereafter, the horns and the skulls of the water buffalos are proudly displayed on the carved houses and granaries built to connect those on earth with those in the spiritual world. The burial sites are regularly visited, with families bringing water bottles and other everyday goods for their deceased loved ones.

The cost of a funeral in Tanah Toraja can run into the hundreds of thousands of dollars, the bulk of which is spent on water buffalos imported into Toraja from Nusa Tenggara Timor and are sold for thousands of dollars in the local livestock markets. People save for years and years to hold such a funeral, and villagers come from far and wide to attend the five day burial ceremony. Young and old attend these ceremonies, since to those in Tanah Toraja, death is as natural as life itself.

For those less accustomed to such beliefs, please be forewarned—this series contains explicit images of ritual animal slaughter, skulls and other burial objects. Some may find these images disturbing, and if so, please do not proceed further.