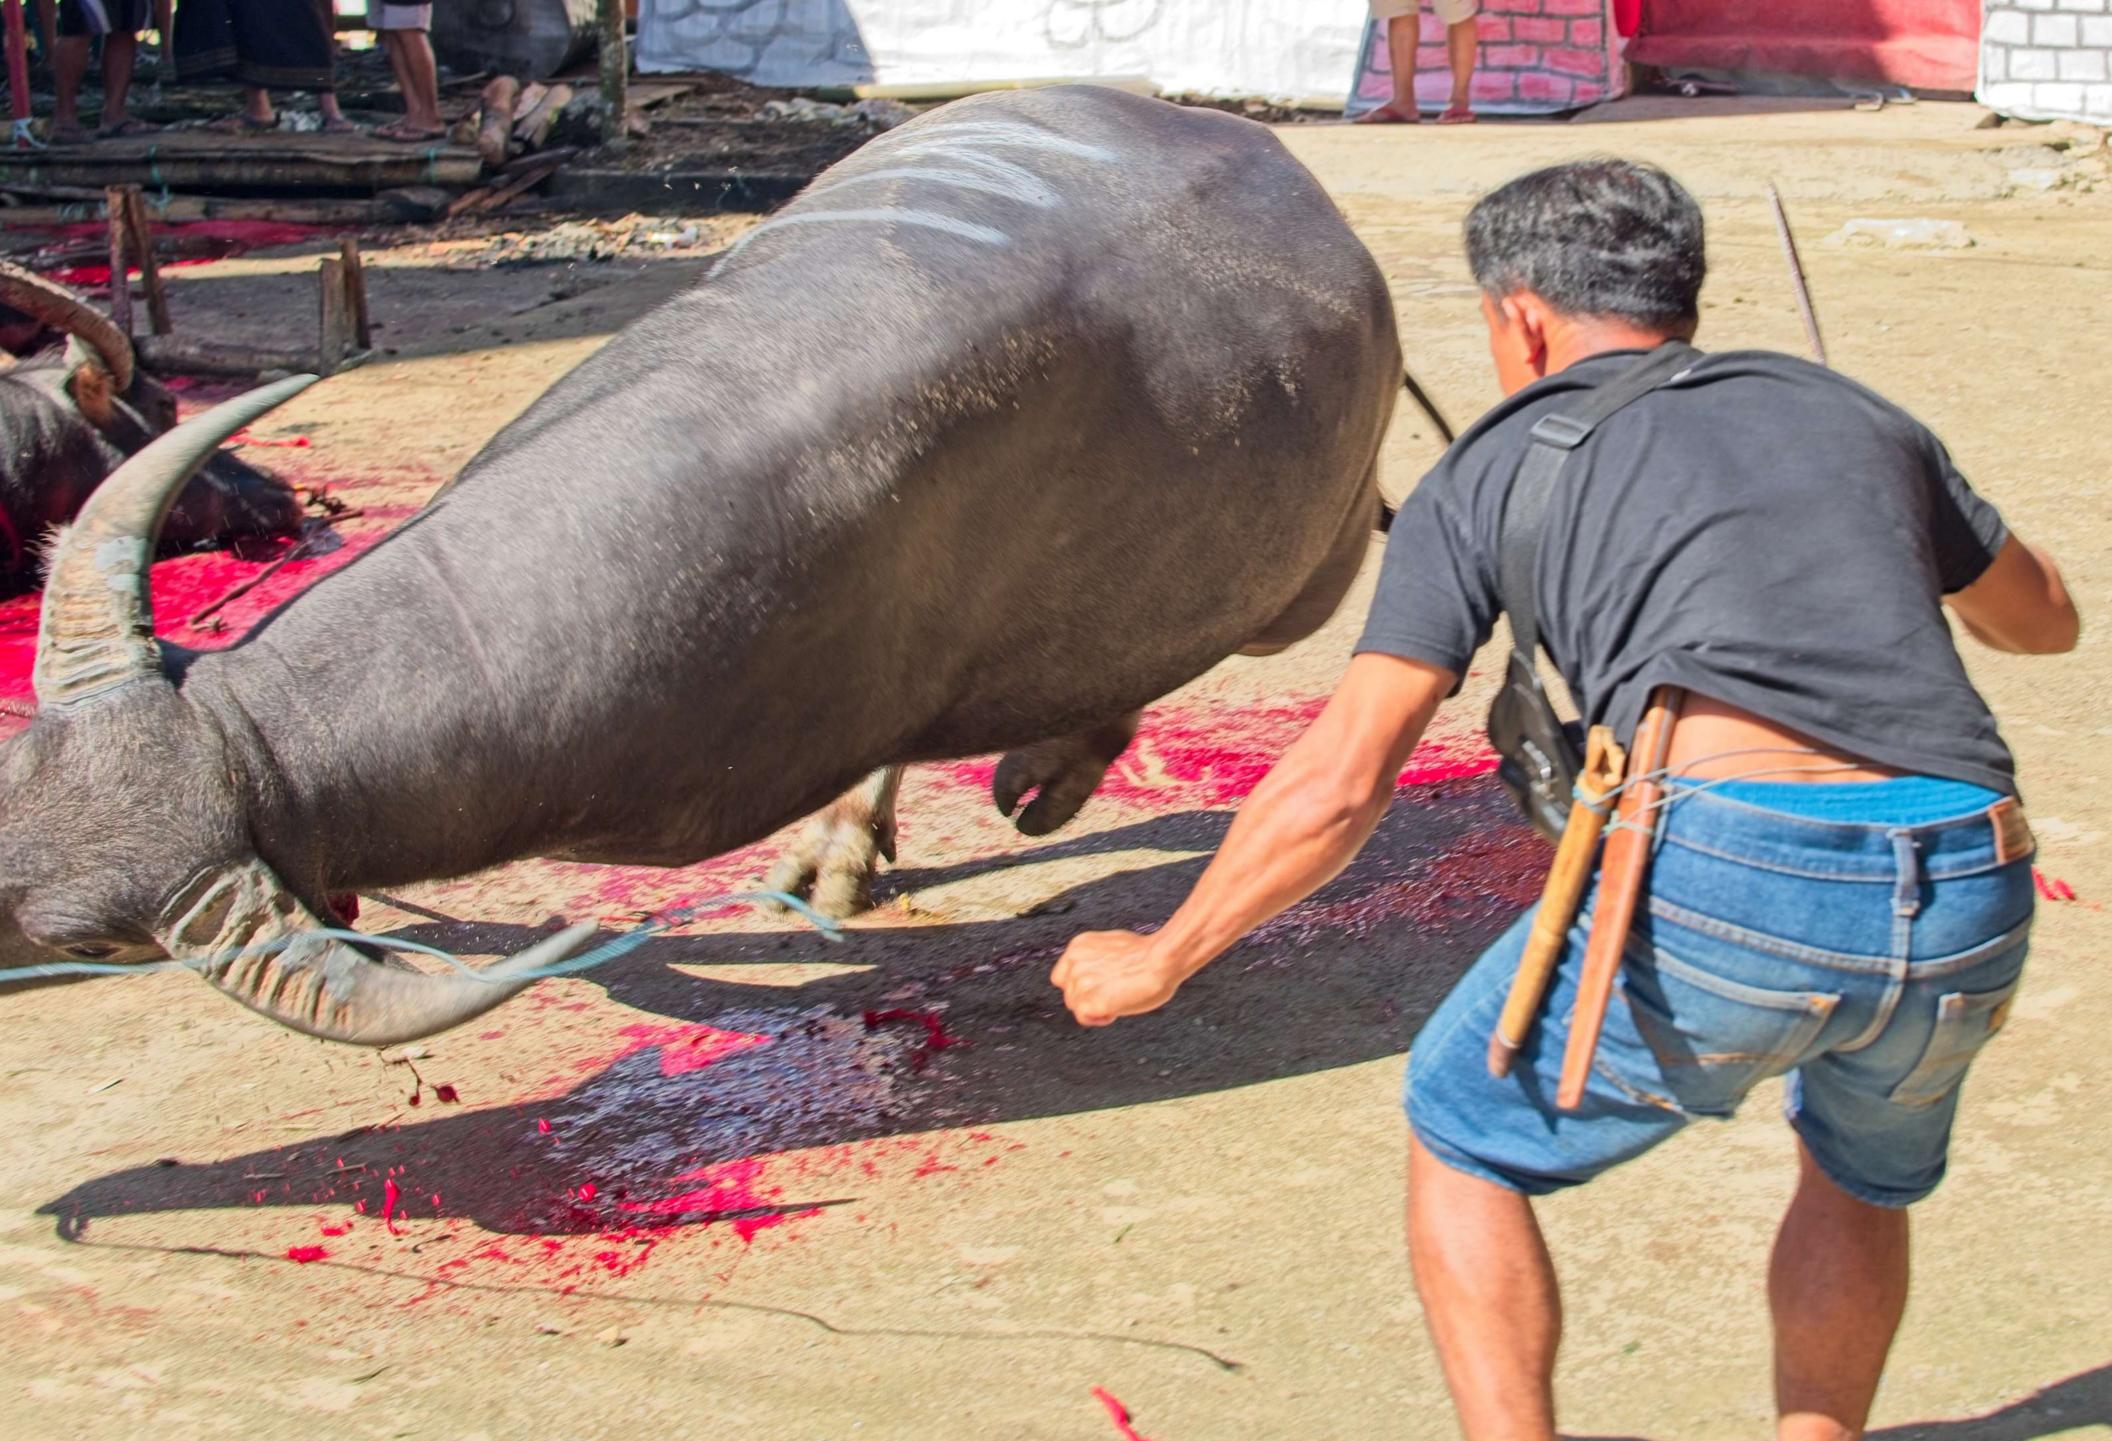

## Tanah Toraja

This is a series of images shot in Tanah Toraja, South Sulawesi in February 2024. Tanah Toraja is a region that is enveloped in a ancient spirituality centered on the fluidity between life and death. The region is mountainous, and the terrain is often shrouded in clouds which float mysteriously from one mountain top to another. While most of the population are Christian, the Torajans continue to follow a complex set of traditional beliefs. In Tanah Toraja, life is seen as just one step in a much longer journey, and death is viewed as a cause for celebration. Toraja funerals are elaborate, and involve the ritual sacrifice of water buffalo, the carving of wooden puppets (tao tao) of the deceased, and the placement of the casket and the tao tao in graves carved in the sides of mountains or in ancient cave sites. Thereafter, the horns and the skulls of the water buffalos are proudly displayed on the carved houses and granaries built to connect those on earth with those in the spiritual world. The burial sites are regularly visited, with families bringing water bottles and other everyday goods for their deceased loved ones.

The cost of a funeral in Tanah Toraja can run into the hundreds of thousands of dollars, the bulk of which is spent on water buffalos imported into Toraja from Nusa Tenggara Timor and are sold for thousands of dollars in the local livestock markets. People save for years and years to hold such a funeral, and villagers come from far and wide to attend the five day burial ceremony. Young and old attend these ceremonies, since to those in Tanah Toraja, death is as natural as life itself.

For those less accustomed to such beliefs, please be forewarned—this series contains explicit images of ritual animal slaughter, skulls and other burial objects. Some may find these images disturbing, and if so, please do not proceed further.