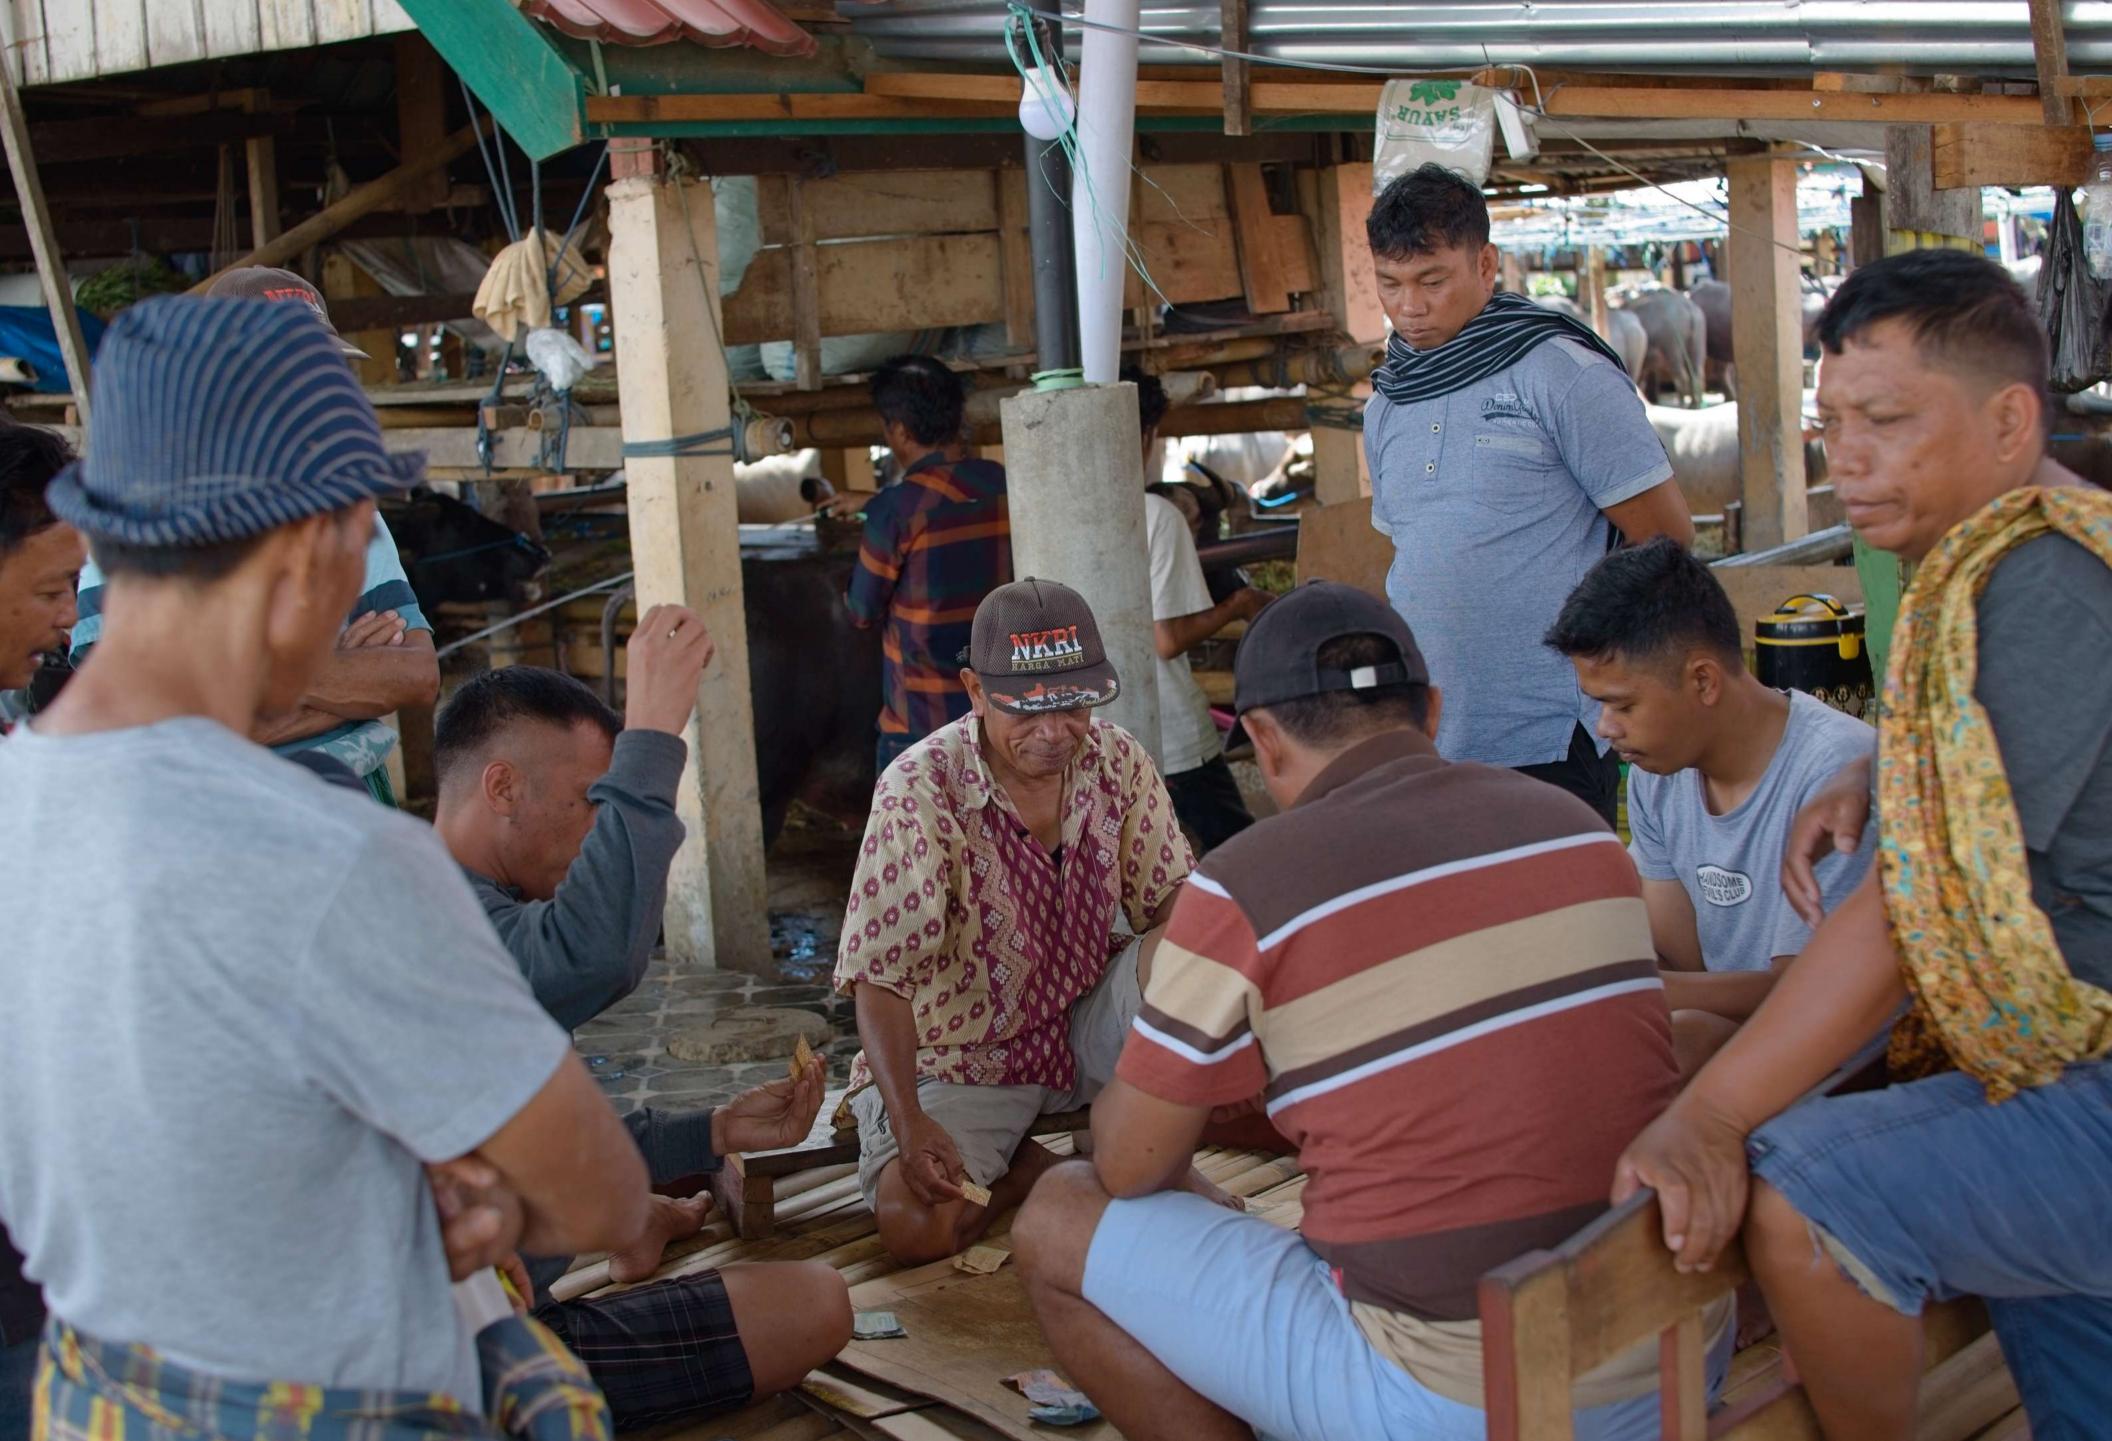

The cost of a funeral in Tanah Toraja can run into the hundreds of thousands of dollars, the bulk of which is spent on water buffalos imported into Toraja from Nusa Tenggara Timor and are sold for thousands of dollars in the local livestock markets. People save for years and years to hold such a funeral, and villagers come from far and wide to attend the five day burial ceremony. Young and old attend these ceremonies, since to those in Tanah Toraja, death is as natural as life itself.