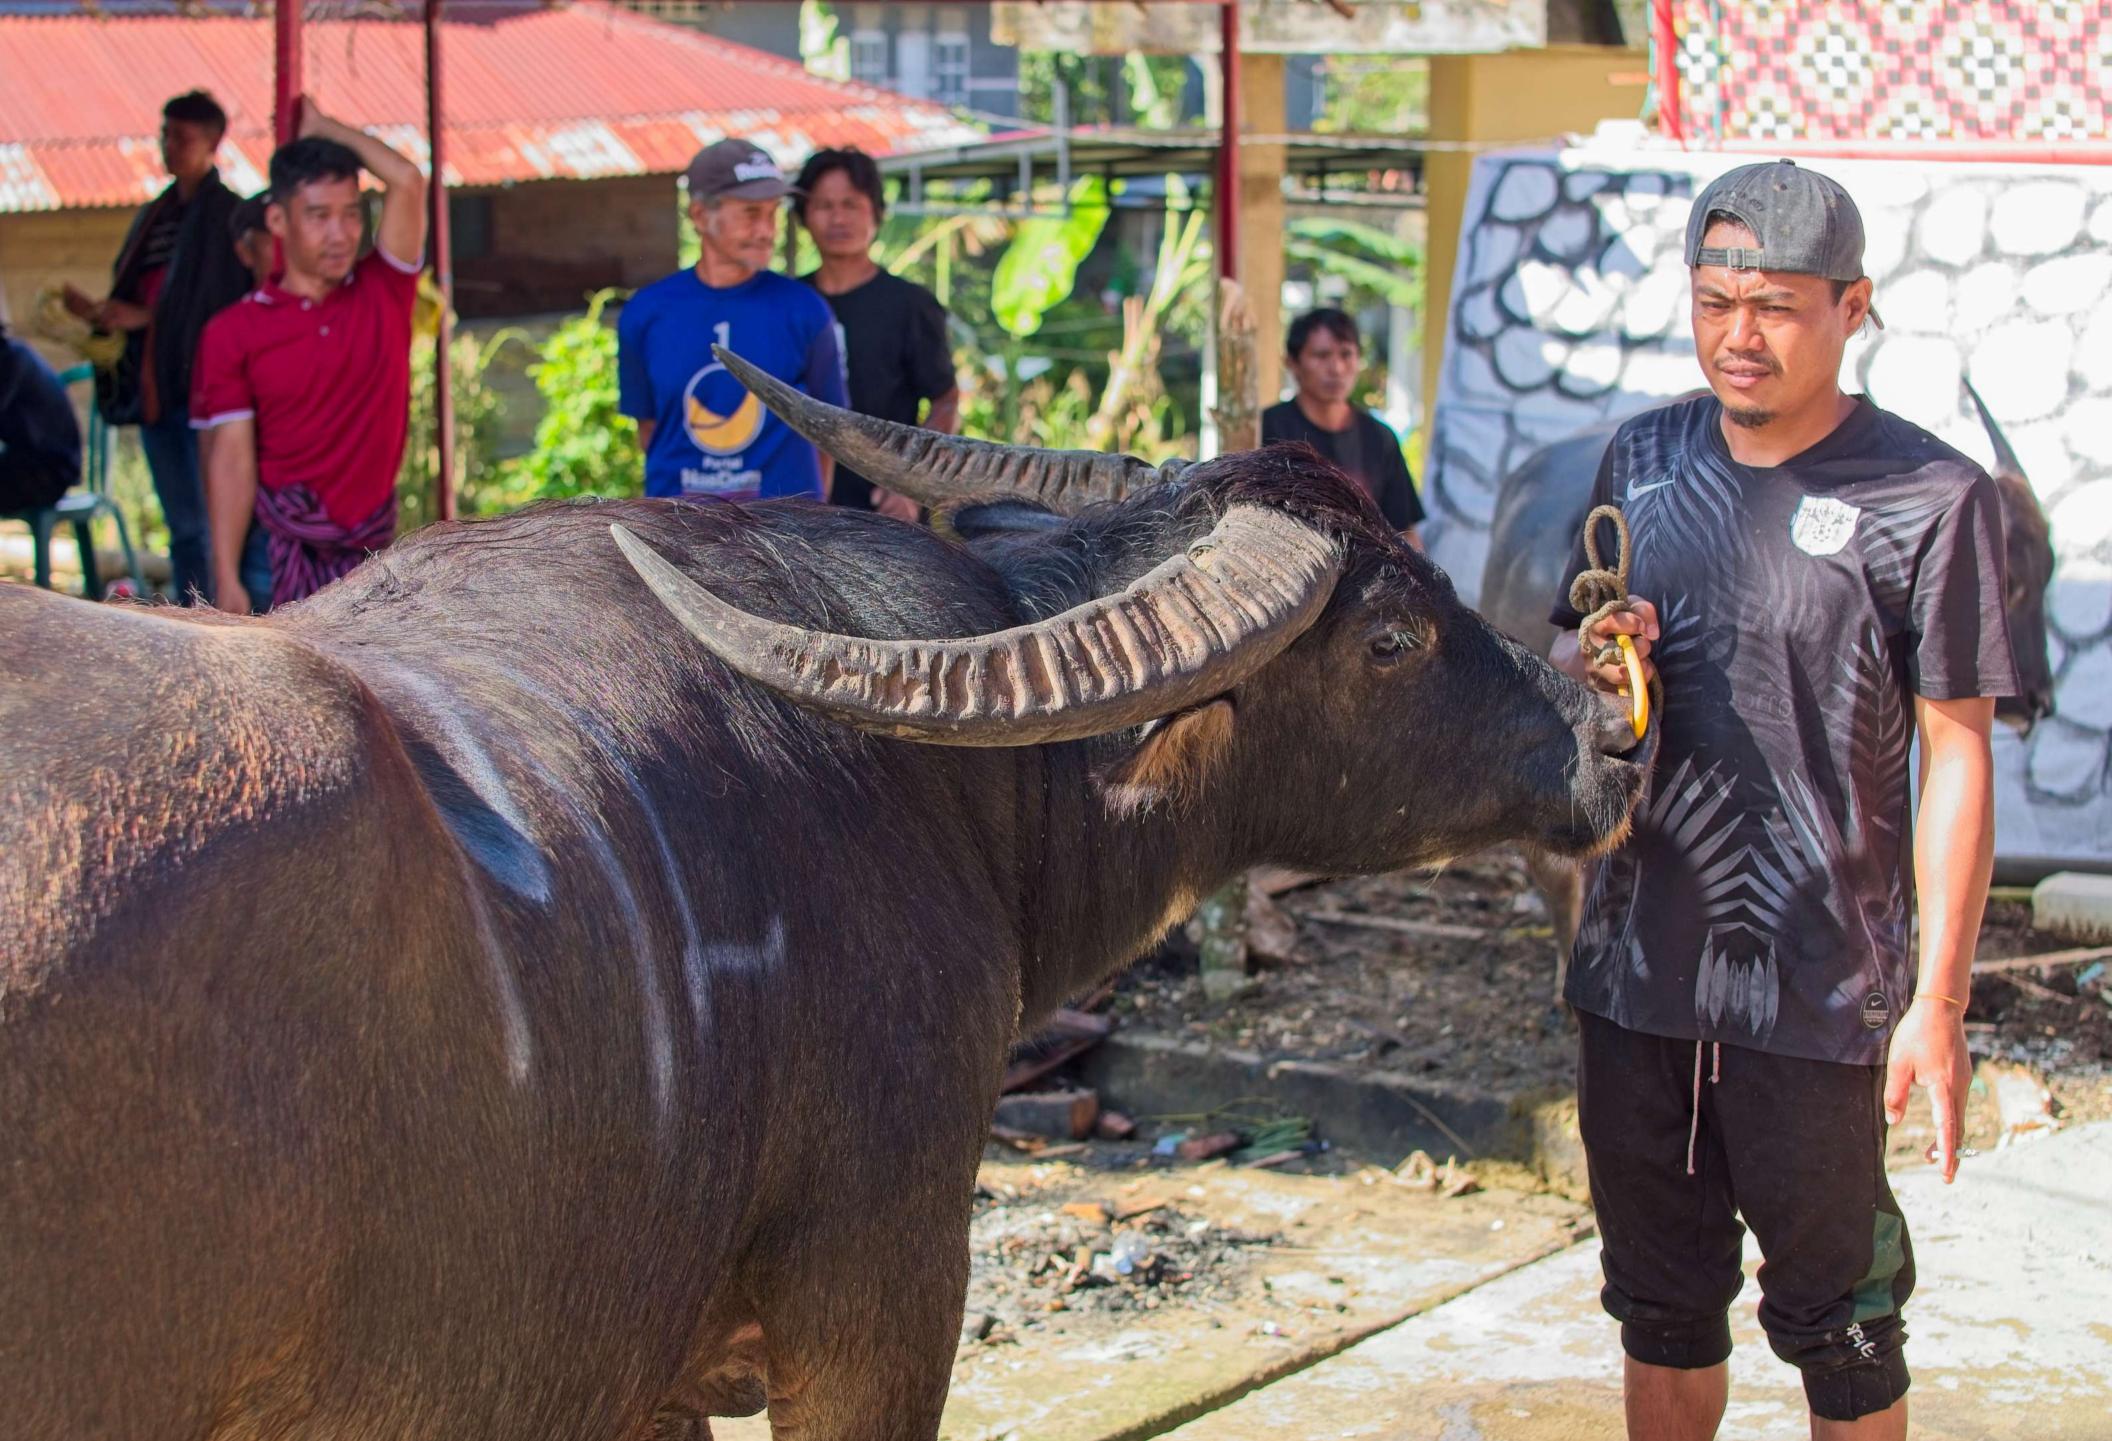

## Tanah Toraja

This is a series of images shot in Tanah Toraja, South Sulawesi in February 2024. Tanah Toraja is a region that is enveloped in a ancient spirituality centered on the fluidity between life and death. The region is mountainous, and the terrain is often shrouded in clouds which float mysteriously from one mountain top to another. While most of the population are Christian, the Torajans continue to follow a complex set of traditional beliefs. In Tanah Toraja, life is seen as just one step in a much longer journey, and death is viewed as a cause for celebration. Toraja funerals are elaborate, and involve the ritual sacrifice of water buffalo, the carving of wooden puppets (tao tao) of the deceased, and the placement of the casket and the tao tao in graves carved in the sides of mountains or in ancient cave sites. Thereafter, the horns and the skulls of the water buffalos are proudly displayed on the carved houses and granaries built to connect those on earth with those in the spiritual world. The burial sites are regularly visited, with families bringing water bottles and other everyday goods for their deceased loved ones.

The cost of a funeral in Tanah Toraja can run into the hundreds of thousands of dollars, the bulk of which is spent on water buffalos imported into Toraja from Nusa Tenggara Timor and are sold for thousands of dollars in the local livestock markets. People save for years and years to hold such a funeral, and villagers come from far and wide to attend the five day burial ceremony. Young and old attend these ceremonies, since to those in Tanah Toraja, death is as natural as life itself.