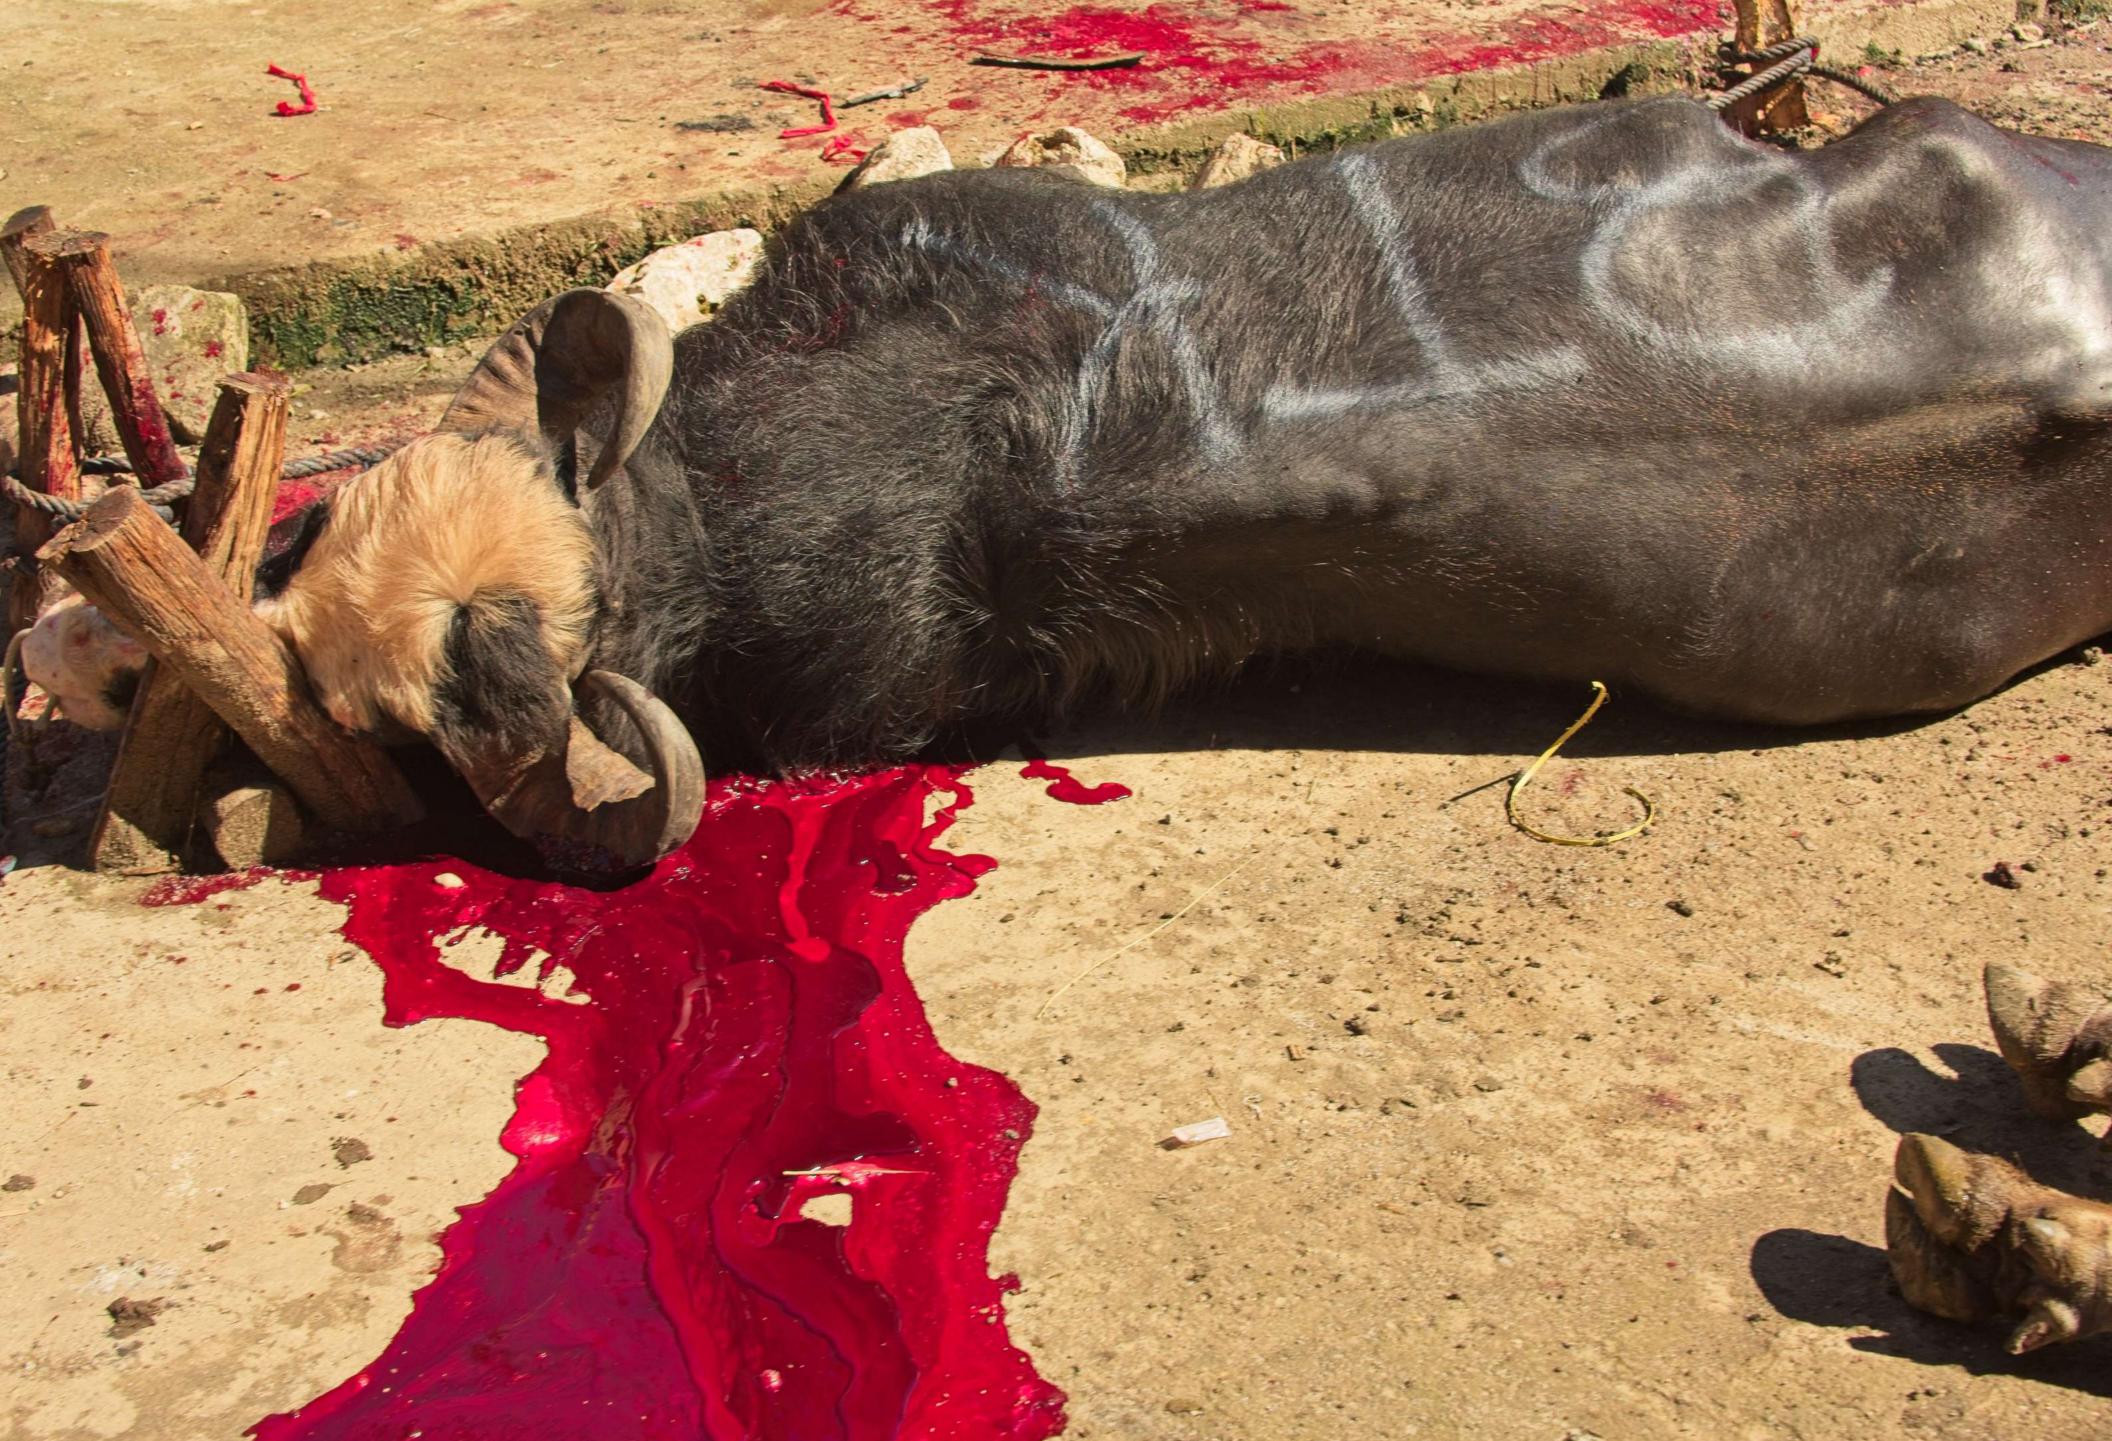

## Tanah Toraja

This is a series of images shot in Tanah Toraja, South Sulawesi in February 2024. Tanah Toraja is a region that is enveloped in a ancient spirituality centered on the fluidity between life and death. The region is mountainous, and the terrain is often shrouded in clouds which float mysteriously from one mountain top to another. While most of the population are Christian, the Torajans continue to follow a complex set of traditional beliefs. In Tanah Toraja, life is seen as just one step in a much longer journey, and death is viewed as a cause for celebration. Toraja funerals are elaborate, and involve the ritual sacrifice of water buffalo, the carving of wooden puppets (tao tao) of the deceased, and the placement of the casket and the tao tao in graves carved in the sides of mountains or in ancient cave sites. Thereafter, the horns and the skulls of the water buffalos are proudly displayed on the carved houses and granaries built to connect those on earth with those in the spiritual world. The burial sites are regularly visited, with families bringing water bottles and other everyday goods for their deceased loved ones.

The cost of a funeral in Tanah Toraja can run into the hundreds of thousands of dollars, the bulk of which is spent on water buffalos imported into Toraja from Nusa Tenggara Timor and are sold for thousands of dollars in the local livestock markets. People save for years and years to hold such a funeral, and villagers come from far and wide to attend the five day burial ceremony. Young and old attend these ceremonies, since to those in Tanah Toraja, death is as natural as life itself.

For those less accustomed to such beliefs, please be forewarned—this series contains explicit images of ritual animal slaughter, skulls and other burial objects. Some may find these images disturbing, and if so, please do not proceed further.