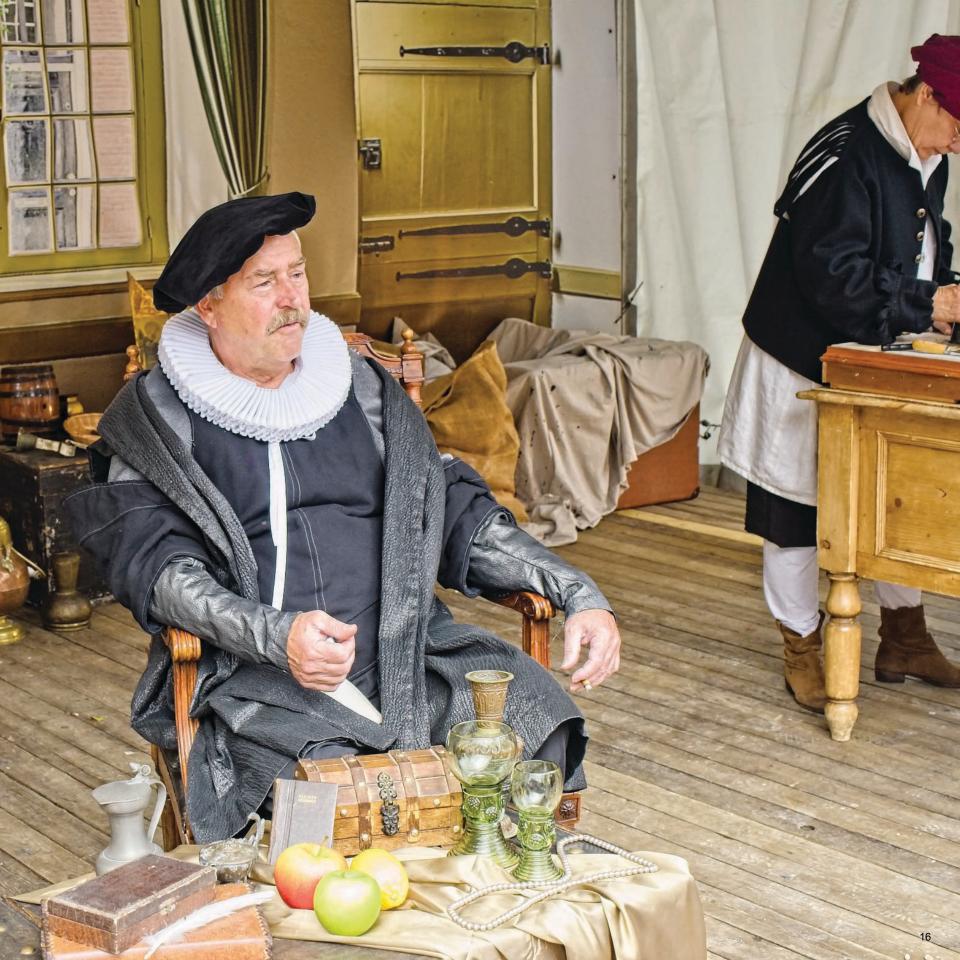

## Celebrating Rembrandt

Rembrandt was born in Leiden. The city is proud of Rembrandt and wants the world to know it.

Leiden hosted a series of Rembrandt days on the 13th and 14th of July 2019 to celebrate the 350th anniversary of the birth of Rembrandt. For the celebration, the Pieters quarter was transformed into an "authentic as possible" 17th century setting, complete with several hundred actors and actresses, historical sketches and period decorations.

A great Historical Theater was put on by hundreds of volunteers who sewed clothing, made sets and props, and wrote, directed and acted in the different street plays. This series presents photos taken from several of the different street plays presented during the Rembrandt days celebration.