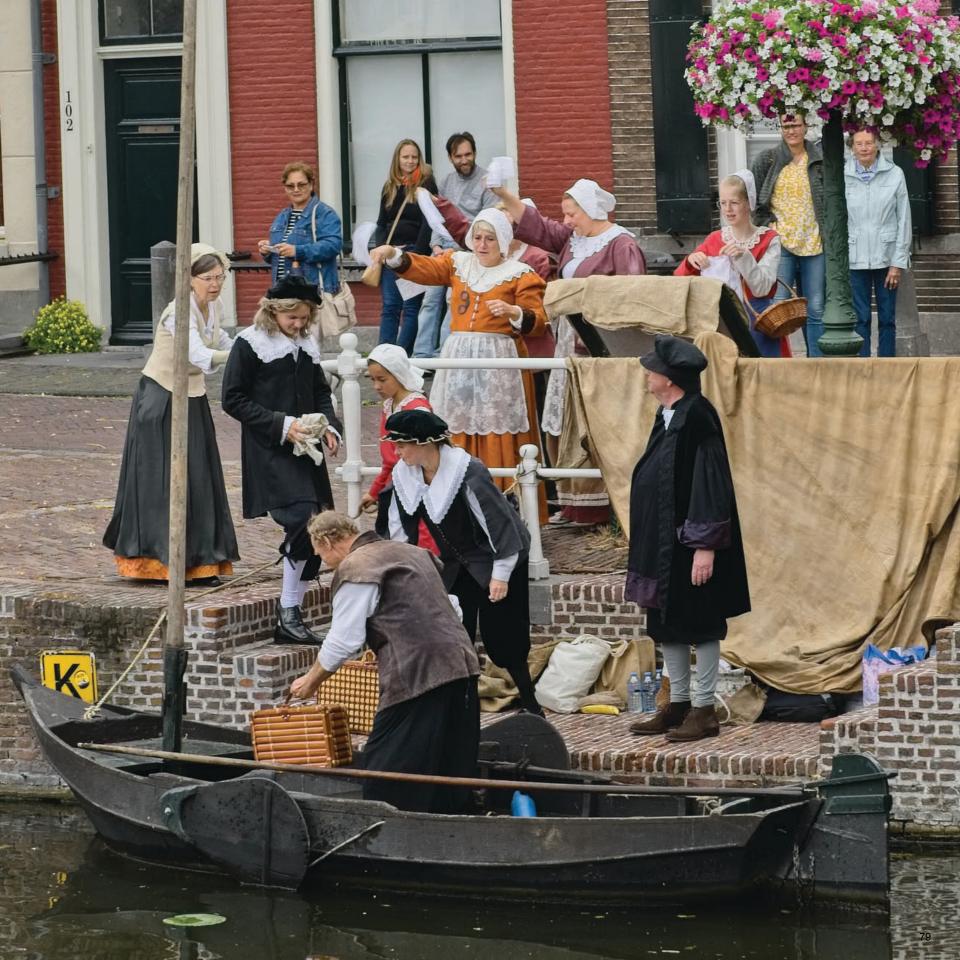

A great Historical Theater was put on by hundreds of volunteers who sewed clothing, made sets and props, and wrote, directed and acted in the different street plays. This series presents photos taken from several of the different street plays presented during the Rembrandt days celebration.