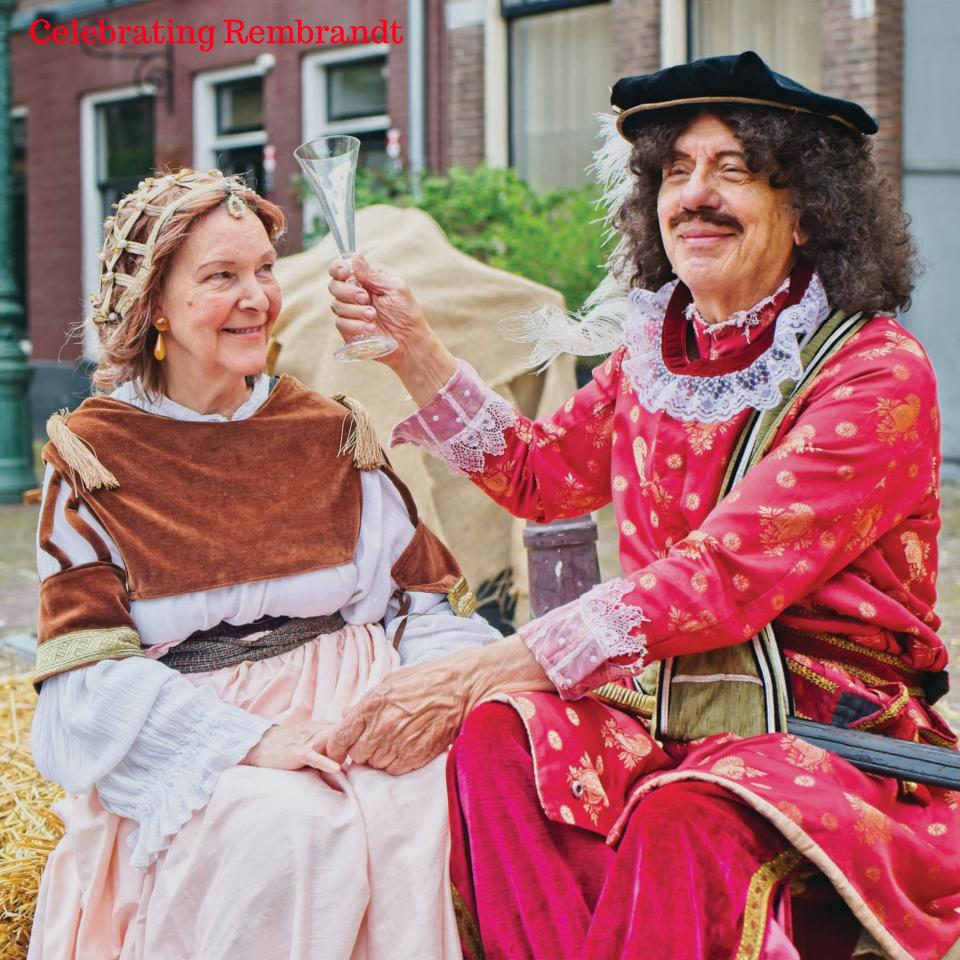

Celebrating Rembrandt

A great Historical Theater was put on by hundreds of volunteers who sewed clothing, made sets and props, and wrote, directed and acted in the different street plays. This series presents photos taken from several of the different street plays presented during the Rembrandt days celebration.