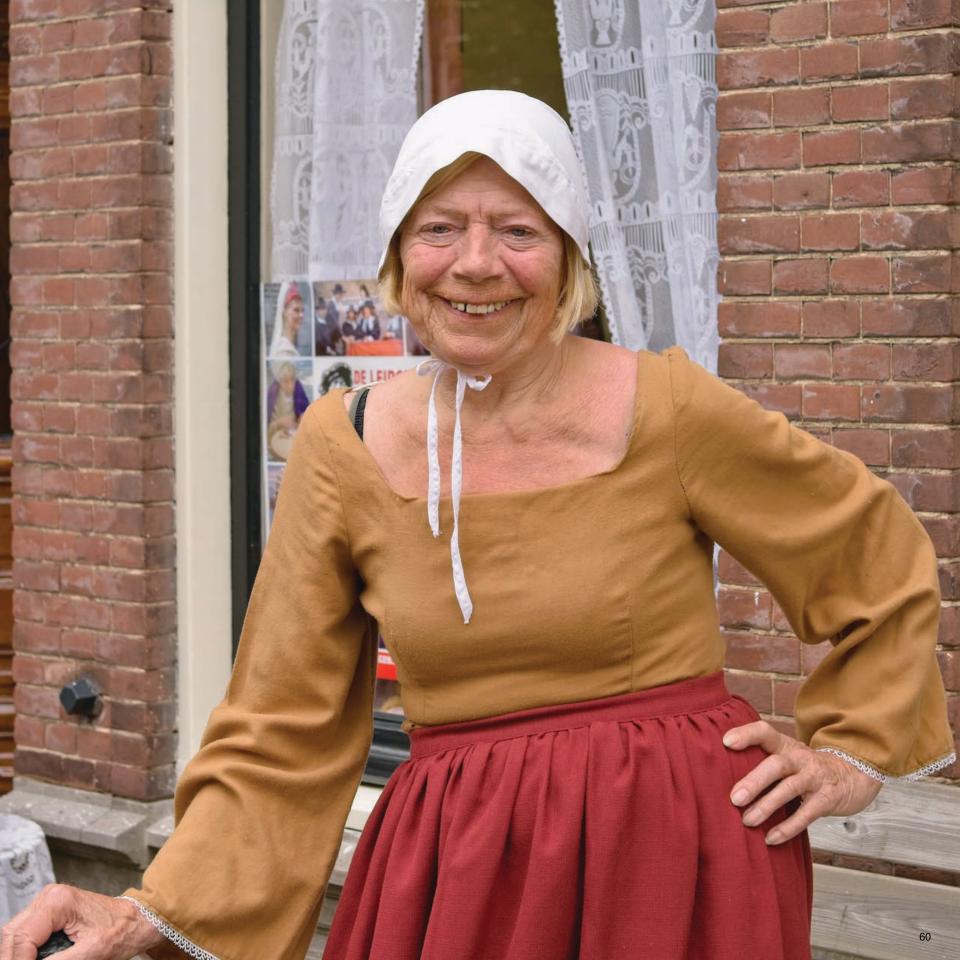

A great Historical Theater was put on by hundreds of volunteers who sewed clothing, made sets and props, and wrote, directed and acted in the different street plays. This series presents photos taken from several of the different street plays presented during the Rembrandt days celebration.