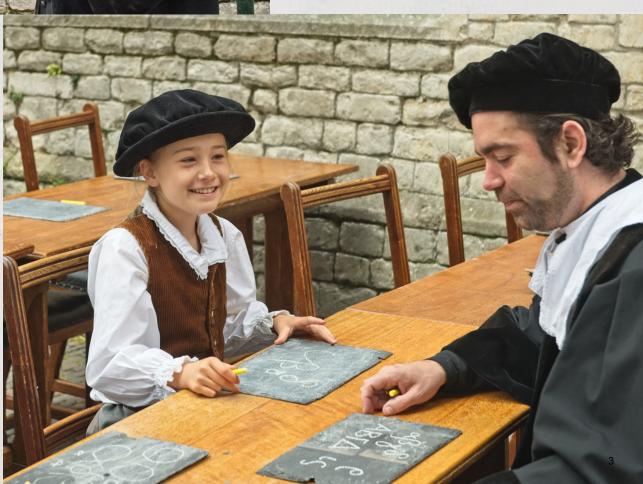

A great Historical Theater was put on by hundreds of volunteers who sewed clothing, made sets and props, and wrote, directed and acted in the different street plays. This series presents photos taken from several of the different street plays presented during the Rembrandt days celebration.