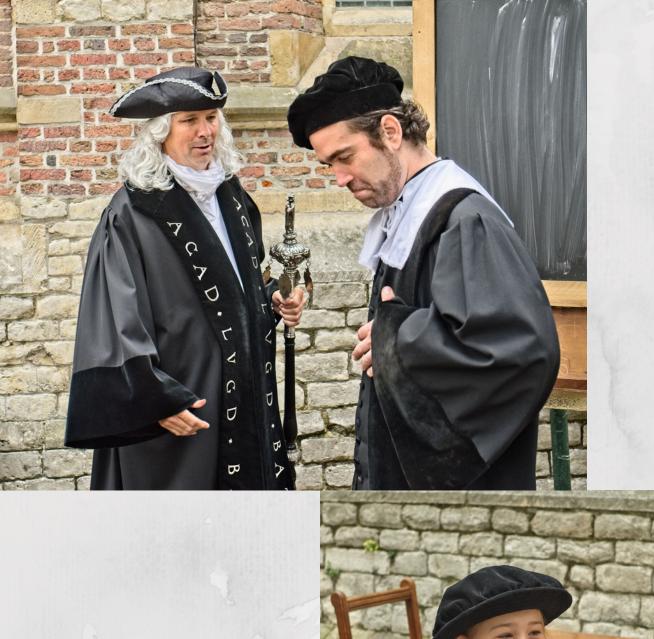

A great Historical Theater was put on by hundreds of volunteers who sewed clothing, made sets and props, and wrote, directed and acted in the different street plays. This series presents photos taken from several of the different street plays presented during the Rembrandt days celebration.