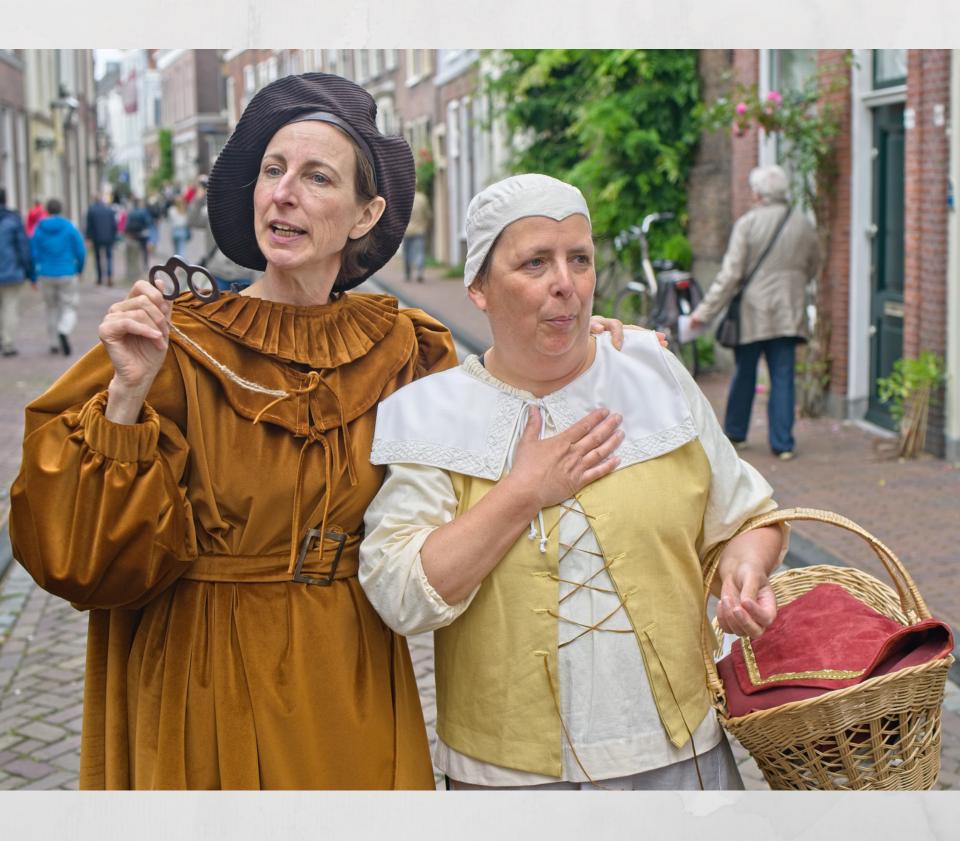

A great Historical Theater was put on by hundreds of volunteers who sewed clothing, made sets and props, and wrote, directed and acted in the different street plays. This series presents photos taken from several of the different street plays presented during the Rembrandt days celebration.