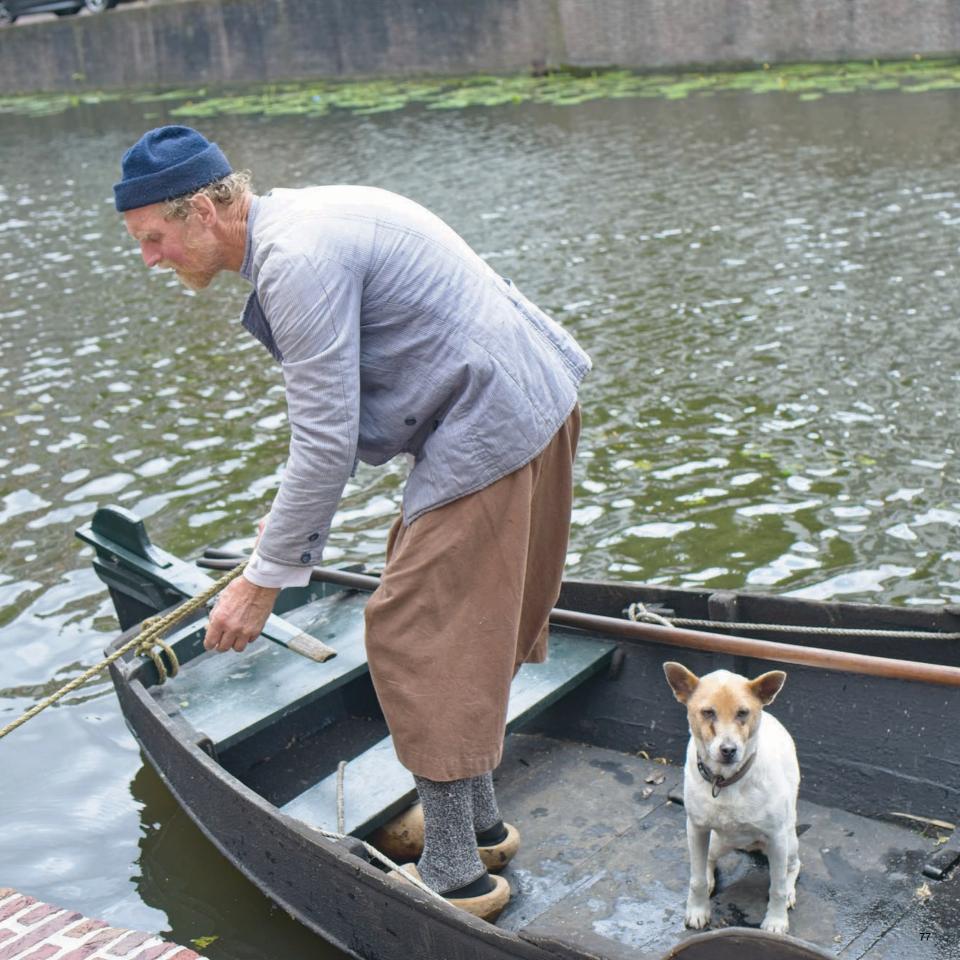

## Celebrating Rembrandt

Rembrandt was born in Leiden. The city is proud of Rembrandt and wants the world to know it.

Leiden hosted a series of Rembrandt days on the 13th and 14th of July 2019 to celebrate the 350th anniversary of the birth of Rembrandt. For the celebration, the Pieters quarter was transformed into an "authentic as possible" 17th century setting, complete with several hundred actors and actresses, historical sketches and period decorations.

A great Historical Theater was put on by hundreds of volunteers who sewed clothing, made sets and props, and wrote, directed and acted in the different street plays. This series presents photos taken from several of the different street plays presented during the Rembrandt days celebration.