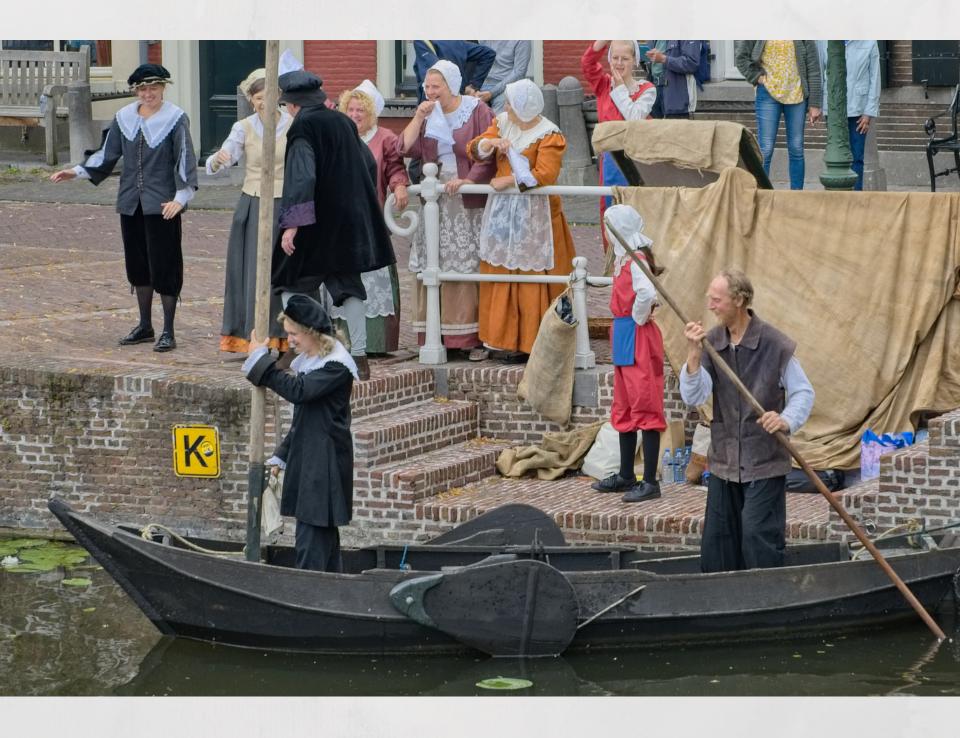

A great Historical Theater was put on by hundreds of volunteers who sewed clothing, made sets and props, and wrote, directed and acted in the different street plays. This series presents photos taken from several of the different street plays presented during the Rembrandt days celebration.