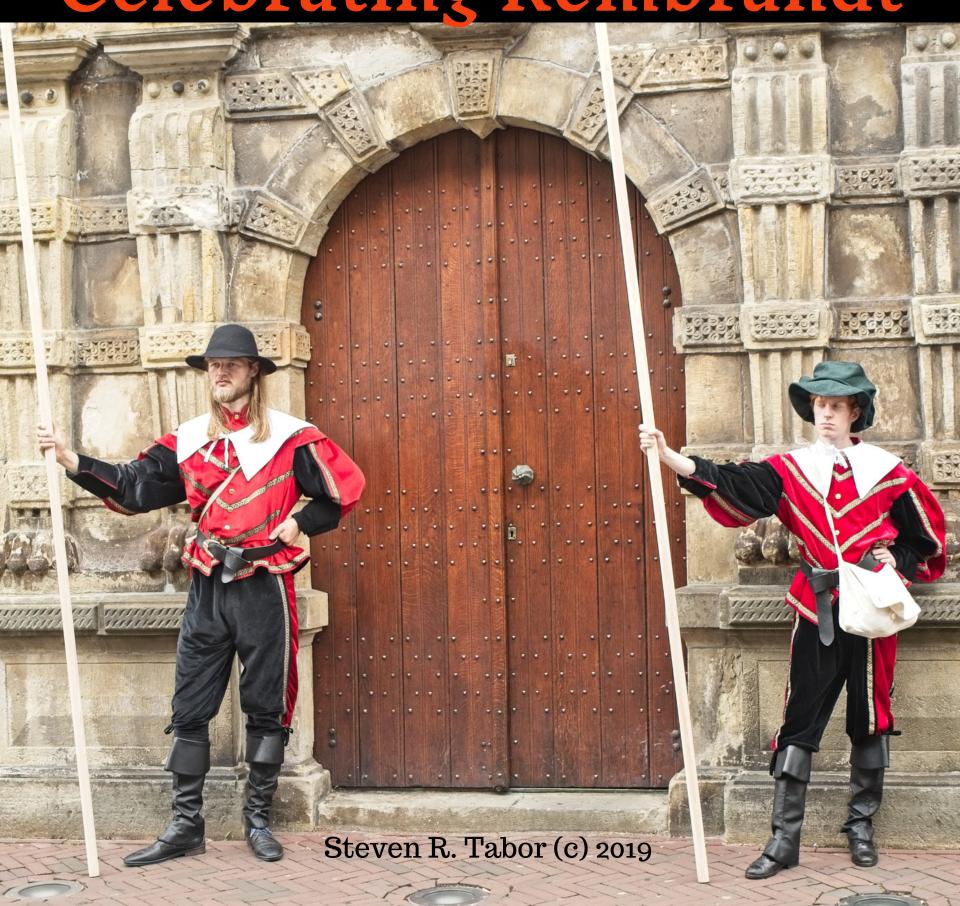

## Celebrating Rembrandt

Rembrandt was born in Leiden. The city is proud of Rembrandt and wants the world to know it.

Leiden hosted a series of Rembrandt days on the 13th and 14th of July 2019 to celebrate the 350th anniversary of the birth of Rembrandt. For the celebration, the Pieters quarter was transformed into an "authentic as possible" 17th century setting, complete with several hundred actors and actresses, historical sketches and period decorations.

A great Historical Theater was put on by hundreds of volunteers who sewed clothing, made sets and props, and wrote, directed and acted in the different street plays. This series presents photos taken from several of the different street plays presented during the Rembrandt days celebration.