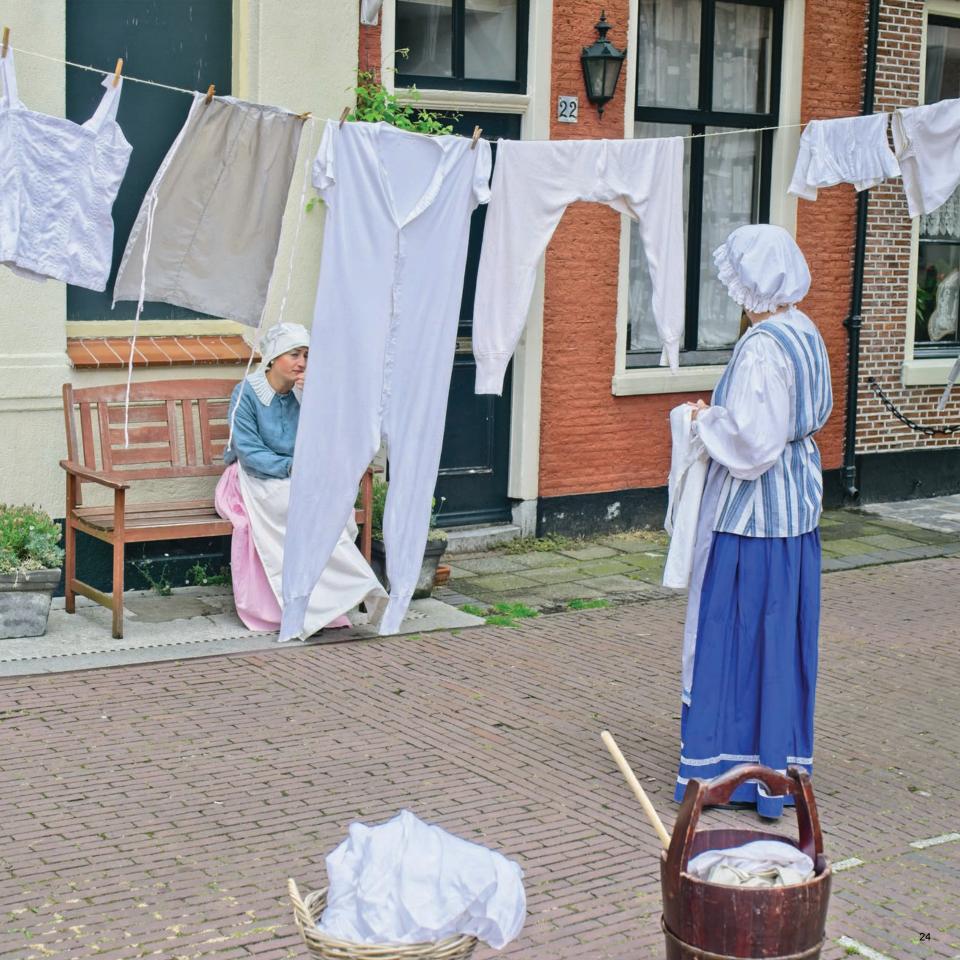

A great Historical Theater was put on by hundreds of volunteers who sewed clothing, made sets and props, and wrote, directed and acted in the different street plays. This series presents photos taken from several of the different street plays presented during the Rembrandt days celebration.