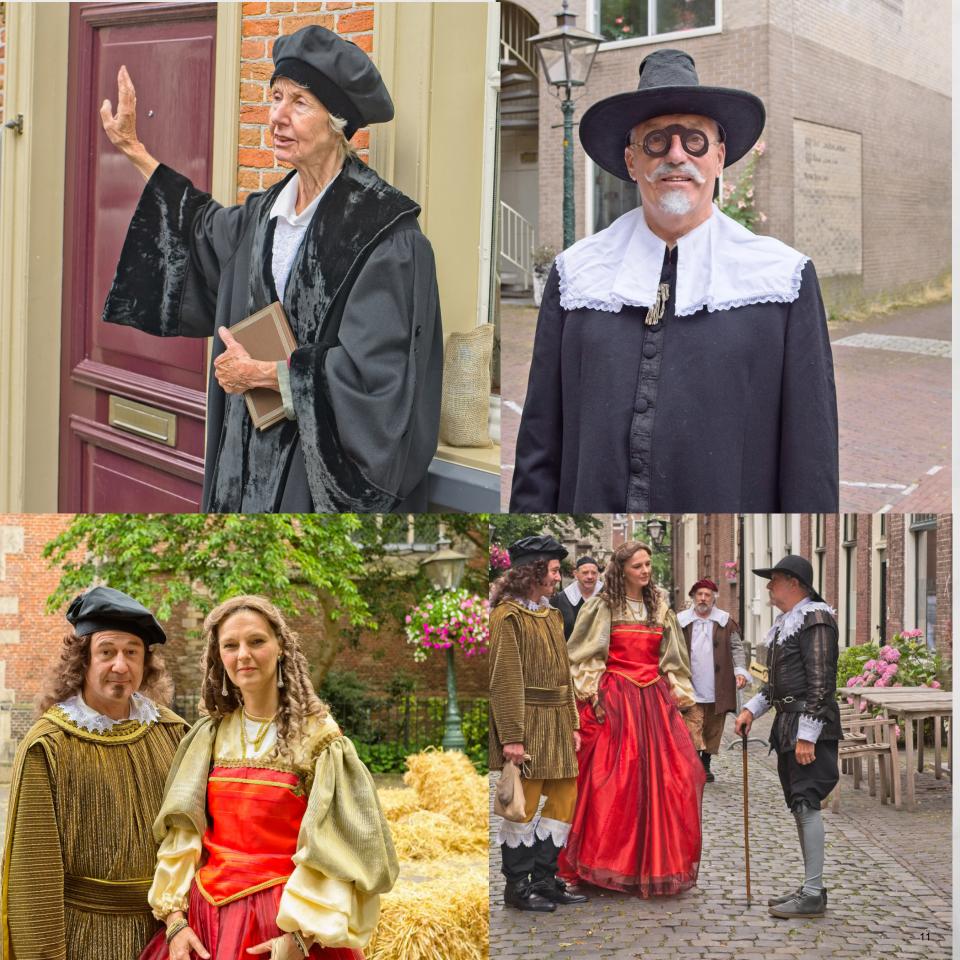

## Celebrating Rembrandt

Rembrandt was born in Leiden. The city is proud of Rembrandt and wants the world to know it.

Leiden hosted a series of Rembrandt days on the 13th and 14th of July 2019 to celebrate the 350th anniversary of the birth of Rembrandt. For the celebration, the Pieters quarter was transformed into an "authentic as possible" 17th century setting, complete with several hundred actors and actresses, historical sketches and period decorations.

A great Historical Theater was put on by hundreds of volunteers who sewed clothing, made sets and props, and wrote, directed and acted in the different street plays. This series presents photos taken from several of the different street plays presented during the Rembrandt days celebration.