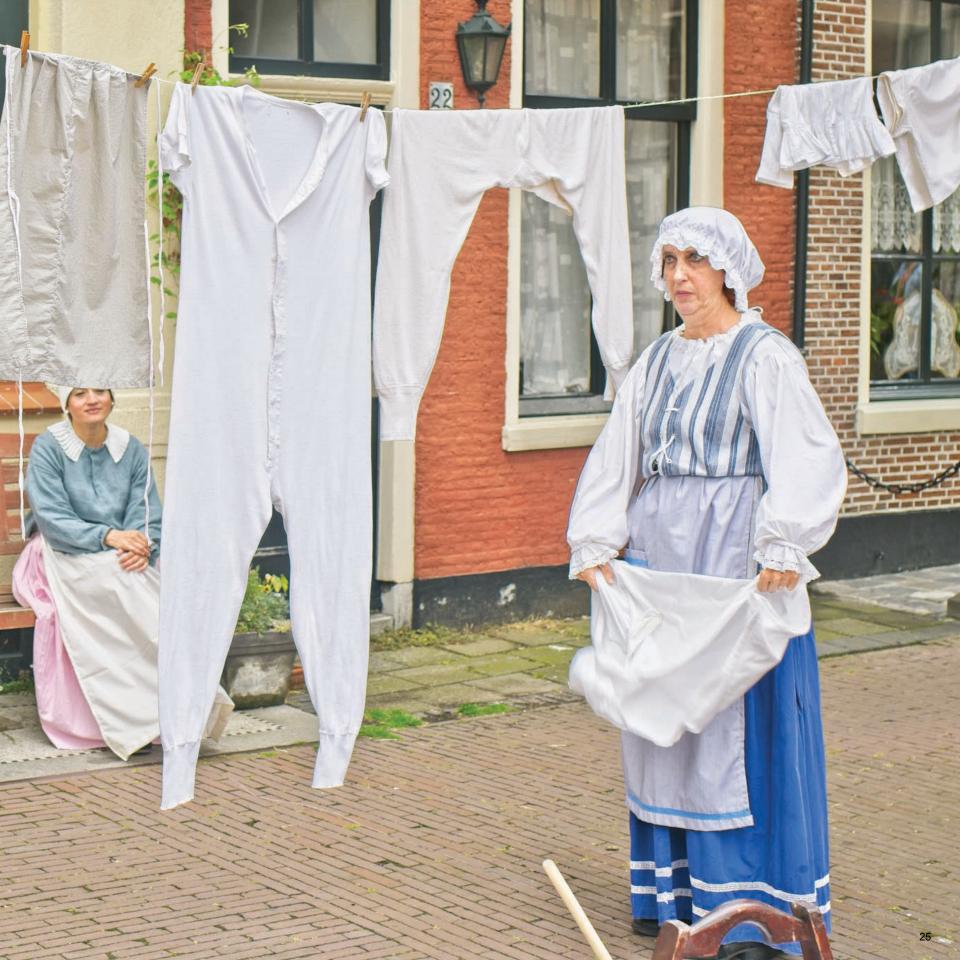

A great Historical Theater was put on by hundreds of volunteers who sewed clothing, made sets and props, and wrote, directed and acted in the different street plays. This series presents photos taken from several of the different street plays presented during the Rembrandt days celebration.