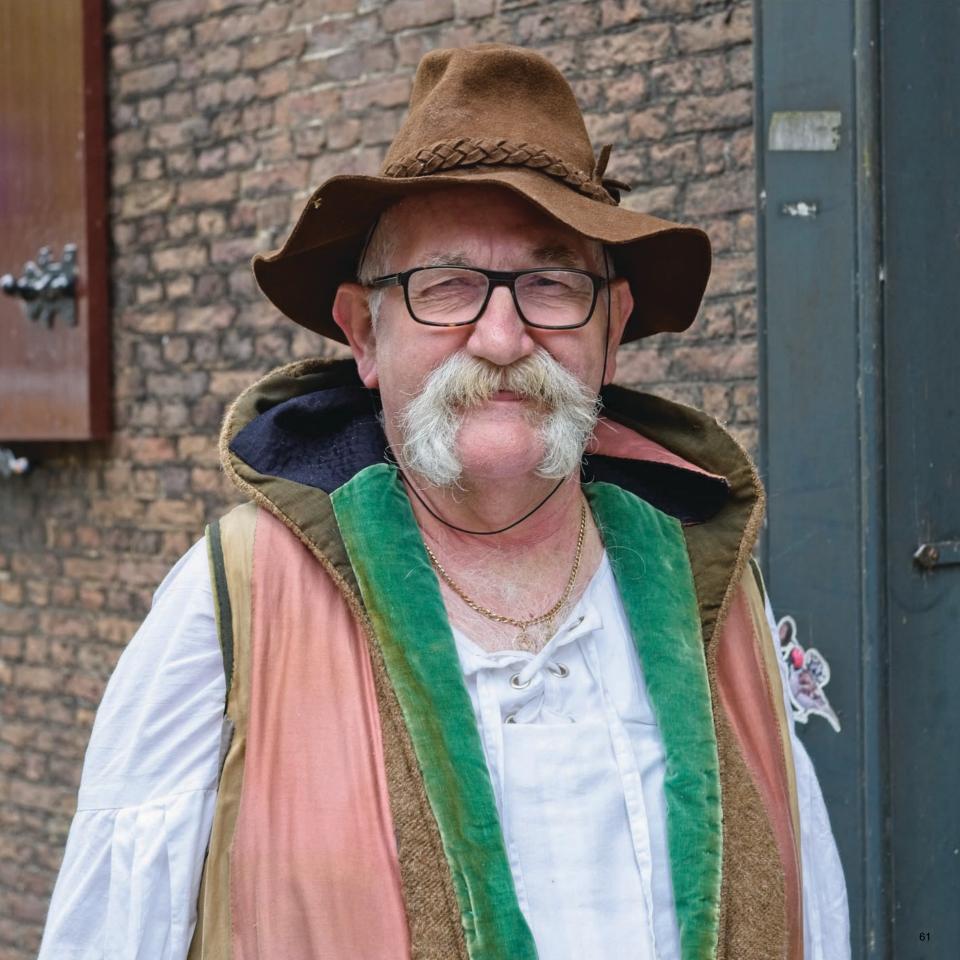

A great Historical Theater was put on by hundreds of volunteers who sewed clothing, made sets and props, and wrote, directed and acted in the different street plays. This series presents photos taken from several of the different street plays presented during the Rembrandt days celebration.