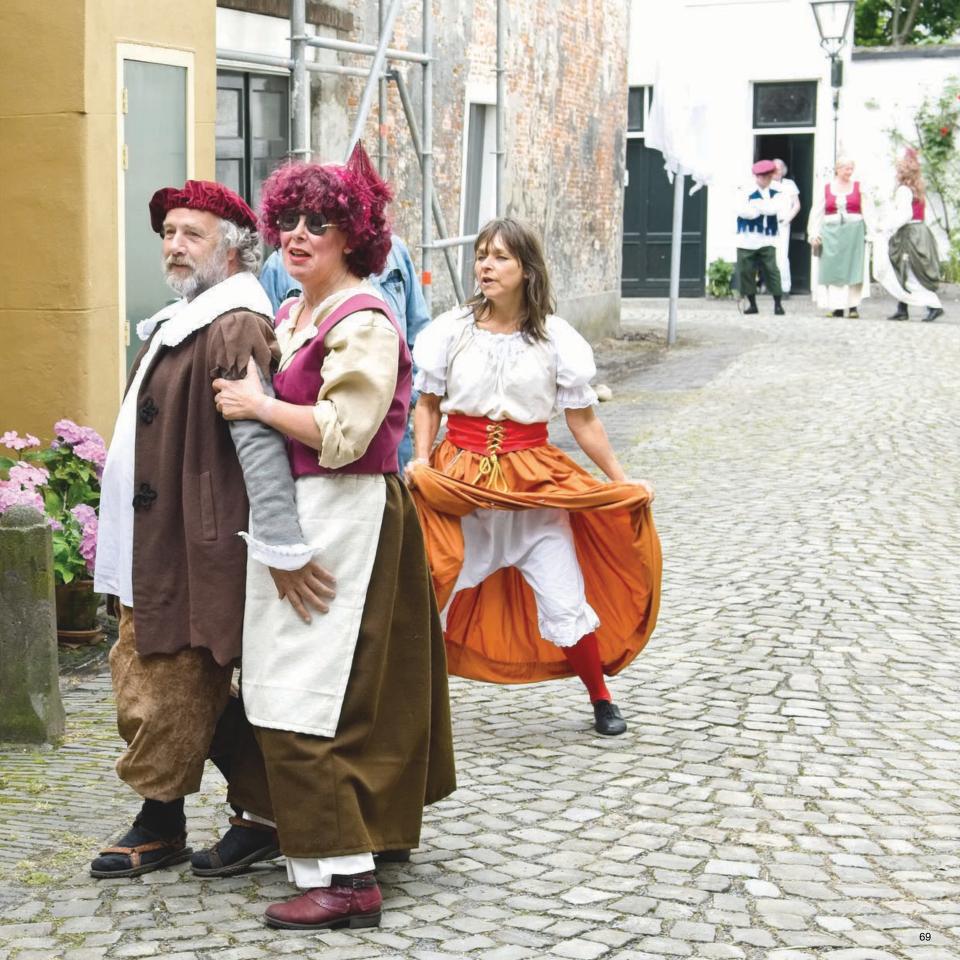

A great Historical Theater was put on by hundreds of volunteers who sewed clothing, made sets and props, and wrote, directed and acted in the different street plays. This series presents photos taken from several of the different street plays presented during the Rembrandt days celebration.