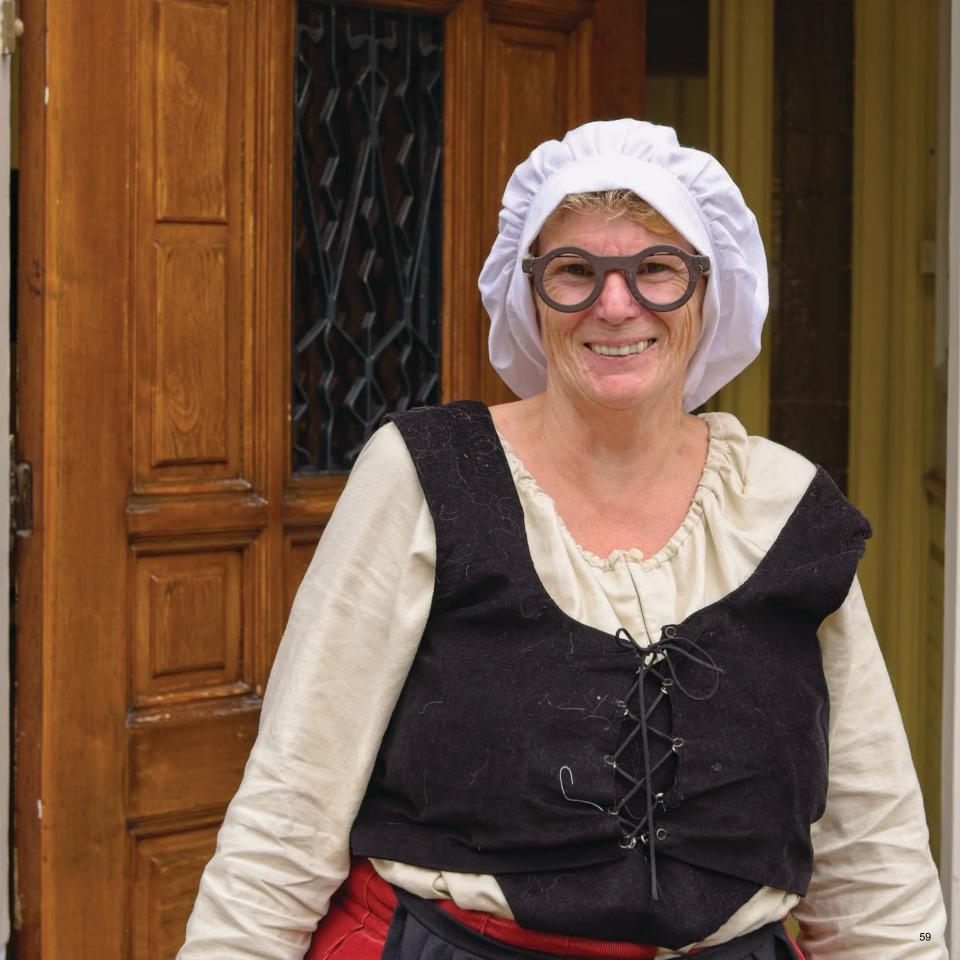

A great Historical Theater was put on by hundreds of volunteers who sewed clothing, made sets and props, and wrote, directed and acted in the different street plays. This series presents photos taken from several of the different street plays presented during the Rembrandt days celebration.