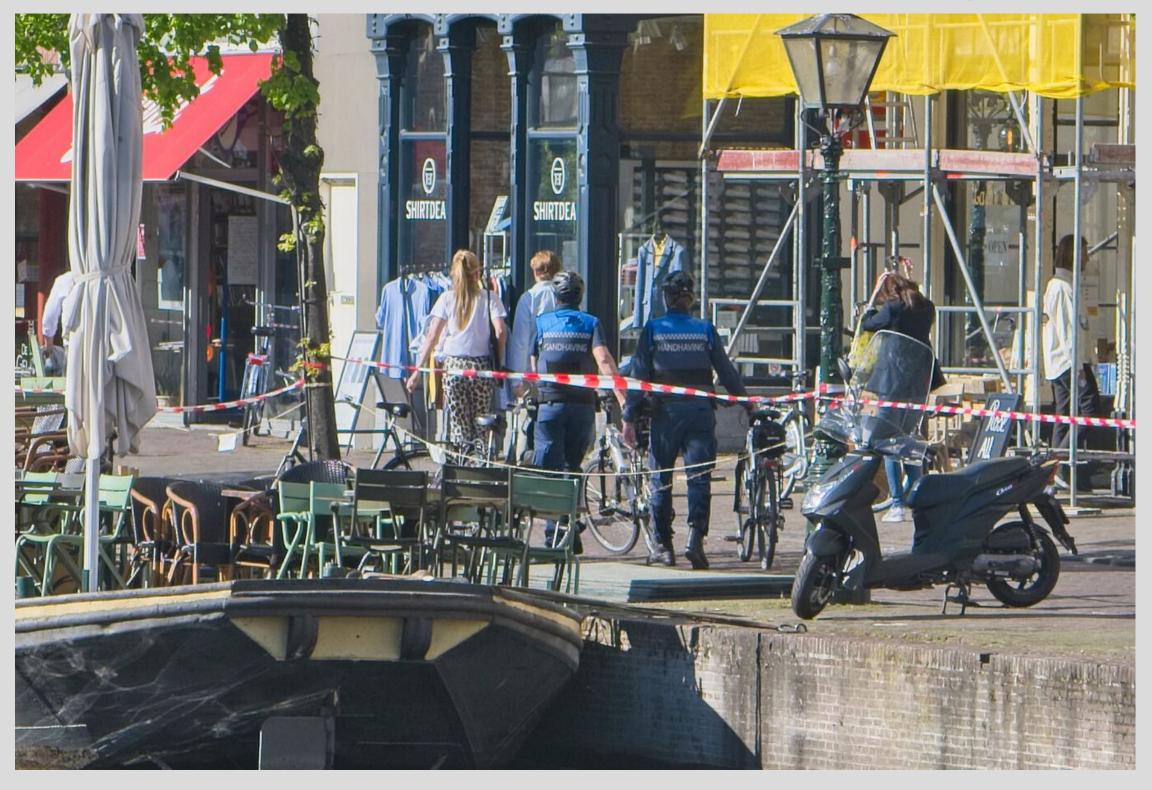

## Corona Spring

These are street scenes shot in Holland in April 2020. Viewed from afar, everything appeared to be quite normal, while from close-up, everything was clearly a few degrees off.

For all of April 2020, Holland was in an intelligent lock-down from COVID-19. Schools, government offices, restaurants and most businesses were closed. Everyone was encouraged to stay home, but people were still allowed to go out to shop, to get some fresh air and to run essential errands, provided that social distancing was maintained.

In April, COVID-19 hospitalizations and mortality soared and then slowly started to level off. Spring had burst out after a long, dark winter. Little children were out and about, and the parks and city centers hummed with activity. Despite Corona's dark and deadly shadow, life carried on.