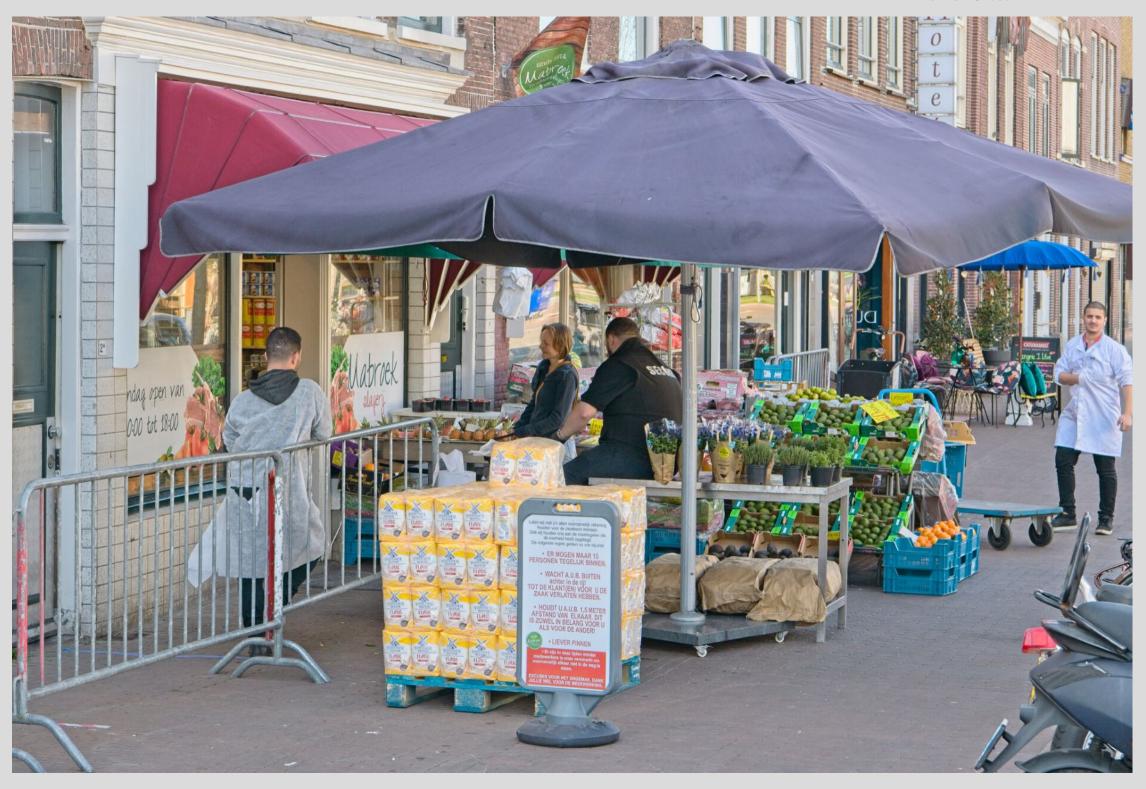

## Corona Spring

These are street scenes shot in Holland in April 2020. Viewed from afar, everything appeared to be quite normal, while from close-up, everything was clearly a few degrees off.

For all of April 2020, Holland was in an intelligent lock-down from COVID-19. Schools, government offices, restaurants and most businesses were closed. Everyone was encouraged to stay home, but people were still allowed to go out to shop, to get some fresh air and to run essential errands, provided that social distancing was maintained.

In April, COVID-19 hospitalizations and mortality soared and then slowly started to level off. Spring had burst out after a long, dark winter. Little children were out and about, and the parks and city centers hummed with activity. Despite Corona's dark and deadly shadow, life carried on.