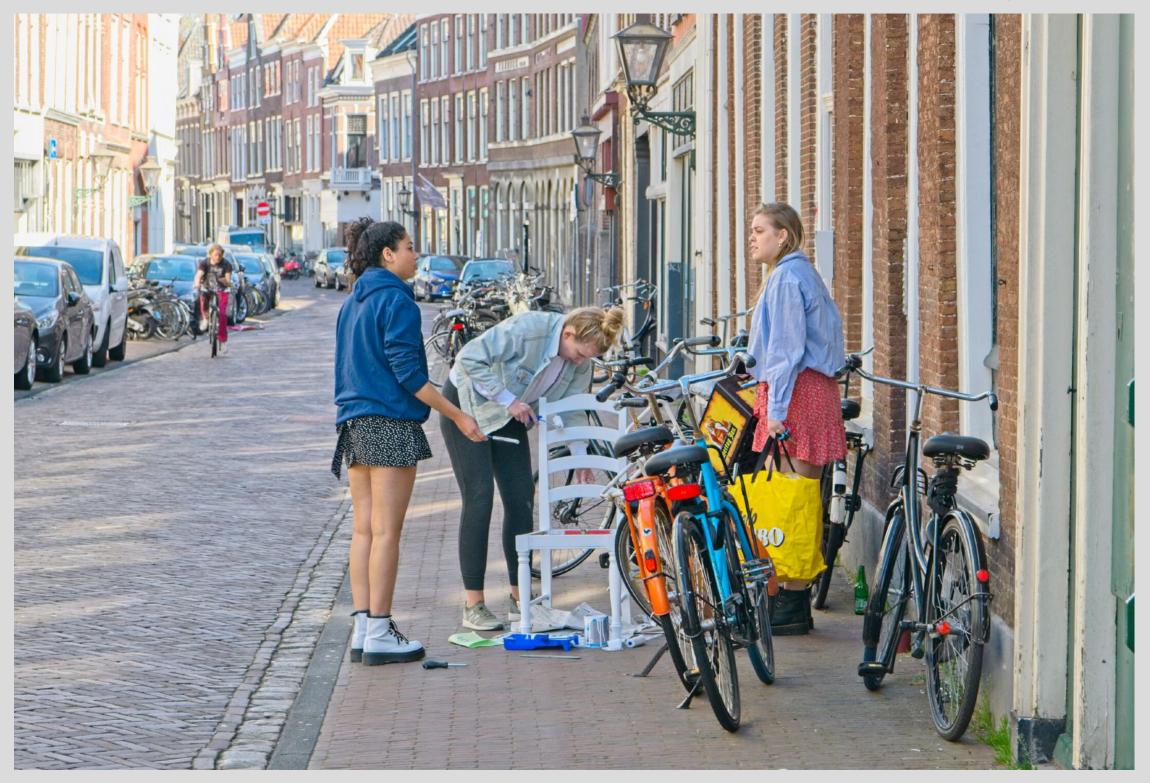

## Corona Spring

These are street scenes shot in Holland in April 2020. Viewed from afar, everything appeared to be quite normal, while from close-up, everything was clearly a few degrees off.

For all of April 2020, Holland was in an intelligent lock-down from COVID-19. Schools, government offices, restaurants and most businesses were closed. Everyone was encouraged to stay home, but people were still allowed to go out to shop, to get some fresh air and to run essential errands, provided that social distancing was maintained.

In April, COVID-19 hospitalizations and mortality soared and then slowly started to level off. Spring had burst out after a long, dark winter. Little children were out and about, and the parks and city centers hummed with activity. Despite Corona's dark and deadly shadow, life carried on.