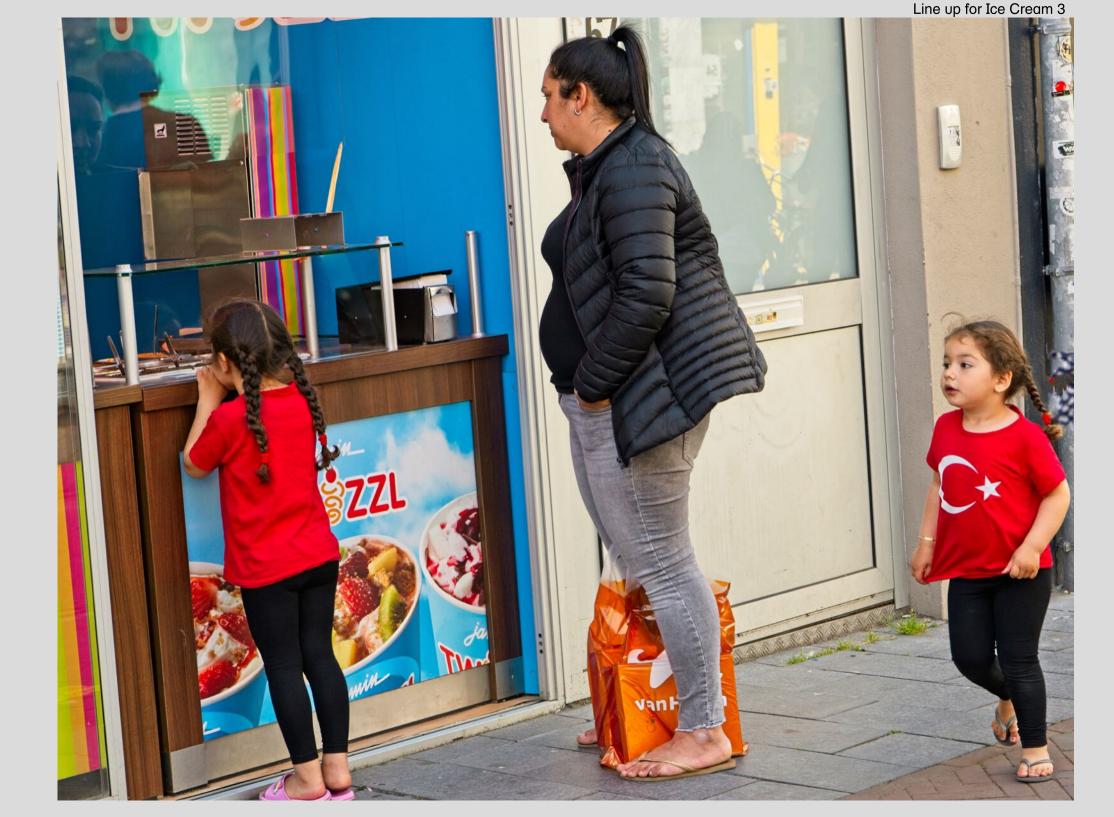

## Corona Spring

These are street scenes shot in Holland in April 2020. Viewed from afar, everything appeared to be quite normal, while from close-up, everything was clearly a few degrees off.

For all of April 2020, Holland was in an intelligent lock-down from COVID-19. Schools, government offices, restaurants and most businesses were closed. Everyone was encouraged to stay home, but people were still allowed to go out to shop, to get some fresh air and to run essential errands, provided that social distancing was maintained.

In April, COVID-19 hospitalizations and mortality soared and then slowly started to level off. Spring had burst out after a long, dark winter. Little children were out and about, and the parks and city centers hummed with activity. Despite Corona's dark and deadly shadow, life carried on.