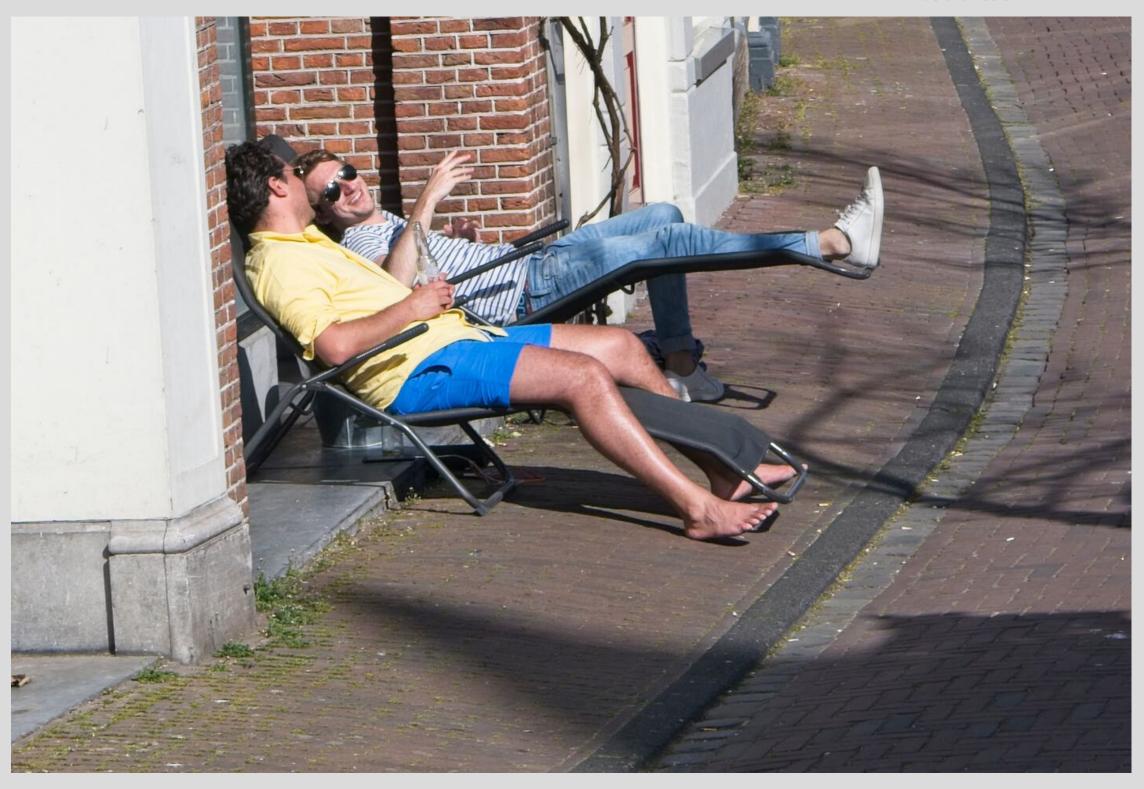

## Corona Spring

These are street scenes shot in Holland in April 2020. Viewed from afar, everything appeared to be quite normal, while from close-up, everything was clearly a few degrees off.

For all of April 2020, Holland was in an intelligent lock-down from COVID-19. Schools, government offices, restaurants and most businesses were closed. Everyone was encouraged to stay home, but people were still allowed to go out to shop, to get some fresh air and to run essential errands, provided that social distancing was maintained.

In April, COVID-19 hospitalizations and mortality soared and then slowly started to level off. Spring had burst out after a long, dark winter. Little children were out and about, and the parks and city centers hummed with activity. Despite Corona's dark and deadly shadow, life carried on.