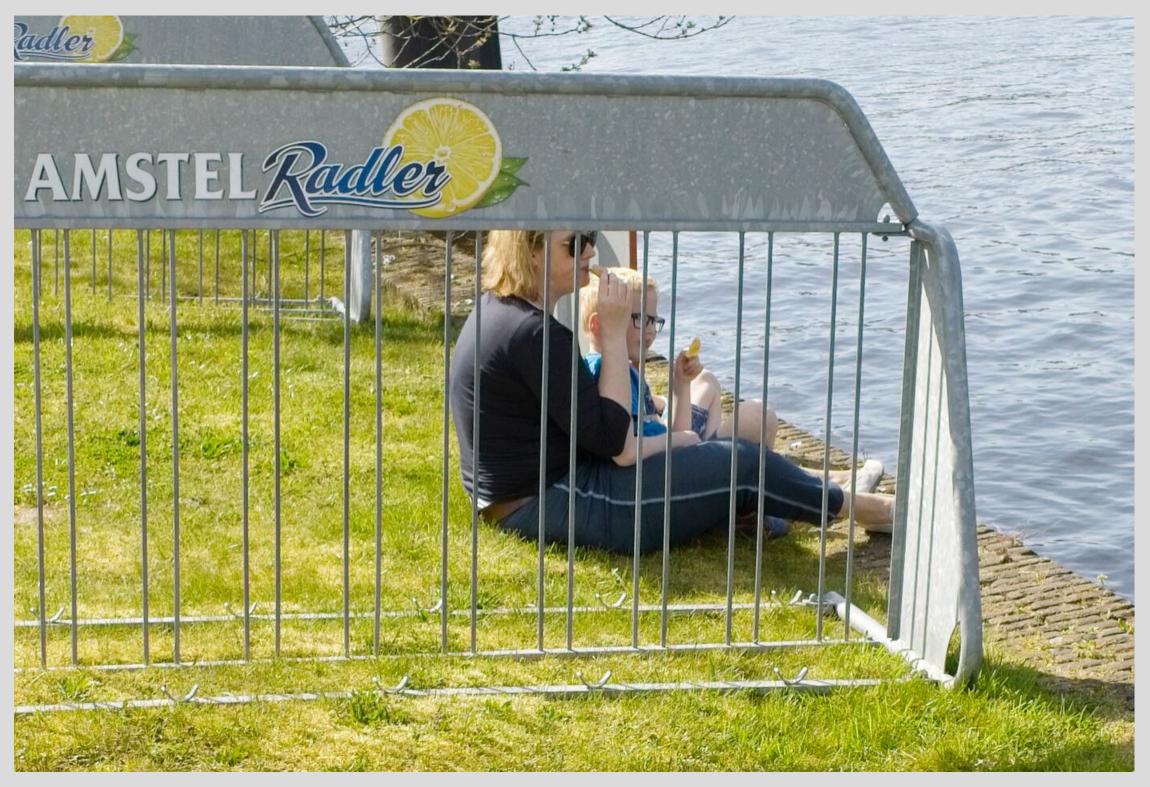

## Corona Spring

These are street scenes shot in Holland in April 2020. Viewed from afar, everything appeared to be quite normal, while from close-up, everything was clearly a few degrees off.

For all of April 2020, Holland was in an intelligent lock-down from COVID-19. Schools, government offices, restaurants and most businesses were closed. Everyone was encouraged to stay home, but people were still allowed to go out to shop, to get some fresh air and to run essential errands, provided that social distancing was maintained.

In April, COVID-19 hospitalizations and mortality soared and then slowly started to level off. Spring had burst out after a long, dark winter. Little children were out and about, and the parks and city centers hummed with activity. Despite Corona's dark and deadly shadow, life carried on.