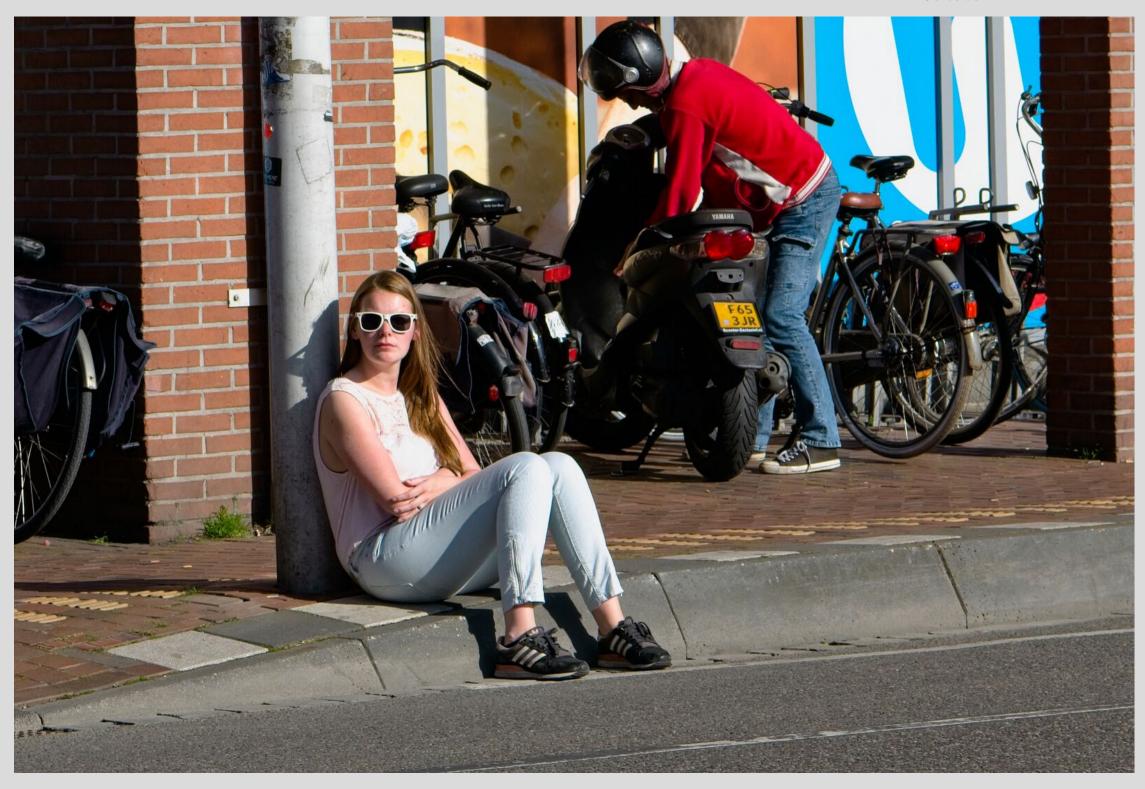

## Corona Spring

These are street scenes shot in Holland in April 2020. Viewed from afar, everything appeared to be quite normal, while from close-up, everything was clearly a few degrees off.

For all of April 2020, Holland was in an intelligent lock-down from COVID-19. Schools, government offices, restaurants and most businesses were closed. Everyone was encouraged to stay home, but people were still allowed to go out to shop, to get some fresh air and to run essential errands, provided that social distancing was maintained.

In April, COVID-19 hospitalizations and mortality soared and then slowly started to level off. Spring had burst out after a long, dark winter. Little children were out and about, and the parks and city centers hummed with activity. Despite Corona's dark and deadly shadow, life carried on.