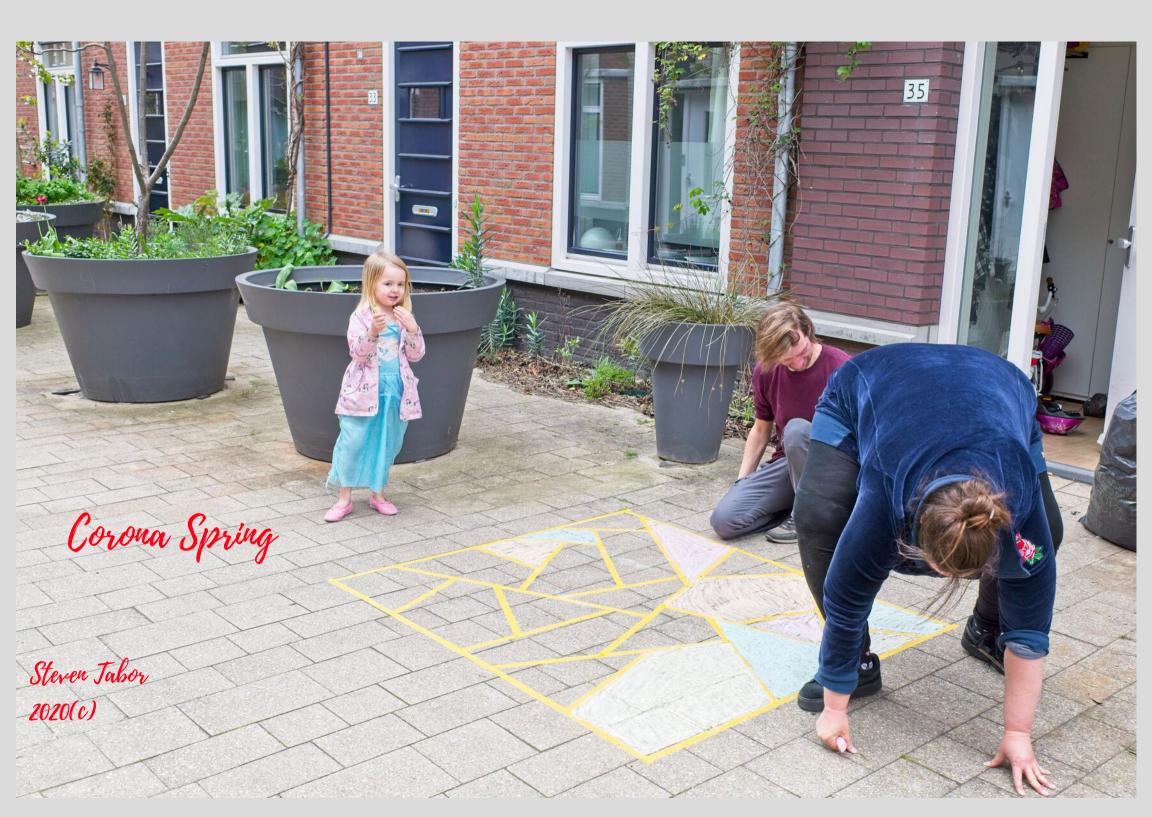

## Corona Spring

These are street scenes shot in Holland in April 2020. Viewed from afar, everything appeared to be quite normal, while from close-up, everything was clearly a few degrees off.

For all of April 2020, Holland was in an intelligent lock-down from COVID-19. Schools, government offices, restaurants and most businesses were closed. Everyone was encouraged to stay home, but people were still allowed to go out to shop, to get some fresh air and to run essential errands, provided that social distancing was maintained.

In April, COVID-19 hospitalizations and mortality soared and then slowly started to level off. Spring had burst out after a long, dark winter. Little children were out and about, and the parks and city centers hummed with activity. Despite Corona's dark and deadly shadow, life carried on.