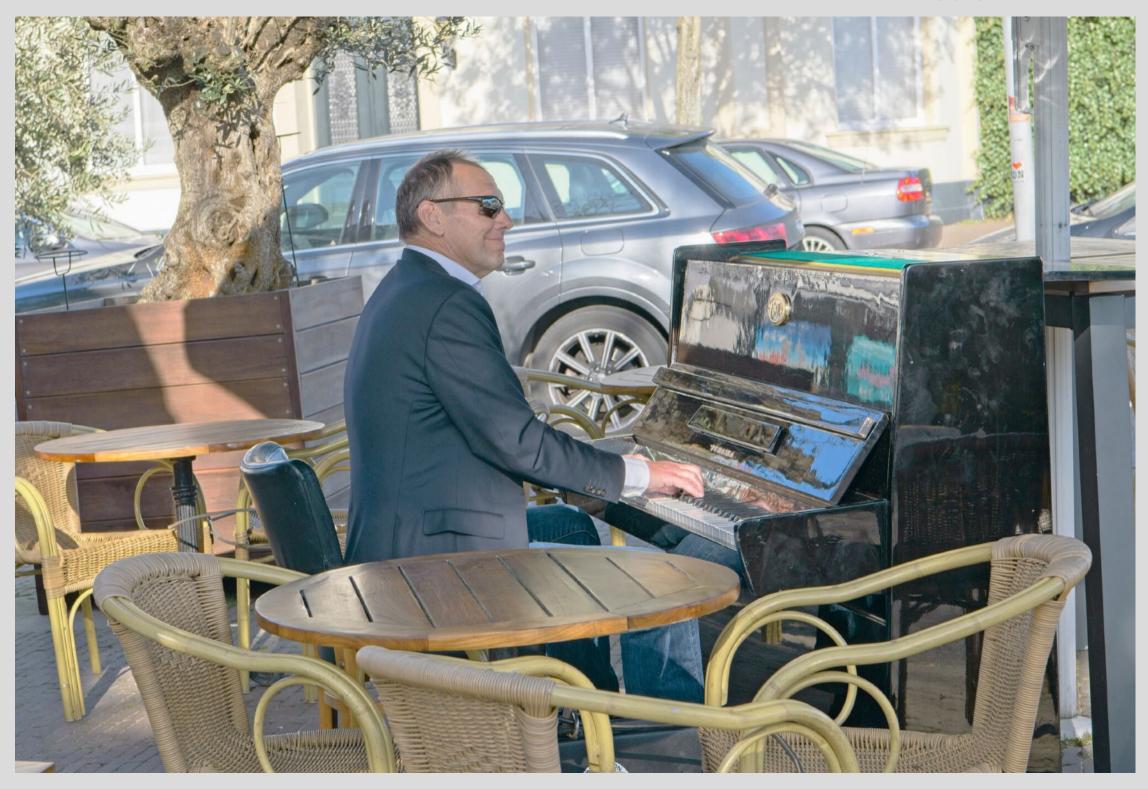

## Corona Spring

These are street scenes shot in Holland in April 2020. Viewed from afar, everything appeared to be quite normal, while from close-up, everything was clearly a few degrees off.

For all of April 2020, Holland was in an intelligent lock-down from COVID-19. Schools, government offices, restaurants and most businesses were closed. Everyone was encouraged to stay home, but people were still allowed to go out to shop, to get some fresh air and to run essential errands, provided that social distancing was maintained.

In April, COVID-19 hospitalizations and mortality soared and then slowly started to level off. Spring had burst out after a long, dark winter. Little children were out and about, and the parks and city centers hummed with activity. Despite Corona's dark and deadly shadow, life carried on.