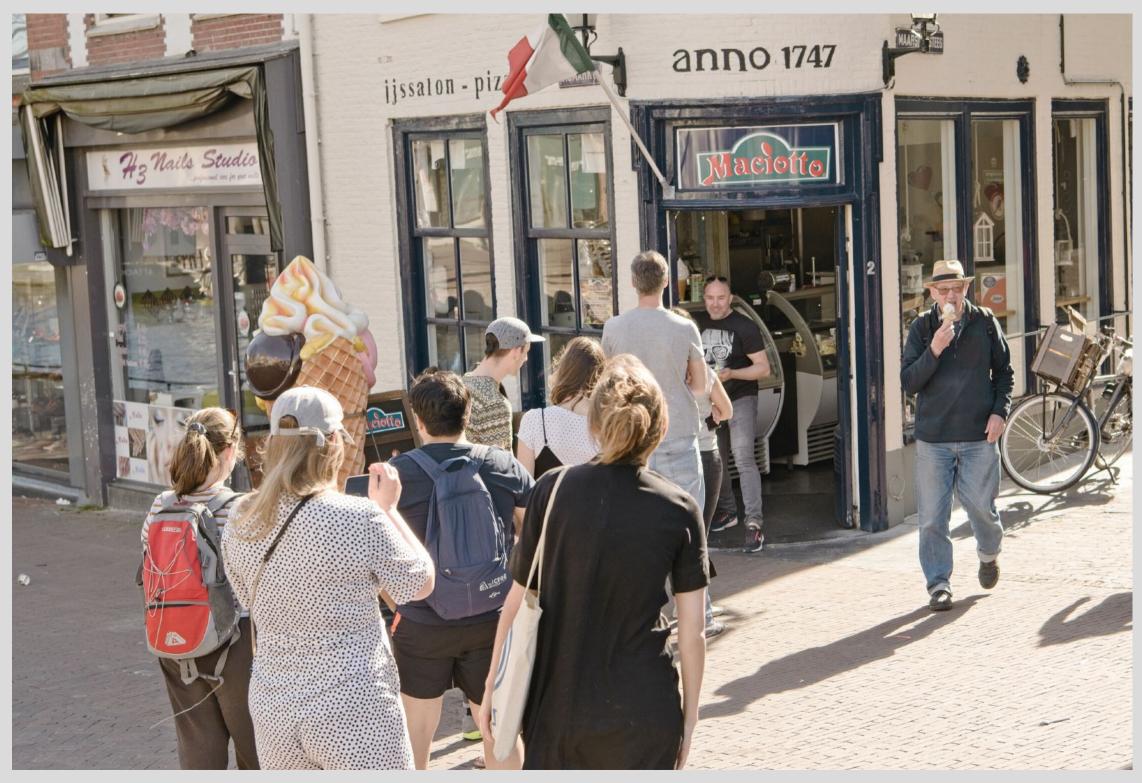

## Corona Spring

These are street scenes shot in Holland in April 2020. Viewed from afar, everything appeared to be quite normal, while from close-up, everything was clearly a few degrees off.

For all of April 2020, Holland was in an intelligent lock-down from COVID-19. Schools, government offices, restaurants and most businesses were closed. Everyone was encouraged to stay home, but people were still allowed to go out to shop, to get some fresh air and to run essential errands, provided that social distancing was maintained.

In April, COVID-19 hospitalizations and mortality soared and then slowly started to level off. Spring had burst out after a long, dark winter. Little children were out and about, and the parks and city centers hummed with activity. Despite Corona's dark and deadly shadow, life carried on.