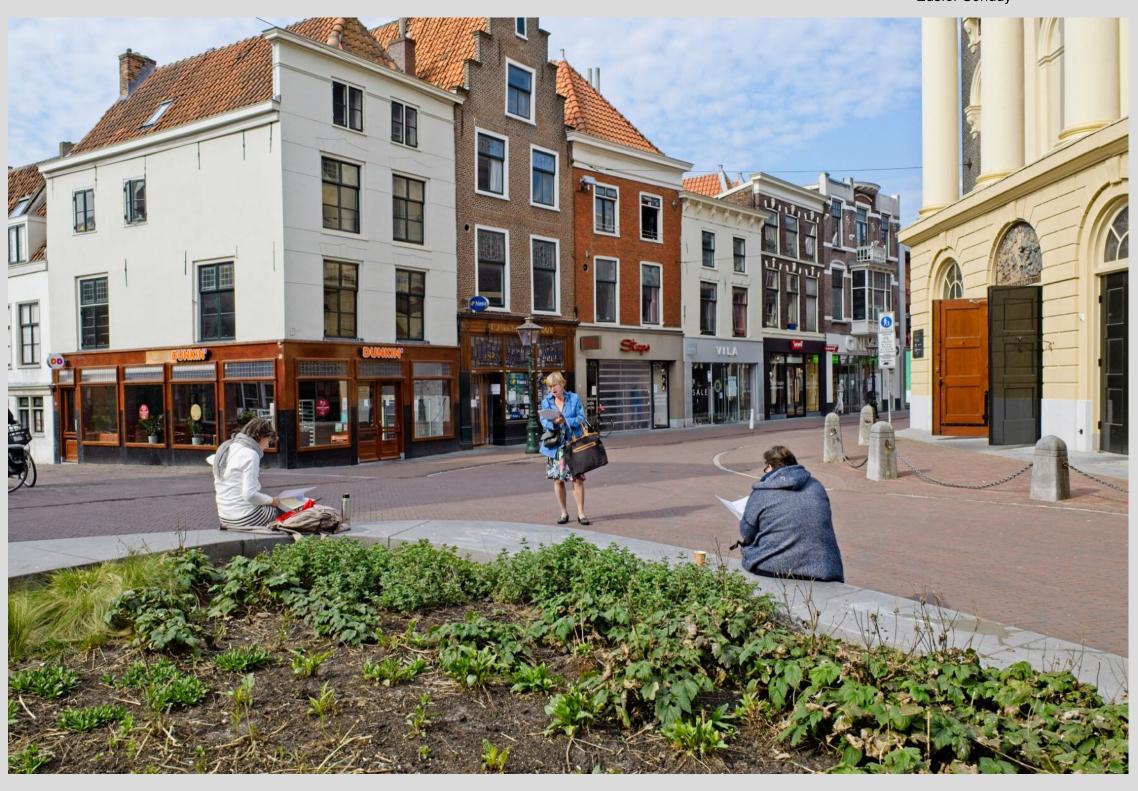

## Corona Spring

These are street scenes shot in Holland in April 2020. Viewed from afar, everything appeared to be quite normal, while from close-up, everything was clearly a few degrees off.

For all of April 2020, Holland was in an intelligent lock-down from COVID-19. Schools, government offices, restaurants and most businesses were closed. Everyone was encouraged to stay home, but people were still allowed to go out to shop, to get some fresh air and to run essential errands, provided that social distancing was maintained.

In April, COVID-19 hospitalizations and mortality soared and then slowly started to level off. Spring had burst out after a long, dark winter. Little children were out and about, and the parks and city centers hummed with activity. Despite Corona's dark and deadly shadow, life carried on.