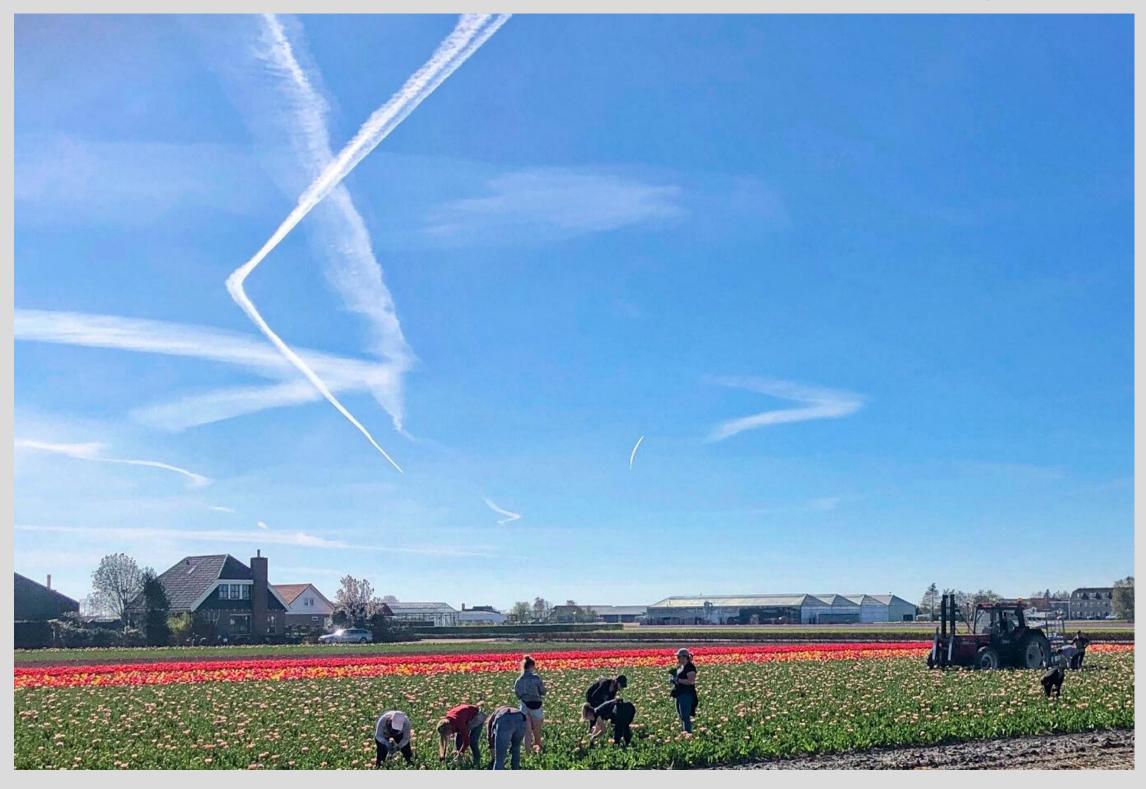

## Corona Spring

These are street scenes shot in Holland in April 2020. Viewed from afar, everything appeared to be quite normal, while from close-up, everything was clearly a few degrees off.

For all of April 2020, Holland was in an intelligent lock-down from COVID-19. Schools, government offices, restaurants and most businesses were closed. Everyone was encouraged to stay home, but people were still allowed to go out to shop, to get some fresh air and to run essential errands, provided that social distancing was maintained.

In April, COVID-19 hospitalizations and mortality soared and then slowly started to level off. Spring had burst out after a long, dark winter. Little children were out and about, and the parks and city centers hummed with activity. Despite Corona's dark and deadly shadow, life carried on.