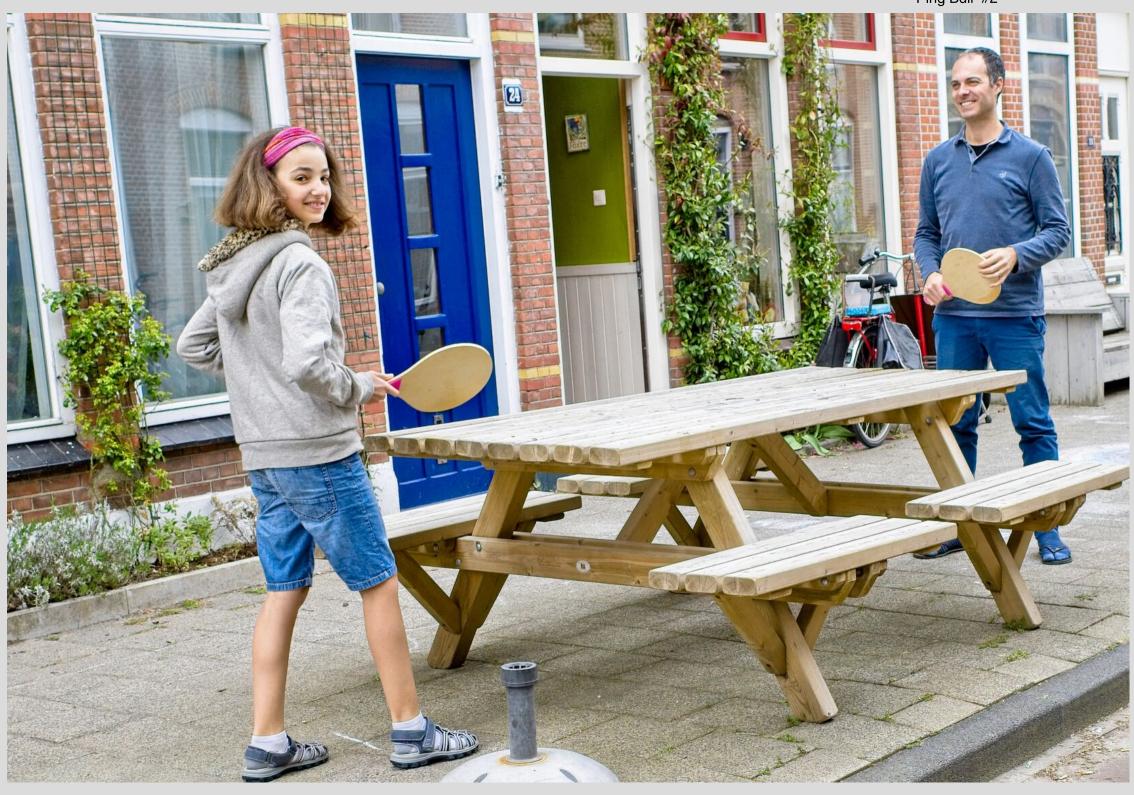

## Corona Spring

These are street scenes shot in Holland in April 2020. Viewed from afar, everything appeared to be quite normal, while from close-up, everything was clearly a few degrees off.

For all of April 2020, Holland was in an intelligent lock-down from COVID-19. Schools, government offices, restaurants and most businesses were closed. Everyone was encouraged to stay home, but people were still allowed to go out to shop, to get some fresh air and to run essential errands, provided that social distancing was maintained.

In April, COVID-19 hospitalizations and mortality soared and then slowly started to level off. Spring had burst out after a long, dark winter. Little children were out and about, and the parks and city centers hummed with activity. Despite Corona's dark and deadly shadow, life carried on.