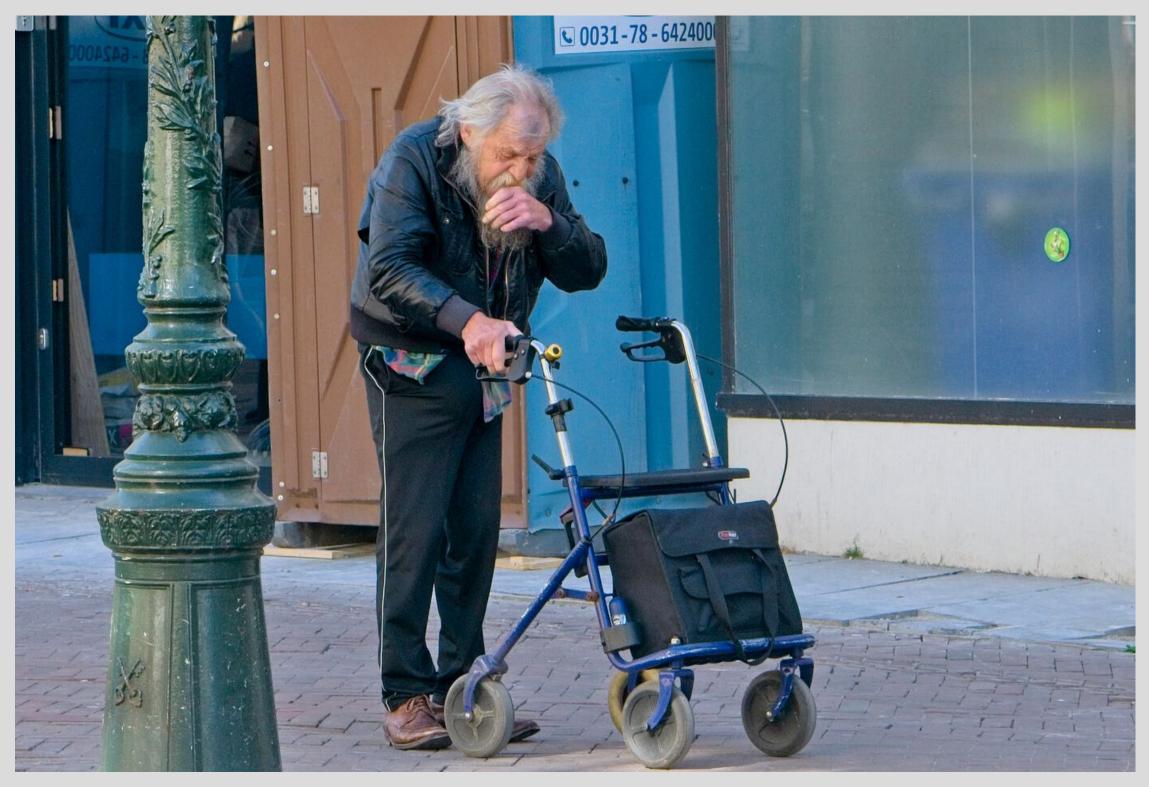

## Corona Spring

These are street scenes shot in Holland in April 2020. Viewed from afar, everything appeared to be quite normal, while from close-up, everything was clearly a few degrees off.

For all of April 2020, Holland was in an intelligent lock-down from COVID-19. Schools, government offices, restaurants and most businesses were closed. Everyone was encouraged to stay home, but people were still allowed to go out to shop, to get some fresh air and to run essential errands, provided that social distancing was maintained.

In April, COVID-19 hospitalizations and mortality soared and then slowly started to level off. Spring had burst out after a long, dark winter. Little children were out and about, and the parks and city centers hummed with activity. Despite Corona's dark and deadly shadow, life carried on.