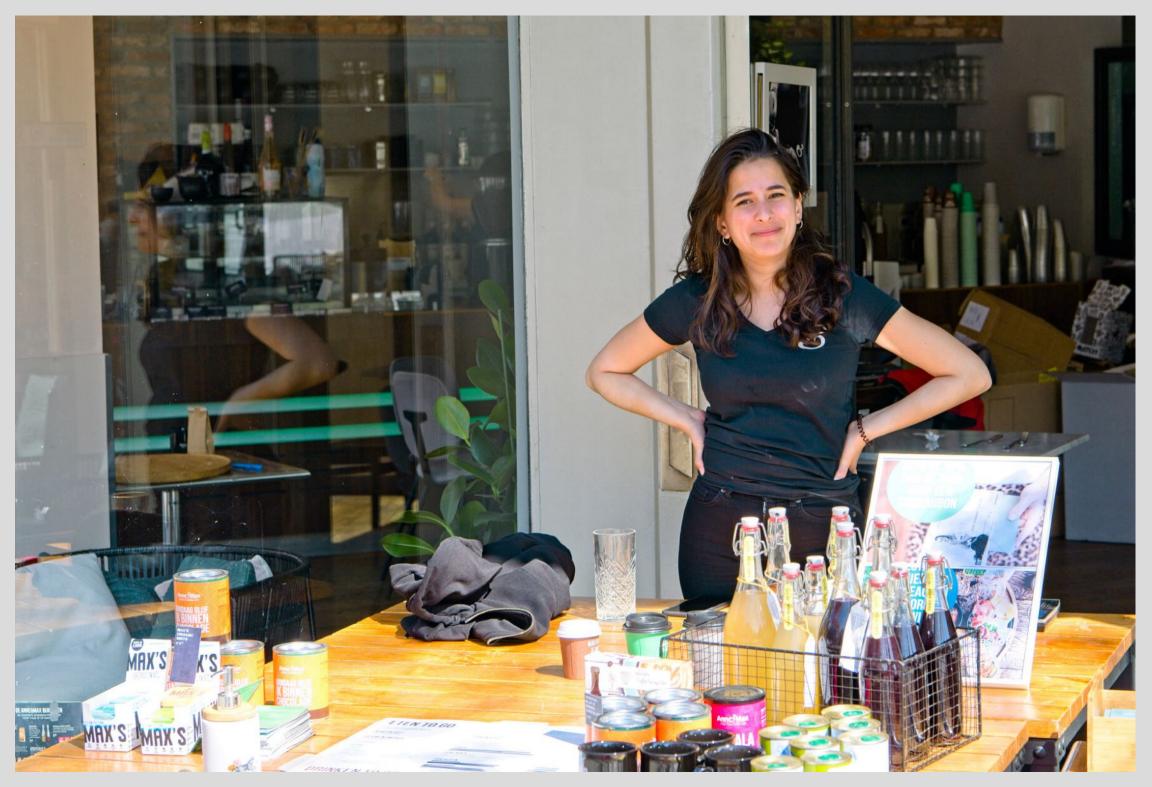

## Corona Spring

These are street scenes shot in Holland in April 2020. Viewed from afar, everything appeared to be quite normal, while from close-up, everything was clearly a few degrees off.

For all of April 2020, Holland was in an intelligent lock-down from COVID-19. Schools, government offices, restaurants and most businesses were closed. Everyone was encouraged to stay home, but people were still allowed to go out to shop, to get some fresh air and to run essential errands, provided that social distancing was maintained.

In April, COVID-19 hospitalizations and mortality soared and then slowly started to level off. Spring had burst out after a long, dark winter. Little children were out and about, and the parks and city centers hummed with activity. Despite Corona's dark and deadly shadow, life carried on.