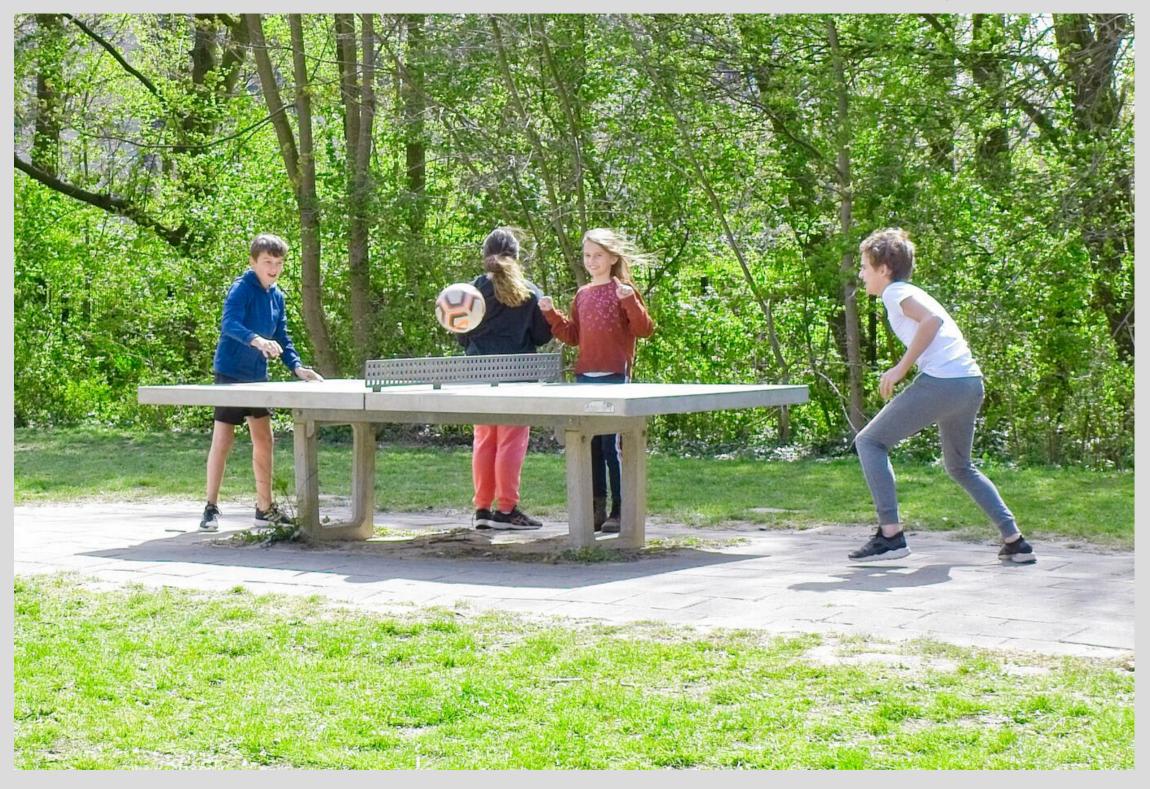

## Corona Spring

These are street scenes shot in Holland in April 2020. Viewed from afar, everything appeared to be quite normal, while from close-up, everything was clearly a few degrees off.

For all of April 2020, Holland was in an intelligent lock-down from COVID-19. Schools, government offices, restaurants and most businesses were closed. Everyone was encouraged to stay home, but people were still allowed to go out to shop, to get some fresh air and to run essential errands, provided that social distancing was maintained.

In April, COVID-19 hospitalizations and mortality soared and then slowly started to level off. Spring had burst out after a long, dark winter. Little children were out and about, and the parks and city centers hummed with activity. Despite Corona's dark and deadly shadow, life carried on.