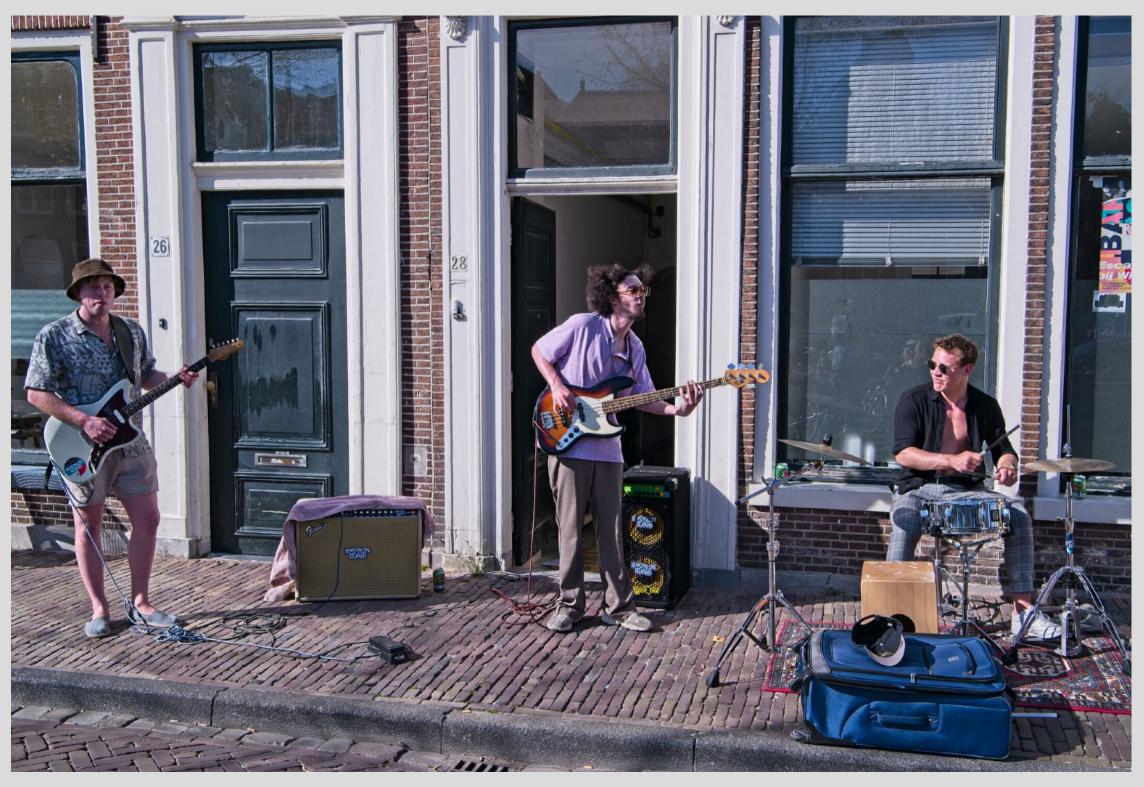

## Corona Spring

These are street scenes shot in Holland in April 2020. Viewed from afar, everything appeared to be quite normal, while from close-up, everything was clearly a few degrees off.

For all of April 2020, Holland was in an intelligent lock-down from COVID-19. Schools, government offices, restaurants and most businesses were closed. Everyone was encouraged to stay home, but people were still allowed to go out to shop, to get some fresh air and to run essential errands, provided that social distancing was maintained.

In April, COVID-19 hospitalizations and mortality soared and then slowly started to level off. Spring had burst out after a long, dark winter. Little children were out and about, and the parks and city centers hummed with activity. Despite Corona's dark and deadly shadow, life carried on.