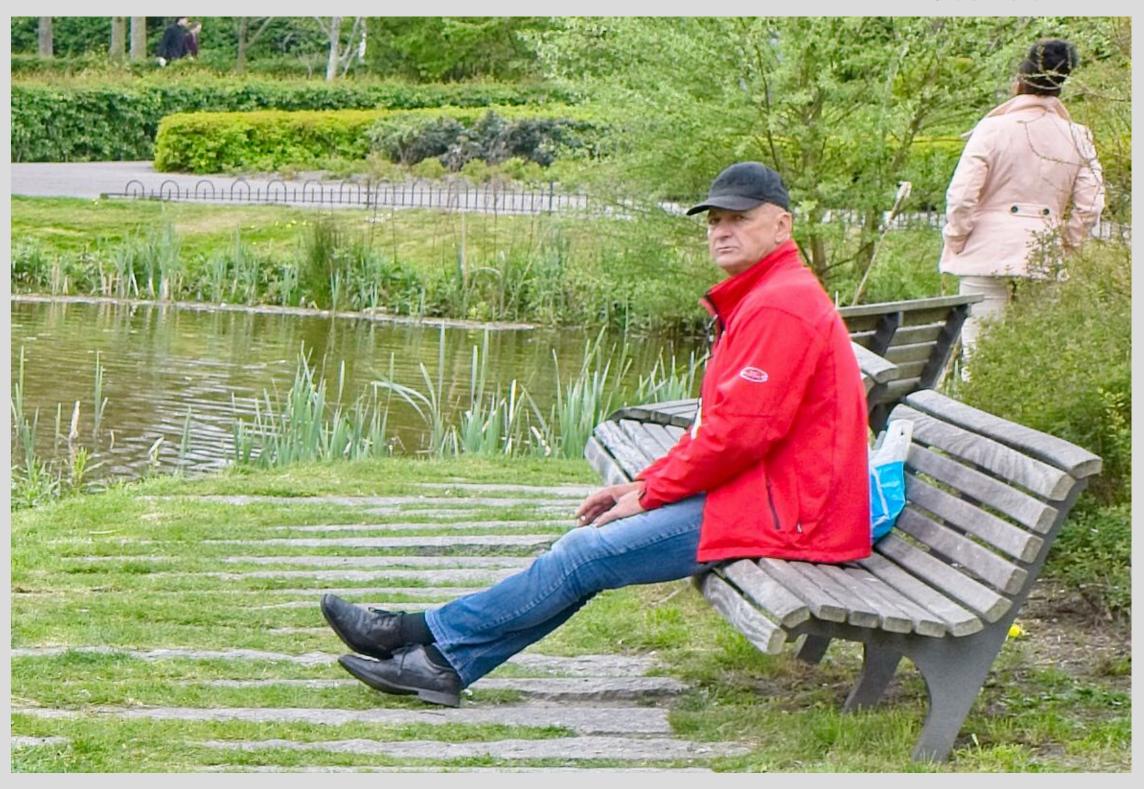

## Corona Spring

These are street scenes shot in Holland in April 2020. Viewed from afar, everything appeared to be quite normal, while from close-up, everything was clearly a few degrees off.

For all of April 2020, Holland was in an intelligent lock-down from COVID-19. Schools, government offices, restaurants and most businesses were closed. Everyone was encouraged to stay home, but people were still allowed to go out to shop, to get some fresh air and to run essential errands, provided that social distancing was maintained.

In April, COVID-19 hospitalizations and mortality soared and then slowly started to level off. Spring had burst out after a long, dark winter. Little children were out and about, and the parks and city centers hummed with activity. Despite Corona's dark and deadly shadow, life carried on.