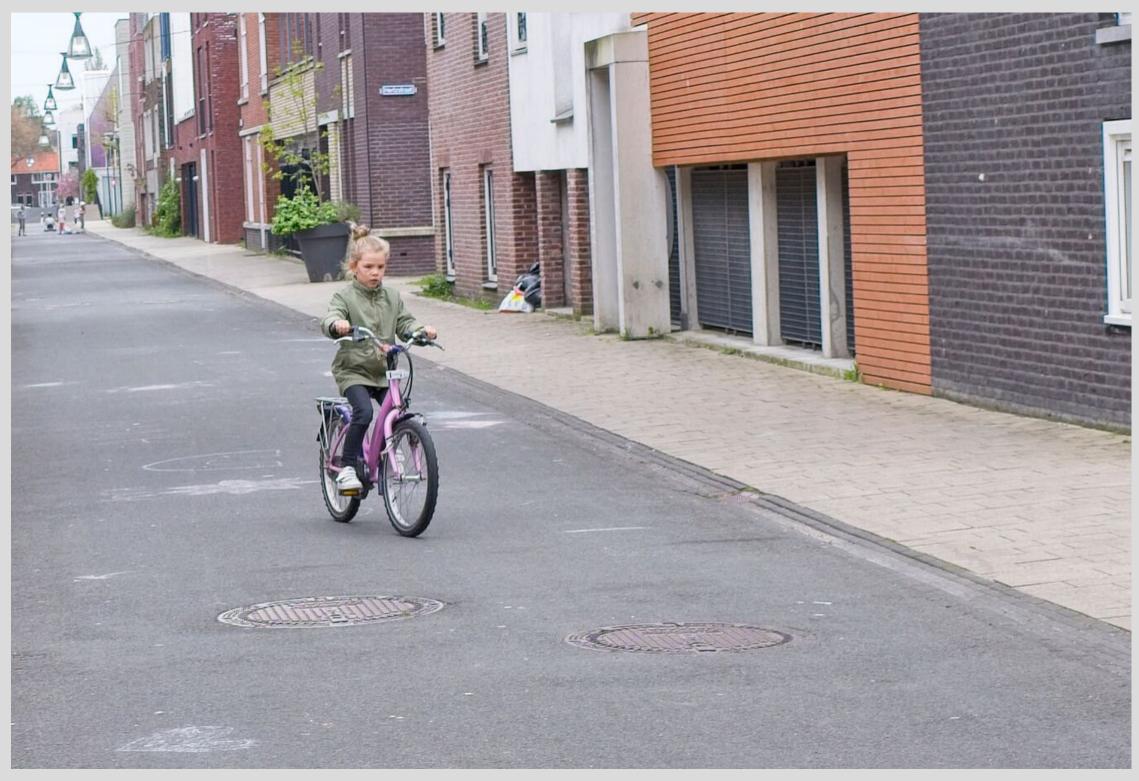

## Corona Spring

These are street scenes shot in Holland in April 2020. Viewed from afar, everything appeared to be quite normal, while from close-up, everything was clearly a few degrees off.

For all of April 2020, Holland was in an intelligent lock-down from COVID-19. Schools, government offices, restaurants and most businesses were closed. Everyone was encouraged to stay home, but people were still allowed to go out to shop, to get some fresh air and to run essential errands, provided that social distancing was maintained.

In April, COVID-19 hospitalizations and mortality soared and then slowly started to level off. Spring had burst out after a long, dark winter. Little children were out and about, and the parks and city centers hummed with activity. Despite Corona's dark and deadly shadow, life carried on.