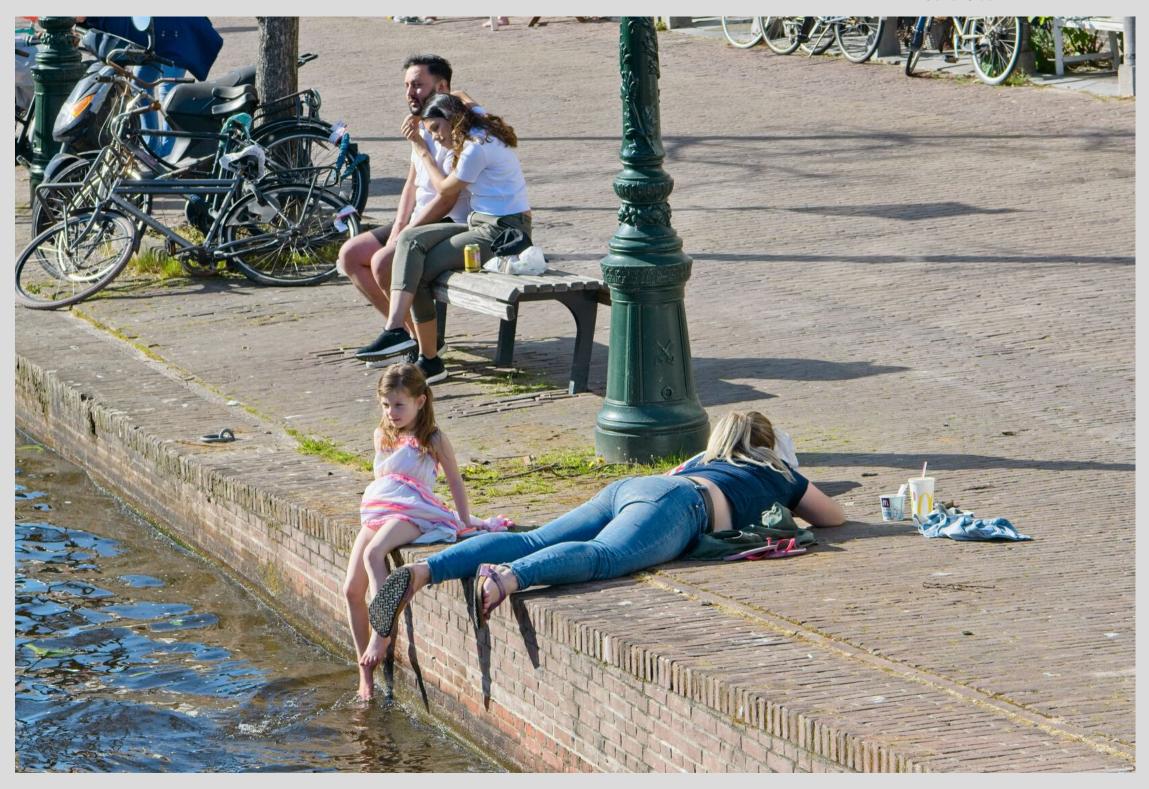

## Corona Spring

These are street scenes shot in Holland in April 2020. Viewed from afar, everything appeared to be quite normal, while from close-up, everything was clearly a few degrees off.

For all of April 2020, Holland was in an intelligent lock-down from COVID-19. Schools, government offices, restaurants and most businesses were closed. Everyone was encouraged to stay home, but people were still allowed to go out to shop, to get some fresh air and to run essential errands, provided that social distancing was maintained.

In April, COVID-19 hospitalizations and mortality soared and then slowly started to level off. Spring had burst out after a long, dark winter. Little children were out and about, and the parks and city centers hummed with activity. Despite Corona's dark and deadly shadow, life carried on.