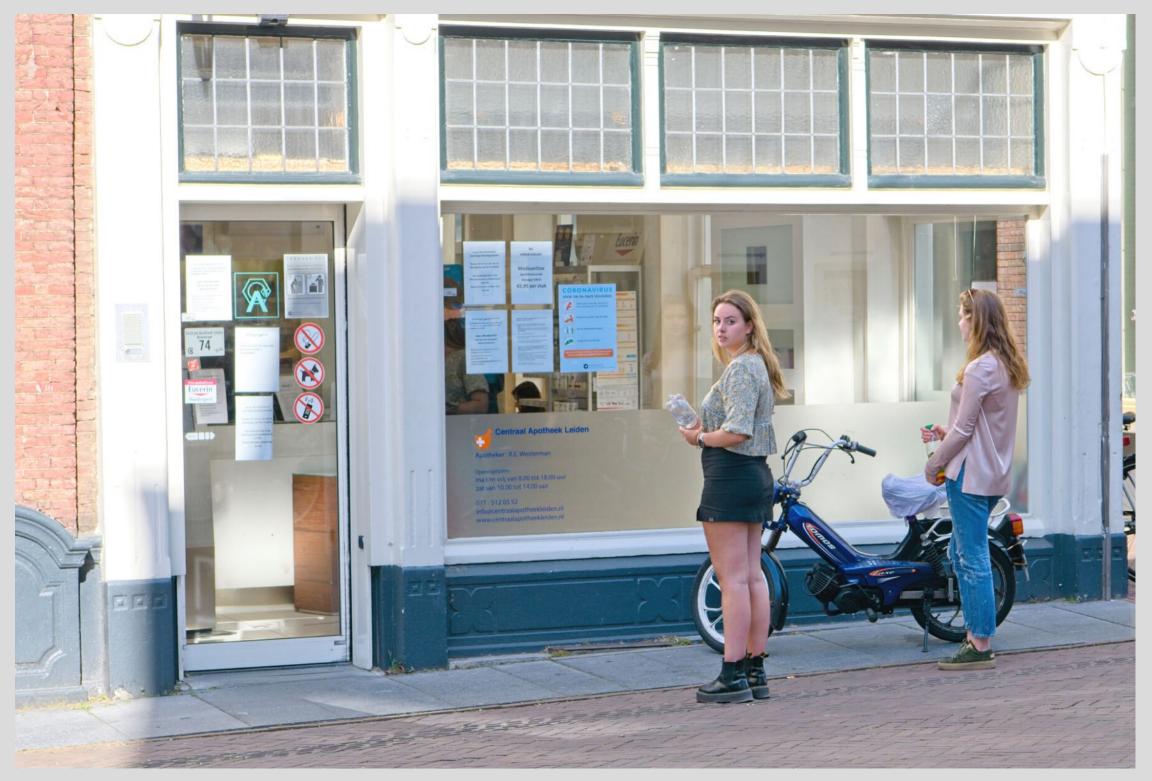

## Corona Spring

These are street scenes shot in Holland in April 2020. Viewed from afar, everything appeared to be quite normal, while from close-up, everything was clearly a few degrees off.

For all of April 2020, Holland was in an intelligent lock-down from COVID-19. Schools, government offices, restaurants and most businesses were closed. Everyone was encouraged to stay home, but people were still allowed to go out to shop, to get some fresh air and to run essential errands, provided that social distancing was maintained.

In April, COVID-19 hospitalizations and mortality soared and then slowly started to level off. Spring had burst out after a long, dark winter. Little children were out and about, and the parks and city centers hummed with activity. Despite Corona's dark and deadly shadow, life carried on.