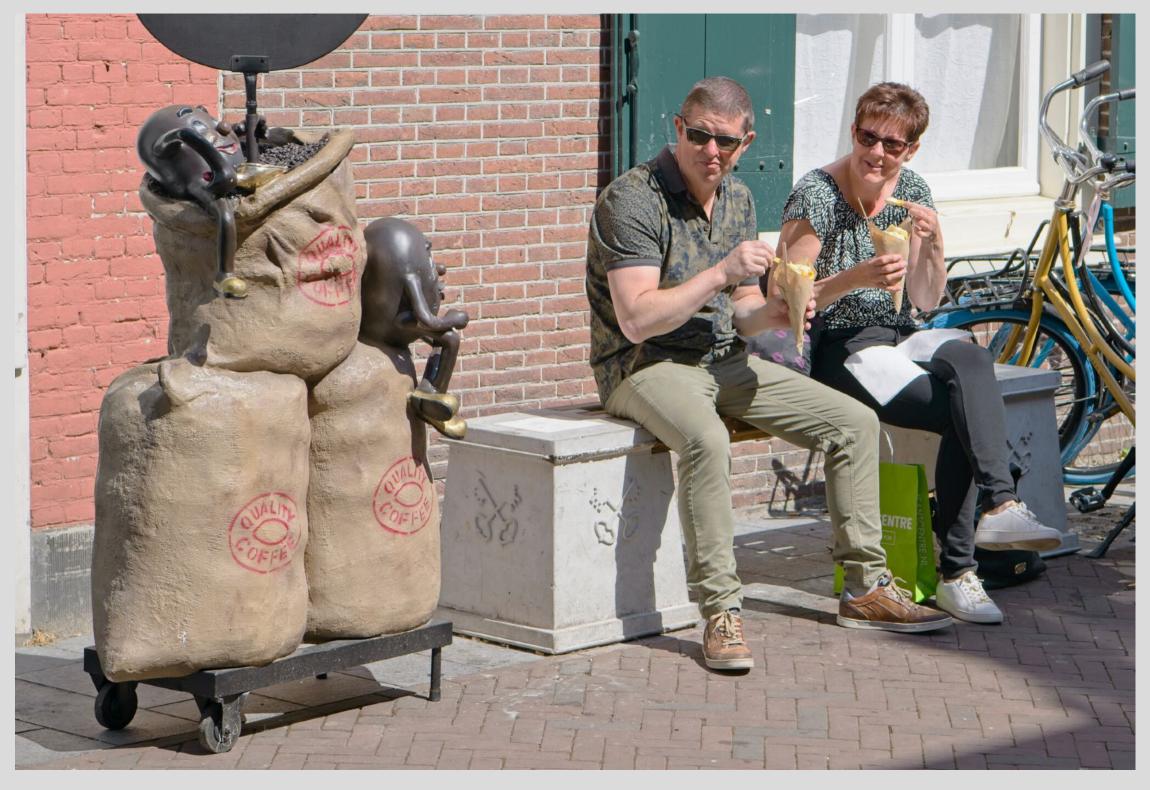

## Corona Spring

These are street scenes shot in Holland in April 2020. Viewed from afar, everything appeared to be quite normal, while from close-up, everything was clearly a few degrees off.

For all of April 2020, Holland was in an intelligent lock-down from COVID-19. Schools, government offices, restaurants and most businesses were closed. Everyone was encouraged to stay home, but people were still allowed to go out to shop, to get some fresh air and to run essential errands, provided that social distancing was maintained.

In April, COVID-19 hospitalizations and mortality soared and then slowly started to level off. Spring had burst out after a long, dark winter. Little children were out and about, and the parks and city centers hummed with activity. Despite Corona's dark and deadly shadow, life carried on.