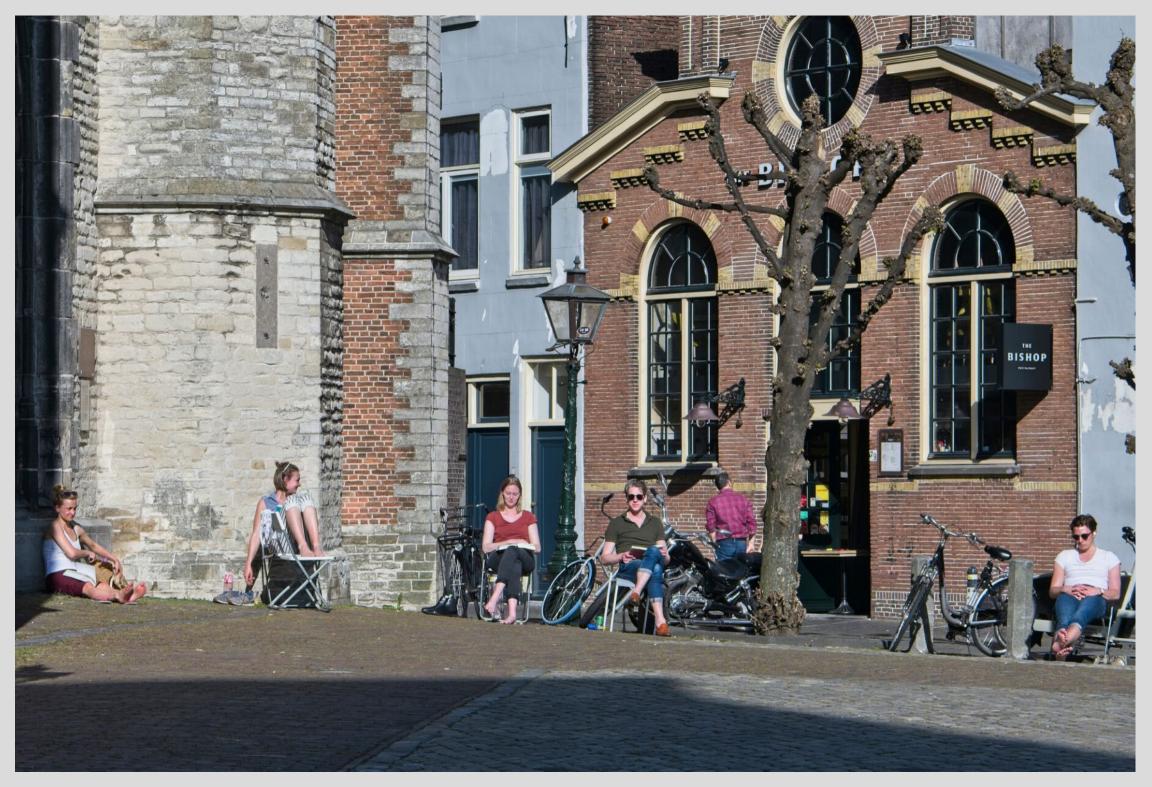

## Corona Spring

These are street scenes shot in Holland in April 2020. Viewed from afar, everything appeared to be quite normal, while from close-up, everything was clearly a few degrees off.

For all of April 2020, Holland was in an intelligent lock-down from COVID-19. Schools, government offices, restaurants and most businesses were closed. Everyone was encouraged to stay home, but people were still allowed to go out to shop, to get some fresh air and to run essential errands, provided that social distancing was maintained.

In April, COVID-19 hospitalizations and mortality soared and then slowly started to level off. Spring had burst out after a long, dark winter. Little children were out and about, and the parks and city centers hummed with activity. Despite Corona's dark and deadly shadow, life carried on.