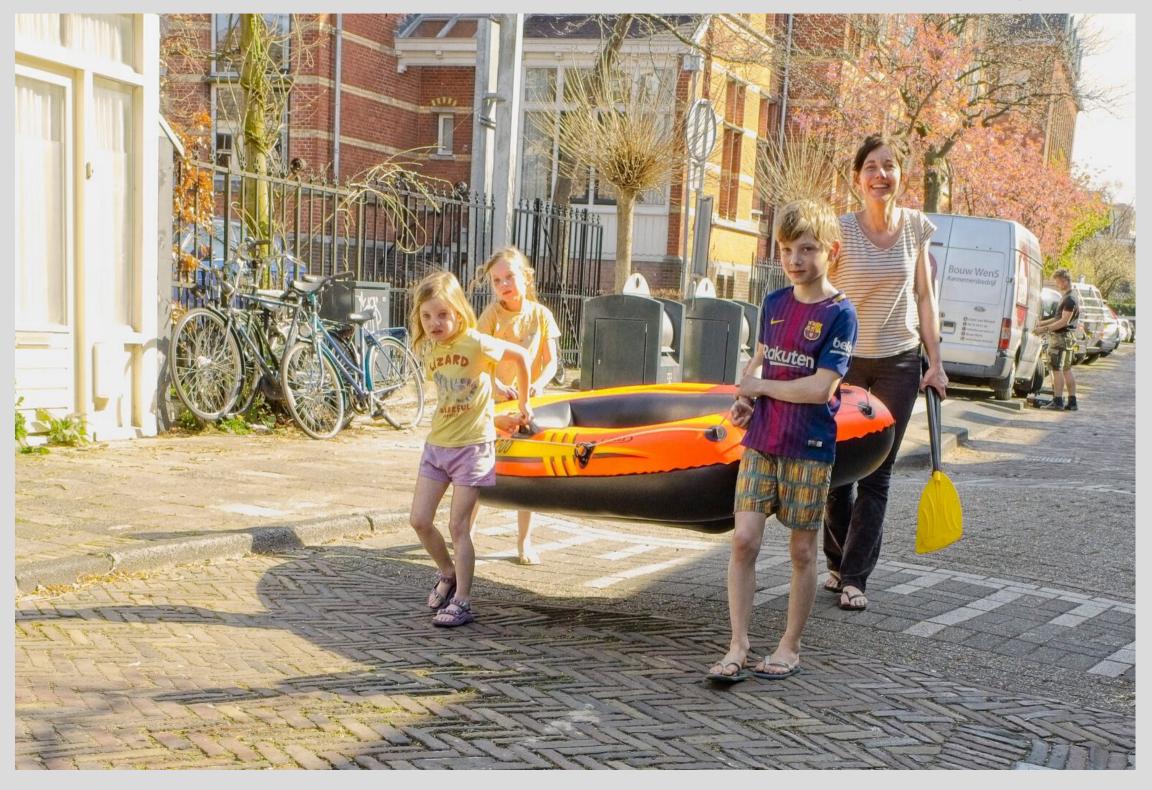

## Corona Spring

These are street scenes shot in Holland in April 2020. Viewed from afar, everything appeared to be quite normal, while from close-up, everything was clearly a few degrees off.

For all of April 2020, Holland was in an intelligent lock-down from COVID-19. Schools, government offices, restaurants and most businesses were closed. Everyone was encouraged to stay home, but people were still allowed to go out to shop, to get some fresh air and to run essential errands, provided that social distancing was maintained.

In April, COVID-19 hospitalizations and mortality soared and then slowly started to level off. Spring had burst out after a long, dark winter. Little children were out and about, and the parks and city centers hummed with activity. Despite Corona's dark and deadly shadow, life carried on.