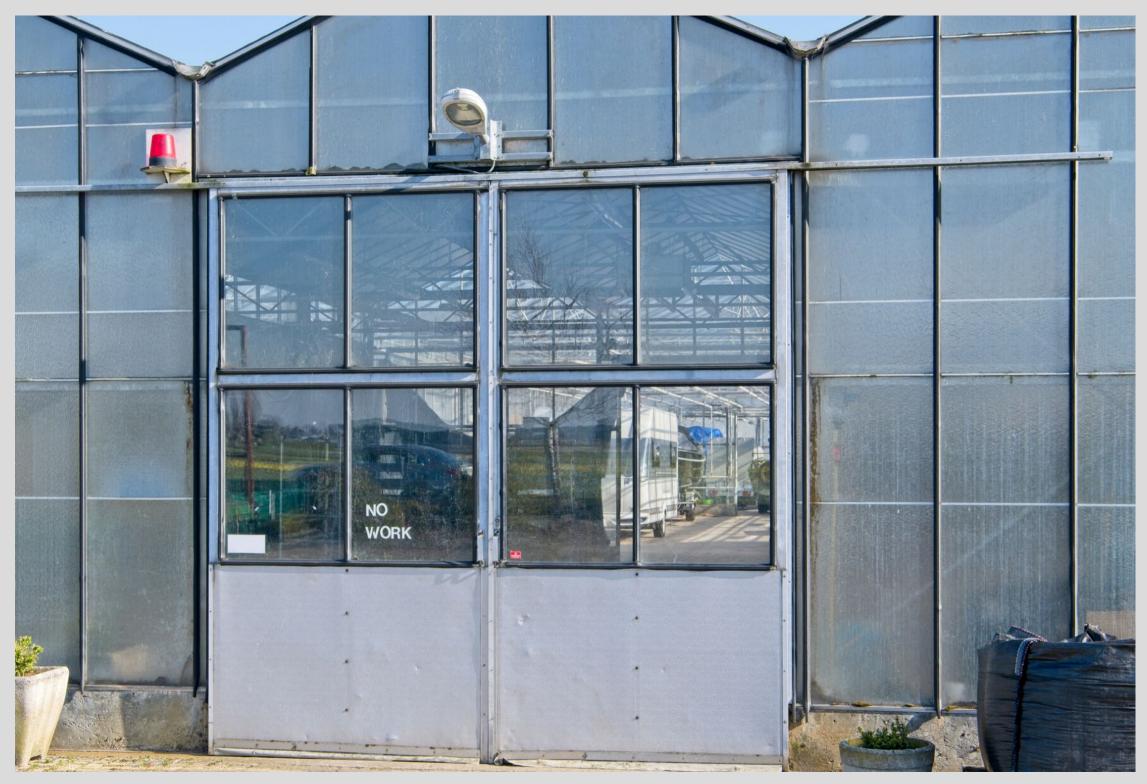

## Corona Spring

These are street scenes shot in Holland in April 2020. Viewed from afar, everything appeared to be quite normal, while from close-up, everything was clearly a few degrees off.

For all of April 2020, Holland was in an intelligent lock-down from COVID-19. Schools, government offices, restaurants and most businesses were closed. Everyone was encouraged to stay home, but people were still allowed to go out to shop, to get some fresh air and to run essential errands, provided that social distancing was maintained.

In April, COVID-19 hospitalizations and mortality soared and then slowly started to level off. Spring had burst out after a long, dark winter. Little children were out and about, and the parks and city centers hummed with activity. Despite Corona's dark and deadly shadow, life carried on.