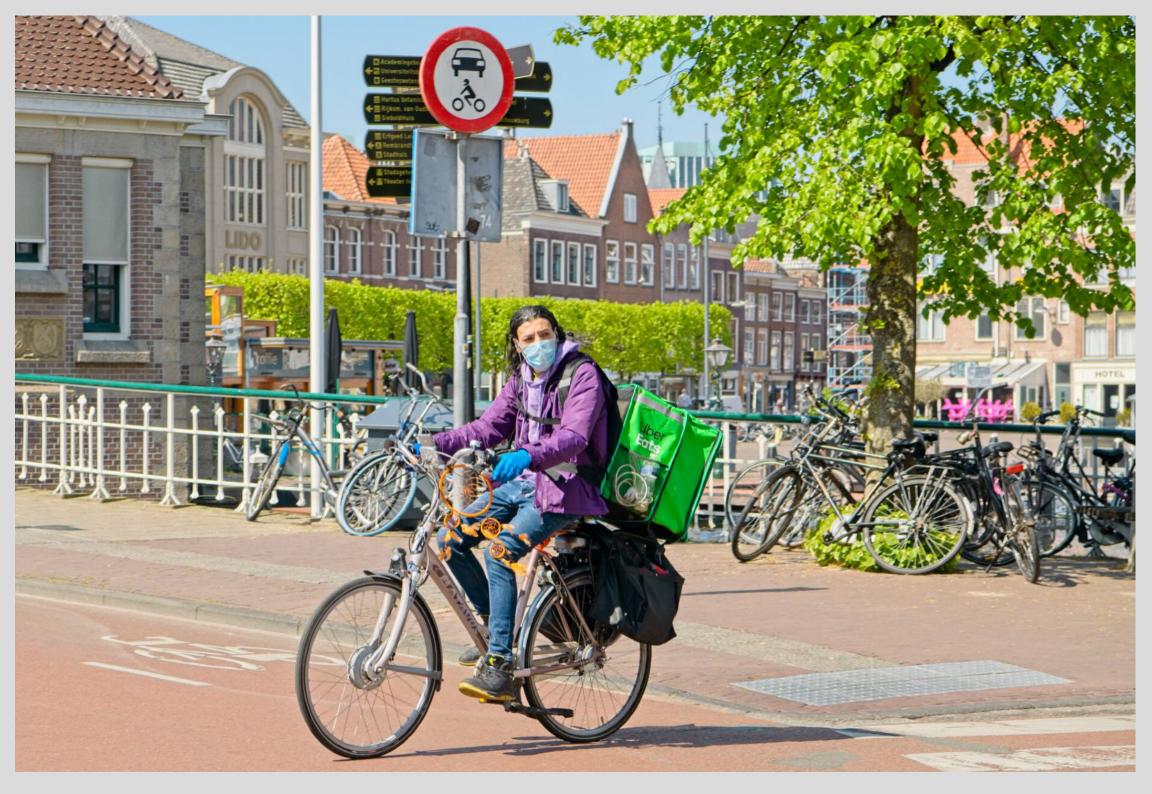

## Corona Spring

These are street scenes shot in Holland in April 2020. Viewed from afar, everything appeared to be quite normal, while from close-up, everything was clearly a few degrees off.

For all of April 2020, Holland was in an intelligent lock-down from COVID-19. Schools, government offices, restaurants and most businesses were closed. Everyone was encouraged to stay home, but people were still allowed to go out to shop, to get some fresh air and to run essential errands, provided that social distancing was maintained.

In April, COVID-19 hospitalizations and mortality soared and then slowly started to level off. Spring had burst out after a long, dark winter. Little children were out and about, and the parks and city centers hummed with activity. Despite Corona's dark and deadly shadow, life carried on.