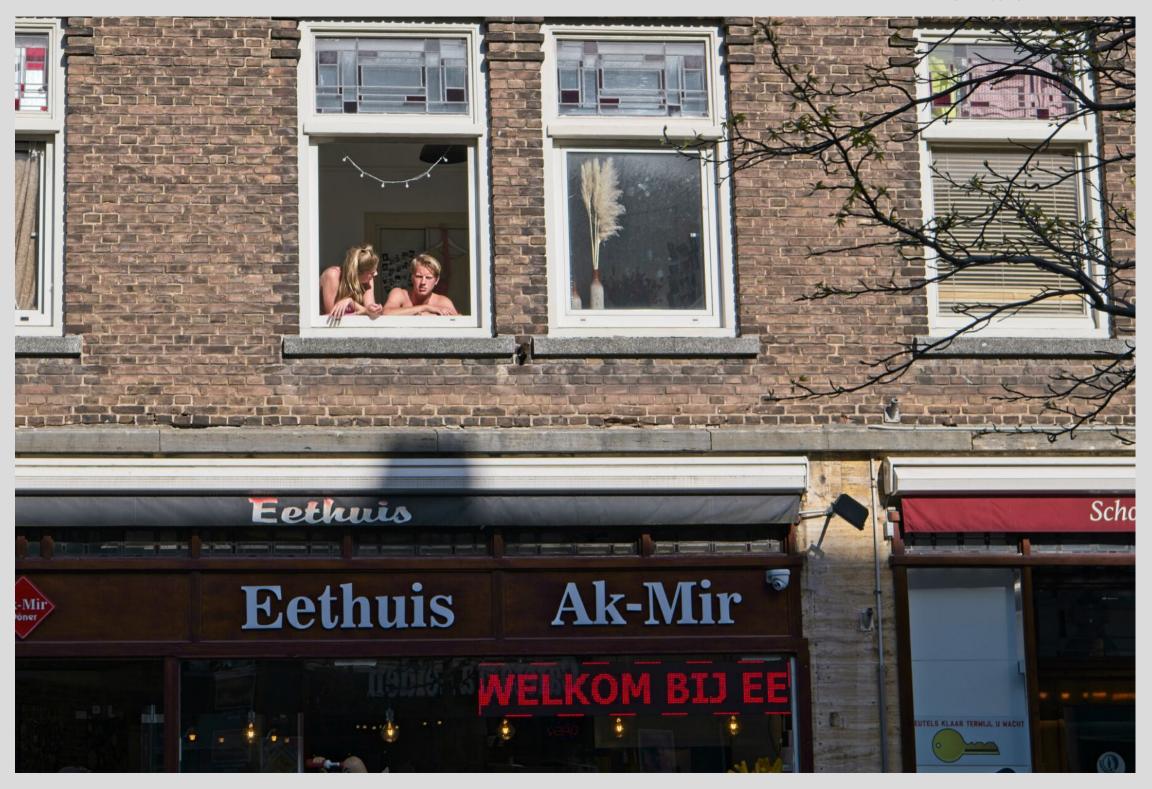

## Corona Spring

These are street scenes shot in Holland in April 2020. Viewed from afar, everything appeared to be quite normal, while from close-up, everything was clearly a few degrees off.

For all of April 2020, Holland was in an intelligent lock-down from COVID-19. Schools, government offices, restaurants and most businesses were closed. Everyone was encouraged to stay home, but people were still allowed to go out to shop, to get some fresh air and to run essential errands, provided that social distancing was maintained.

In April, COVID-19 hospitalizations and mortality soared and then slowly started to level off. Spring had burst out after a long, dark winter. Little children were out and about, and the parks and city centers hummed with activity. Despite Corona's dark and deadly shadow, life carried on.