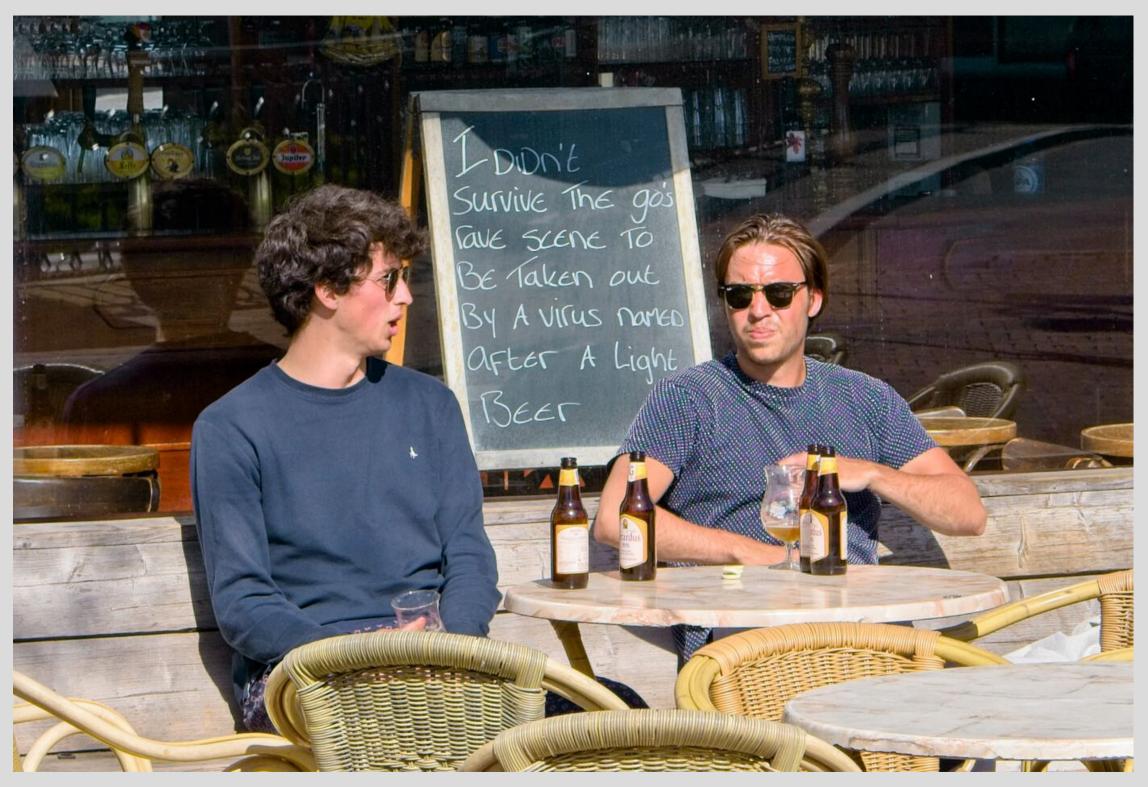

## Corona Spring

These are street scenes shot in Holland in April 2020. Viewed from afar, everything appeared to be quite normal, while from close-up, everything was clearly a few degrees off.

For all of April 2020, Holland was in an intelligent lock-down from COVID-19. Schools, government offices, restaurants and most businesses were closed. Everyone was encouraged to stay home, but people were still allowed to go out to shop, to get some fresh air and to run essential errands, provided that social distancing was maintained.

In April, COVID-19 hospitalizations and mortality soared and then slowly started to level off. Spring had burst out after a long, dark winter. Little children were out and about, and the parks and city centers hummed with activity. Despite Corona's dark and deadly shadow, life carried on.