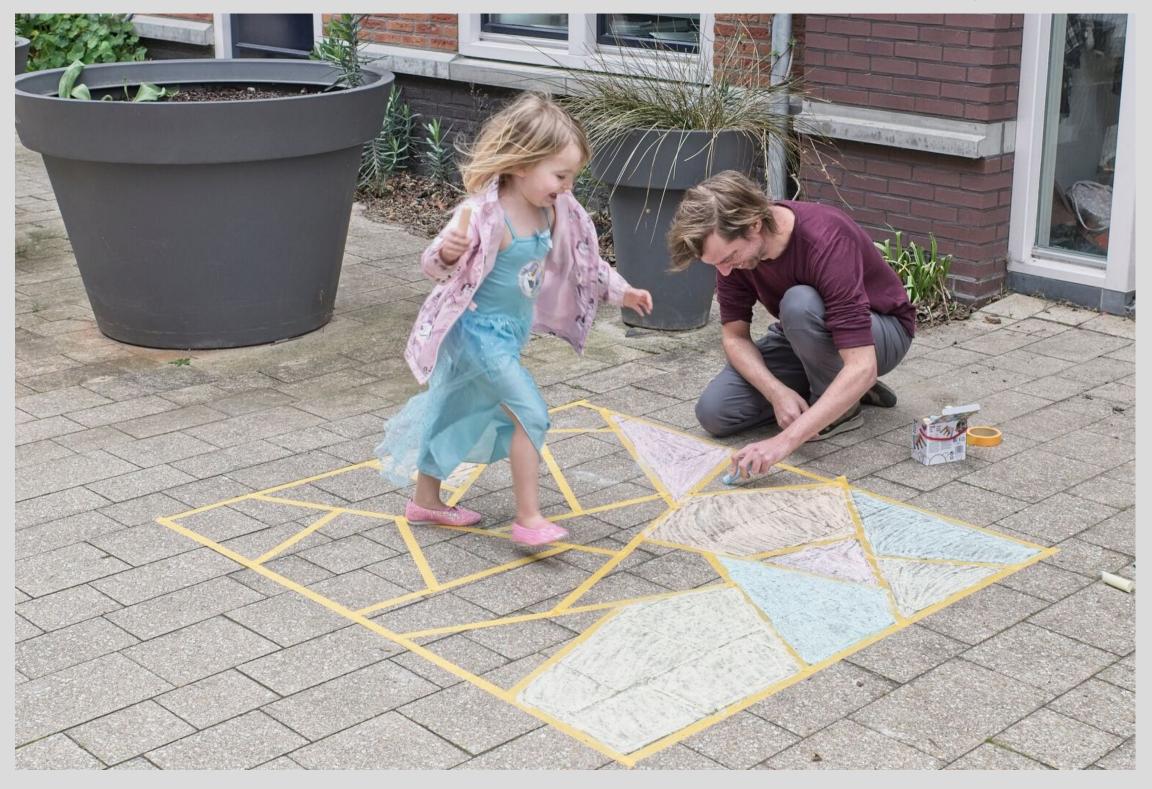

In April, COVID-19 hospitalizations and mortality soared and then slowly started to level off. Spring had burst out after a long, dark winter. Little children were out and about, and the parks and city centers hummed with activity. Despite Corona's dark and deadly shadow, life carried on.