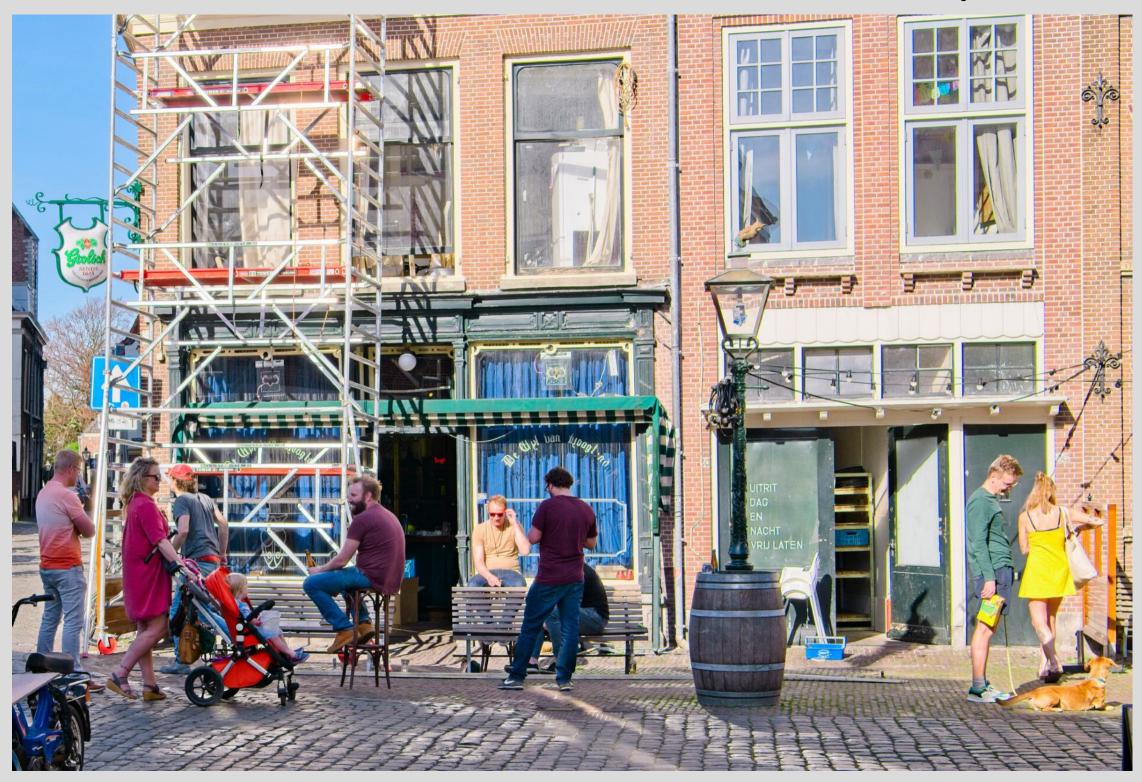

## Corona Spring

These are street scenes shot in Holland in April 2020. Viewed from afar, everything appeared to be quite normal, while from close-up, everything was clearly a few degrees off.

For all of April 2020, Holland was in an intelligent lock-down from COVID-19. Schools, government offices, restaurants and most businesses were closed. Everyone was encouraged to stay home, but people were still allowed to go out to shop, to get some fresh air and to run essential errands, provided that social distancing was maintained.

In April, COVID-19 hospitalizations and mortality soared and then slowly started to level off. Spring had burst out after a long, dark winter. Little children were out and about, and the parks and city centers hummed with activity. Despite Corona's dark and deadly shadow, life carried on.