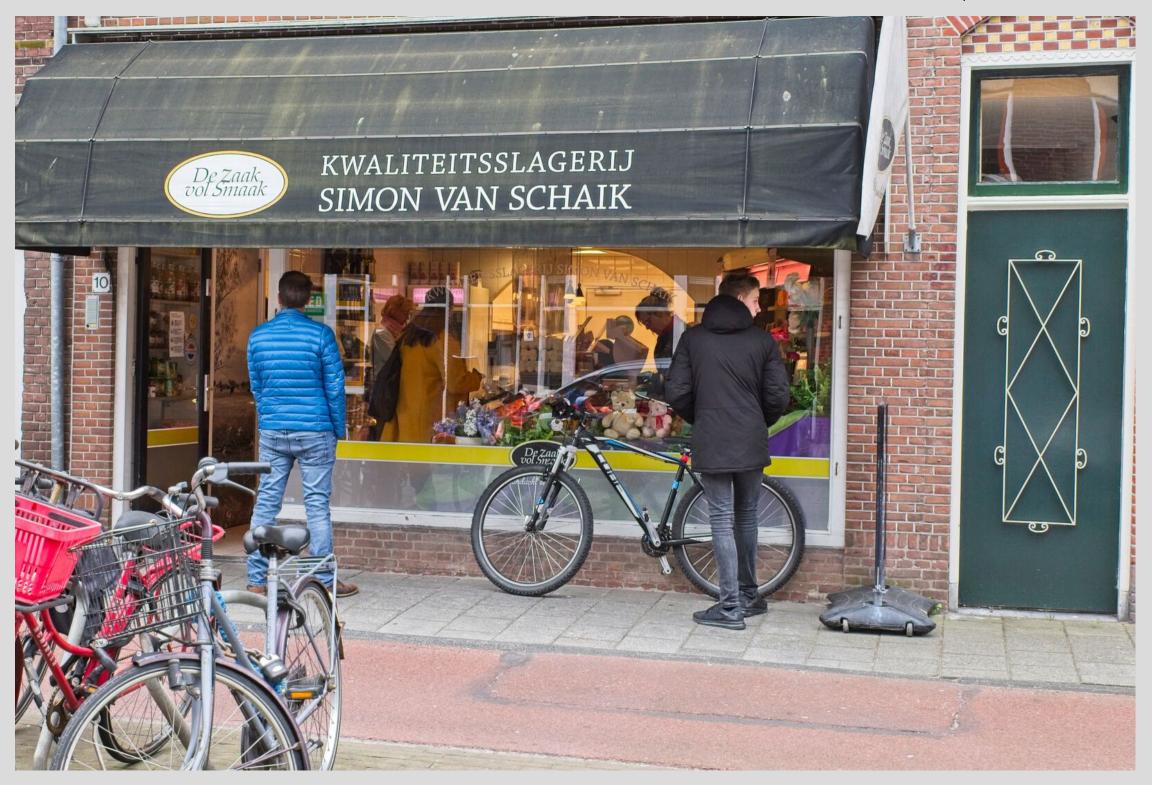

## Corona Spring

These are street scenes shot in Holland in April 2020. Viewed from afar, everything appeared to be quite normal, while from close-up, everything was clearly a few degrees off.

For all of April 2020, Holland was in an intelligent lock-down from COVID-19. Schools, government offices, restaurants and most businesses were closed. Everyone was encouraged to stay home, but people were still allowed to go out to shop, to get some fresh air and to run essential errands, provided that social distancing was maintained.

In April, COVID-19 hospitalizations and mortality soared and then slowly started to level off. Spring had burst out after a long, dark winter. Little children were out and about, and the parks and city centers hummed with activity. Despite Corona's dark and deadly shadow, life carried on.